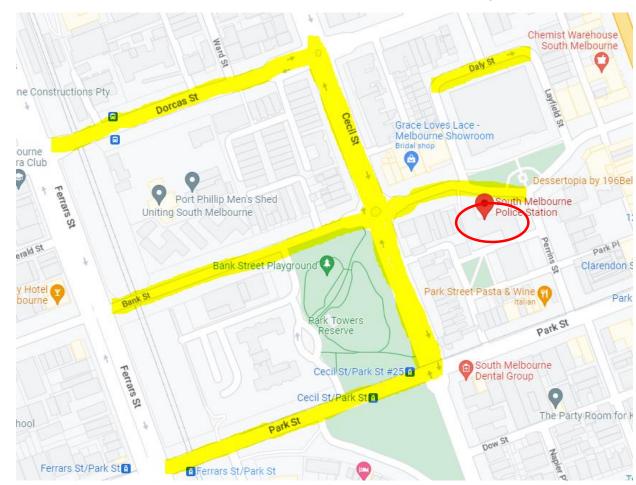

## Parking Management Policy Review Attachment 1: VicPol Permitted Parking Areas

Figure 1: South Melbourne Police Station and highlighted streets where VicPol staff are permitted park their personal vehicles. 50 permits issued.