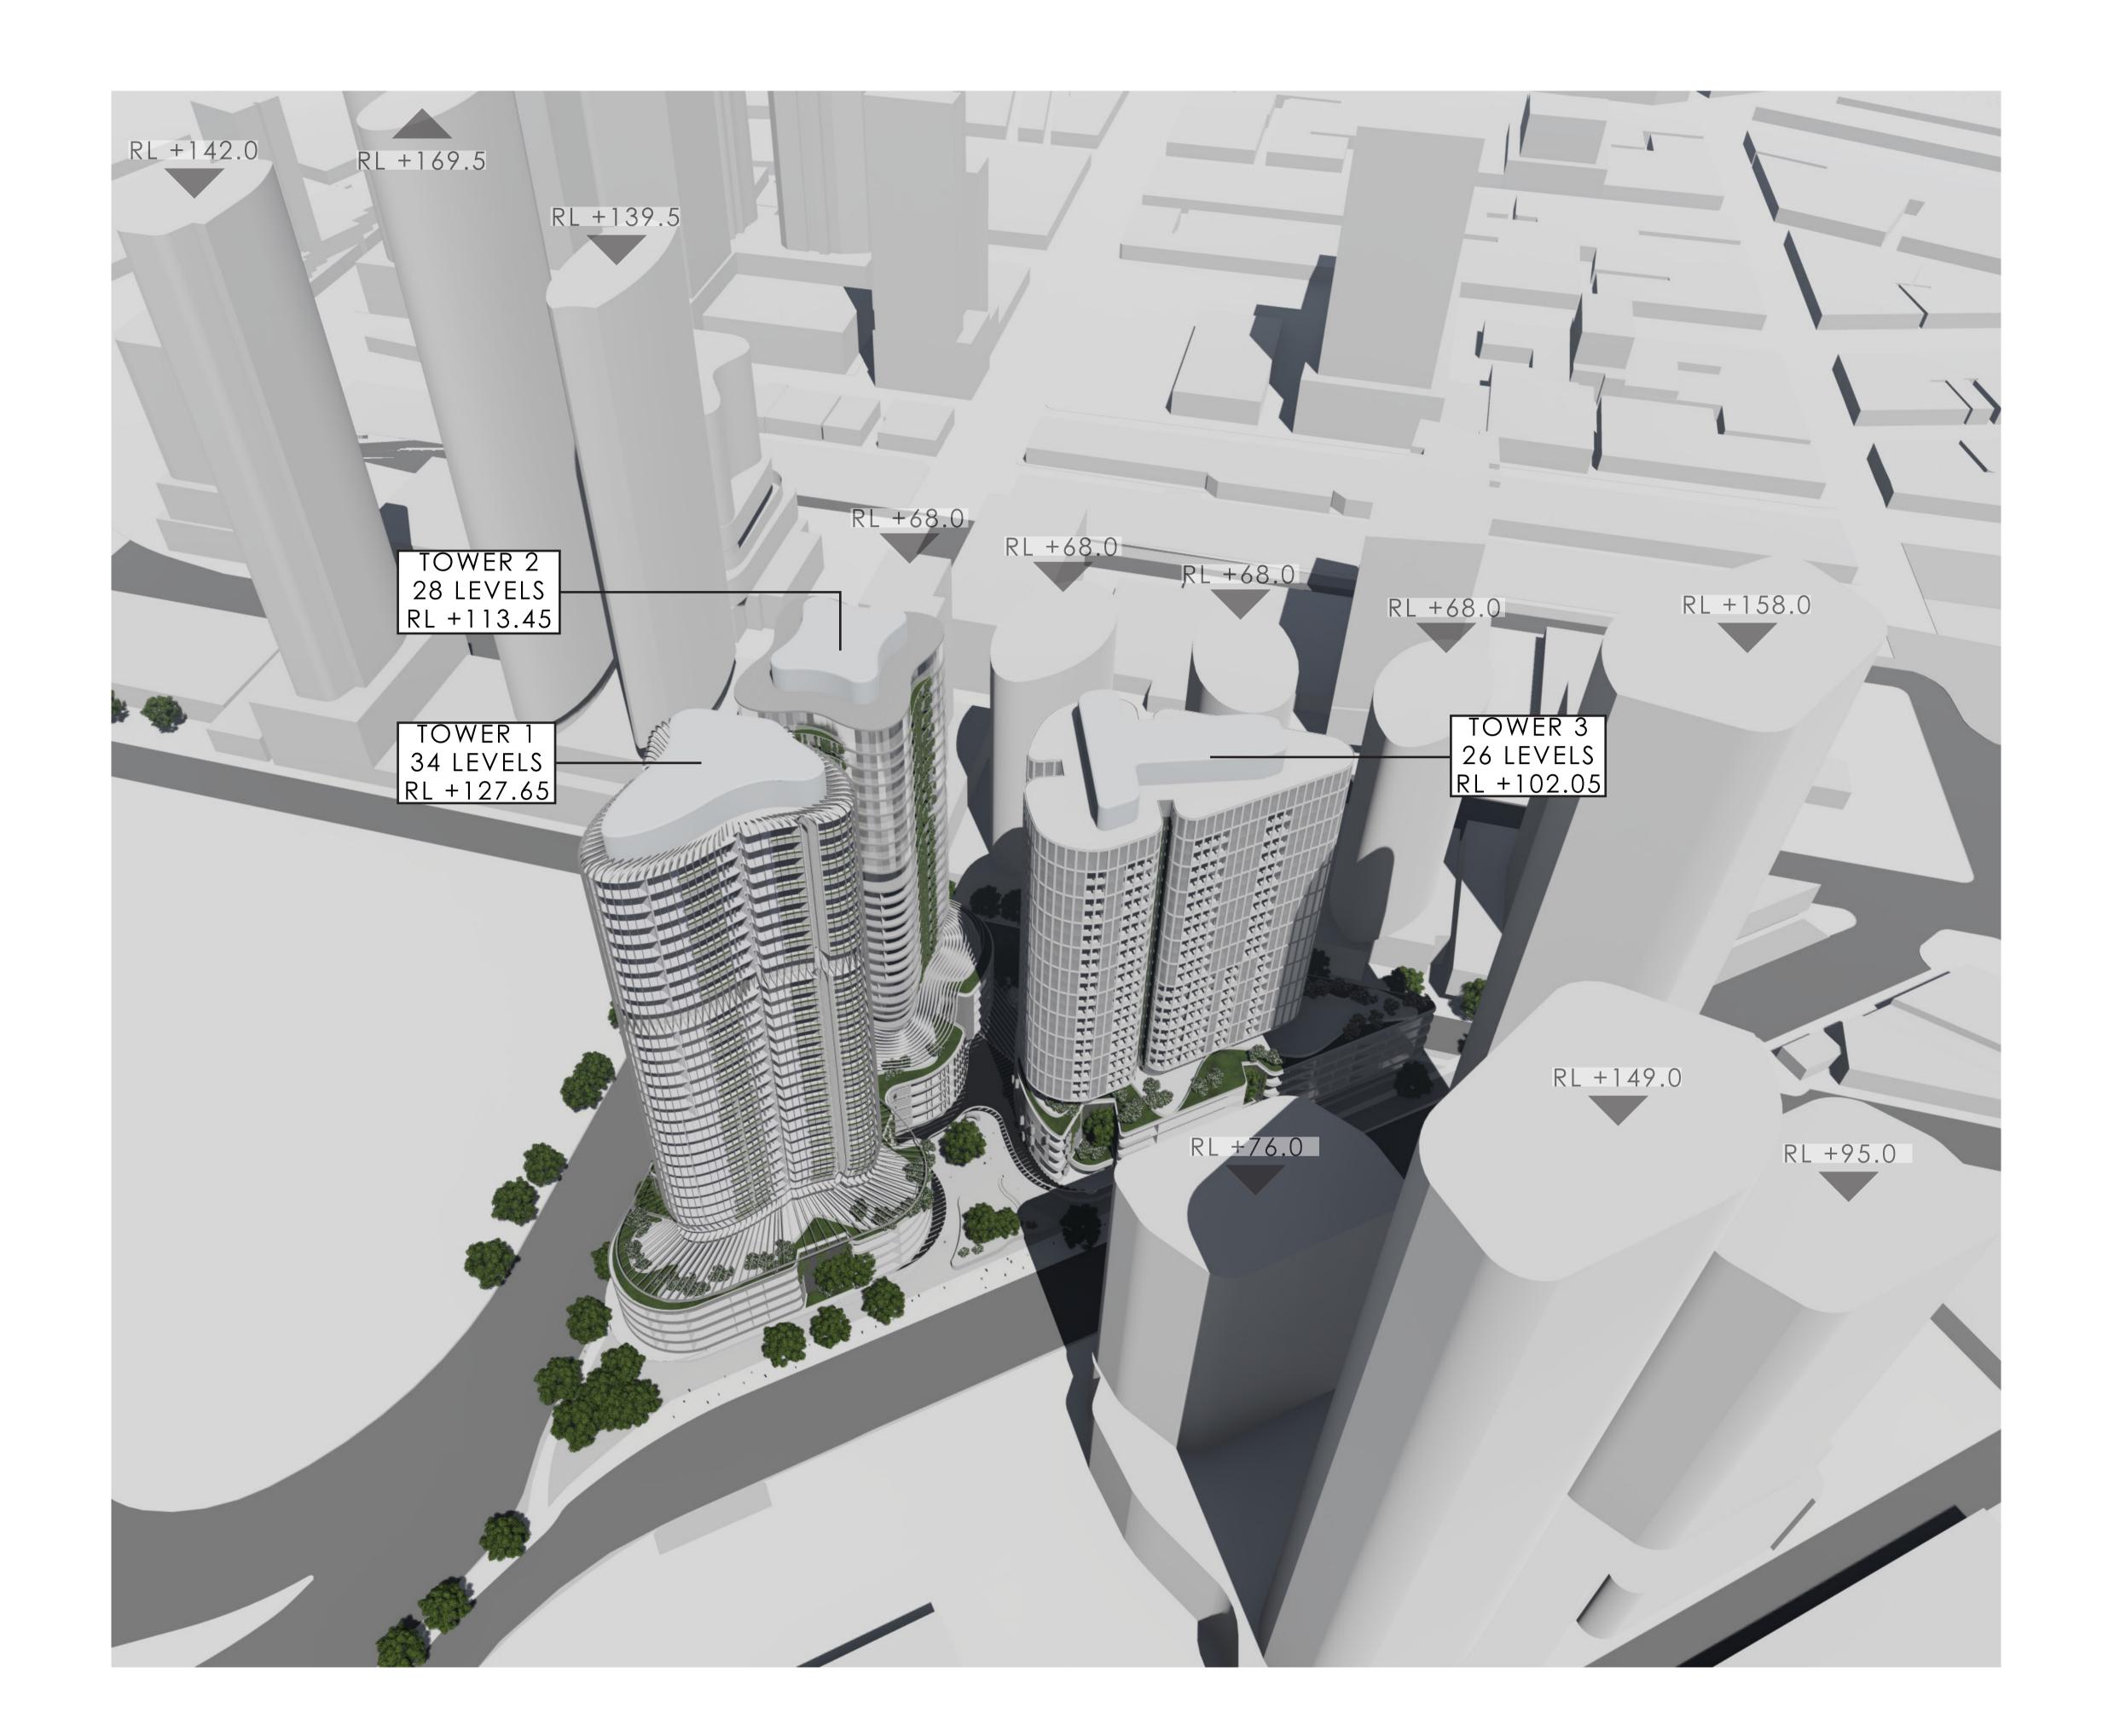

Client

GURNER TIM

317001.00

Project

2-28 MONTAGUE ST & 80 MUNRO ST, SOUTH MELB.

Drawing Tit

3D - NORTH WEST RENDER

Drawing Control Status:

|                                  | Drawn:         |
|----------------------------------|----------------|
| Co-ordinated                     | Scale:         |
| Project Architect: PETE SULLIVAN | Date: 26.02.18 |
| Project Director: PHIL ROWE      | Revision:      |
| Drawing Number:                  | North:         |
| 3D-03                            |                |