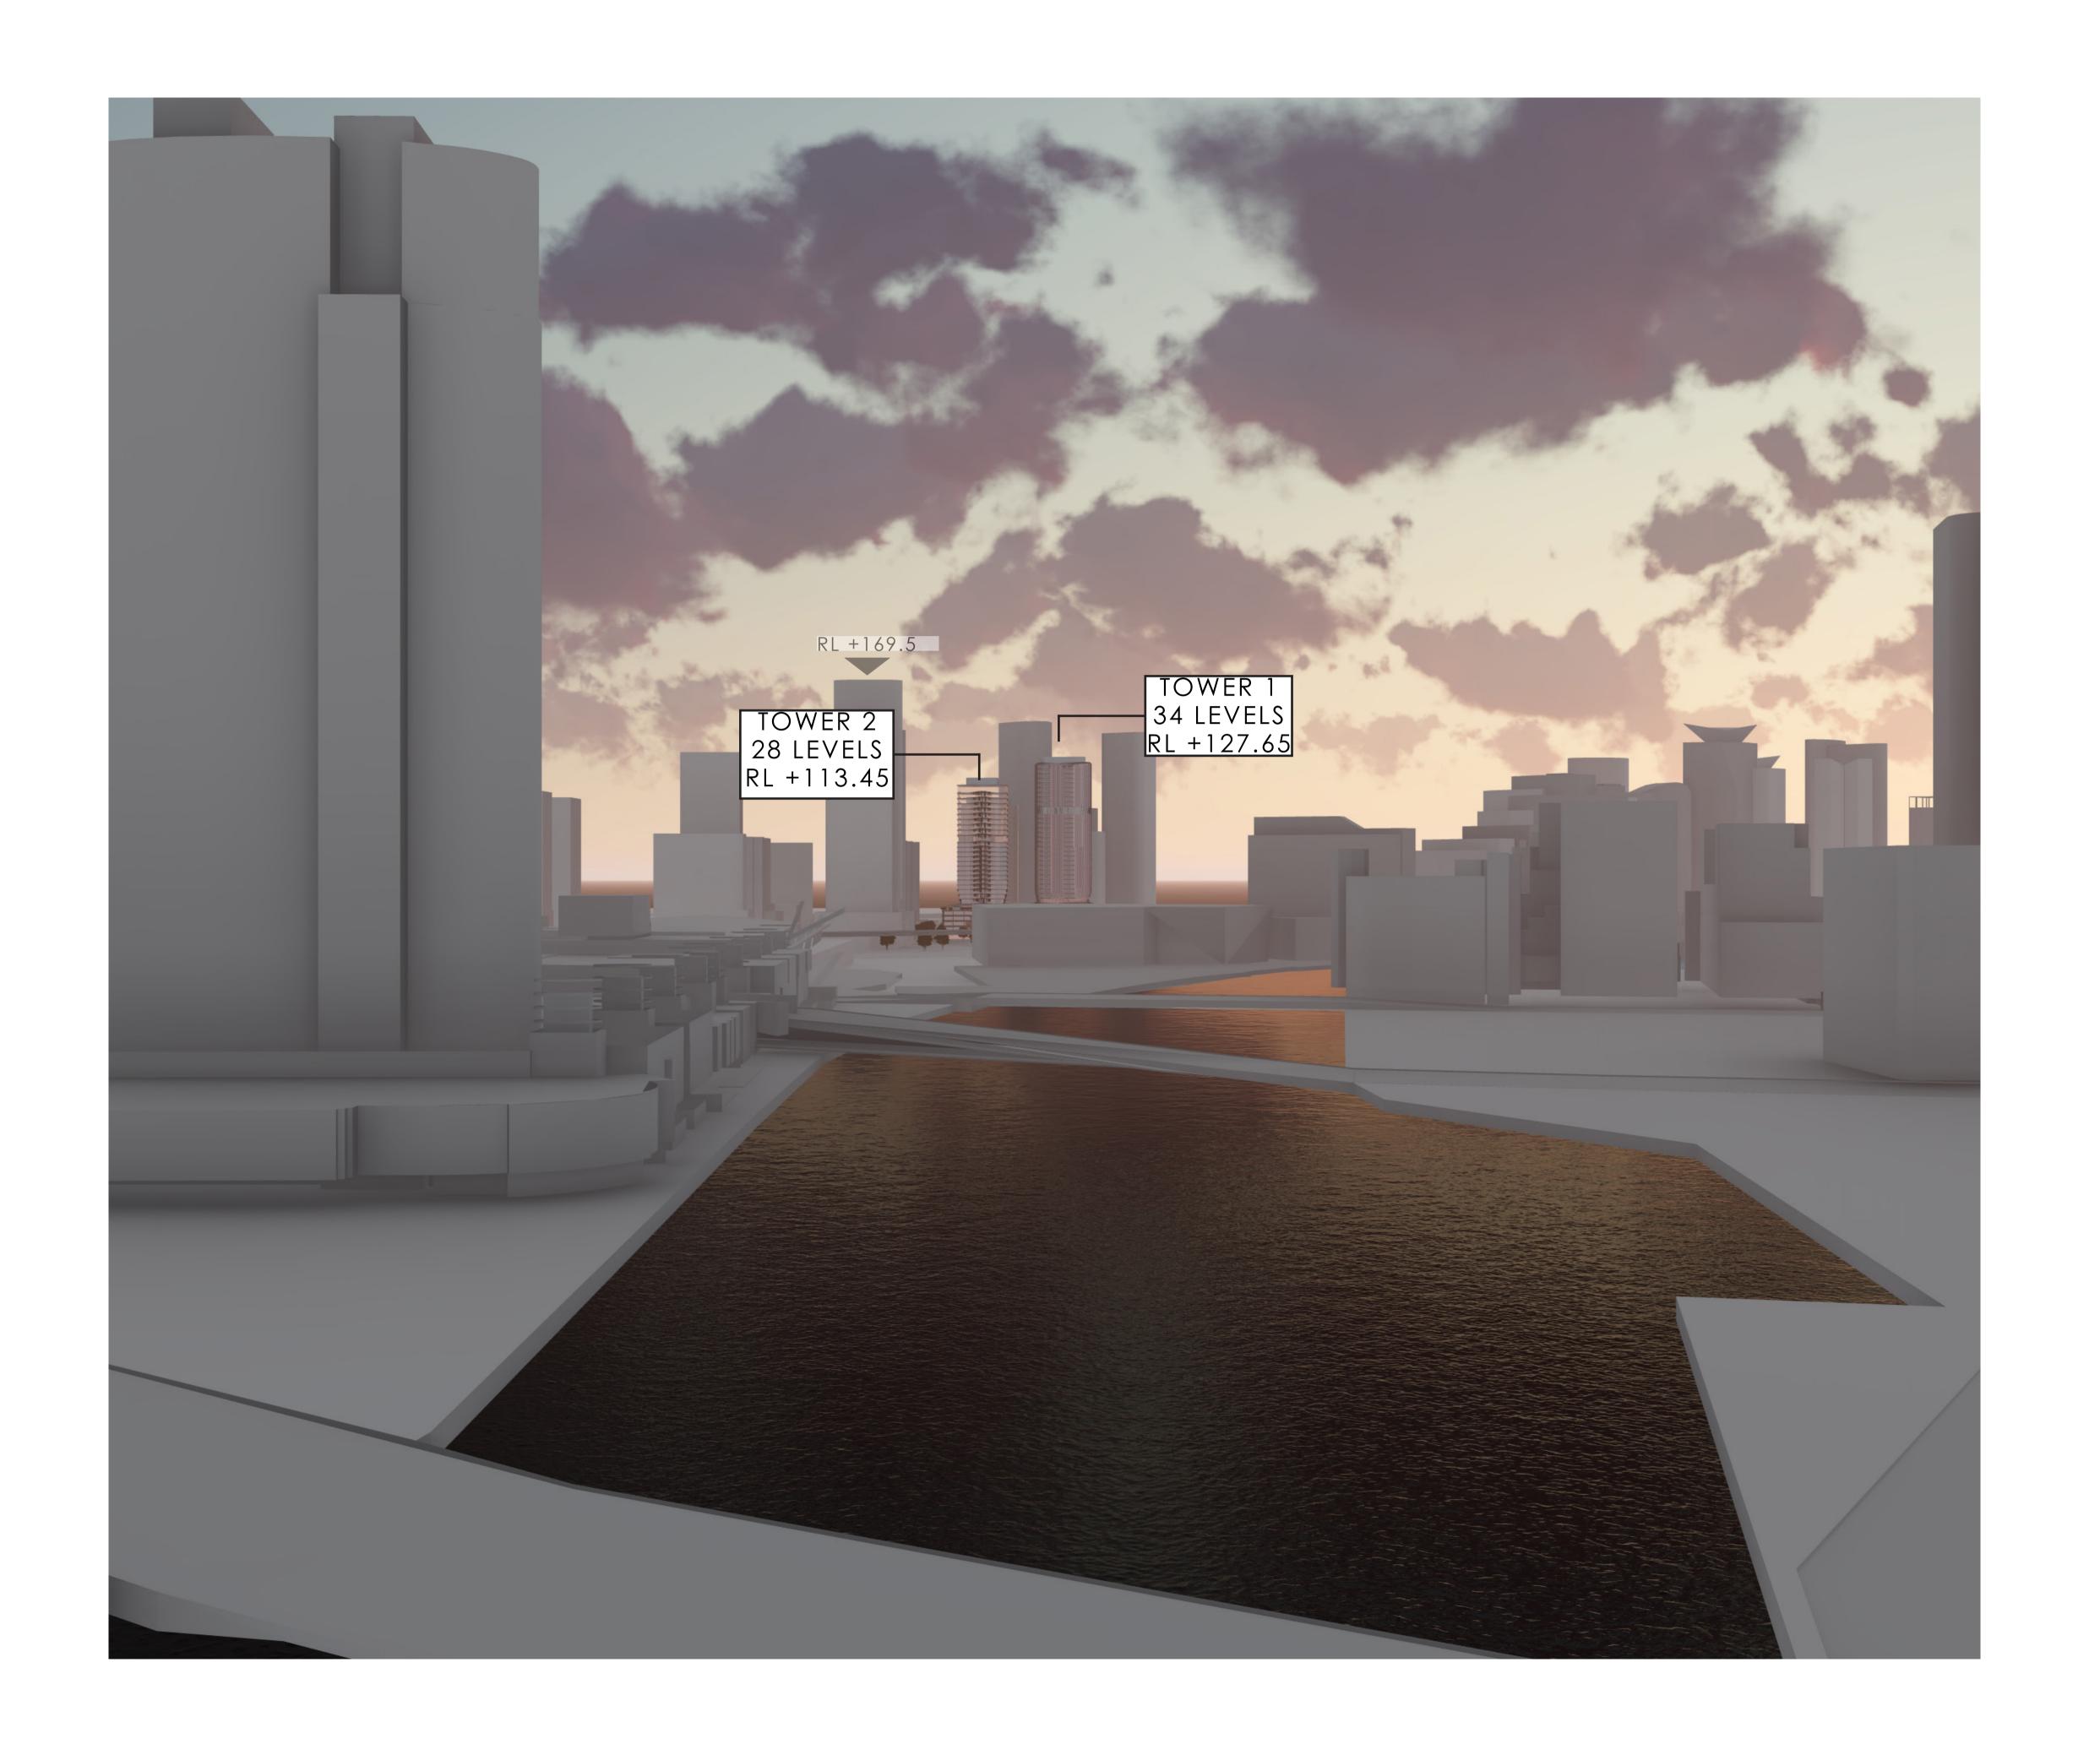

Client

GURNER TIM

Project No.

317001.00

2-28 MONTAGUE ST & 80 MUNRO ST, SOUTH MELB.

Drawing Tit

3D - YARRA VIEW RENDER

Drawing Control Status:

| Drawn:         |
|----------------|
| Scale:         |
| Date: 26.02.18 |
| Revision:      |
| North:         |
|                |
|                |