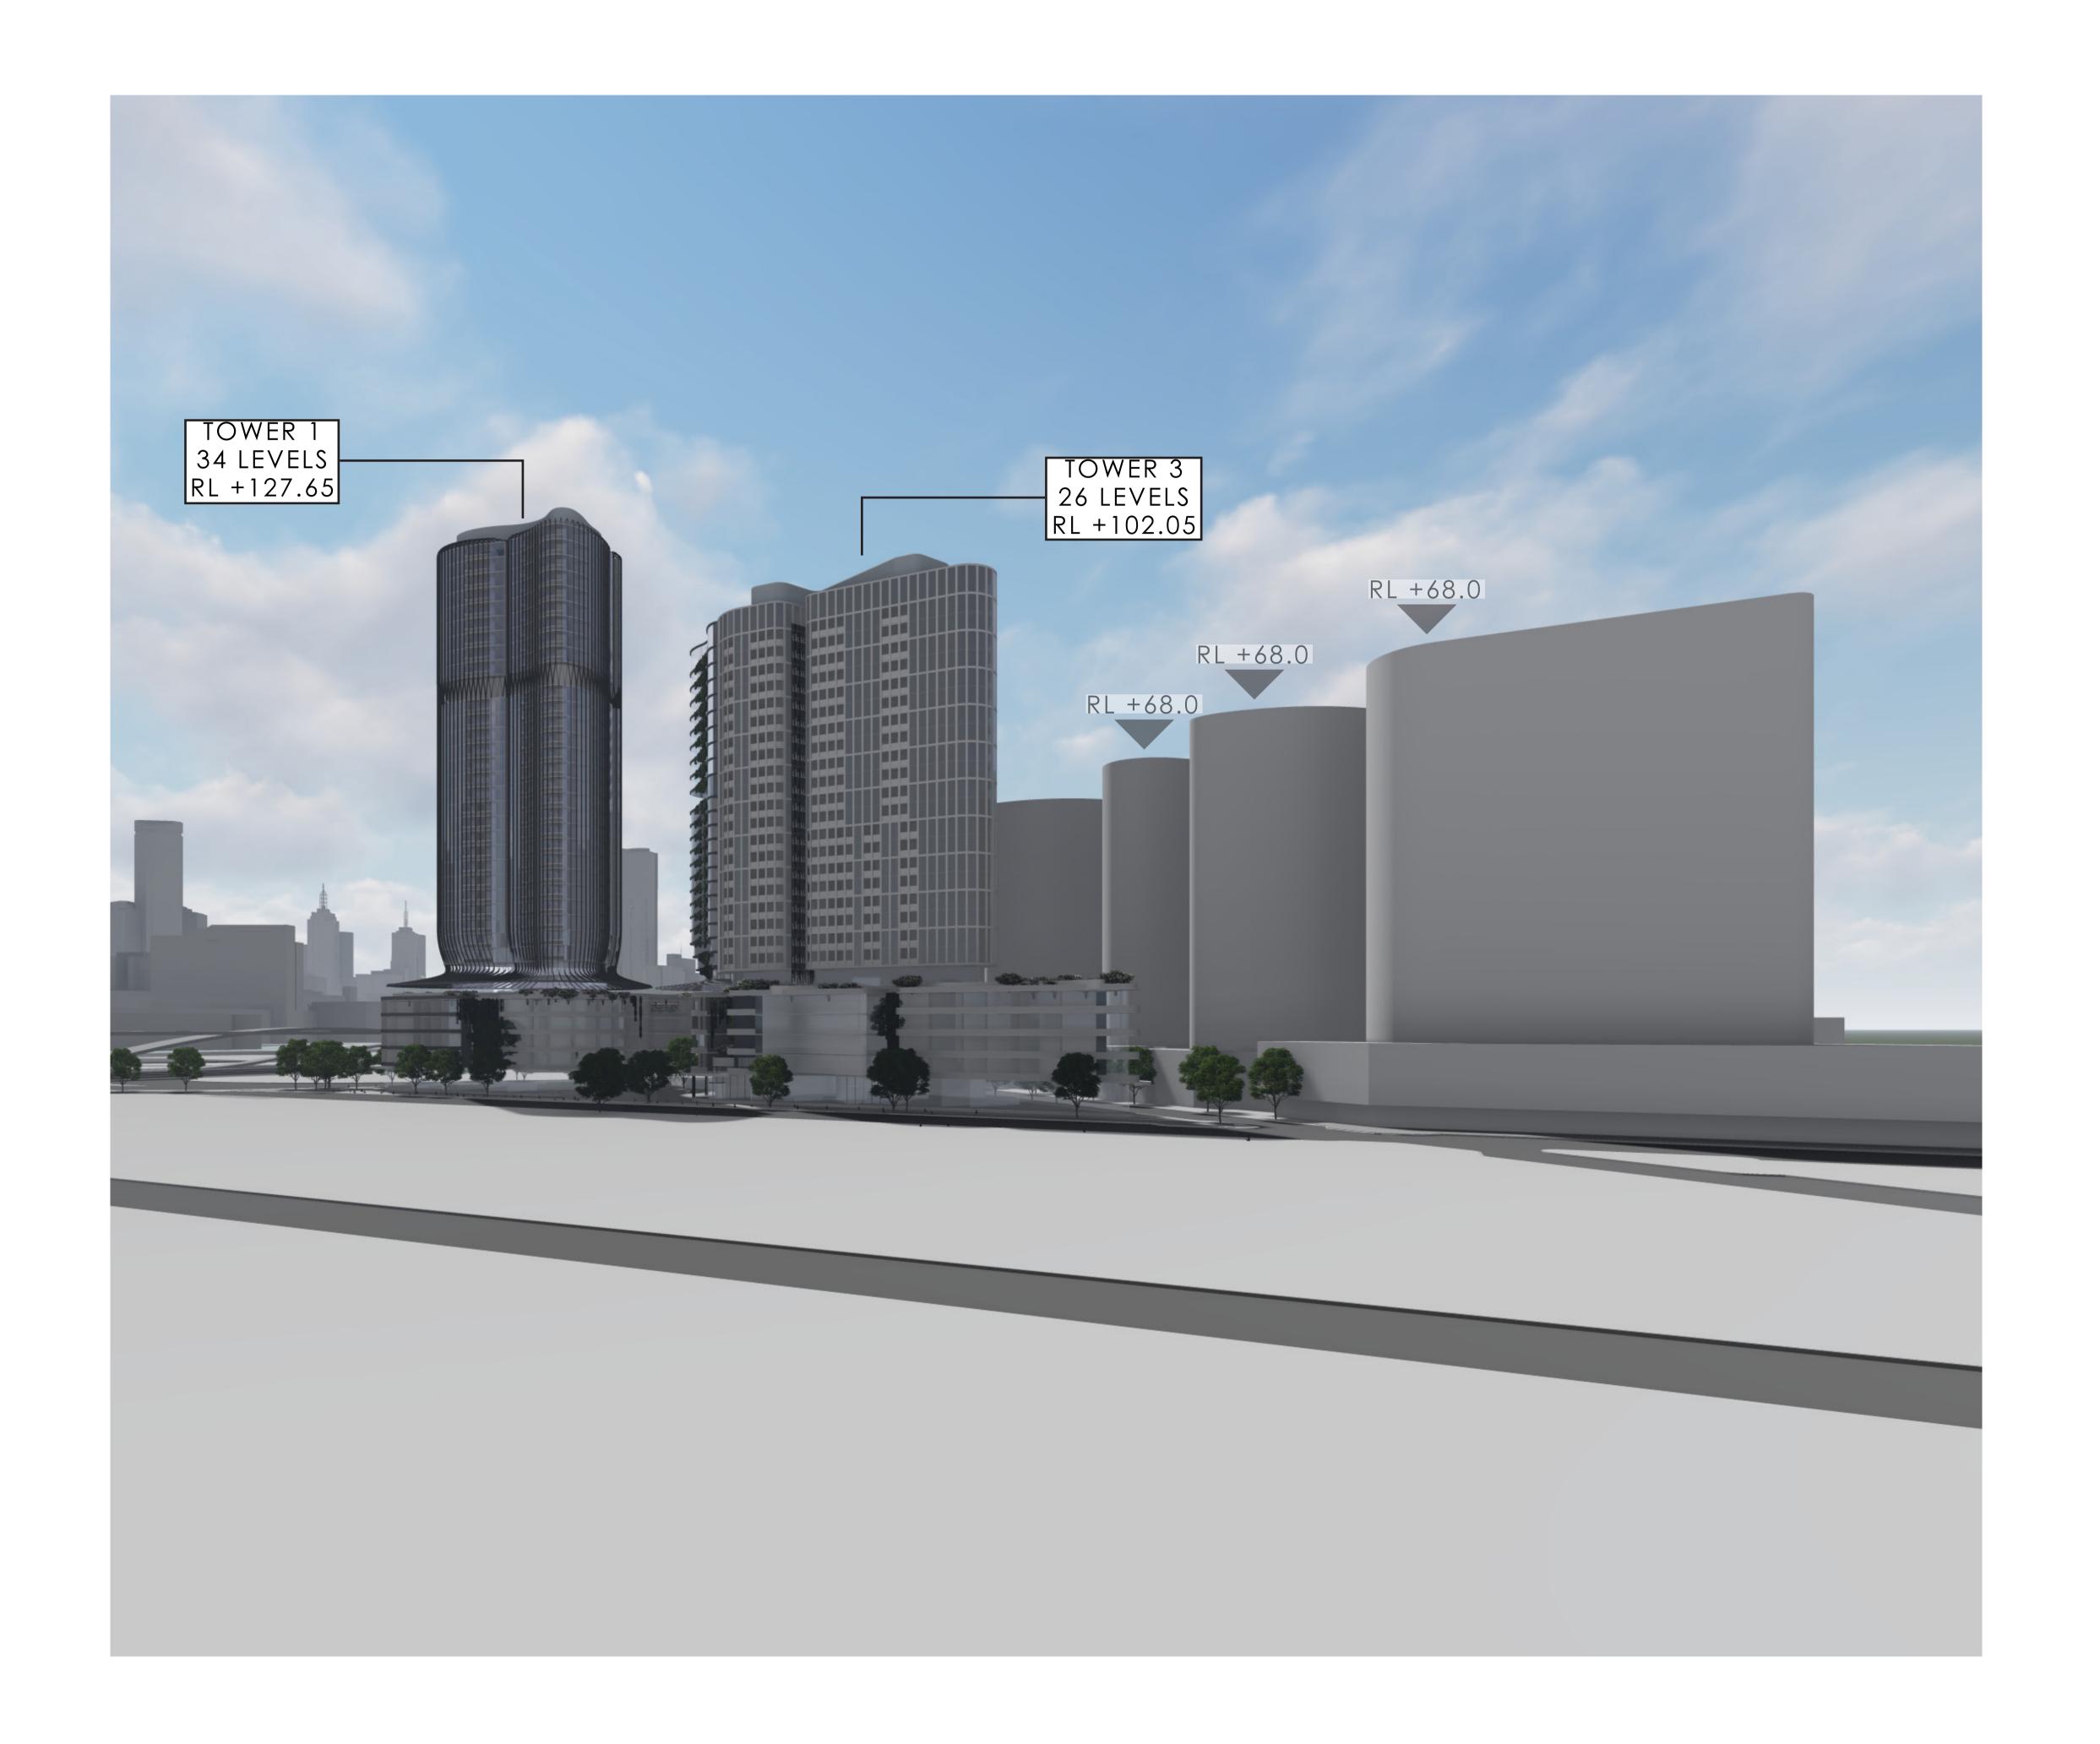

Client

**GURNER TIM** 

Project No.

317001.00

2-28 MONTAGUE ST & 80 MUNRO ST, SOUTH MELB.

Drawing Title

3D - WEST RENDER

Drawing Control Status:

|                                  | Drawn:                |
|----------------------------------|-----------------------|
| Co-ordinated                     | Scale:                |
| Project Architect: PETE SULLIVAN | <b>Date:</b> 26.02.18 |
| Project Director: PHIL ROWE      | Revision:             |
| rawing Number:                   | North:                |
| 3D-05                            |                       |