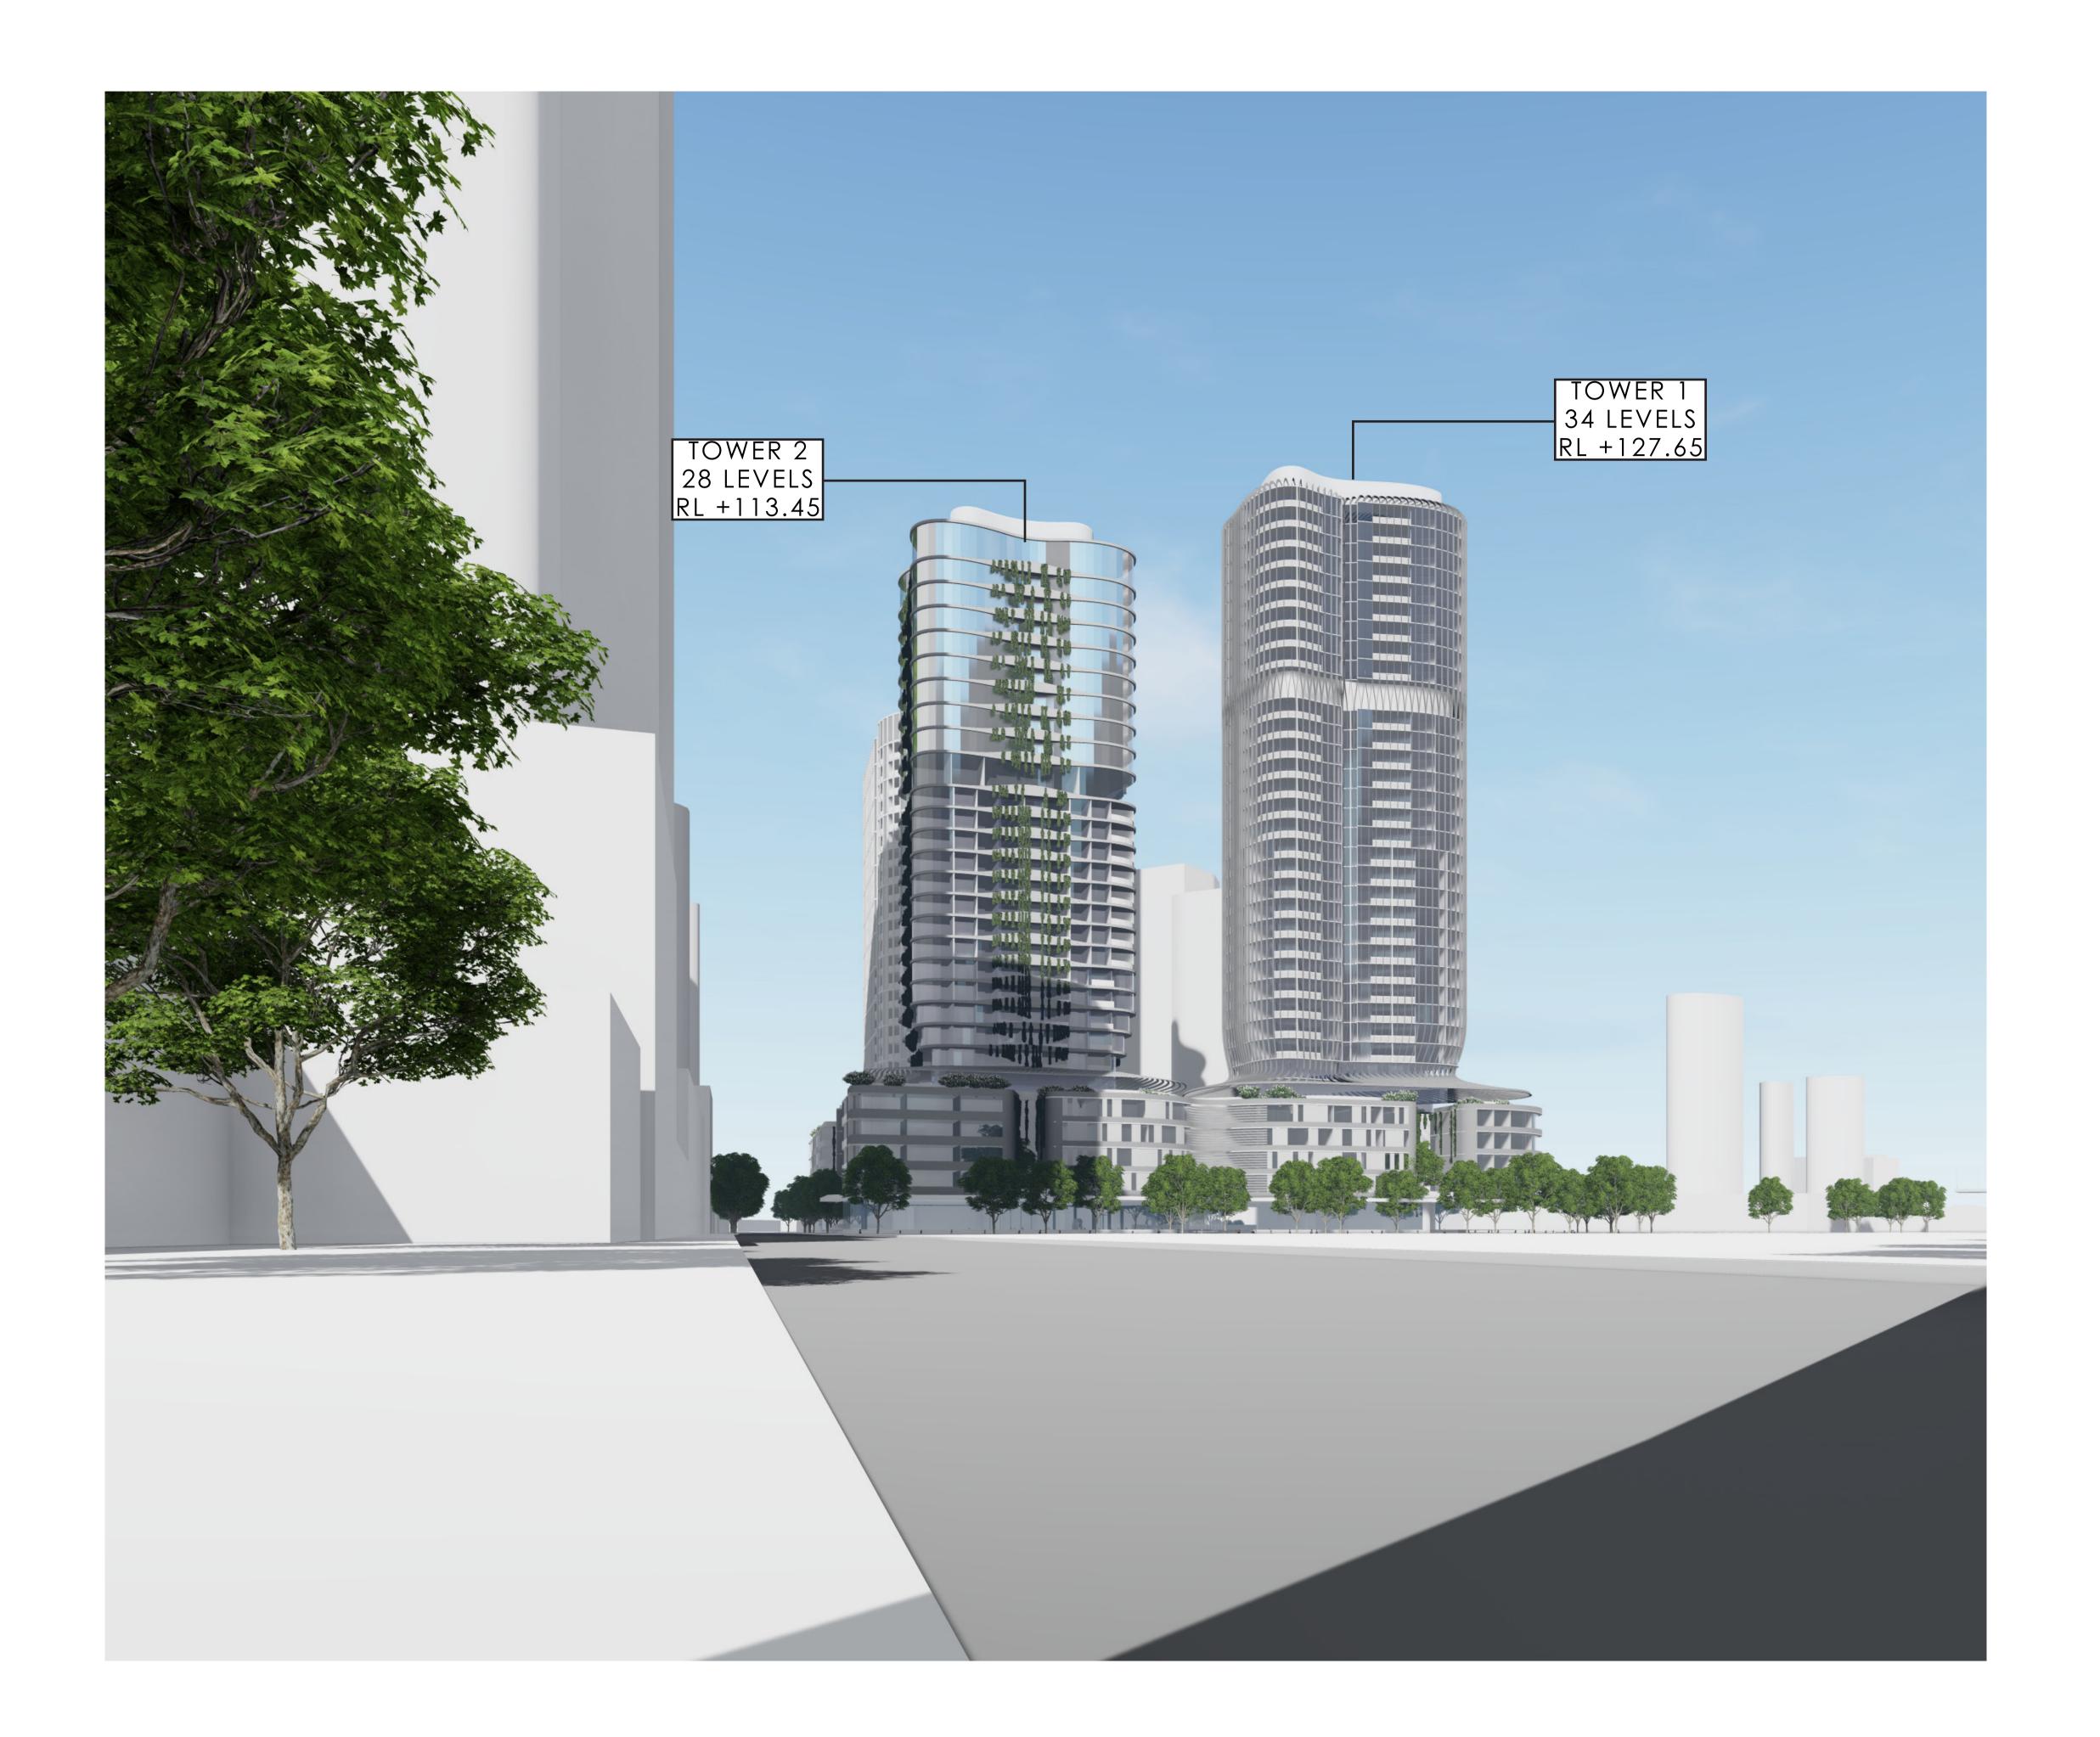

Client

**GURNER TIM** 

Project No.

317001.00

2-28 MONTAGUE ST & 80 MUNRO ST, SOUTH MELB.

Drawing Title

3D - WEST RENDER

Drawing Control Status:

|                                  | Drawn:                |
|----------------------------------|-----------------------|
| Co-ordinated                     | Scale:                |
| Project Architect: PETE SULLIVAN | <b>Date:</b> 26.02.18 |
| Project Director: PHIL ROWE      | Revision:             |
| rawing Number:                   | North:                |
| 3D-05                            |                       |