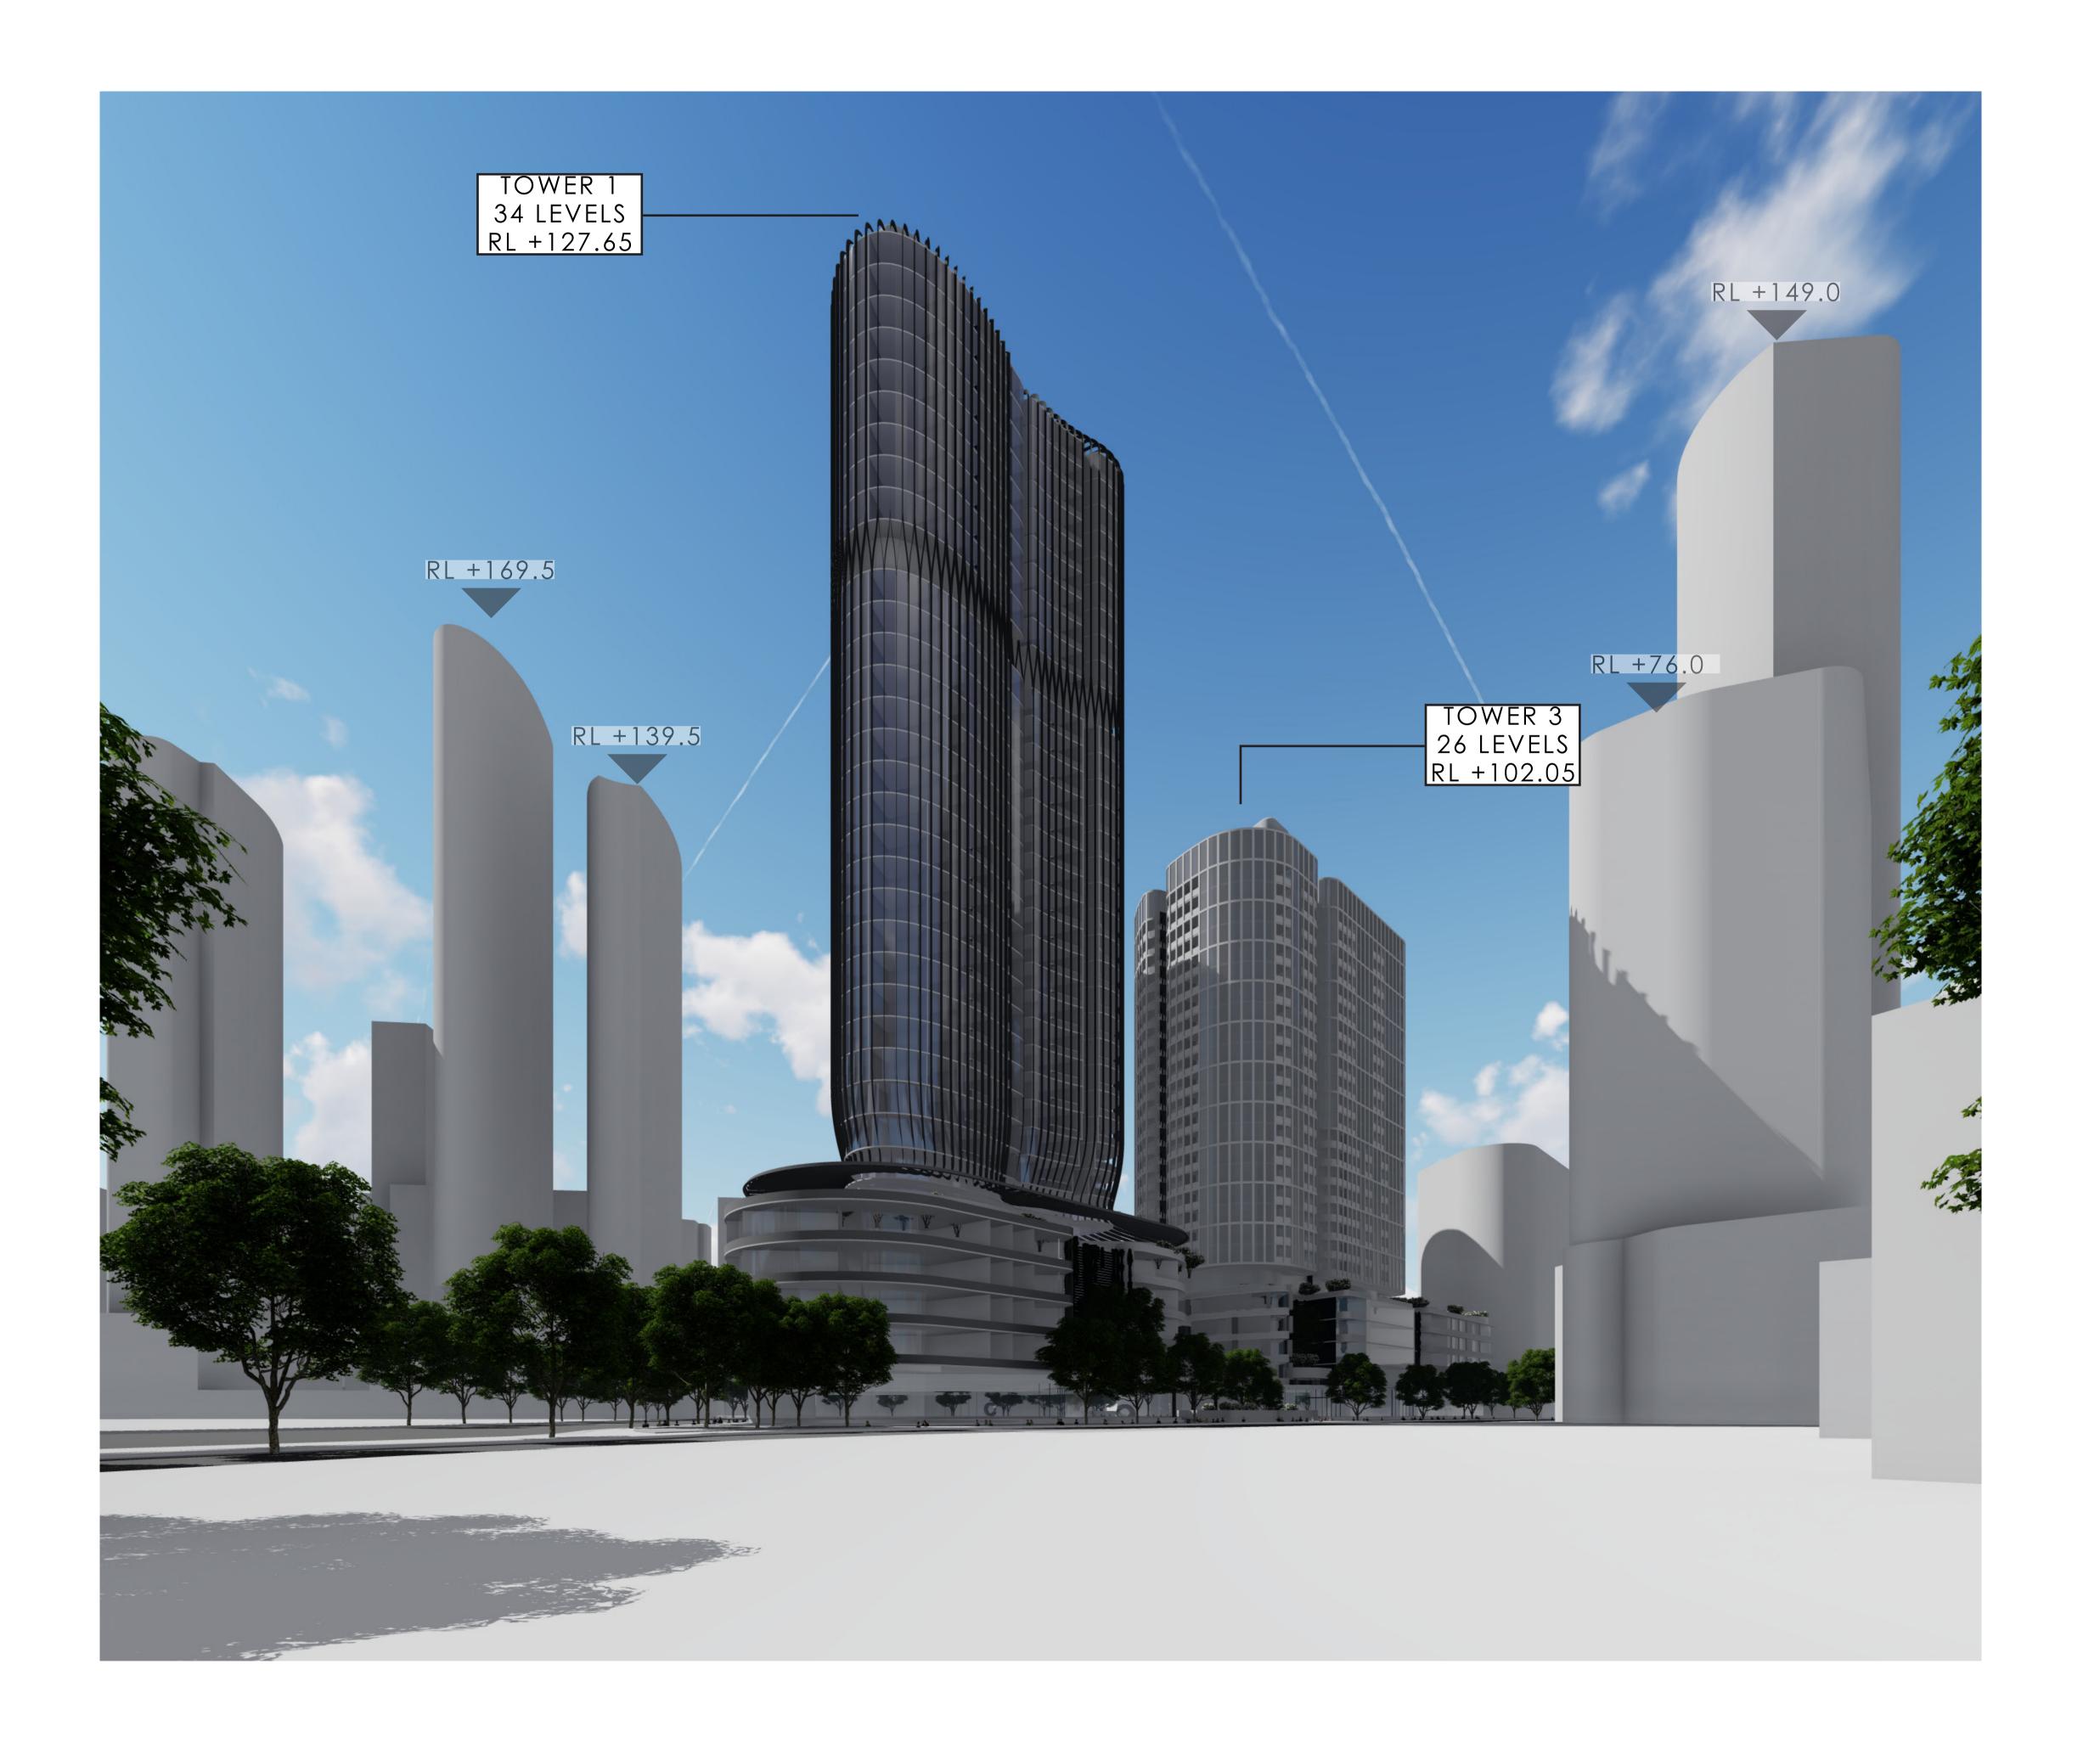

317001.00

•

2-28 MONTAGUE ST & 80 MUNRO ST, SOUTH MELB.

Drawing Title

3D - EAST RENDER

Drawing Control Status:

| Drawn:         |
|----------------|
| Scale:         |
| Date: 26.02.18 |
| Revision:      |
| North:         |
|                |
|                |