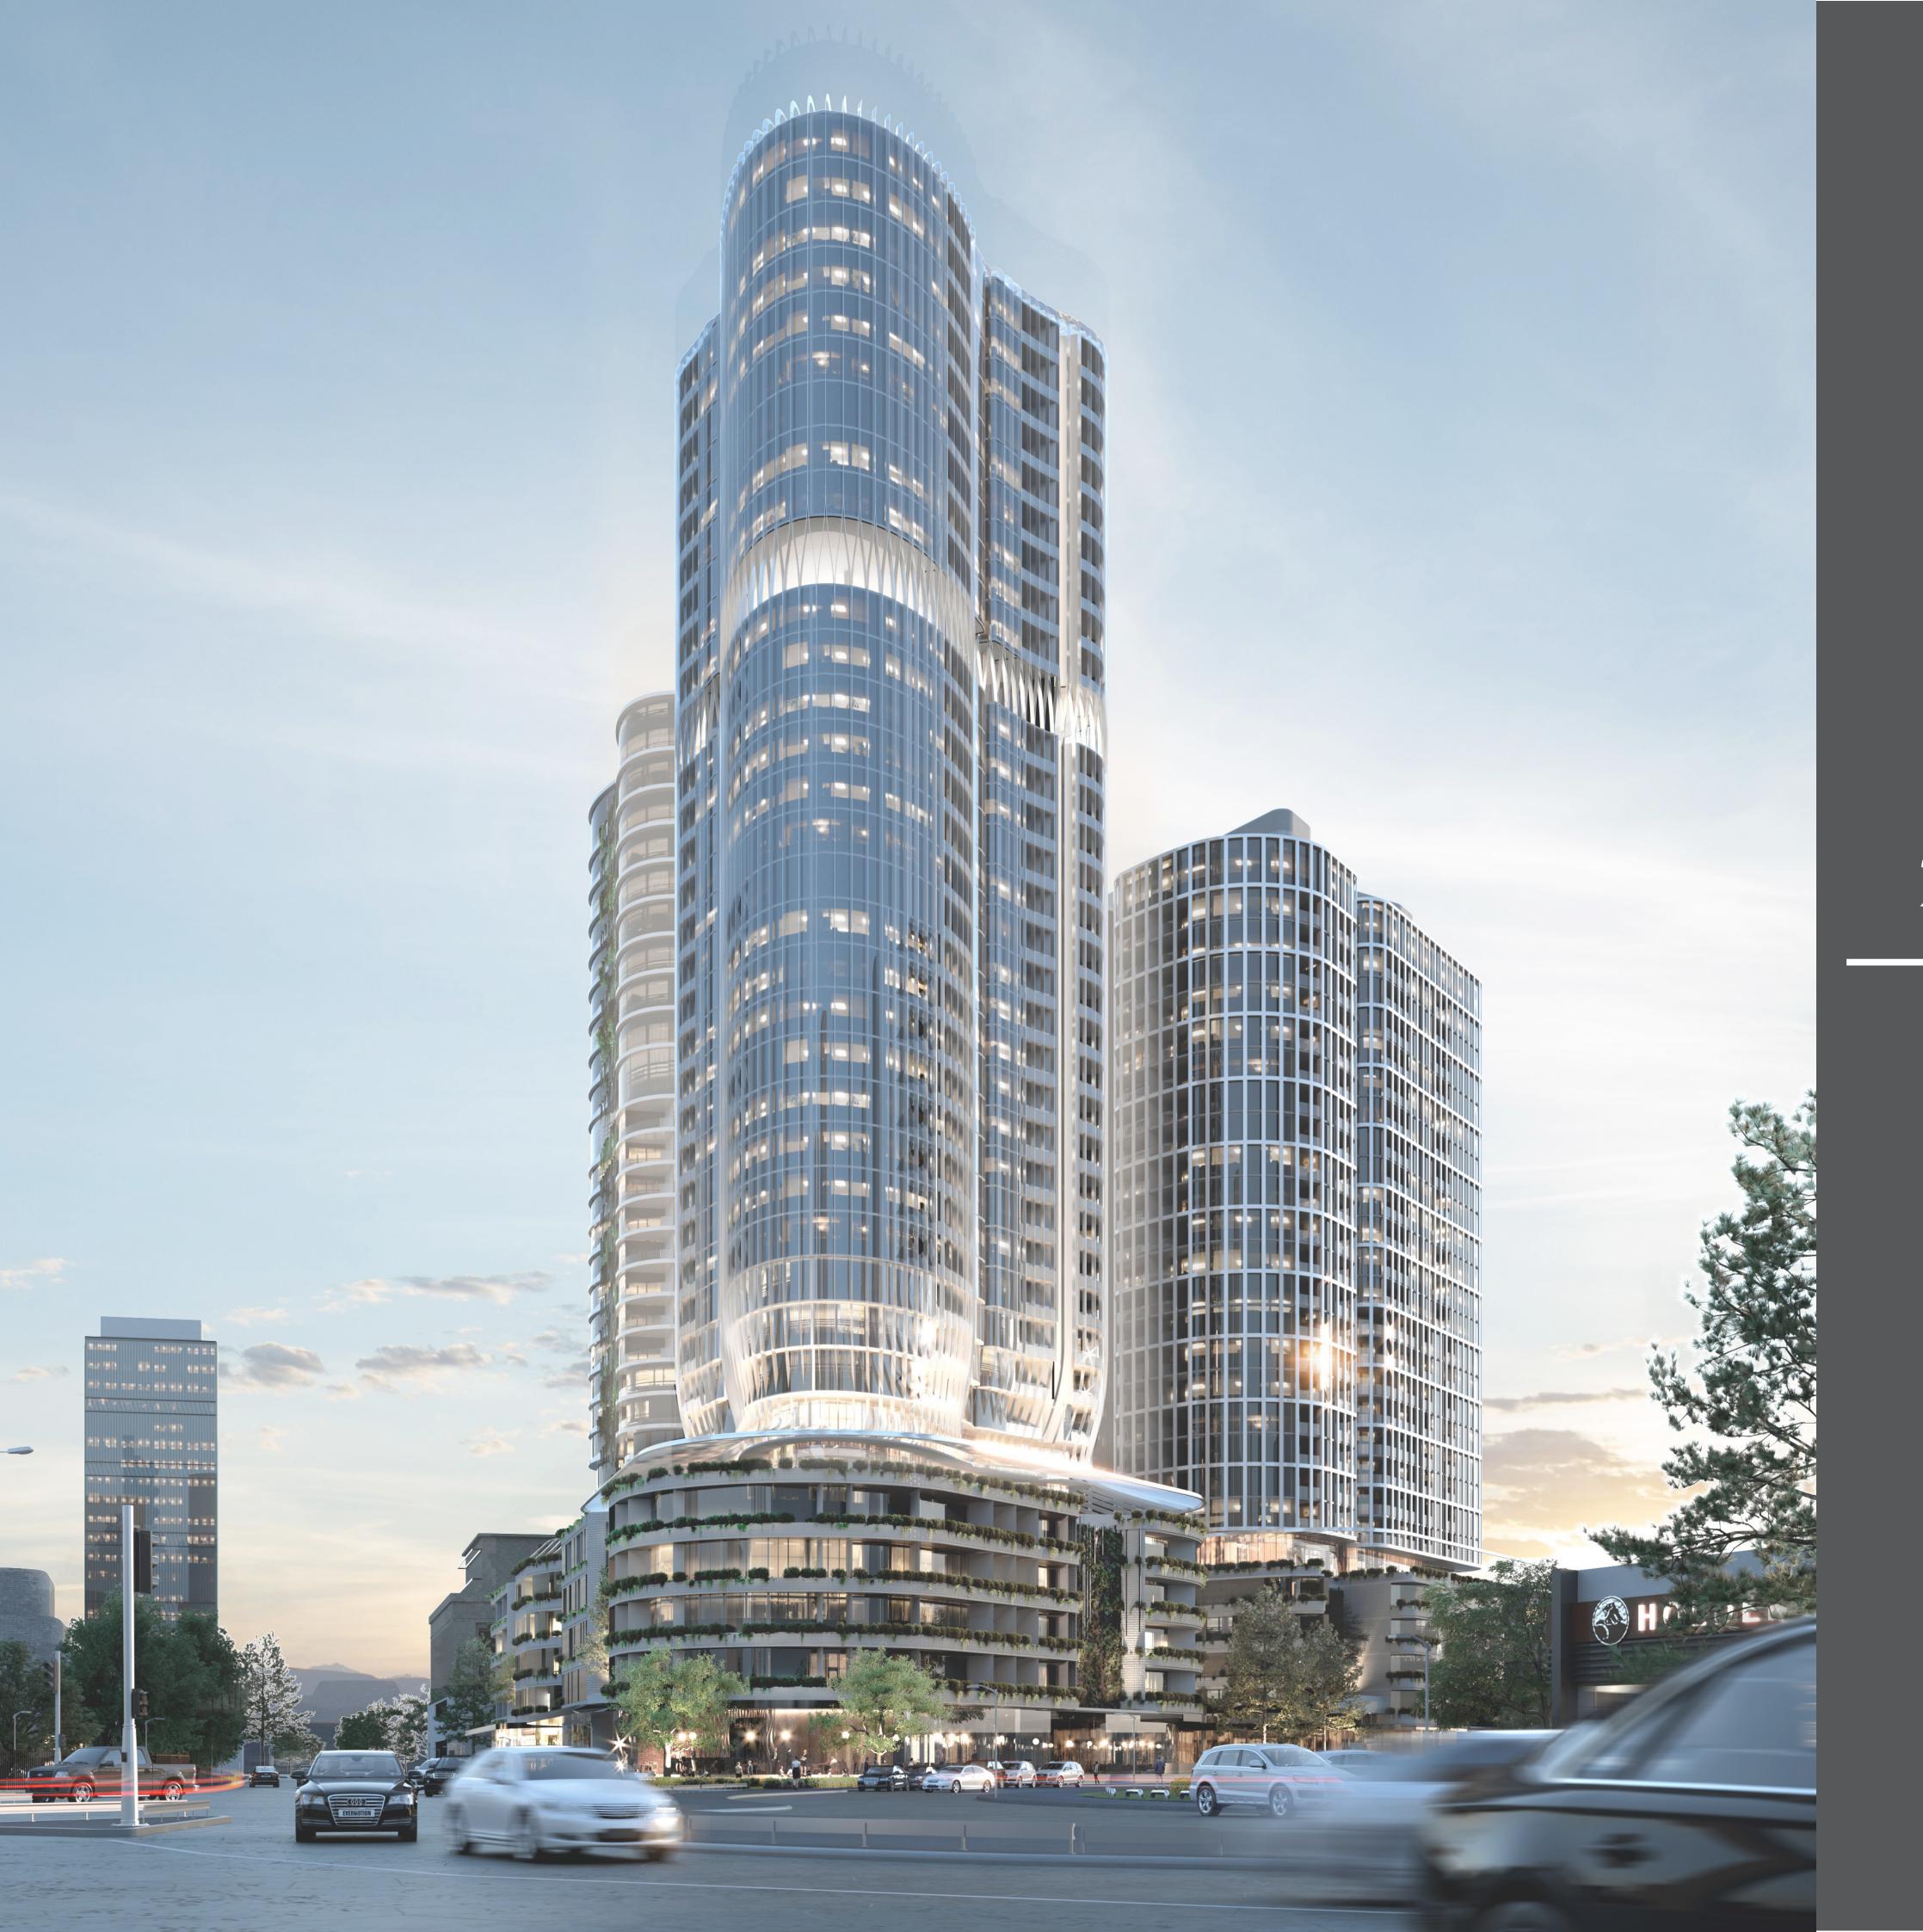

317001.00

•

2-28 MONTAGUE ST & 80 MUNRO ST, SOUTH MELB.

Drawing Title

3D - EAST RENDER

Drawing Control Status:

| Drawn:         |
|----------------|
| Scale:         |
| Date: 26.02.18 |
| Revision:      |
| North:         |
|                |
|                |