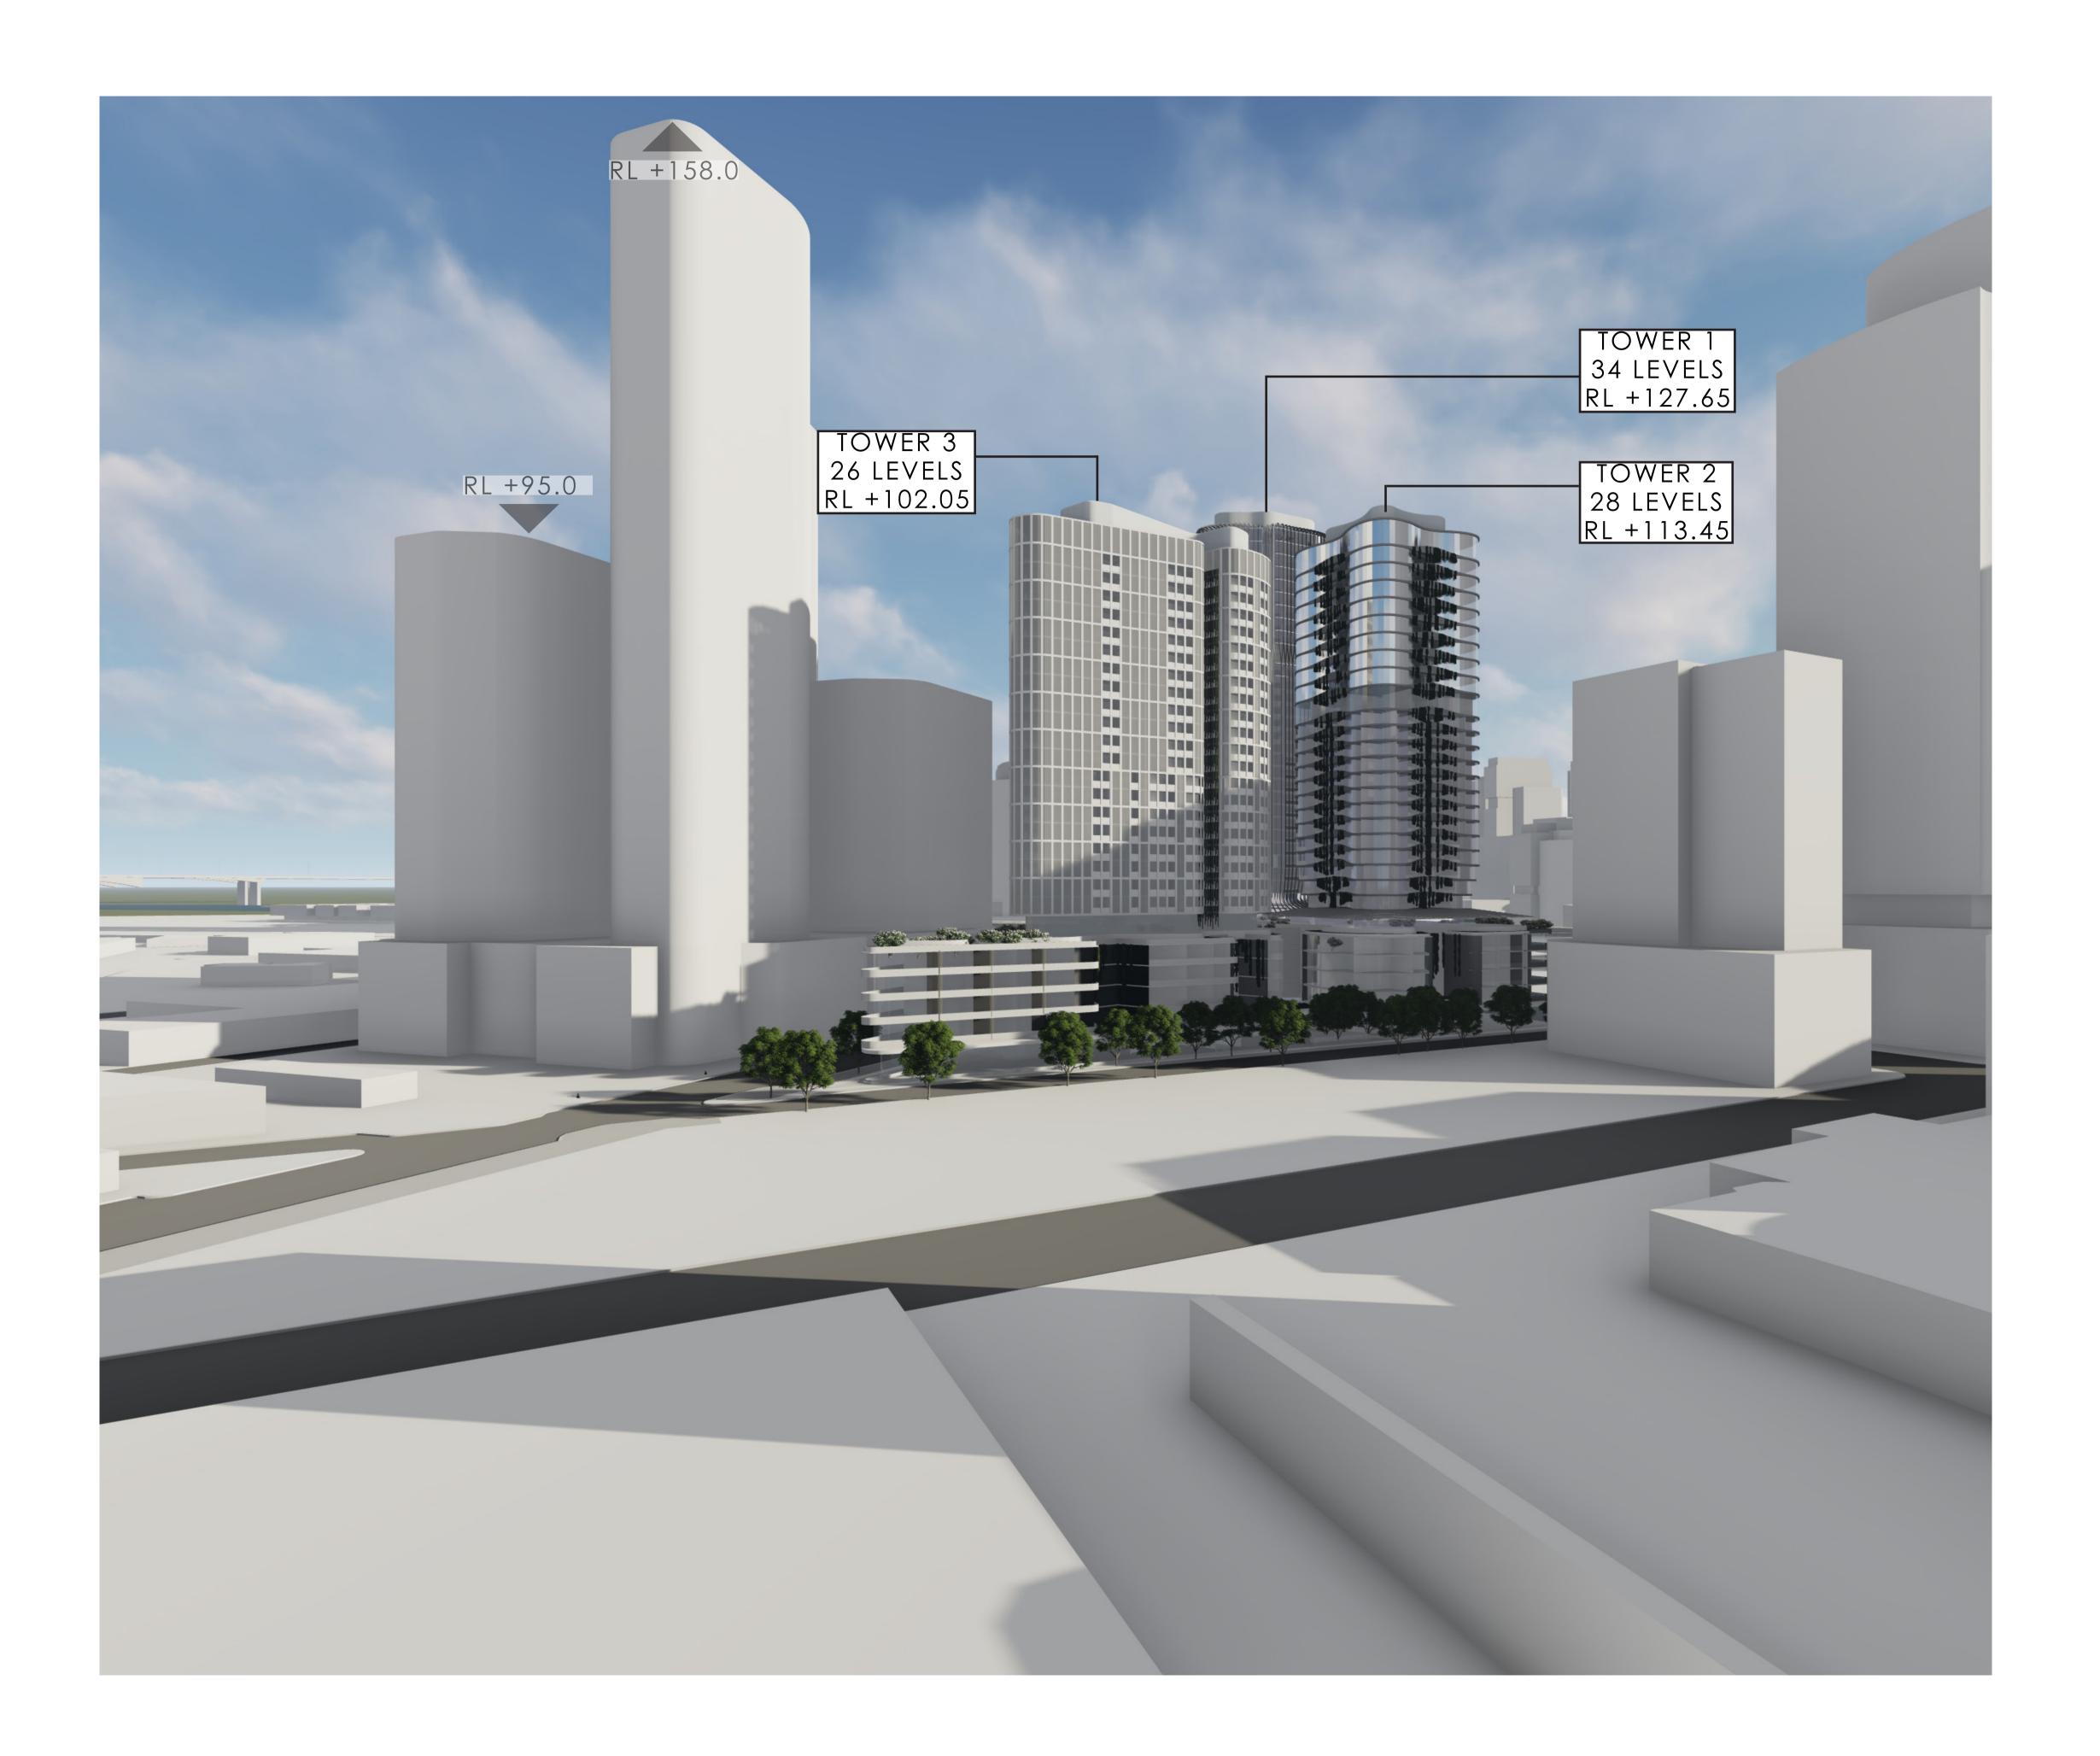

Client

GURNER TIM

317001.00

Project

2-28 MONTAGUE ST & 80 MUNRO ST, SOUTH MELB.

Drawing Tit

3D - NORTH WEST RENDER

Drawing Control Status:

|                                  | Drawn:         |
|----------------------------------|----------------|
| Co-ordinated                     | Scale:         |
| Project Architect: PETE SULLIVAN | Date: 26.02.18 |
| Project Director: PHIL ROWE      | Revision:      |
| Drawing Number:                  | North:         |
| 3D-03                            |                |