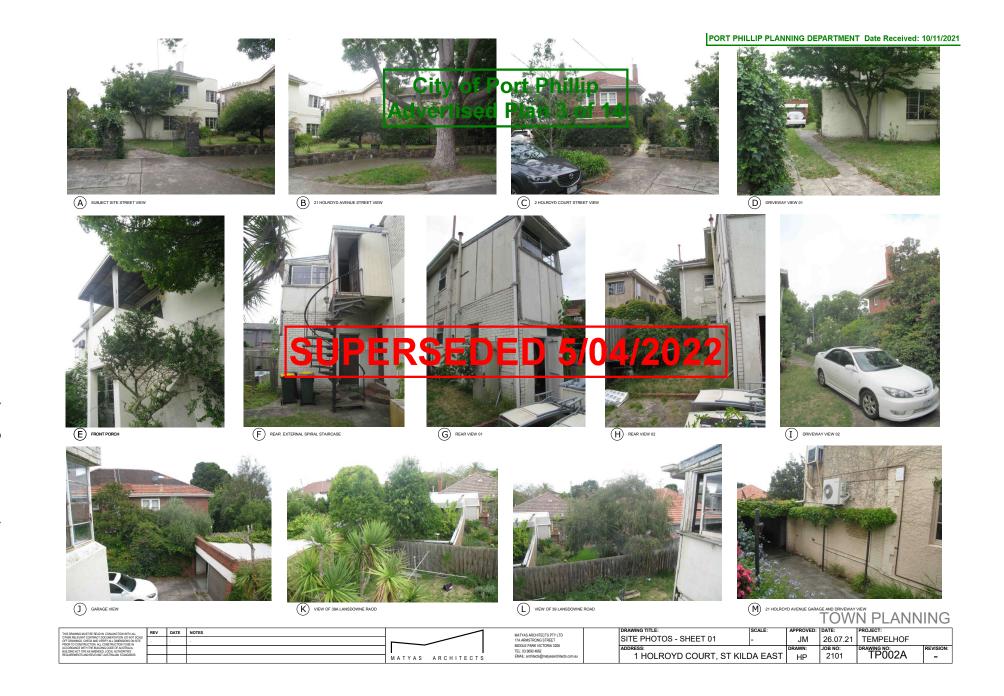

## **TOWN PLANNING**

| THIS DRAWING MUST BE READ IN CONJUNCTION WITH ALL<br>OTHER RELEVANT CONTRACT DOCUMENTATION DO NOT SOME                                                    |   | DATE | NOTES | MATYAS ARCHITECTS PTY                           |           | DRAWING TITLE:           | SCALE:  | APPROVED: |          | PROJECT:  |           |
|-----------------------------------------------------------------------------------------------------------------------------------------------------------|---|------|-------|-------------------------------------------------|-----------|--------------------------|---------|-----------|----------|-----------|-----------|
| OTHER MELEVANT CONTRACT DOCUMENTATION DO NOT SCALE OFF DRAWINGS, CHECK AND VERIFY ALL DIMENSIONS ON SITE PRIOR TO CONSTRUCTION, ALL CONSTRUCTION TO BE IN | - | -    |       | 17A ARMSTRONG STREET<br>MIDDLE PARK VICTORIA 33 |           | SITE PHOTOS - SHEET 02   | -       |           | 26.10.21 | TEMPELHOF |           |
| ACCORDANCE WITH THE BUILDING CODE OF AUSTRALIA,<br>BUILDING ACT 1975 AS AMENDED, LOCAL AUTHORITIES<br>BEFUREFUENTS AND BEFURET AUTHORITIES AUTHORITIES    |   |      |       | TEL: 03 9690 4662                               |           | ADDRESS:                 |         | 1         | JOB NO:  | TP002B    | REVISION: |
| REQUIREMENTS AND RELEVANT AUSTRALIAN STANDARDS                                                                                                            |   |      |       | MATYAS ARCHITECTS EMAIL: architects@matyasan    | ts.com.au | 1 HOLROYD COURT, ST KILI | JA EAST | HP        | 2101     | 170026    | A         |