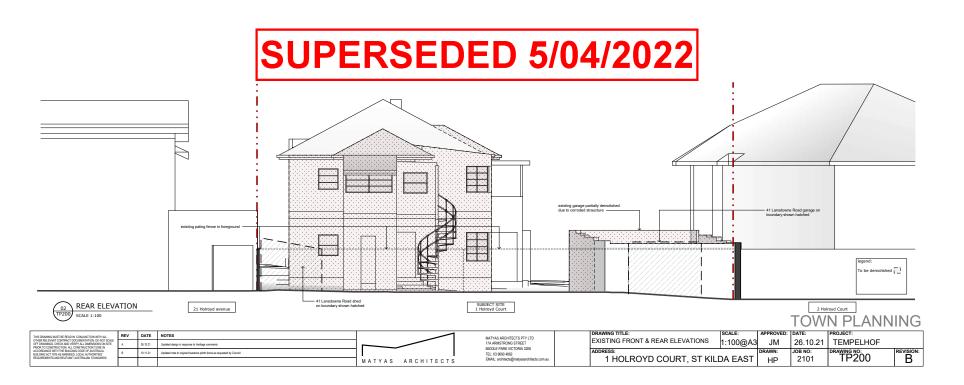

## **TEMPELHOF**

NO. 1 HOLROYD COURT, ST KILDA EAST PROJECT NO. 2101
TOWN PLANNING ISSUE: 10/11/2021

## 

TP101 TP102 TP103 TP104

| 0. | DRAWING NAME                                                                                                                               | SCALE                                     |  |  |
|----|--------------------------------------------------------------------------------------------------------------------------------------------|-------------------------------------------|--|--|
|    | NEIGHBOURHOOD AND SITE DESCRIPTION PLAN<br>SITE PHOTOS - SHEET 01<br>SITE PHOTOS - SHEET 02<br>DESIGN RESPONSE PLAN                        | 1:200<br>-<br>-<br>1:200                  |  |  |
|    | DEMOLITION PLAN - GROUND FLOOR<br>DEMOLITION PLAN - FIRST FLOOR<br>GROUND FLOOR PLAN<br>FIRST FLOOR PLAN<br>ROOF / STORM CALCULATIONS PLAN | 1:100<br>1:100<br>1:100<br>1:100<br>1:100 |  |  |
|    | EXISTING ELEVATIONS - SHEET 1 EXISTING ELEVATIONS - SHEET 2 ELEVATIONS - SHEET 1 ELEVATIONS - SHEET 2                                      | 1:100<br>1:100<br>1:100<br>1:100          |  |  |