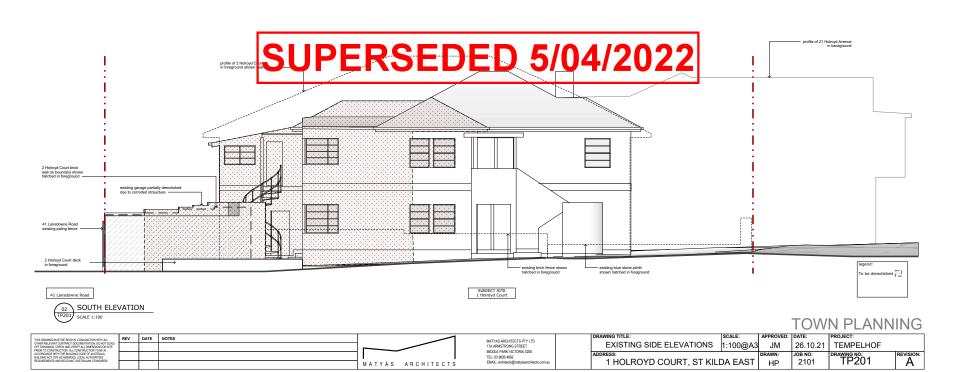

## **TOWN PLANNING**

| THIS DRAWING MUST BE READ IN CONJUNCTION WITH ALL<br>OTHER RELEVANT CONTRACT DOCUMENTATION DO NOT SOME                                                    |   | DATE | NOTES | MATYAS ARCHITECTS PTY                           |           | DRAWING TITLE:           | SCALE:  | APPROVED: |          | PROJECT:  |           |
|-----------------------------------------------------------------------------------------------------------------------------------------------------------|---|------|-------|-------------------------------------------------|-----------|--------------------------|---------|-----------|----------|-----------|-----------|
| OTHER MELEVANT CONTRACT DOCUMENTATION DO NOT SCALE OFF DRAWINGS, CHECK AND VERIFY ALL DIMENSIONS ON SITE PRIOR TO CONSTRUCTION, ALL CONSTRUCTION TO BE IN | - | -    |       | 17A ARMSTRONG STREET<br>MIDDLE PARK VICTORIA 33 |           | SITE PHOTOS - SHEET 02   | -       |           | 26.10.21 | TEMPELHOF |           |
| ACCORDANCE WITH THE BUILDING CODE OF AUSTRALIA,<br>BUILDING ACT 1975 AS AMENDED, LOCAL AUTHORITIES<br>BEFUREFUENTS AND BEFURET AUTHORITIES AUTHORITIES    |   |      |       | TEL: 03 9690 4662                               |           | ADDRESS:                 |         | 1         | JOB NO:  | TP002B    | REVISION: |
| REQUIREMENTS AND RELEVANT AUSTRALIAN STANDARDS                                                                                                            |   |      |       | MATYAS ARCHITECTS EMAIL: architects@matyasan    | ts.com.au | 1 HOLROYD COURT, ST KILI | JA EAST | HP        | 2101     | 170026    | A         |