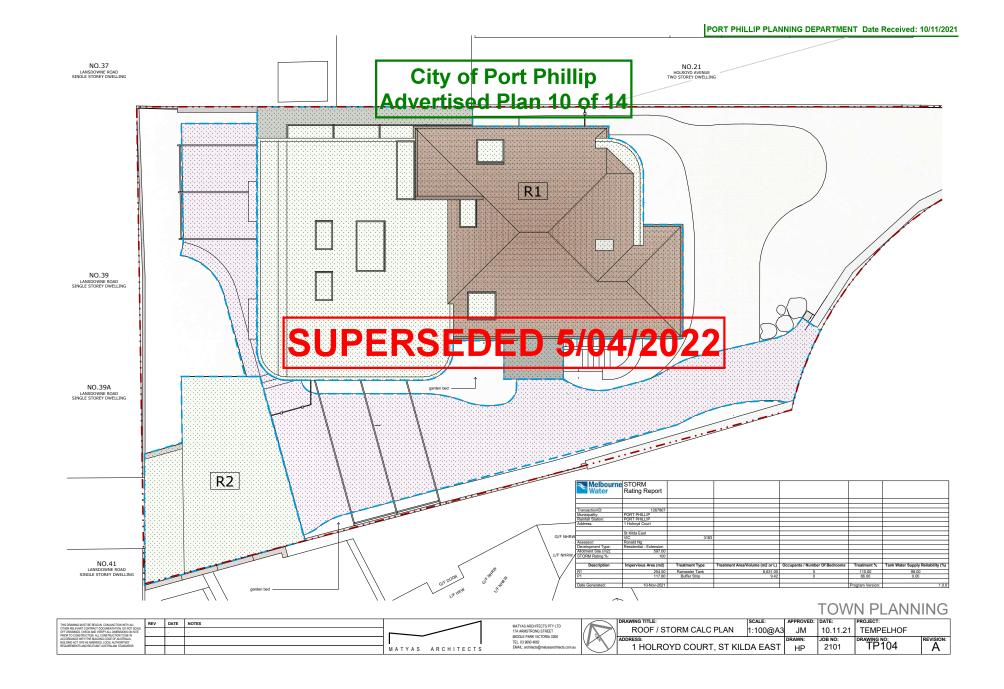

## **TEMPELHOF**

NO. 1 HOLROYD COURT, ST KILDA EAST PROJECT NO. 2101
TOWN PLANNING ISSUE: 10/11/2021

## 

TP101 TP102 TP103 TP104

| 0. | DRAWING NAME                                                                                                                               | SCALE                                     |  |  |
|----|--------------------------------------------------------------------------------------------------------------------------------------------|-------------------------------------------|--|--|
|    | NEIGHBOURHOOD AND SITE DESCRIPTION PLAN<br>SITE PHOTOS - SHEET 01<br>SITE PHOTOS - SHEET 02<br>DESIGN RESPONSE PLAN                        | 1:200<br>-<br>-<br>1:200                  |  |  |
|    | DEMOLITION PLAN - GROUND FLOOR<br>DEMOLITION PLAN - FIRST FLOOR<br>GROUND FLOOR PLAN<br>FIRST FLOOR PLAN<br>ROOF / STORM CALCULATIONS PLAN | 1:100<br>1:100<br>1:100<br>1:100<br>1:100 |  |  |
|    | EXISTING ELEVATIONS - SHEET 1 EXISTING ELEVATIONS - SHEET 2 ELEVATIONS - SHEET 1 ELEVATIONS - SHEET 2                                      | 1:100<br>1:100<br>1:100<br>1:100          |  |  |