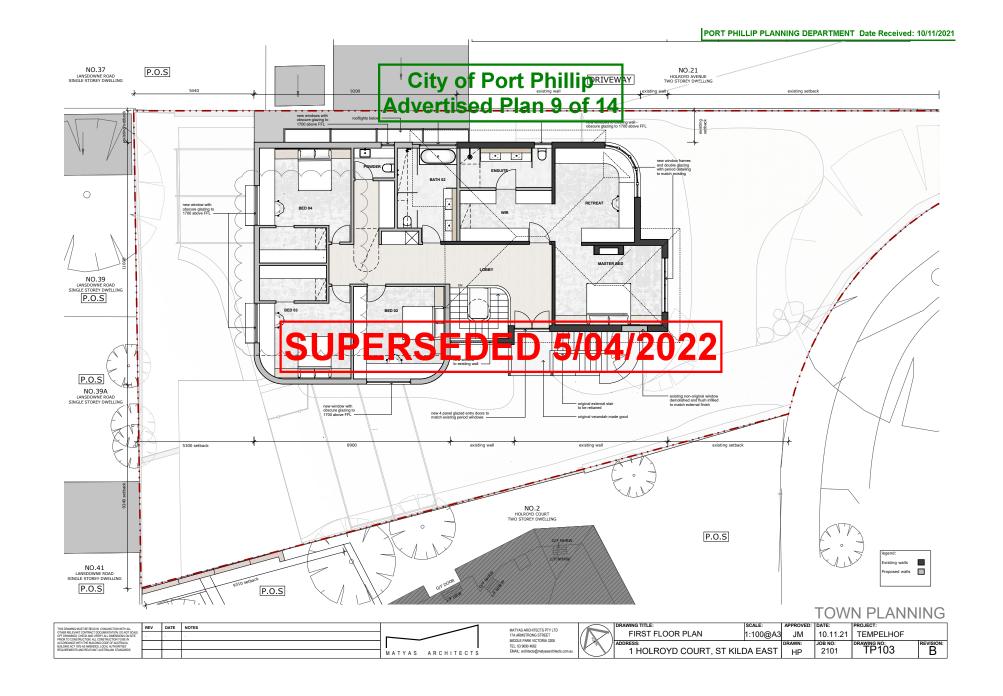

## **TEMPELHOF**

NO. 1 HOLROYD COURT, ST KILDA EAST PROJECT NO. 2101
TOWN PLANNING ISSUE: 10/11/2021

## 

TP101 TP102 TP103 TP104

| 0. | DRAWING NAME                                                                                                                               | SCALE                                     |  |  |
|----|--------------------------------------------------------------------------------------------------------------------------------------------|-------------------------------------------|--|--|
|    | NEIGHBOURHOOD AND SITE DESCRIPTION PLAN<br>SITE PHOTOS - SHEET 01<br>SITE PHOTOS - SHEET 02<br>DESIGN RESPONSE PLAN                        | 1:200<br>-<br>-<br>1:200                  |  |  |
|    | DEMOLITION PLAN - GROUND FLOOR<br>DEMOLITION PLAN - FIRST FLOOR<br>GROUND FLOOR PLAN<br>FIRST FLOOR PLAN<br>ROOF / STORM CALCULATIONS PLAN | 1:100<br>1:100<br>1:100<br>1:100<br>1:100 |  |  |
|    | EXISTING ELEVATIONS - SHEET 1 EXISTING ELEVATIONS - SHEET 2 ELEVATIONS - SHEET 1 ELEVATIONS - SHEET 2                                      | 1:100<br>1:100<br>1:100<br>1:100          |  |  |