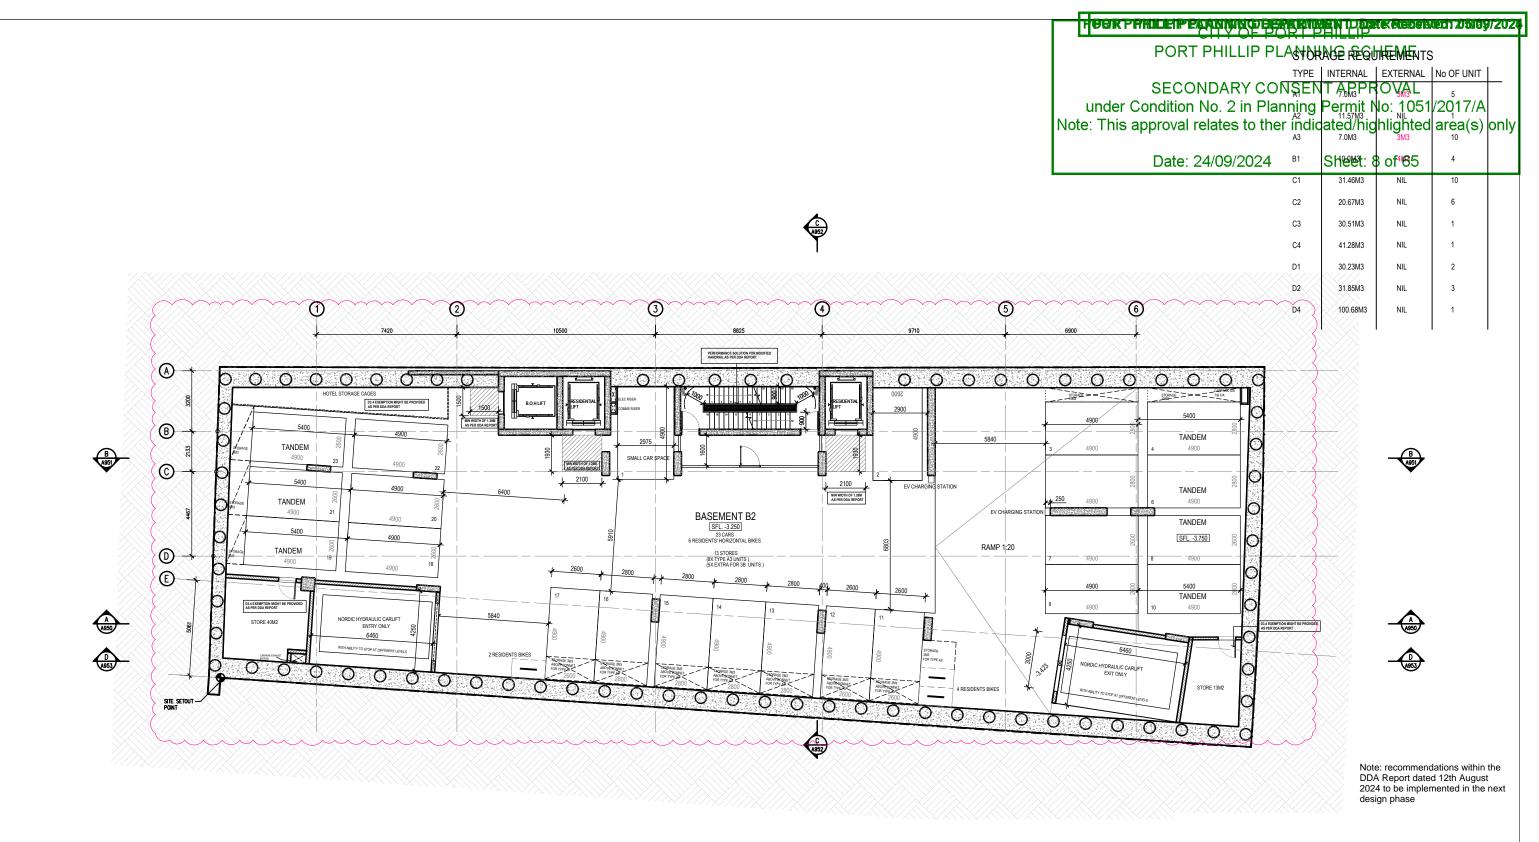

© copyright

Document Set ID: 9105165 Version: 1, Version Date: 14/05/2025

| No | Date     | Description                   | Ву |
|----|----------|-------------------------------|----|
| N  | 30.05.24 | SECONDARY CONSENT APPLICATION | AF |
|    |          |                               |    |
|    |          |                               |    |
|    |          |                               |    |
|    |          |                               |    |
|    |          |                               |    |

| PROJECT TITLE PROPOSED MIXED USE DEVELOPMENT 28 - 32 ALBERT ROAD, SOUTH MELBOURNE | SCALE: @ A3 1:200 | PROJECT No: 10212 | N<br>DWG No: | REV |
|-----------------------------------------------------------------------------------|-------------------|-------------------|--------------|-----|
| DRAWING TITLE                                                                     | DATE:             | DRAWN BY:         |              |     |
| BASEMENT 2 PLAN                                                                   | SEPT 2023         | TM                | A0098        | N   |

## CITY OF PORT PHILLIP PORT PHILLIP PLANNING SCHEME

## SECONDARY CONSENT APPROVAL

under Condition No. 2 in Planning Permit No: 1051/2017/A Note: This approval relates to ther indicated/highlighted area(s) only

Date: 24/09/2024

Sheet: 9 of 65

## TYPE | INTERNAL | EXTERNAL | No OF UNIT A2 11.57M3 NIL 7.0M3 3M3 4M3 10.0M3 C2 20.67M3 NIL 30.51M3 NIL 41 28M3 30.23M3 31.85M3 100.68M3

STORAGE REQUIREMENTS

Note: recommendations within the DDA Report dated 12th August 2024 to be implemented in the next design phase