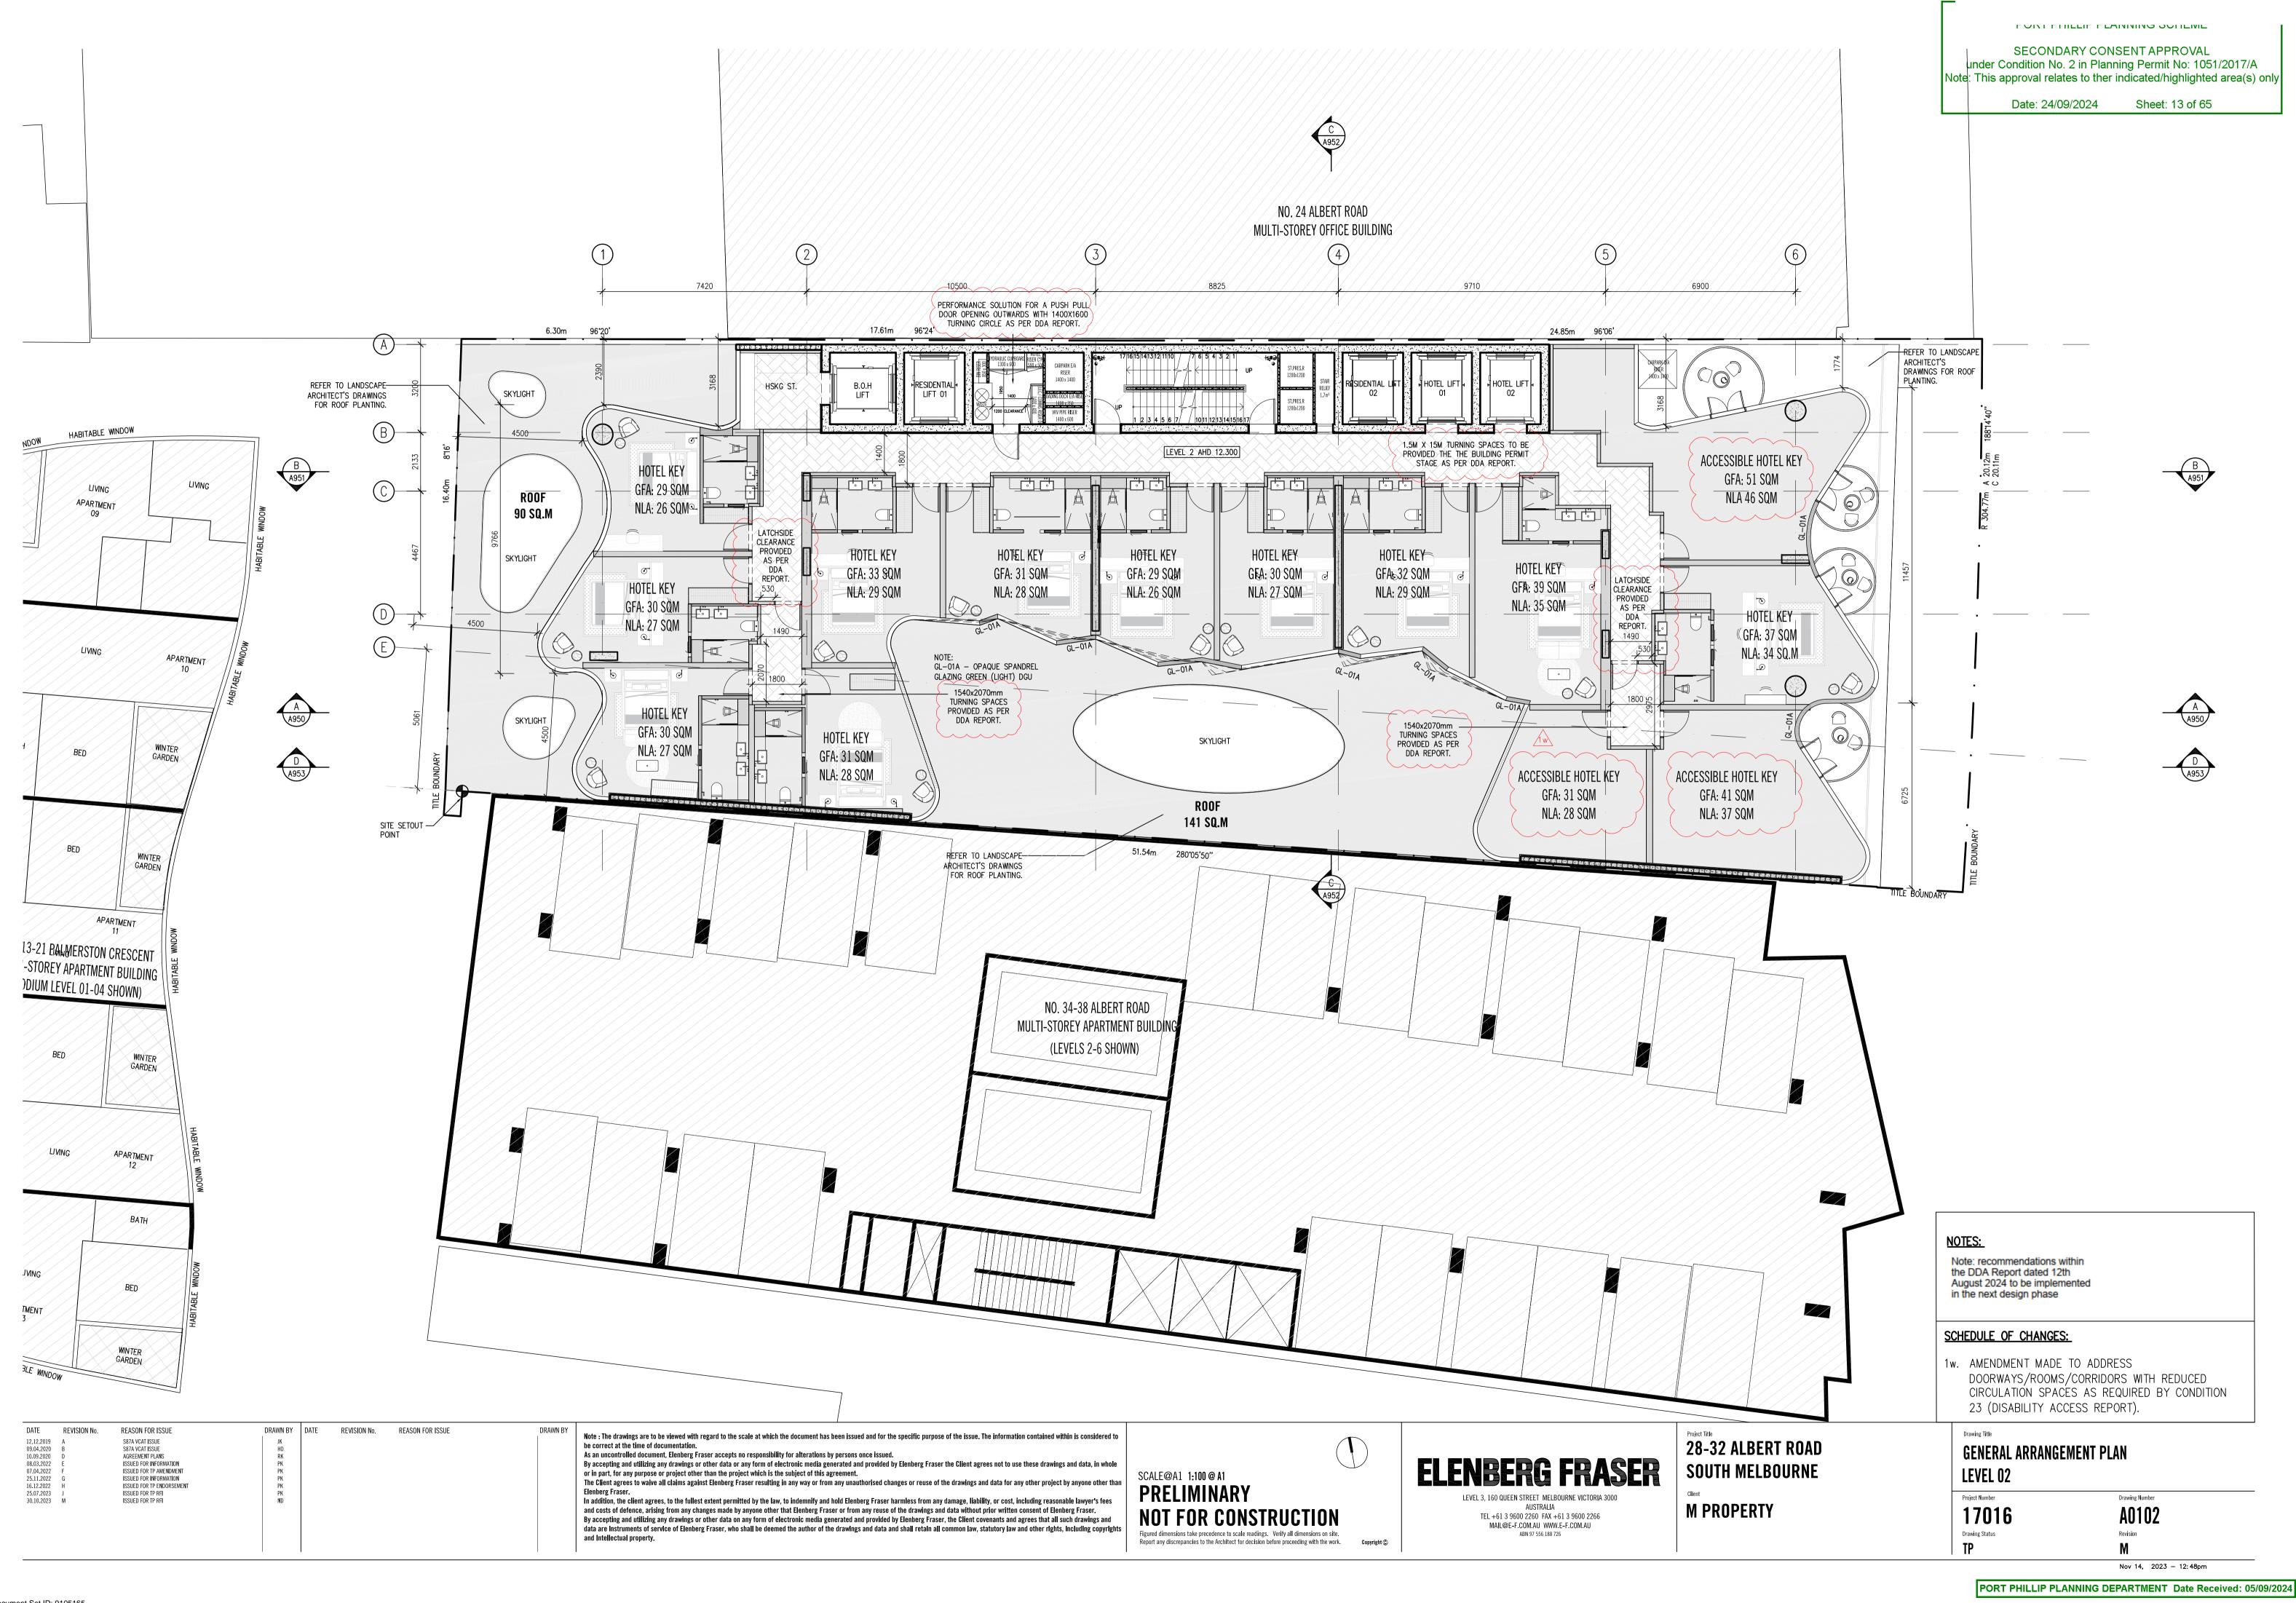

| PROJECT TITLE PROPOSED MIXED USE DEVELOPI 28 - 32 ALBERT ROAD, SOUTH MELBOURNE | MENT | SCALE: @ A3 1:200 | PROJECT No: 10212 | N<br>DWG No: | REV |
|--------------------------------------------------------------------------------|------|-------------------|-------------------|--------------|-----|
| DRAWING TITLE                                                                  |      | DATE:             | DRAWN BY:         |              |     |
| BASEMENT 1 PLAN                                                                |      | SEPT 2023         | TM                | A0099        | N   |