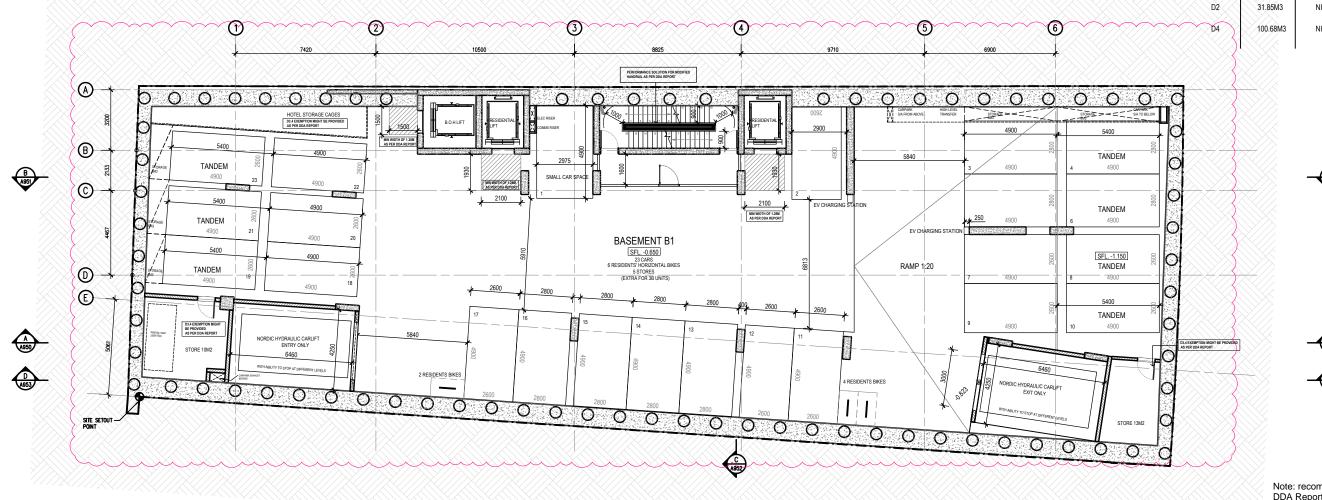

## TYPE | INTERNAL | EXTERNAL | No OF UNIT A2 11.57M3 NIL 7.0M3 3M3 4M3 10.0M3 C2 20.67M3 NIL 30.51M3 NIL 41 28M3 30.23M3 31.85M3 100.68M3

STORAGE REQUIREMENTS

Note: recommendations within the DDA Report dated 12th August 2024 to be implemented in the next design phase

| PROJECT TITLE PROPOSED MIXED USE DEVELOPI 28 - 32 ALBERT ROAD, SOUTH MELBOURNE | MENT | SCALE: @ A3 1:200 | PROJECT No: 10212 | N<br>DWG No: | REV |
|--------------------------------------------------------------------------------|------|-------------------|-------------------|--------------|-----|
| DRAWING TITLE                                                                  |      | DATE:             | DRAWN BY:         |              |     |
| BASEMENT 1 PLAN                                                                |      | SEPT 2023         | TM                | A0099        | N   |