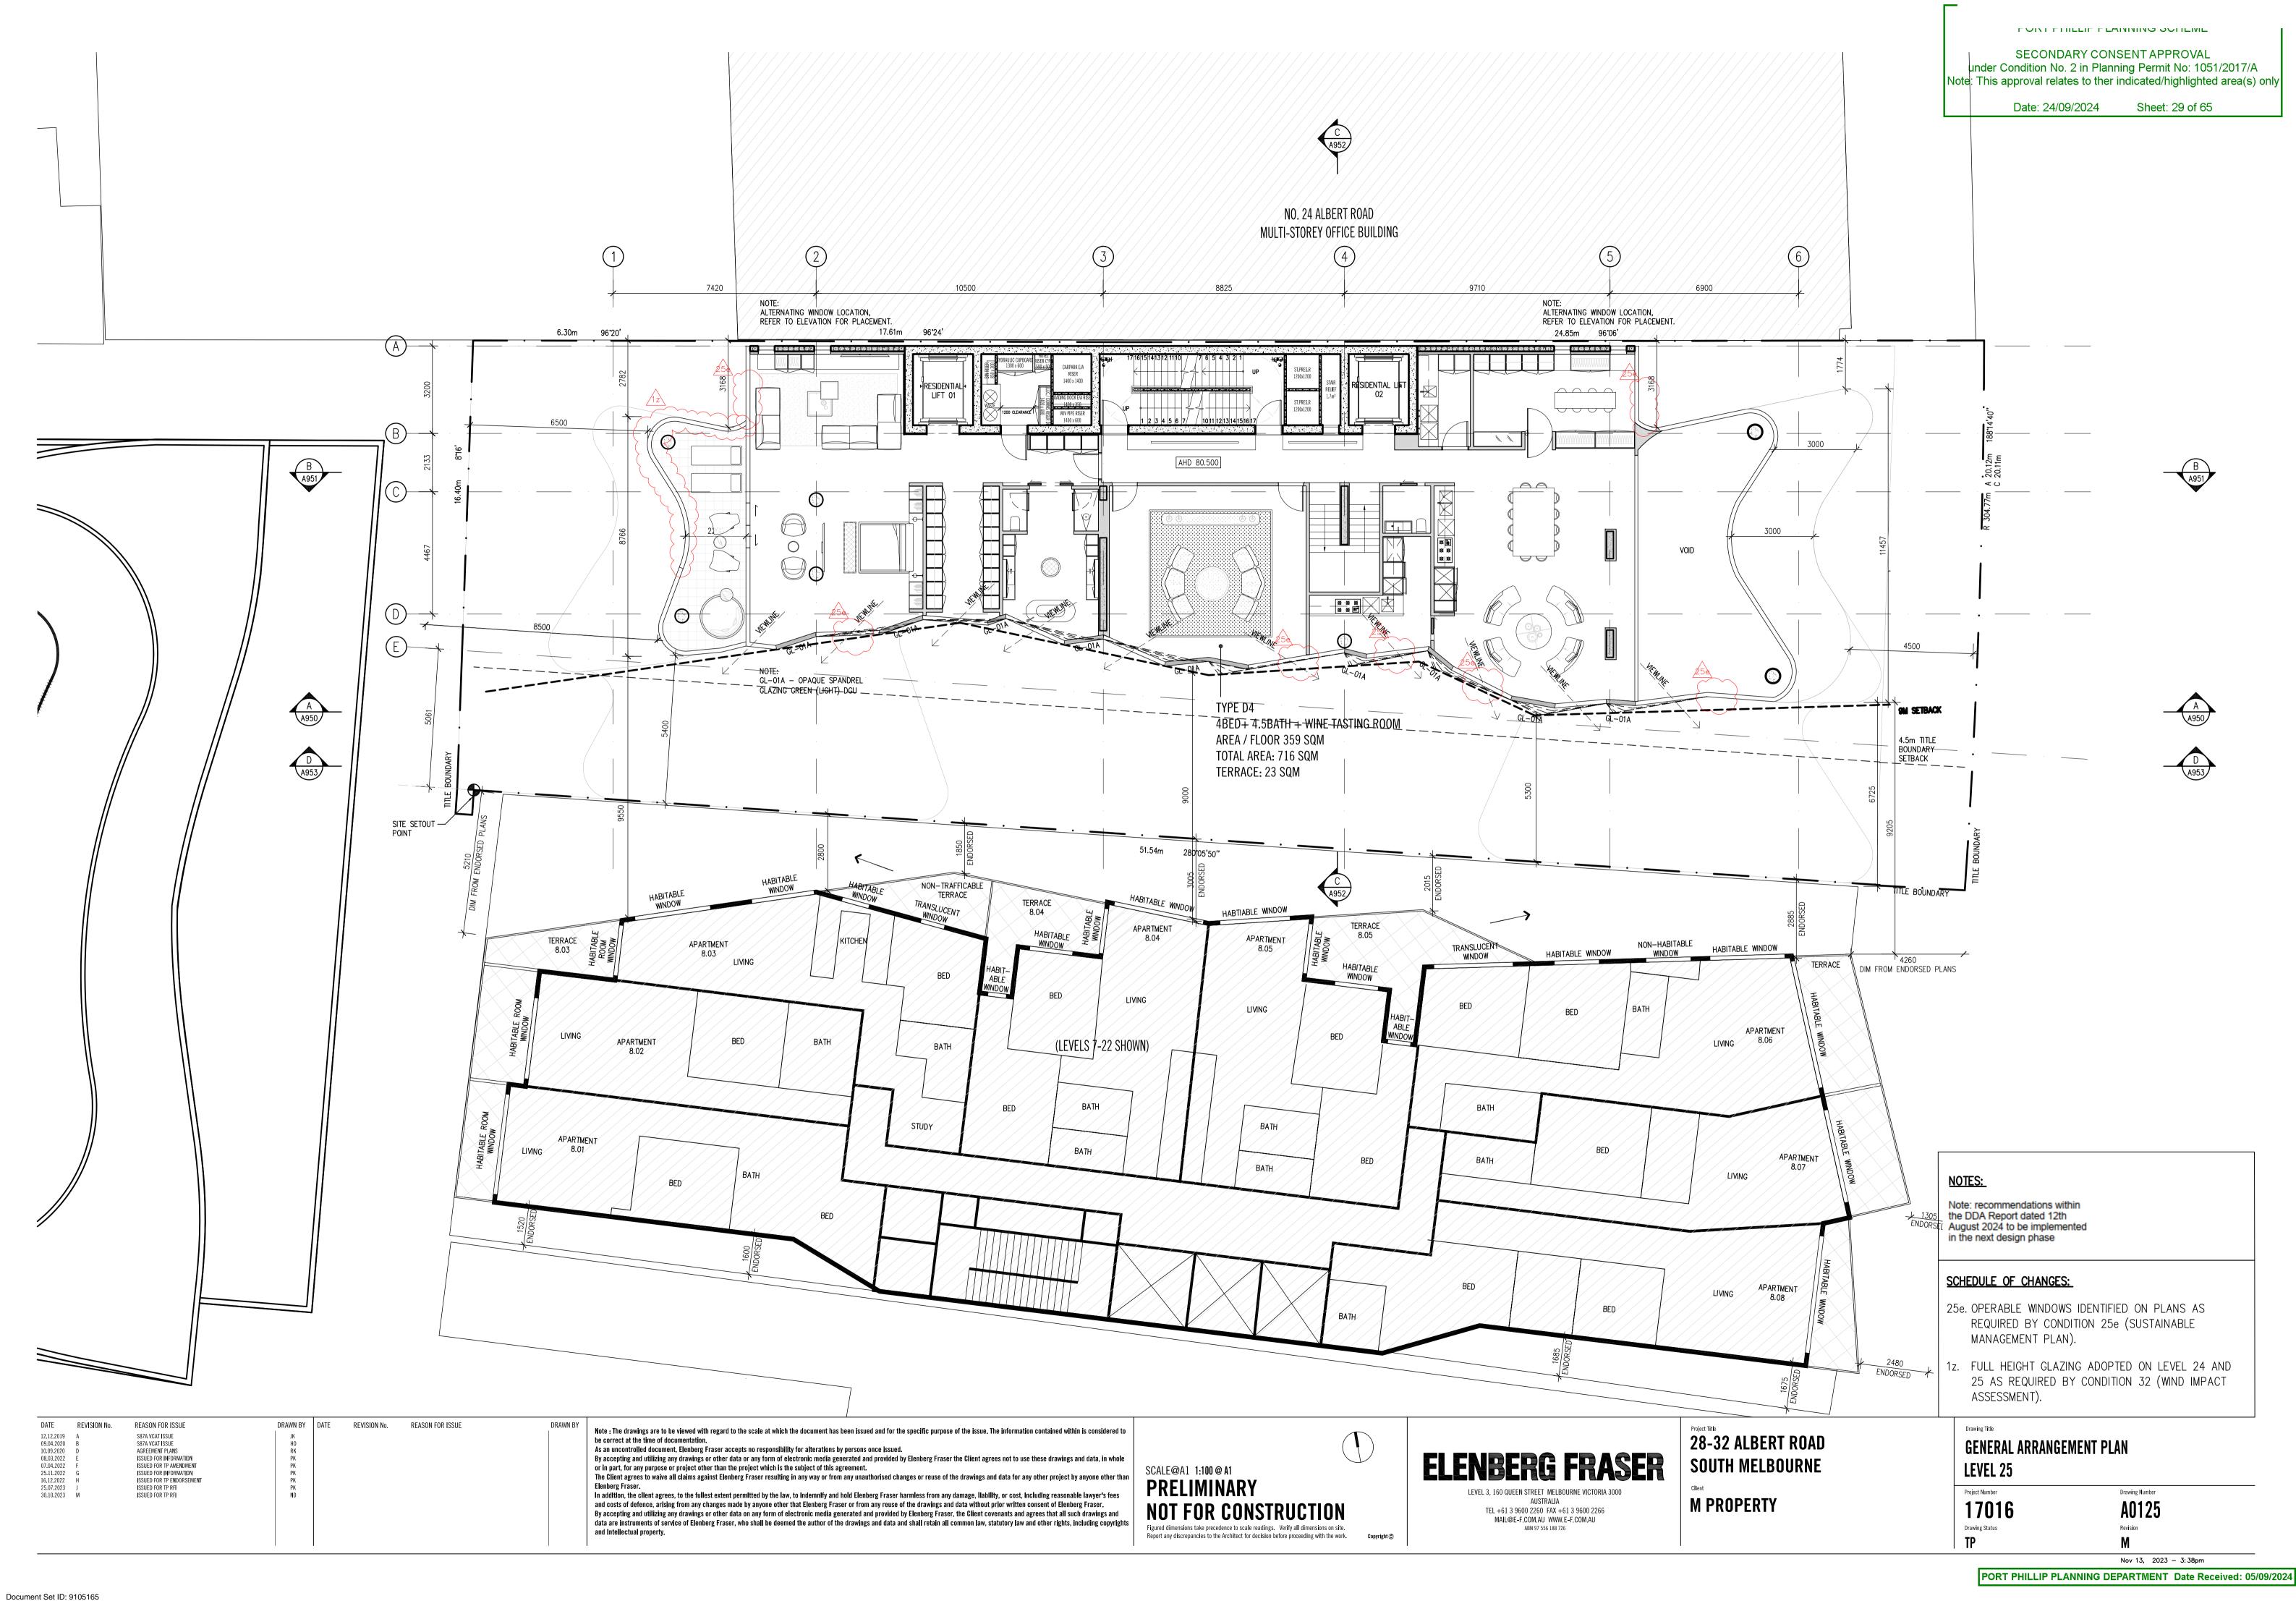

## CITY OF PORT PHILLIP PORT PHILLIP PLANNING SCHEME

## SECONDARY CONSENT APPROVAL

under Condition No. 2 in Planning Permit No: 1051/2017/A Note: This approval relates to ther indicated/highlighted area(s) only

Date: 24/09/2024

Sheet: 9 of 65

## TYPE | INTERNAL | EXTERNAL | No OF UNIT A2 11.57M3 NIL 7.0M3 3M3 4M3 10.0M3 C2 20.67M3 NIL 30.51M3 NIL 41 28M3 30.23M3 31.85M3 100.68M3

STORAGE REQUIREMENTS

Note: recommendations within the DDA Report dated 12th August 2024 to be implemented in the next design phase