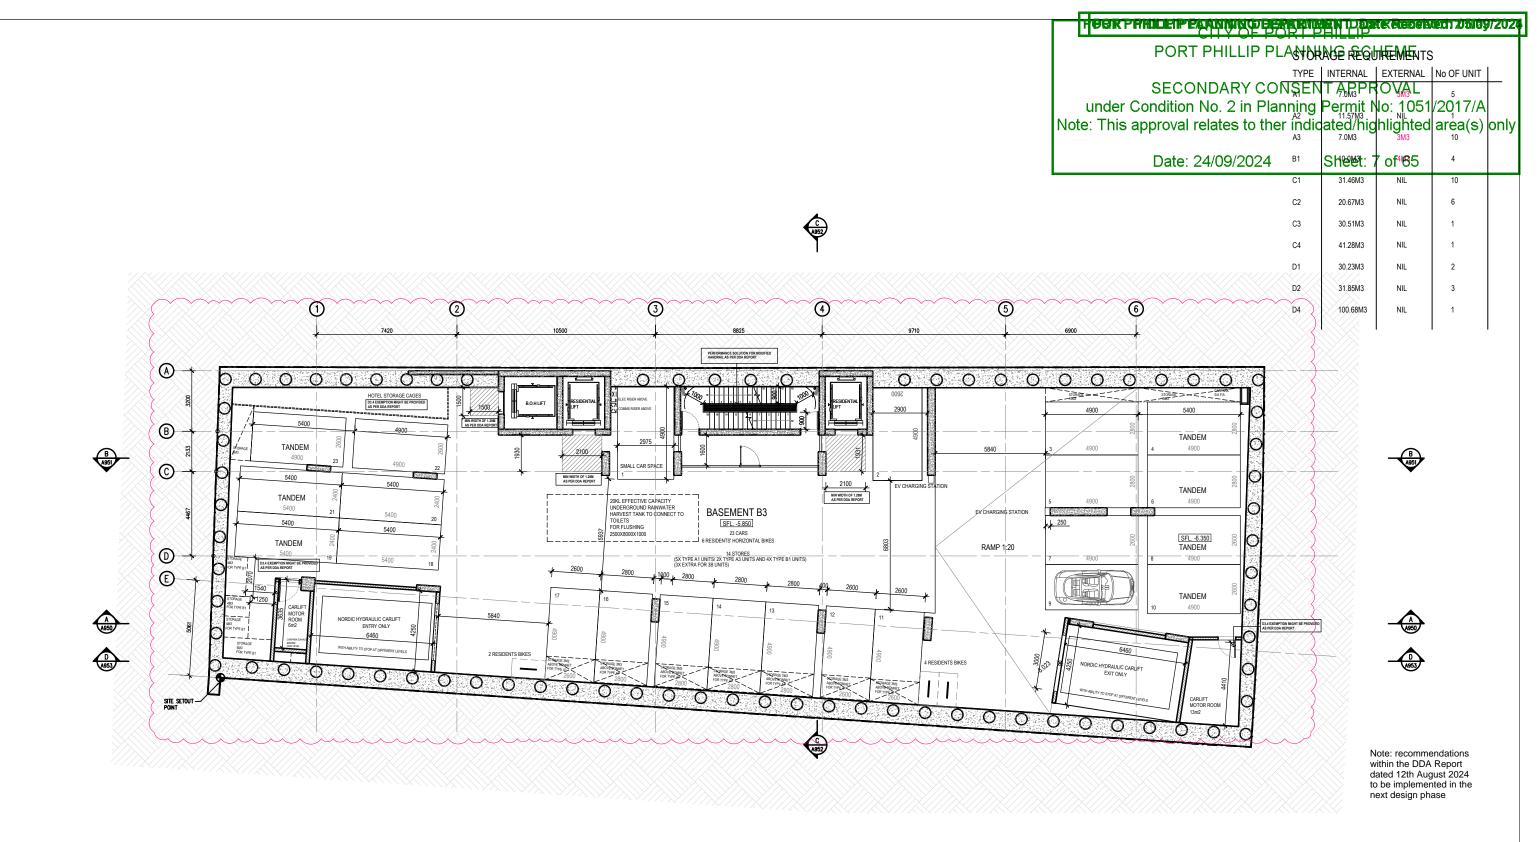

| No | Date     | Description                   | Ву |
|----|----------|-------------------------------|----|
| N  | 30.05.24 | SECONDARY CONSENT APPLICATION | AF |
|    |          |                               |    |
|    |          |                               |    |
|    |          |                               |    |
|    |          |                               |    |
|    |          |                               |    |

| DRAWING TITLE BASEMENT 3 PLAN                                                     | DATE:<br>SEPT 2023 | DRAWN BY:<br>TM   | A0097        | N   |
|-----------------------------------------------------------------------------------|--------------------|-------------------|--------------|-----|
| PROJECT TITLE PROPOSED MIXED USE DEVELOPMENT 28 - 32 ALBERT ROAD, SOUTH MELBOURNE | SCALE: @ A3 1:200  | PROJECT No: 10212 | N<br>DWG No: | REV |

## CITY OF PORT PHILLIP PORT PHILLIP PLANNING SCHEME

## SECONDARY CONSENT APPROVAL

under Condition No. 2 in Planning Permit No: 1051/2017/A Note: This approval relates to ther indicated/highlighted area(s) only

Date: 24/09/2024

Sheet: 9 of 65

## TYPE | INTERNAL | EXTERNAL | No OF UNIT A2 11.57M3 NIL 7.0M3 3M3 4M3 10.0M3 C2 20.67M3 NIL 30.51M3 NIL 41 28M3 30.23M3 31.85M3 100.68M3

STORAGE REQUIREMENTS

Note: recommendations within the DDA Report dated 12th August 2024 to be implemented in the next design phase