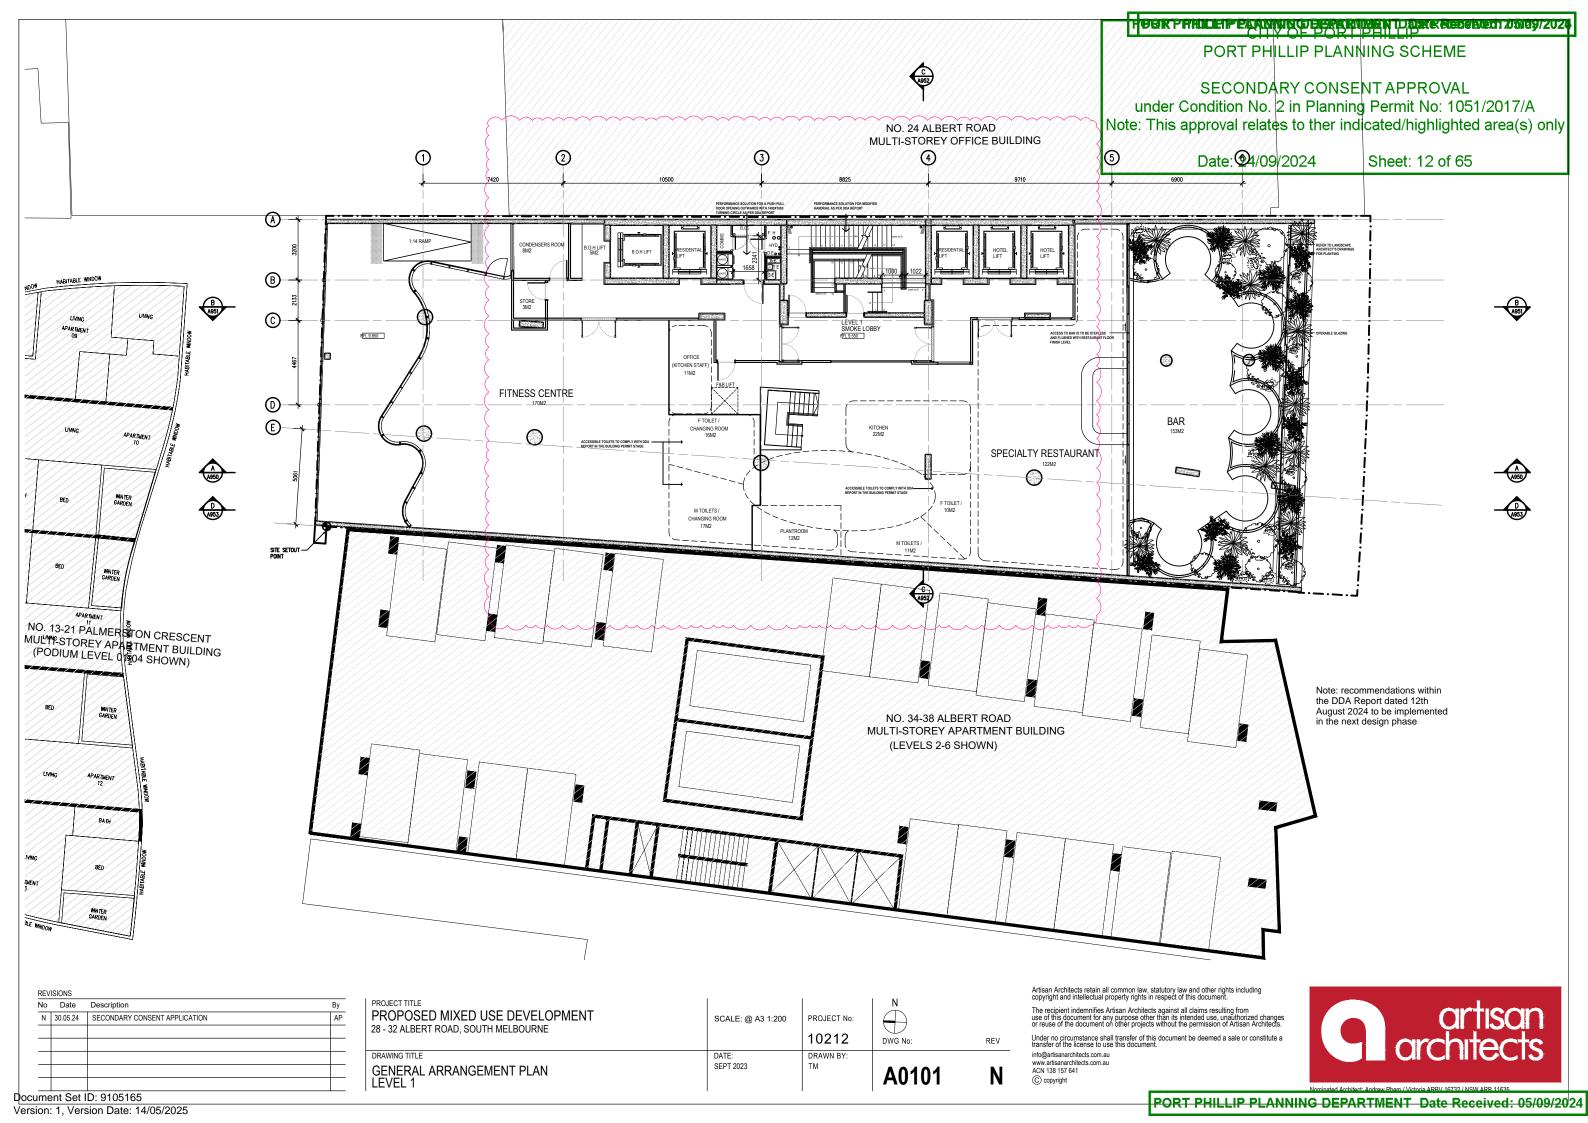

| PROJECT TITLE PROPOSED MIXED USE DEVELOPMENT 28 - 32 ALBERT ROAD, SOUTH MELBOURNE | SCALE: @ A3 1:200 | PROJECT No: 10212 | N<br>DWG No: | REV |
|-----------------------------------------------------------------------------------|-------------------|-------------------|--------------|-----|
| DRAWING TITLE                                                                     | DATE:             | DRAWN BY:         |              |     |
| BASEMENT 2 PLAN                                                                   | SEPT 2023         | TM                | A0098        | N   |