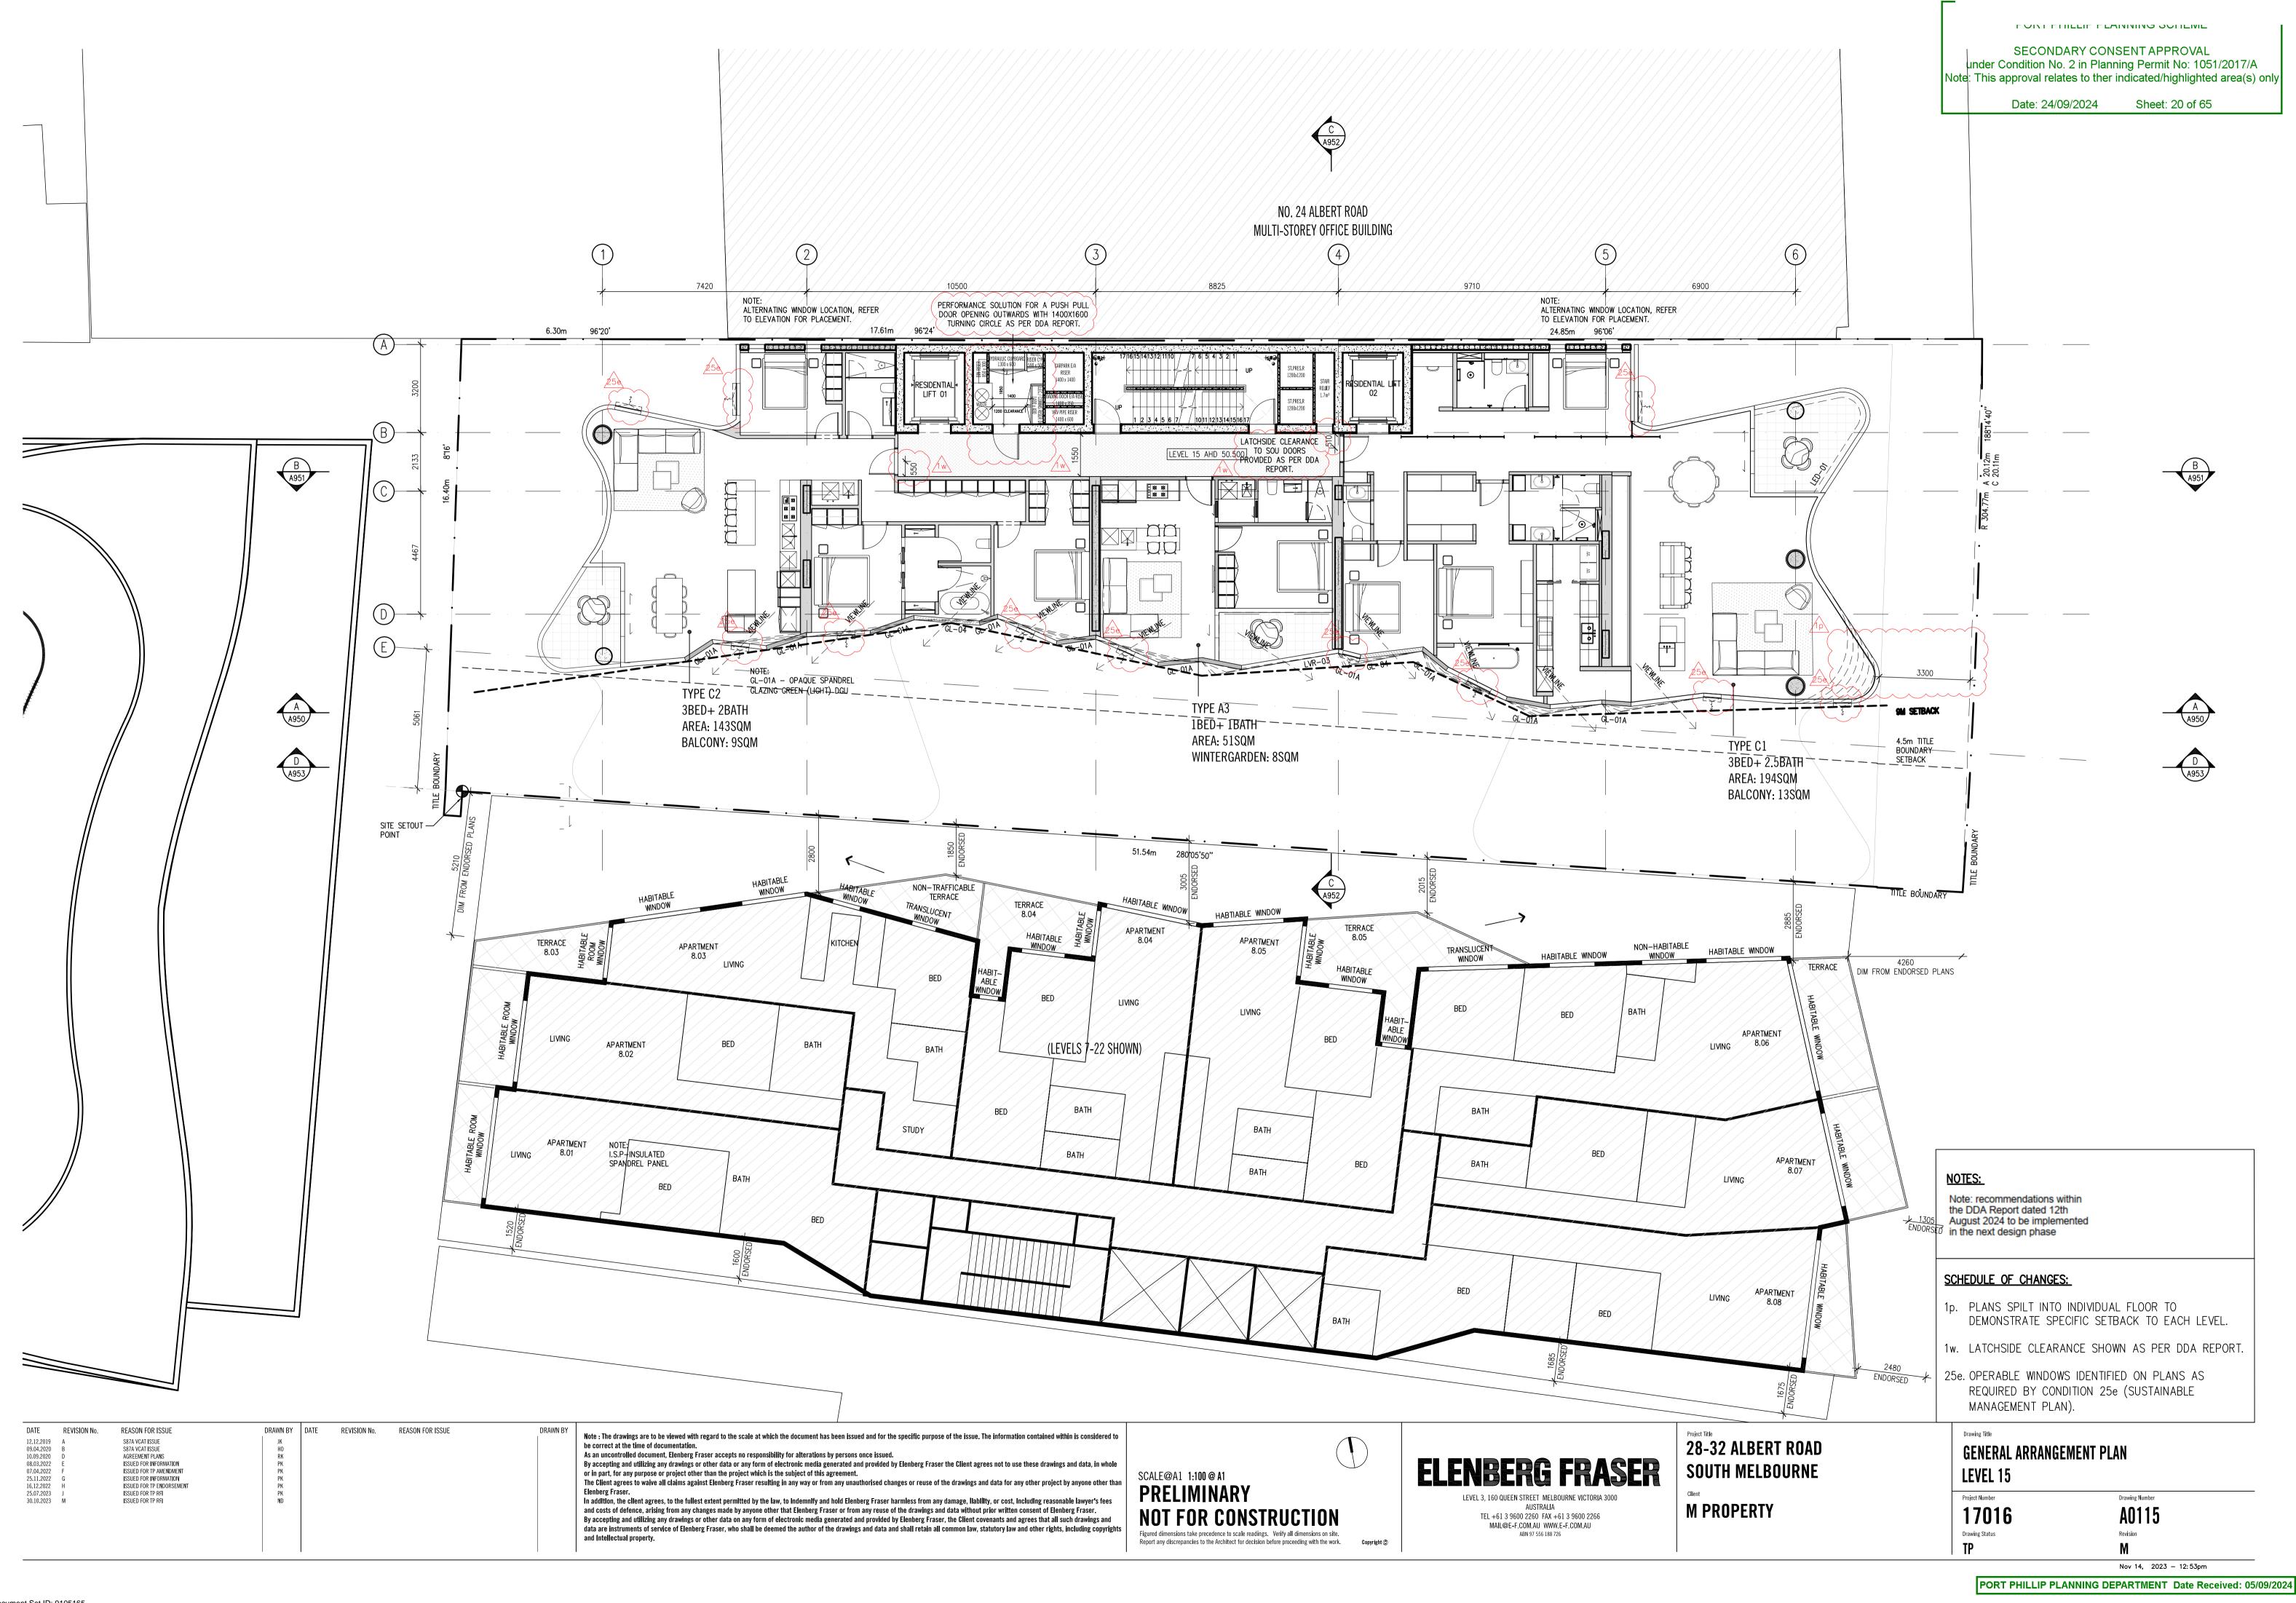

## SECONDARY CONSENT APPROVAL

under Condition No. 2 in Planning Permit No: 1051/2017/A Note: This approval relates to ther indicated/highlighted area(s) only

Date: 24/09/2024

Sheet: 9 of 65

## TYPE | INTERNAL | EXTERNAL | No OF UNIT A2 11.57M3 NIL 7.0M3 3M3 4M3 10.0M3 C2 20.67M3 NIL 30.51M3 NIL 41 28M3 30.23M3 31.85M3 100.68M3

STORAGE REQUIREMENTS

Note: recommendations within the DDA Report dated 12th August 2024 to be implemented in the next design phase