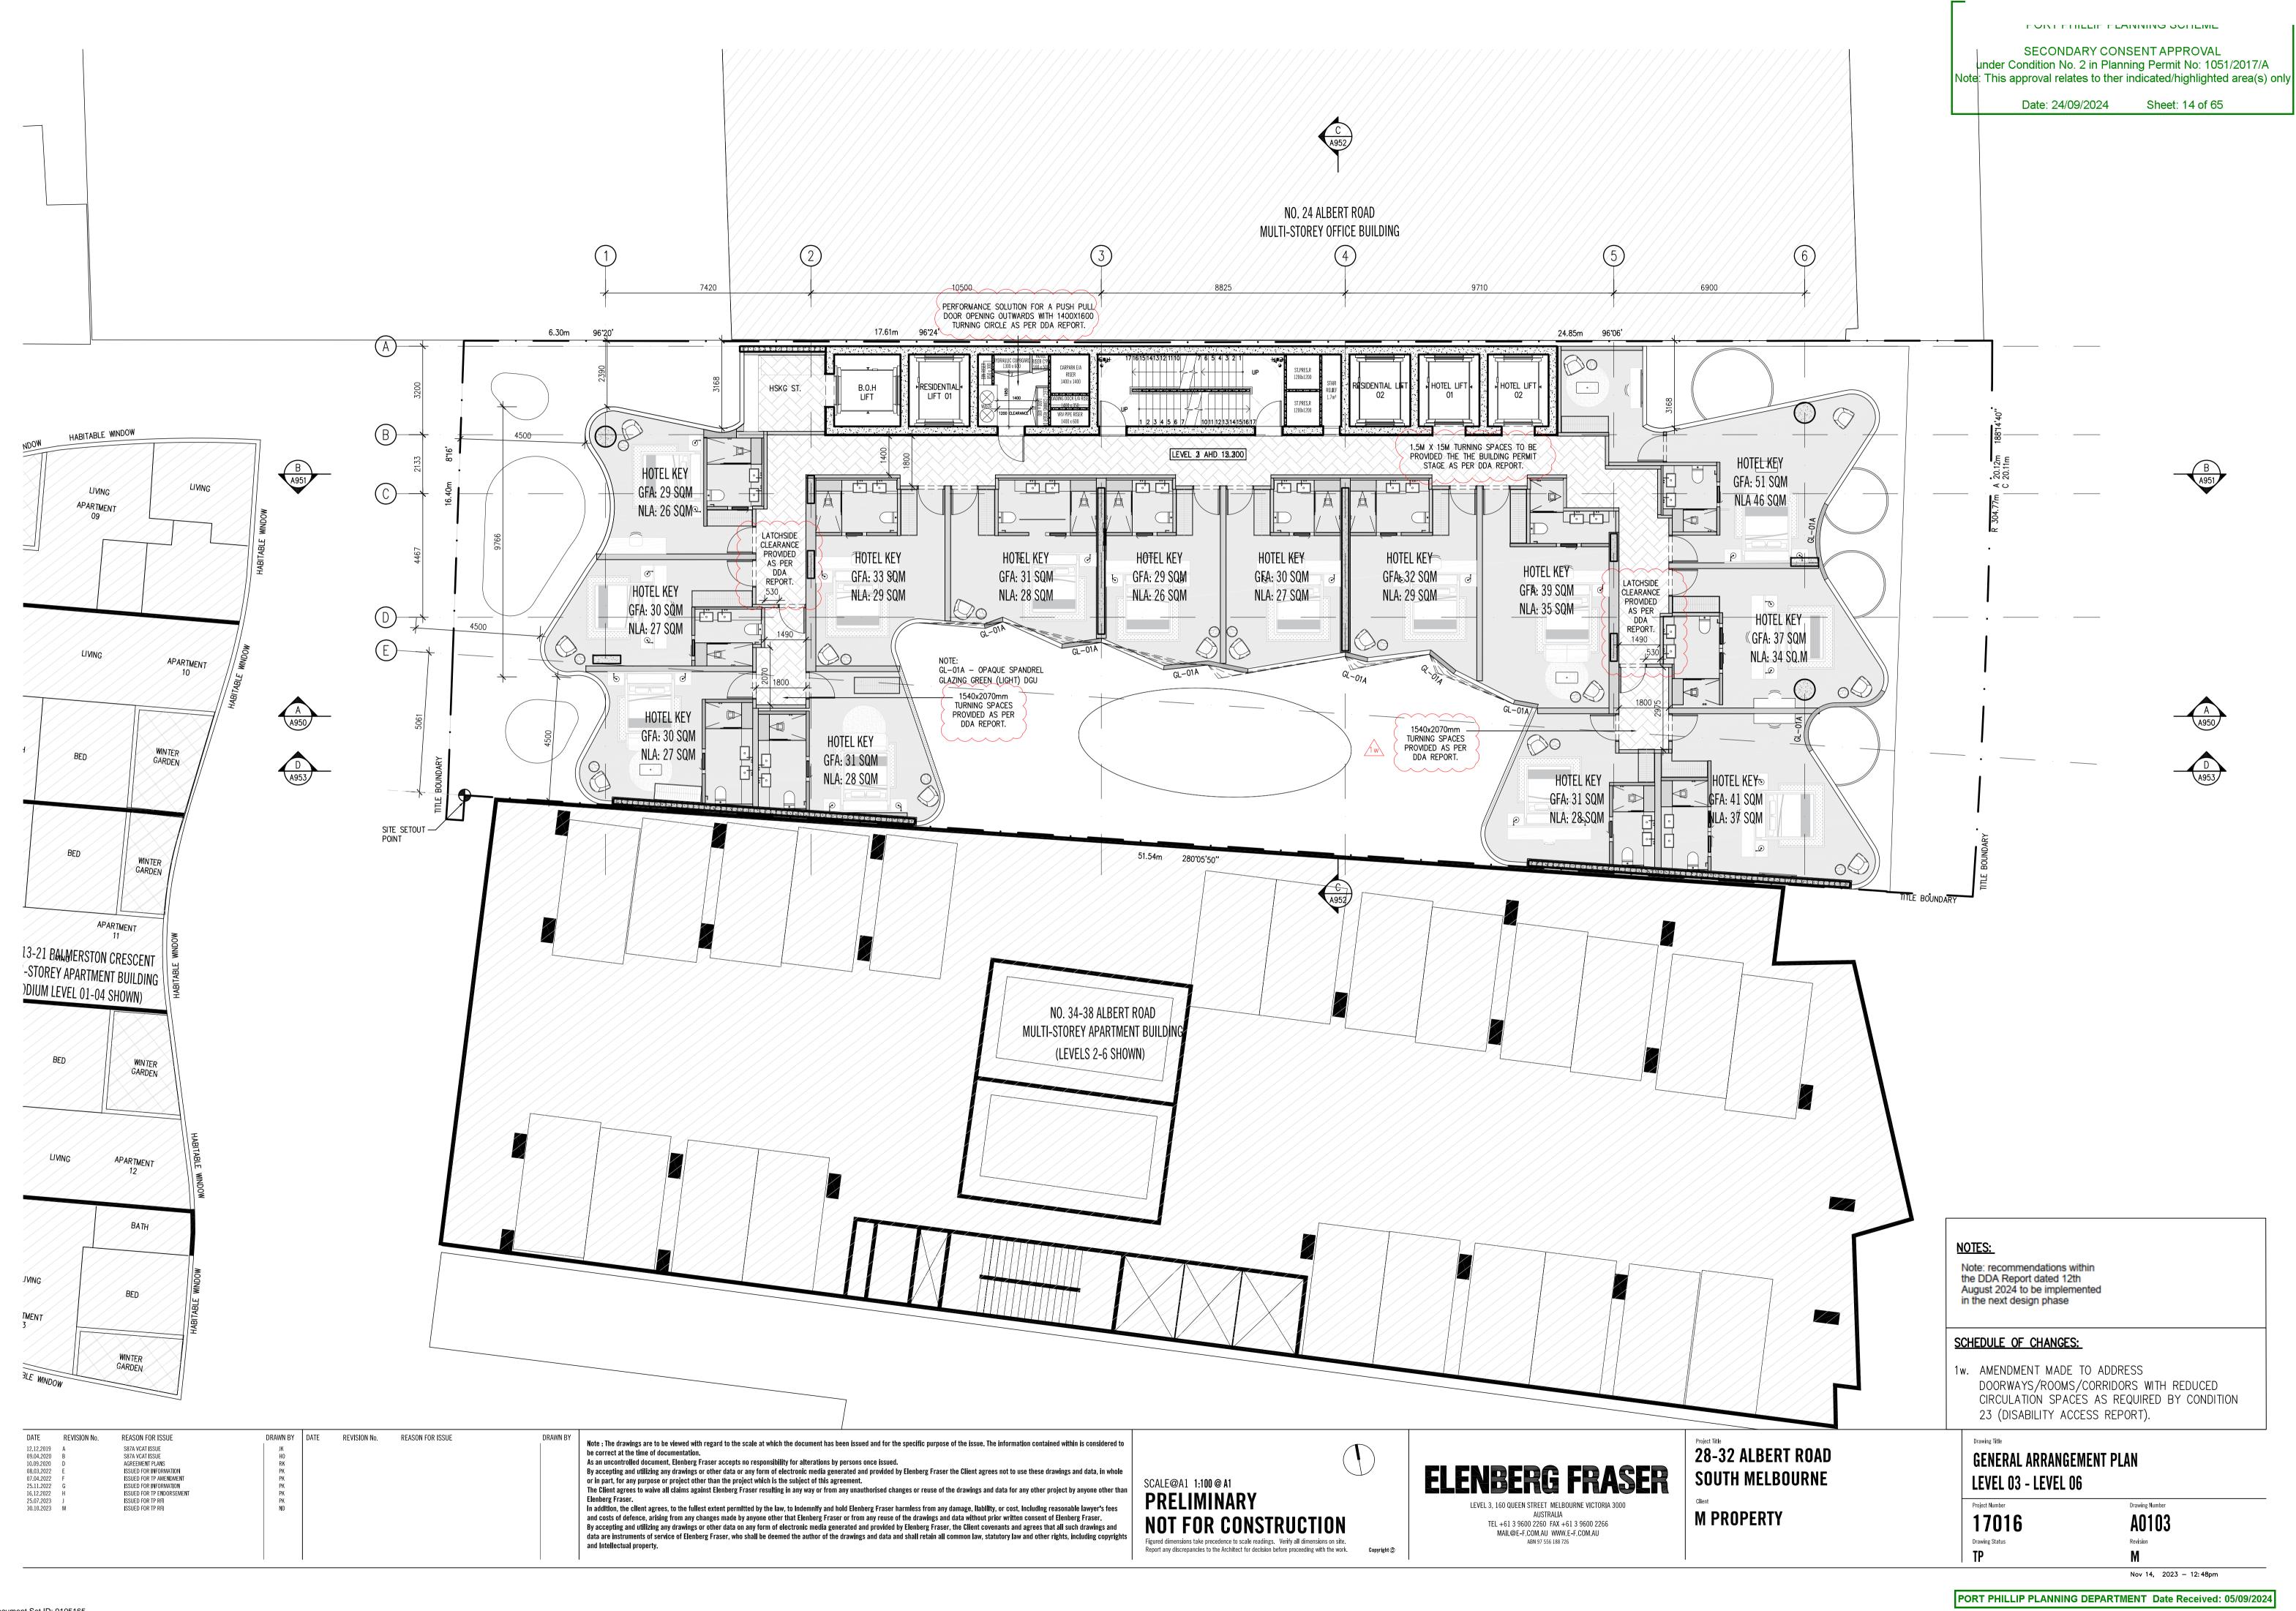

| PROJECT TITLE PROPOSED MIXED USE DEVELOPI 28 - 32 ALBERT ROAD, SOUTH MELBOURNE | MENT | SCALE: @ A3 1:200 | PROJECT No: 10212 | N<br>DWG No: | REV |
|--------------------------------------------------------------------------------|------|-------------------|-------------------|--------------|-----|
| DRAWING TITLE                                                                  |      | DATE:             | DRAWN BY:         |              |     |
| BASEMENT 1 PLAN                                                                |      | SEPT 2023         | TM                | A0099        | N   |