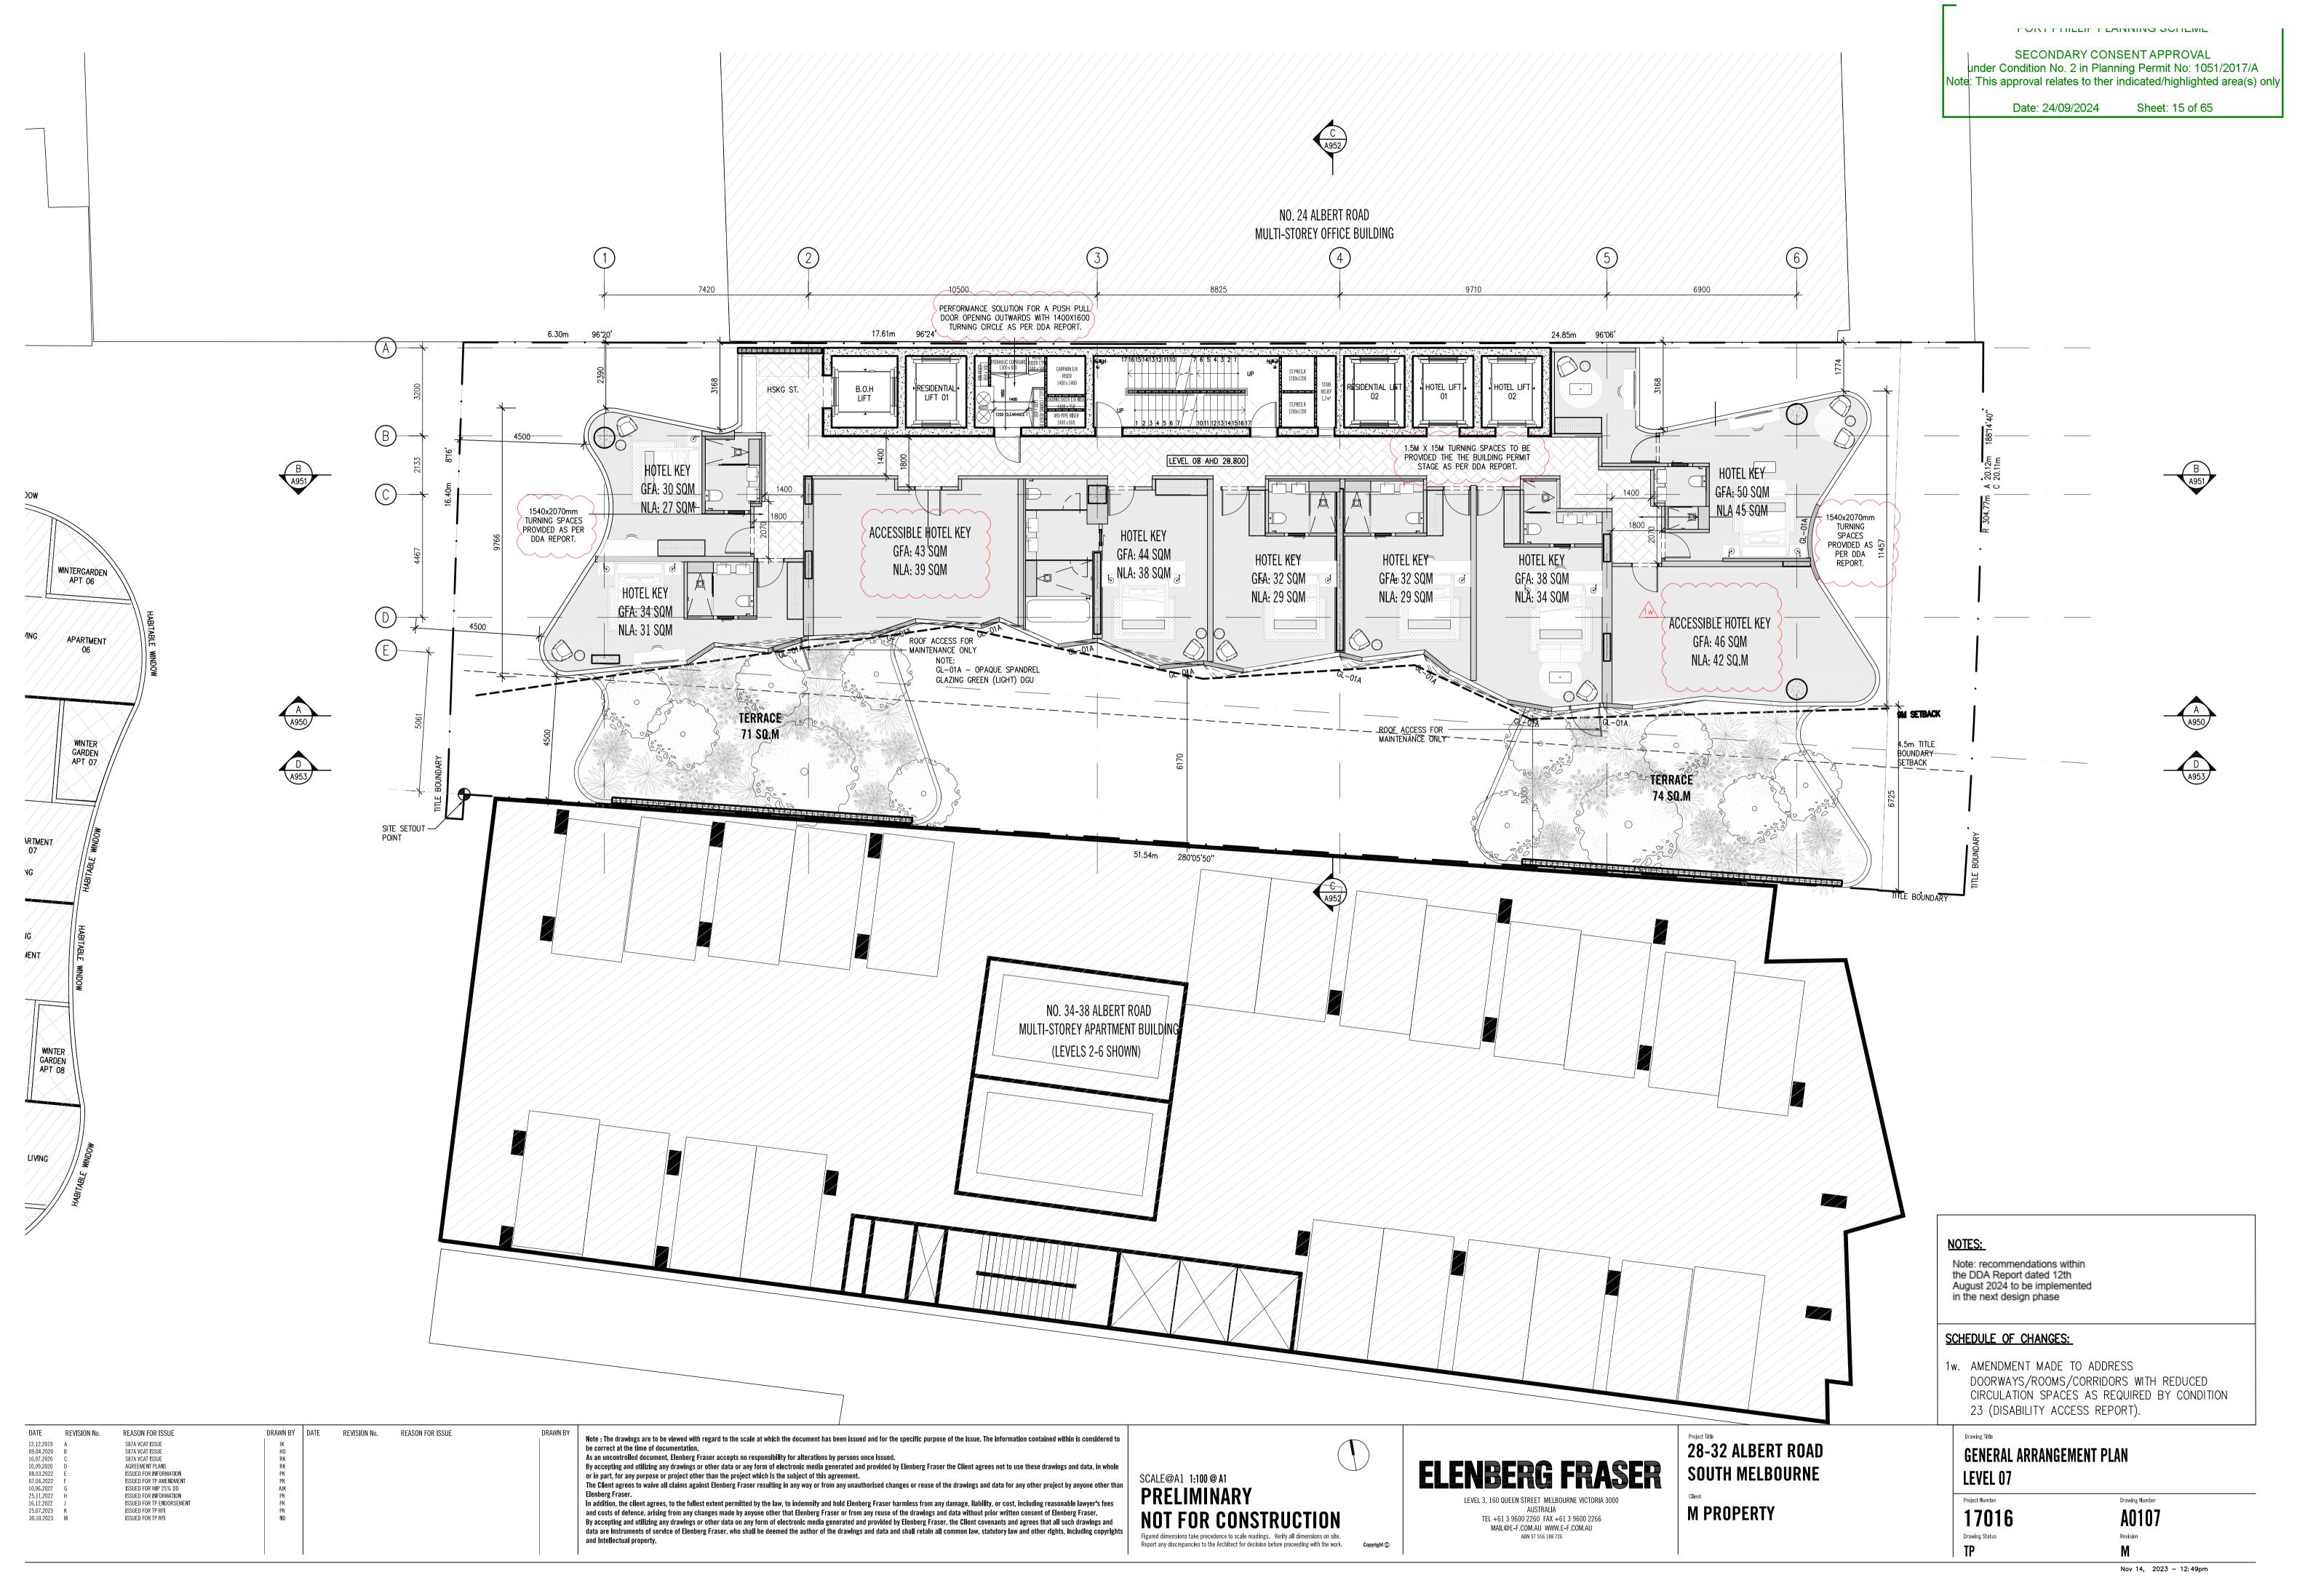

## CITY OF PORT PHILLIP PORT PHILLIP PLANNING SCHEME

## SECONDARY CONSENT APPROVAL

under Condition No. 2 in Planning Permit No: 1051/2017/A Note: This approval relates to ther indicated/highlighted area(s) only

Date: 24/09/2024

Sheet: 9 of 65

## TYPE | INTERNAL | EXTERNAL | No OF UNIT A2 11.57M3 NIL 7.0M3 3M3 4M3 10.0M3 C2 20.67M3 NIL 30.51M3 NIL 41 28M3 30.23M3 31.85M3 100.68M3

STORAGE REQUIREMENTS

Note: recommendations within the DDA Report dated 12th August 2024 to be implemented in the next design phase