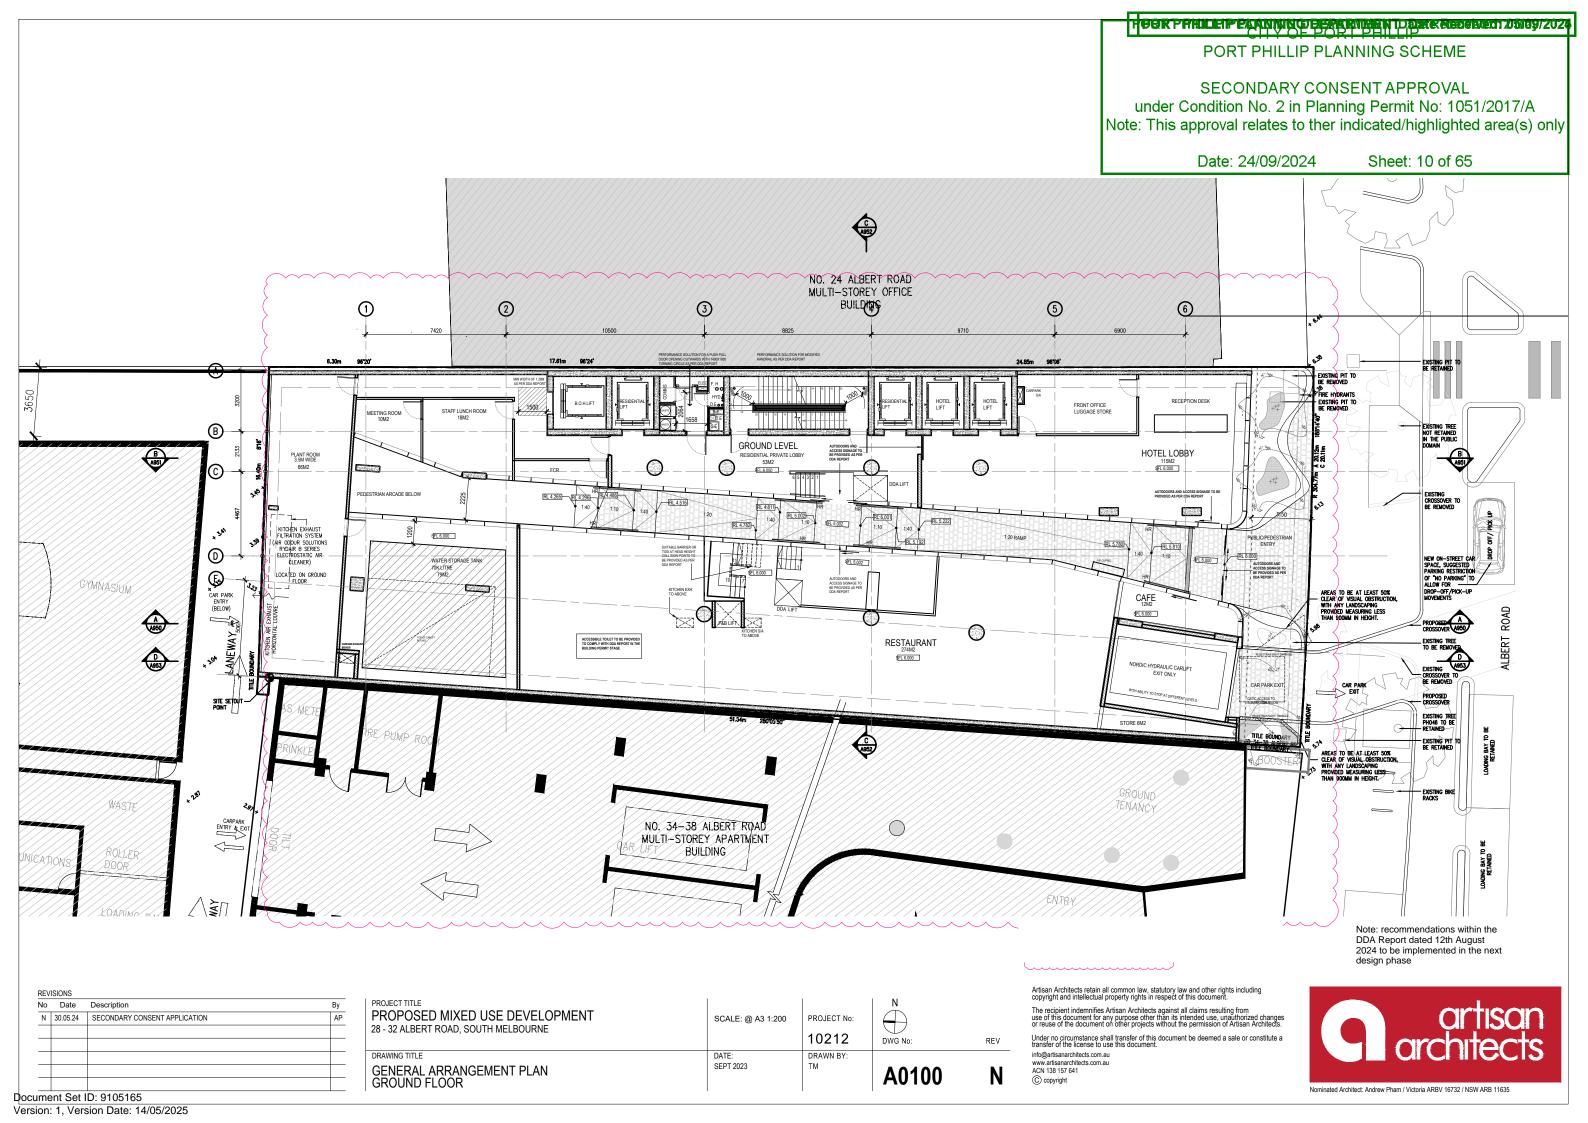

## CITY OF PORT PHILLIP PORT PHILLIP PLANNING SCHEME

## SECONDARY CONSENT APPROVAL

under Condition No. 2 in Planning Permit No: 1051/2017/A Note: This approval relates to ther indicated/highlighted area(s) only

Date: 24/09/2024

Sheet: 9 of 65