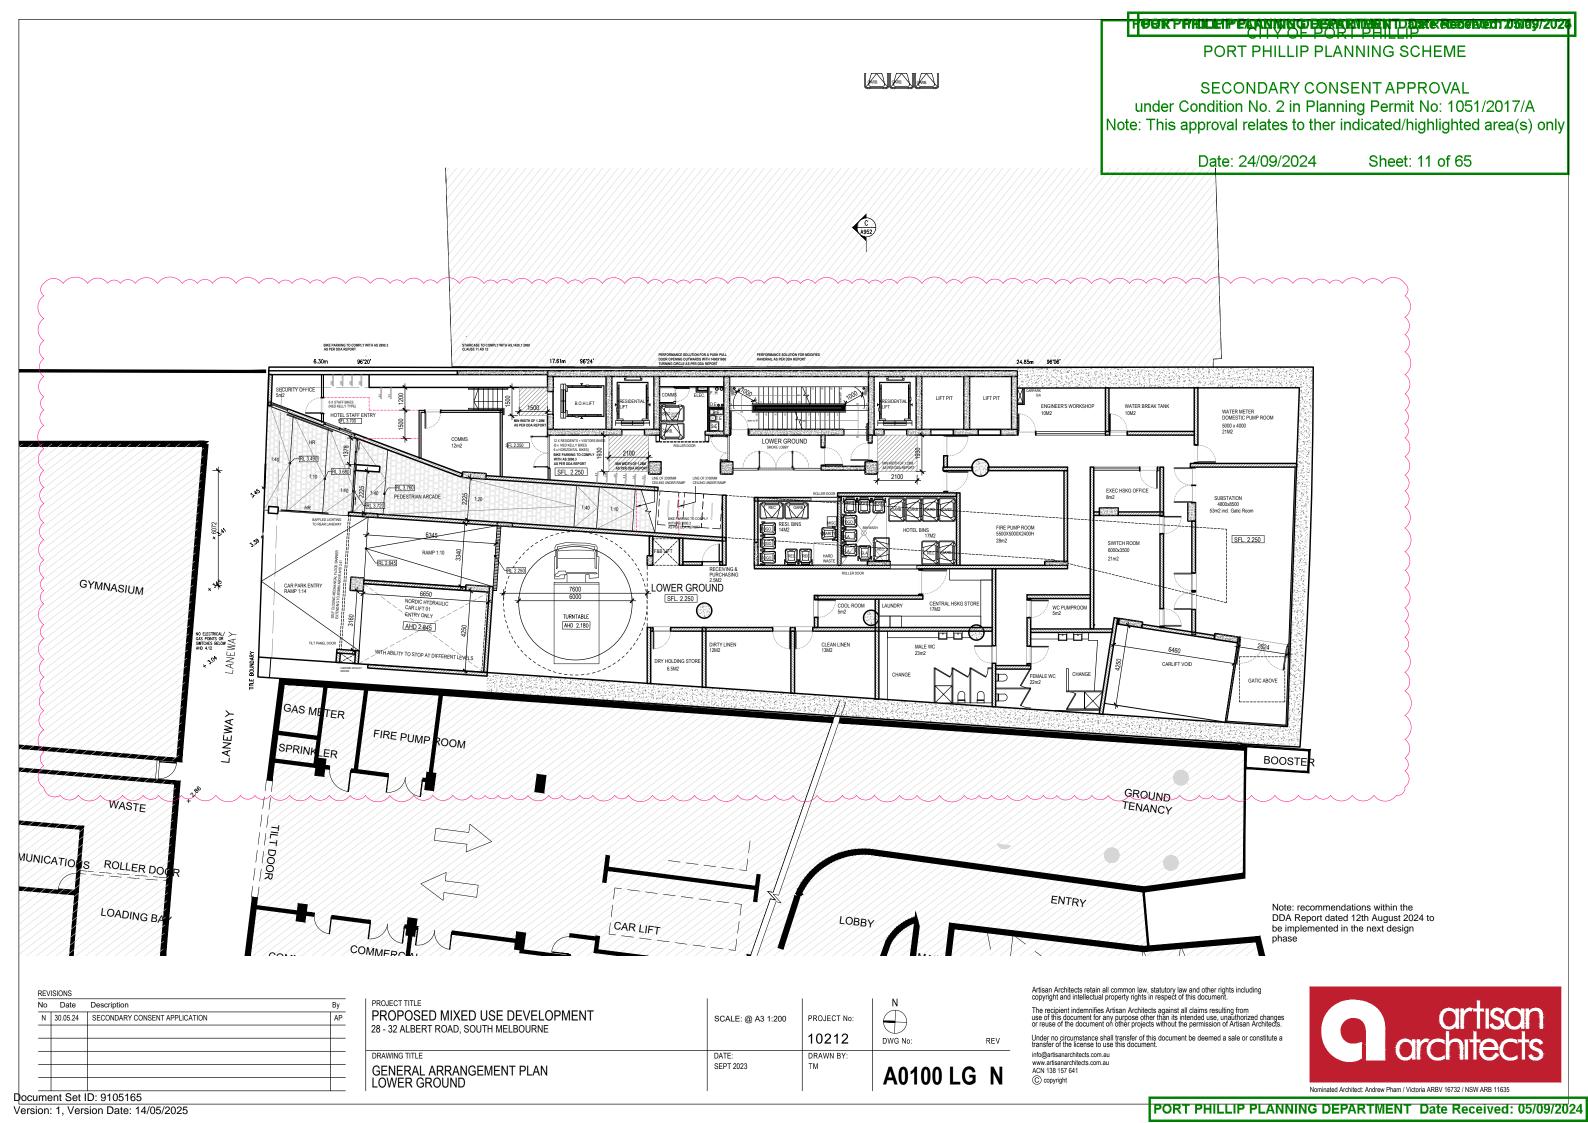

## CITY OF PORT PHILLIP PORT PHILLIP PLANNING SCHEME

## SECONDARY CONSENT APPROVAL

under Condition No. 2 in Planning Permit No: 1051/2017/A Note: This approval relates to ther indicated/highlighted area(s) only

Date: 24/09/2024

Sheet: 9 of 65