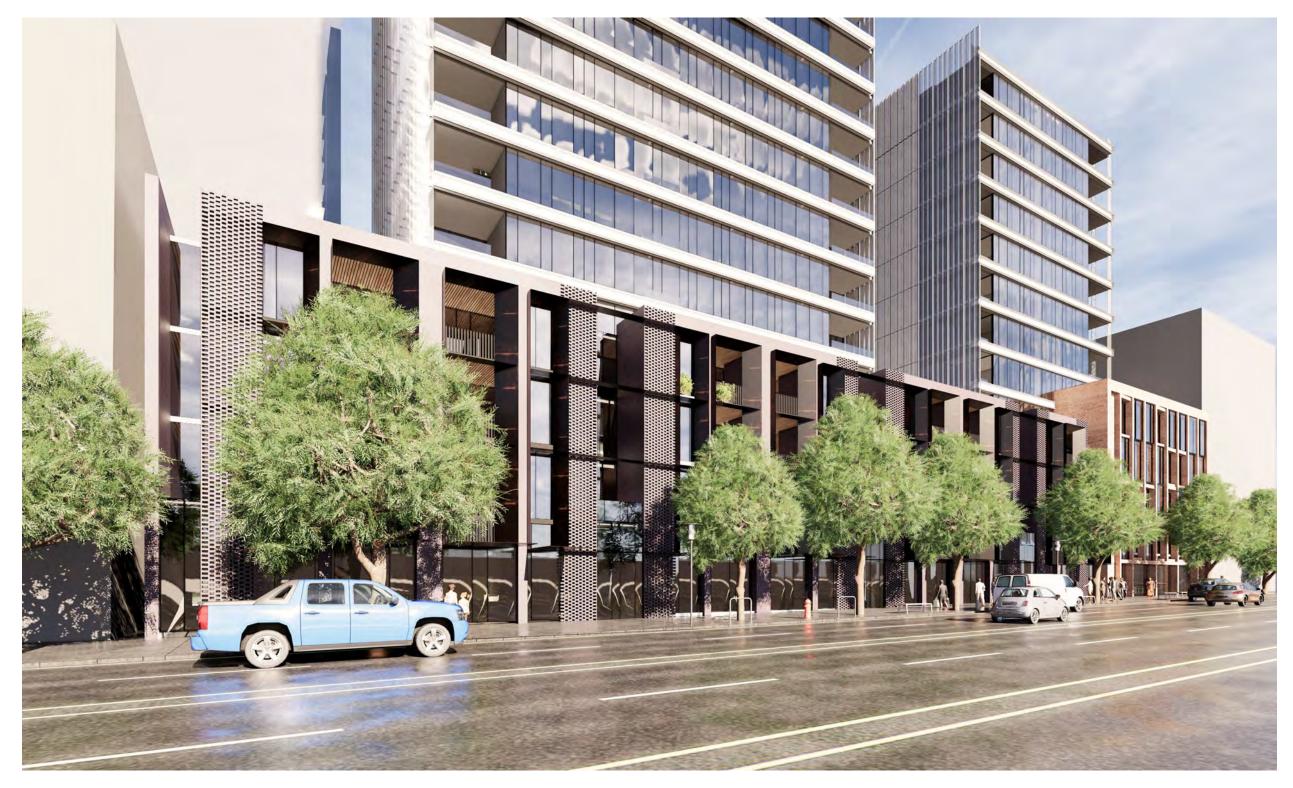

ELEVATION VIEW OF BUCKHURST STREET

| roject Title | Drawing Title               | Status        | Project No | Drawing No | Revision | Drawn By                            | RM, EL<br>FW                        |
|--------------|-----------------------------|---------------|------------|------------|----------|-------------------------------------|-------------------------------------|
|              | CONCEPTUAL<br>VISUALIZATION | TOWN PLANNING | 2091       | TP08.03    | D        | Checked By<br>Date Printed<br>Scale | 6/05/2020 5:28:19 PM<br>N.T.S. @ A1 |