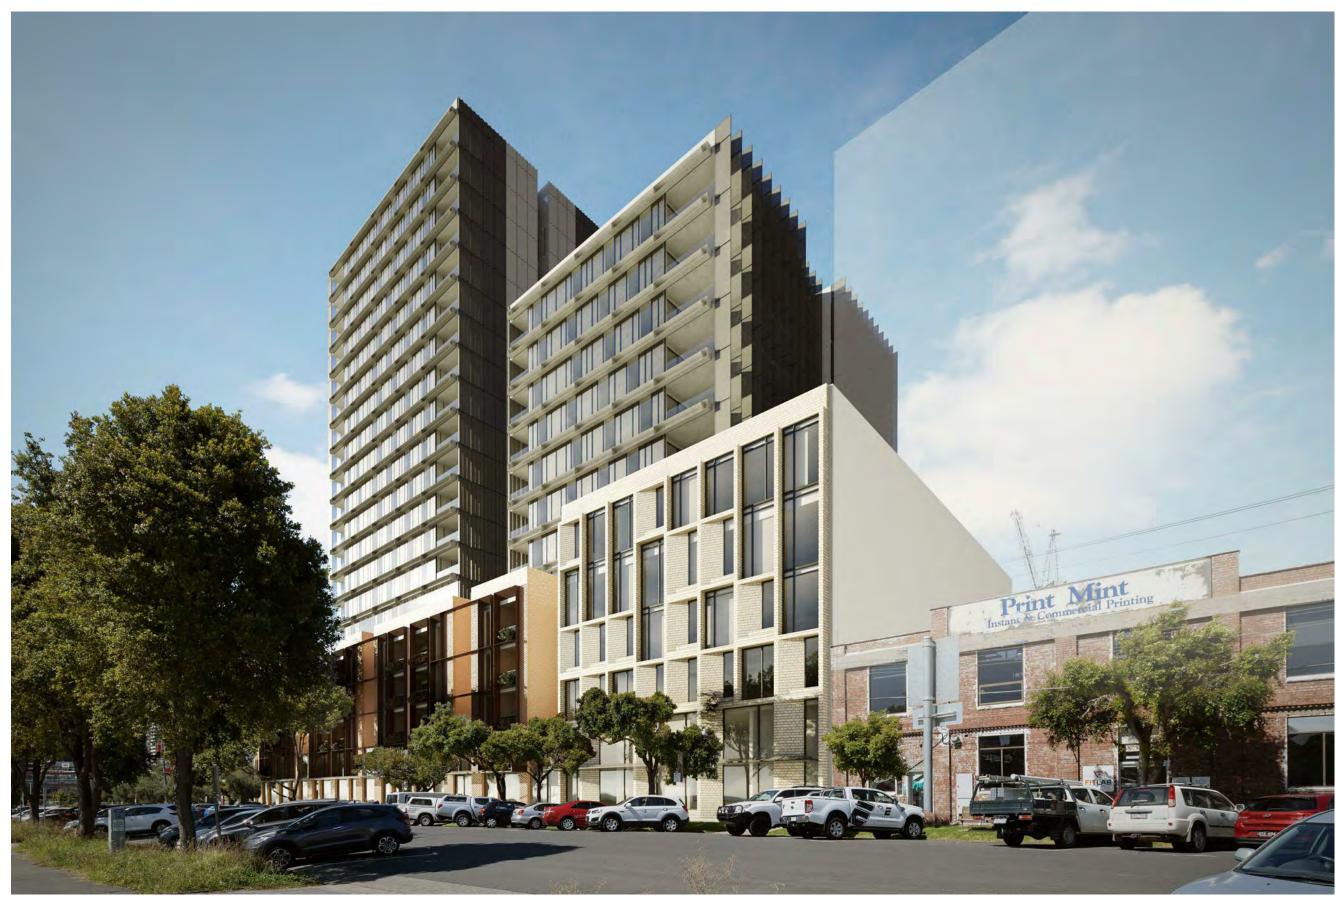

PERSPECTIVE VIEW OF BUCKHURST STREET FROM EASTERN END

| Title                                 | Drawing Title | Status        | Project No | Drawing No | Revision | Drawn By                            | RM, EL                                    |
|---------------------------------------|---------------|---------------|------------|------------|----------|-------------------------------------|-------------------------------------------|
| 11-41 Buckhurst Street                | CONCEPTUAL    | TOWN PLANNING | 2091       | TP08.01    | D        | Checked By<br>Date Printed<br>Scale | EW<br>6/05/2020 5:28:15 PM<br>N.T.S. @ A1 |
| -41 Buckhurst Street, South Melbourne | VISUALIZATION |               |            |            |          |                                     |                                           |