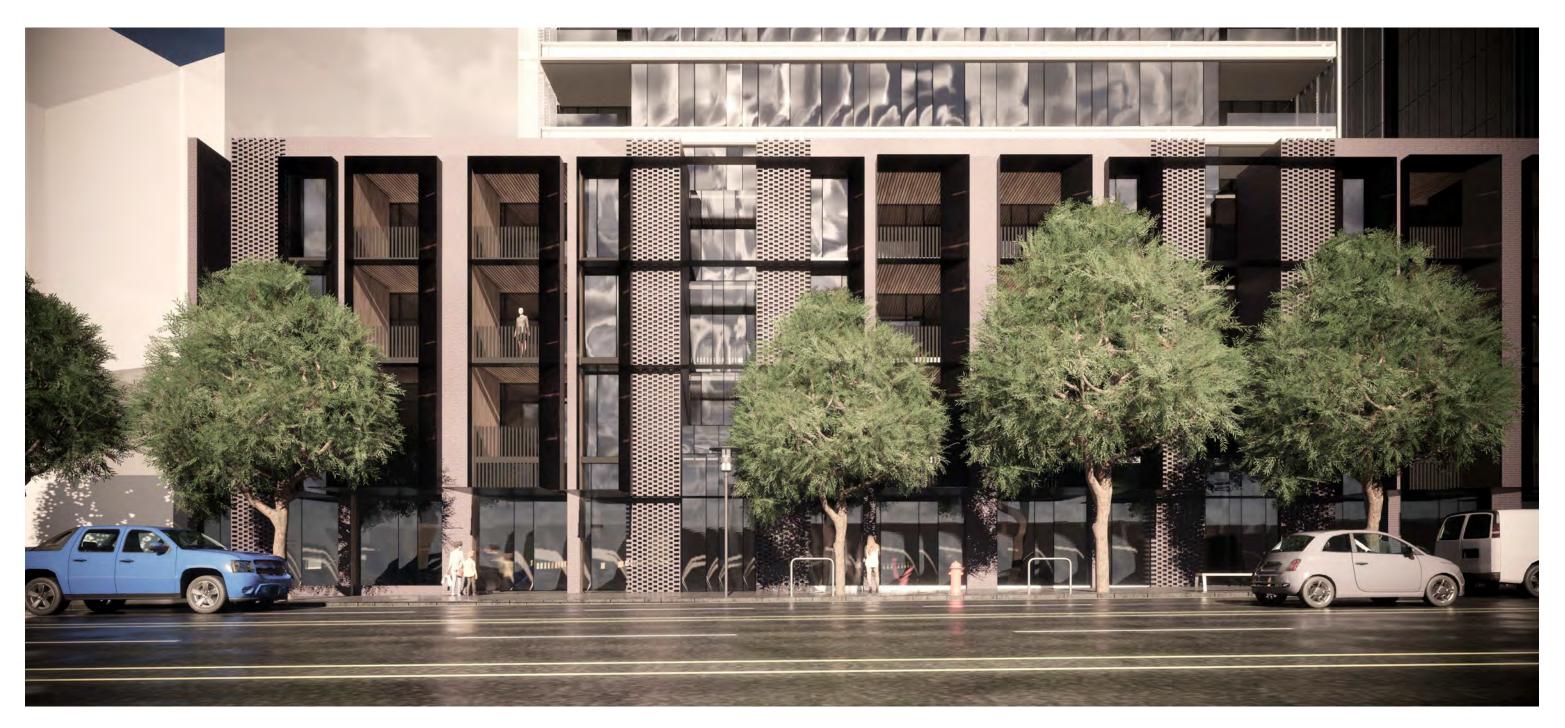

ELEVATION VIEW OF BUCKHURST STREET

|                                        | Drawing Title               | Status        | Project No | Drawing No | Revision | Drawn By                            | RM, EL                                |
|----------------------------------------|-----------------------------|---------------|------------|------------|----------|-------------------------------------|---------------------------------------|
| -41 Buckhurst Street                   | CONCEPTUAL<br>VISUALIZATION | TOWN PLANNING | 2091       | TP08.04    | D        | Checked By<br>Date Printed<br>Scale | EW<br>6/05/2020 5:28:2<br>N.T.S. @ A1 |
| 1-41 Buckhurst Street, South Melbourne | VISUALIZATION               |               |            |            |          |                                     |                                       |