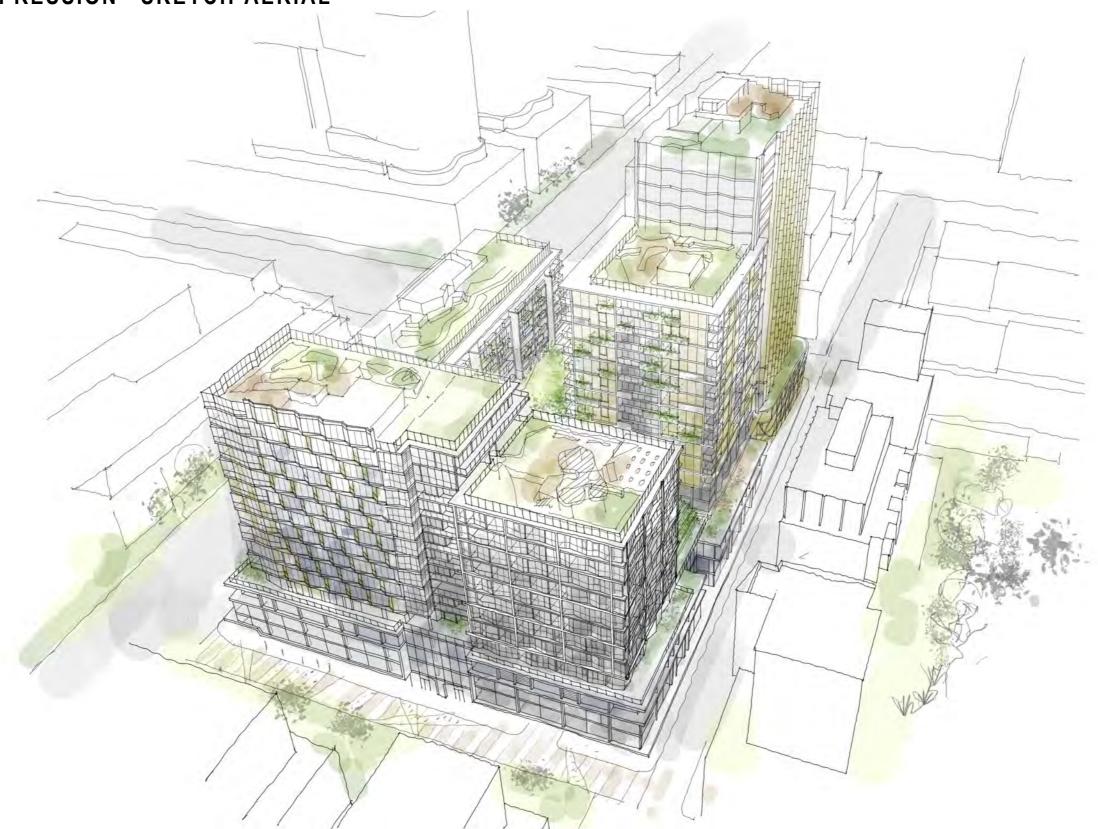

### 3.33 ARTIST'S IMPRESSION - SKETCH AERIAL

1 ARTIST'S IMPRESSION - AERIAL VIEW FROM CORNER PLUMMER STREET / SALMON STREET