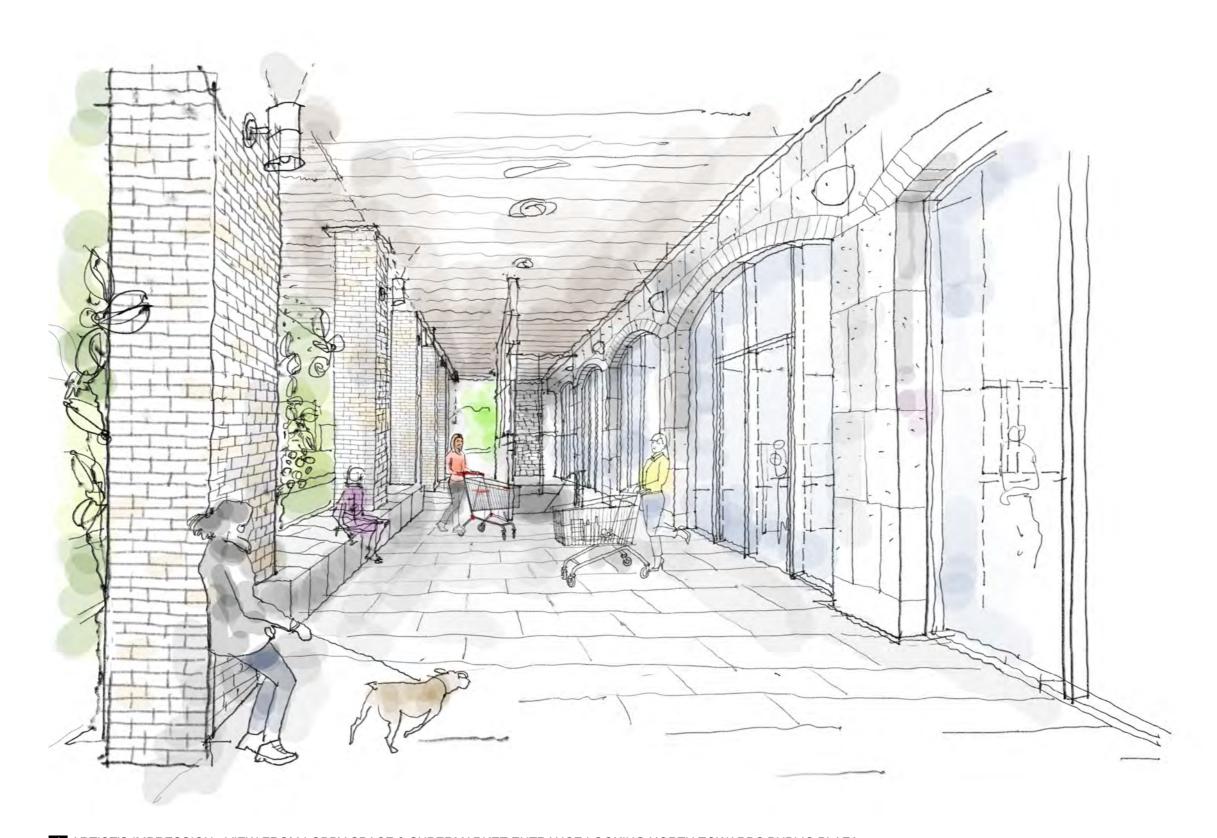

### 3.37 ARTIST'S IMPRESSION - SKETCH

1 ARTIST'S IMPRESSION - VIEW FROM SALMON ST LOOKING NORTH AT LOBBY SPACE AND SUPERMARKET ENTRANCE