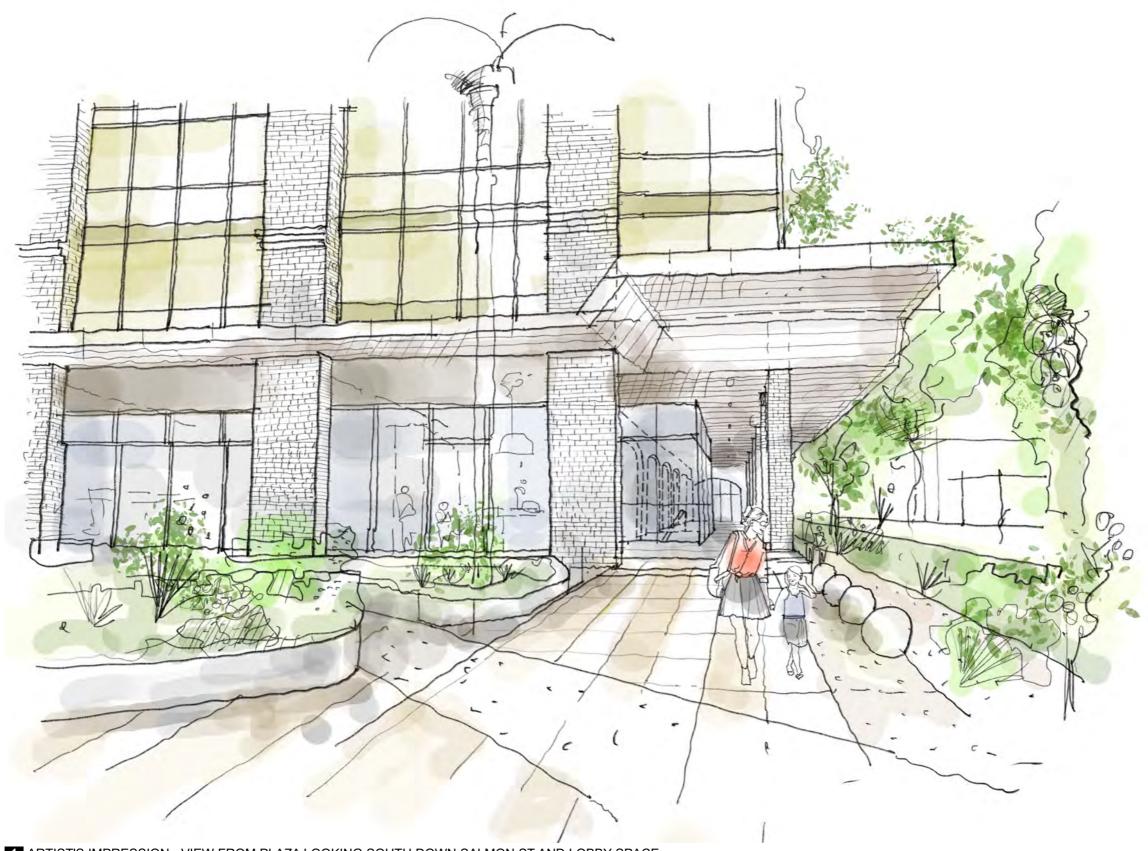

# 3.36 ARTIST'S IMPRESSION - SKETCH

1 ARTIST'S IMPRESSION - VIEW FROM PLAZA LOOKING SOUTH DOWN SALMON ST AND LOBBY SPACE