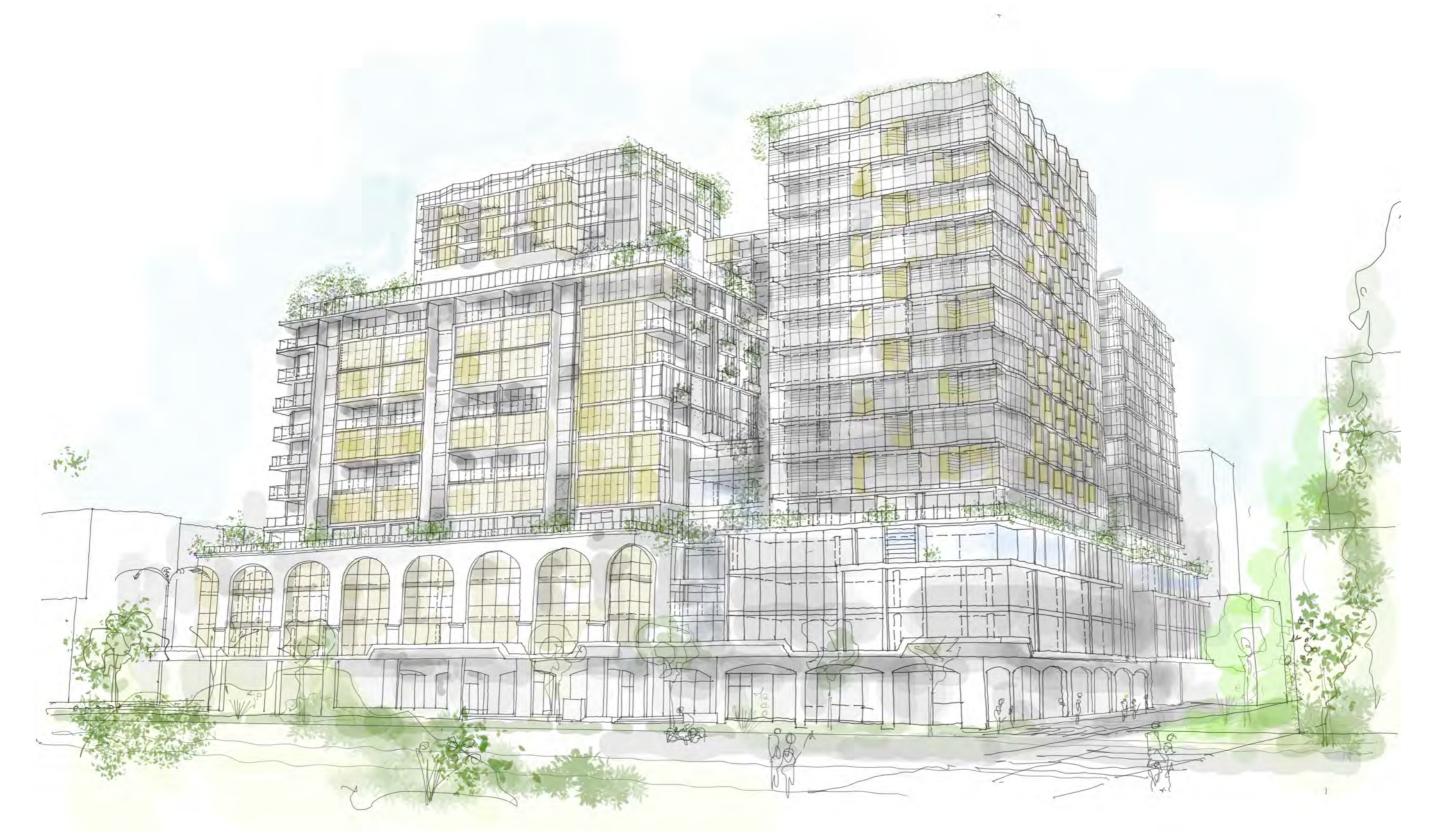

### 3.35 ARTIST'S IMPRESSION - SKETCH

1 ARTIST'S IMPRESSION - VIEW FROM SALMON STREET (SOUTH-WEST CORNER) LOOKING EAST AT PROPOSED GREEN LANEWAY