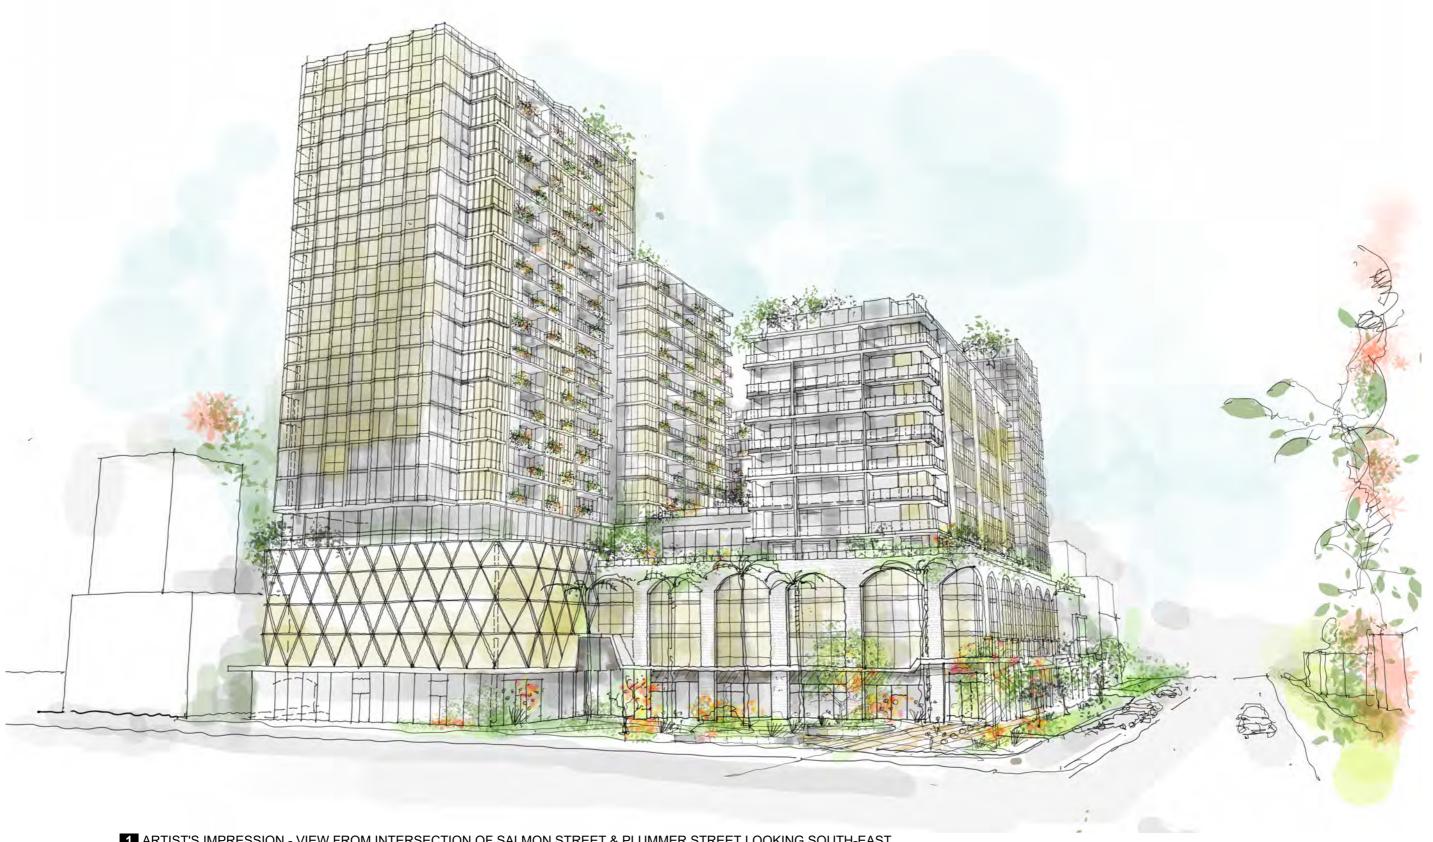

### 3.33 ARTIST'S IMPRESSION - SKETCH AERIAL



1 ARTIST'S IMPRESSION - AERIAL VIEW FROM CORNER PLUMMER STREET / SALMON STREET

### 3.34 ARTIST'S IMPRESSION - SKETCH



#### 2 SALMON STREET, FORT MELBOOKNE

### 3.35 ARTIST'S IMPRESSION - SKETCH



1 ARTIST'S IMPRESSION - VIEW FROM SALMON STREET (SOUTH-WEST CORNER) LOOKING EAST AT PROPOSED GREEN LANEWAY

# 3.36 ARTIST'S IMPRESSION - SKETCH



1 ARTIST'S IMPRESSION - VIEW FROM PLAZA LOOKING SOUTH DOWN SALMON ST AND LOBBY SPACE

### 3.37 ARTIST'S IMPRESSION - SKETCH



1 ARTIST'S IMPRESSION - VIEW FROM SALMON ST LOOKING NORTH AT LOBBY SPACE AND SUPERMARKET ENTRANCE

# 3.38 ARTIST'S IMPRESSION - SKETCH



1 ARTIST'S IMPRESSION - VIEW FROM LOBBY SPACE & SUPERMARKET ENTRANCE LOOKING NORTH TOWARDS PUBLIC PLAZA

## 3.39 ARTIST'S IMPRESSION - SKETCH AERIAL



1 ARTIST'S IMPRESSION - AERIAL VIEW FROM SOUTH EAST CORNER

### 3.40 ARTIST'S IMPRESSION - SKETCH



1 ARTIST'S IMPRESSION - VIEW FROM SOUTH EAST CORNER