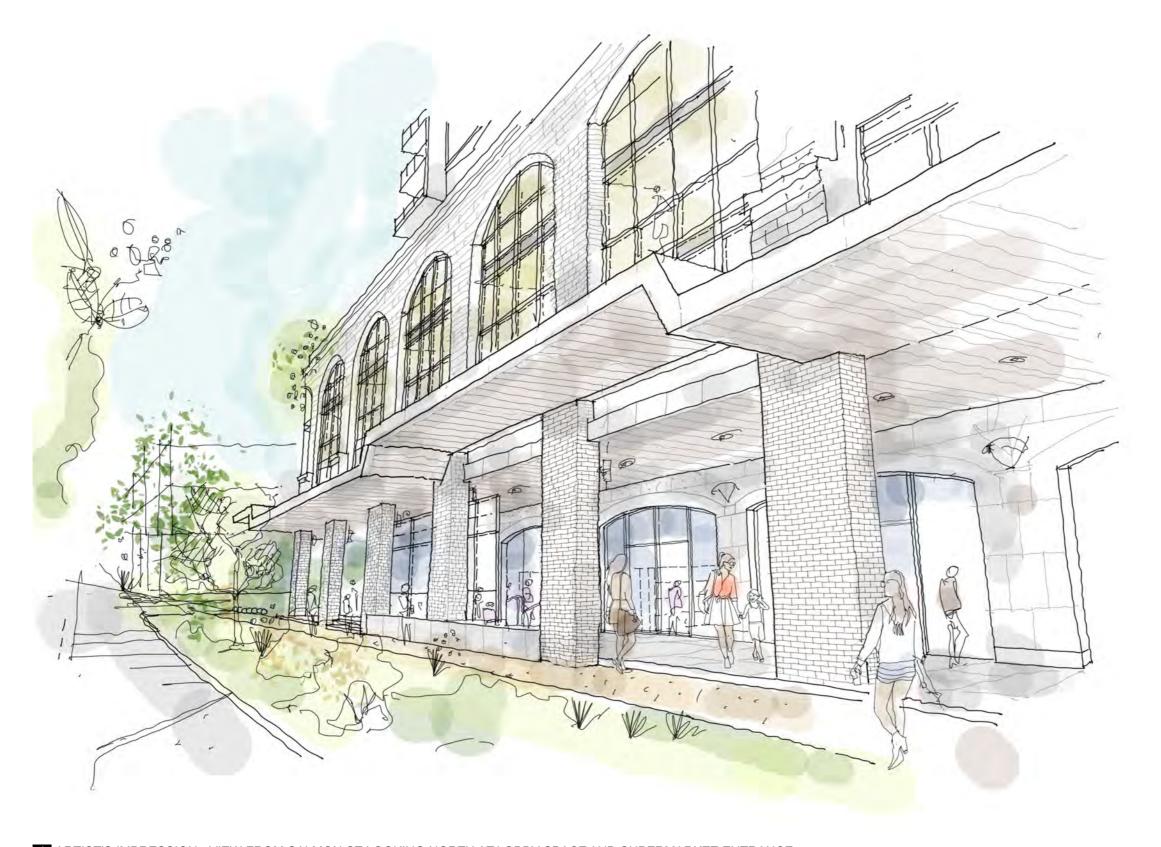

# 3.38 ARTIST'S IMPRESSION - SKETCH

1 ARTIST'S IMPRESSION - VIEW FROM LOBBY SPACE & SUPERMARKET ENTRANCE LOOKING NORTH TOWARDS PUBLIC PLAZA