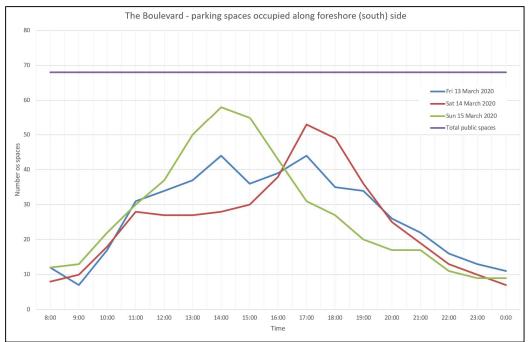

## Parking occupancy survey – Port Melbourne Friday 13 March to Sunday 15 March 2020 Summary

|                        | Street        | Section                              | Side  | Capacity | Parking Occupancy |      |       |       |       |       |       |       |       |       |       |       |       |       |       |       |      |
|------------------------|---------------|--------------------------------------|-------|----------|-------------------|------|-------|-------|-------|-------|-------|-------|-------|-------|-------|-------|-------|-------|-------|-------|------|
| Date                   |               |                                      |       |          | 8:00              | 9:00 | 10:00 | 11:00 | 12:00 | 13:00 | 14:00 | 15:00 | 16:00 | 17:00 | 18:00 | 19:00 | 20:00 | 21:00 | 22:00 | 23:00 | 0:00 |
| Friday 13 March 2020   | Todd Road     | From Willamstown Rd To The Boulevard | East  | 16       | 6                 | 7    | 6     | 6     | 7     | 8     | 6     | 5     | 5     | 6     | 5     | 5     | 6     | 5     | 4     | 5     | 5    |
| Saturday 14 March 2020 | Todd Road     | From Willamstown Rd To The Boulevard | East  | 16       | 5                 | 5    | 5     | 5     | 5     | 5     | 5     | 5     | 5     | 6     | 6     | 6     | 6     | 6     | 6     | 6     | 6    |
| Sunday 15 March 2020   | Todd Road     | From Willamstown Rd To The Boulevard | East  | 16       | 5                 | 5    | 5     | 5     | 6     | 6     | 6     | 6     | 6     | 6     | 6     | 6     | 6     | 6     | 5     | 5     | 5    |
| Friday 13 March 2020   | The Boulevard | From Todd Road To Beacon Road        | North | 66       | 26                | 24   | 26    | 34    | 38    | 37    | 46    | 42    | 40    | 45    | 37    | 37    | 34    | 26    | 18    | 32    | 28   |
| Saturday 14 March 2020 | The Boulevard | From Todd Road To Beacon Road        | North | 66       | 25                | 27   | 30    | 34    | 35    | 35    | 31    | 35    | 42    | 51    | 48    | 38    | 31    | 29    | 26    | 24    | 23   |
| Sunday 15 March 2020   | The Boulevard | From Todd Road To Beacon Road        | North | 66       | 19                | 24   | 29    | 30    | 37    | 48    | 53    | 50    | 42    | 37    | 33    | 29    | 30    | 28    | 24    | 24    | 24   |
| Friday 13 March 2020   | The Boulevard | From Todd Road To Beacon Road        | South | 68       | 12                | 7    | 17    | 31    | 34    | 37    | 44    | 36    | 39    | 44    | 35    | 34    | 26    | 22    | 16    | 13    | 11   |
| Saturday 14 March 2020 | The Boulevard | From Todd Road To Beacon Road        | South | 68       | 8                 | 10   | 18    | 28    | 27    | 27    | 28    | 30    | 38    | 53    | 49    | 36    | 25    | 19    | 13    | 10    | 7    |
| Sunday 15 March 2020   | The Boulevard | From Todd Road To Beacon Road        | South | 68       | 12                | 13   | 22    | 30    | 37    | 50    | 58    | 55    | 43    | 31    | 27    | 20    | 17    | 17    | 11    | 9     | 9    |
| Friday 13 March 2020   | The Bend      | From The Boulevard To The Boulevard  | Both  | 41       | 16                | 15   | 13    | 15    | 12    | 15    | 14    | 15    | 11    | 15    | 14    | 16    | 14    | 14    | 20    | 18    | 19   |
| Saturday 14 March 2020 | The Bend      | From The Boulevard To The Boulevard  | Both  | 41       | 12                | 13   | 14    | 15    | 15    | 17    | 17    | 19    | 18    | 19    | 16    | 14    | 16    | 15    | 14    | 13    | 13   |
| Sunday 15 March 2020   | The Bend      | From The Boulevard To The Boulevard  | Both  | 41       | 11                | 10   | 14    | 14    | 13    | 18    | 17    | 16    | 12    | 15    | 14    | 12    | 14    | 11    | 9     | 13    | 13   |
| Friday 13 March 2020   | Cumberland Rd | From The Bend To The Blvd            | Both  | 11       | 1                 | 3    | 2     | 2     | 1     | 5     | 2     | 1     | 1     | 2     | 3     | 0     | 1     | 0     | 0     | 1     | 0    |
| Saturday 14 March 2020 | Cumberland Rd | From The Bend To The Blvd            | Both  | 11       | 2                 | 2    | 2     | 2     | 3     | 2     | 3     | 2     | 3     | 2     | 3     | 1     | 3     | 1     | 1     | 1     | 2    |
| Sunday 15 March 2020   | Cumberland Rd | From The Bend To The Blvd            | Both  | 11       | 1                 | 1    | 2     | 2     | 2     | 3     | 3     | 2     | 2     | 3     | 3     | 2     | 2     | 4     | 2     | 1     | 1    |
| Friday 13 March 2020   | Batman Rd     | From The Bend To The Blvd            | Both  | 14       | 3                 | 5    | 4     | 4     | 4     | 8     | 3     | 3     | 3     | 3     | 2     | 1     | 7     | 8     | 5     | 2     | 3    |
| Saturday 14 March 2020 | Batman Rd     | From The Bend To The Blvd            | Both  | 14       | 2                 | 2    | 2     | 3     | 3     | 3     | 3     | 4     | 3     | 3     | 7     | 6     | 6     | 7     | 5     | 4     | 4    |
| Sunday 15 March 2020   | Batman Rd     | From The Bend To The Blvd            | Both  | 14       | 3                 | 4    | 5     | 4     | 6     | 6     | 5     | 3     | 3     | 5     | 4     | 3     | 4     | 3     | 3     | 4     | 4    |