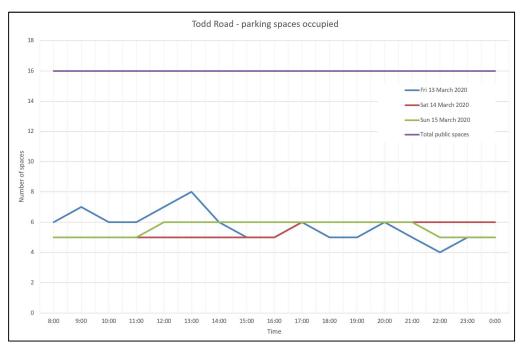

## Parking occupancy survey – Port Melbourne Friday 13 March to Sunday 15 March 2020 Summary

|                        | Street        | Section                              | Side  | Capacity | Parking Occupancy |      |       |       |       |       |       |       |       |       |       |       |       |       |       |       |      |
|------------------------|---------------|--------------------------------------|-------|----------|-------------------|------|-------|-------|-------|-------|-------|-------|-------|-------|-------|-------|-------|-------|-------|-------|------|
| Date                   |               |                                      |       |          | 8:00              | 9:00 | 10:00 | 11:00 | 12:00 | 13:00 | 14:00 | 15:00 | 16:00 | 17:00 | 18:00 | 19:00 | 20:00 | 21:00 | 22:00 | 23:00 | 0:00 |
| Friday 13 March 2020   | Todd Road     | From Willamstown Rd To The Boulevard | East  | 16       | 6                 | 7    | 6     | 6     | 7     | 8     | 6     | 5     | 5     | 6     | 5     | 5     | 6     | 5     | 4     | 5     | 5    |
| Saturday 14 March 2020 | Todd Road     | From Willamstown Rd To The Boulevard | East  | 16       | 5                 | 5    | 5     | 5     | 5     | 5     | 5     | 5     | 5     | 6     | 6     | 6     | 6     | 6     | 6     | 6     | 6    |
| Sunday 15 March 2020   | Todd Road     | From Willamstown Rd To The Boulevard | East  | 16       | 5                 | 5    | 5     | 5     | 6     | 6     | 6     | 6     | 6     | 6     | 6     | 6     | 6     | 6     | 5     | 5     | 5    |
| Friday 13 March 2020   | The Boulevard | From Todd Road To Beacon Road        | North | 66       | 26                | 24   | 26    | 34    | 38    | 37    | 46    | 42    | 40    | 45    | 37    | 37    | 34    | 26    | 18    | 32    | 28   |
| Saturday 14 March 2020 | The Boulevard | From Todd Road To Beacon Road        | North | 66       | 25                | 27   | 30    | 34    | 35    | 35    | 31    | 35    | 42    | 51    | 48    | 38    | 31    | 29    | 26    | 24    | 23   |
| Sunday 15 March 2020   | The Boulevard | From Todd Road To Beacon Road        | North | 66       | 19                | 24   | 29    | 30    | 37    | 48    | 53    | 50    | 42    | 37    | 33    | 29    | 30    | 28    | 24    | 24    | 24   |
| Friday 13 March 2020   | The Boulevard | From Todd Road To Beacon Road        | South | 68       | 12                | 7    | 17    | 31    | 34    | 37    | 44    | 36    | 39    | 44    | 35    | 34    | 26    | 22    | 16    | 13    | 11   |
| Saturday 14 March 2020 | The Boulevard | From Todd Road To Beacon Road        | South | 68       | 8                 | 10   | 18    | 28    | 27    | 27    | 28    | 30    | 38    | 53    | 49    | 36    | 25    | 19    | 13    | 10    | 7    |
| Sunday 15 March 2020   | The Boulevard | From Todd Road To Beacon Road        | South | 68       | 12                | 13   | 22    | 30    | 37    | 50    | 58    | 55    | 43    | 31    | 27    | 20    | 17    | 17    | 11    | 9     | 9    |
| Friday 13 March 2020   | The Bend      | From The Boulevard To The Boulevard  | Both  | 41       | 16                | 15   | 13    | 15    | 12    | 15    | 14    | 15    | 11    | 15    | 14    | 16    | 14    | 14    | 20    | 18    | 19   |
| Saturday 14 March 2020 | The Bend      | From The Boulevard To The Boulevard  | Both  | 41       | 12                | 13   | 14    | 15    | 15    | 17    | 17    | 19    | 18    | 19    | 16    | 14    | 16    | 15    | 14    | 13    | 13   |
| Sunday 15 March 2020   | The Bend      | From The Boulevard To The Boulevard  | Both  | 41       | 11                | 10   | 14    | 14    | 13    | 18    | 17    | 16    | 12    | 15    | 14    | 12    | 14    | 11    | 9     | 13    | 13   |
| Friday 13 March 2020   | Cumberland Rd | From The Bend To The Blvd            | Both  | 11       | 1                 | 3    | 2     | 2     | 1     | 5     | 2     | 1     | 1     | 2     | 3     | 0     | 1     | 0     | 0     | 1     | 0    |
| Saturday 14 March 2020 | Cumberland Rd | From The Bend To The Blvd            | Both  | 11       | 2                 | 2    | 2     | 2     | 3     | 2     | 3     | 2     | 3     | 2     | 3     | 1     | 3     | 1     | 1     | 1     | 2    |
| Sunday 15 March 2020   | Cumberland Rd | From The Bend To The Blvd            | Both  | 11       | 1                 | 1    | 2     | 2     | 2     | 3     | 3     | 2     | 2     | 3     | 3     | 2     | 2     | 4     | 2     | 1     | 1    |
| Friday 13 March 2020   | Batman Rd     | From The Bend To The Blvd            | Both  | 14       | 3                 | 5    | 4     | 4     | 4     | 8     | 3     | 3     | 3     | 3     | 2     | 1     | 7     | 8     | 5     | 2     | 3    |
| Saturday 14 March 2020 | Batman Rd     | From The Bend To The Blvd            | Both  | 14       | 2                 | 2    | 2     | 3     | 3     | 3     | 3     | 4     | 3     | 3     | 7     | 6     | 6     | 7     | 5     | 4     | 4    |
| Sunday 15 March 2020   | Batman Rd     | From The Bend To The Blvd            | Both  | 14       | 3                 | 4    | 5     | 4     | 6     | 6     | 5     | 3     | 3     | 5     | 4     | 3     | 4     | 3     | 3     | 4     | 4    |