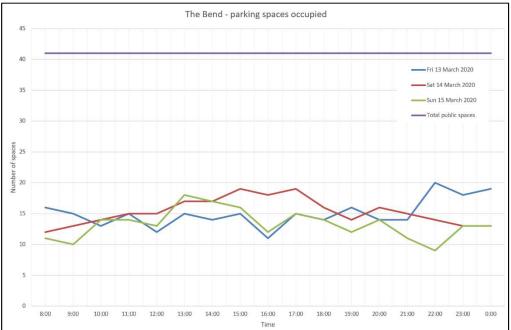

## Parking occupancy survey – Port Melbourne Friday 13 March to Sunday 15 March 2020 Summary

|                        | Street        | Section                              | Side  | Capacity | Parking Occupancy |      |       |       |       |       |       |       |       |       |       |       |       |       |       |       |      |
|------------------------|---------------|--------------------------------------|-------|----------|-------------------|------|-------|-------|-------|-------|-------|-------|-------|-------|-------|-------|-------|-------|-------|-------|------|
| Date                   |               |                                      |       |          | 8:00              | 9:00 | 10:00 | 11:00 | 12:00 | 13:00 | 14:00 | 15:00 | 16:00 | 17:00 | 18:00 | 19:00 | 20:00 | 21:00 | 22:00 | 23:00 | 0:00 |
| Friday 13 March 2020   | Todd Road     | From Willamstown Rd To The Boulevard | East  | 16       | 6                 | 7    | 6     | 6     | 7     | 8     | 6     | 5     | 5     | 6     | 5     | 5     | 6     | 5     | 4     | 5     | 5    |
| Saturday 14 March 2020 | Todd Road     | From Willamstown Rd To The Boulevard | East  | 16       | 5                 | 5    | 5     | 5     | 5     | 5     | 5     | 5     | 5     | 6     | 6     | 6     | 6     | 6     | 6     | 6     | 6    |
| Sunday 15 March 2020   | Todd Road     | From Willamstown Rd To The Boulevard | East  | 16       | 5                 | 5    | 5     | 5     | 6     | 6     | 6     | 6     | 6     | 6     | 6     | 6     | 6     | 6     | 5     | 5     | 5    |
| Friday 13 March 2020   | The Boulevard | From Todd Road To Beacon Road        | North | 66       | 26                | 24   | 26    | 34    | 38    | 37    | 46    | 42    | 40    | 45    | 37    | 37    | 34    | 26    | 18    | 32    | 28   |
| Saturday 14 March 2020 | The Boulevard | From Todd Road To Beacon Road        | North | 66       | 25                | 27   | 30    | 34    | 35    | 35    | 31    | 35    | 42    | 51    | 48    | 38    | 31    | 29    | 26    | 24    | 23   |
| Sunday 15 March 2020   | The Boulevard | From Todd Road To Beacon Road        | North | 66       | 19                | 24   | 29    | 30    | 37    | 48    | 53    | 50    | 42    | 37    | 33    | 29    | 30    | 28    | 24    | 24    | 24   |
| Friday 13 March 2020   | The Boulevard | From Todd Road To Beacon Road        | South | 68       | 12                | 7    | 17    | 31    | 34    | 37    | 44    | 36    | 39    | 44    | 35    | 34    | 26    | 22    | 16    | 13    | 11   |
| Saturday 14 March 2020 | The Boulevard | From Todd Road To Beacon Road        | South | 68       | 8                 | 10   | 18    | 28    | 27    | 27    | 28    | 30    | 38    | 53    | 49    | 36    | 25    | 19    | 13    | 10    | 7    |
| Sunday 15 March 2020   | The Boulevard | From Todd Road To Beacon Road        | South | 68       | 12                | 13   | 22    | 30    | 37    | 50    | 58    | 55    | 43    | 31    | 27    | 20    | 17    | 17    | 11    | 9     | 9    |
| Friday 13 March 2020   | The Bend      | From The Boulevard To The Boulevard  | Both  | 41       | 16                | 15   | 13    | 15    | 12    | 15    | 14    | 15    | 11    | 15    | 14    | 16    | 14    | 14    | 20    | 18    | 19   |
| Saturday 14 March 2020 | The Bend      | From The Boulevard To The Boulevard  | Both  | 41       | 12                | 13   | 14    | 15    | 15    | 17    | 17    | 19    | 18    | 19    | 16    | 14    | 16    | 15    | 14    | 13    | 13   |
| Sunday 15 March 2020   | The Bend      | From The Boulevard To The Boulevard  | Both  | 41       | 11                | 10   | 14    | 14    | 13    | 18    | 17    | 16    | 12    | 15    | 14    | 12    | 14    | 11    | 9     | 13    | 13   |
| Friday 13 March 2020   | Cumberland Rd | From The Bend To The Blvd            | Both  | 11       | 1                 | 3    | 2     | 2     | 1     | 5     | 2     | 1     | 1     | 2     | 3     | 0     | 1     | 0     | 0     | 1     | 0    |
| Saturday 14 March 2020 | Cumberland Rd | From The Bend To The Blvd            | Both  | 11       | 2                 | 2    | 2     | 2     | 3     | 2     | 3     | 2     | 3     | 2     | 3     | 1     | 3     | 1     | 1     | 1     | 2    |
| Sunday 15 March 2020   | Cumberland Rd | From The Bend To The Blvd            | Both  | 11       | 1                 | 1    | 2     | 2     | 2     | 3     | 3     | 2     | 2     | 3     | 3     | 2     | 2     | 4     | 2     | 1     | 1    |
| Friday 13 March 2020   | Batman Rd     | From The Bend To The Blvd            | Both  | 14       | 3                 | 5    | 4     | 4     | 4     | 8     | 3     | 3     | 3     | 3     | 2     | 1     | 7     | 8     | 5     | 2     | 3    |
| Saturday 14 March 2020 | Batman Rd     | From The Bend To The Blvd            | Both  | 14       | 2                 | 2    | 2     | 3     | 3     | 3     | 3     | 4     | 3     | 3     | 7     | 6     | 6     | 7     | 5     | 4     | 4    |
| Sunday 15 March 2020   | Batman Rd     | From The Bend To The Blvd            | Both  | 14       | 3                 | 4    | 5     | 4     | 6     | 6     | 5     | 3     | 3     | 5     | 4     | 3     | 4     | 3     | 3     | 4     | 4    |