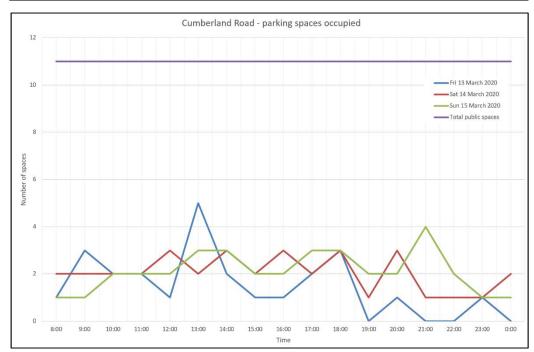

## Parking occupancy survey – Port Melbourne Friday 13 March to Sunday 15 March 2020 Summary

|                        | Street        | Section                              | Side  | Capacity | Parking Occupancy |      |       |       |       |       |       |       |       |       |       |       |       |       |       |       |      |
|------------------------|---------------|--------------------------------------|-------|----------|-------------------|------|-------|-------|-------|-------|-------|-------|-------|-------|-------|-------|-------|-------|-------|-------|------|
| Date                   |               |                                      |       |          | 8:00              | 9:00 | 10:00 | 11:00 | 12:00 | 13:00 | 14:00 | 15:00 | 16:00 | 17:00 | 18:00 | 19:00 | 20:00 | 21:00 | 22:00 | 23:00 | 0:00 |
| Friday 13 March 2020   | Todd Road     | From Willamstown Rd To The Boulevard | East  | 16       | 6                 | 7    | 6     | 6     | 7     | 8     | 6     | 5     | 5     | 6     | 5     | 5     | 6     | 5     | 4     | 5     | 5    |
| Saturday 14 March 2020 | Todd Road     | From Willamstown Rd To The Boulevard | East  | 16       | 5                 | 5    | 5     | 5     | 5     | 5     | 5     | 5     | 5     | 6     | 6     | 6     | 6     | 6     | 6     | 6     | 6    |
| Sunday 15 March 2020   | Todd Road     | From Willamstown Rd To The Boulevard | East  | 16       | 5                 | 5    | 5     | 5     | 6     | 6     | 6     | 6     | 6     | 6     | 6     | 6     | 6     | 6     | 5     | 5     | 5    |
| Friday 13 March 2020   | The Boulevard | From Todd Road To Beacon Road        | North | 66       | 26                | 24   | 26    | 34    | 38    | 37    | 46    | 42    | 40    | 45    | 37    | 37    | 34    | 26    | 18    | 32    | 28   |
| Saturday 14 March 2020 | The Boulevard | From Todd Road To Beacon Road        | North | 66       | 25                | 27   | 30    | 34    | 35    | 35    | 31    | 35    | 42    | 51    | 48    | 38    | 31    | 29    | 26    | 24    | 23   |
| Sunday 15 March 2020   | The Boulevard | From Todd Road To Beacon Road        | North | 66       | 19                | 24   | 29    | 30    | 37    | 48    | 53    | 50    | 42    | 37    | 33    | 29    | 30    | 28    | 24    | 24    | 24   |
| Friday 13 March 2020   | The Boulevard | From Todd Road To Beacon Road        | South | 68       | 12                | 7    | 17    | 31    | 34    | 37    | 44    | 36    | 39    | 44    | 35    | 34    | 26    | 22    | 16    | 13    | 11   |
| Saturday 14 March 2020 | The Boulevard | From Todd Road To Beacon Road        | South | 68       | 8                 | 10   | 18    | 28    | 27    | 27    | 28    | 30    | 38    | 53    | 49    | 36    | 25    | 19    | 13    | 10    | 7    |
| Sunday 15 March 2020   | The Boulevard | From Todd Road To Beacon Road        | South | 68       | 12                | 13   | 22    | 30    | 37    | 50    | 58    | 55    | 43    | 31    | 27    | 20    | 17    | 17    | 11    | 9     | 9    |
| Friday 13 March 2020   | The Bend      | From The Boulevard To The Boulevard  | Both  | 41       | 16                | 15   | 13    | 15    | 12    | 15    | 14    | 15    | 11    | 15    | 14    | 16    | 14    | 14    | 20    | 18    | 19   |
| Saturday 14 March 2020 | The Bend      | From The Boulevard To The Boulevard  | Both  | 41       | 12                | 13   | 14    | 15    | 15    | 17    | 17    | 19    | 18    | 19    | 16    | 14    | 16    | 15    | 14    | 13    | 13   |
| Sunday 15 March 2020   | The Bend      | From The Boulevard To The Boulevard  | Both  | 41       | 11                | 10   | 14    | 14    | 13    | 18    | 17    | 16    | 12    | 15    | 14    | 12    | 14    | 11    | 9     | 13    | 13   |
| Friday 13 March 2020   | Cumberland Rd | From The Bend To The Blvd            | Both  | 11       | 1                 | 3    | 2     | 2     | 1     | 5     | 2     | 1     | 1     | 2     | 3     | 0     | 1     | 0     | 0     | 1     | 0    |
| Saturday 14 March 2020 | Cumberland Rd | From The Bend To The Blvd            | Both  | 11       | 2                 | 2    | 2     | 2     | 3     | 2     | 3     | 2     | 3     | 2     | 3     | 1     | 3     | 1     | 1     | 1     | 2    |
| Sunday 15 March 2020   | Cumberland Rd | From The Bend To The Blvd            | Both  | 11       | 1                 | 1    | 2     | 2     | 2     | 3     | 3     | 2     | 2     | 3     | 3     | 2     | 2     | 4     | 2     | 1     | 1    |
| Friday 13 March 2020   | Batman Rd     | From The Bend To The Blvd            | Both  | 14       | 3                 | 5    | 4     | 4     | 4     | 8     | 3     | 3     | 3     | 3     | 2     | 1     | 7     | 8     | 5     | 2     | 3    |
| Saturday 14 March 2020 | Batman Rd     | From The Bend To The Blvd            | Both  | 14       | 2                 | 2    | 2     | 3     | 3     | 3     | 3     | 4     | 3     | 3     | 7     | 6     | 6     | 7     | 5     | 4     | 4    |
| Sunday 15 March 2020   | Batman Rd     | From The Bend To The Blvd            | Both  | 14       | 3                 | 4    | 5     | 4     | 6     | 6     | 5     | 3     | 3     | 5     | 4     | 3     | 4     | 3     | 3     | 4     | 4    |