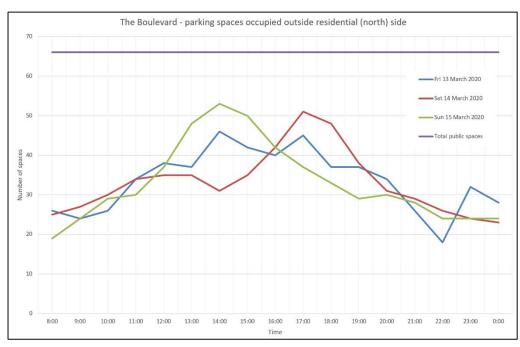

## Parking occupancy survey – Port Melbourne Friday 13 March to Sunday 15 March 2020 Summary

|                        | Street        | Section                              | Side  | Capacity | Parking Occupancy |      |       |       |       |       |       |       |       |       |       |       |       |       |       |       |      |
|------------------------|---------------|--------------------------------------|-------|----------|-------------------|------|-------|-------|-------|-------|-------|-------|-------|-------|-------|-------|-------|-------|-------|-------|------|
| Date                   |               |                                      |       |          | 8:00              | 9:00 | 10:00 | 11:00 | 12:00 | 13:00 | 14:00 | 15:00 | 16:00 | 17:00 | 18:00 | 19:00 | 20:00 | 21:00 | 22:00 | 23:00 | 0:00 |
| Friday 13 March 2020   | Todd Road     | From Willamstown Rd To The Boulevard | East  | 16       | 6                 | 7    | 6     | 6     | 7     | 8     | 6     | 5     | 5     | 6     | 5     | 5     | 6     | 5     | 4     | 5     | 5    |
| Saturday 14 March 2020 | Todd Road     | From Willamstown Rd To The Boulevard | East  | 16       | 5                 | 5    | 5     | 5     | 5     | 5     | 5     | 5     | 5     | 6     | 6     | 6     | 6     | 6     | 6     | 6     | 6    |
| Sunday 15 March 2020   | Todd Road     | From Willamstown Rd To The Boulevard | East  | 16       | 5                 | 5    | 5     | 5     | 6     | 6     | 6     | 6     | 6     | 6     | 6     | 6     | 6     | 6     | 5     | 5     | 5    |
| Friday 13 March 2020   | The Boulevard | From Todd Road To Beacon Road        | North | 66       | 26                | 24   | 26    | 34    | 38    | 37    | 46    | 42    | 40    | 45    | 37    | 37    | 34    | 26    | 18    | 32    | 28   |
| Saturday 14 March 2020 | The Boulevard | From Todd Road To Beacon Road        | North | 66       | 25                | 27   | 30    | 34    | 35    | 35    | 31    | 35    | 42    | 51    | 48    | 38    | 31    | 29    | 26    | 24    | 23   |
| Sunday 15 March 2020   | The Boulevard | From Todd Road To Beacon Road        | North | 66       | 19                | 24   | 29    | 30    | 37    | 48    | 53    | 50    | 42    | 37    | 33    | 29    | 30    | 28    | 24    | 24    | 24   |
| Friday 13 March 2020   | The Boulevard | From Todd Road To Beacon Road        | South | 68       | 12                | 7    | 17    | 31    | 34    | 37    | 44    | 36    | 39    | 44    | 35    | 34    | 26    | 22    | 16    | 13    | 11   |
| Saturday 14 March 2020 | The Boulevard | From Todd Road To Beacon Road        | South | 68       | 8                 | 10   | 18    | 28    | 27    | 27    | 28    | 30    | 38    | 53    | 49    | 36    | 25    | 19    | 13    | 10    | 7    |
| Sunday 15 March 2020   | The Boulevard | From Todd Road To Beacon Road        | South | 68       | 12                | 13   | 22    | 30    | 37    | 50    | 58    | 55    | 43    | 31    | 27    | 20    | 17    | 17    | 11    | 9     | 9    |
| Friday 13 March 2020   | The Bend      | From The Boulevard To The Boulevard  | Both  | 41       | 16                | 15   | 13    | 15    | 12    | 15    | 14    | 15    | 11    | 15    | 14    | 16    | 14    | 14    | 20    | 18    | 19   |
| Saturday 14 March 2020 | The Bend      | From The Boulevard To The Boulevard  | Both  | 41       | 12                | 13   | 14    | 15    | 15    | 17    | 17    | 19    | 18    | 19    | 16    | 14    | 16    | 15    | 14    | 13    | 13   |
| Sunday 15 March 2020   | The Bend      | From The Boulevard To The Boulevard  | Both  | 41       | 11                | 10   | 14    | 14    | 13    | 18    | 17    | 16    | 12    | 15    | 14    | 12    | 14    | 11    | 9     | 13    | 13   |
| Friday 13 March 2020   | Cumberland Rd | From The Bend To The Blvd            | Both  | 11       | 1                 | 3    | 2     | 2     | 1     | 5     | 2     | 1     | 1     | 2     | 3     | 0     | 1     | 0     | 0     | 1     | 0    |
| Saturday 14 March 2020 | Cumberland Rd | From The Bend To The Blvd            | Both  | 11       | 2                 | 2    | 2     | 2     | 3     | 2     | 3     | 2     | 3     | 2     | 3     | 1     | 3     | 1     | 1     | 1     | 2    |
| Sunday 15 March 2020   | Cumberland Rd | From The Bend To The Blvd            | Both  | 11       | 1                 | 1    | 2     | 2     | 2     | 3     | 3     | 2     | 2     | 3     | 3     | 2     | 2     | 4     | 2     | 1     | 1    |
| Friday 13 March 2020   | Batman Rd     | From The Bend To The Blvd            | Both  | 14       | 3                 | 5    | 4     | 4     | 4     | 8     | 3     | 3     | 3     | 3     | 2     | 1     | 7     | 8     | 5     | 2     | 3    |
| Saturday 14 March 2020 | Batman Rd     | From The Bend To The Blvd            | Both  | 14       | 2                 | 2    | 2     | 3     | 3     | 3     | 3     | 4     | 3     | 3     | 7     | 6     | 6     | 7     | 5     | 4     | 4    |
| Sunday 15 March 2020   | Batman Rd     | From The Bend To The Blvd            | Both  | 14       | 3                 | 4    | 5     | 4     | 6     | 6     | 5     | 3     | 3     | 5     | 4     | 3     | 4     | 3     | 3     | 4     | 4    |