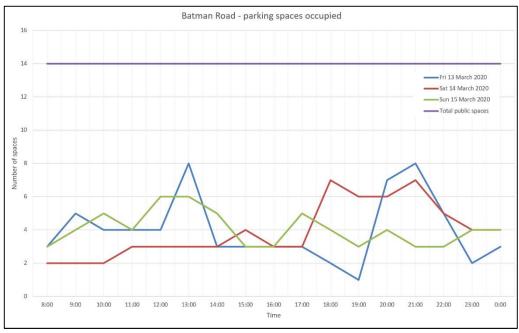

## Parking occupancy survey – Port Melbourne Friday 13 March to Sunday 15 March 2020 Summary

|                        | Street        | Section                              | Side  | Capacity | Parking Occupancy |      |       |       |       |       |       |       |       |       |       |       |       |       |       |       |      |
|------------------------|---------------|--------------------------------------|-------|----------|-------------------|------|-------|-------|-------|-------|-------|-------|-------|-------|-------|-------|-------|-------|-------|-------|------|
| Date                   |               |                                      |       |          | 8:00              | 9:00 | 10:00 | 11:00 | 12:00 | 13:00 | 14:00 | 15:00 | 16:00 | 17:00 | 18:00 | 19:00 | 20:00 | 21:00 | 22:00 | 23:00 | 0:00 |
| Friday 13 March 2020   | Todd Road     | From Willamstown Rd To The Boulevard | East  | 16       | 6                 | 7    | 6     | 6     | 7     | 8     | 6     | 5     | 5     | 6     | 5     | 5     | 6     | 5     | 4     | 5     | 5    |
| Saturday 14 March 2020 | Todd Road     | From Willamstown Rd To The Boulevard | East  | 16       | 5                 | 5    | 5     | 5     | 5     | 5     | 5     | 5     | 5     | 6     | 6     | 6     | 6     | 6     | 6     | 6     | 6    |
| Sunday 15 March 2020   | Todd Road     | From Willamstown Rd To The Boulevard | East  | 16       | 5                 | 5    | 5     | 5     | 6     | 6     | 6     | 6     | 6     | 6     | 6     | 6     | 6     | 6     | 5     | 5     | 5    |
| Friday 13 March 2020   | The Boulevard | From Todd Road To Beacon Road        | North | 66       | 26                | 24   | 26    | 34    | 38    | 37    | 46    | 42    | 40    | 45    | 37    | 37    | 34    | 26    | 18    | 32    | 28   |
| Saturday 14 March 2020 | The Boulevard | From Todd Road To Beacon Road        | North | 66       | 25                | 27   | 30    | 34    | 35    | 35    | 31    | 35    | 42    | 51    | 48    | 38    | 31    | 29    | 26    | 24    | 23   |
| Sunday 15 March 2020   | The Boulevard | From Todd Road To Beacon Road        | North | 66       | 19                | 24   | 29    | 30    | 37    | 48    | 53    | 50    | 42    | 37    | 33    | 29    | 30    | 28    | 24    | 24    | 24   |
| Friday 13 March 2020   | The Boulevard | From Todd Road To Beacon Road        | South | 68       | 12                | 7    | 17    | 31    | 34    | 37    | 44    | 36    | 39    | 44    | 35    | 34    | 26    | 22    | 16    | 13    | 11   |
| Saturday 14 March 2020 | The Boulevard | From Todd Road To Beacon Road        | South | 68       | 8                 | 10   | 18    | 28    | 27    | 27    | 28    | 30    | 38    | 53    | 49    | 36    | 25    | 19    | 13    | 10    | 7    |
| Sunday 15 March 2020   | The Boulevard | From Todd Road To Beacon Road        | South | 68       | 12                | 13   | 22    | 30    | 37    | 50    | 58    | 55    | 43    | 31    | 27    | 20    | 17    | 17    | 11    | 9     | 9    |
| Friday 13 March 2020   | The Bend      | From The Boulevard To The Boulevard  | Both  | 41       | 16                | 15   | 13    | 15    | 12    | 15    | 14    | 15    | 11    | 15    | 14    | 16    | 14    | 14    | 20    | 18    | 19   |
| Saturday 14 March 2020 | The Bend      | From The Boulevard To The Boulevard  | Both  | 41       | 12                | 13   | 14    | 15    | 15    | 17    | 17    | 19    | 18    | 19    | 16    | 14    | 16    | 15    | 14    | 13    | 13   |
| Sunday 15 March 2020   | The Bend      | From The Boulevard To The Boulevard  | Both  | 41       | 11                | 10   | 14    | 14    | 13    | 18    | 17    | 16    | 12    | 15    | 14    | 12    | 14    | 11    | 9     | 13    | 13   |
| Friday 13 March 2020   | Cumberland Rd | From The Bend To The Blvd            | Both  | 11       | 1                 | 3    | 2     | 2     | 1     | 5     | 2     | 1     | 1     | 2     | 3     | 0     | 1     | 0     | 0     | 1     | 0    |
| Saturday 14 March 2020 | Cumberland Rd | From The Bend To The Blvd            | Both  | 11       | 2                 | 2    | 2     | 2     | 3     | 2     | 3     | 2     | 3     | 2     | 3     | 1     | 3     | 1     | 1     | 1     | 2    |
| Sunday 15 March 2020   | Cumberland Rd | From The Bend To The Blvd            | Both  | 11       | 1                 | 1    | 2     | 2     | 2     | 3     | 3     | 2     | 2     | 3     | 3     | 2     | 2     | 4     | 2     | 1     | 1    |
| Friday 13 March 2020   | Batman Rd     | From The Bend To The Blvd            | Both  | 14       | 3                 | 5    | 4     | 4     | 4     | 8     | 3     | 3     | 3     | 3     | 2     | 1     | 7     | 8     | 5     | 2     | 3    |
| Saturday 14 March 2020 | Batman Rd     | From The Bend To The Blvd            | Both  | 14       | 2                 | 2    | 2     | 3     | 3     | 3     | 3     | 4     | 3     | 3     | 7     | 6     | 6     | 7     | 5     | 4     | 4    |
| Sunday 15 March 2020   | Batman Rd     | From The Bend To The Blvd            | Both  | 14       | 3                 | 4    | 5     | 4     | 6     | 6     | 5     | 3     | 3     | 5     | 4     | 3     | 4     | 3     | 3     | 4     | 4    |