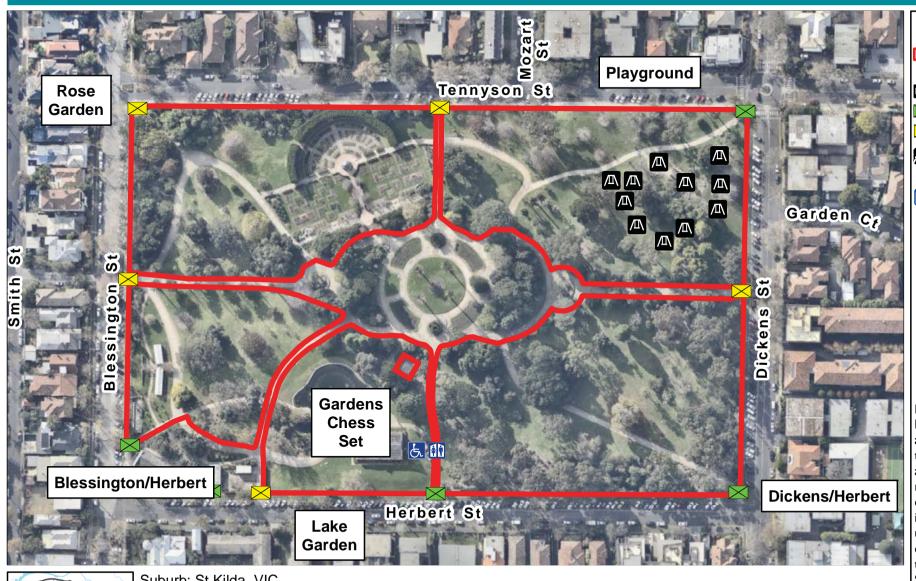

## St Kilda Botanical Gardens

Legend

Event site

BBQ BBO

Gate - Pedestrian only

Cate - Vehicle & Pedestrian

□ Playground

Rublic Toilet - Accessible

Public Toilet

**Disclaimer:** The City of Port Phillip does not warrant the accuracy or completeness of the information on this map and shall not bear any responsibility or liability for errors or omissions in the information. Reproduction is unauthorised unless with express written permission of the City of Port Phillip.

**Source:** Including, but not limited to City of Port Phillip and Vic Map.

Copyright remains with its respective holders. 2015:27898