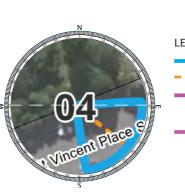

### Point Cloud Survey Top View

### THIS IS NOT A PHOTOGRAPH

It is a Point Cloud Survey of the camera position by the licensed land surveyor.

This is used to precisely locate and orient the 3D camera to match the photograph.

See Statement of Evidence.