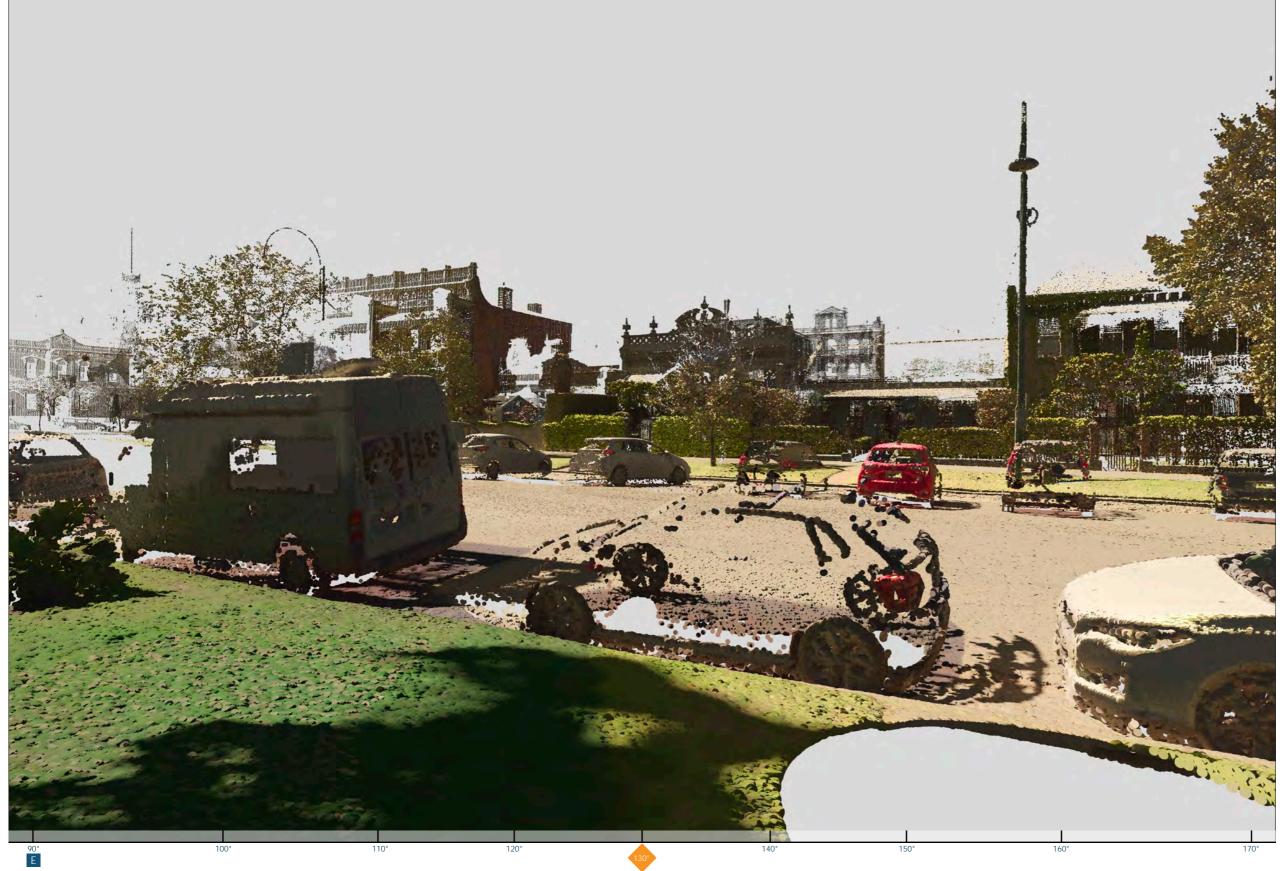

## View 04 - AlignView with Point Cloud Dataset

### FIELD WORK DETAILS

Version: 1, Version Date: 08/05/2025

| Easting:                 | 319974.30                    |
|--------------------------|------------------------------|
| Northing:                | 5809999.96                   |
| Date taken:              | 29/09/2023                   |
| Ground (RL):             | 6.4m                         |
| Height from ground:      | 1.65m                        |
| LiDAR Scanner:           | Leica Cyclone Register 360   |
| Document Set ID: 9088773 | Autodesk ReCap, CloudCompare |

### LEGEND Field of view

Viewing direction Proposed built form – Unoccluded silhouette

(excludes vegetation) Proposed built form Silhouette that is occluded by existing built form (excludes vegetation)

### THIS IS NOT A PHOTOGRAPH

It is a Point Cloud Survey of the camera position by the licensed land surveyor.

This is used to precisely locate and orient the 3D camera to match the photograph.

See Statement of Evidence.