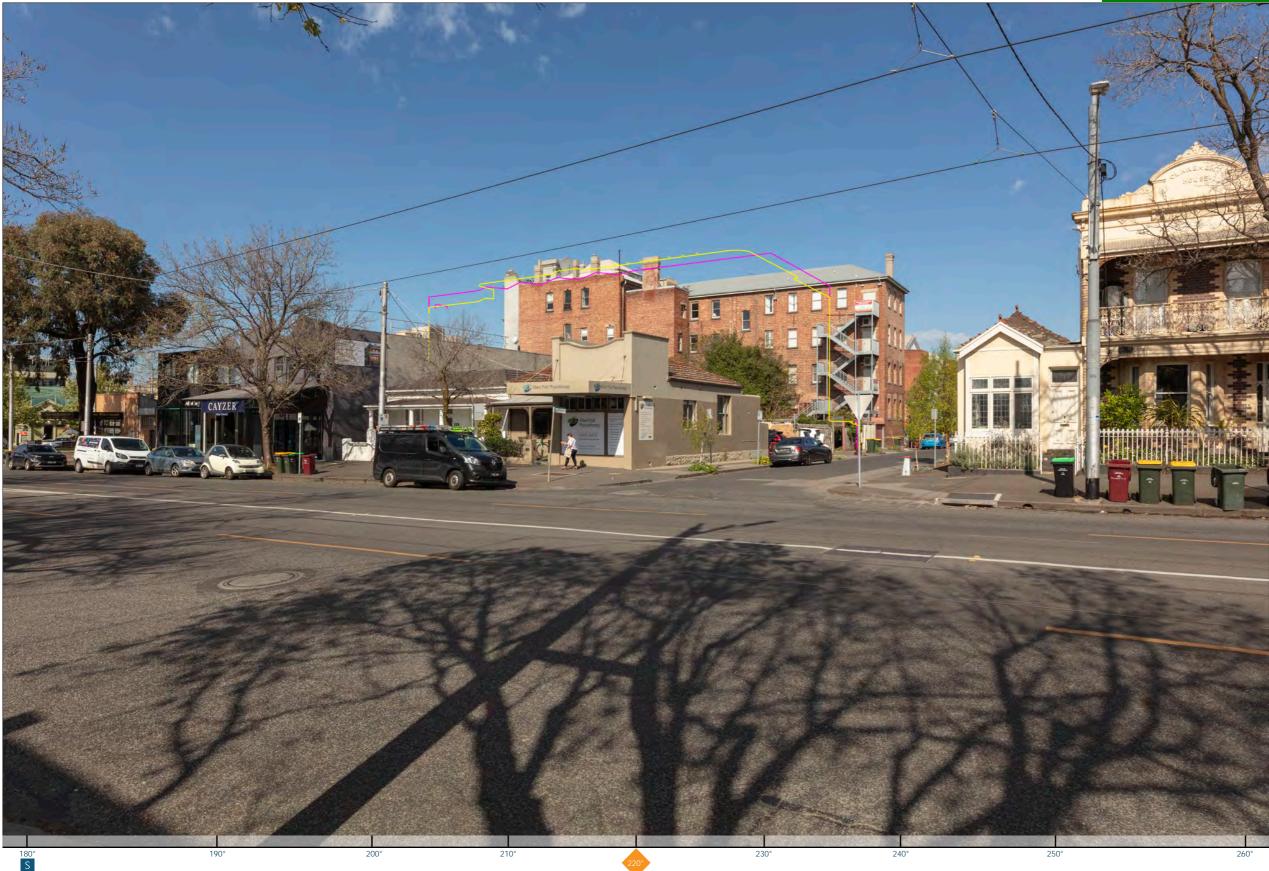

PORT PHILLIP PLANNING DEPARTMENT Date Received: 05/05/2025

View 03 - Photograph with Endorsed and Proposed Building Outlines

Endorsed built form - Unoccluded silhouette (excludes vegetation) Endorsed built form - Silhouette that is occluded by existing built form (excludes vegetation)

Proposed built form – Unoccluded silhouette (excludes vegetation)

Proposed built form - Silhouette that is occluded by existing built form (excludes vegetation) 