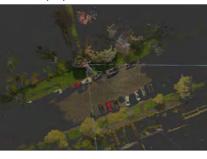

## View 04 - AlignView with Point Cloud Dataset

### FIELD WORK DETAILS

Version: 1, Version Date: 08/05/2025

| Easting:                 | 319974.30                    |
|--------------------------|------------------------------|
| Northing:                | 5809999.96                   |
| Date taken:              | 29/09/2023                   |
| Ground (RL):             | 6.4m                         |
| Height from ground:      | 1.65m                        |
| LiDAR Scanner:           | Leica Cyclone Register 360   |
| Document Set ID: 9088773 | Autodesk ReCap, CloudCompare |

### LEGEND Field of view

Viewing direction Proposed built form – Unoccluded silhouette

(excludes vegetation) Proposed built form Silhouette that is occluded by existing built form (excludes vegetation)

### Point Cloud Survey Top View

### THIS IS NOT A PHOTOGRAPH

It is a Point Cloud Survey of the camera position by the licensed land surveyor.

This is used to precisely locate and orient the 3D camera to match the photograph.

See Statement of Evidence.