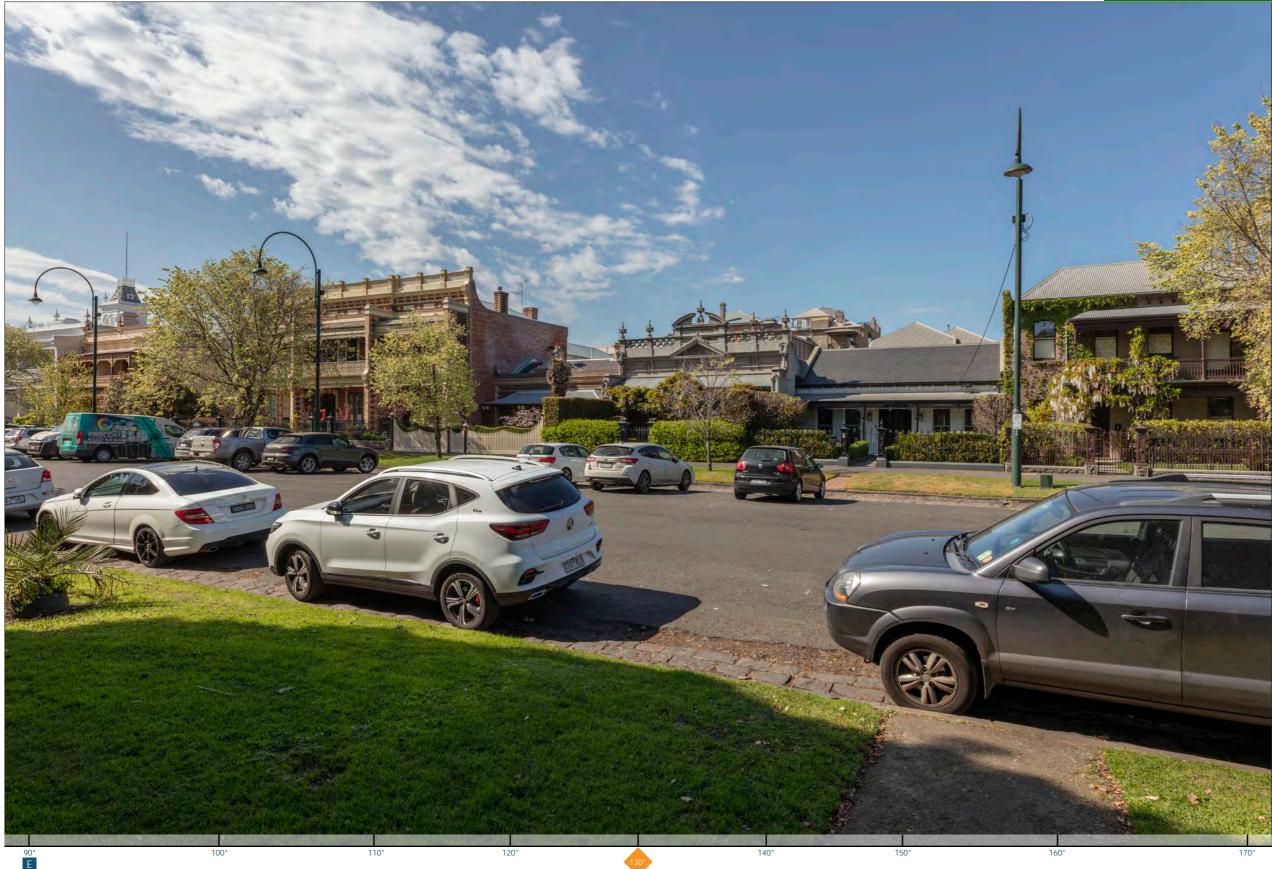

## 09 **PHOTOMONTAGE 03**

Date Issued:

04 April 2025

Project No:

V25002

View 04 - Original Photograph @20mm

### PHOTOGRAPH DETAILS

| Location description: | Entrance to St Vincents Gardens, in<br>St Vincents Place South, on gravel<br>path |
|-----------------------|-----------------------------------------------------------------------------------|
| Date & time taken:    | 10:03am EST on 25/9/2023                                                          |
| Height from ground:   | 1.65m                                                                             |
| Distance to site:     | 98m                                                                               |

### EQUIPMENT SPECIFICATIONS

Camera: Lens: Focal length:

Field of view (FOV):

Canon 5DSR Full Frame Sigma 20mm f 1/4 DG HSM Art Lens 20mm 84.0 deg (horizontal)

Document Set ID: 9088773 Version: 1, Version Date: 08/05/2025