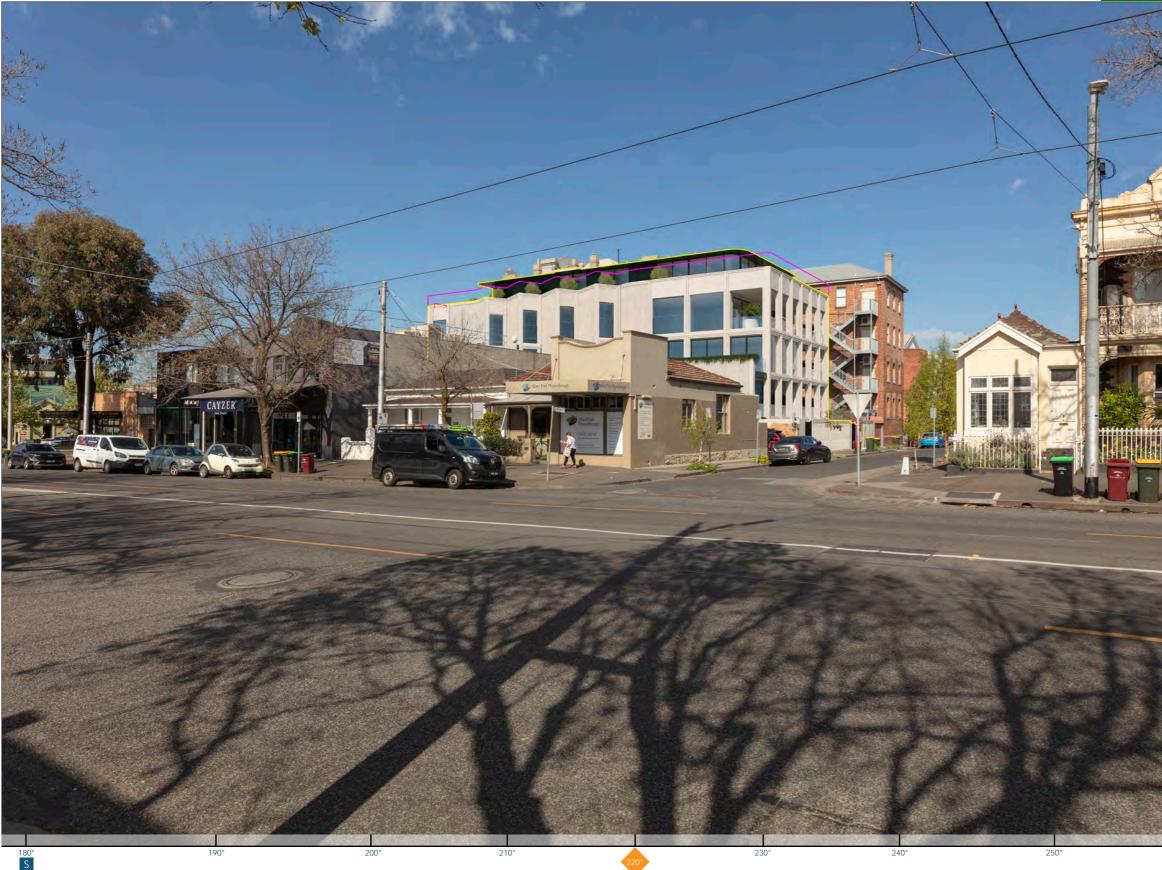

PORT PHILLIP PLANNING DEPARTMENT Date Received: 05/05/2025

View 03 - Photograph with Endorsed and Proposed Building Outlines

Endorsed built form - Unoccluded silhouette (excludes vegetation) Endorsed built form - Silhouette that is occluded by existing built form (excludes vegetation)

Proposed built form – Unoccluded silhouette (excludes vegetation)

Proposed built form - Silhouette that is occluded by existing built form (excludes vegetation) 