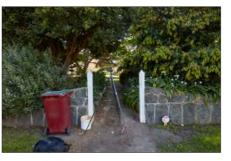

## 09 **PHOTOMONTAGE 03**

Date Issued:

04 April 2025

Project No:

V25002

View 04 - Original Photograph @20mm

### PHOTOGRAPH DETAILS

| Location description: | Entrance to St Vincents Gardens, in<br>St Vincents Place South, on gravel<br>path |
|-----------------------|-----------------------------------------------------------------------------------|
| Date & time taken:    | 10:03am EST on 25/9/2023                                                          |
| Height from ground:   | 1.65m                                                                             |
| Distance to site:     | 98m                                                                               |

### EQUIPMENT SPECIFICATIONS

Camera: Lens: Focal length:

Field of view (FOV):

Canon 5DSR Full Frame Sigma 20mm f 1/4 DG HSM Art Lens 20mm 84.0 deg (horizontal)

Document Set ID: 9088773 Version: 1, Version Date: 08/05/2025