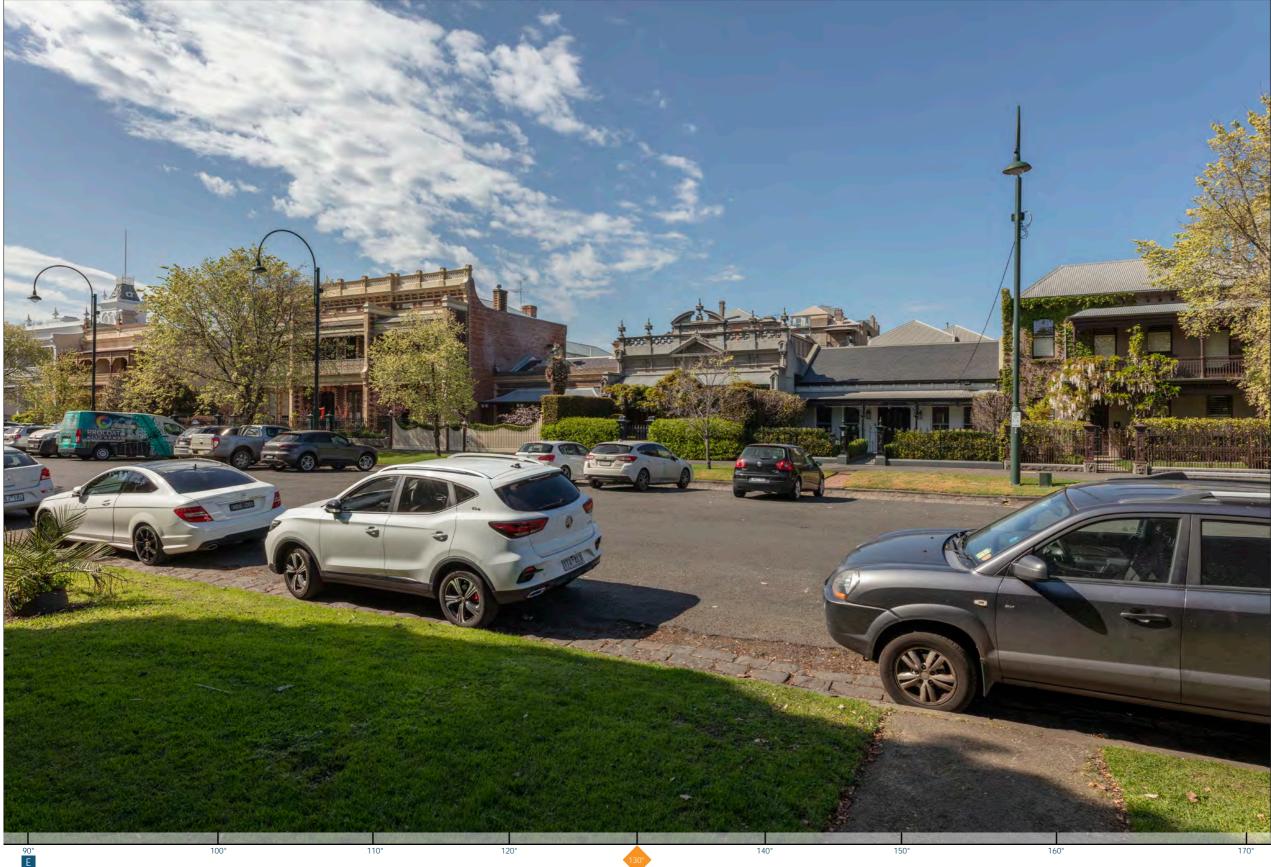

## 09 **PHOTOMONTAGE 03**

Date Issued:

04 April 2025

Project No:

V25002

View 04 - Original Photograph @20mm

### PHOTOGRAPH DETAILS

| Location description: | Entrance to St Vincents Gardens, in<br>St Vincents Place South, on gravel<br>path |
|-----------------------|-----------------------------------------------------------------------------------|
| Date & time taken:    | 10:03am EST on 25/9/2023                                                          |
| Height from ground:   | 1.65m                                                                             |
| Distance to site:     | 98m                                                                               |