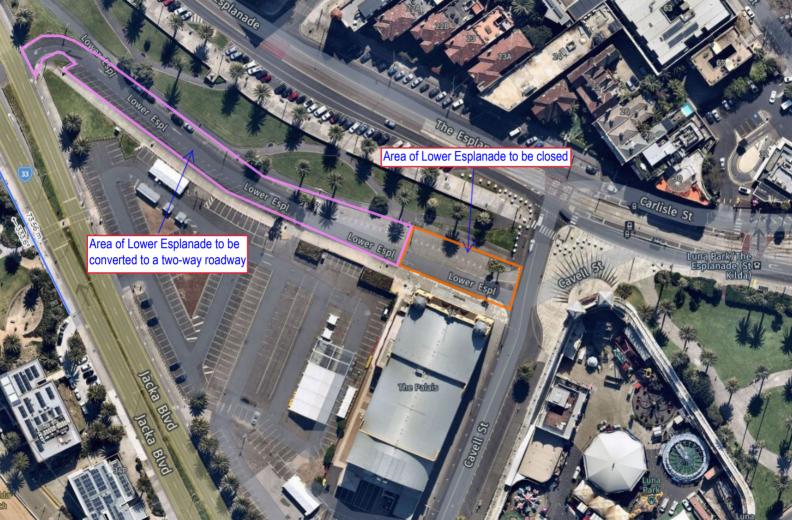

Pollen Studio Pty Ltd - Landscape Architects

Studio 1 | Level 1 | 33 Saxon Street VIC 3056

03 9329 7548 | pollen@pollenstudio.com.au

pollenstudio.com.au | ABN 45 494 020 124

BRUNSWICK - Siteworks

- Contractor to verify all dimensions on site before commencing work. - Report all discrepancies to Superintendent prior to construction. - Figured dimensions to be taken in preference to scaled drawings.

- All drawings may not be distributed without prior permission from the Landscape Architect.

Capital Works CLIENT

City of Port Phillip Cnr Carlisle St & Brighton Rd, St Kilda VIC 3182 Package

Plan

JOB NUMBER 200701

DRAWING TITLE

**Surfaces & Finishes** 

C FINAL ISSUE FOR TENDER TO CoPP 19.11.21

CHECK FH

DRAWN CC

SHEET

20 of 57 DRAWING NO. LDD-300

ISSUE