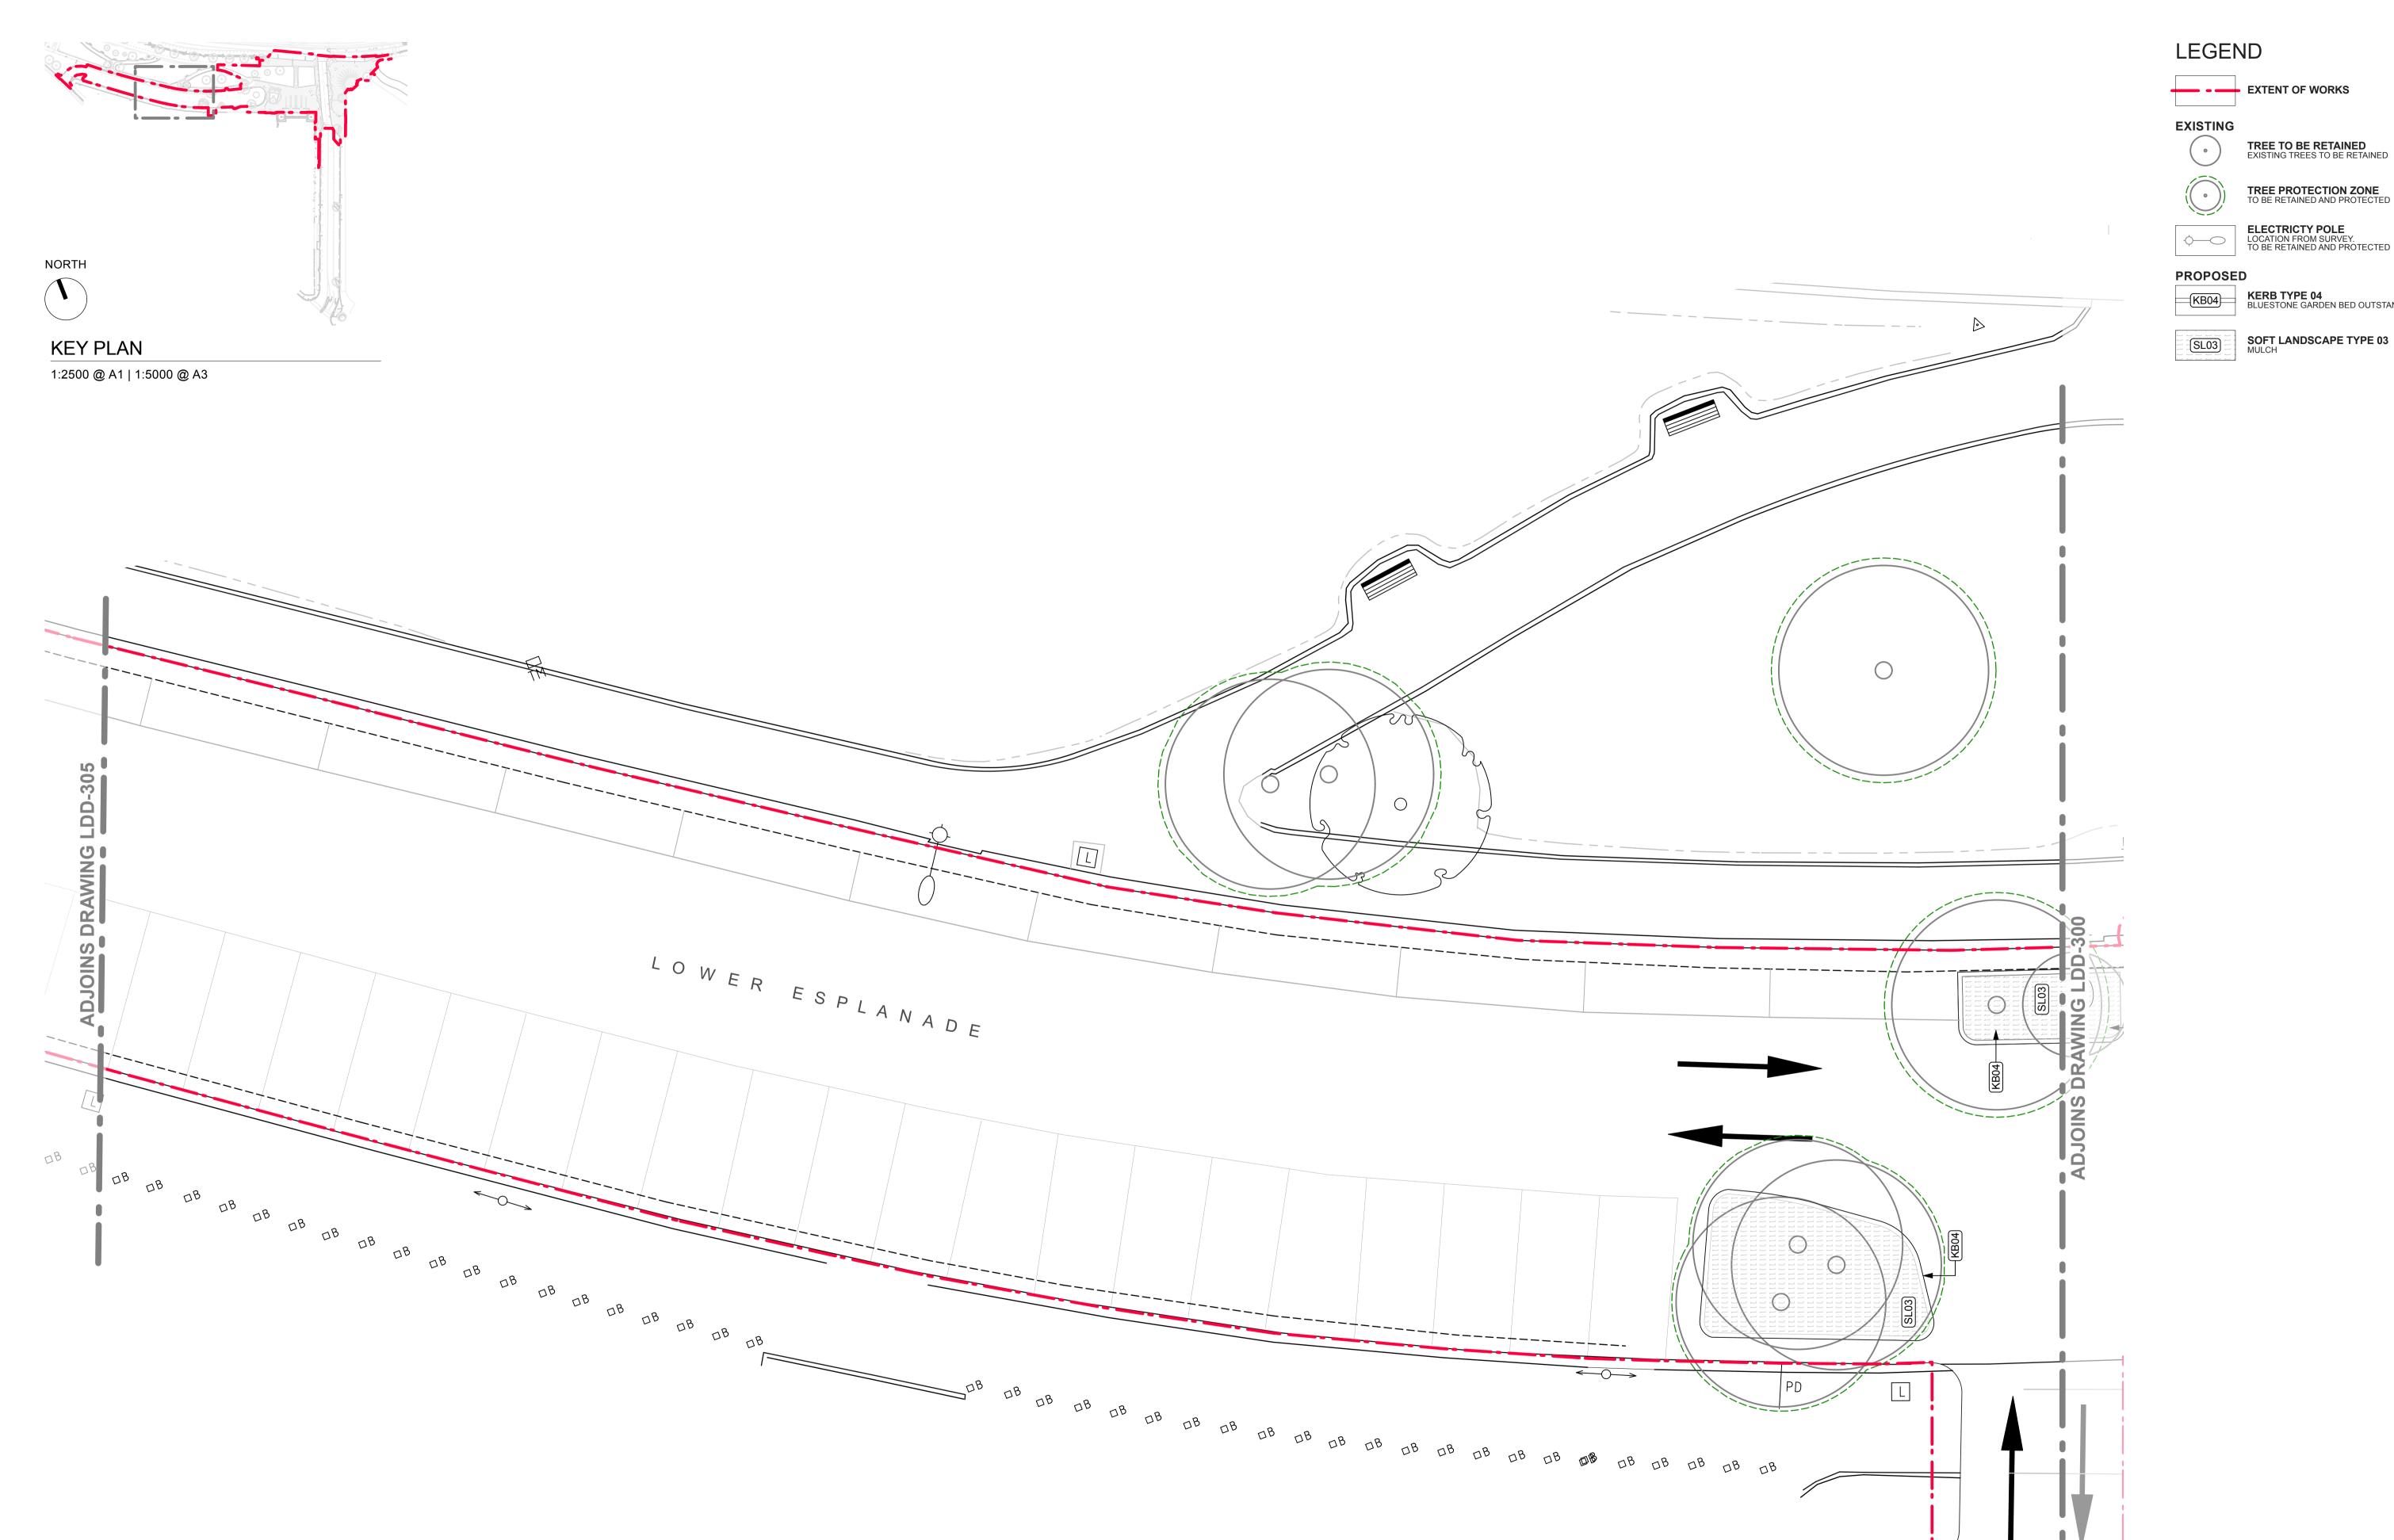

ISSUE

NORTH

ISSU **4** 

**KEY PLAN** 

1:2500 @ A1 | 1:5000 @ A3

POLLEN

Pollen Studio Pty Ltd - Landscape Architects BRUNSWICK - Siteworks

Studio 1 | Level 1 | 33 Saxon Street VIC 3056 03 9329 7548 | pollen@pollenstudio.com.au pollenstudio.com.au | ABN 45 494 020 124

Landscape Architect.

## NOT FOR CONSTRUCTION

- Beware of underground services. Locations of underground services are indicative only. Their exact position should be proven on site.
- Contractor to verify all dimensions on site before commencing work. - Report all discrepancies to Superintendent prior to construction. - Figured dimensions to be taken in preference to scaled drawings.

- All drawings may not be distributed without prior permission from the

PALAIS THEATRE & LUNA PARK PRECINCT REVITALISATION
Capital Works CLIENT City of Port Phillip

Cnr Carlisle St & Brighton Rd, St Kilda VIC 3182

CLIENT REFERENCE

Plan

JOB NUMBER 200701

Issue For Tender Package DRAWING TITLE

Surfaces & Finishes

**REV. COMMENT** DATE A DRAFT ISSUE FOR TENDER TO CoPP 23.09.21 B DRAFT ISSUE FOR TENDER TO CoPP 12.11.21 C FINAL ISSUE FOR TENDER TO CoPP 19.11.21