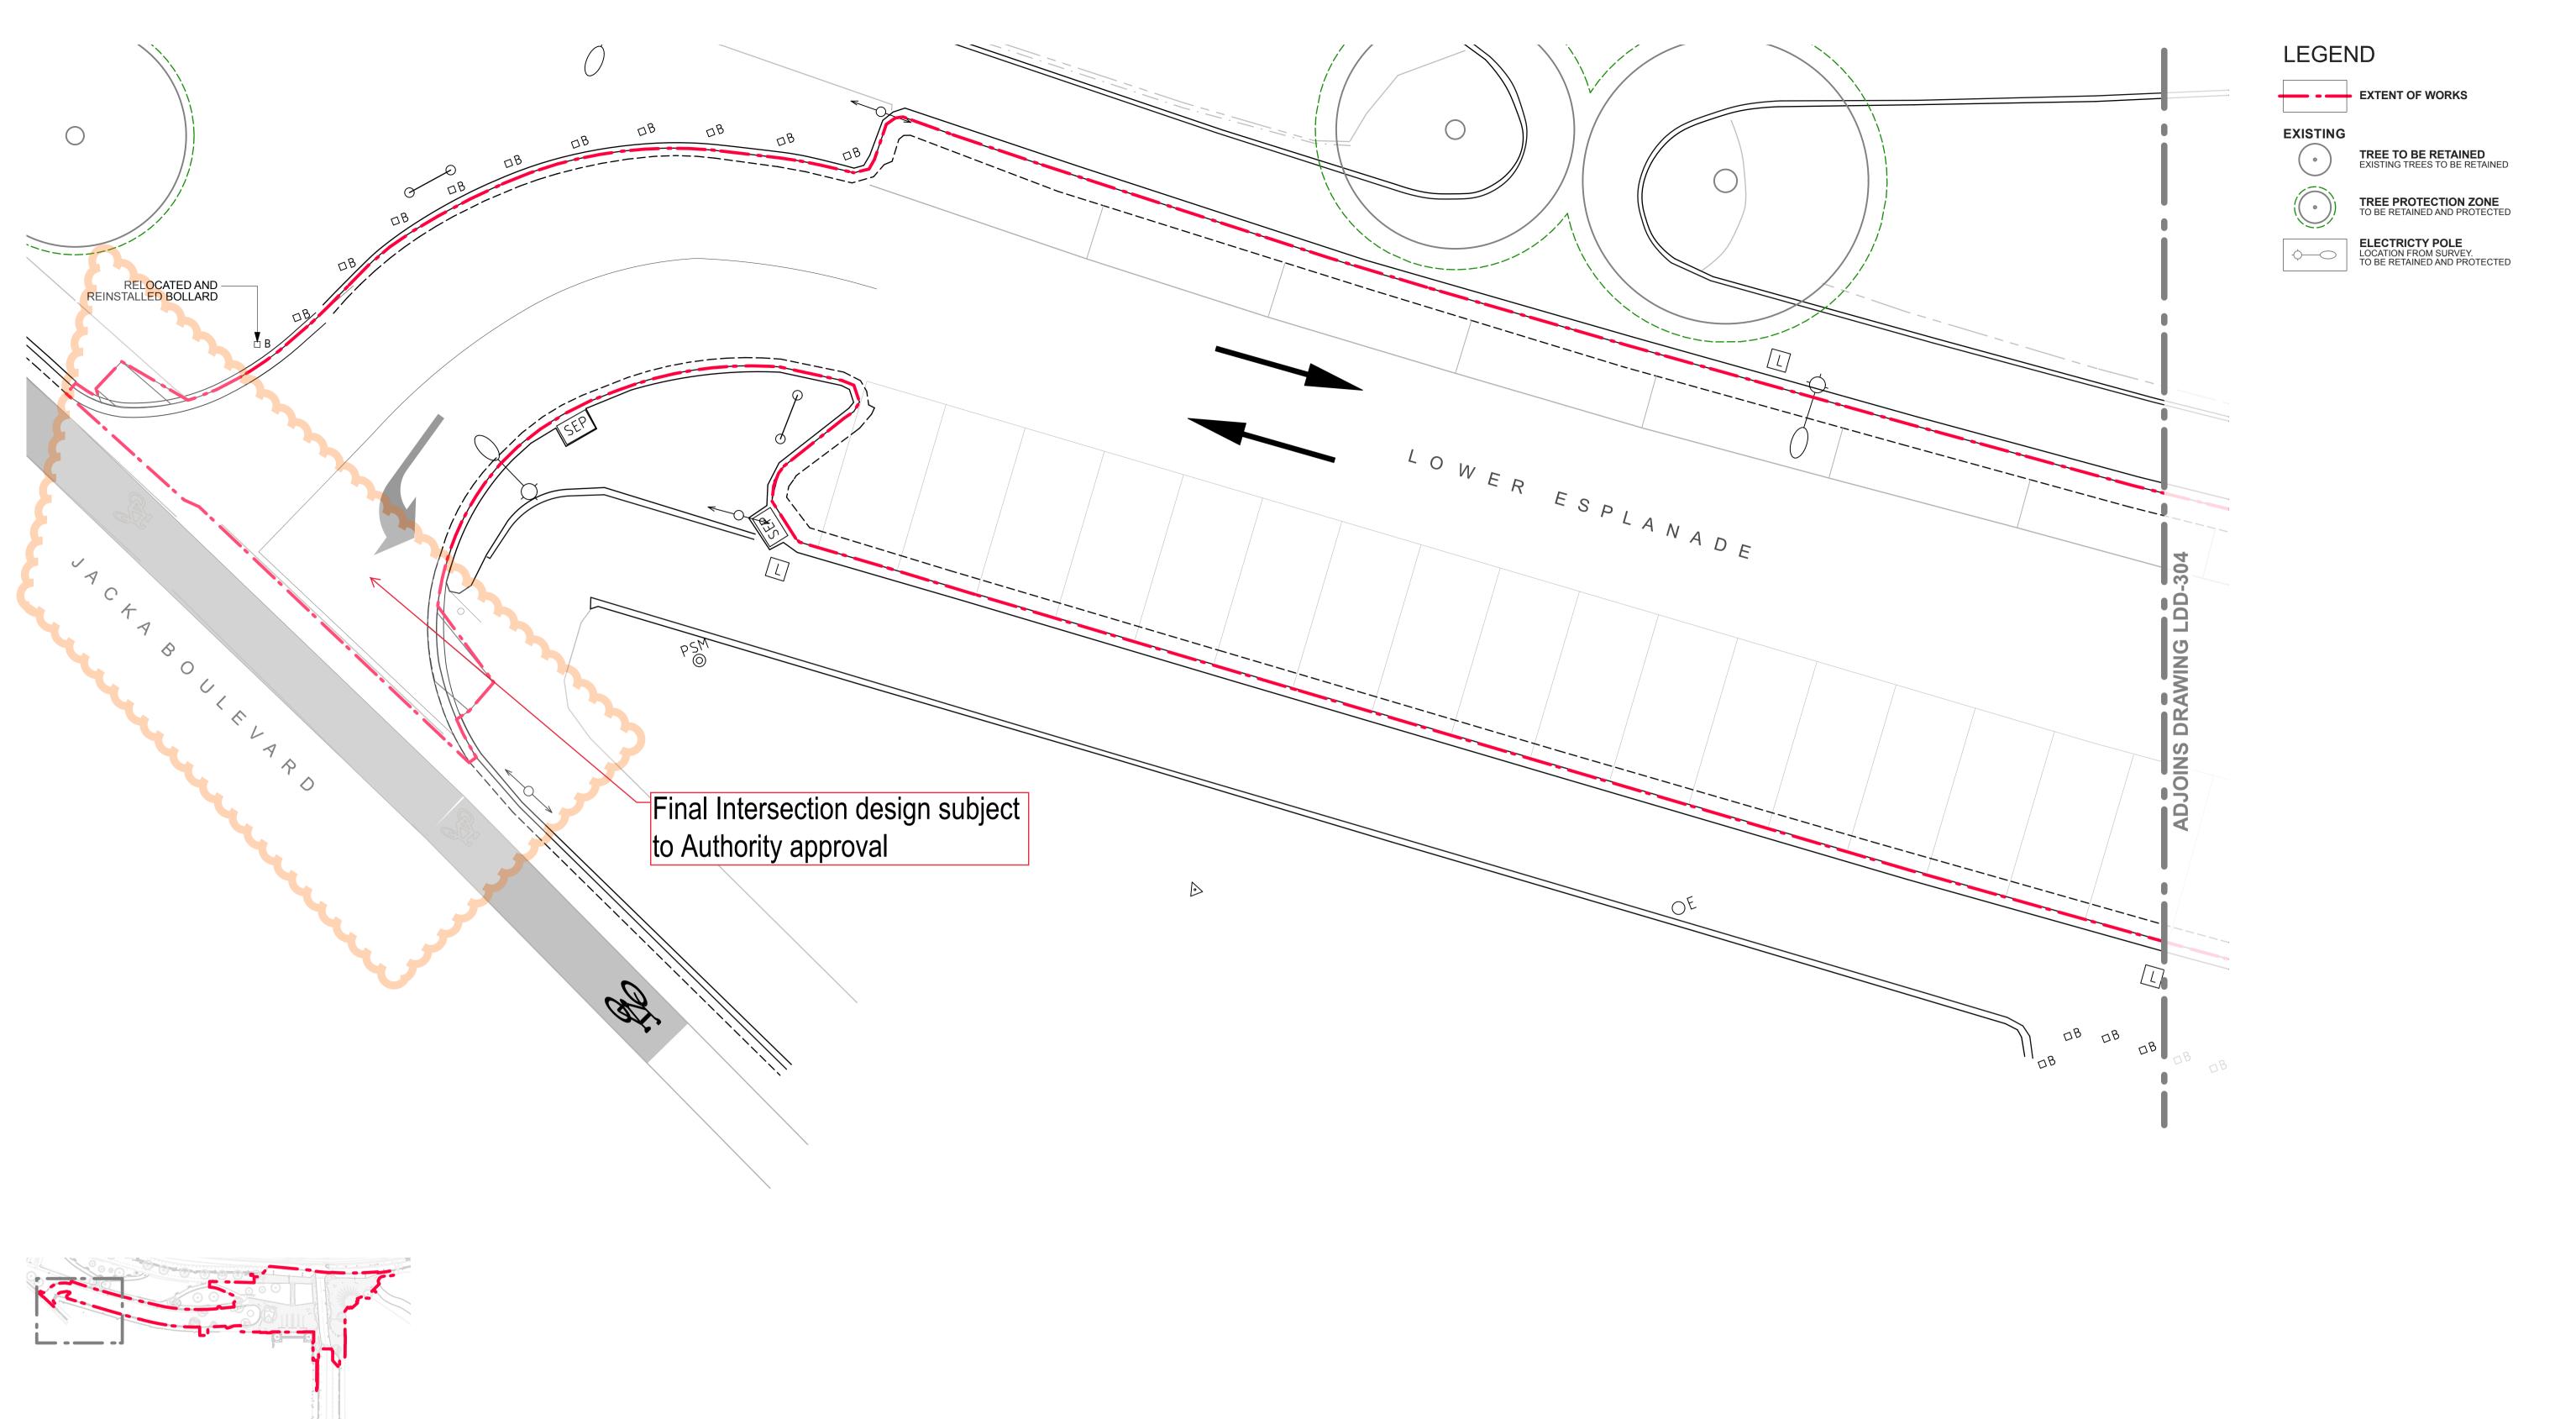

Landscape Architect.

## NOT FOR CONSTRUCTION

- Beware of underground services. Locations of underground services are indicative only. Their exact position should be proven on site.
- Contractor to verify all dimensions on site before commencing work. - Report all discrepancies to Superintendent prior to construction. - Figured dimensions to be taken in preference to scaled drawings.

- All drawings may not be distributed without prior permission from the

PALAIS THEATRE & LUNA PARK PRECINCT REVITALISATION
Capital Works CLIENT City of Port Phillip

Cnr Carlisle St & Brighton Rd, St Kilda VIC 3182

CLIENT REFERENCE

Plan

JOB NUMBER 200701

Issue For Tender Package DRAWING TITLE

Surfaces & Finishes

**REV. COMMENT** DATE A DRAFT ISSUE FOR TENDER TO CoPP 23.09.21 B DRAFT ISSUE FOR TENDER TO CoPP 12.11.21 C FINAL ISSUE FOR TENDER TO CoPP 19.11.21

CHECK FH

DRAWN CC

SCALE

DRAWING NO.

LDD-305

1:100 @ A1 | 1:200 @ A3 SHEET 25 of 57