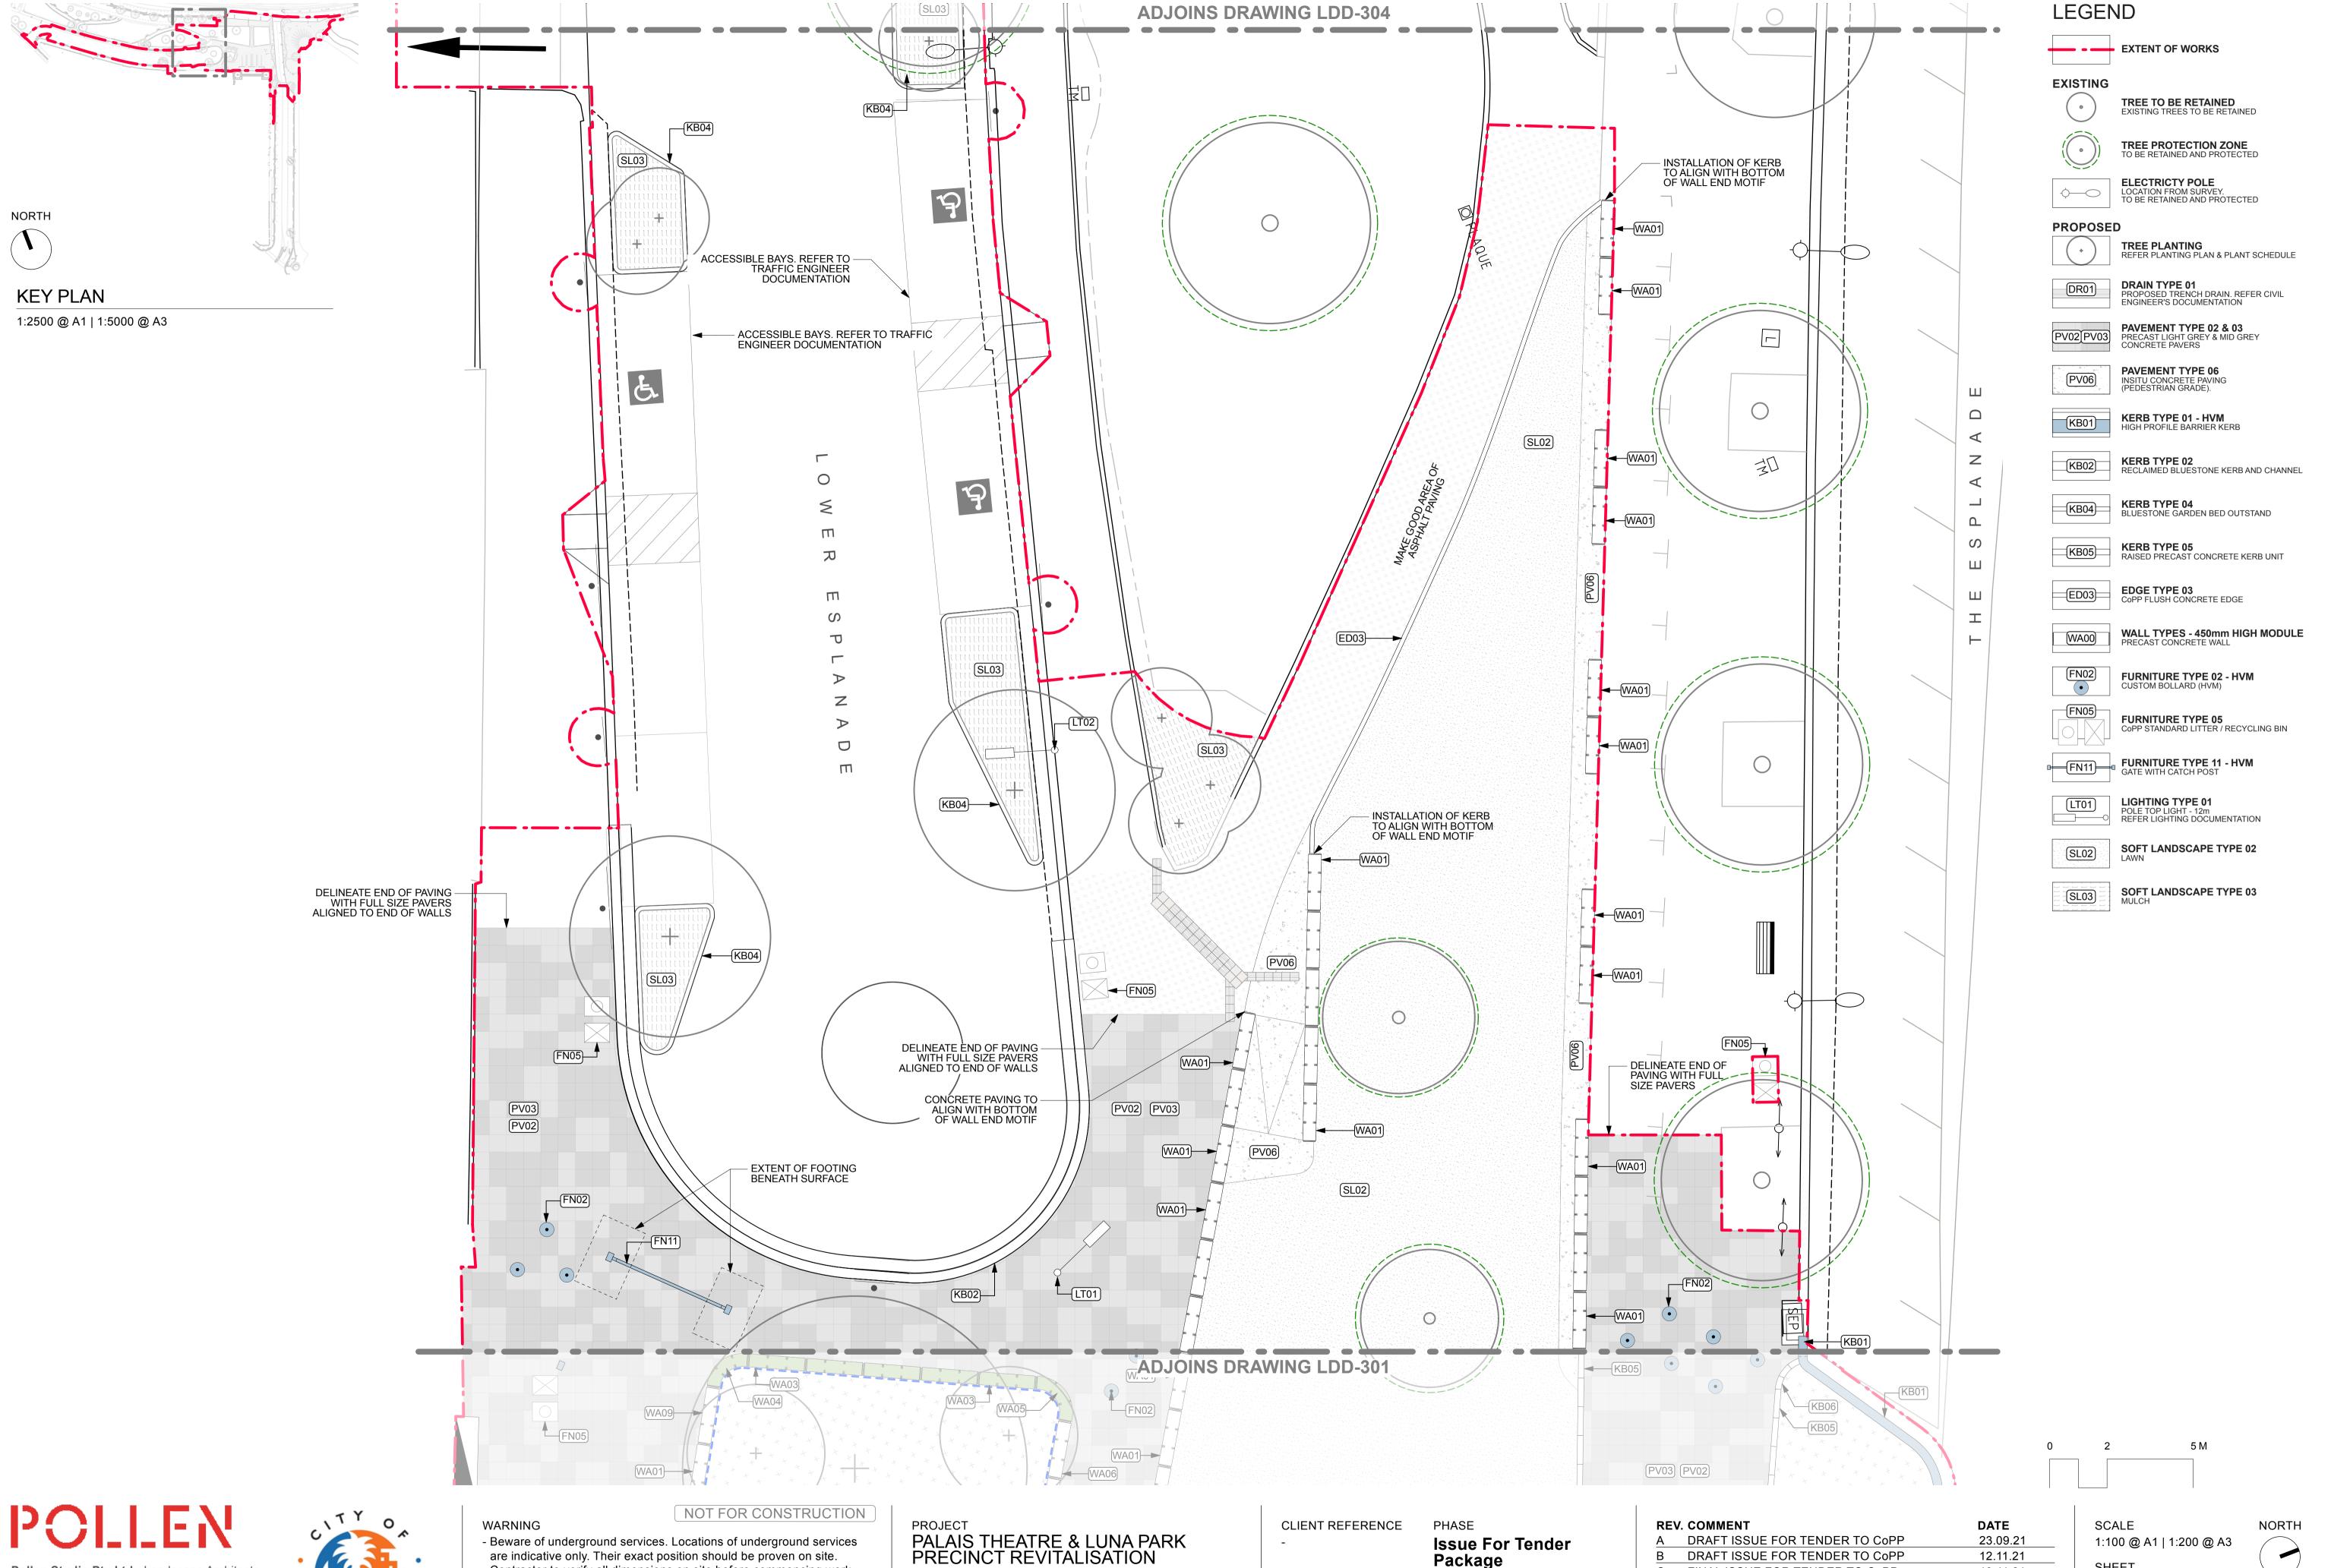

Pollen Studio Pty Ltd - Landscape Architects

Studio 1 | Level 1 | 33 Saxon Street VIC 3056

03 9329 7548 | pollen@pollenstudio.com.au

pollenstudio.com.au | ABN 45 494 020 124

BRUNSWICK - Siteworks

DAY BHILLY

## WARNING

Landscape Architect.

NOT FOR CONSTRUCTION

- Beware of underground services. Locations of underground services are indicative only. Their exact position should be proven on site.

Contractor to verify all dimensions on site before commencing work.
Report all discrepancies to Superintendent prior to construction.
Figured dimensions to be taken in preference to scaled drawings.
All drawings may not be distributed without prior permission from the

PROJECT
PALAIS THEATRE & LUNA PARK
PRECINCT REVITALISATION
Capital Works
CLIENT

Cnr Carlisle St & Brighton Rd, St Kilda VIC 3182

City of Port Phillip

CLIENT REFERENCE

PHASE **Issue For Tender** 

Package

JOB NUMBER 200701 DRAWING TITLE
Surfaces & FInishes
Plan

DRAWN CC

REV. COMMENT

A DRAFT ISSUE FOR TENDER TO CoPP 23.09.21

B DRAFT ISSUE FOR TENDER TO CoPP 12.11.21

C FINAL ISSUE FOR TENDER TO CoPP 19.11.21

CHECK FH

SCALE 1:100 @ A1 | 1:200 @ A3

SHEET 24 of 57 DRAWING NO. **LDD-304** 