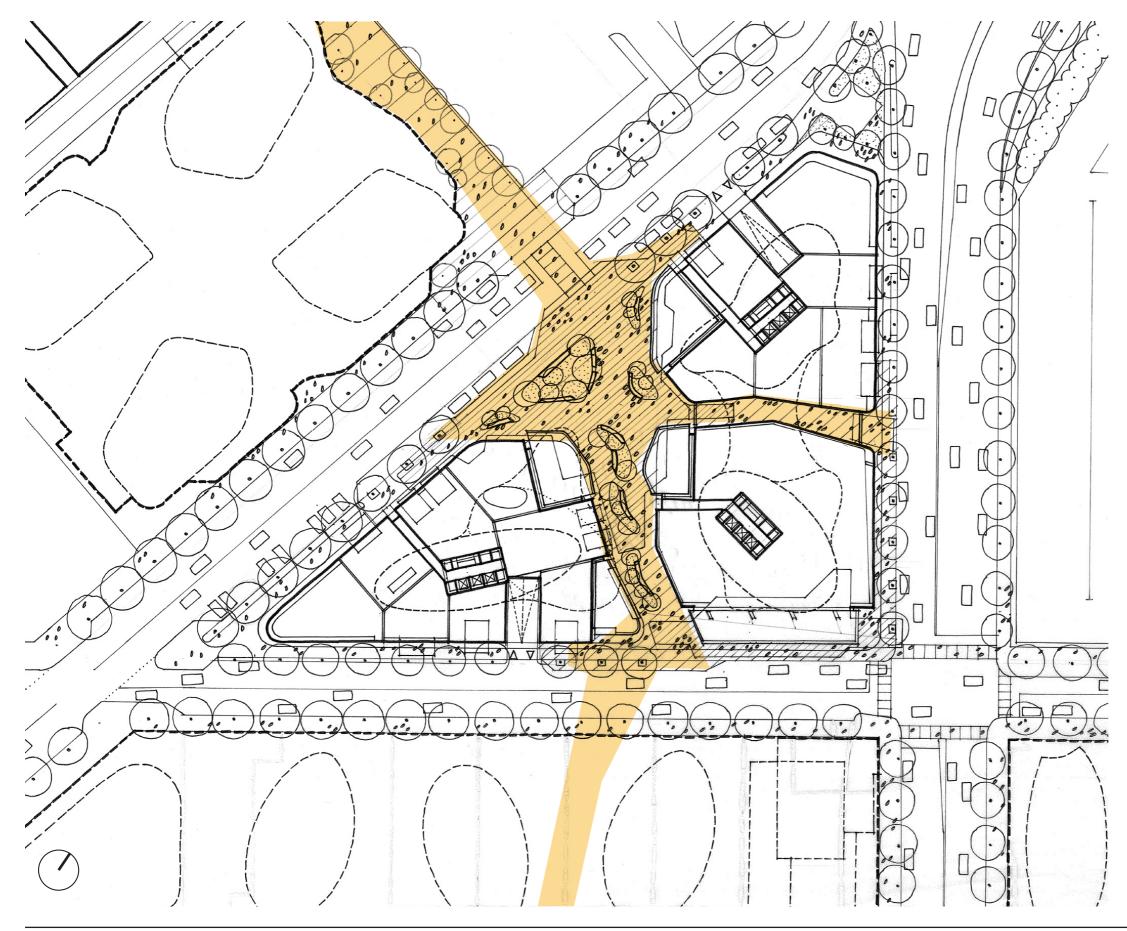

Permeability through the site is provided through activated public space and internal lane-way environments fronted primarily with active and transparent edges. Opportunities for integration with the aspirations of the Fishermans Bend Strategic Framework are created through an emphasis on quality public space that serves as a focal point for the development and its surrounds.

Ease of public passive surveillance and universal accessibility will ensure a safe and lively environment for enjoyment not only by staff and residents but also by vistors and the broader South Melbourne community.