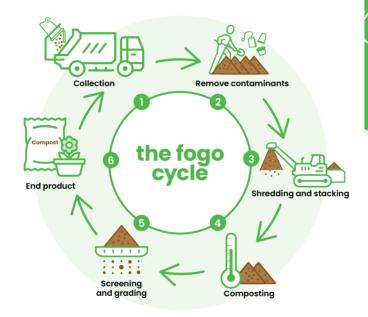

#### What happens to my FOGO?

Your FOGO waste is taken to a commercial composting facility where it goes through a process to become compost and soil conditioner that is full of nutrients and used to rehabilitate land throughout Victoria.