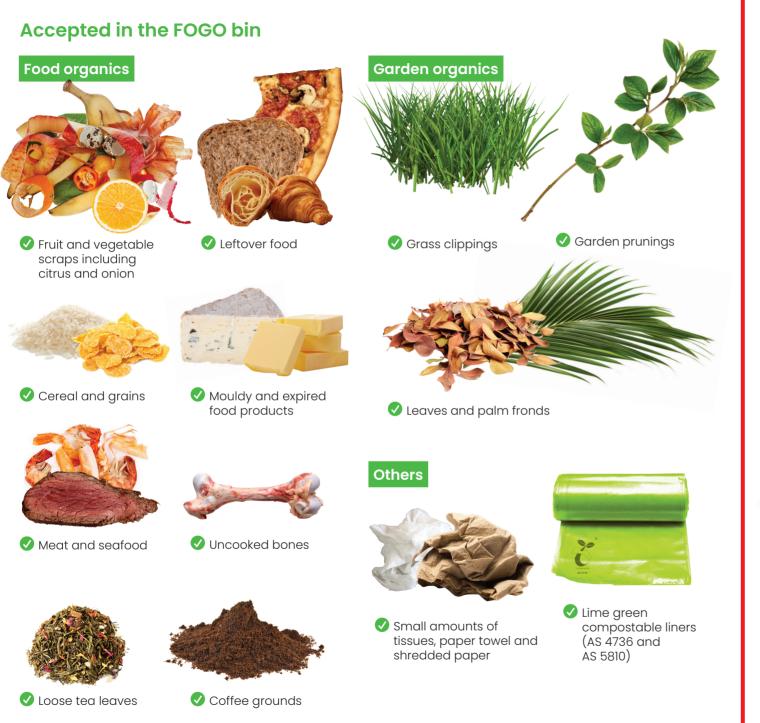

#### Why should we separate FOGO?

Your participation in the kerbside FOGO recycling service is an important step in reducing our impact on the environment. By turning FOGO materials into compost, we reduce the amount of waste we send to landfill and the greenhouse gases we emit.