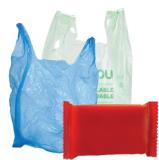

### Not accepted in the FOGO bin

Soft plastics and plastic bags

X Tea bags and coffee pods

😣 Cooked bones

🗴 Shellfish shells

😢 Liquid including oil 🛛 😣

😣 Rubber bands

Soil, rocks and