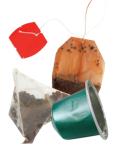

### Not accepted in the FOGO bin

Soft plastics and plastic bags

X Tea bags and coffee pods

😣 Cooked bones

🗴 Shellfish shells

😢 Liquid including oil 🛛 😣

😣 Rubber bands

Soil, rocks and