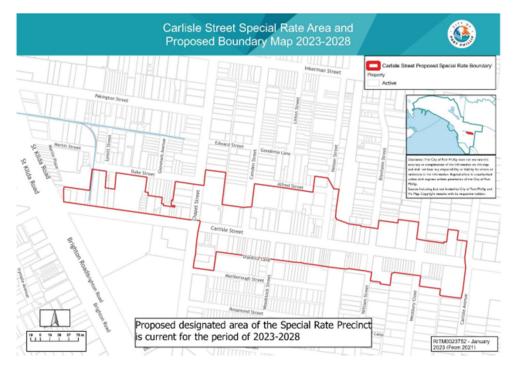

Proposed Carlisle Street Special Rate Boundary Map and Property List

The proposed Boundary Map for the Special Rate.

#### **Eligible Properties**

The Special Rate will be assessed based on ownership of rateable land used for or capable of being used for retail, commercial, entertainment or tourism purposes located in the precinct and specified as follow:

#### Carlisle Street -

- 114 336 Carlisle Street
- 103 289 Carlisle Street
- Within arcades at 232 Carlisle Street and 246-252 Carlisle Street

#### Chapel Street -

- 141 159 Chapel Street
- 100 126A Chapel Street

# Camden Street -

54 Camden Street

# Nelson Street -

- 45 65 Nelson Street
- 26 32 Nelson Street

# Westbury Close -

114A Westbury Close

# William Street -

• 2 – 8 William Street