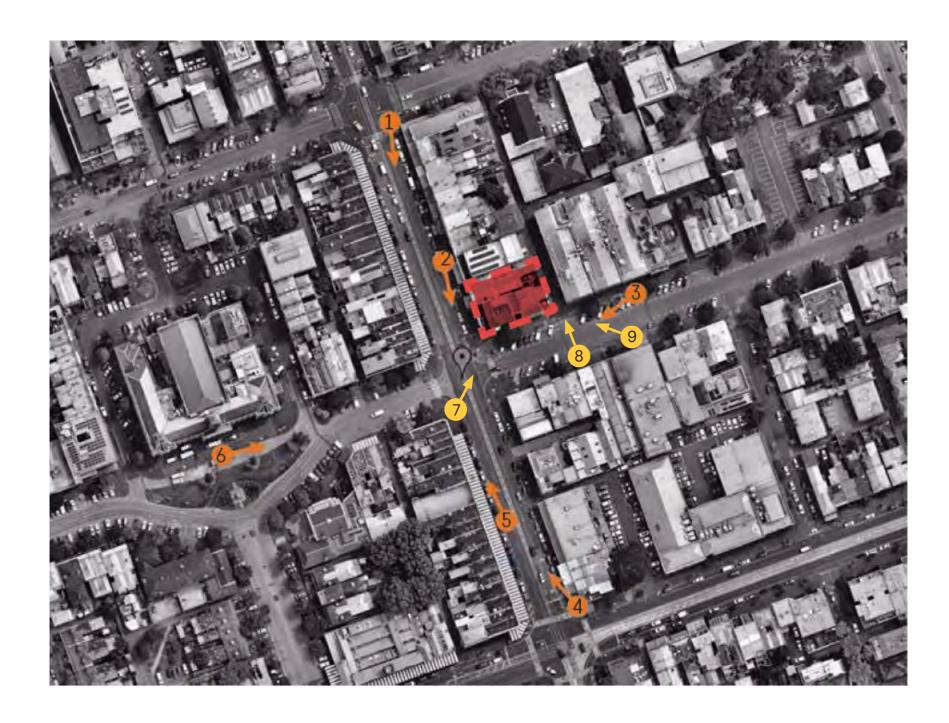

# 1705 CLAR 305 - 309 Clarendon Street South Melbourne

Revised Street Views 02.02.2021

S

City of Port Phillip Advertised Document No. of Pages: 12

### Requested Views from Town Planner

DATE 02/02/2021