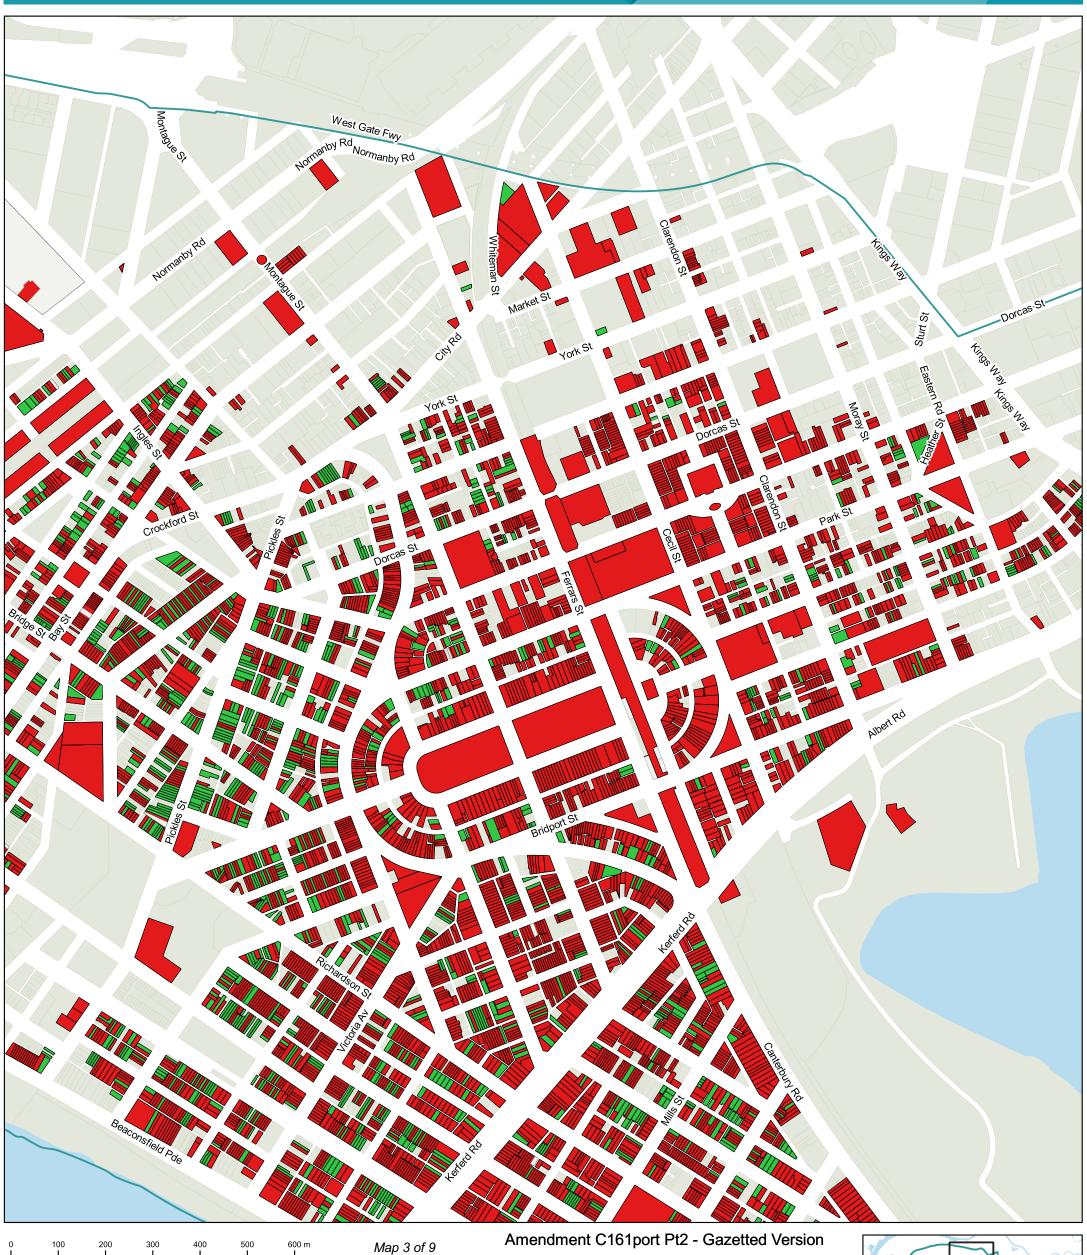

Disclaimer: The City of Port Phillip does not warrant the accuracy or completeness of the information on this map and shall not bear any responsibility or liability for errors or omissions in the information. Reproduction is unauthorised unless with express written permission of the City of Port Phillip.

Source: Including, but not limited to City of Port Phillip and Vic Map. Copyright remains with its respective holders.

Significant Heritage Place - inside HO Contributory Heritage Place - inside HO

Disclaimer: The City of Port Phillip does not warrant the accuracy or completeness of the information on this map and shall not bear any responsibility or liability for errors or omissions in the information. Reproduction is unauthorised unless with express written permission to the City of Port Phillip.