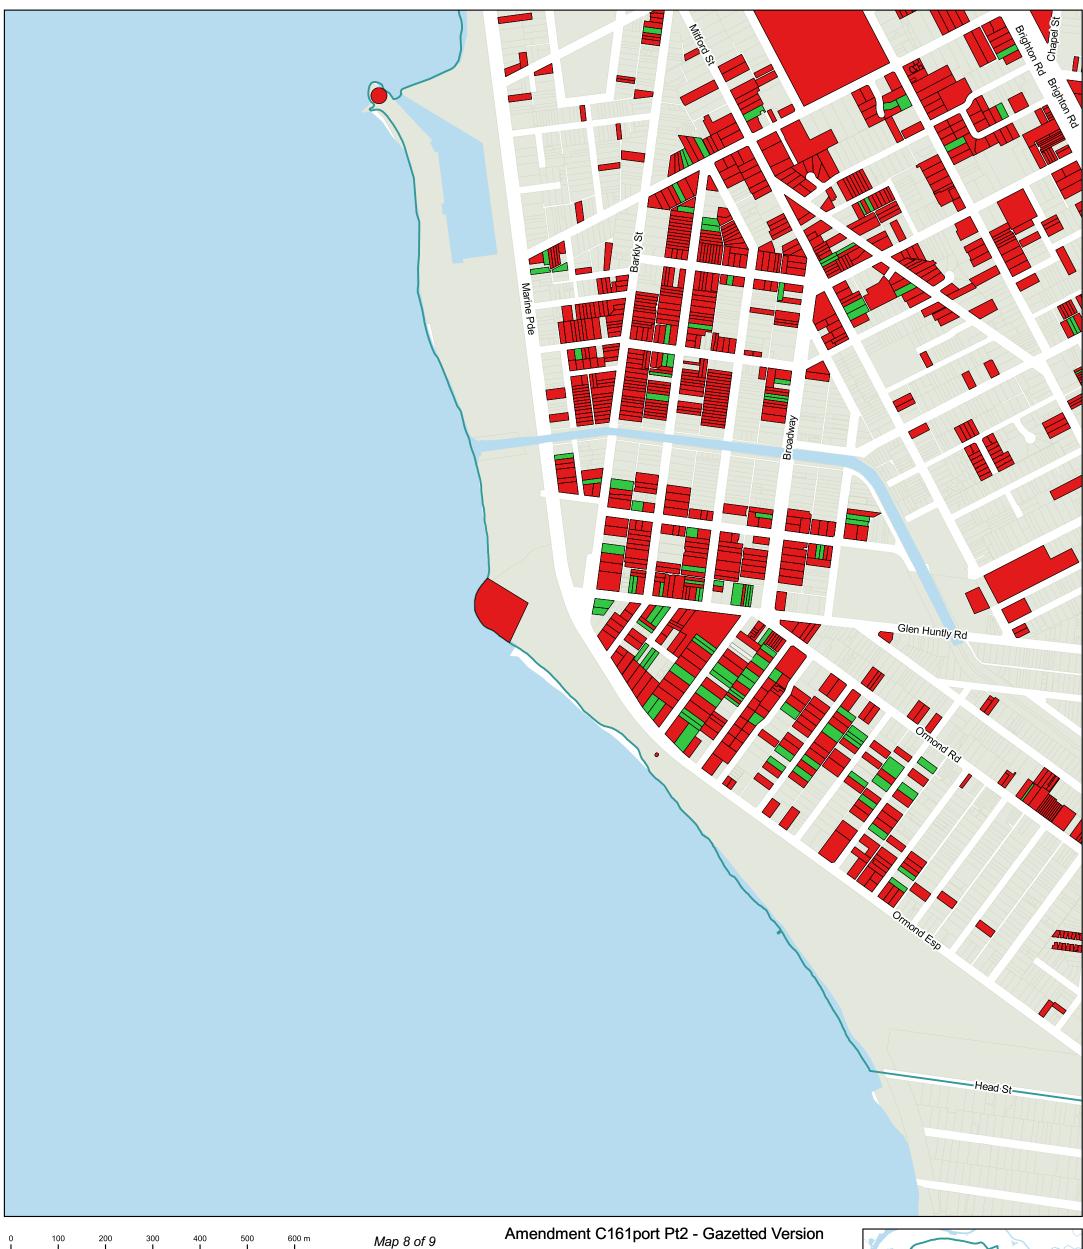

Source: Including, but not limited to City of Port Phillip and Vic Map. Copyright remains with its respective holders.

Significant Heritage Place - inside HO

Contributory Heritage Place - inside HO

Disclaimer: The City of Port Phillip does not warrant the accuracy or completeness of the information on this map and shall not bear any responsibility or liability for errors or omissions in the information. Reproduction is unauthorised unless with express written permission of the City of Port Phillip.