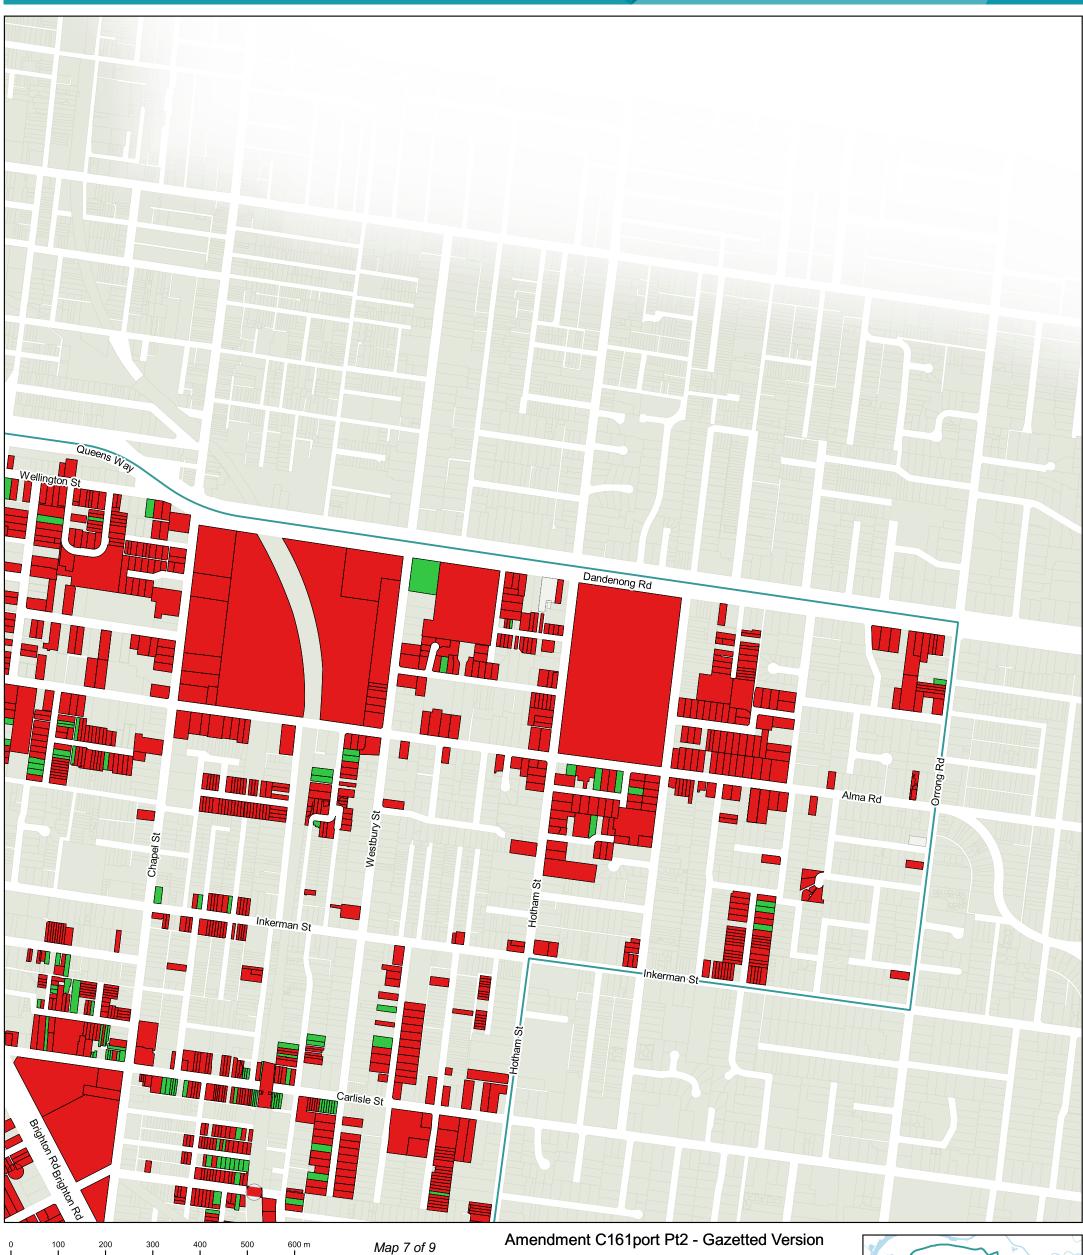

Source: Including, but not limited to City of Port Phillip and Vic Map. Copyright remains with its respective holders.

Significant Heritage Place - inside HO

Contributory Heritage Place - inside HO

Disclaimer: The City of Port Phillip does not warrant the accuracy or completeness of the information on this map and shall not bear any responsibility or liability for errors or omissions in the information. Reproduction is unauthorised unless with express written permission of the City of Port Phillip.