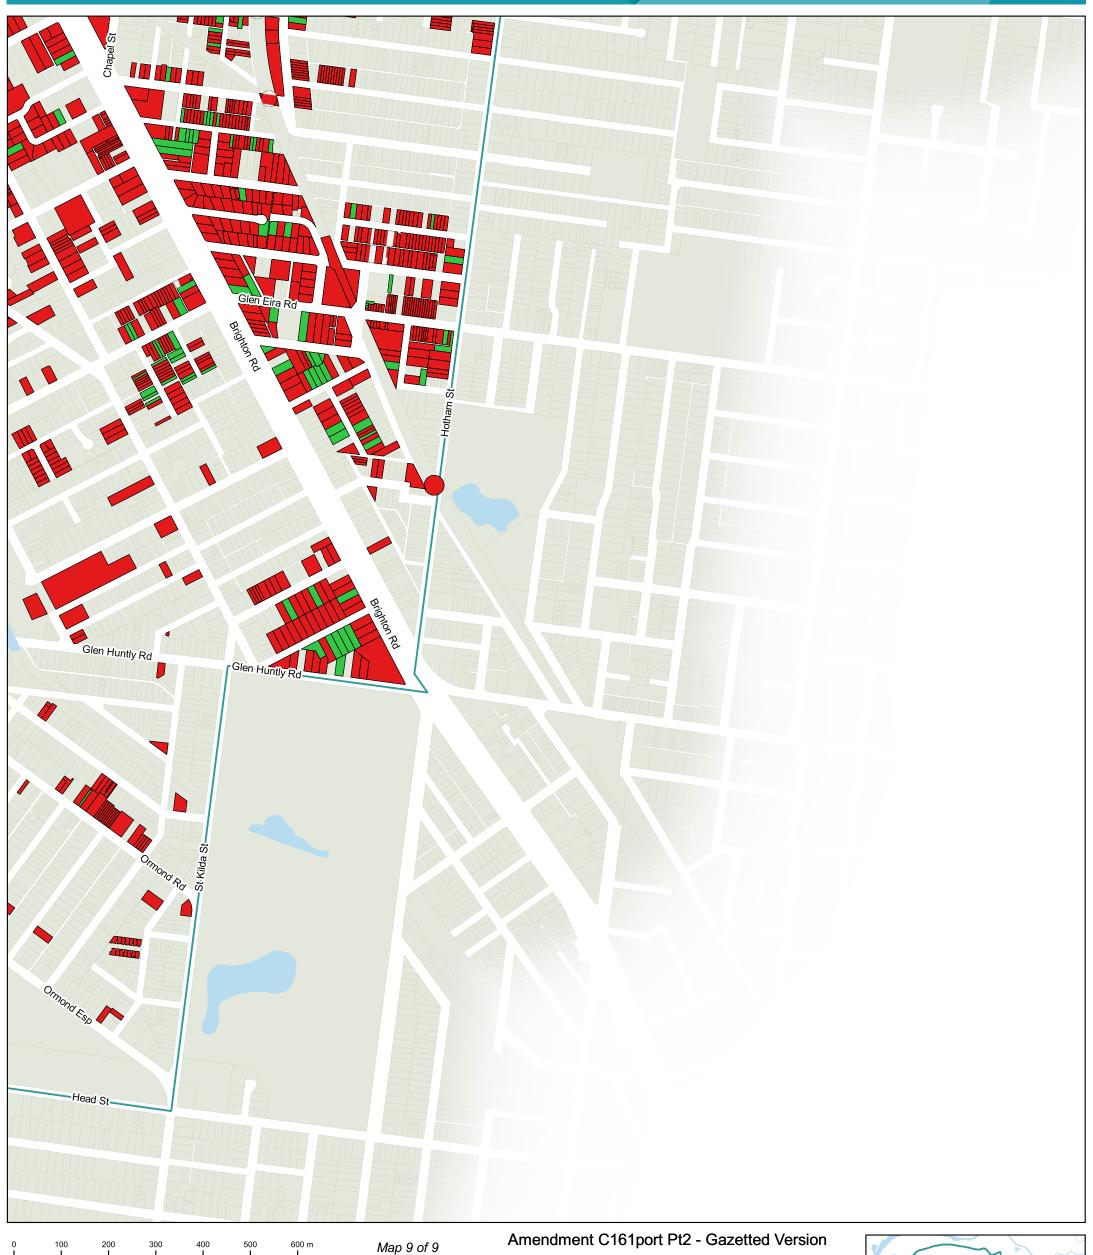

Source: Including, but not limited to City of Port Phillip and Vic Map. Copyright remains with its respective holders.

Significant Heritage Place - inside HO

Contributory Heritage Place - inside HO

Disclaimer: The City of Port Phillip does not warrant the accuracy or completeness of the information on this map and shall not bear any responsibility or liability for errors or omissions in the information. Reproduction is unauthorised unless with express written permission of the City of Port Phillip.

Source: Including, but not limited to City of Port Phillip and Vic Map. Copyright remains with its respective holders.

Amendment C161port Pt2 - Gazetted Version

Significant Heritage Place - inside HO Contributory Heritage Place - inside HO