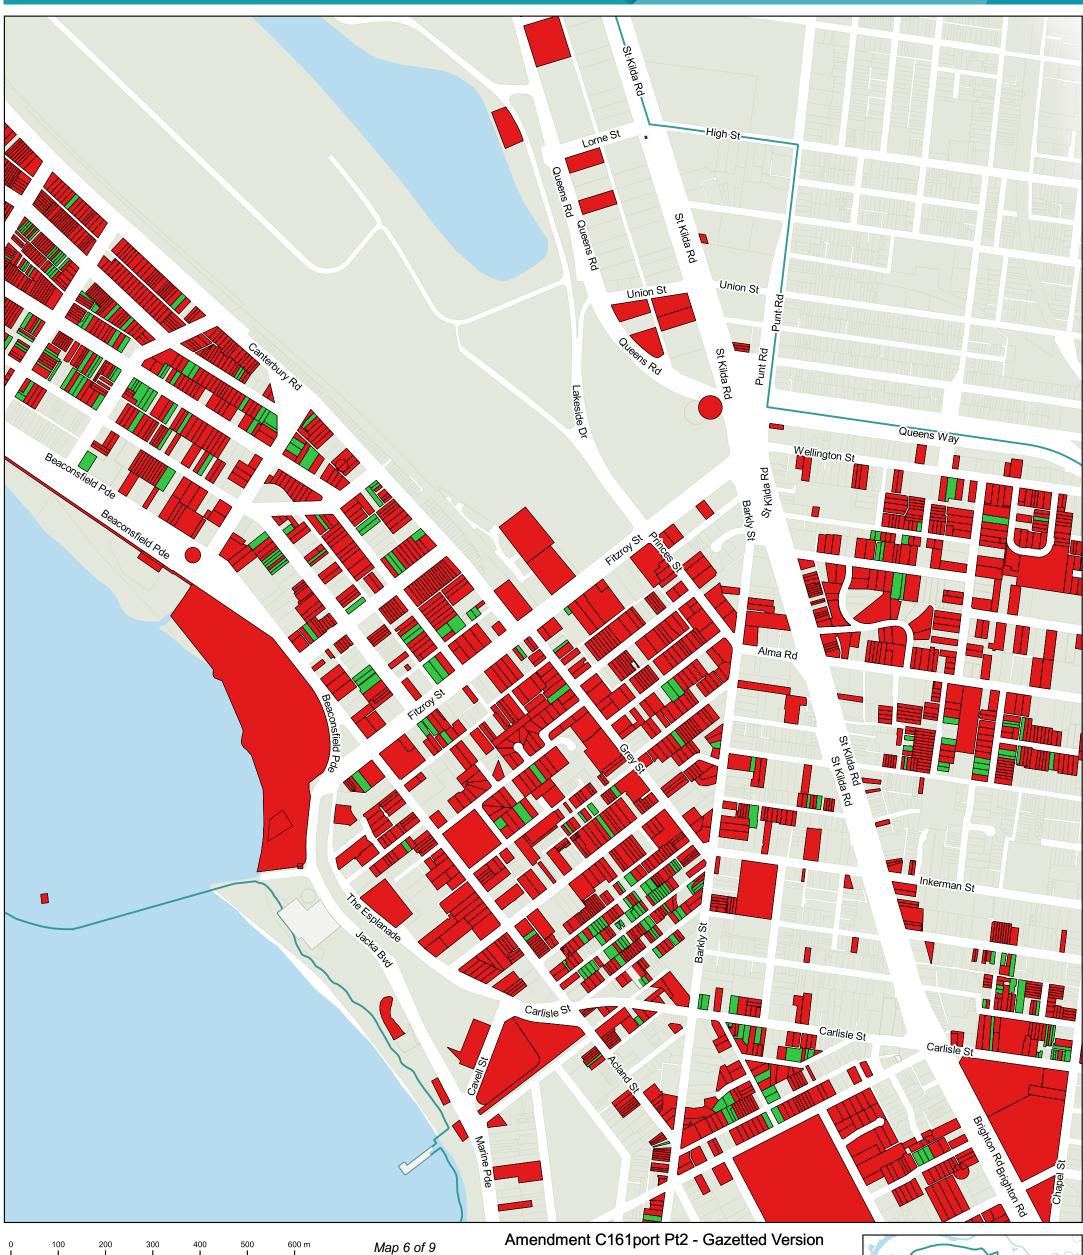

Source: Including, but not limited to City of Port Phillip and Vic Map. Copyright remains with its respective holders.

Significant Heritage Place - inside HO

Contributory Heritage Place - inside HO

Disclaimer: The City of Port Phillip does not warrant the accuracy or completeness of the information on this map and shall not bear any responsibility or liability for errors or omissions in the information. Reproduction is unauthorised unless with express written permission of the City of Port Phillip.