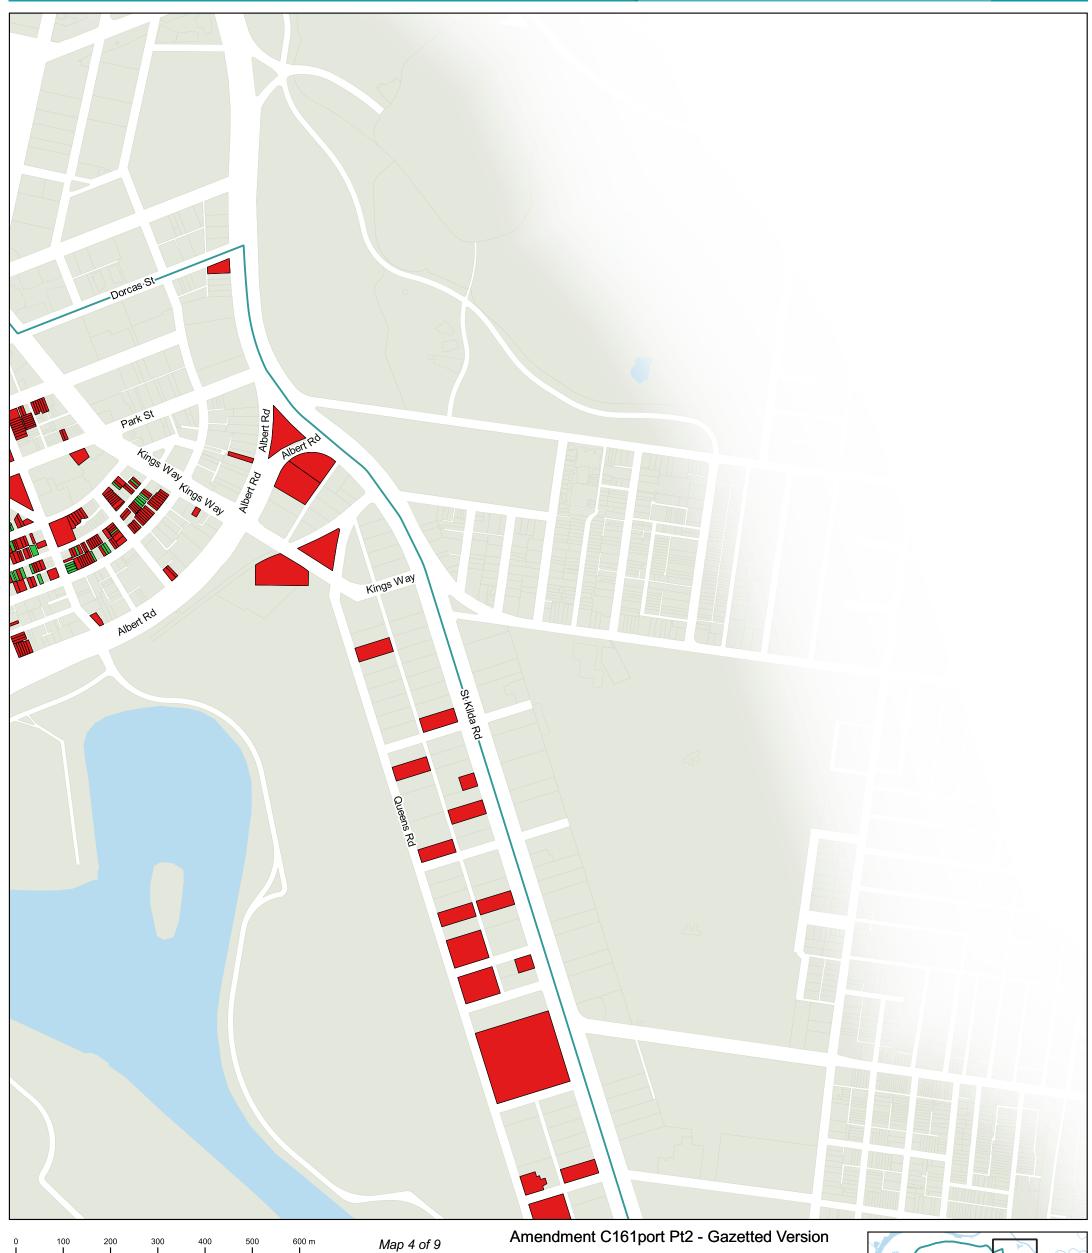

Source: Including, but not limited to City of Port Phillip and Vic Map. Copyright remains with its respective holders.

Significant Heritage Place - inside HO
Contributory Heritage Place - inside HO

Disclaimer: The City of Port Phillip does not warrant the accuracy or completeness of the information on this map and shall not bear any responsibility or liability for errors or omissions in the information. Reproduction is unauthorised unless with express written permission of the City of Port Phillip.