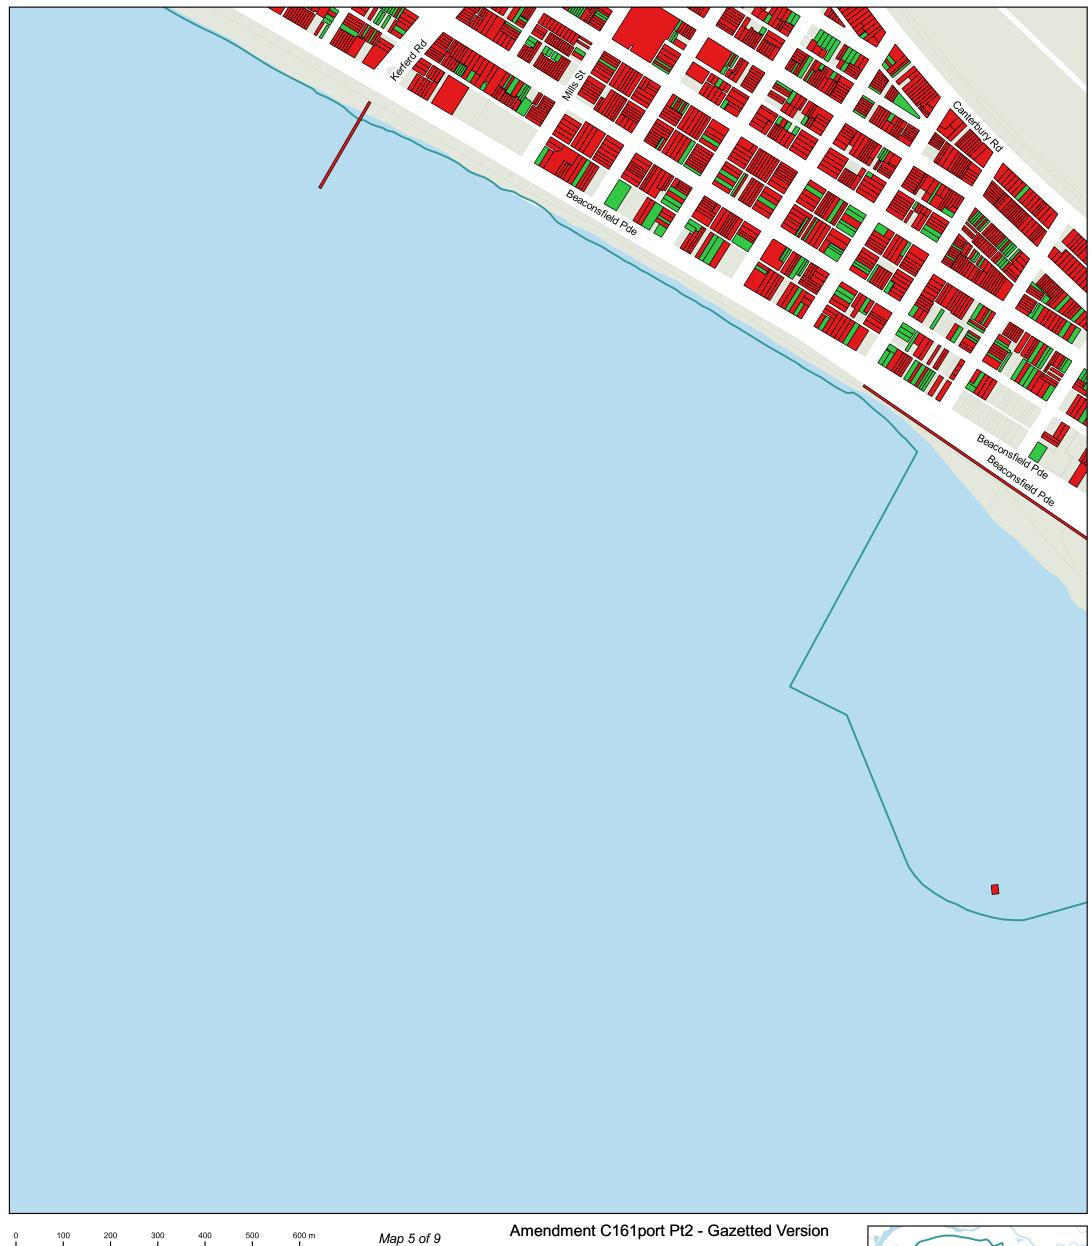

Source: Including, but not limited to City of Port Phillip and Vic Map. Copyright remains with its respective holders.

Significant Heritage Place - inside HO

Contributory Heritage Place - inside HO

Disclaimer: The City of Port Phillip does not warrant the accuracy or completeness of the information on this map and shall not bear any responsibility or liability for errors or omissions in the information. Reproduction is unauthorised unless with express written permission of the City of Port Phillip.