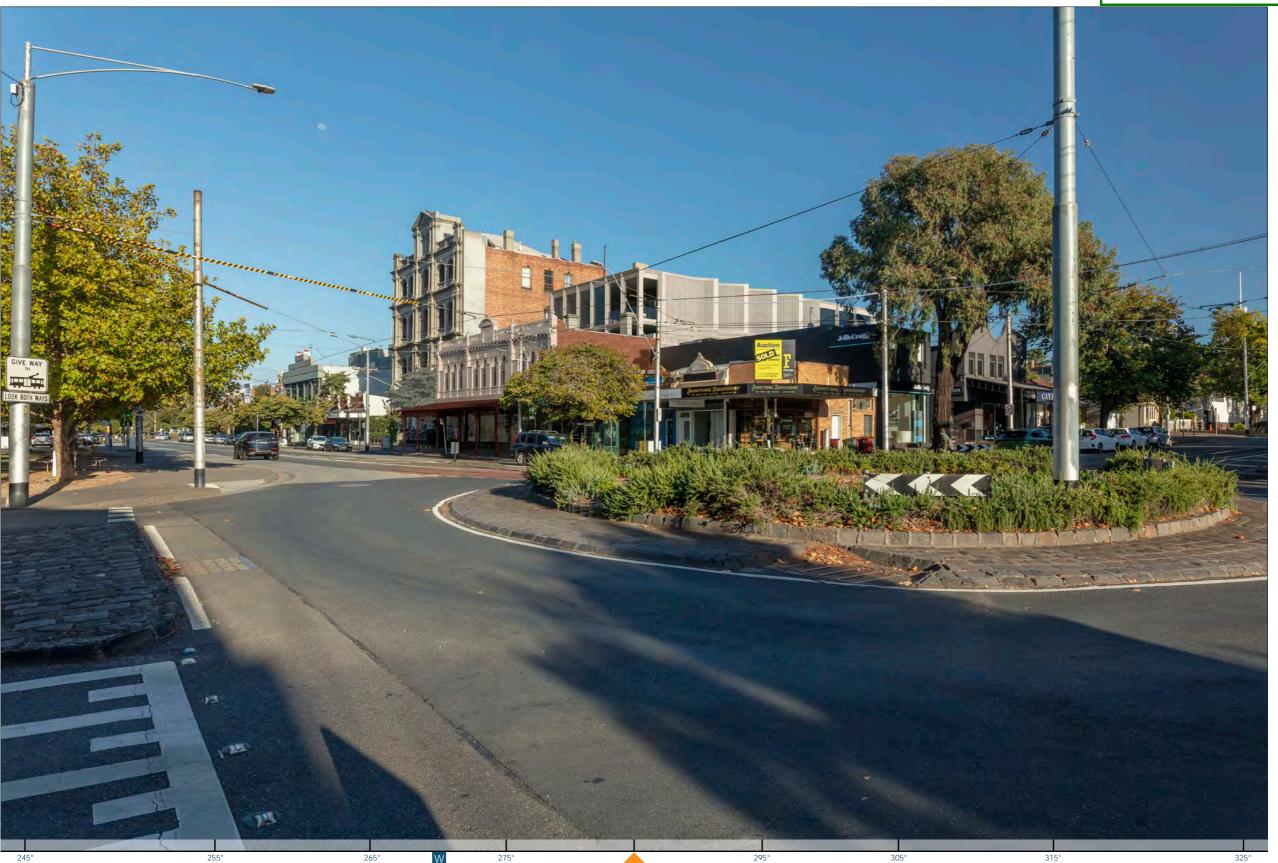

Date Issued:

04 April 2025

Project No:

V25002

Revision:

View 05 - Original Photograph @20mm

PHOTOGRAPH DETAILS

South East Corner of Montague St & Bridport St, on footpath at pedestrian Crosing, facing approx West to target Location description:

Date & time taken: 08:57am EDST on 18/3/2025

Height from ground: 1.65m 50.34m Document Set ID: 9088773 Version: 1, Version Date: 08/05/2025

### **EQUIPMENT SPECIFICATIONS**

Canon 5DSR Full Frame Camera:

Sigma 20mm f 1/4 DG HSM Art Lens Lens:

Focal length: 20mm

Field of view (FOV): 84.0 deg (horizontal)