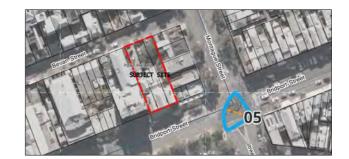

VCAT Ref No:

TBC

Site Address:

146-150 Bridport Street, Albert Park VIC 3206

For

**JD Bridport Street 1 Pty Ltd** 

Section:

03 PHOTOMONTAGE 05

Date Issued:

04 April 2025

Project No:

V25002

Revision:

View 05 - Photograph with Endorsed and Proposed Building Outlines

Endorsed built form – Unoccluded silhouette (excludes vegetation)

Endorsed built form – Silhouette that is occluded by existing built form (excludes vegetation)

Proposed built form – Unoccluded silhouette (excludes vegetation)

Proposed built form - Silhouette that is occluded by existing built form (excludes vegetation)

White/grey hatch is shown where existing elements are to be removed/demolished and no proposed elements conceal existing elements that would be revealed.