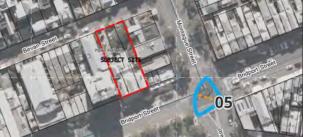

### FIELD WORK DETAILS

Easting: 320132.31

Northing: 5809883.63

Date taken: 19/03/2025

Ground (RL): 4.32m

Height from ground: 1.65m

LiDAR Scanner: Leica Cyclone Register 360

Document Set ID: 9088773 Autodesk ReCap, CloudCompare