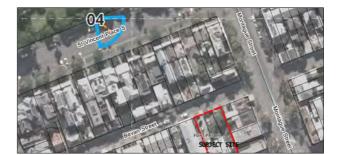

Date Issued:

04 April 2025

Project No:

V25002

Revision:

View 05 - Original Photograph @20mm

PHOTOGRAPH DETAILS

South East Corner of Montague St & Bridport St, on footpath at pedestrian Crosing, facing approx West to target Location description:

Date & time taken: 08:57am EDST on 18/3/2025

Height from ground: 1.65m 50.34m Document Set ID: 9088773 Version: 1, Version Date: 08/05/2025

### **EQUIPMENT SPECIFICATIONS**

Canon 5DSR Full Frame Camera:

Sigma 20mm f 1/4 DG HSM Art Lens Lens:

Focal length: 20mm

Field of view (FOV): 84.0 deg (horizontal)