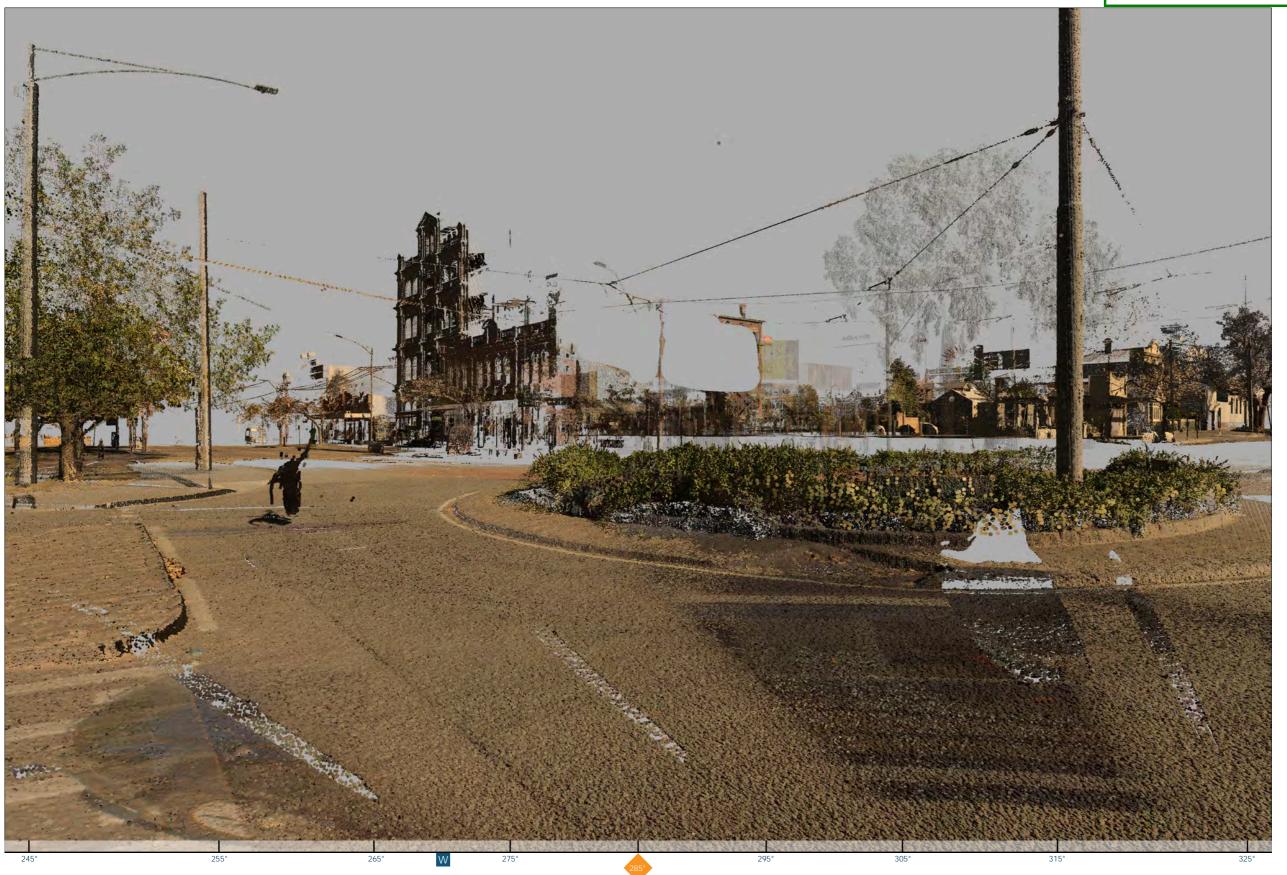

### View 05 - AlignView with Point Cloud Dataset

### THIS IS NOT A PHOTOGRAPH

It is a Point Cloud Survey of the camera position by the licensed land surveyor.

This is used to precisely locate and orient the 3D camera to match the photograph.

See Statement of Evidence.