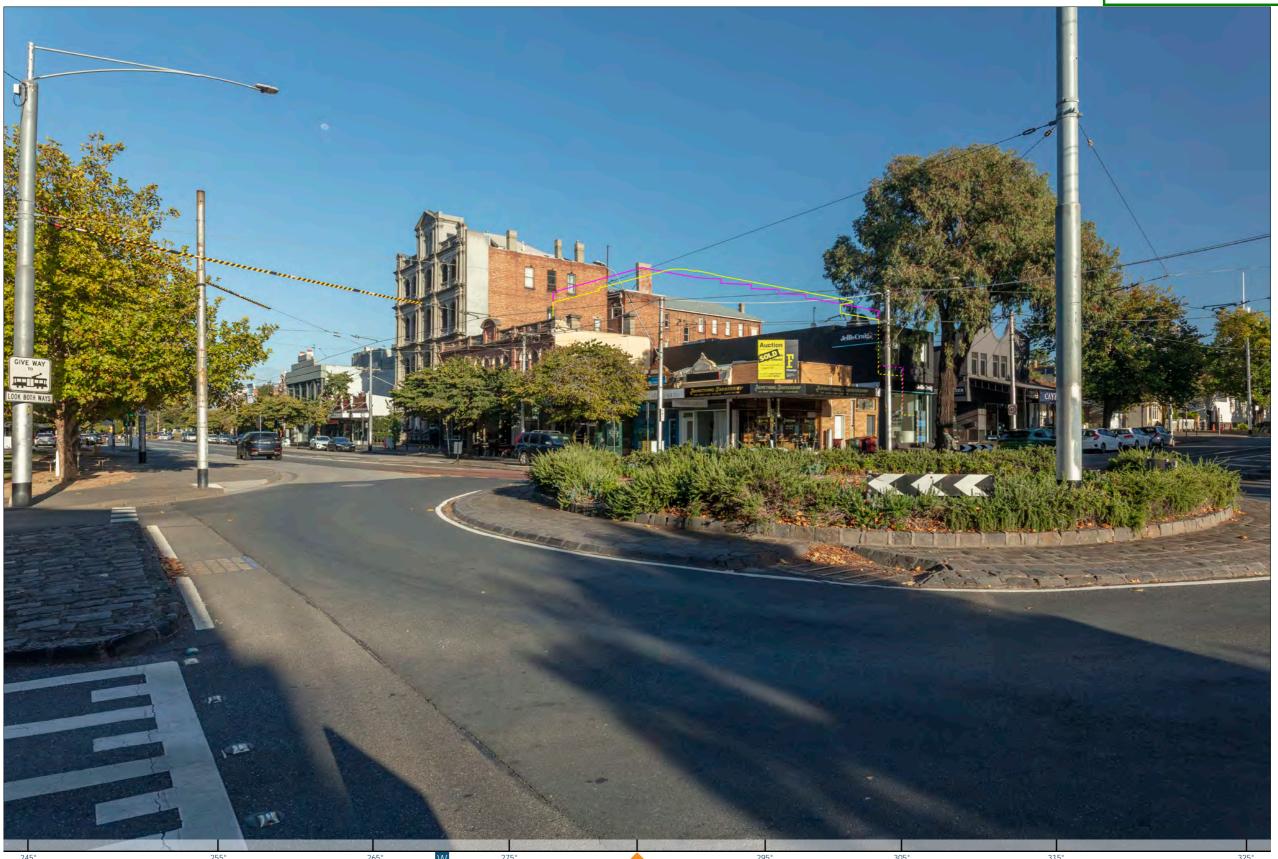

Date Issued:

04 April 2025

Project No:

V25002

Revision:

View 05 - Photograph with Endorsed and Proposed Building Outlines

Endorsed built form – Unoccluded silhouette (excludes vegetation)

Endorsed built form – Silhouette that is occluded by existing built form (excludes vegetation)

Proposed built form – Unoccluded silhouette (excludes vegetation)

Proposed built form - Silhouette that is occluded by existing built form (excludes vegetation)

White/grey hatch is shown where existing elements are to be removed/demolished and no proposed elements conceal existing elements that would be revealed.

### View 05 - Endorsed Built Form

White/grey hatch is shown where existing elements are to be removed/demolished and no proposed elements conceal existing elements that would be revealed.