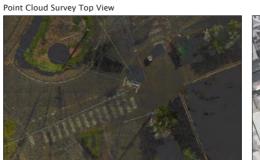

### View 05 - AlignView with Point Cloud Dataset

### FIELD WORK DETAILS

Easting: 320132.31

Northing: 5809883.63

Date taken: 19/03/2025

Ground (RL): 4.32m

Height from ground: 1.65m

LiDAR Scanner: Leica Cyclone Register 360

Document Set ID: 9088773 Autodesk ReCap, CloudCompare

Version: 1, Version Date: 08/05/2025

Field of view
Viewing direction

Proposed built form –
Unoccluded silhouette
(excludes vegetation)

Proposed built form –
Silhouette that is occluded by existing built form (excludes vegetation)

### THIS IS NOT A PHOTOGRAPH

It is a Point Cloud Survey of the camera position by the licensed land surveyor.

This is used to precisely locate and orient the 3D camera to match the photograph.

See Statement of Evidence.