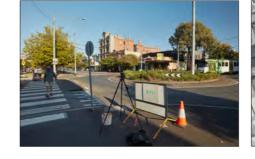

Date Issued:

04 April 2025

Project No:

V25002

Revision:

View 05 - Original Photograph @20mm

PHOTOGRAPH DETAILS

South East Corner of Montague St & Bridport St, on footpath at pedestrian Crosing, facing approx West to target Location description:

Date & time taken: 08:57am EDST on 18/3/2025

Height from ground: 1.65m 50.34m Document Set ID: 9088773 Version: 1, Version Date: 08/05/2025

### **EQUIPMENT SPECIFICATIONS**

Canon 5DSR Full Frame Camera:

Sigma 20mm f 1/4 DG HSM Art Lens Lens:

Focal length: 20mm

Field of view (FOV): 84.0 deg (horizontal)