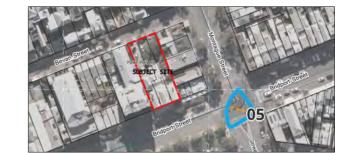

Date Issued:

04 April 2025

Project No:

V25002

Revision:

View 05 - Original Photograph @20mm

PHOTOGRAPH DETAILS

South East Corner of Montague St & Bridport St, on footpath at pedestrian Crosing, facing approx West to target Location description:

VCAT Ref No:

**TBC** 

Site Address:

146-150 Bridport Street, **Albert Park VIC 3206** 

For:

**JD Bridport Street 1 Pty Ltd** 

Section:

## **PHOTOMONTAGE 05**

Date Issued:

04 April 2025

Project No:

V25002

Revision: