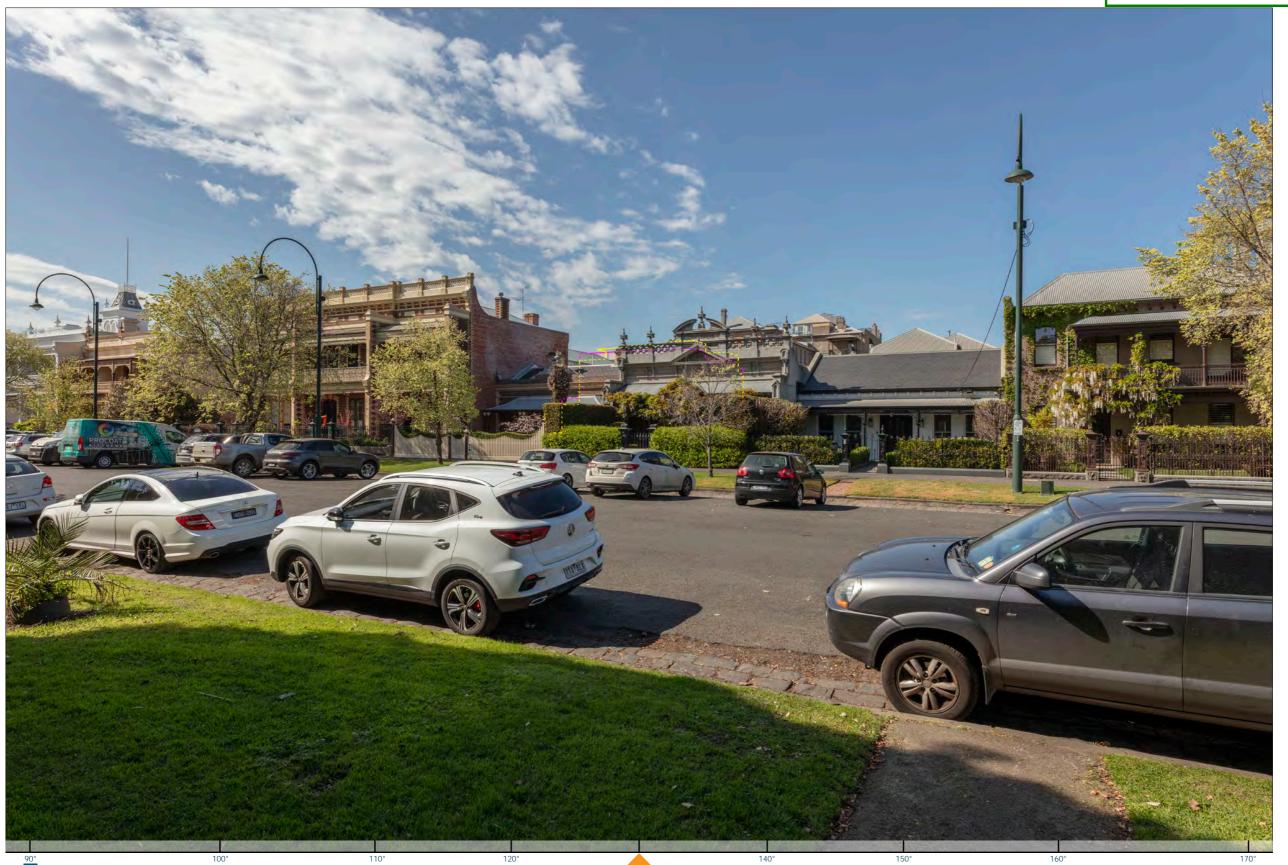

View 04 - Endorsed Built Form with Landscaping & Endorsed and Proposed Building Outlines

Endorsed built form - Silhouette that is occluded by existing built form (excludes vegetation)

Proposed built form – Unoccluded silhouette (excludes vegetation)

Proposed built form - Silhouette that is occluded by existing built form (excludes vegetation)