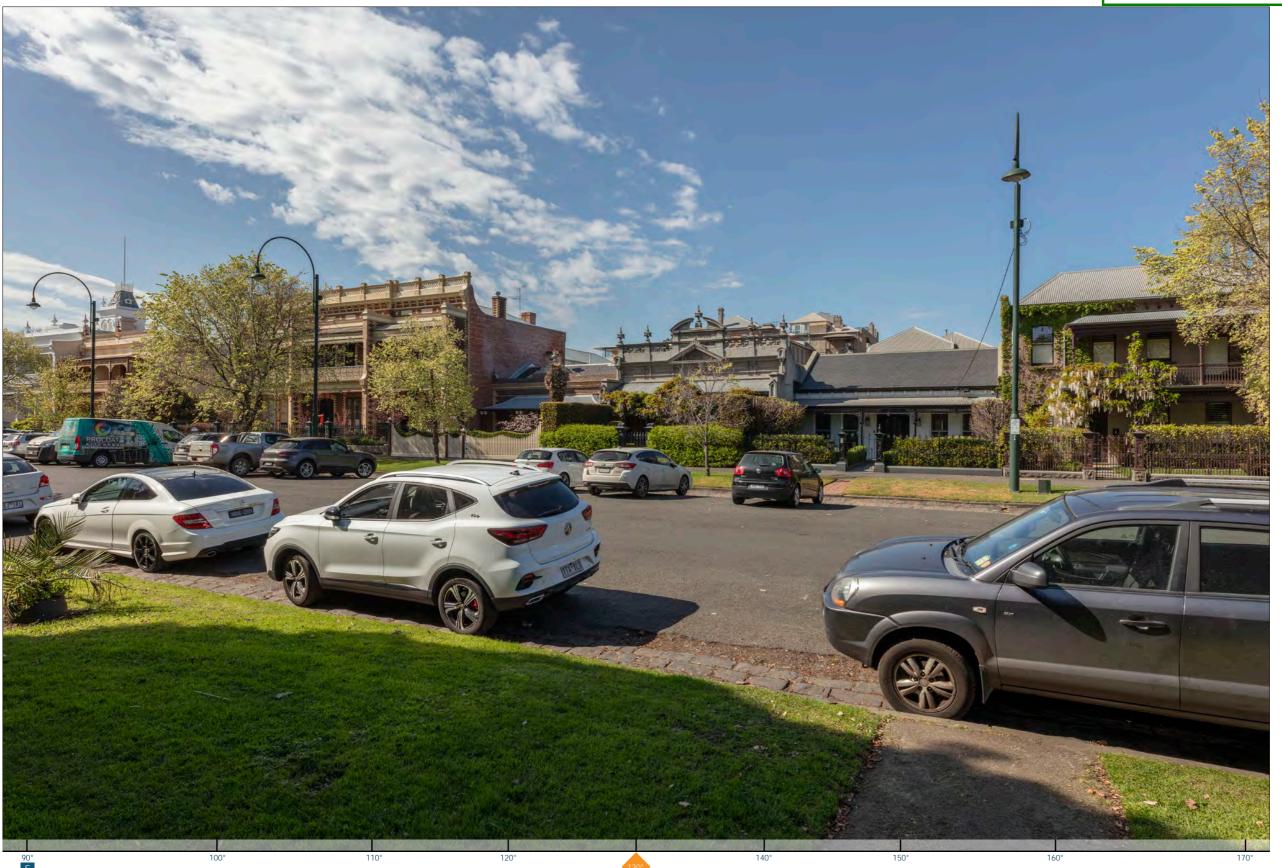

Date Issued:

04 April 2025

Project No:

V25002

Revision:

View 05 - Original Photograph @20mm

PHOTOGRAPH DETAILS

South East Corner of Montague St & Bridport St, on footpath at pedestrian Crosing, facing approx West to target Location description:

Date & time taken: 08:57am EDST on 18/3/2025

Height from ground: 1.65m 50.34m Document Set ID: 9088773 Version: 1, Version Date: 08/05/2025

### **EQUIPMENT SPECIFICATIONS**

Canon 5DSR Full Frame Camera:

Sigma 20mm f 1/4 DG HSM Art Lens Lens:

Focal length: 20mm

Field of view (FOV): 84.0 deg (horizontal)