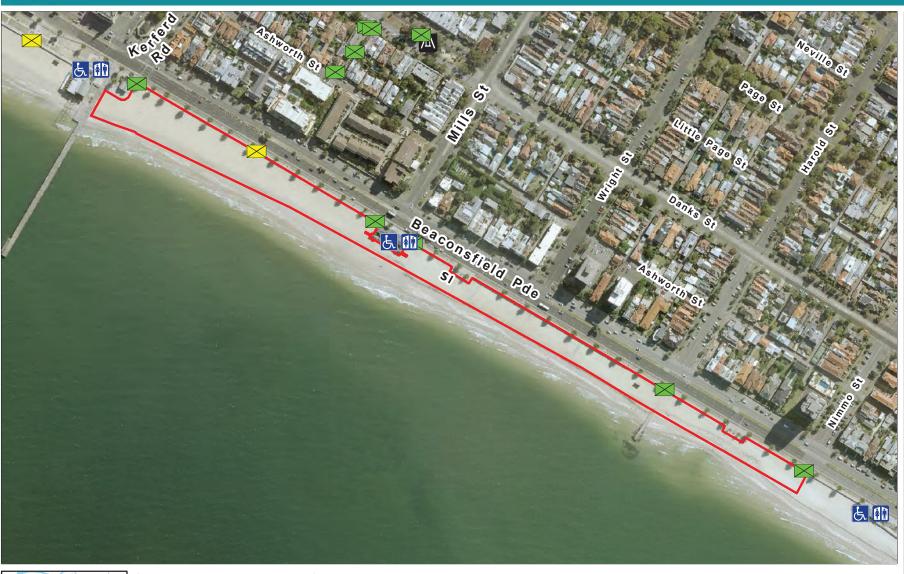

## Middle Park Beach SI

Legend

Event site

BBQ BBQ

Gate - Pedestrian only

Gate - Vehicle & Pedestrian

A Playground

E Public Toilet - Accessible

Public Toilet

Disclaimer: The City of Port Phillip does not warrant the accuracy or completeness of the information on this map and shall not bear any responsibility or liability for errors or omissions in the information. Reproduction is unauthorised unless with express written permission of the City of Port Phillip.

**Source:** Including, but not limited to City of Port Phillip and Vic Map.

Copyright remains with its respective holders. 2016:40058

Suburb: MIDDLE PARK, VIC

Site Area: 25,494 m2 approx.

For further information, please contact the City of Port Phillip on