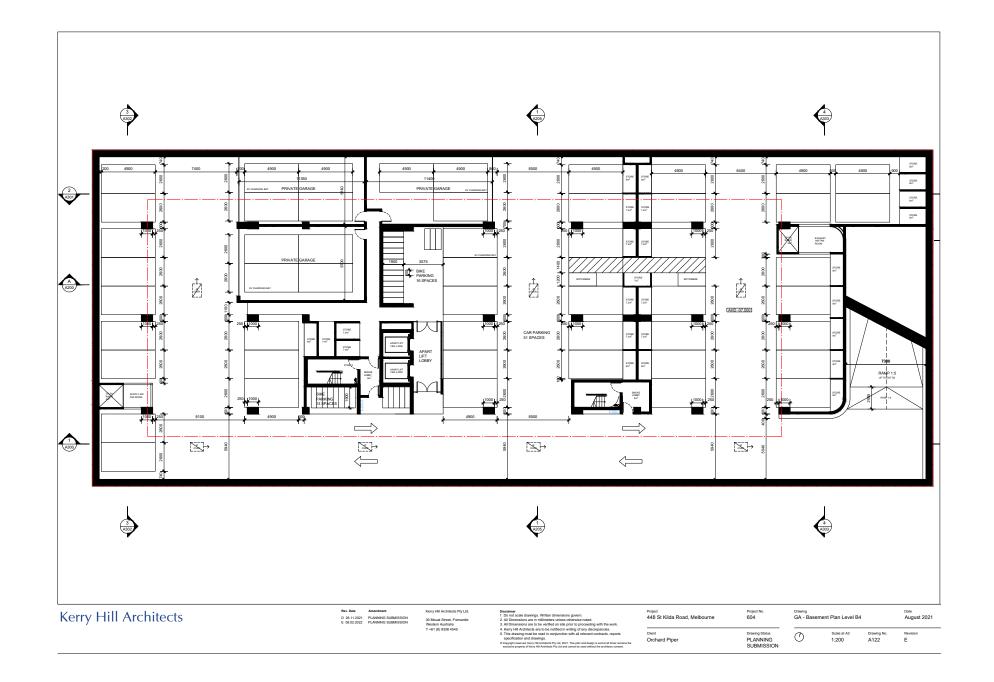

tects Pty Ltd. 30 Mouat Street, Fremantie Western Australia T +61 (8) 9336 4545 Disclaims: 1. Dis not cash drawings. Witten dimensions govern.
2. All Dirensions are in millimeters unless otherwise noted.
2. All Dirensions are be verified on alle prior proceeding with the work.
3. All Dirensions are be verified on alle prior proceeding with the work.
4. Karn yell Architects are be be noted to all prior in deliveration contents, reports productions and deliveration contents, reports productions and deliveration contents, reports are producted and and for the character for t

Project 448 St Kilda Road, Melbourne Project No. 604 Drawing Status PLANNING SUBMISSION Orchard Piper

NEIGHBOURING BUILDINGS WINDOWS AND BALCONIES - SHEET 2 August 2021 1:500 A031



Attachment

Attachment

















11525 BUILDING EDGE



MEP SETDOWN DASHED BEHIND

4425 BUILDING EDGE



Attachment