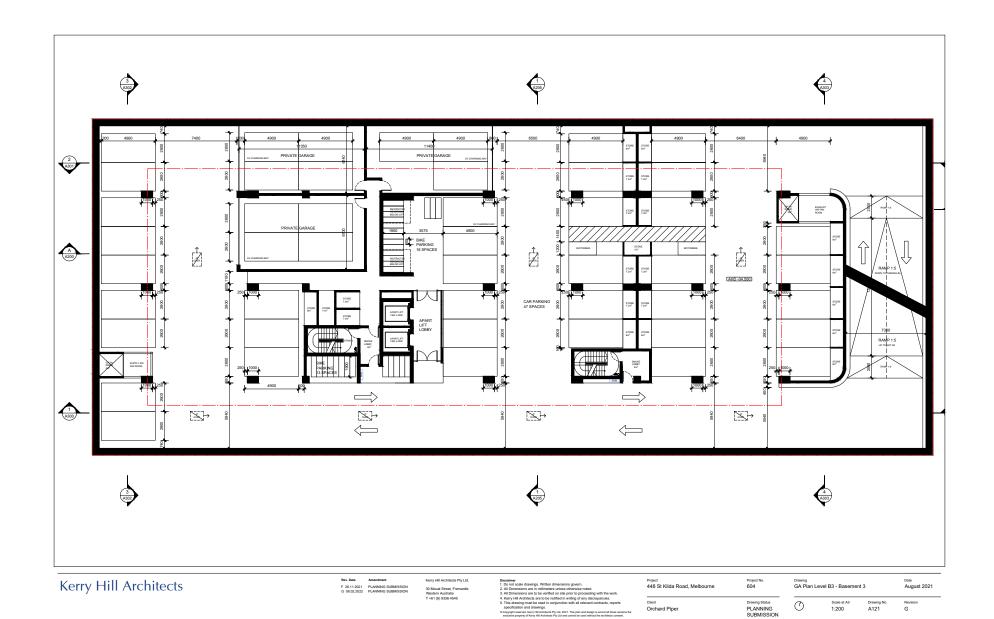

hitects Pty Ltd. 30 Mouat Street, Fremantie Western Australia T +61 (8) 9336 4545 Disclaims: 1. Dis not cash drawings. Witten dimensions govern.
2. All Dirensions are in millimeters unless otherwise noted.
2. All Dirensions are be verified on alle prior proceeding with the work.
3. All Dirensions are be verified on alle prior proceeding with the work.
4. Karn yell Architects are be be noted to all prior in deliveration contents, reports productions and deliveration contents, reports productions and deliveration contents, reports are producted and and for the character for t

Project 448 St Kilda Road, Melbourne Project No. 604 Drawing Status PLANNING SUBMISSION Orchard Piper

NEIGHBOURING BUILDINGS WINDOWS AND BALCONIES - SHEET 2 August 2021 1:500 A031



Attachment

Attachment

















11525 BUILDING EDGE



MEP SETDOWN DASHED BEHIND

4425 BUILDING EDGE



Attachment