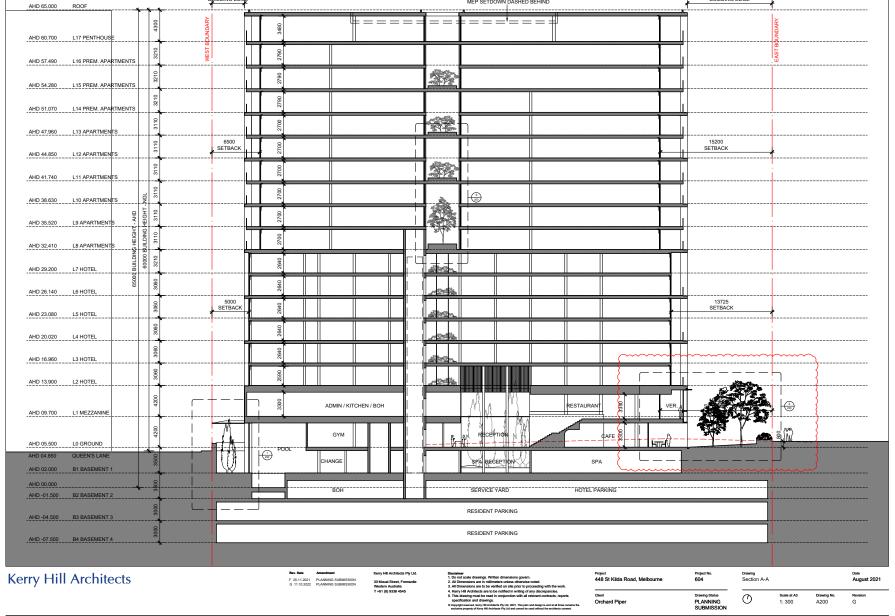

Project 448 St Kilda Road, Melbourne Orchard Piper

Project No 604

NEIGHBOURING BUILDINGS WINDOWS AND BALCONIES - SHEET 1 August 2021 PLANNING SUBMISSION 1:500 A030

LEVELS 2 TO 7 (+13.90 TO +29.20 AHD)

LEVEL 8 (+32.41 AHD)

MEP SETDOWN DASHED BEHIND

4425 BUILDING EDGE

Attachment