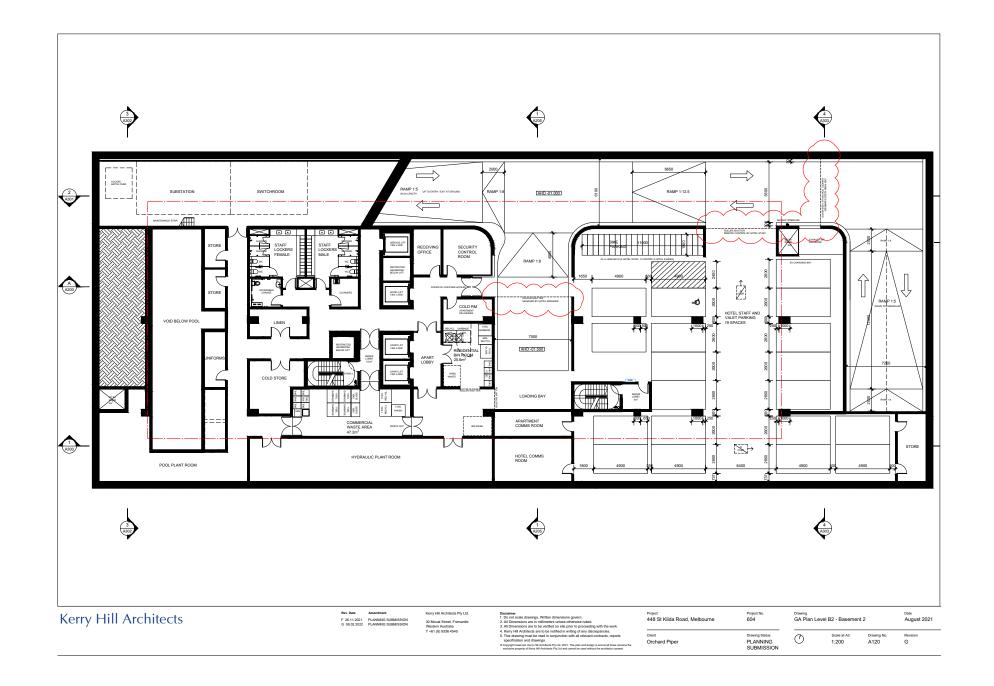

rchitects Pty Ltd. 30 Mouat Street, Fremantie Western Australia T +61 (8) 9336 4545 Disclaims: 1. Dis not cash drawings. Witten dimensions govern.
2. All Dirensions are in millimeters unless otherwise noted.
2. All Dirensions are be verified on alle prior proceeding with the work.
3. All Dirensions are be verified on alle prior proceeding with the work.
4. Karn yell Architects are be be noted to all prior in deliveration contents, reports productions and deliveration contents, reports productions and deliveration contents, reports are producted and and for the character for t

Project 448 St Kilda Road, Melbourne Project No. 604 Drawing Status PLANNING SUBMISSION Orchard Piper

NEIGHBOURING BUILDINGS WINDOWS AND BALCONIES - SHEET 2 August 2021 1:500 A031



Attachment

Attachment

















11525 BUILDING EDGE



MEP SETDOWN DASHED BEHIND

4425 BUILDING EDGE



Attachment