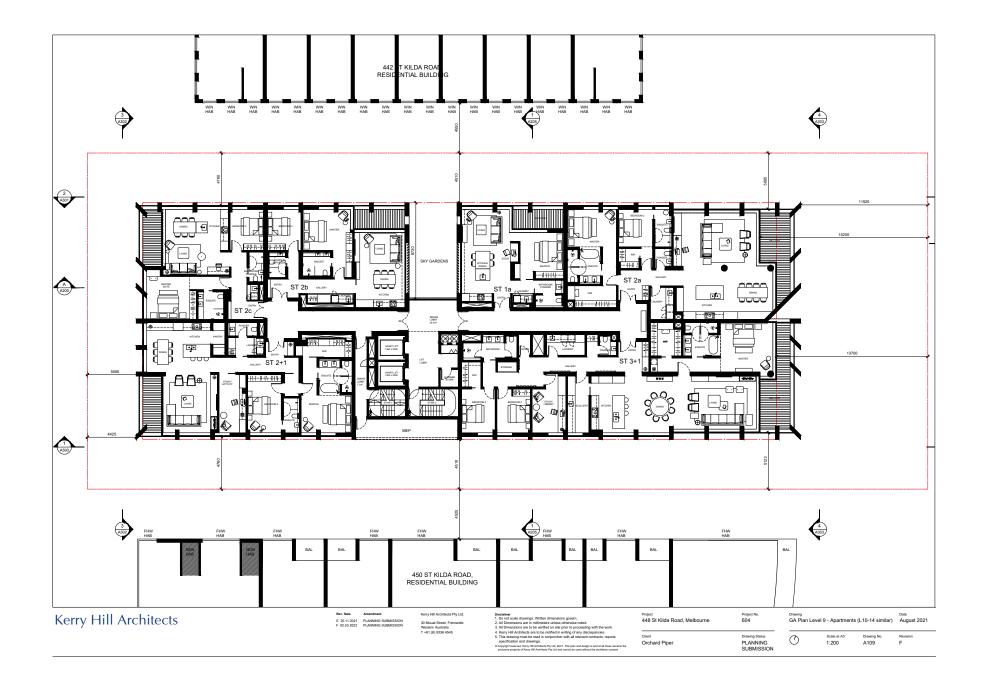

ll Architects Pty Ltd. 30 Mouat Street, Fremantie Western Australia T +61 (8) 9336 4545 Disclaims: 1. Dis not cash drawings. Witten dimensions govern.
2. All Dirensions are in millimeters unless otherwise noted.
2. All Dirensions are be verified on alle prior proceeding with the work.
3. All Dirensions are be verified on alle prior proceeding with the work.
4. Karn yell Architects are be be noted to all prior in deliveration contents, reports productions and deliveration contents, reports productions and deliveration contents, reports are producted and and for the character for t

Project 448 St Kilda Road, Melbourne Project No. 604 Drawing Status PLANNING SUBMISSION Orchard Piper

NEIGHBOURING BUILDINGS WINDOWS AND BALCONIES - SHEET 2 August 2021 1:500 A031



Attachment

Attachment

















11525 BUILDING EDGE



MEP SETDOWN DASHED BEHIND

4425 BUILDING EDGE



Attachment