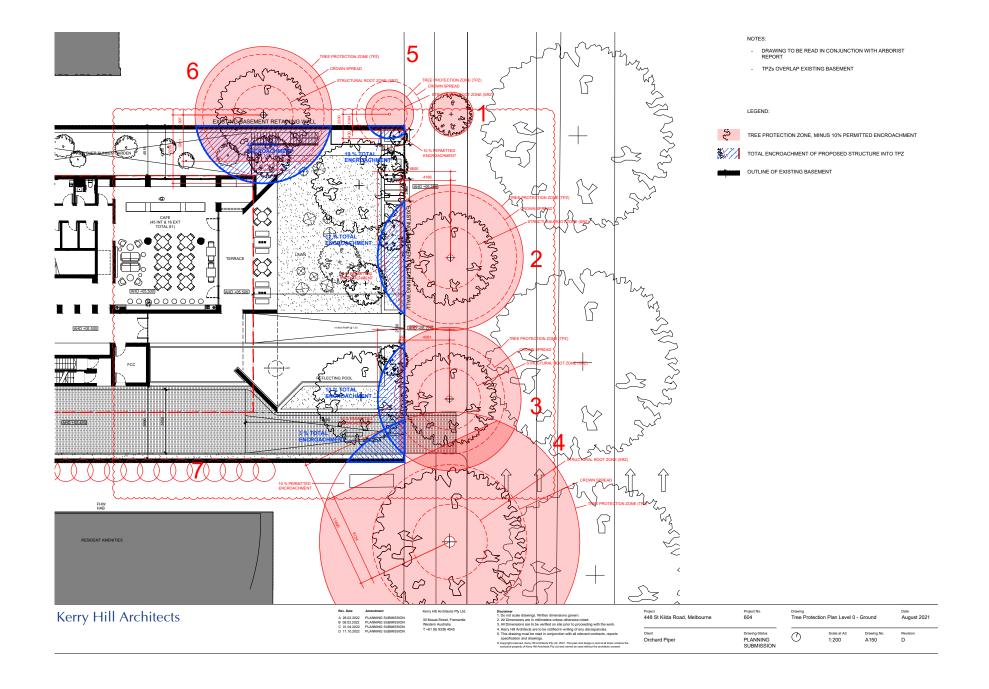

cts Pty Ltd. 30 Mouat Street, Fremantie Western Australia T +61 (8) 9336 4545 Disclaims: 1. Dis not cash drawings. Witten dimensions govern.
2. All Dirensions are in millimeters unless otherwise noted.
2. All Dirensions are be verified on alle prior proceeding with the work.
3. All Dirensions are be verified on alle prior proceeding with the work.
4. Karn yell Architects are be be noted to all prior in deliveration contents, reports productions and deliveration contents, reports productions and deliveration contents, reports are producted and and for the character for t

Project 448 St Kilda Road, Melbourne Project No. 604 Drawing Status PLANNING SUBMISSION Orchard Piper

NEIGHBOURING BUILDINGS WINDOWS AND BALCONIES - SHEET 2 August 2021 1:500 A031



Attachment

Attachment

















11525 BUILDING EDGE



MEP SETDOWN DASHED BEHIND

4425 BUILDING EDGE



Attachment