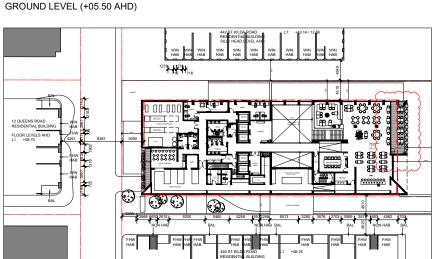

Project 448 St Kilda Road, Melbourne Orchard Piper

Project No 604

NEIGHBOURING BUILDINGS WINDOWS AND BALCONIES - SHEET 1 August 2021 PLANNING SUBMISSION 1:500 A030

LEVELS 2 TO 7 (+13.90 TO +29.20 AHD)

LEVEL 8 (+32.41 AHD)