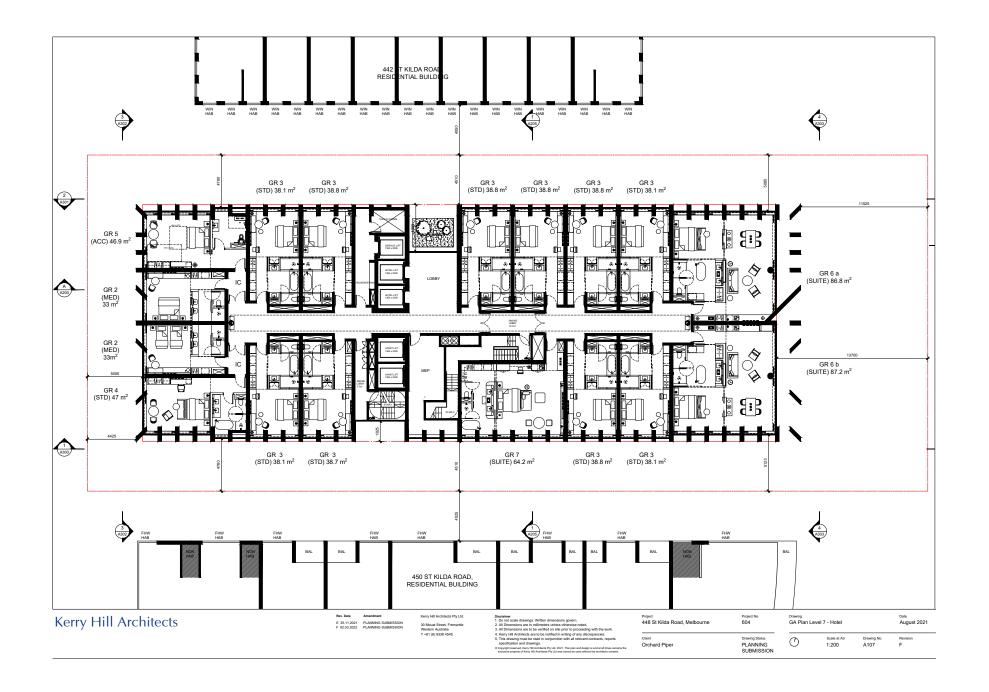

Hill Architects Pty Ltd. 30 Mouat Street, Fremantie Western Australia T +61 (8) 9336 4545 Disclaims: 1. Dis not cash drawings. Witten dimensions govern.
2. All Dirensions are in millimeters unless otherwise noted.
2. All Dirensions are be verified on alle prior proceeding with the work.
3. All Dirensions are be verified on alle prior proceeding with the work.
4. Karn yell Architects are be be noted to all prior in deliveration contents, reports productions and deliveration contents, reports productions and deliveration contents, reports are producted and and for the character for t

Project 448 St Kilda Road, Melbourne Project No. 604 Drawing Status PLANNING SUBMISSION Orchard Piper

NEIGHBOURING BUILDINGS WINDOWS AND BALCONIES - SHEET 2 August 2021 1:500 A031



Attachment

Attachment

















11525 BUILDING EDGE



MEP SETDOWN DASHED BEHIND

4425 BUILDING EDGE



Attachment