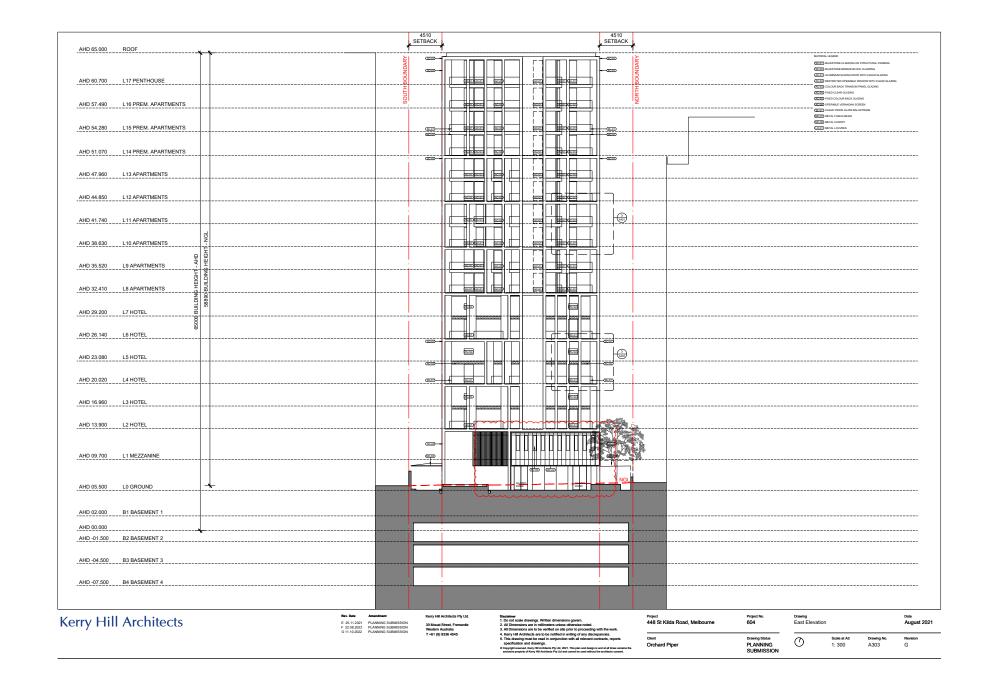

Project 448 St Kilda Road, Melbourne Project No. 604 Drawing Status PLANNING SUBMISSION Orchard Piper

NEIGHBOURING BUILDINGS WINDOWS AND BALCONIES - SHEET 2 August 2021 1:500 A031

Attachment

Attachment

11525 BUILDING EDGE