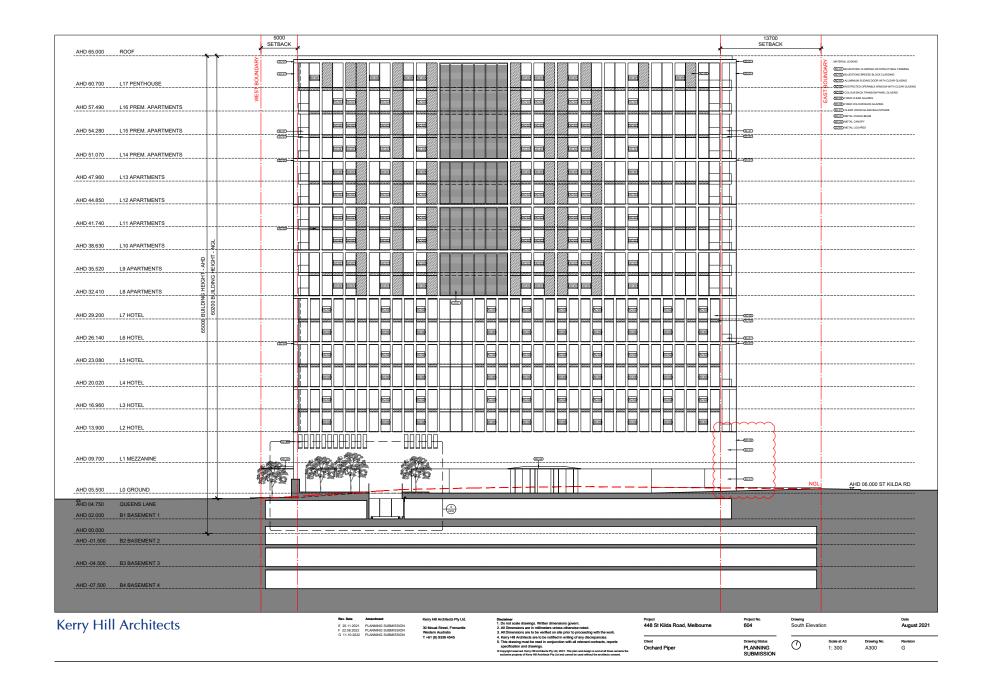

s: 1. Dis not cash drawings. Witten dimensions govern.
2. All Dirensions are in millimeters unless otherwise noted.
2. All Dirensions are be verified on alle prior proceeding with the work.
3. All Dirensions are be verified on alle prior proceeding with the work.
4. Karn yell Architects are be be noted to all prior in deliveration contents, reports productions and deliveration contents, reports productions and deliveration contents, reports are producted and and for the character for t

Project 448 St Kilda Road, Melbourne Project No. 604 Drawing Status PLANNING SUBMISSION Orchard Piper

NEIGHBOURING BUILDINGS WINDOWS AND BALCONIES - SHEET 2 August 2021 1:500 A031



Attachment

Attachment

















11525 BUILDING EDGE



MEP SETDOWN DASHED BEHIND

4425 BUILDING EDGE



Attachment