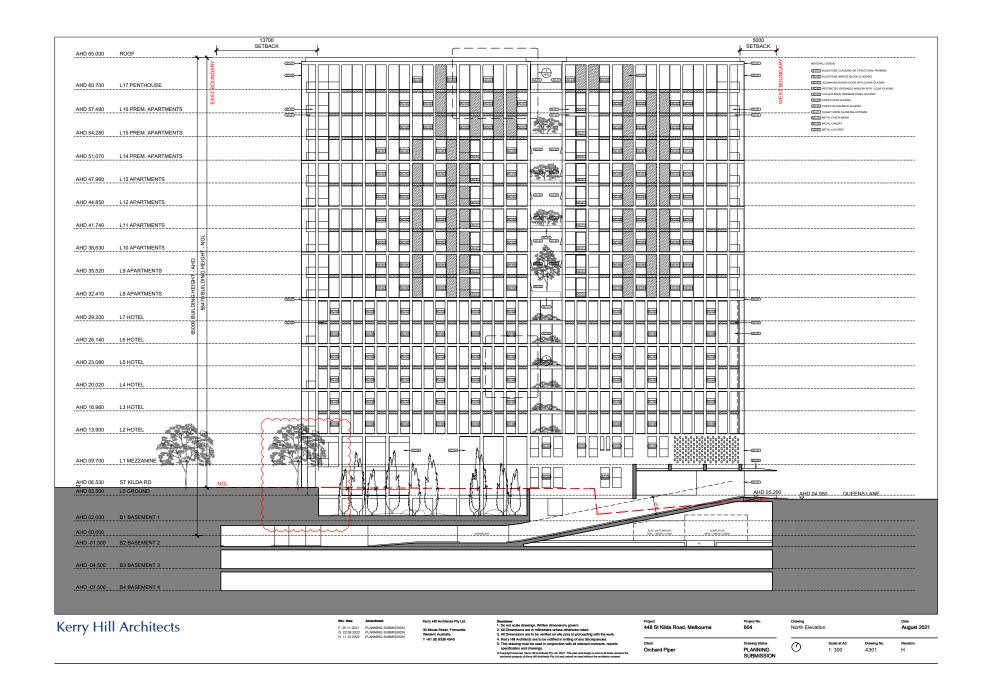

1. Dis not cash drawings. Witten dimensions govern.
2. All Dirensions are in millimeters unless otherwise noted.
2. All Dirensions are be verified on alle prior proceeding with the work.
3. All Dirensions are be verified on alle prior proceeding with the work.
4. Karn yell Architects are be be noted to all prior in deliveration contents, reports productions and deliveration contents, reports productions and deliveration contents, reports are producted and and for the character for t

Project 448 St Kilda Road, Melbourne Project No. 604 Drawing Status PLANNING SUBMISSION Orchard Piper

NEIGHBOURING BUILDINGS WINDOWS AND BALCONIES - SHEET 2 August 2021 1:500 A031



Attachment

Attachment

















11525 BUILDING EDGE



MEP SETDOWN DASHED BEHIND

4425 BUILDING EDGE



Attachment