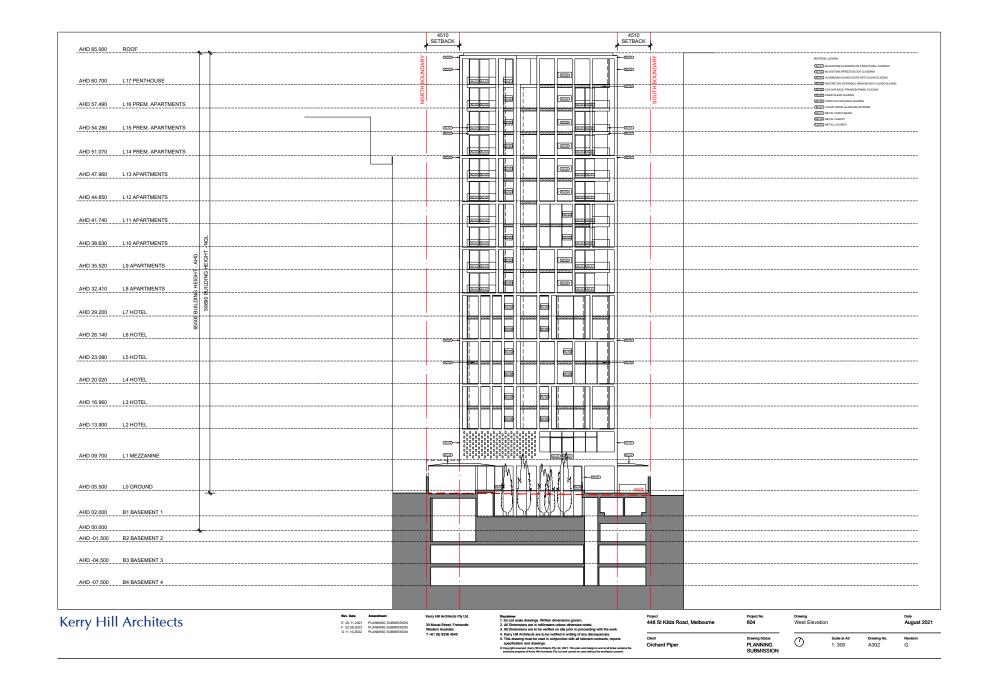

Project 448 St Kilda Road, Melbourne Orchard Piper

Project No 604

NEIGHBOURING BUILDINGS WINDOWS AND BALCONIES - SHEET 1 August 2021 PLANNING SUBMISSION 1:500 A030

LEVELS 2 TO 7 (+13.90 TO +29.20 AHD)

LEVEL 8 (+32.41 AHD)