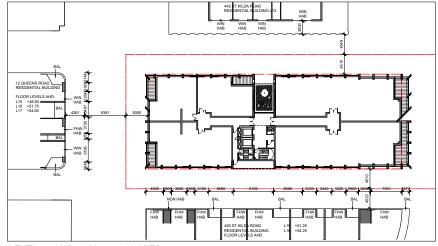

Project 448 St Kilda Road, Melbourne Project No. 604 Drawing Status PLANNING SUBMISSION Orchard Piper

NEIGHBOURING BUILDINGS WINDOWS AND BALCONIES - SHEET 2 August 2021 1:500 A031

Attachment

Attachment

11525 BUILDING EDGE