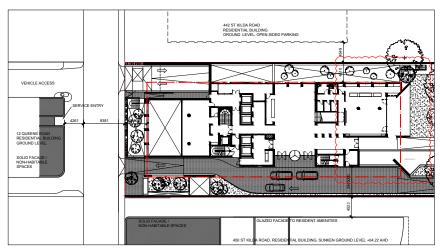

Project 448 St Kilda Road, Melbourne Orchard Piper

Project No 604

NEIGHBOURING BUILDINGS WINDOWS AND BALCONIES - SHEET 1 August 2021 PLANNING SUBMISSION 1:500 A030

LEVELS 2 TO 7 (+13.90 TO +29.20 AHD)

LEVEL 8 (+32.41 AHD)