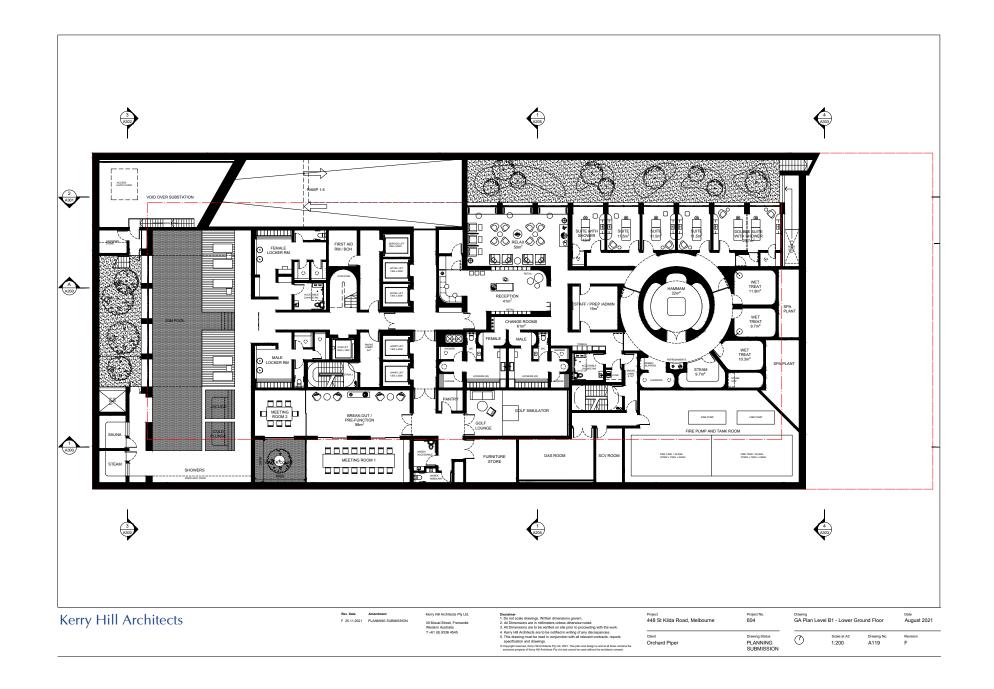

Architects Pty Ltd. 30 Mouat Street, Fremantie Western Australia T +61 (8) 9336 4545 Disclaims: 1. Dis not cash drawings. Witten dimensions govern.
2. All Dirensions are in millimeters unless otherwise noted.
2. All Dirensions are be verified on alle prior proceeding with the work.
3. All Dirensions are be verified on alle prior proceeding with the work.
4. Karn yell Architects are be be noted to all prior in deliveration contents, reports productions and deliveration contents, reports productions and deliveration contents, reports are producted and and for the character for t

Project 448 St Kilda Road, Melbourne Project No. 604 Drawing Status PLANNING SUBMISSION Orchard Piper

NEIGHBOURING BUILDINGS WINDOWS AND BALCONIES - SHEET 2 August 2021 1:500 A031



Attachment

Attachment

















11525 BUILDING EDGE



MEP SETDOWN DASHED BEHIND

4425 BUILDING EDGE



Attachment