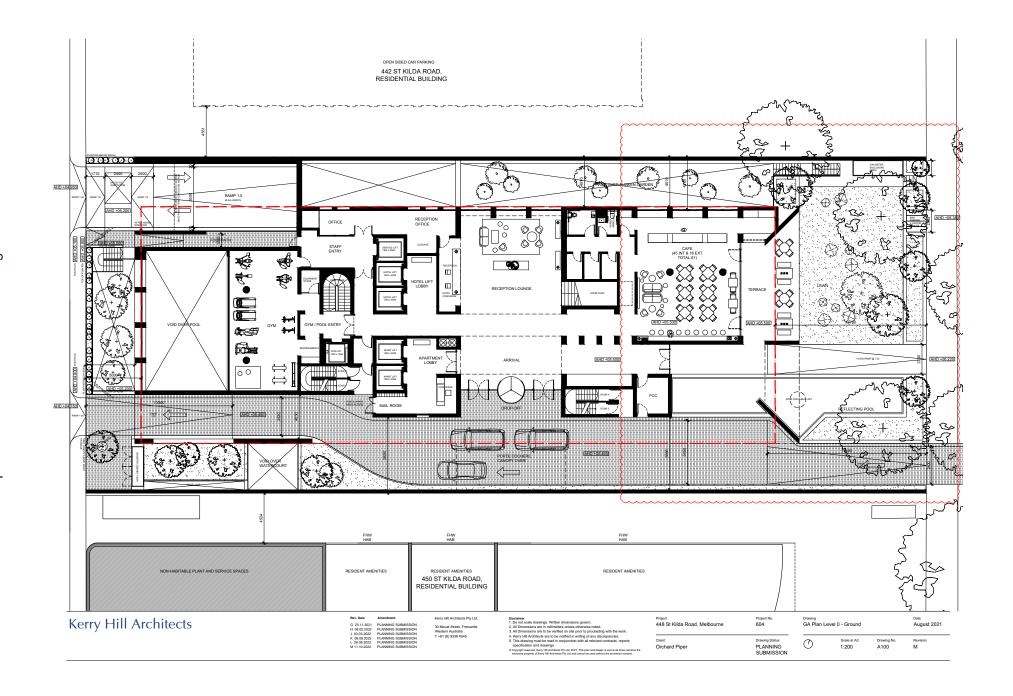

PLANNING SUBMISSION

Kerry Hill Architects Pty Ltd. 30 Mouat Street, Fremantie Western Australia T +61 (8) 9336 4545 Disclaims: 1. Dis not cash drawings. Witten dimensions govern.
2. All Dirensions are in millimeters unless otherwise noted.
2. All Dirensions are be verified on alle prior proceeding with the work.
3. All Dirensions are be verified on alle prior proceeding with the work.
4. Karn yell Architects are be be noted to all prior in deliveration contents, reports productions and deliveration contents, reports productions and deliveration contents, reports are producted and and for the character for t

Project 448 St Kilda Road, Melbourne Project No. 604 Drawing Status PLANNING SUBMISSION Orchard Piper

NEIGHBOURING BUILDINGS WINDOWS AND BALCONIES - SHEET 2 August 2021 1:500 A031



Attachment

Attachment

















11525 BUILDING EDGE



MEP SETDOWN DASHED BEHIND

4425 BUILDING EDGE



Attachment