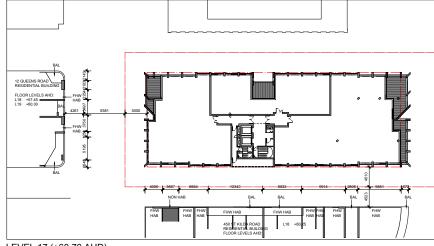

LEVEL 17 (+60.70 AHD)

LEVEL 15-16 (+54.28 - +57.49 AHD)

NOTES:

FULL HEIGHT WINDOW (HABITABLE SPACE) WINDOW (HABITABLE SPACE) BALCONY NON HABITABLE SPACE FHW HAB WIN HAB

| ŀ | Kerry | Hil | l Arc | hi | tects |
|---|-------|-----|-------|----|-------|
|---|-------|-----|-------|----|-------|