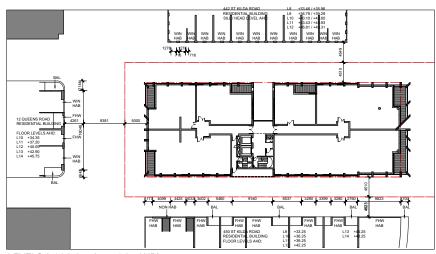

Project 448 St Kilda Road, Melbourne Orchard Piper

Project No 604

NEIGHBOURING BUILDINGS WINDOWS AND BALCONIES - SHEET 1 August 2021 PLANNING SUBMISSION 1:500 A030

LEVELS 2 TO 7 (+13.90 TO +29.20 AHD)

LEVEL 8 (+32.41 AHD)