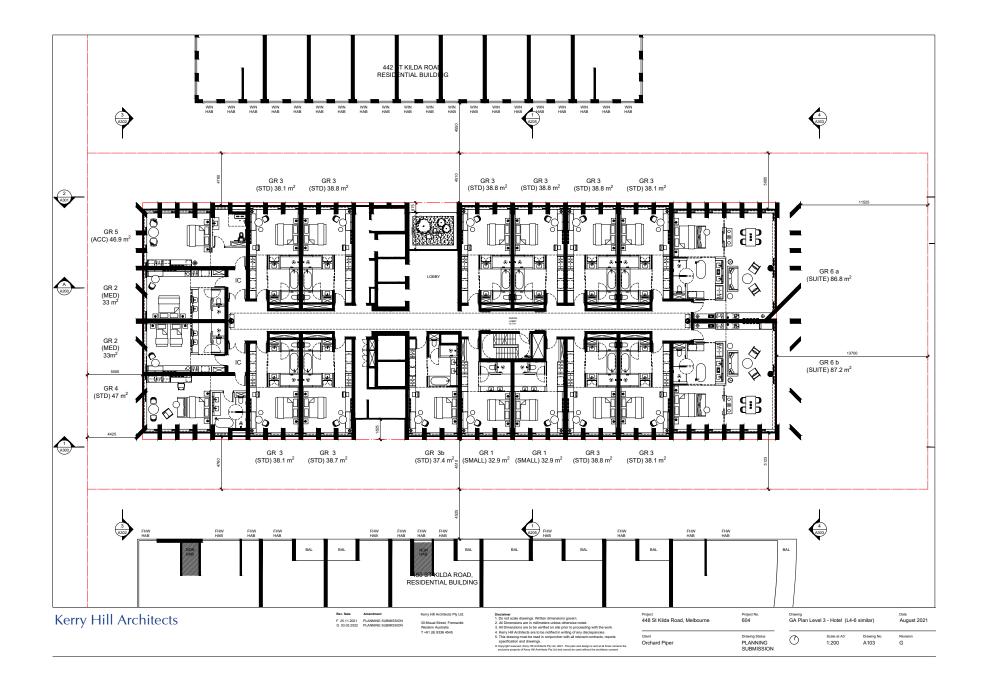

y Hill Architects Pty Ltd. 30 Mouat Street, Fremantie Western Australia T +61 (8) 9336 4545 Disclaims: 1. Dis not cash drawings. Witten dimensions govern.
2. All Dirensions are in millimeters unless otherwise noted.
2. All Dirensions are be verified on alle prior proceeding with the work.
3. All Dirensions are be verified on alle prior proceeding with the work.
4. Karn yell Architects are be be noted to all prior in deliveration contents, reports productions and deliveration contents, reports productions and deliveration contents, reports are producted and and for the character for t

Project 448 St Kilda Road, Melbourne Project No. 604 Drawing Status PLANNING SUBMISSION Orchard Piper

NEIGHBOURING BUILDINGS WINDOWS AND BALCONIES - SHEET 2 August 2021 1:500 A031



Attachment

Attachment

















11525 BUILDING EDGE



MEP SETDOWN DASHED BEHIND

4425 BUILDING EDGE



Attachment