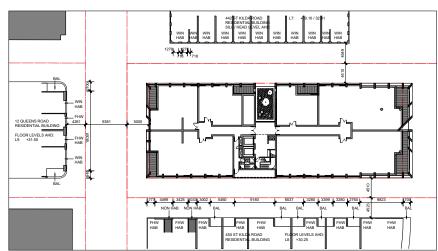

MEZZANINE LEVEL (+09.70 AHD)

NOTES:

FHW HAB WIN HAB FULL HEIGHT WINDOW (HABITABLE SPACE) WINDOW (HABITABLE SPACE) BALCONY NON HABITABLE SPACE

| Kerry | Hill | Architects |
|-------|------|------------|
|-------|------|------------|