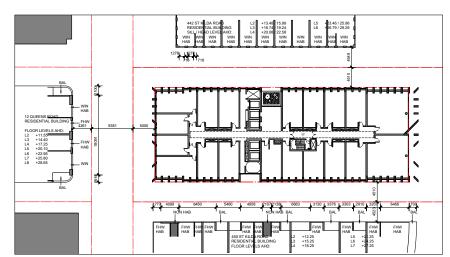

LEVEL 17 (+60.70 AHD)

LEVEL 15-16 (+54.28 - +57.49 AHD)

NOTES:

FULL HEIGHT WINDOW (HABITABLE SPACE) WINDOW (HABITABLE SPACE) BALCONY NON HABITABLE SPACE FHW HAB WIN HAB

| ŀ | Kerry | Hil | l Arc | hi | tects |
|---|-------|-----|-------|----|-------|
|---|-------|-----|-------|----|-------|