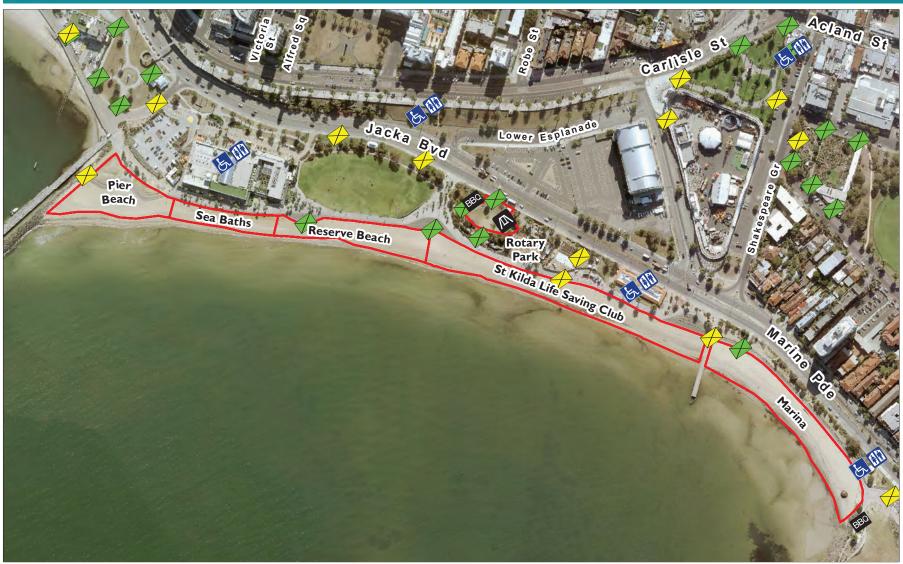

## St Kilda Beach Foreshore

BBQ BBQ

Gate - Pedestrian only

Gate - Vehicle & Pedestrian

A Playground

E Public Toilet - Accessible

Public Toilet

Disclaimer: The City of Port Phillip does not warrant the accuracy or completeness of the information on this map and shall not bear any responsibility or liability for errors or omissions in the information. Reproduction is unauthorised unless with express written permission of the City of Port Phillip.