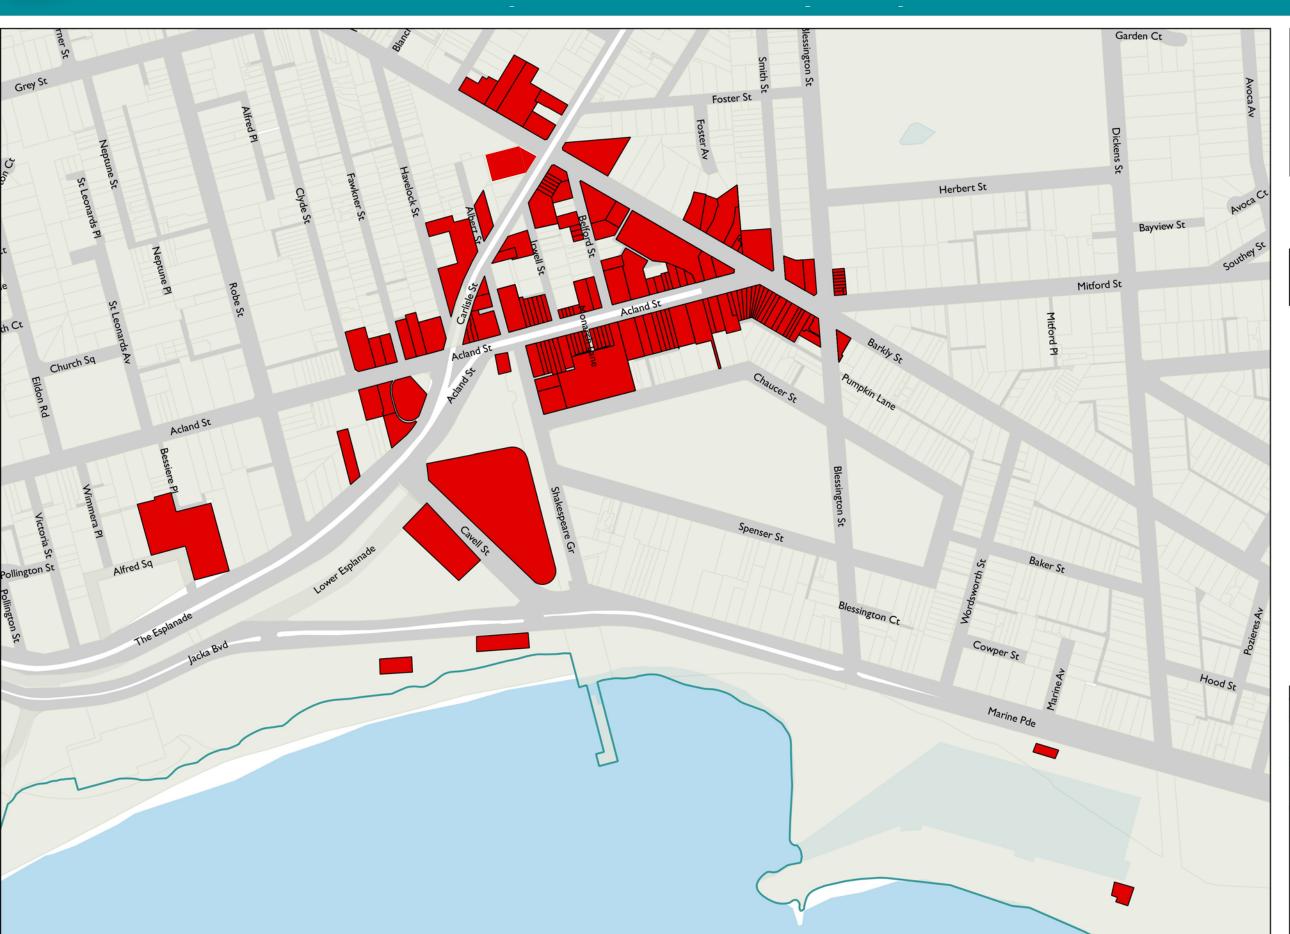

## Acland Street Village Special Rate and Charge Proposed Boundary Map 2024-2029

Current Number of Businesses:

Proposed designated area of the Special Rate Precinct is current for the period 2024-2029

Acland Street Village Proposed Scheme Properties

Disclaimer: The City of Port Phillip does not warrant the accuracy or completeness of the information on this map and shall not bear any responsibility or liability for errors or omissions in the information.

Reproduction is unauthorised unless with express written permission of the City of Port Phillip.

Source: Including, but not limited to City of Port Phillip and Vic Map. Copyright remains with its respective holders.