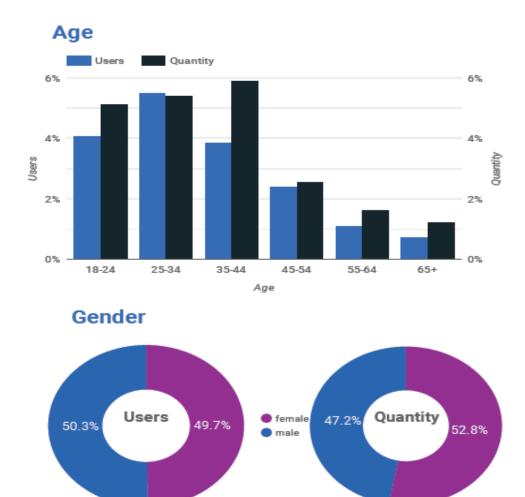

Ticketmaster data provided the following analysis over this period of shows.

### AGE/GENDER