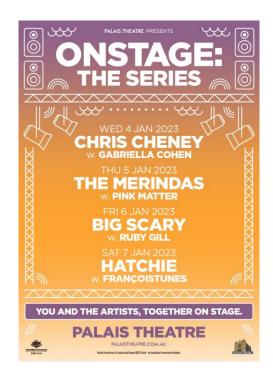

### **GRANTS**

In January 2023, Palais Theatre successfully delivered a series of shows called "OnStage: The Series" which was a grant awarded by the Federal Government through RISE. The series of shows focussed on upcoming talent that would not usually get the opportunity to perform on the iconic Palais Theatre stage.

We engaged with events, production and live event photography students, to give them the opportunity and experience to be a part of a professional live music event.

We also engaged with the City of Port Phillip to program our support acts for every show, to provide local talent the opportunity to be a part of the show.

| 18 September 2022 | TONY HADLEY 40TH ANNIVERSARY<br>TOUR         | Concert - Pop              |  |
|-------------------|----------------------------------------------|----------------------------|--|
| 20 September 2022 | PATTY MILLS - SPEAKING MY<br>LANGUAGE TOUR   | Speaking                   |  |
| 22 September 2022 | WOG BOY 3 - MOVIES SCREENING                 | Film                       |  |
| 23 September 2022 | WOG BOY 3 - MOVIES SCREENING                 | Film                       |  |
| 24 September 2022 | WOG BOY 3 - MOVIES SCREENING                 | Film                       |  |
| 25 September 2022 | WOG BOY 3 - MOVIES SCREENING                 | Film                       |  |
| 26 September 2022 | ЕММА МЕММА                                   | Concert - Children         |  |
| 30 September 2022 | CALISTHENICS VICTORIA STATE<br>CHAMPIONSHIPS | Performing Arts - Dance    |  |
| 14 October 2022   | RUPAUL'S DRAG RACE                           | Concert - Variety          |  |
| 15 October 2022   | QUEEN BOHEMIAN RHAPSODY 50<br>YEARS ON       | Concert - Rock & Indie     |  |
| 18 October 2022   | IL VOLO                                      | Concert - World & Cultural |  |
| 20 October 2022   | BILL BAILEY                                  | Concert - Comedy           |  |
| 21 October 2022   | BILL BAILEY                                  | Concert - Comedy           |  |
| 22 October 2022   | BILL BAILEY                                  | Concert - Comedy           |  |
| 23 October 2022   | BILL BAILEY                                  | Concert - Comedy           |  |
| 28 October 2022   | JAMES REYNE                                  | Concert - Pop              |  |
| 30 October 2022   | DUA LIPA                                     | Concert - Pop              |  |
| 4 November 2022   | THE COMEDIANS                                | Concert - Comedy           |  |
| 8 November 2022   | TLC                                          | Concert - Hip Hop & RNB    |  |
| 11 November 2022  | LOUIS C.K.                                   | Concert - Comedy           |  |
| 12 November 2022  | LOUIS C.K.                                   | Concert - Comedy           |  |
| 13 November 2022  | GOOGOOSH                                     | Concert - World & Cultural |  |
| 19 November 2022  | MELBOURNE INDIE VOICES                       | Concert - Variety          |  |
| 20 November 2022  | THE BLACK CROWES                             | Concert - Rock & Indie     |  |
| 23 November 2022  | FIRBANK GRAMMER PRESENTATION EVENING         | School                     |  |
| 26 November 2022  | THE COMEDIANS                                | Concert - Comedy           |  |
| 27 November 2022  | THE WOMBATS                                  | Concert - Rock & Indie     |  |
| 30 November 2022  | NICK CAVE & WARREN ELLIS                     | Concert - Blues & Roots    |  |
| 1 December 2022   | AIR SUPPLY                                   | Concert - Pop              |  |
| 2 December 2022   | NICK CAVE & WARREN ELLIS                     | Concert - Blues & Roots    |  |
| 14 December 2022  | A CHRISTMAS CAROL                            | Performing Arts - Opera    |  |
| 15 December 2022  | A CHRISTMAS CAROL                            | Performing Arts - Opera    |  |
| 16 December 2022  | A CHRISTMAS CAROL                            | Performing Arts - Opera    |  |
| 17 December 2022  | A CHRISTMAS CAROL                            | Performing Arts - Opera    |  |
| 17 December 2022  | A CHRISTMAS CAROL                            | Performing Arts - Opera    |  |
| 4 January 2023    | CHRIS CHENEY - 'ONSTAGE'                     | Concert - Rock & Indie     |  |
| 5 January 2023    | THE MERINDAS - 'ONSTAGE'                     | Concert - Pop              |  |

| 6 January 2023   | BIG SCARY - 'ONSTAGE'     | Concert - Rock & Indie     |
|------------------|---------------------------|----------------------------|
| 7 January 2023   | HATCHIE - 'ONSTAGE'       | Concert - Pop              |
| 14 January 2023  | ALAN CUMMING              | Speaking                   |
| 18 January 2023  | DANIEL HOWELL             | Speaking                   |
| 27 January 2023  | TOM SEGURA (Early Show)   | Concert - Comedy           |
| 27 January 2023  | TOM SEGURA (Late Show)    | Concert - Comedy           |
| 28 January 2023  | TOM SEGURA (Early Show)   | Concert - Comedy           |
| 28 January 2023  | TOM SEGURA (Late Show)    | Concert - Comedy           |
| 3 February 2023  | UMBERTO TOZZI             | Concert - World & Cultural |
| 4 February 2023  | BALLET INTERNATIONAL GALA | Performing Arts - Dance    |
| 7 February 2023  | BEN HARPER                | Concert - Blues & Roots    |
| 9 February 2023  | MOTHER MOTHER             | Concert - Rock & Indie     |
| 10 February 2023 | BONEY M                   | Concert - Pop              |
| 17 February 2023 | THE COMEDIANS             | Concert - Comedy           |
| 18 February 2023 | MARLON WILLIAMS           | Concert - Rock & Indie     |
| 23 February 2023 | DEL AMITRI                | Concert - Blues & Roots    |
| 24 February 2023 | THE COMEDIANS             | Concert - Comedy           |
| 25 February 2023 | NOEL MILLER               | Concert - Comedy           |
| 3 March 2023     | PAVEMENT                  | Concert - Blues & Roots    |
| 4 March 2023     | RICHARD MARX              | Concert - Pop              |
| 8 March 2023     | RICCHI E POVERI           | Concert - World & Cultural |
| 9 March 2023     | AURORA                    | Concert - Pop              |
| 10 March 2023    | WEIRD AL YANKOVIC         | Concert - Pop              |
| 11 March 2023    | WEIRD AL YANKOVIC         | Concert - Pop              |
| 17 March 2023    | CLANNAD                   | Concert - Blues & Roots    |
| 22 March 2023    | MICF - GALA FOR OXFAM     | Concert - Comedy           |
| 25 March 2023    | MICHAEL MOSLEY            | Speaking                   |
| 29 March 2023    | MICF - AILLSTAR SUPERSHOW | Concert - Comedy           |