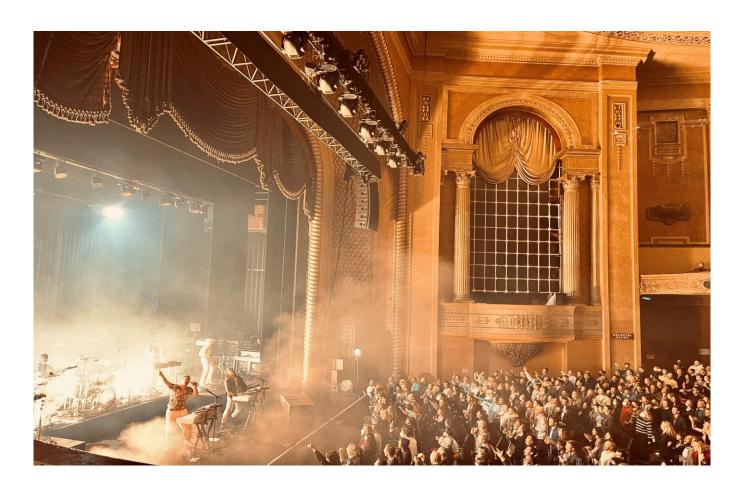

#### **2022/23 Bookings**

We have had a big year, with a record number 132 shows conducted within venue during this period of which 42 were sold out, which led to seeing the local restaurants and bars very busy and a buzz with attendees of these shows. The diversity of content has also been a highlight, with a wide range of Comedy Acts and big-name Live Music acts like Dua Lipa and home-grown acts like Nick Cave and Midnight Oil.