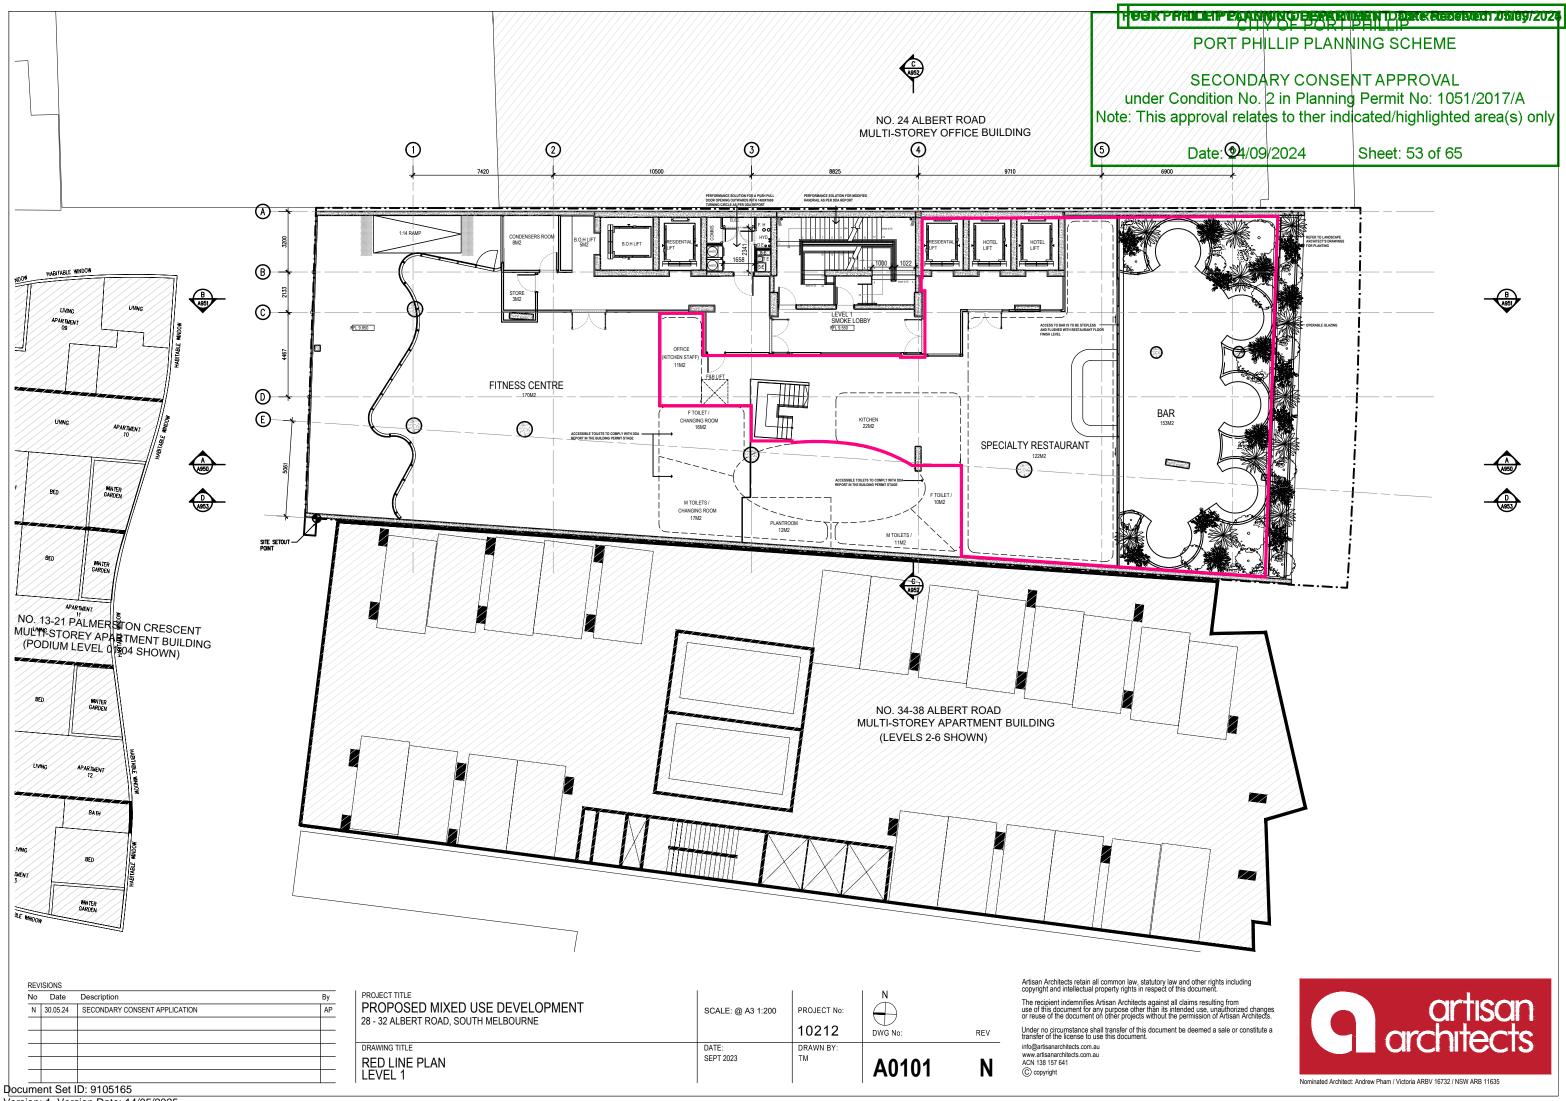

| <br>PROPOSED MIXED USE DEVELOPMENT<br>28 - 32 ALBERT ROAD, SOUTH MELBOURNE | SCALE: @ A3 1:200  | PROJECT No:<br>10212 | DWG No: | REV | The recipient indemnifies Artisan Architects against all claims ruse of this document for any purpose other than its intended us<br>or reuse of the document on other projects without the permissi<br>Under no circumstance shall transfer of this document be deem<br>transfer of the license to use this document. |
|----------------------------------------------------------------------------|--------------------|----------------------|---------|-----|-----------------------------------------------------------------------------------------------------------------------------------------------------------------------------------------------------------------------------------------------------------------------------------------------------------------------|
| <br>RAWING TITLE<br>RED LINE PLAN<br>GROUND FLOOR                          | DATE:<br>SEPT 2023 | DRAWN BY:<br>TM      | A0100   | Ν   | info@artisanarchitects.com.au<br>www.artisanarchitects.com.au<br>ACN 138 157 641<br>ⓒ copyright                                                                                                                                                                                                                       |