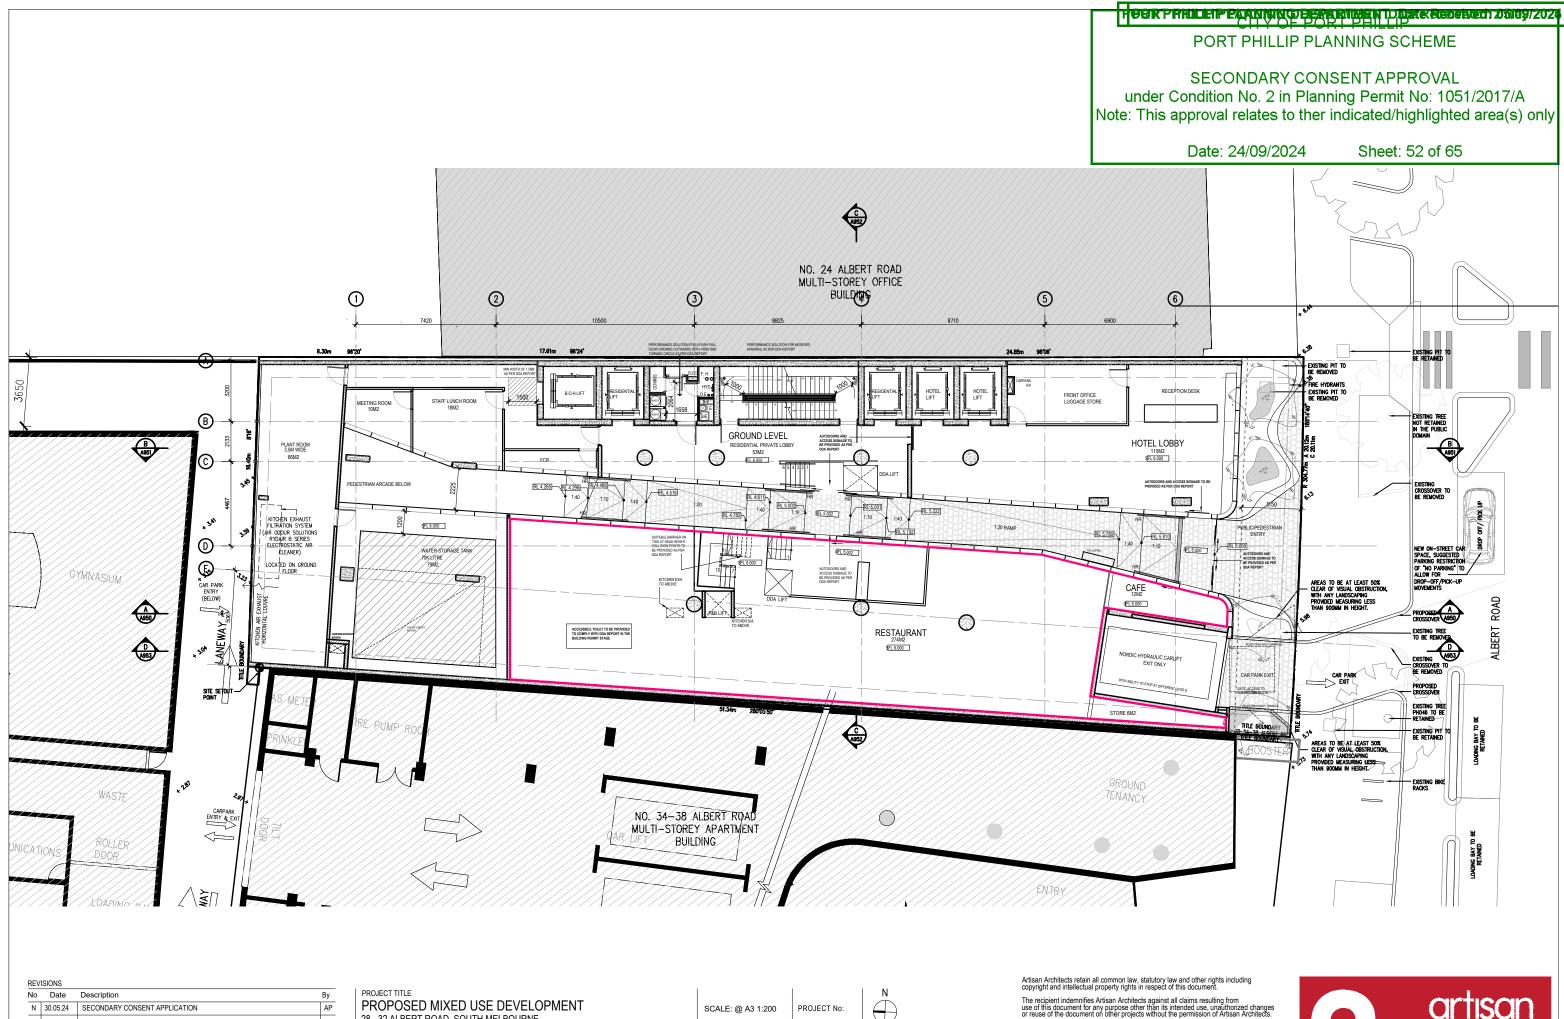

| <br>PROPOSED MIXED USE DEVELOPMENT<br>28 - 32 ALBERT ROAD, SOUTH MELBOURNE | SCALE: @ A3 1:200  | PROJECT No:<br>10212 | DWG No: | REV | The recipient indemnifies Artisan Architects against all claims ruse of this document for any purpose other than its intended us<br>or reuse of the document on other projects without the permissi<br>Under no circumstance shall transfer of this document be deem<br>transfer of the license to use this document. |
|----------------------------------------------------------------------------|--------------------|----------------------|---------|-----|-----------------------------------------------------------------------------------------------------------------------------------------------------------------------------------------------------------------------------------------------------------------------------------------------------------------------|
| <br>RAWING TITLE<br>RED LINE PLAN<br>GROUND FLOOR                          | DATE:<br>SEPT 2023 | DRAWN BY:<br>TM      | A0100   | Ν   | info@artisanarchitects.com.au<br>www.artisanarchitects.com.au<br>ACN 138 157 641<br>ⓒ copyright                                                                                                                                                                                                                       |