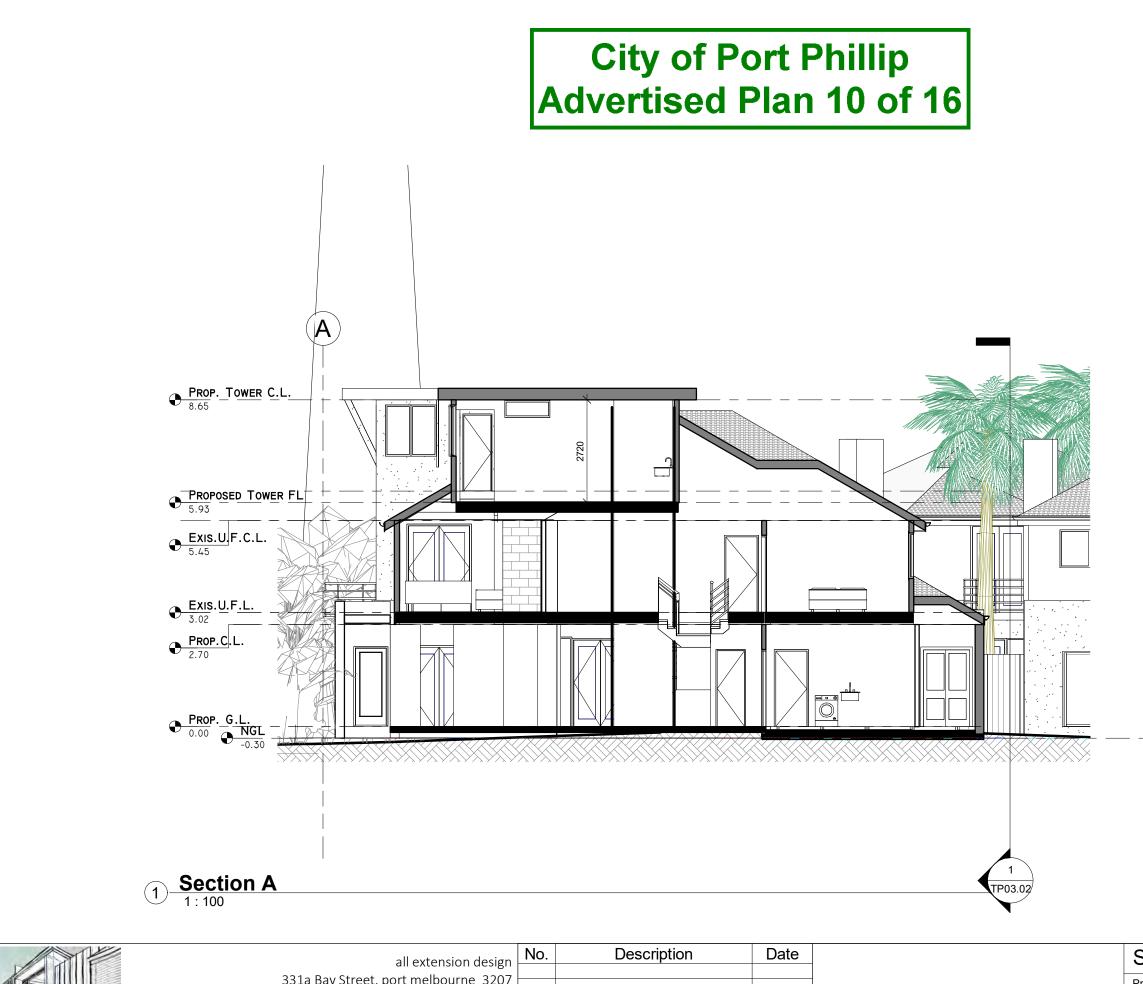

| Sec    |
|--------|
| Projec |
| Date   |
| Drawn  |
| 01     |

81 BEACON VISTA

PORT MELBOURNE

### Section A

 Project number

 Date
 5/03/2021 12:21:24 PM

 Drawn by
 Author

 Sheet
 9 of
 15

PORT PHILLIP PLANNING DEPARTMENT Date Received: 05/03/2021

Scale 1 : 100

|    |                                                                                                                               | all extension design                 | No. | Description | Date | _                                 | Sha    |
|----|-------------------------------------------------------------------------------------------------------------------------------|--------------------------------------|-----|-------------|------|-----------------------------------|--------|
| 6  |                                                                                                                               | 331a Bay Street, port melbourne 3207 |     |             |      | -                                 | Projec |
| 14 | copyright: these drawings are the sole                                                                                        | tel: 9646 9393                       |     |             |      | 81 BEACON VISTA<br>PORT MELBOURNE | Date   |
|    | property of all extensions (vic) pty ltd<br>and may not be reproduced in any form<br>without the express written permision of |                                      |     |             |      |                                   | Drawn  |
|    | all extensions (vic) pty ltd                                                                                                  | designs@allextensions.com.au         |     |             |      | -                                 | Sheet  |