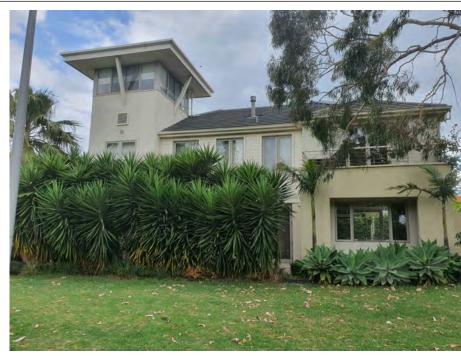

# OBLIQUE VIEW OF SUBJECT SITE AND REAR LIGHT TOWER

FROM BEACON VISTA

|   | City of F  | Port P | hill | lip   |  |
|---|------------|--------|------|-------|--|
| 4 | Advertised | Plan   | 16   | of 16 |  |