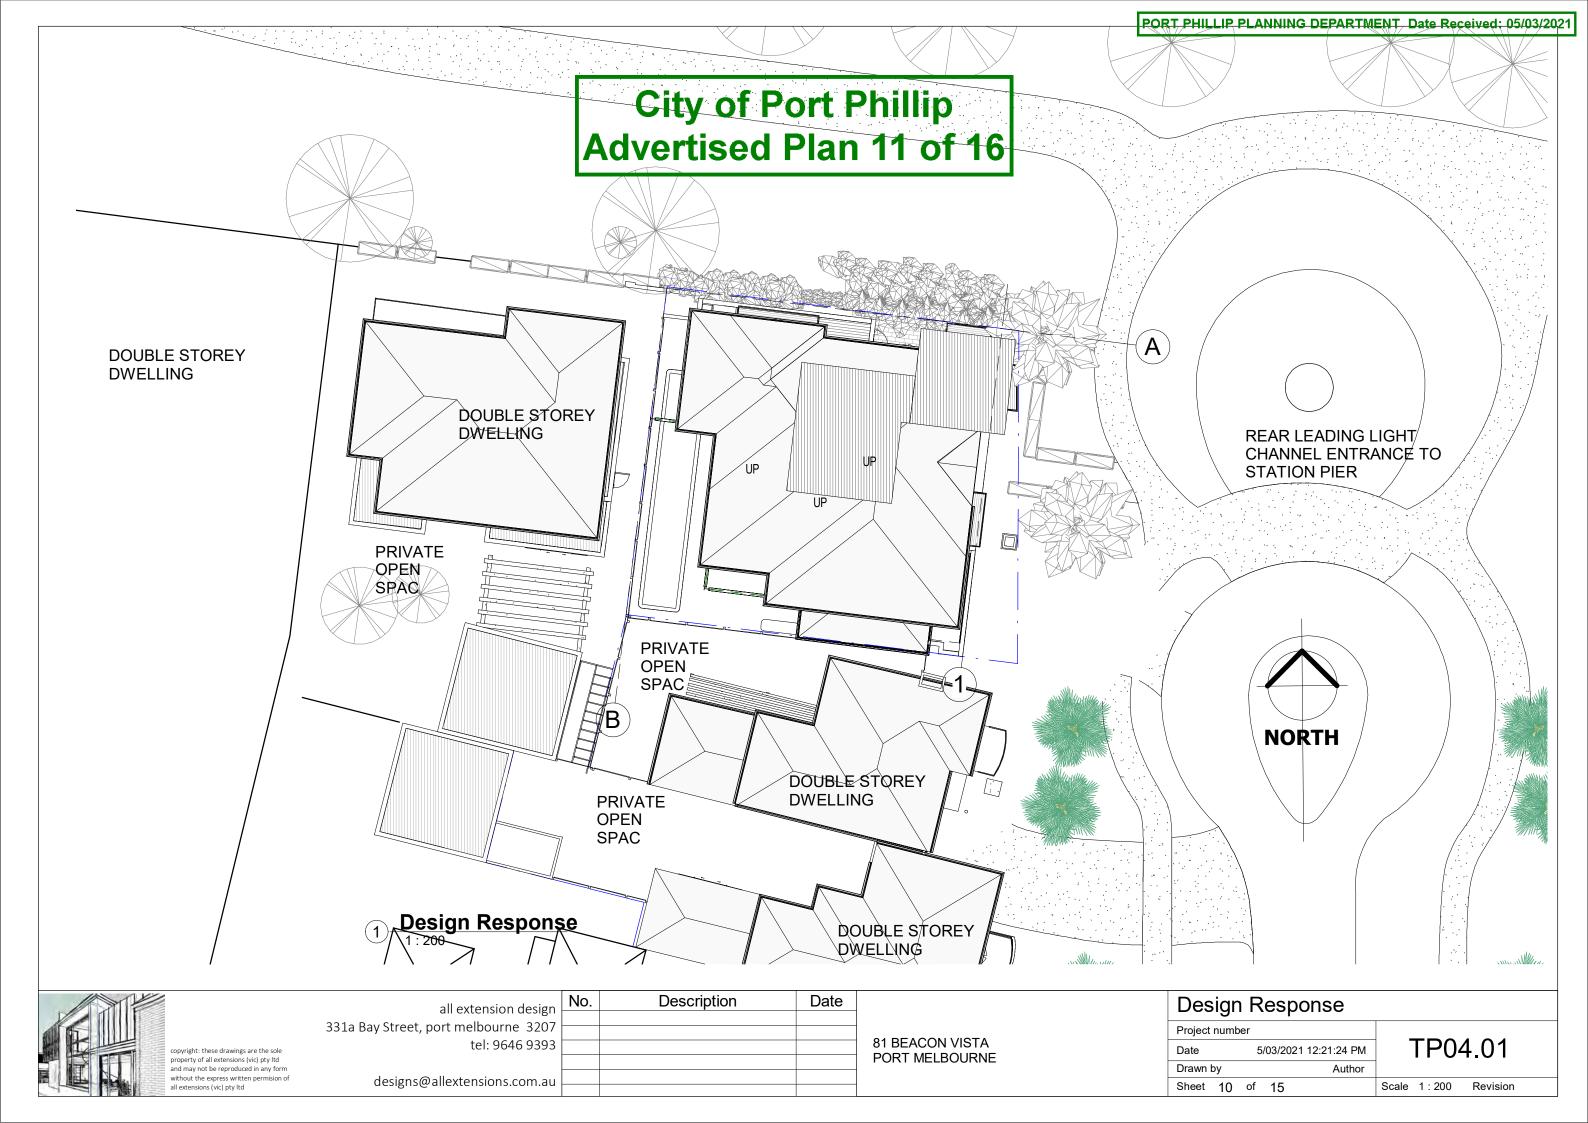

--------------|--|
| copyright: these drawings are the sole                                            | tel: 9646 9393                     |  |
| property of all extensions (vic) pty ltd<br>and may not be reproduced in any form |                                    |  |
| without the express written permision of                                          | designs@allextensions.com.au       |  |
| all extensions (vic) pty ltd                                                      | designs@unextensions.com.du        |  |

| Sec    |
|--------|
| Projec |
| Date   |
| Drawn  |
| 01     |

81 BEACON VISTA

PORT MELBOURNE

### Section A

 Project number

 Date
 5/03/2021 12:21:24 PM

 Drawn by
 Author

 Sheet
 9 of
 15

PORT PHILLIP PLANNING DEPARTMENT Date Received: 05/03/2021



Scale 1 : 100





|    |                                                                                                                               | all extension design                 | No. | Description | Date | _                                 | Sha    |
|----|-------------------------------------------------------------------------------------------------------------------------------|--------------------------------------|-----|-------------|------|-----------------------------------|--------|
| 6  |                                                                                                                               | 331a Bay Street, port melbourne 3207 |     |             |      | -                                 | Projec |
| 14 | copyright: these drawings are the sole