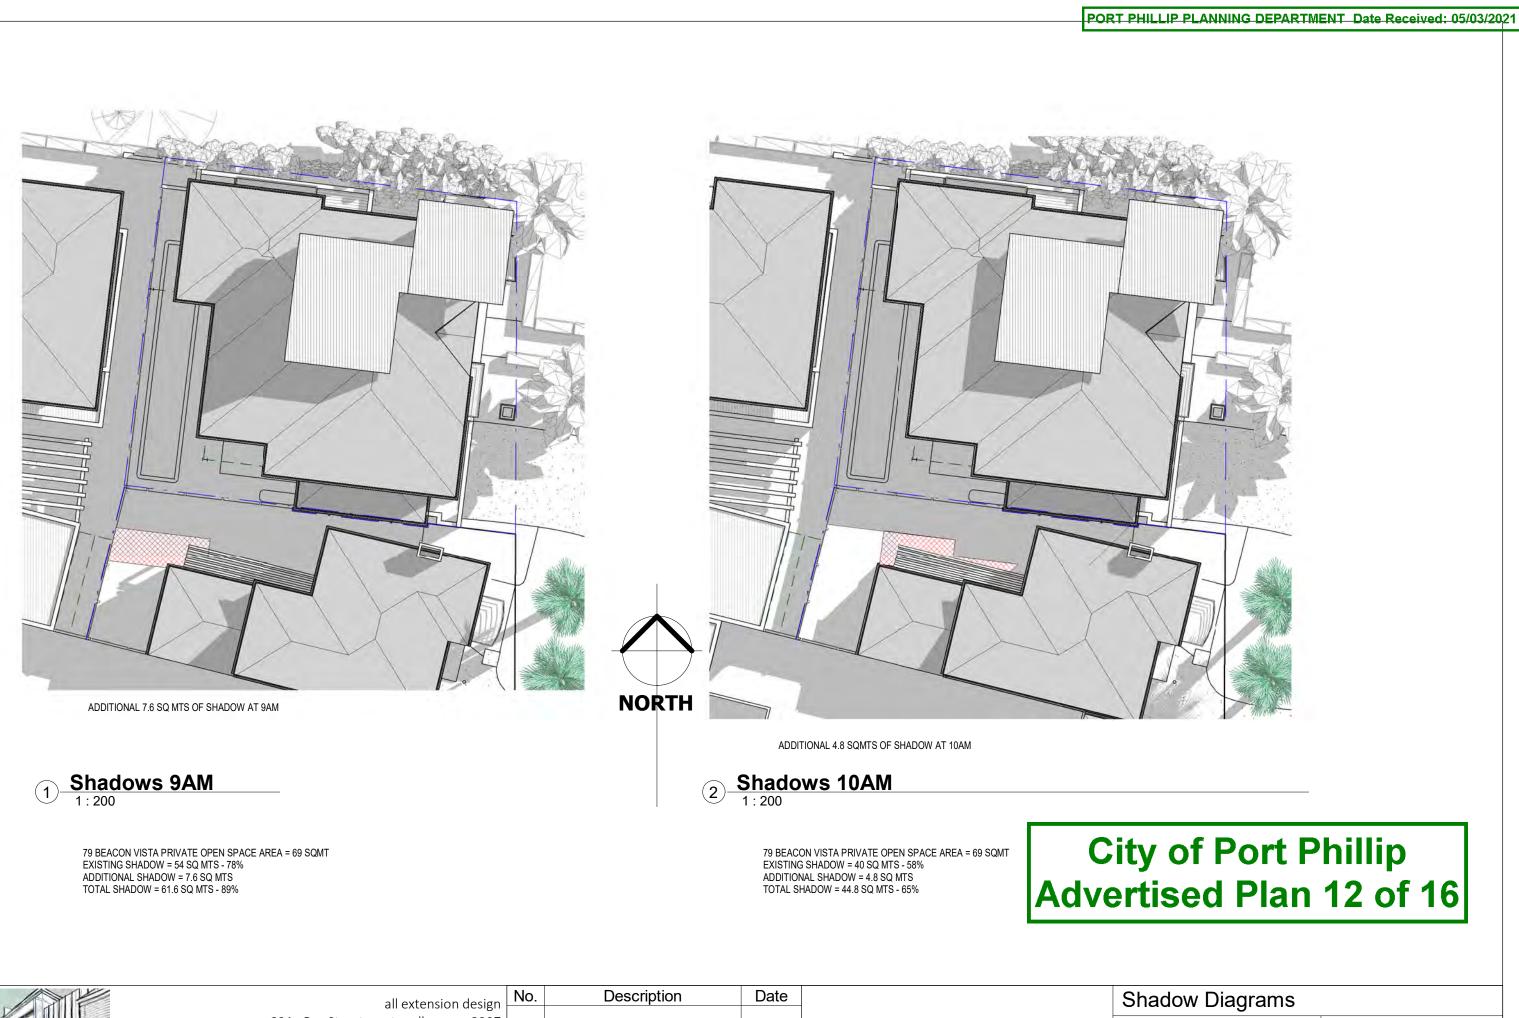

# City of Port Phillip Advertised Plan 7 of 16

| Melbourne<br>Water   | STOR                    | M Rating R     | eport                                 |                                      |             |                                         |
|----------------------|-------------------------|----------------|---------------------------------------|--------------------------------------|-------------|-----------------------------------------|
| TransactionID:       | 1111244                 |                |                                       |                                      |             |                                         |
| Municipality:        | PORT PHILLIP            |                |                                       |                                      |             |                                         |
| Rainfall Station:    | PORT PHILLIP            |                |                                       |                                      |             |                                         |
| Address:             | 81 BEACON VIST          | A              |                                       |                                      |             |                                         |
|                      | PORT MELBOUR            | NE             |                                       |                                      |             |                                         |
|                      | VIC                     | 3207           |                                       |                                      |             |                                         |
| Assessor:            | IAN KIDSTON             |                |                                       |                                      |             |                                         |
| Development Type:    | Residential - Exter     | nsion          |                                       |                                      |             |                                         |
| Allotment Site (m2): | 346.00                  |                |                                       |                                      |             |                                         |
| STORM Rating %:      | 101                     |                |                                       |                                      |             |                                         |
| Description          | Impervious Area<br>(m2) | Treatment Type | Treatment<br>Area/Volume<br>(m2 or L) | Occupants /<br>Number Of<br>Bedrooms | Treatment % | Tank Water<br>Supply<br>Reliability (%) |
| ROOF A               | 185.00                  | Rainwater Tank | 4,000.00                              | 5                                    | 125.00      | 91.30                                   |
| ROOF B               | 45.00                   | None           | 0.00                                  | 0                                    | 0.00        | 0.00                                    |
|                      |                         |                |                                       |                                      |             |                                         |