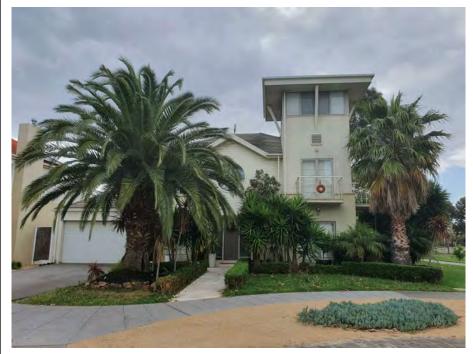

### THREE STOREY HOUSE IN SAME SEGMENT FACING GARDEN CITY RESERVE

# OBLIQUE VIEW OF SUBJECT SITE AND REAR LIGHT TOWER

FROM BEACON VISTA

|   | City of F  | Port P | hill | lip   |  |
|---|------------|--------|------|-------|--|
| 4 | Advertised | Plan   | 16   | of 16 |  |