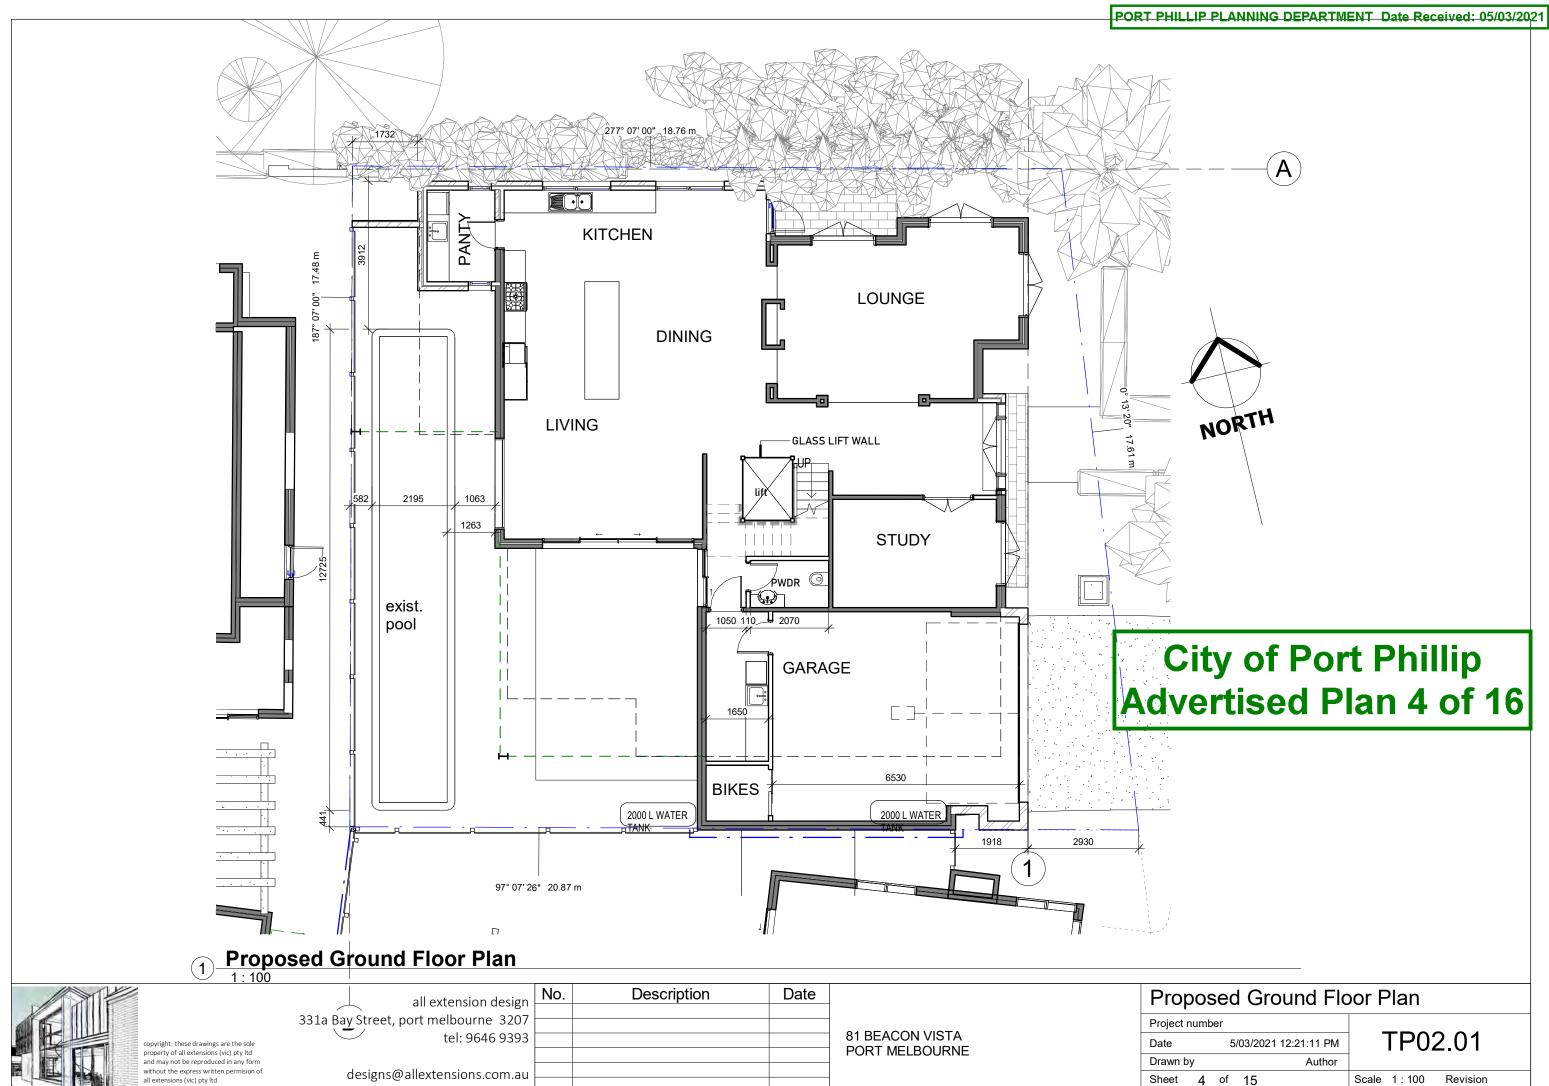

# **City of Port Phillip** Advertised Plan 3 of 16

| 2  | copyright: these drawings are the sole<br>property of all extensions (vic) pty ltd<br>and may not be reproduced in any form<br>without the express written permision of<br>all extensions (vic) pty ltd | all extension design                 | No. | Description | Date |                                   | Sit    |
|----|---------------------------------------------------------------------------------------------------------------------------------------------------------------------------------------------------------|--------------------------------------|-----|-------------|------|-----------------------------------|--------|
|    |                                                                                                                                                                                                         | 331a Bay Street, port melbourne 3207 |     |             |      |                                   | Projec |
|    | copyright: these drawings are the sole property of all extensions (vic) pty ltd                                                                                                                         | tel: 9646 9393                       |     |             |      | 81 BEACON VISTA<br>PORT MELBOURNE | Date   |
| KI | and may not be reproduced in any form<br>without the express written permision of                                                                                                                       |                                      |     |             |      |                                   | Drawn  |
|    | all extensions (vic) pty ltd                                                                                                                                                                            | designs@allextensions.com.au         |     |             |      |                                   | Sheet  |