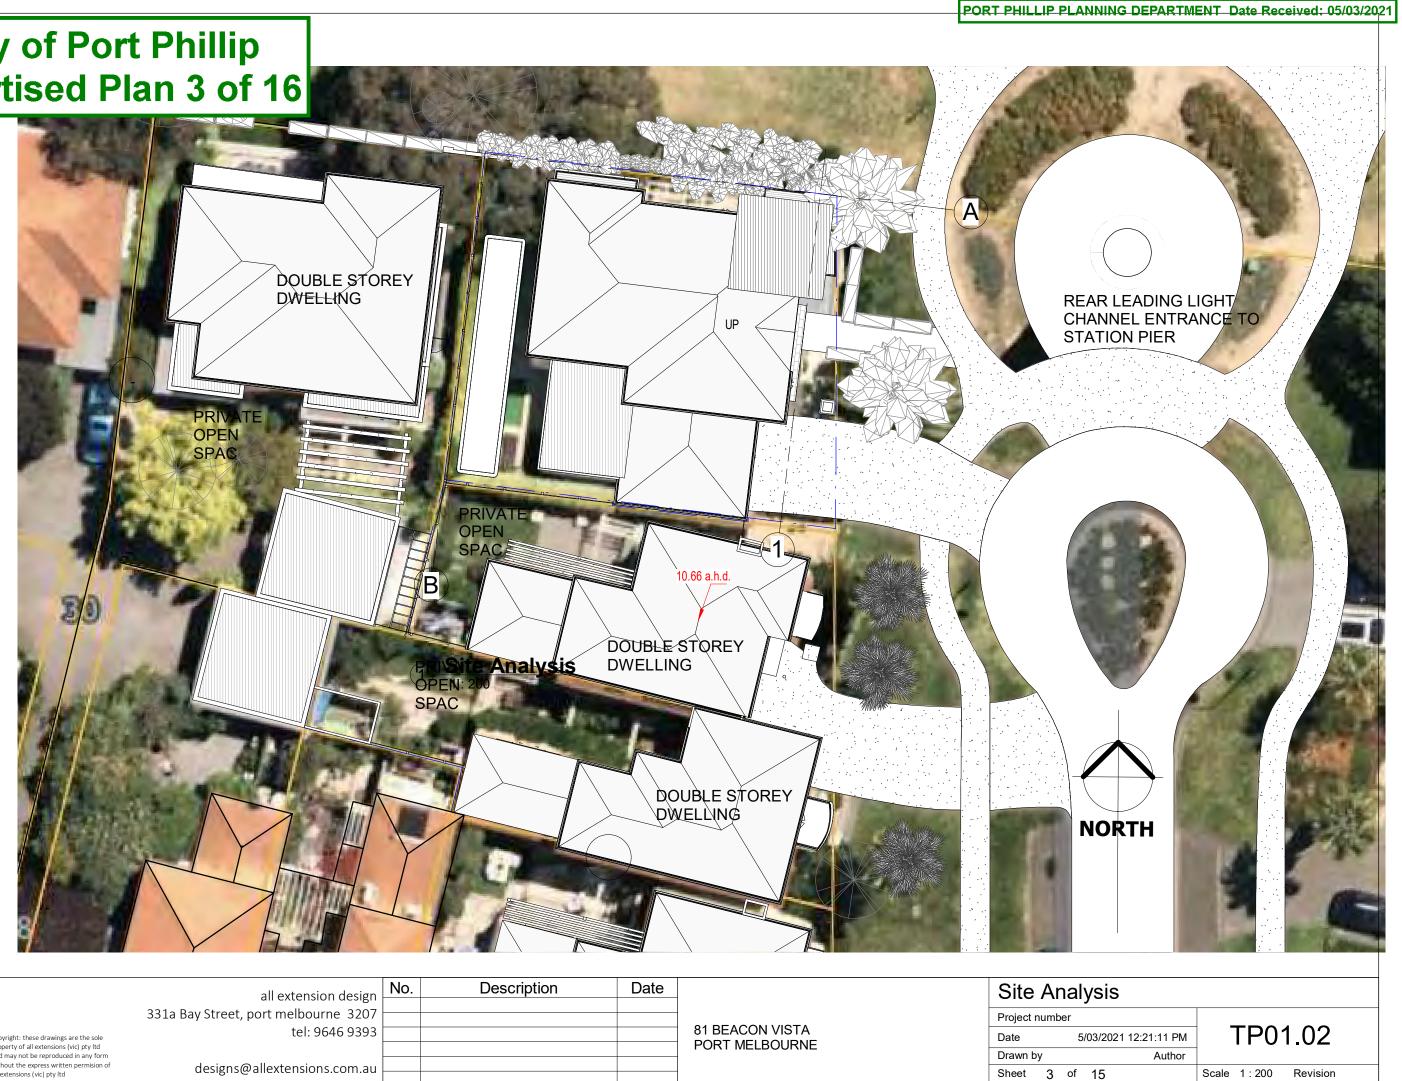

# **City of Port Phillip** Advertised Plan 3 of 16

| 2  | copyright: these drawings are the sole<br>property of all extensions (vic) pty ltd<br>and may not be reproduced in any form<br>without the express written permision of<br>all extensions (vic) pty ltd | all extension design                 | No. | Description | Date |                                   | Sit    |
|----|---------------------------------------------------------------------------------------------------------------------------------------------------------------------------------------------------------|--------------------------------------|-----|-------------|------|-----------------------------------|--------|
|    |                                                                                                                                                                                                         | 331a Bay Street, port melbourne 3207 |     |             |      |                                   | Projec |
|    | copyright: these drawings are the sole property of all extensions (vic) pty ltd                                                                                                                         | tel: 9646 9393                       |     |             |      | 81 BEACON VISTA<br>PORT MELBOURNE | Date   |
| KI | and may not be reproduced in any form<br>without the express written permision of                                                                                                                       |                                      |     |             |      |                                   | Drawn  |
|    | all extensions (vic) pty ltd                                                                                                                                                                            | designs@allextensions.com.au         |     |             |      |                                   | Sheet  |