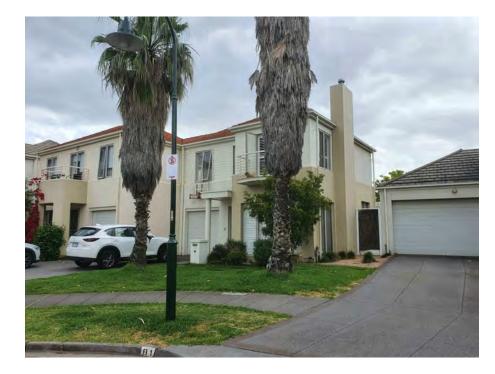

# OBLIQUE VIEW OF SUBJECT SITE AND REAR LIGHT TOWER

FROM BEACON VISTA

|   | City of F  | Port P | hill | lip   |  |
|---|------------|--------|------|-------|--|
| 4 | Advertised | Plan   | 16   | of 16 |  |