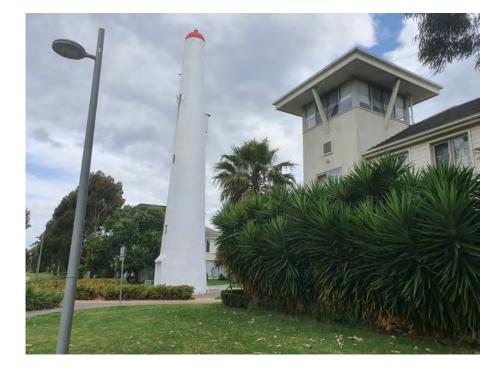

# OBLIQUE VIEW OF SUBJECT SITE AND REAR LIGHT TOWER

FROM BEACON VISTA

|   | City of F  | Port P | hill | lip   |  |
|---|------------|--------|------|-------|--|
| 4 | Advertised | Plan   | 16   | of 16 |  |