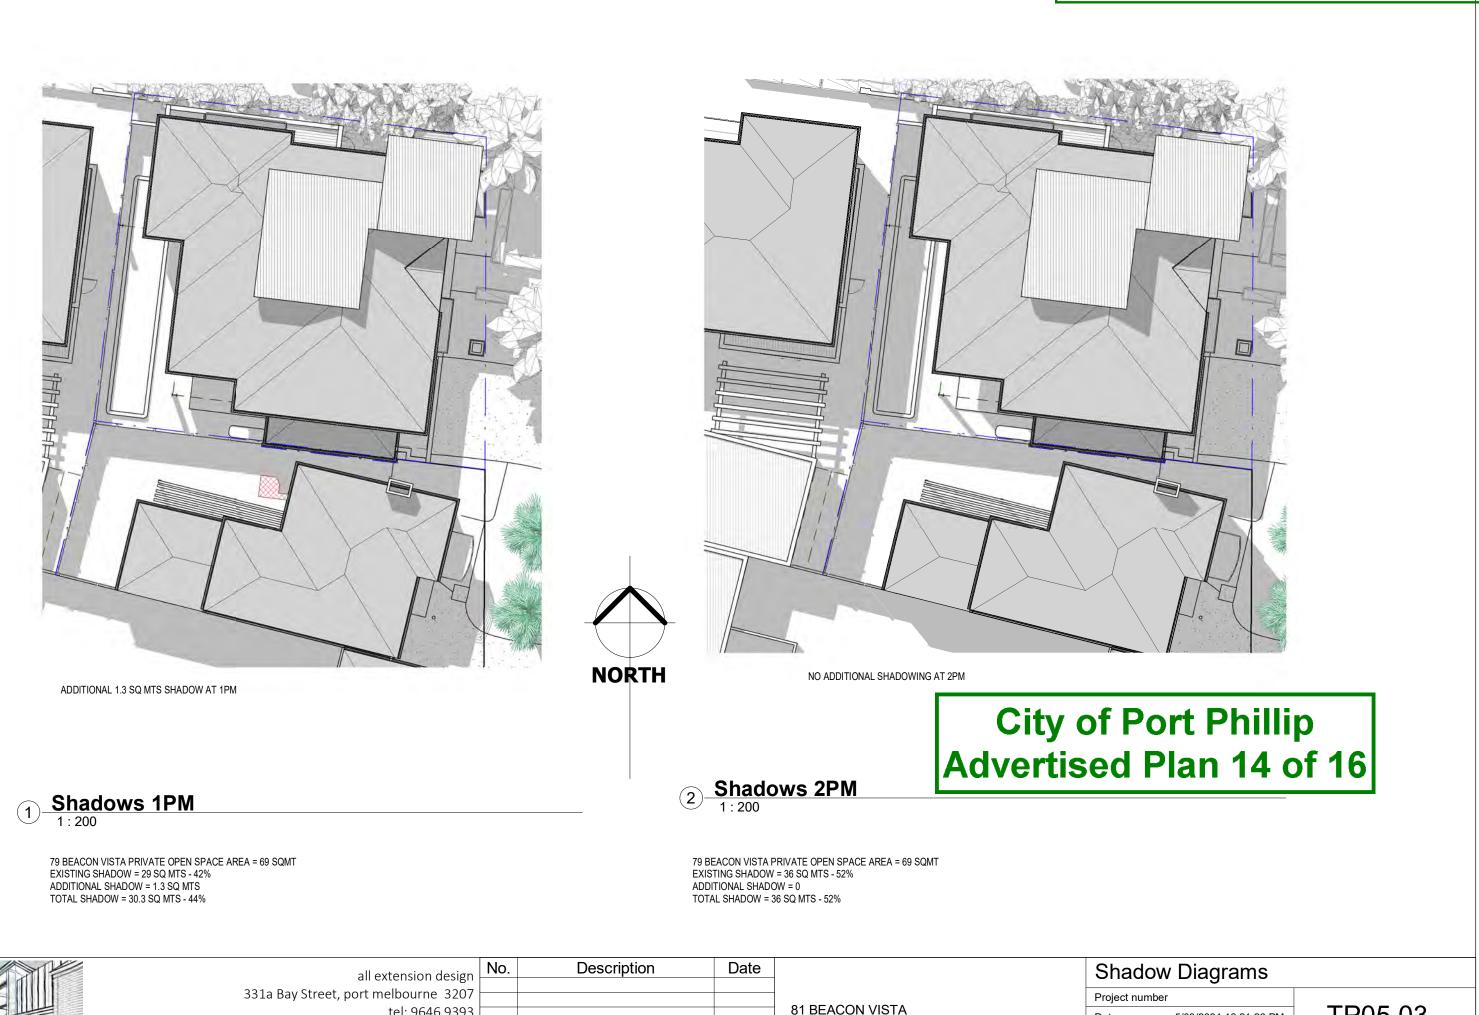

TP05.03

79 BEACON VISTA PRIVATE OPEN SPACE AREA = 69 SQMT EXISTING SHADOW = 43 SQ MTS - 62% ADDITIONAL SHADOW = 0 TOTAL SHADOW = 43 SQ MTS - 62%

NO ADDITIONAL SHADOWING AT 3PM

1 Shadows 3PM