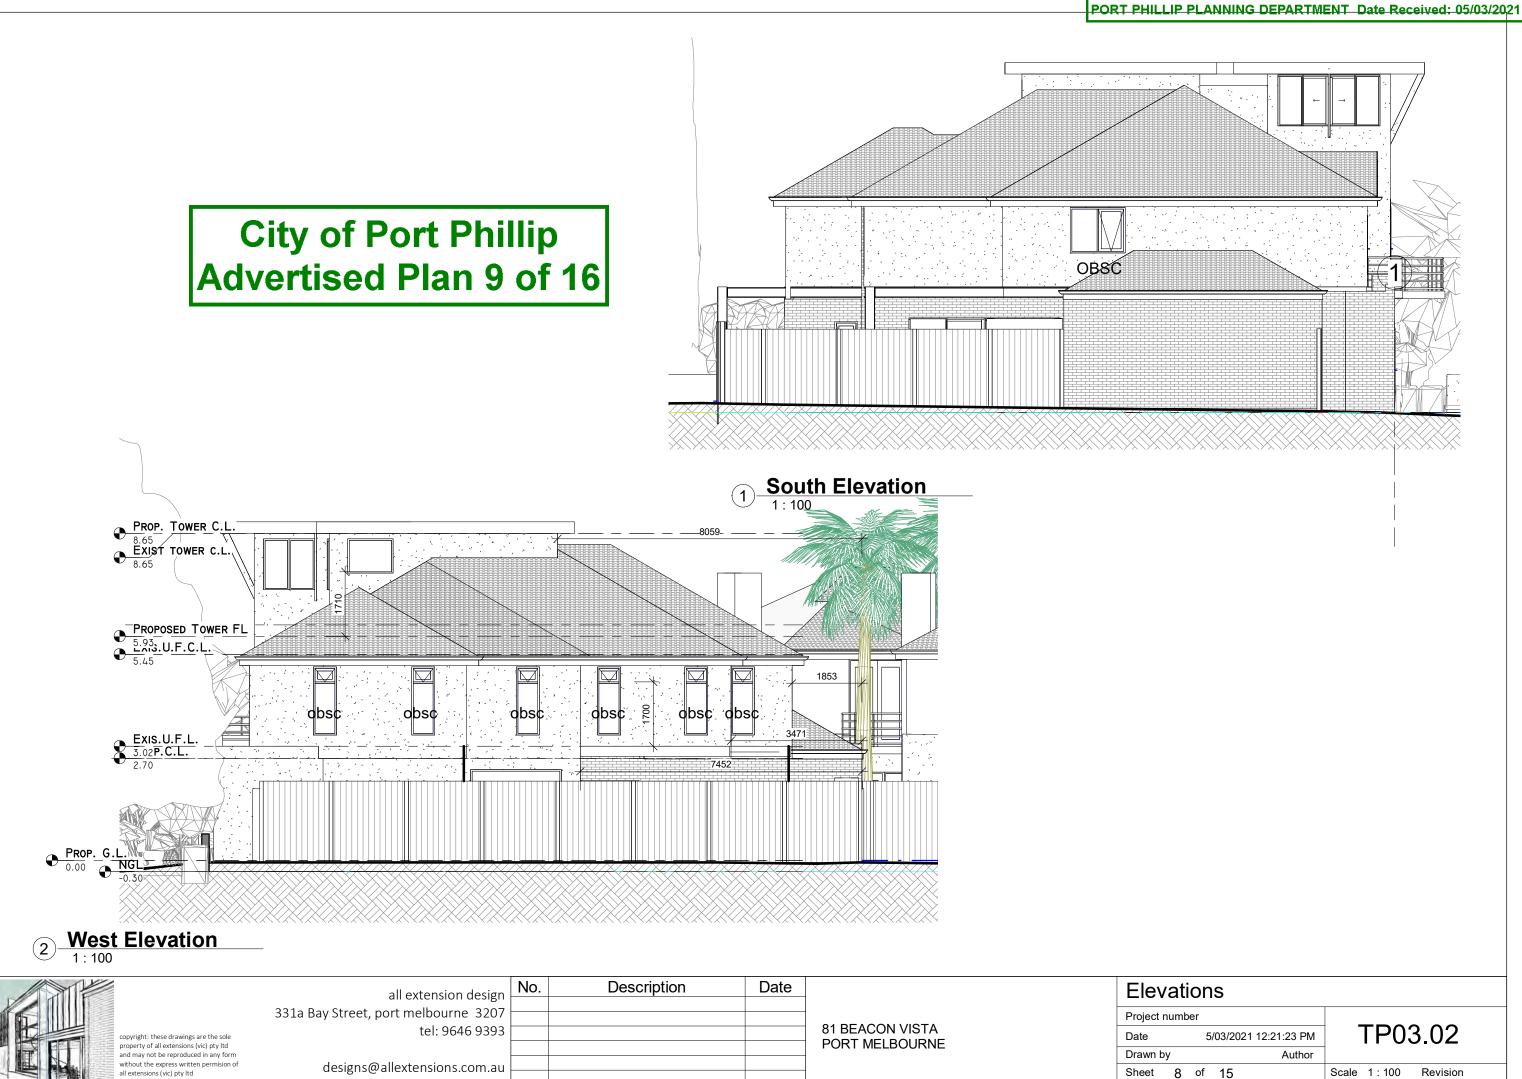

# City of Port Phillip Advertised Plan 7 of 16

| Melbourne<br>Water   | STOR                    | M Rating R     | eport                                 |                                      |             |                                         |
|----------------------|-------------------------|----------------|---------------------------------------|--------------------------------------|-------------|-----------------------------------------|
| TransactionID:       | 1111244                 |                |                                       |                                      |             |                                         |
| Municipality:        | PORT PHILLIP            |                |                                       |                                      |             |                                         |
| Rainfall Station:    | PORT PHILLIP            |                |                                       |                                      |             |                                         |
| Address:             | 81 BEACON VIST          | A              |                                       |                                      |             |                                         |
|                      | PORT MELBOUR            | NE             |                                       |                                      |             |                                         |
|                      | VIC                     | 3207           |                                       |                                      |             |                                         |
| Assessor:            | IAN KIDSTON             |                |                                       |                                      |             |                                         |
| Development Type:    | Residential - Exter     | nsion          |                                       |                                      |             |                                         |
| Allotment Site (m2): | 346.00                  |                |                                       |                                      |             |                                         |
| STORM Rating %:      | 101                     |                |                                       |                                      |             |                                         |
| Description          | Impervious Area<br>(m2) | Treatment Type | Treatment<br>Area/Volume<br>(m2 or L) | Occupants /<br>Number Of<br>Bedrooms | Treatment % | Tank Water<br>Supply<br>Reliability (%) |
| ROOF A               | 185.00                  | Rainwater Tank | 4,000.00                              | 5                                    | 125.00      | 91.30                                   |
| ROOF B               | 45.00                   | None           | 0.00                                  | 0                                    | 0.00        | 0.00                                    |
|                      |                         |                |                                       |                                      |             |                                         |