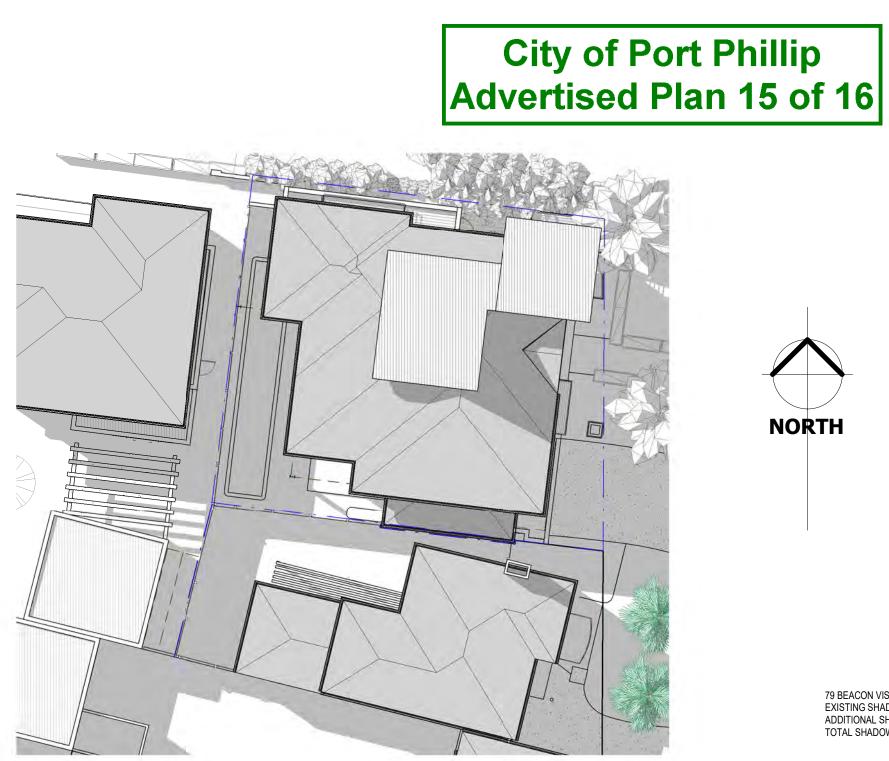

### Shadow Diagrams

Project number 5/03/2021 12:21:26 PM Author Sheet 14 of 15 Scale 1:200

SUBJECT SITE VIEWED FROM BEACON VISTA

SUBJECT SITE VIEW FROM GARDEN CITY RESERVE