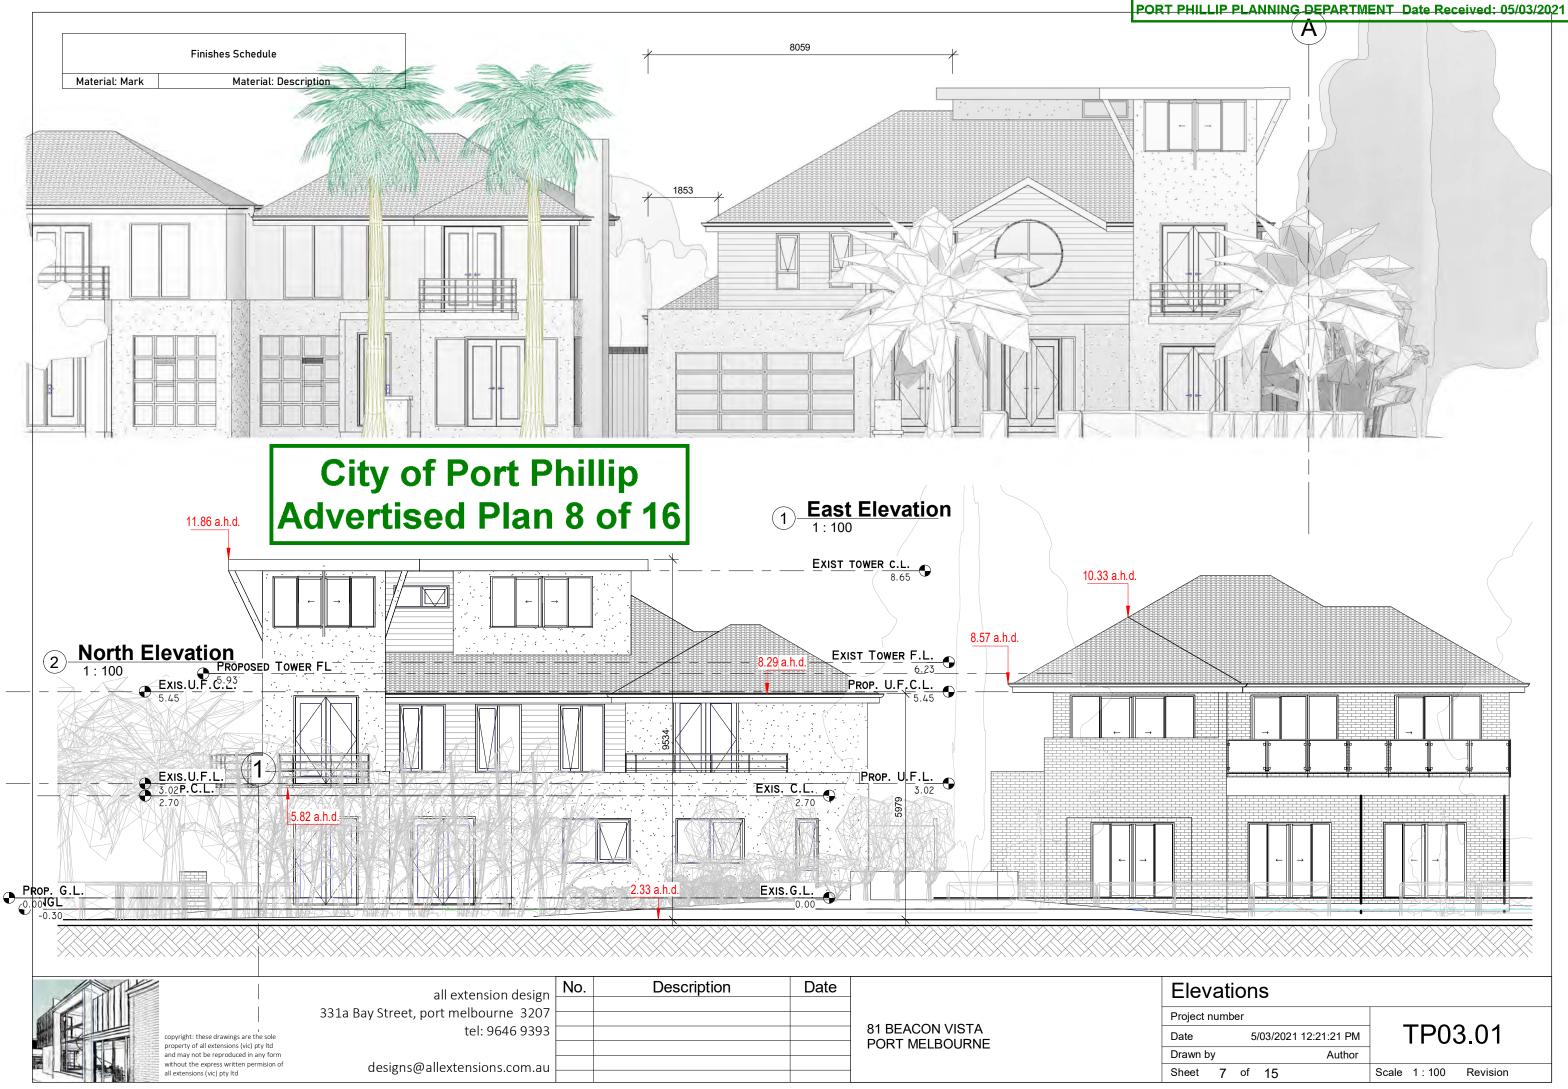

|                                   | Proje   |
|        | copyright: these drawings are the sole                                            | tel: 9646 9393                       |     |             |      | 81 BEACON VISTA<br>PORT MELBOURNE | Date    |
|        | property of all extensions (vic) pty ltd<br>and may not be reproduced in any form |                                      |     |             |      | PORT MELBOURNE                    | Draw    |
|        | without the express written permision of<br>all extensions (vic) pty ltd          | designs@allextensions.com.au         |     |             |      |                                   | Shee    |

Program Version:

1.0.0

### oposed Roof Plan

ect number 5/03/2021 12:21:14 PM 'n by Author of

TP02.04

Scale 1:200 Revision





designs@allextensions.com.au

Author Sheet 8 of 15

Scale 1 : 100 Revision



| 55.                                                                               | ta bay street, port melbourne 5207 |  |
|-----------------------------------------------------------------------------------|------------------------------------|--|
| copyright: these drawings are the sole                                            | tel: 9646 9393                     |  |
| property of all extensions (vic) pty ltd<br>and may not be reproduced in any form |                                    |  |
| without the express written permision of                                          | designs@allextensions.com.au       |  |
| all extensions (vic) pty ltd                                                      | de