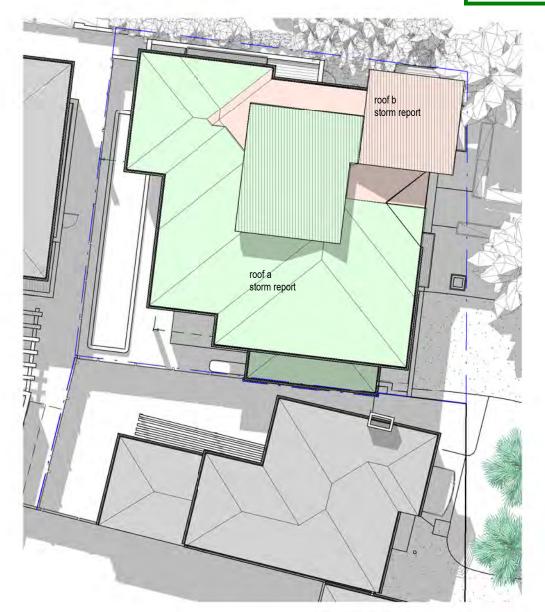

# City of Port Phillip Advertised Plan 7 of 16

| Melbourne<br>Water   | STOR                    | M Rating R     | eport                                 |                                      |             |                                         |
|----------------------|-------------------------|----------------|---------------------------------------|--------------------------------------|-------------|-----------------------------------------|
| TransactionID:       | 1111244                 |                |                                       |                                      |             |                                         |
| Municipality:        | PORT PHILLIP            |                |                                       |                                      |             |                                         |
| Rainfall Station:    | PORT PHILLIP            |                |                                       |                                      |             |                                         |
| Address:             | 81 BEACON VIST          | A              |                                       |                                      |             |                                         |
|                      | PORT MELBOUR            | NE             |                                       |                                      |             |                                         |
|                      | VIC                     | 3207           |                                       |                                      |             |                                         |
| Assessor:            | IAN KIDSTON             |                |                                       |                                      |             |                                         |
| Development Type:    | Residential - Exter     | nsion          |                                       |                                      |             |                                         |
| Allotment Site (m2): | 346.00                  |                |                                       |                                      |             |                                         |
| STORM Rating %:      | 101                     |                |                                       |                                      |             |                                         |
| Description          | Impervious Area<br>(m2) | Treatment Type | Treatment<br>Area/Volume<br>(m2 or L) | Occupants /<br>Number Of<br>Bedrooms | Treatment % | Tank Water<br>Supply<br>Reliability (%) |
| ROOF A               | 185.00                  | Rainwater Tank | 4,000.00                              | 5                                    | 125.00      | 91.30                                   |
| ROOF B               | 45.00                   | None           | 0.00                                  | 0                                    | 0.00        | 0.00                                    |
|                      |                         |                |                                       |                                      |             |                                         |

Date Generated: 26-Feb-2021

**Roof Plan** 1:200 (1)

| 1      |                                                                                   | all extension design                 | No. | Description | Date |                                   | Pro     |
|--------|-----------------------------------------------------------------------------------|--------------------------------------|-----|-------------|------|-----------------------------------|---------|
| V      |                                                                                   | 6                                    |     | -           |      |                                   | ⊢ · · ` |
| ALL DE |                                                                                   | 331a Bay Street, port melbourne 3207 |     |             |      |                                   | Proje   |
|        | copyright: these drawings are the sole                                            | tel: 9646 9393                       |     |             |      | 81 BEACON VISTA<br>PORT MELBOURNE | Date    |
|        | property of all extensions (vic) pty ltd<br>and may not be reproduced in any form |                                      |     |             |      | PORT MELBOURNE                    | Draw    |
|        | without the express written permision of<br>all extensions (vic) pty ltd          | designs@allextensions.com.au         |     |             |      |                                   | Shee    |