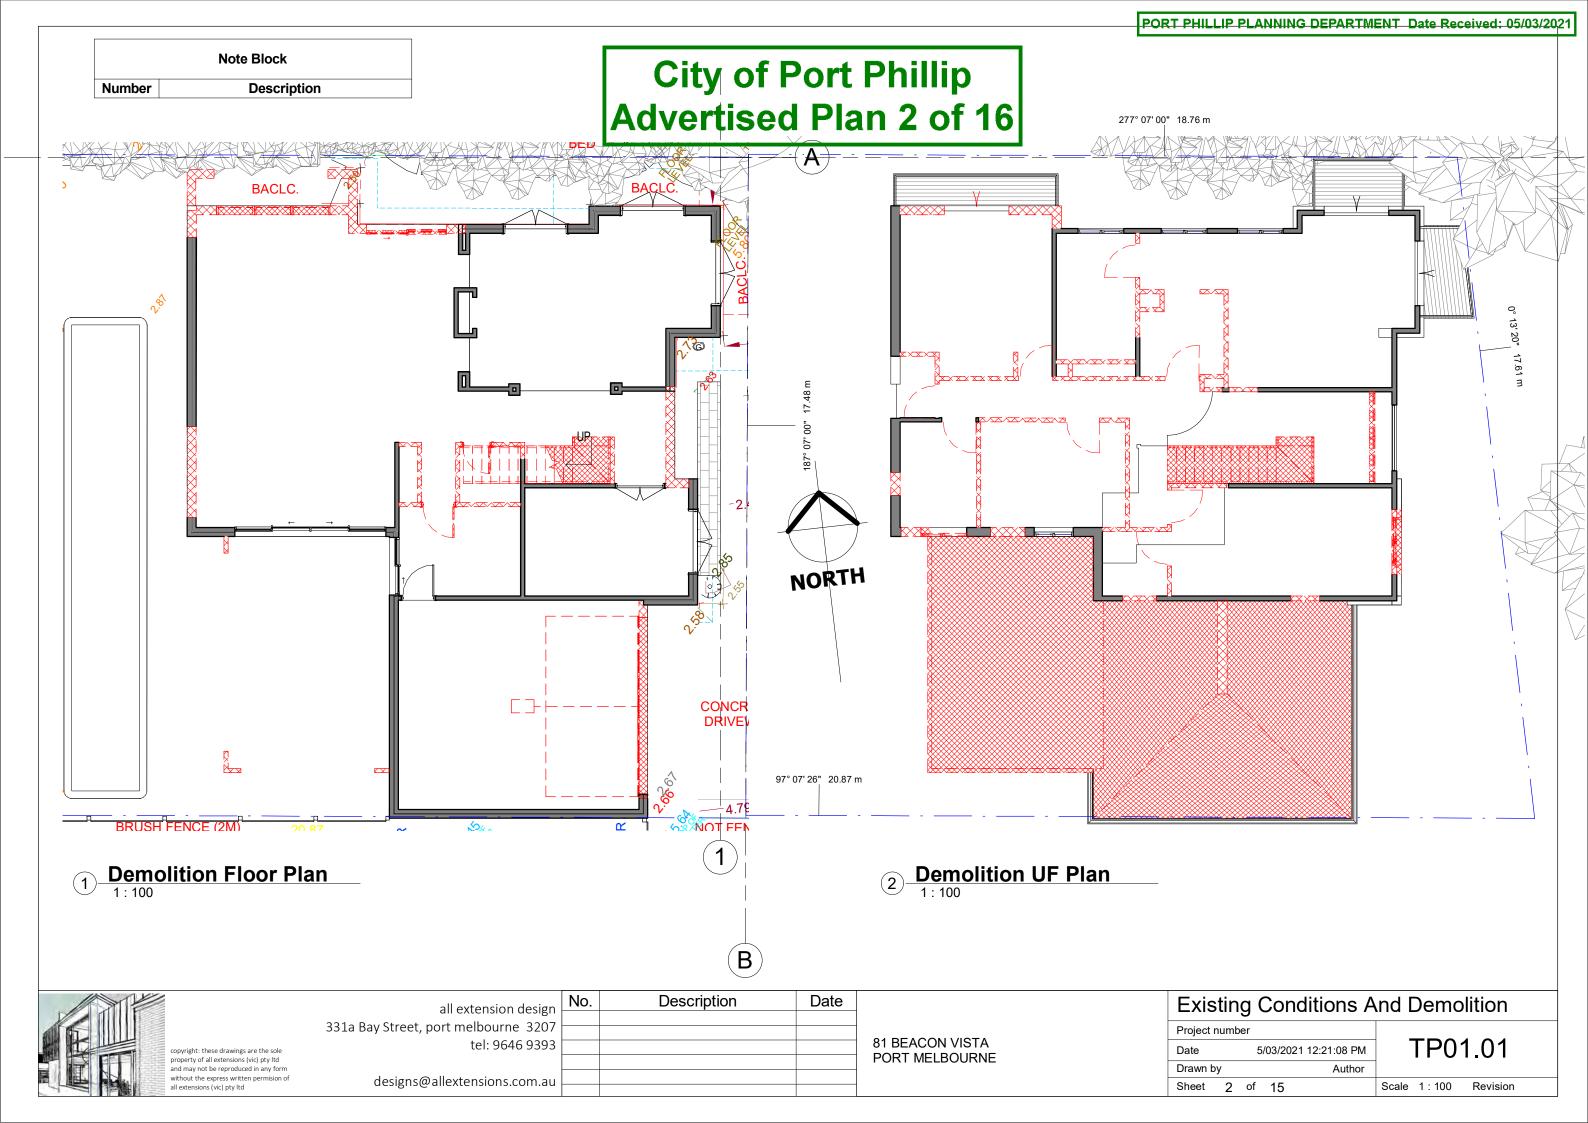

# **City of Port Phillip** Advertised Plan 3 of 16

| 2  | copyright: these drawings are the sole<br>property of all extensions (vic) pty ltd<br>and may not be reproduced in any form<br>without the express written permision of<br>all extensions (vic) pty ltd | all extension design                 | No. | Description | Date |                                   | Sit    |
|----|---------------------------------------------------------------------------------------------------------------------------------------------------------------------------------------------------------|--------------------------------------|-----|-------------|------|-----------------------------------|--------|
|    |                                                                                                                                                                                                         | 331a Bay Street, port melbourne 3207 |     |             |      |                                   | Projec |
|    | copyright: these drawings are the sole property of all extensions (vic) pty ltd                                                                                                                         | tel: 9646 9393                       |     |             |      | 81 BEACON VISTA<br>PORT MELBOURNE | Date   |
| KI | and may not be reproduced in any form<br>without the express written permision of                                                                                                                       |                                      |     |             |      |                                   | Drawn  |
|    | all extensions (vic) pty ltd                                                                                                                                                                            | designs@allextensions.com.au         |     |             |      |                                   | Sheet  |