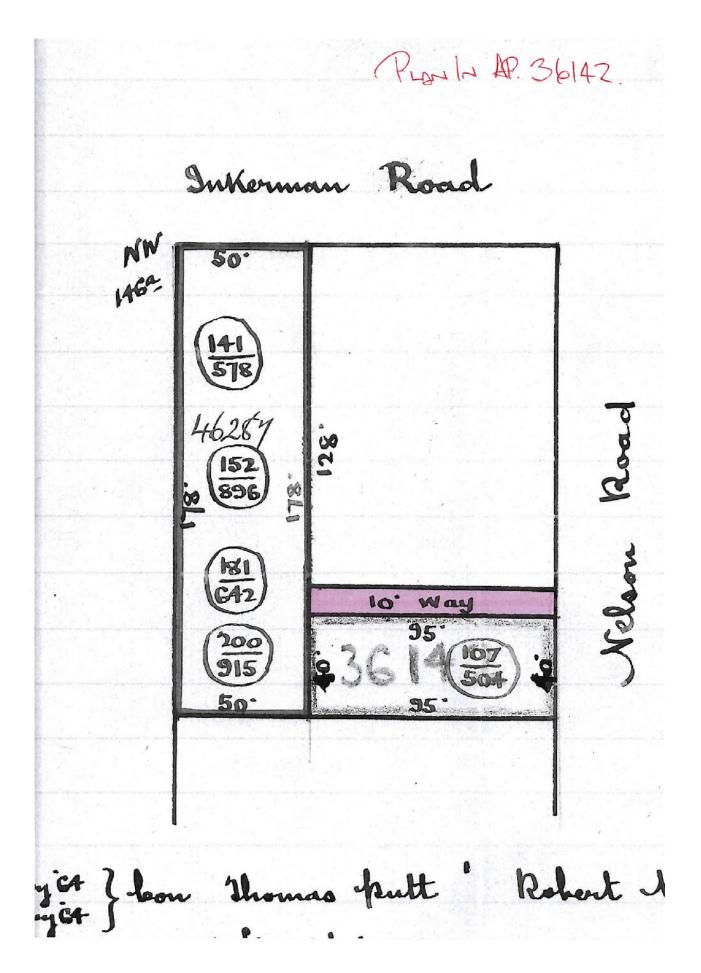

| TITLE PLAN                                                                                           |                                                     |       | EDITION 1                                                                   |                                                              | TP 9     | TP 917847N          |  |
|------------------------------------------------------------------------------------------------------|-----------------------------------------------------|-------|-----------------------------------------------------------------------------|--------------------------------------------------------------|----------|---------------------|--|
| LOCATION OF L<br>Parish: PR<br>Township: -<br>Section: -<br>Crown Allotment: -<br>Crown Portion: 144 | AHRAN                                               |       |                                                                             | Νο                                                           | tations  |                     |  |
| Last Plan Reference:-<br>Derived From: VOL. 2087 FOL. 350                                            |                                                     |       | ANY REFERENCE TO MAP IN THE TEXT MEANS THE DIAGRAM SHOWN ON THIS TITLE PLAN |                                                              |          |                     |  |
| Depth Limitation: NIL Description of Land/Easement Info                                              |                                                     |       |                                                                             |                                                              |          |                     |  |
| ENCUMBRANCES<br>THE CARRIAGEWAY EASEMENTS<br>CREATED BY TRANSFER No's 509475 & 873506                |                                                     |       |                                                                             |                                                              | COMPILED | RAM PURPOSES        |  |
|                                                                                                      | 4.57                                                | 28.96 | 24.38                                                                       | NOSI<br>NOSI<br>NOSI<br>NOSI<br>NOSI<br>NOSI<br>NOSI<br>NOSI | 1962     |                     |  |
| LENGTHS ARE IN<br>METRES                                                                             | Metres = 0.3048 x Feet<br>Metres = 0.201168 x Links |       |                                                                             |                                                              |          | Sheet 1 of 1 Sheets |  |