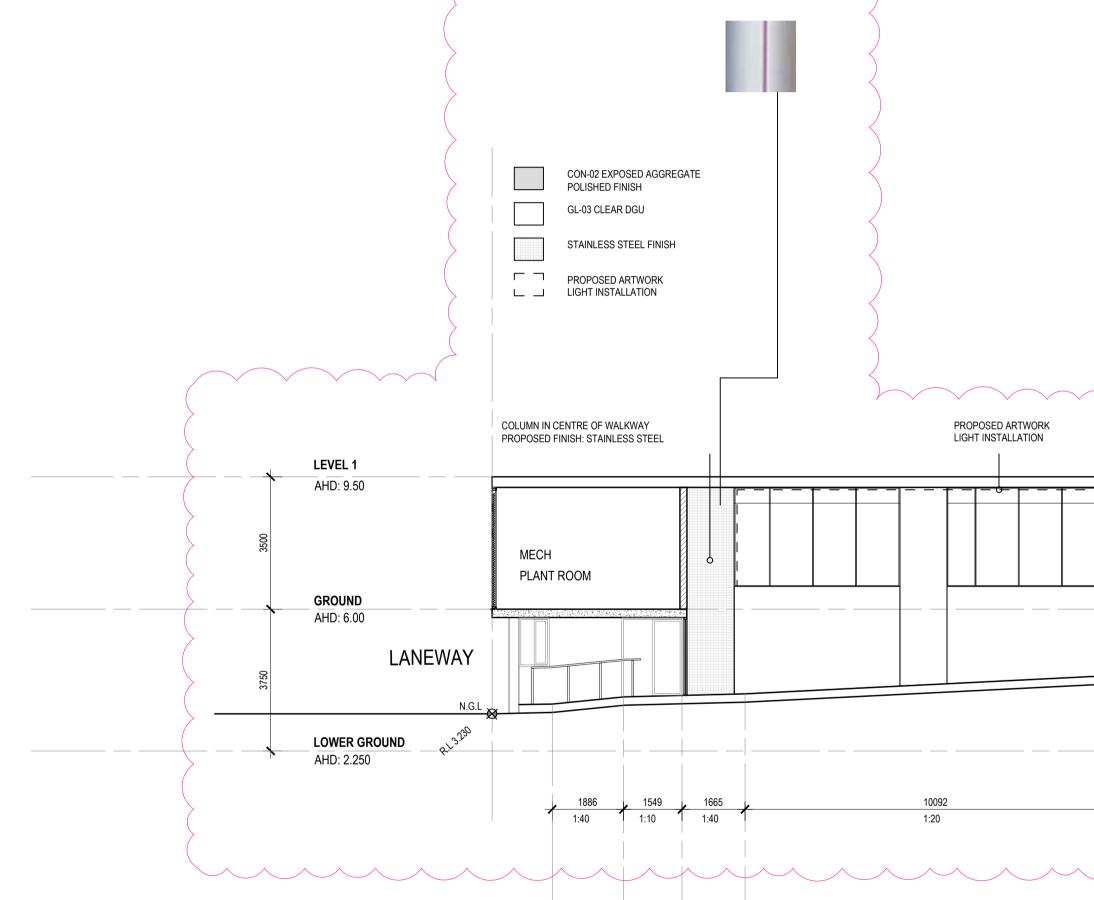

PROJECT TITLE PROPOSED MIXED USE DEVELOPMENT 28 - 32 ALBERT ROAD, SOUTH MELBOURNE

DRAWING TITLE

| · · · · |           |              |              | · · · · |  |  |  |              |                     |      | RESIDE      |                     | NTRY |                                |                |  |  |  |  |  |  |  |  | ~~~<br> |   |
|---------|-----------|--------------|--------------|---------|--|--|--|--------------|---------------------|------|-------------|---------------------|------|--------------------------------|----------------|--|--|--|--|--|--|--|--|---------|---|
|         |           |              |              |         |  |  |  |              |                     |      |             |                     |      |                                |                |  |  |  |  |  |  |  |  |         |   |
|         | <br> <br> |              |              |         |  |  |  |              |                     | ROOM | 5.022       |                     |      |                                | FIRE PUMP ROOM |  |  |  |  |  |  |  |  |         |   |
|         | 1228      | 1900<br>1:10 | 6520<br>1:20 |         |  |  |  | 1200<br>1:40 | <u>1900</u><br>1:10 |      | 2400<br>LAT | <u>1900</u><br>1:10 | 1200 | 11160 <u>1200</u><br>1:20 1:40 |                |  |  |  |  |  |  |  |  | 1200    | * |