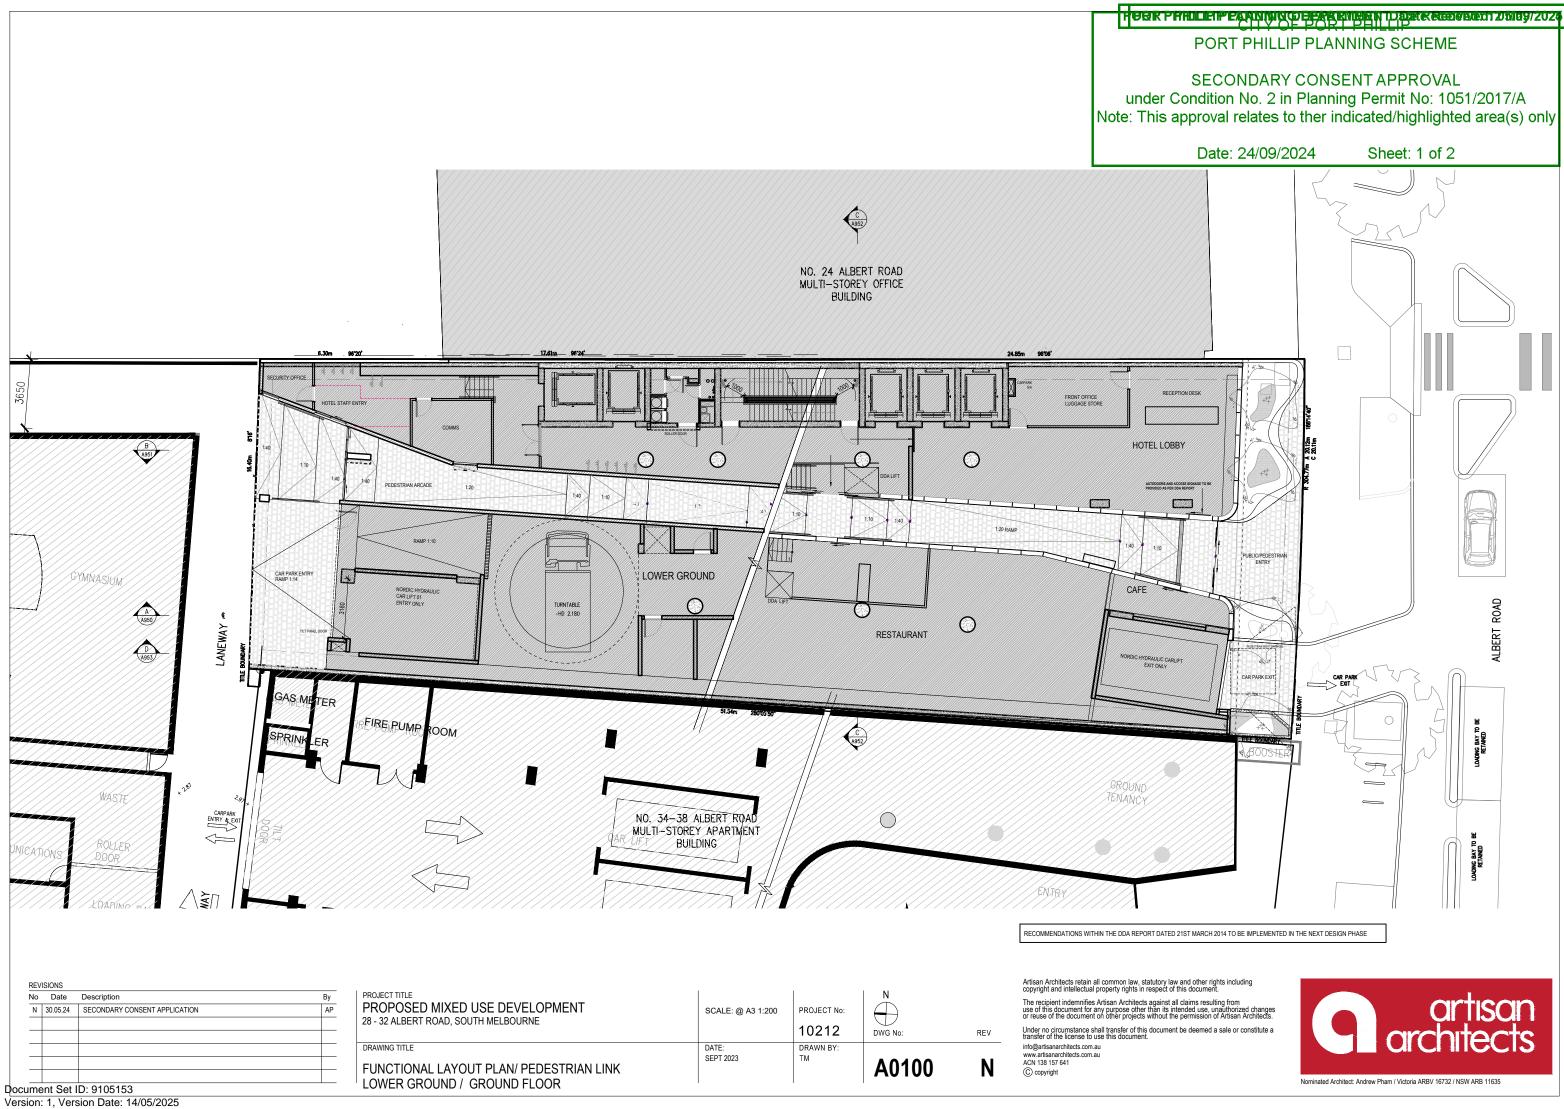

| Document Set ID: 9105153             |
|--------------------------------------|
| Version: 1. Version Date: 14/05/2025 |

REVISIONS

| No | Date     | Description                   | By |
|----|----------|-------------------------------|----|
| Ν  | 25.01.24 | SECONDARY CONSENT APPLICATION | CP |
|    |          |                               |    |
|    |          |                               |    |
|    |          |                               |    |
|    |          |                               |    |
|    |          |                               |    |