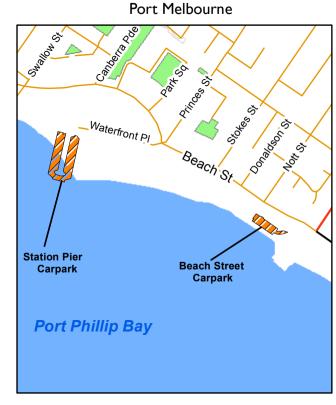

## Parking Permits Approved Forshore Car Parks

Below are guides showing where a City of Port Phillip Foreshore Parking Permit is valid for use.

Please contact ASSIST on (03) 92096777 for further information.