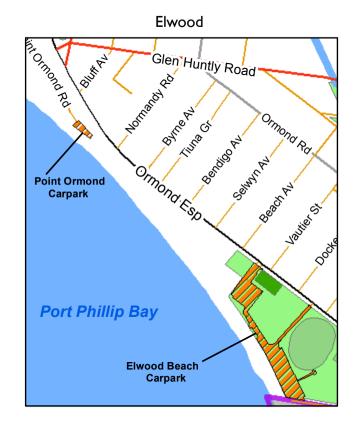

## Parking Permits Approved Forshore Car Parks

Below are guides showing where a City of Port Phillip Foreshore Parking Permit is valid for use.

Please contact ASSIST on (03) 92096777 for further information.