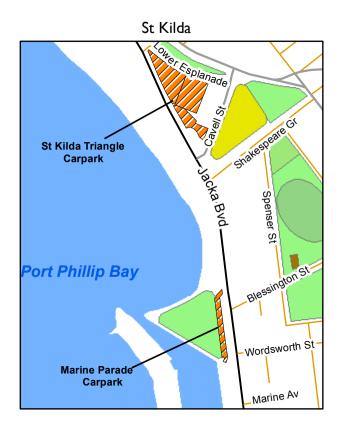

## Parking Permits Approved Forshore Car Parks

Below are guides showing where a City of Port Phillip Foreshore Parking Permit is valid for use.

Please contact ASSIST on (03) 92096777 for further information.