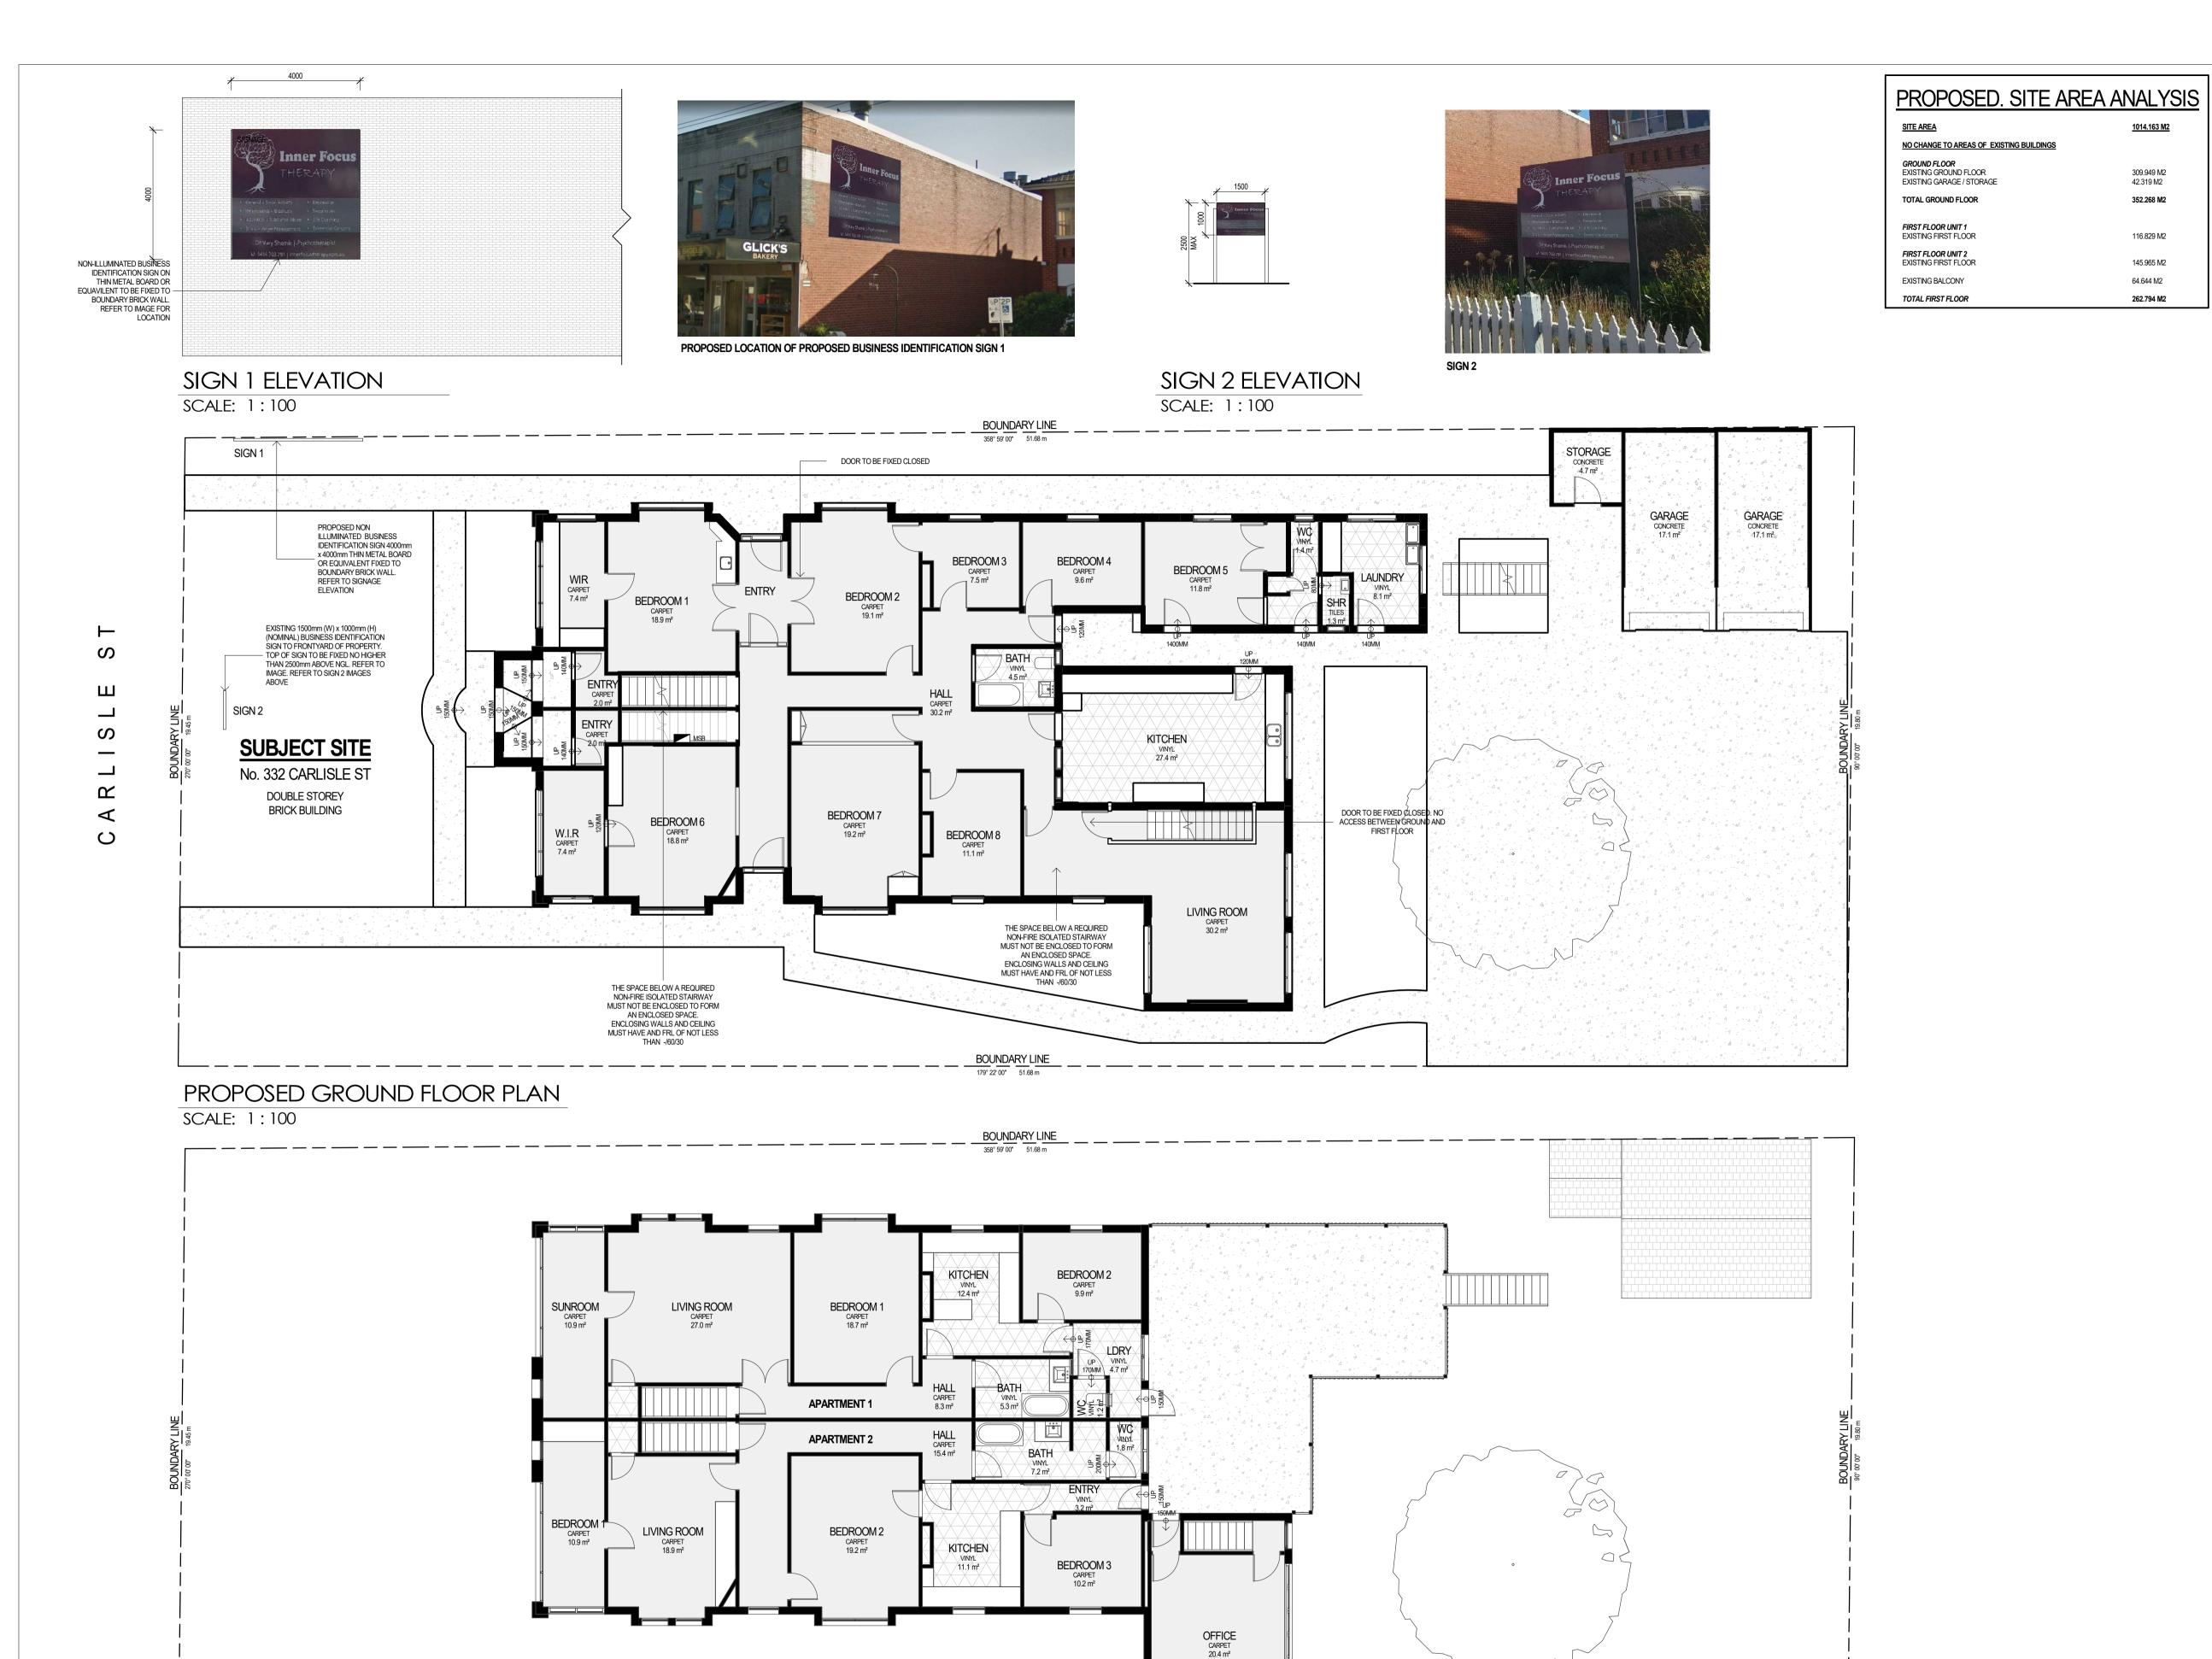

IN RESPONSE TO COUNCIL RFI

PROPOSED CHANGE OF USE FROM CLASS 5 TO CLASS 3 & SIGNAGE

332 Carlisle Street, Balaclava VIC

SCALE ON A1 ISSUE DATE CHECKED BY OB & PV JPMDRAWING TITLE PROPOSED PLAN OF USE

PROJECT TYPE RESIDENTIAL