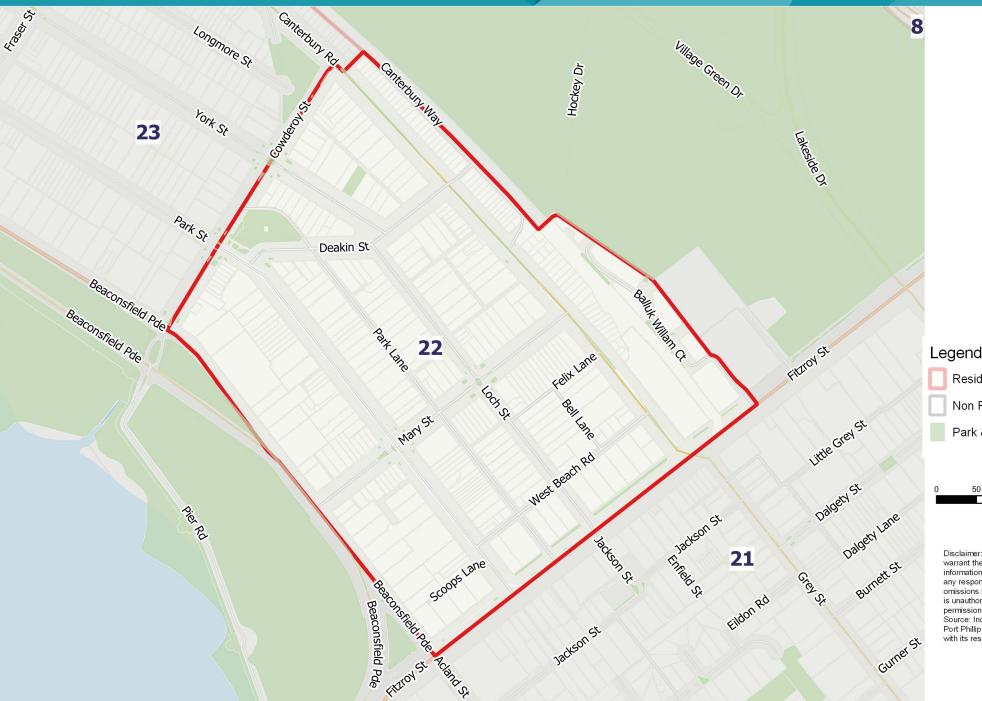

#### Legend

Residential Parking Permit Non Residential Parking Permit Park & Reserve

0 50 100 m

Disclaimer: The City of Port Phillip does not warrant the accuracy or completeness of the information on this map and shall not bear any responsibility or liability for errors or omissions in the information. Reproduction is unauthorised unless with express written permission of the City of Port Phillip. Source: Including, but not limited to City of Port Phillip and Vic Map. Copyright remains with its respective holders.