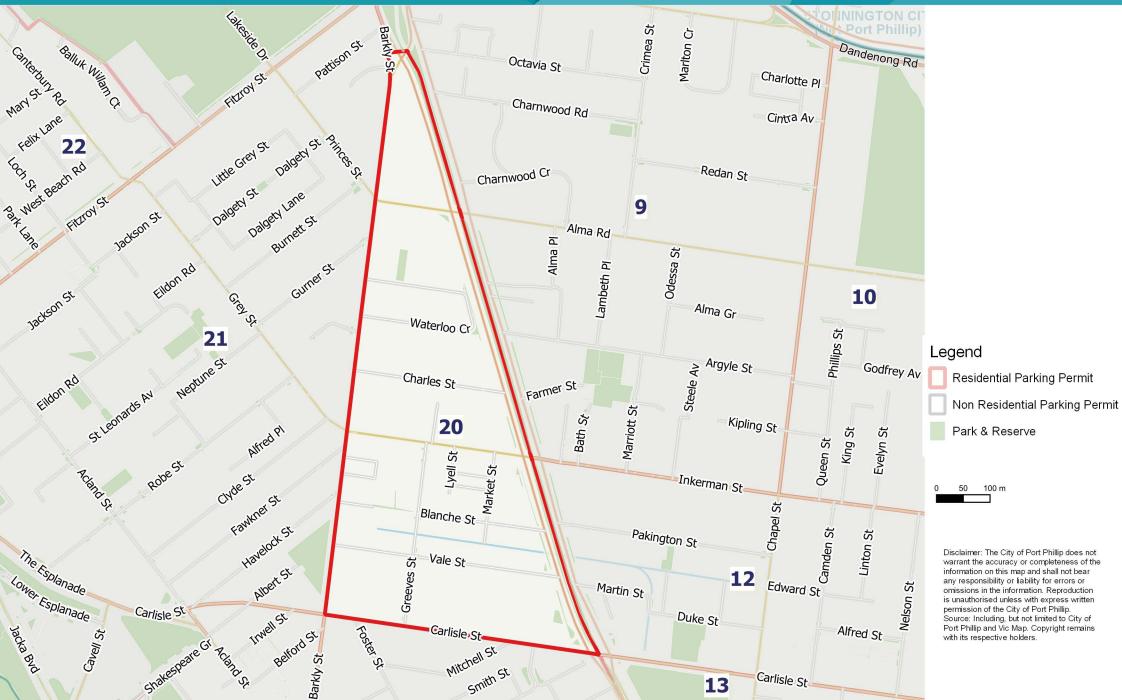

#### Legend

Residential Parking Permit Non Residential Parking Permit Park & Reserve

0 50 100 m

Disclaimer: The City of Port Phillip does not warrant the accuracy or completeness of the information on this map and shall not bear any responsibility or liability for errors or omissions in the information. Reproduction is unauthorised unless with express written permission of the City of Port Phillip. Source: Including, but not limited to City of Port Phillip and Vic Map. Copyright remains with its respective holders.