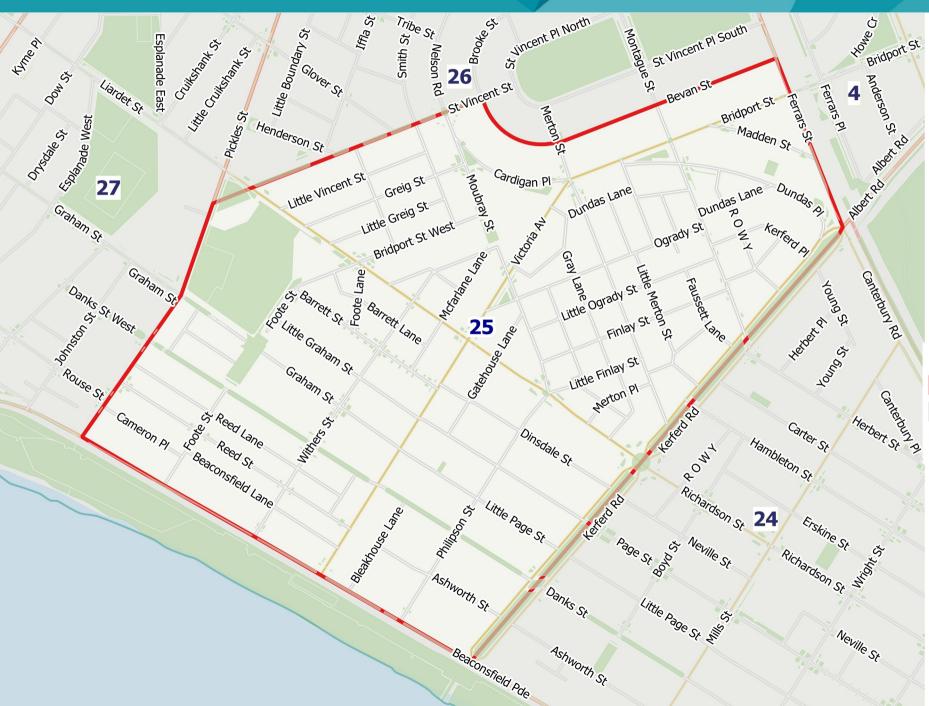

50

**Residential Parking Permit** 

Disclaimer: The City of Port Phillip does not warrant the accuracy or completeness of the information on this map and shall not bear any responsibility or liability for errors or

omissions in the information. Reproduction is unauthorised unless with express writter permission of the City of Port Phillip. Source: Including, but not limited to City of

Port Phillip and Vic Map. Copyright remains

with its respective holders

Park & Reserve

50 100 m

Non Residential Parking Permit