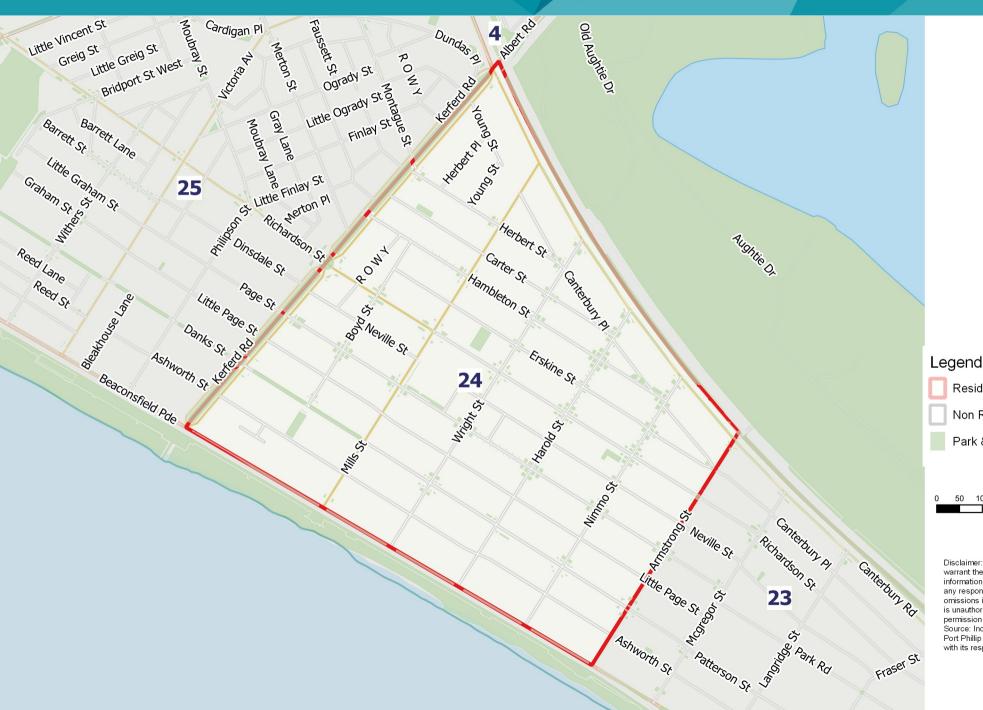

#### Legend

Residential Parking Permit Non Residential Parking Permit Park & Reserve

0 50 100 m

Disclaimer: The City of Port Phillip does not warrant the accuracy or completeness of the information on this map and shall not bear any responsibility or liability for errors or omissions in the information. Reproduction is unauthorised unless with express written permission of the City of Port Phillip. Source: Including, but not limited to City of Port Phillip and Vic Map. Copyright remains with its respective holders.