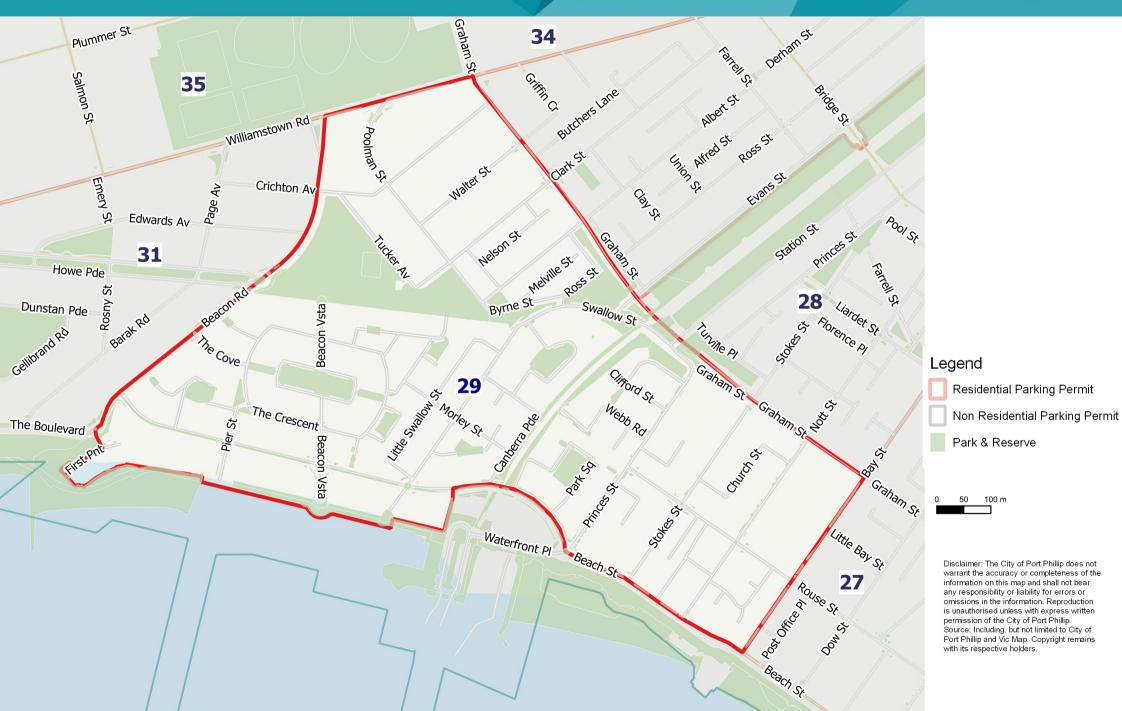

#### Legend

Residential Parking Permit Non Residential Parking Permit Park & Reserve

0 50 100 m

Disclaimer: The City of Port Phillip does not warrant the accuracy or completeness of the information on this map and shall not bear any responsibility or liability for errors or omissions in the information. Reproduction is unauthorised unless with express written permission of the City of Port Phillip. Source: Including, but not limited to City of Port Phillip and Vic Map. Copyright remains with its respective holders.