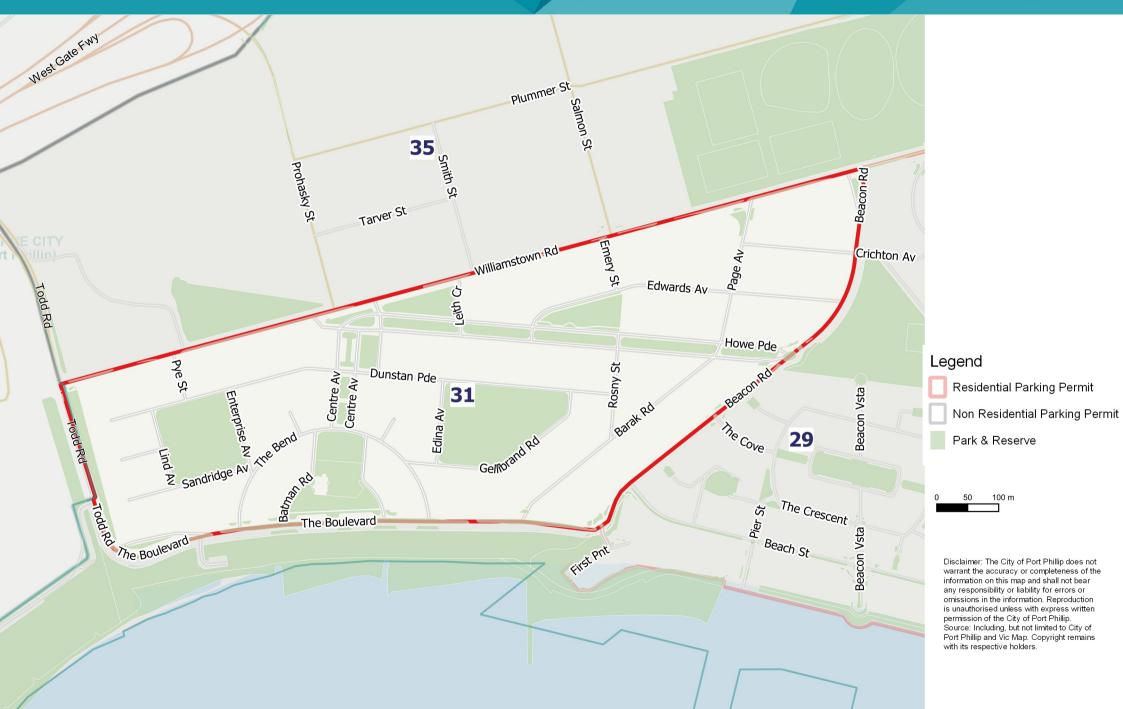

#### Legend

Residential Parking Permit Non Residential Parking Permit Park & Reserve

0 50 100 m

Disclaimer: The City of Port Phillip does not warrant the accuracy or completeness of the information on this map and shall not bear any responsibility or liability for errors or omissions in the information. Reproduction is unauthorised unless with express written permission of the City of Port Phillip. Source: Including, but not limited to City of Port Phillip and Vic Map. Copyright remains with its respective holders.