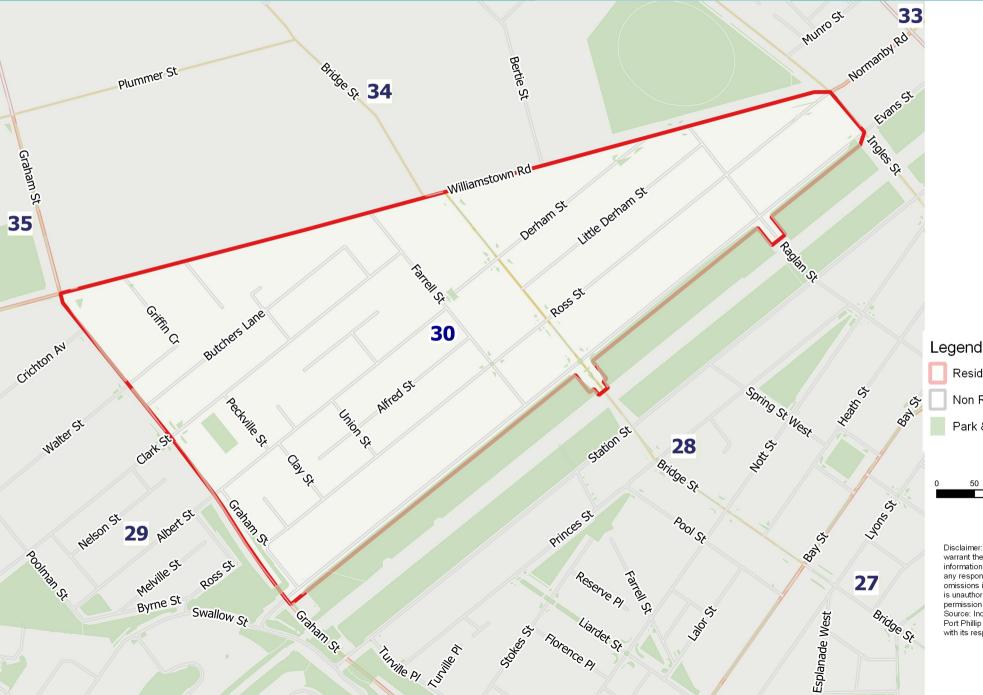

#### Residential Parking Permit Non Residential Parking Permit Park & Reserve

50 100 m

> Disclaimer: The City of Port Phillip does not warrant the accuracy or completeness of the information on this map and shall not bear any responsibility or liability for errors or omissions in the information. Reproduction is unauthorised unless with express written permission of the City of Port Phillip. Source: Including, but not limited to City of Port Phillip and Vic Map. Copyright remains with its respective holders