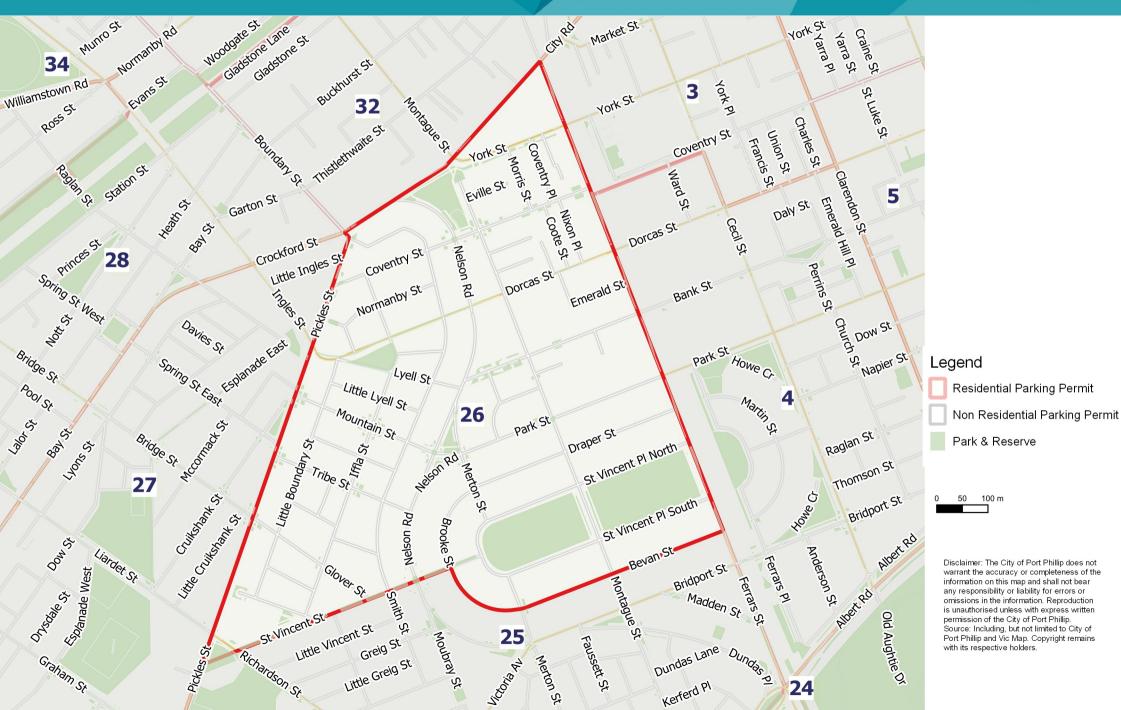

#### **Residential Parking Permit** Non Residential Parking Permit

Park & Reserve

50 100 m

> Disclaimer: The City of Port Phillip does not warrant the accuracy or completeness of the information on this map and shall not bear any responsibility or liability for errors or omissions in the information. Reproduction is unauthorised unless with express writter permission of the City of Port Phillip. Source: Including, but not limited to City of Port Phillip and Vic Map. Copyright remains with its respective holders