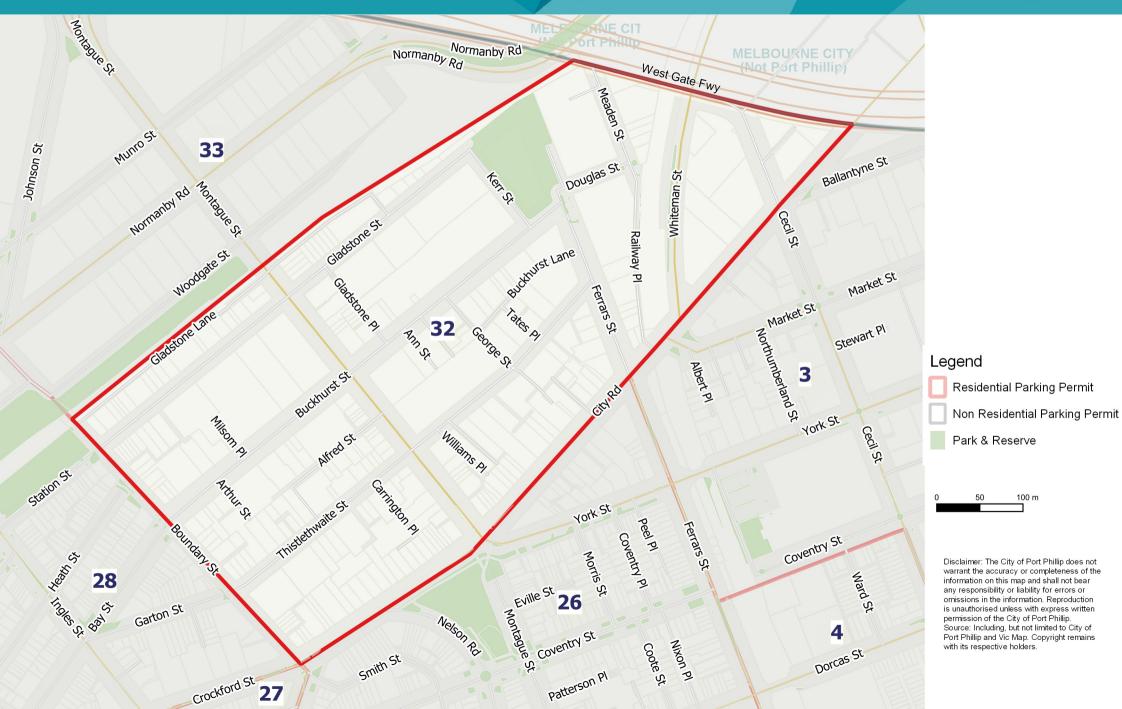

#### **Residential Parking Permit** Non Residential Parking Permit

Park & Reserve

50 100 m

> Disclaimer: The City of Port Phillip does not warrant the accuracy or completeness of the information on this map and shall not bear any responsibility or liability for errors or omissions in the information. Reproduction is unauthorised unless with express writter permission of the City of Port Phillip. Source: Including, but not limited to City of Port Phillip and Vic Map. Copyright remains with its respective holders