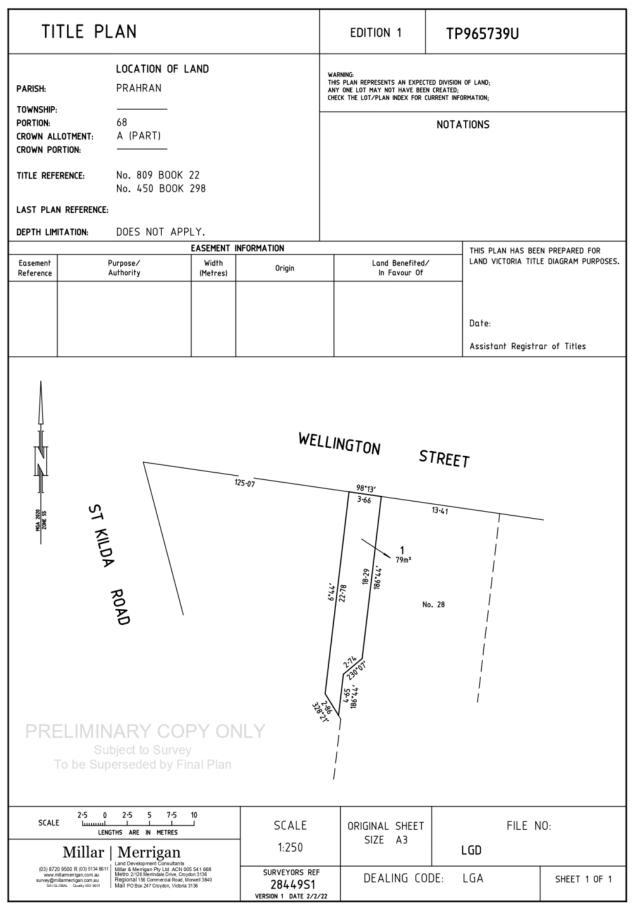

## Attachment 1: Title Plan

TITLEPL;DWG

RE:-Road Adjoining 26 & 28 Wellington Street, St.Kilda.

Part Crown Allotment. A, Portion. 68, Parish of Prahran. **PROPERTY:-**

**YOUR REF:-**I. Robb.

A search for the Last Registered Owner of the above property resulted with copies of the following:-

1. L.A.S.S.I. For Current Map Base Information.

- 2. TITLES OFFICE CHART Prahran 104
- 3. CONVEYANCE Bk: R No: 990 J. SMITH. lo
- 4. CONVEYANCE AND CONFIRMATION Bk: 22 No: 809 J. SMITH. (Last Registered Owner) to
- PLAN IN APPN: 5. 3579

26F:- NIL, 6.

Showing the Land remaining in the above Conveyance.

see sheet attached.

18.10.2021

sou Graeme W. Keeshan. 0422 472 969 **FEIGL & NEWELL** GPO BOX 2343 Melb 3001 Ph. 9629 3011. Email. info@feigInewell.com.au