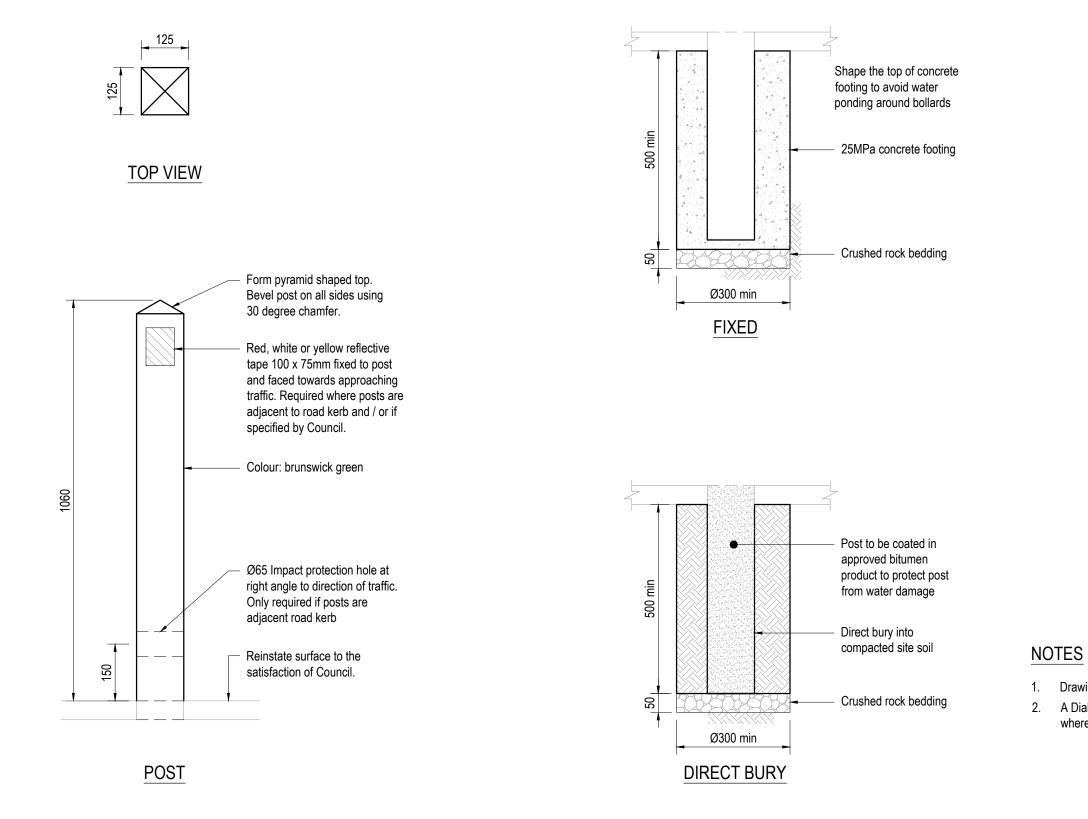

ppro

Dec. 2020

Drawing in millimetres unless noted otherwise. 2. A Dial Before You Dig (DBYD) must be conducted where excavation is required.