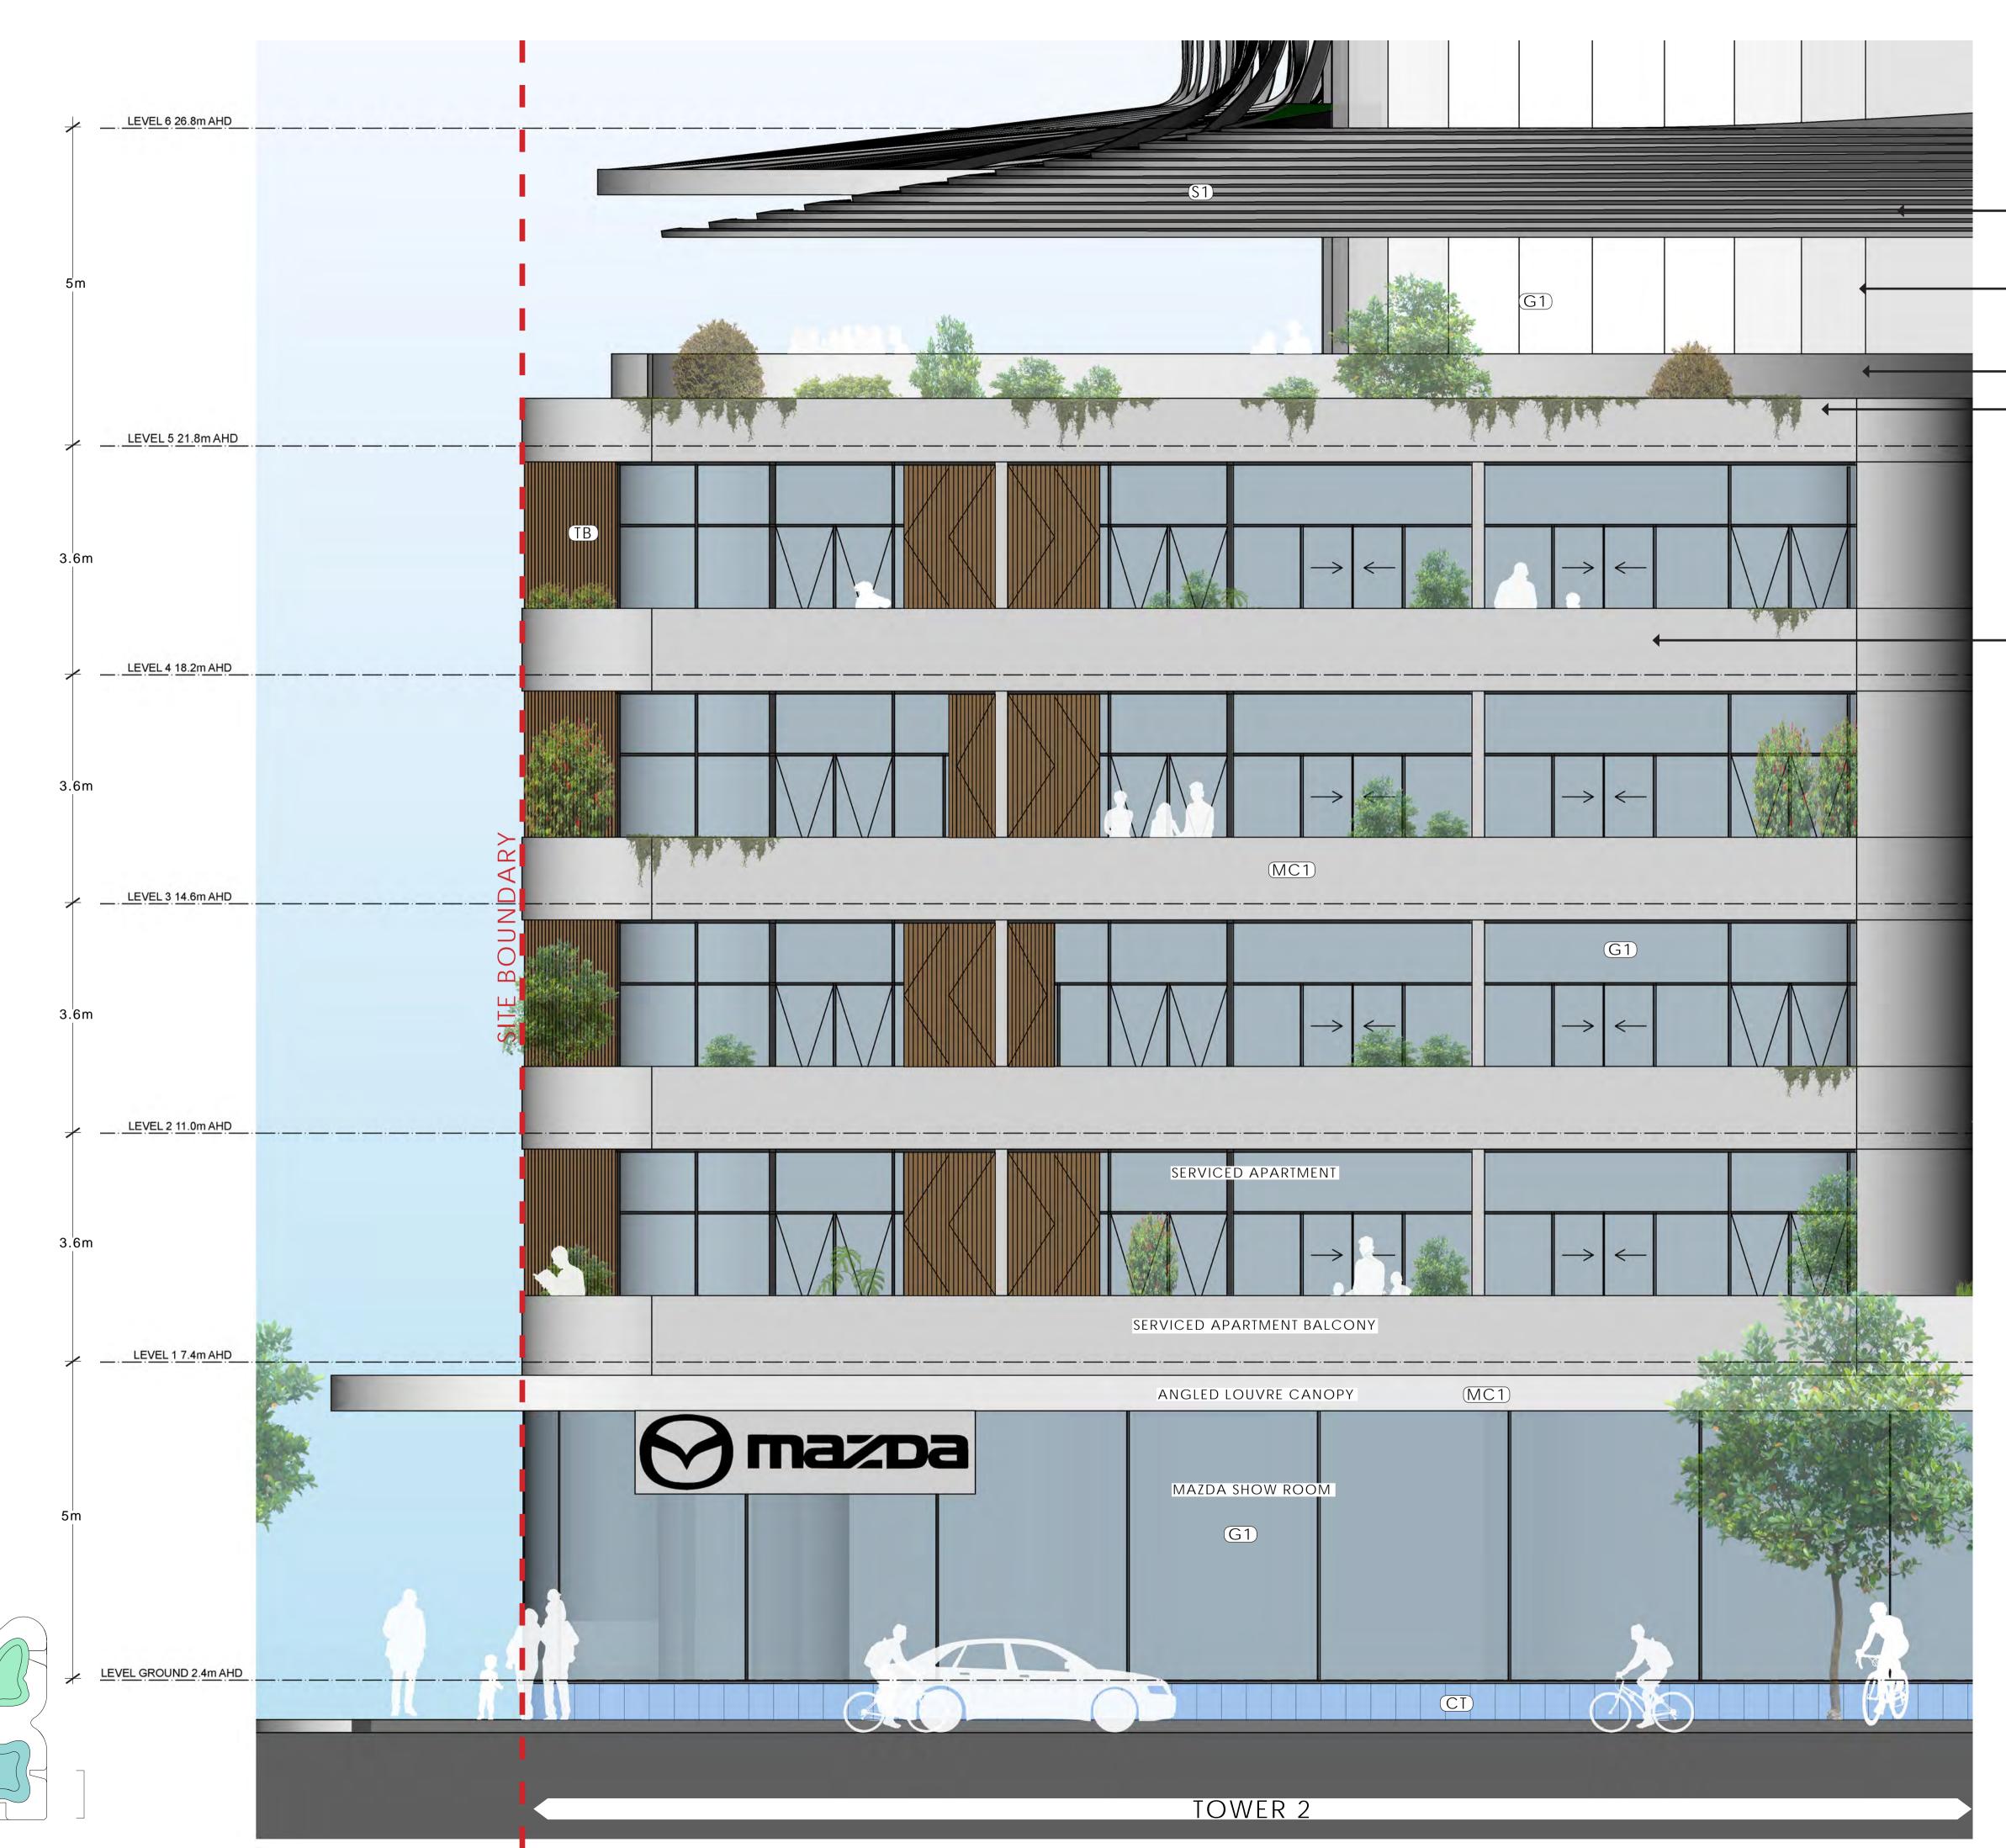

# SOUTH WEST ELEVATION

Drawing Title

2-28 MONTAGUE ST & 80 MUNRO ST, SOUTH MELB.

317001.00

Project No.

Client

Project

**GURNER TIM** 

**COX Architecture** Level 2, 167 Flinders Lane, Melbourne, VIC 3000, Australia T + 61 3 9650 3288 F + 61 3 9650 2747 www.coxarchitecture.com.au

 $\overline{G1}$  CLEAR GLAZING (S1) METAL SCREEN TB TIMBER BATTENS BK BRICK CT COLOURED TILE

(MC1) METAL CLADDING (GREY)

EXTERNAL FINISHES LEGEND

ANGLED LOUVRE CANOPY

SERVICED APARTMENT BALCONY

BALUSTRADE

PODIUM TERRACE

VEGETATION

TOWER FINS

AMENITIES

TOWER FINS

AMENITIES

BALUSTRADE HANGING VEGETATION

SERVICED APARTMENT BALCONY

## EXTERNAL FINISHES LEGEND

(MC1)METAL CLADDING (GREY) G1 CLEAR GLAZING TB TIMBER BATTENS CT COLOURED TILES

COX

**GURNER TIM** 

317001.00

2-28 MONTAGUE ST &

NORTH EAST ELEVATION

Drawn: