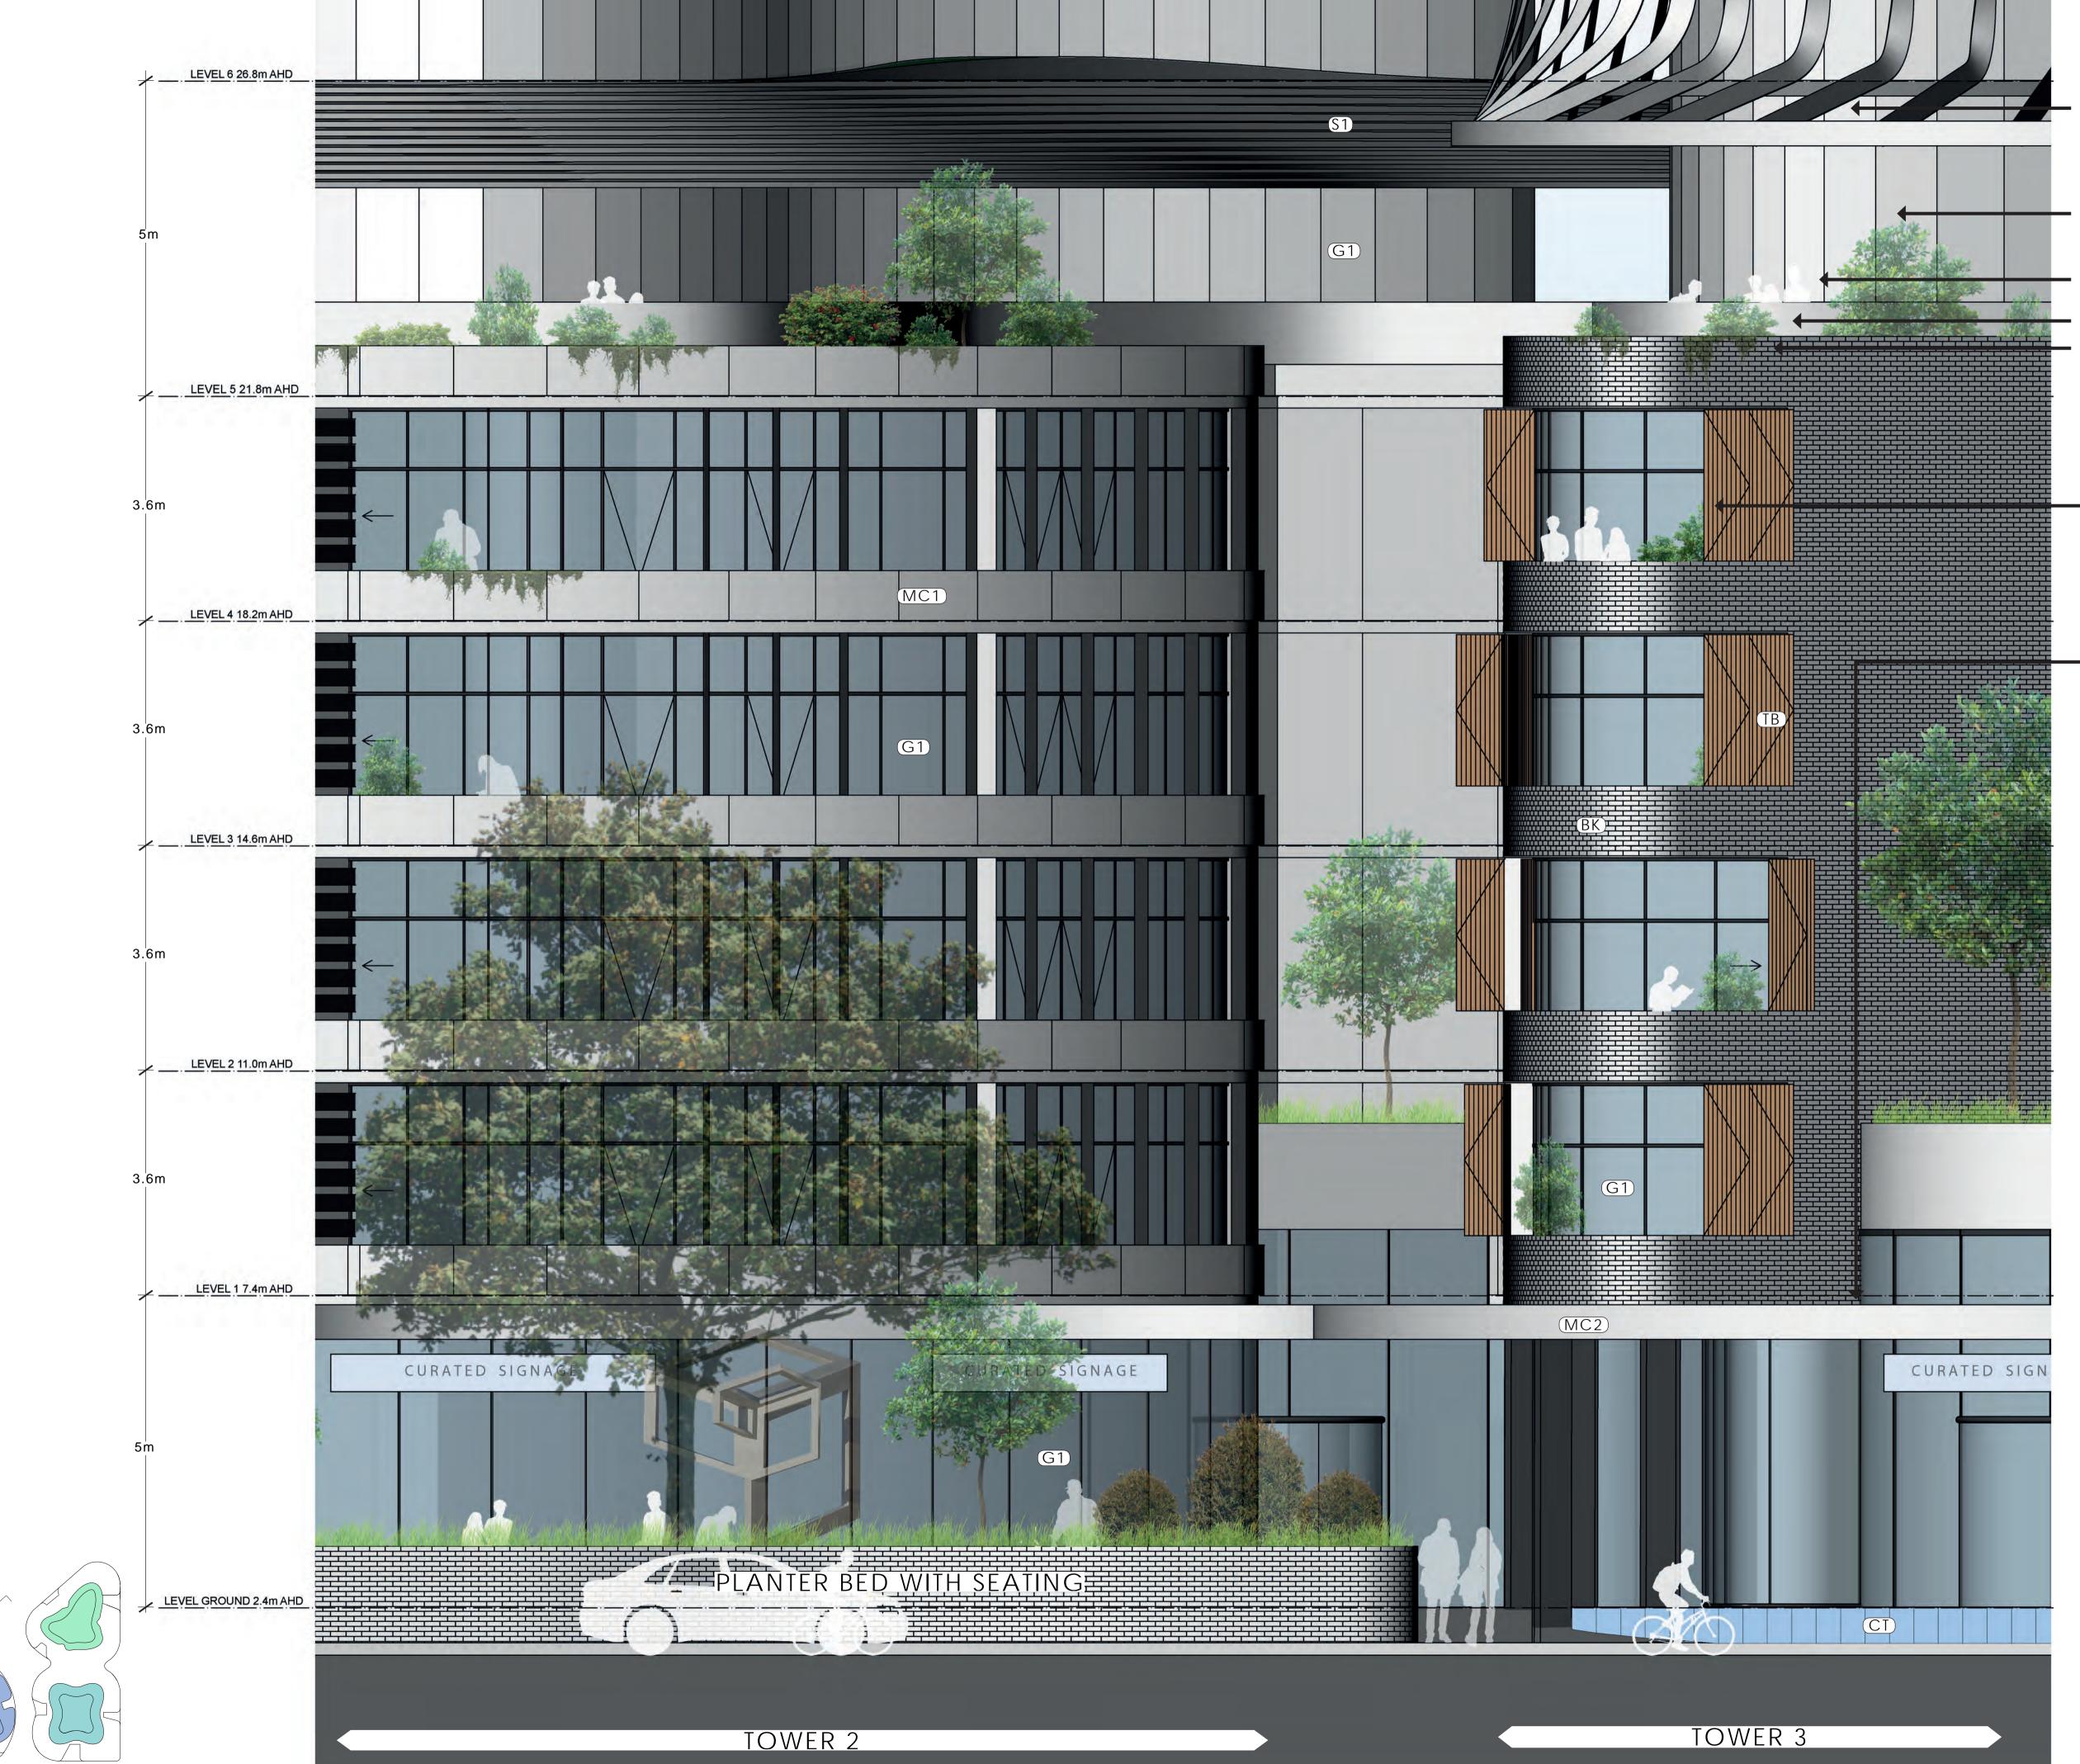

# SOUTH WEST ELEVATION

Drawing Title

2-28 MONTAGUE ST & 80 MUNRO ST, SOUTH MELB.

317001.00

Project No.

Client

Project

**GURNER TIM** 

**COX Architecture** Level 2, 167 Flinders Lane, Melbourne, VIC 3000, Australia T + 61 3 9650 3288 F + 61 3 9650 2747 www.coxarchitecture.com.au

 $\overline{G1}$  CLEAR GLAZING (S1) METAL SCREEN TB TIMBER BATTENS BK BRICK CT COLOURED TILE

(MC1) METAL CLADDING (GREY)

EXTERNAL FINISHES LEGEND

ANGLED LOUVRE CANOPY

SERVICED APARTMENT BALCONY

BALUSTRADE

PODIUM TERRACE

VEGETATION

TOWER FINS

AMENITIES

TOWER FINS

AMENITIES

BALUSTRADE HANGING VEGETATION

SERVICED APARTMENT BALCONY

## EXTERNAL FINISHES LEGEND

(MC1)METAL CLADDING (GREY) G1 CLEAR GLAZING TB TIMBER BATTENS CT COLOURED TILES

COX

**GURNER TIM** 

317001.00

2-28 MONTAGUE ST &

NORTH EAST ELEVATION

Drawn: