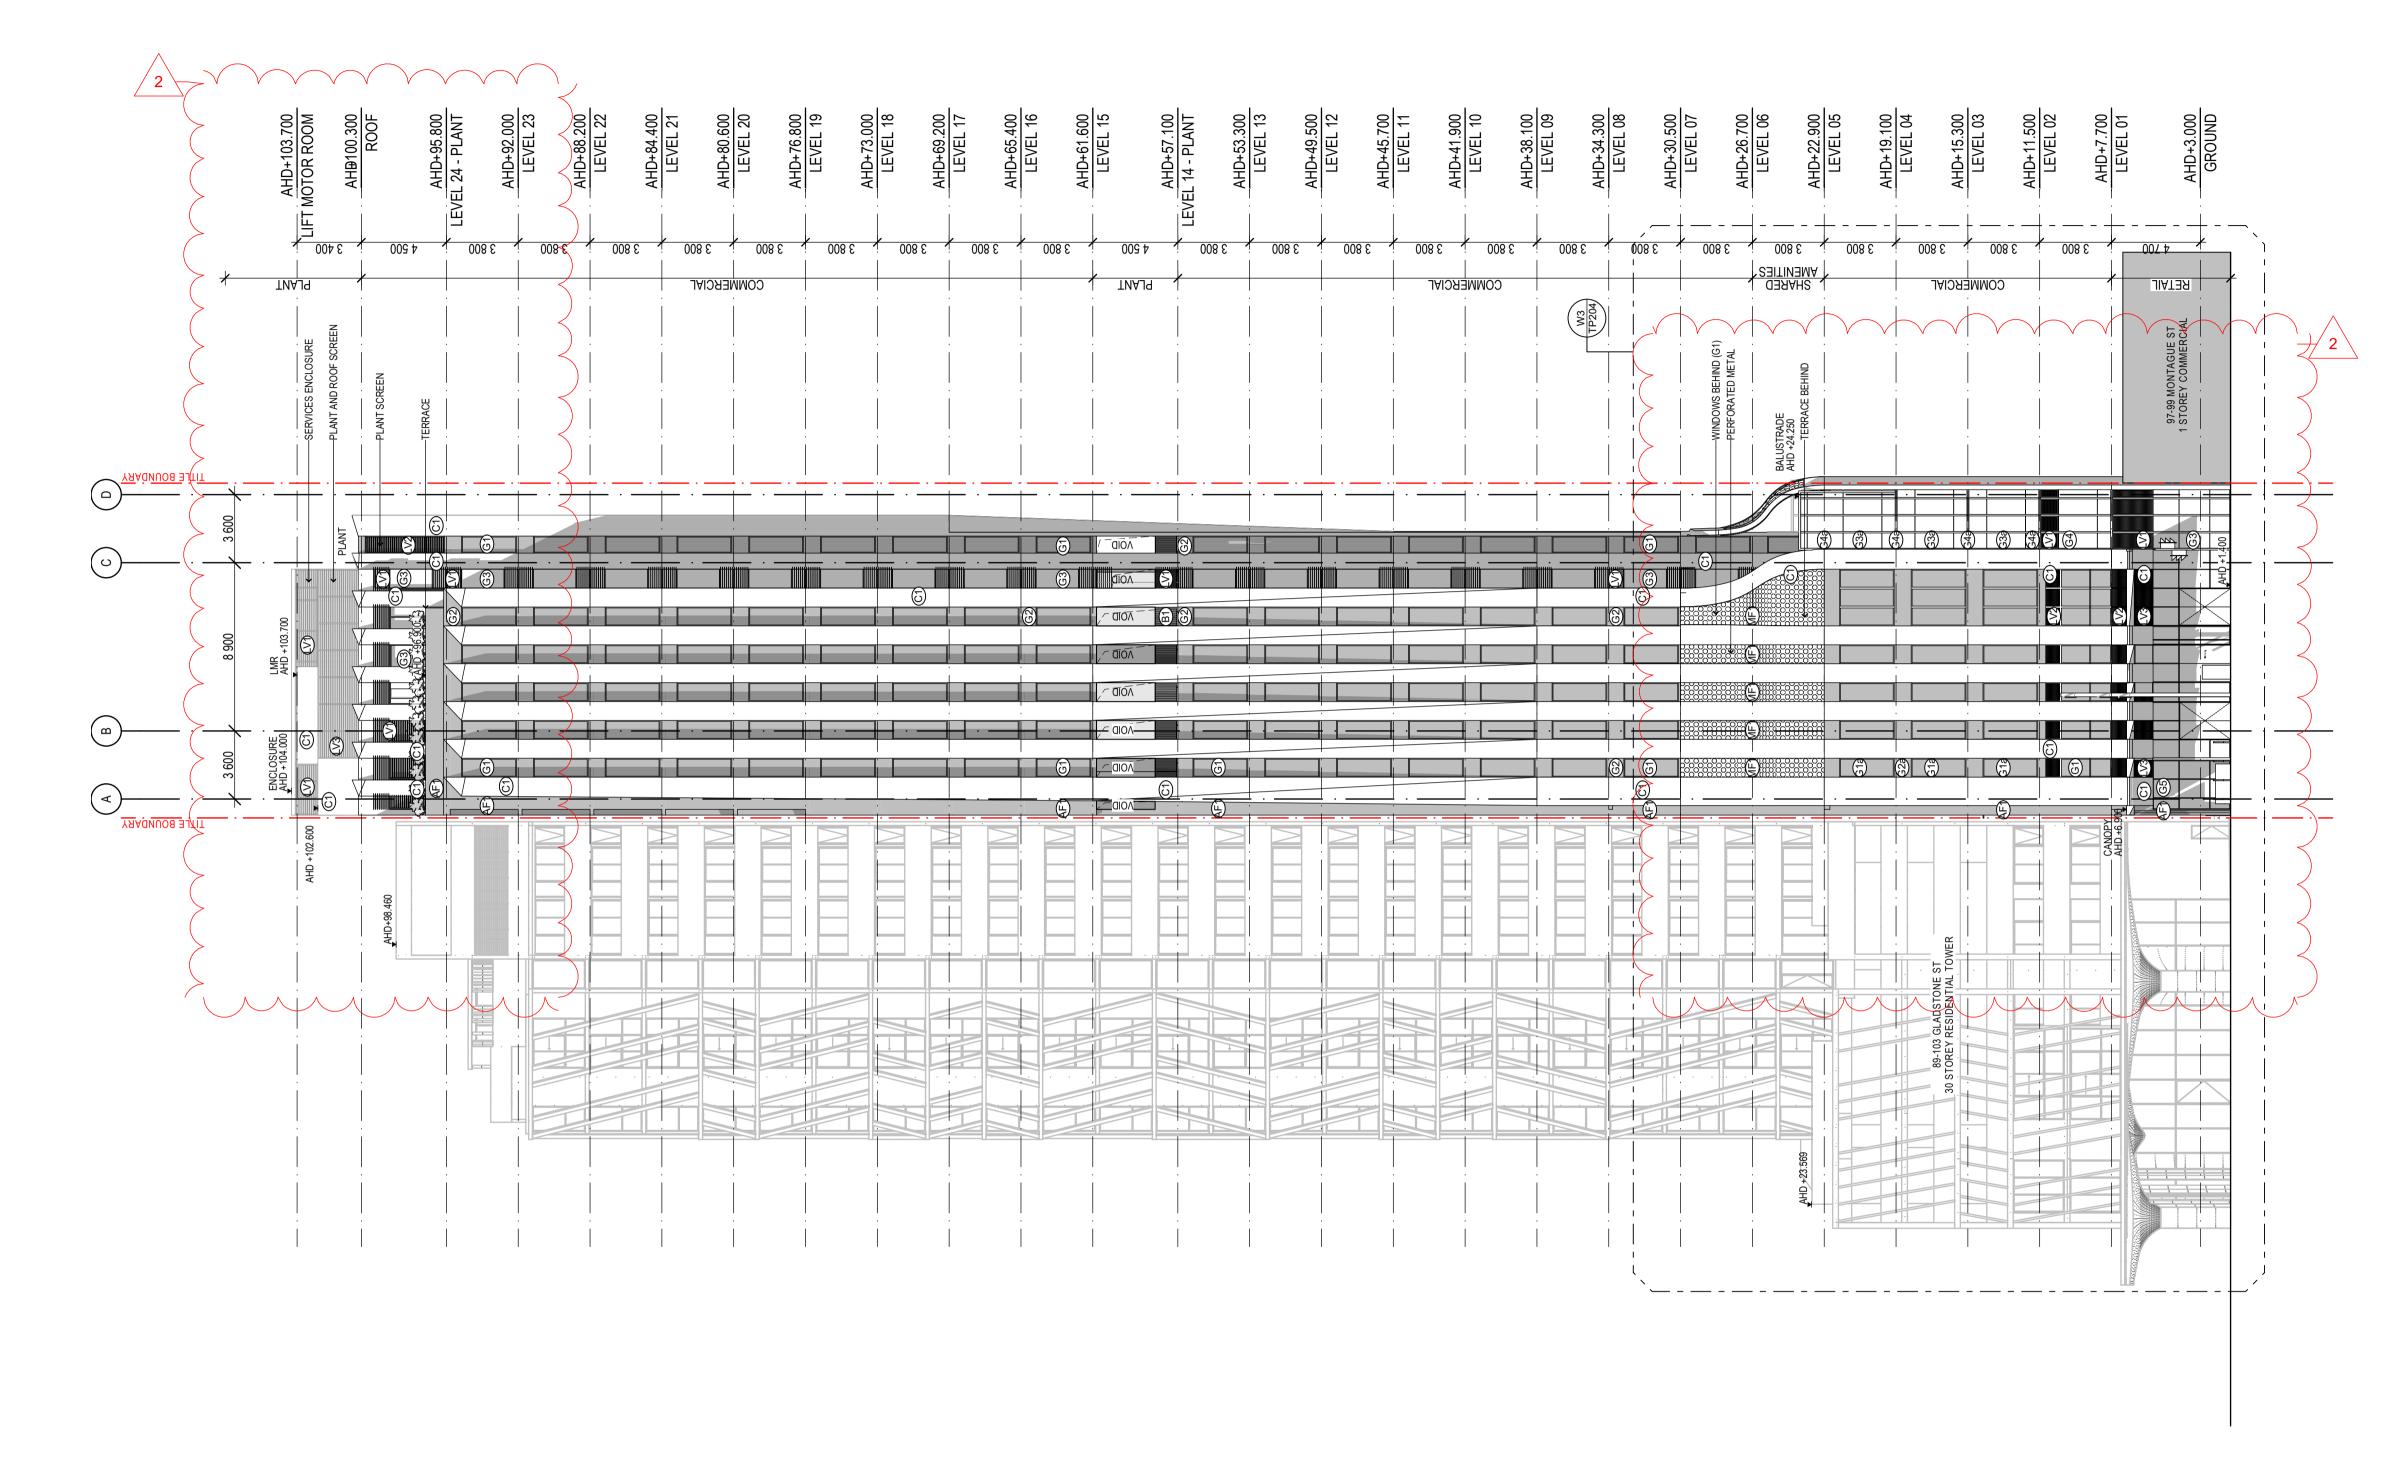

### 91-95 MONTAGUE STREET, SOUTH MELBOURNE 3205 **DEVELOPMENT SCHEDULE**

Job Number 12819 12.06.01 File Date 23/11/2020

| <b>&gt;</b>                  | СОММ              | ERCIAL                 | RETAIL              | . / F&B              | LOB                  | ВҮ                   | SERVICES/0       | CIRC/BOH   | SHARED<br>AMENITY | TERRACE | TOTAL FLO<br>( Whole Floo<br>(EXCLUDING<br>TERRACES) |       |
|------------------------------|-------------------|------------------------|---------------------|----------------------|----------------------|----------------------|------------------|------------|-------------------|---------|------------------------------------------------------|-------|
|                              | Area<br>PER FLOOR | ( <b>GFA)</b><br>TOTAL | Area (<br>PER FLOOR | <b>GFA)</b><br>TOTAL | Area (1<br>PER FLOOR | <b>GFA)</b><br>TOTAL | Are<br>PER FLOOR | a<br>TOTAL |                   | Area    | GLA sqm                                              | GFA   |
| Lift Pit                     |                   |                        |                     |                      |                      |                      | 78               | 78         |                   |         |                                                      |       |
| Ground Floor                 |                   |                        | 173                 | 173                  | 109                  | 109                  | 370              | 370        |                   |         | 173                                                  | 652   |
| Level 01                     |                   |                        |                     |                      |                      |                      | 654              | 654        |                   |         | 0                                                    | 654   |
| Level 02                     | 491               | 491                    |                     |                      |                      |                      | 164              | 164        |                   |         | 491                                                  | 655   |
| Level 03-04                  | 502               | 1004                   |                     |                      |                      |                      | 154              | 308        |                   |         | 1004                                                 | 1312  |
| Level 05 - SHARED AMENITIES  |                   |                        |                     |                      |                      |                      | 151              | 151        | 278               | 226     | 0                                                    | 655   |
| Level 06 -13 - TYPICAL TOWER | 278               | 2224                   |                     |                      |                      |                      | 151              | 1208       |                   |         | 2224                                                 | 3432  |
| Level 14 - PLANT             |                   |                        |                     |                      |                      |                      | 429              | 429        |                   |         | 0                                                    | 429   |
| Level 15 - 23 -TYPICAL TOWER | 284               | 2556                   |                     |                      |                      |                      | 144              | 1296       |                   |         | 2556                                                 | 3852  |
| Level 24 - PLANT             |                   |                        |                     |                      | 68                   | 68                   | 287              | 287        |                   | 44      | 0                                                    | 399   |
| ROOF                         |                   |                        |                     |                      |                      |                      | 258              | 258        |                   |         | 0                                                    | 258   |
|                              |                   |                        |                     |                      | 1 .                  |                      | 1 6              |            |                   |         |                                                      |       |
| Totals                       |                   | 6275                   |                     | 173                  |                      | 177                  |                  | 5203       | 278               | 270     | 6448                                                 | 12298 |