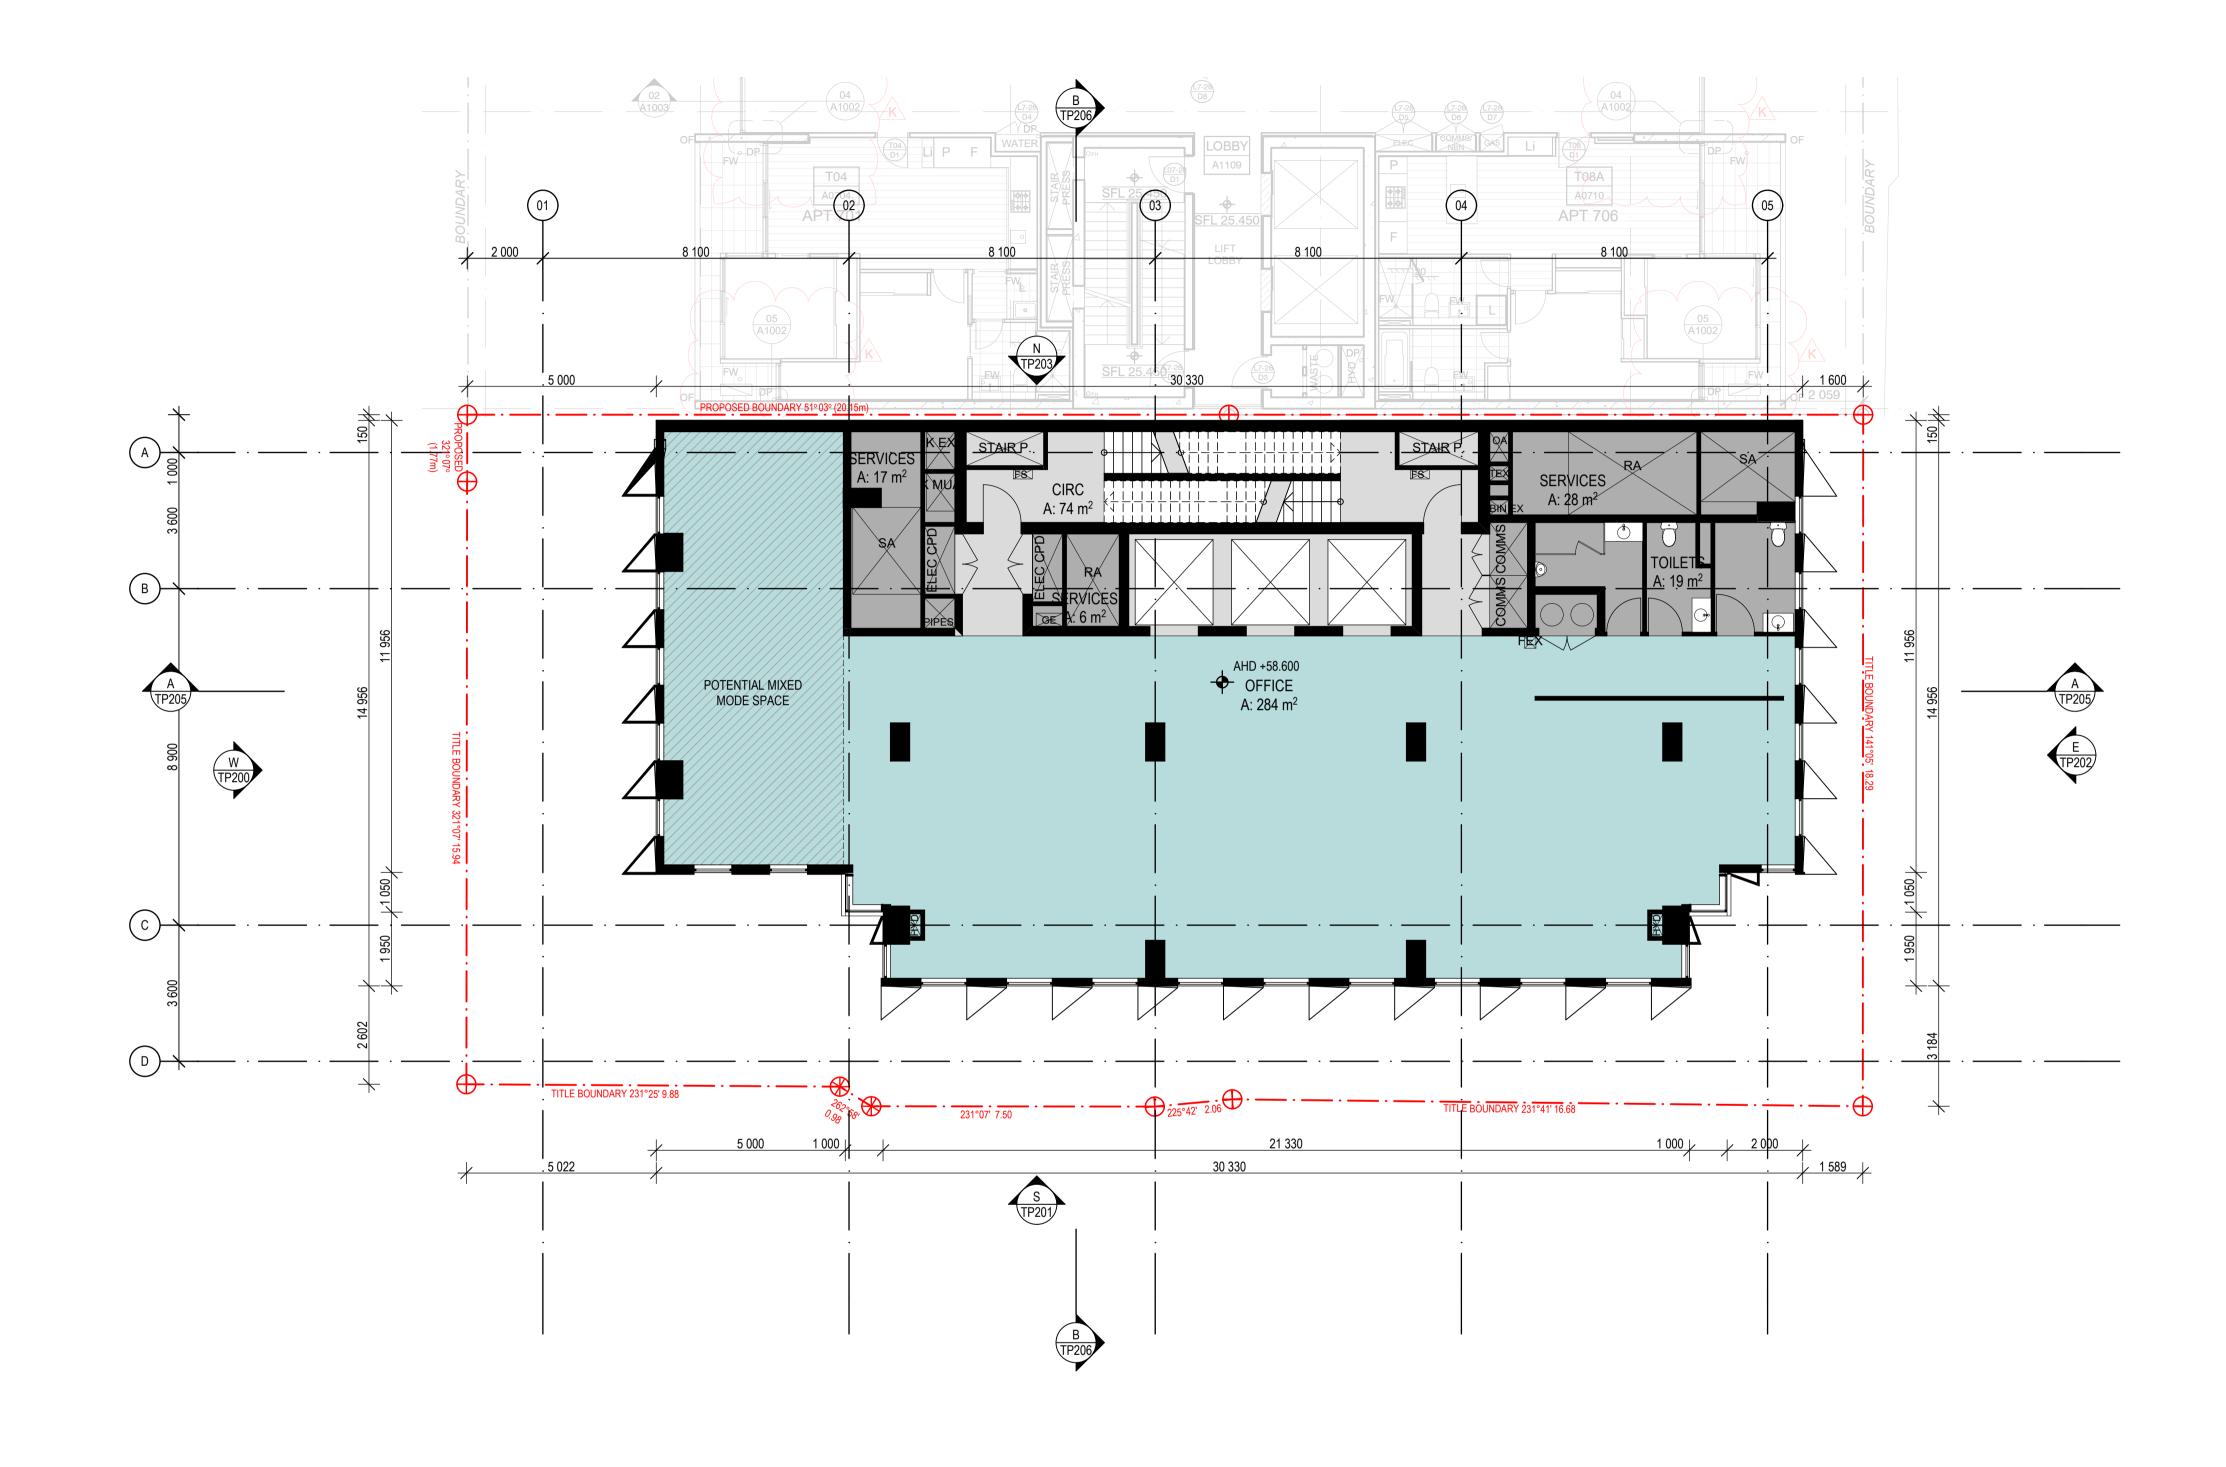

| PROJECT Proposed Commercial Tower at 91-95 Montague St                                                       | FLOOR PLAN - LEVEL 14                                                                                                                                                                                                                                                                                                                                                |
|--------------------------------------------------------------------------------------------------------------|----------------------------------------------------------------------------------------------------------------------------------------------------------------------------------------------------------------------------------------------------------------------------------------------------------------------------------------------------------------------|
| to use this document for any purpose other than its intunauthorised changes; or to reuse the document on oth | ees that Plus Architecture Pty Ltd ACN ACN 091690336,<br>uding copyright and intellectual property rights. The recipient agrees not<br>ended use; to waive all claims against Plus Architecture resulting from<br>er projects without the prior written consent of Plus Architecture. Under<br>emed a sale. Plus Architecture makes no warranties of fitness for any |