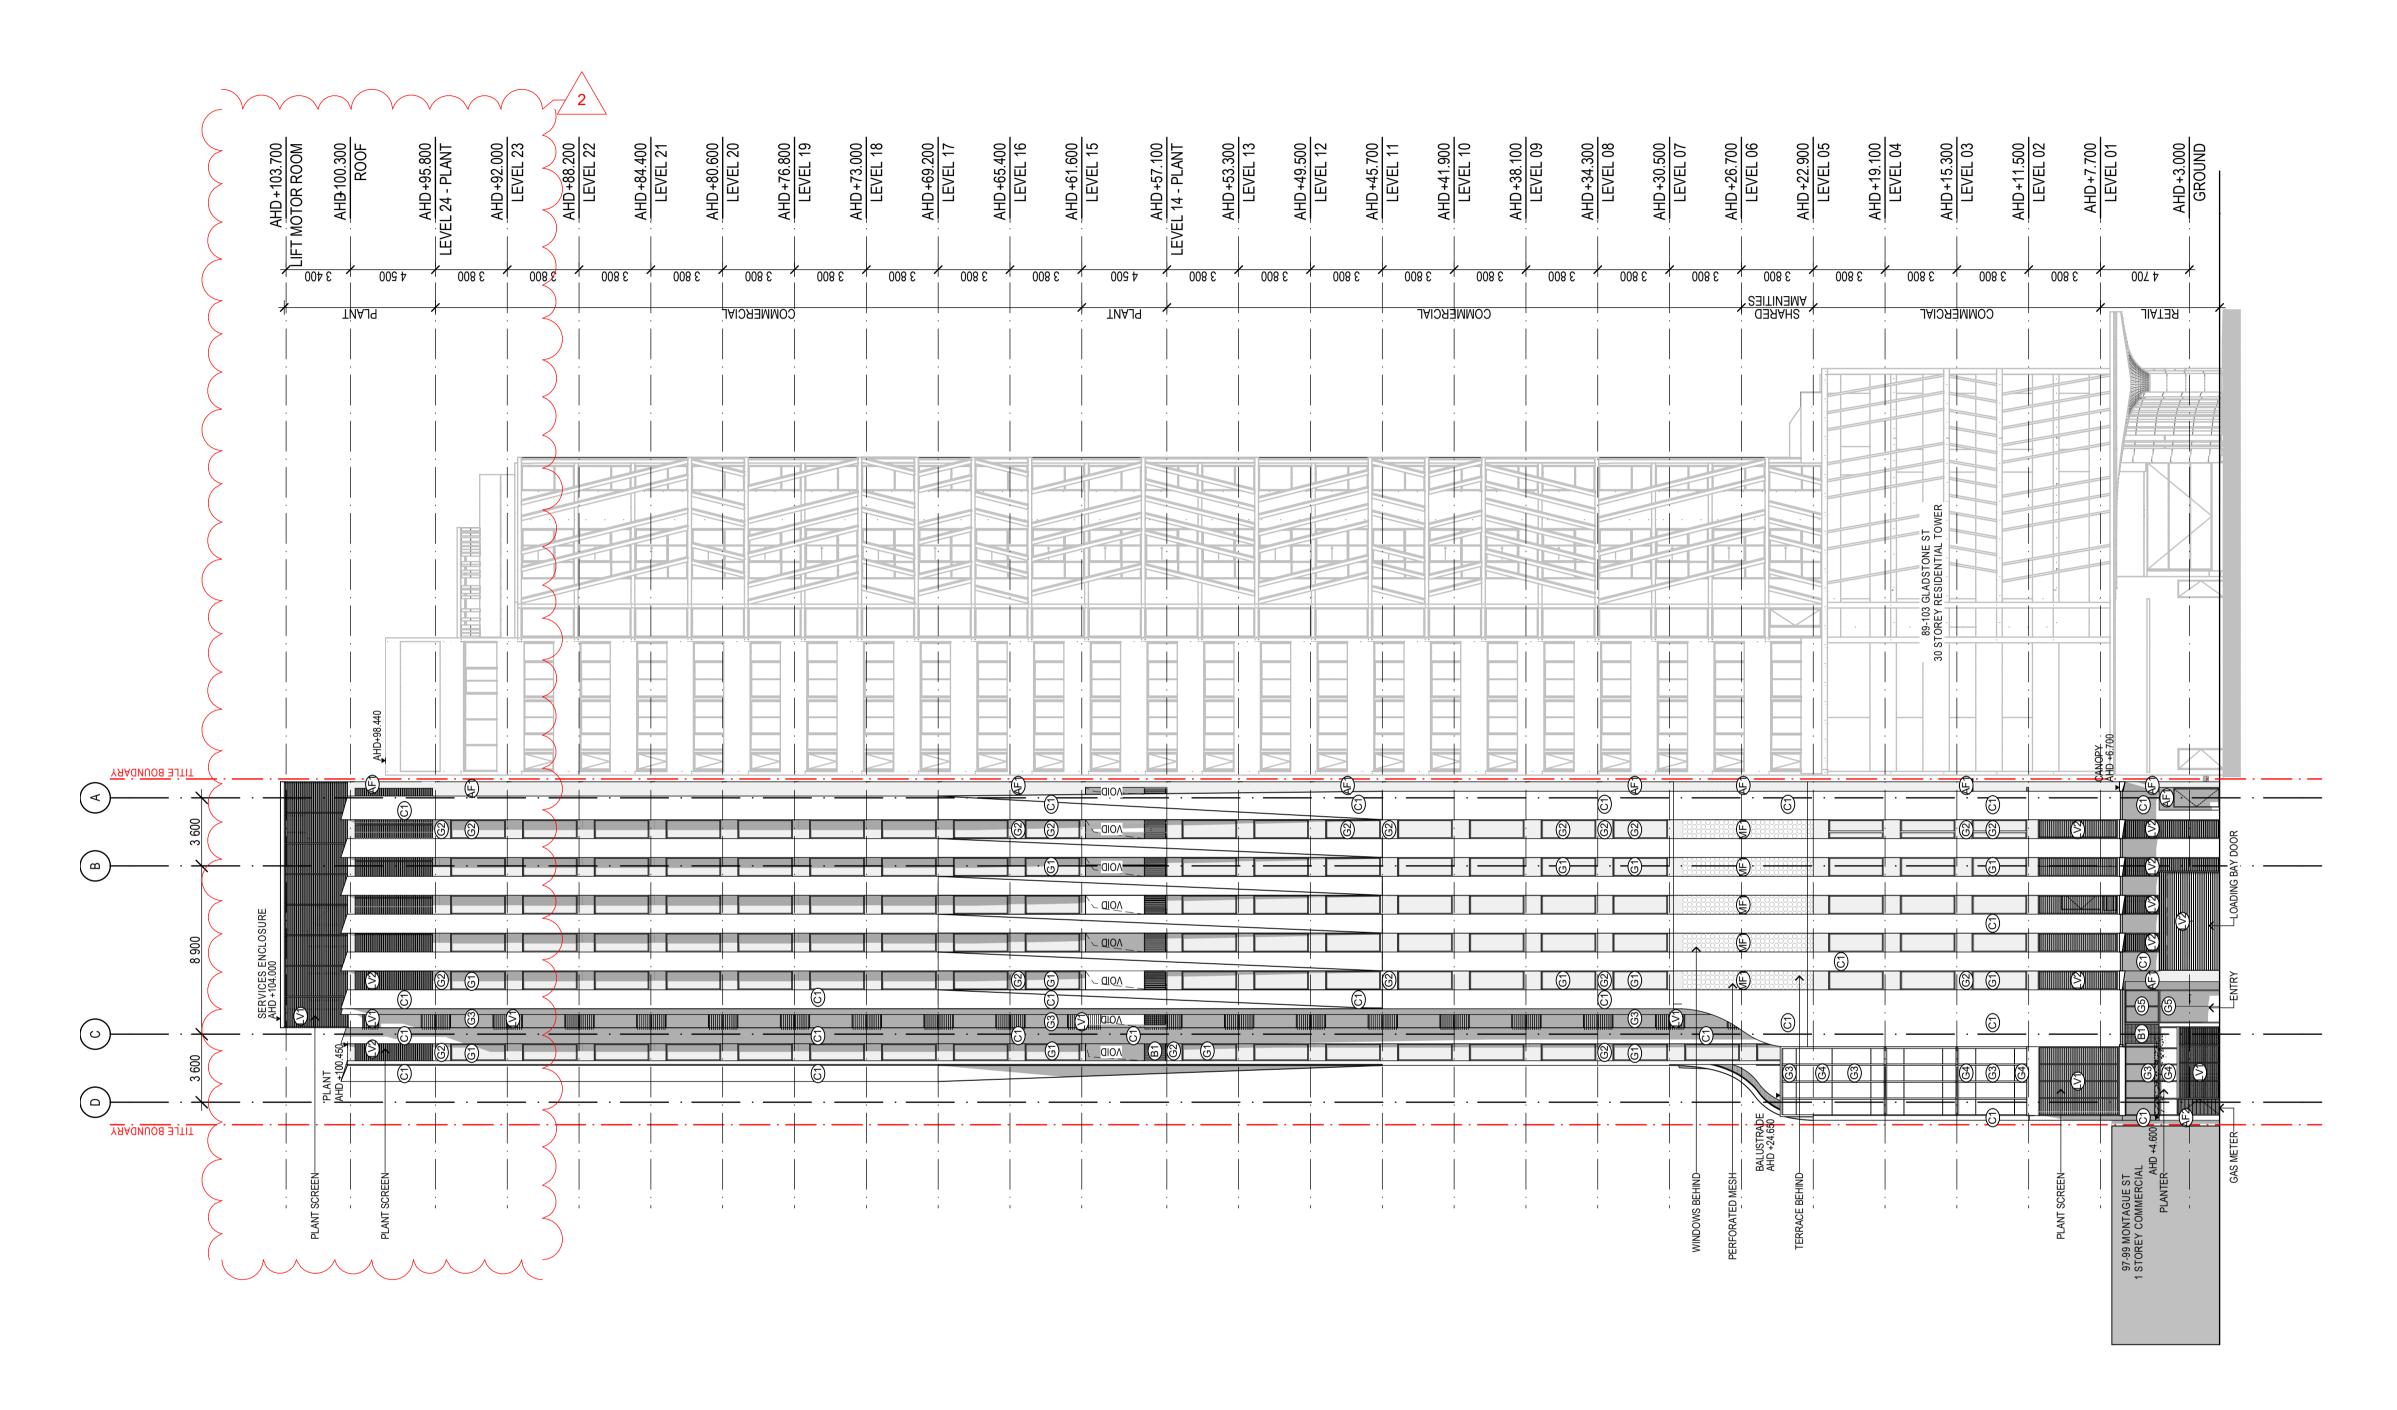

### 91-95 MONTAGUE STREET, SOUTH MELBOURNE 3205 **DEVELOPMENT SCHEDULE**

Job Number 12819 12.06.01 File Date 23/11/2020

| <b>&gt;</b>                  | СОММ              | ERCIAL                 | RETAIL              | . / F&B              | LOB                  | ВҮ                   | SERVICES/0       | CIRC/BOH   | SHARED<br>AMENITY | TERRACE | TOTAL FLO<br>( Whole Floo<br>(EXCLUDING<br>TERRACES) |       |
|------------------------------|-------------------|------------------------|---------------------|----------------------|----------------------|----------------------|------------------|------------|-------------------|---------|------------------------------------------------------|-------|
|                              | Area<br>PER FLOOR | ( <b>GFA)</b><br>TOTAL | Area (<br>PER FLOOR | <b>GFA)</b><br>TOTAL | Area (1<br>PER FLOOR | <b>GFA)</b><br>TOTAL | Are<br>PER FLOOR | a<br>TOTAL |                   | Area    | GLA sqm                                              | GFA   |
| Lift Pit                     |                   |                        |                     |                      |                      |                      | 78               | 78         |                   |         |                                                      |       |
| Ground Floor                 |                   |                        | 173                 | 173                  | 109                  | 109                  | 370              | 370        |                   |         | 173                                                  | 652   |
| Level 01                     |                   |                        |                     |                      |                      |                      | 654              | 654        |                   |         | 0                                                    | 654   |
| Level 02                     | 491               | 491                    |                     |                      |                      |                      | 164              | 164        |                   |         | 491                                                  | 655   |
| Level 03-04                  | 502               | 1004                   |                     |                      |                      |                      | 154              | 308        |                   |         | 1004                                                 | 1312  |
| Level 05 - SHARED AMENITIES  |                   |                        |                     |                      |                      |                      | 151              | 151        | 278               | 226     | 0                                                    | 655   |
| Level 06 -13 - TYPICAL TOWER | 278               | 2224                   |                     |                      |                      |                      | 151              | 1208       |                   |         | 2224                                                 | 3432  |
| Level 14 - PLANT             |                   |                        |                     |                      |                      |                      | 429              | 429        |                   |         | 0                                                    | 429   |
| Level 15 - 23 -TYPICAL TOWER | 284               | 2556                   |                     |                      |                      |                      | 144              | 1296       |                   |         | 2556                                                 | 3852  |
| Level 24 - PLANT             |                   |                        |                     |                      | 68                   | 68                   | 287              | 287        |                   | 44      | 0                                                    | 399   |
| ROOF                         |                   |                        |                     |                      |                      |                      | 258              | 258        |                   |         | 0                                                    | 258   |
|                              |                   |                        |                     |                      | 1 .                  |                      | 1 6              |            |                   |         |                                                      |       |
| Totals                       |                   | 6275                   |                     | 173                  |                      | 177                  |                  | 5203       | 278               | 270     | 6448                                                 | 12298 |