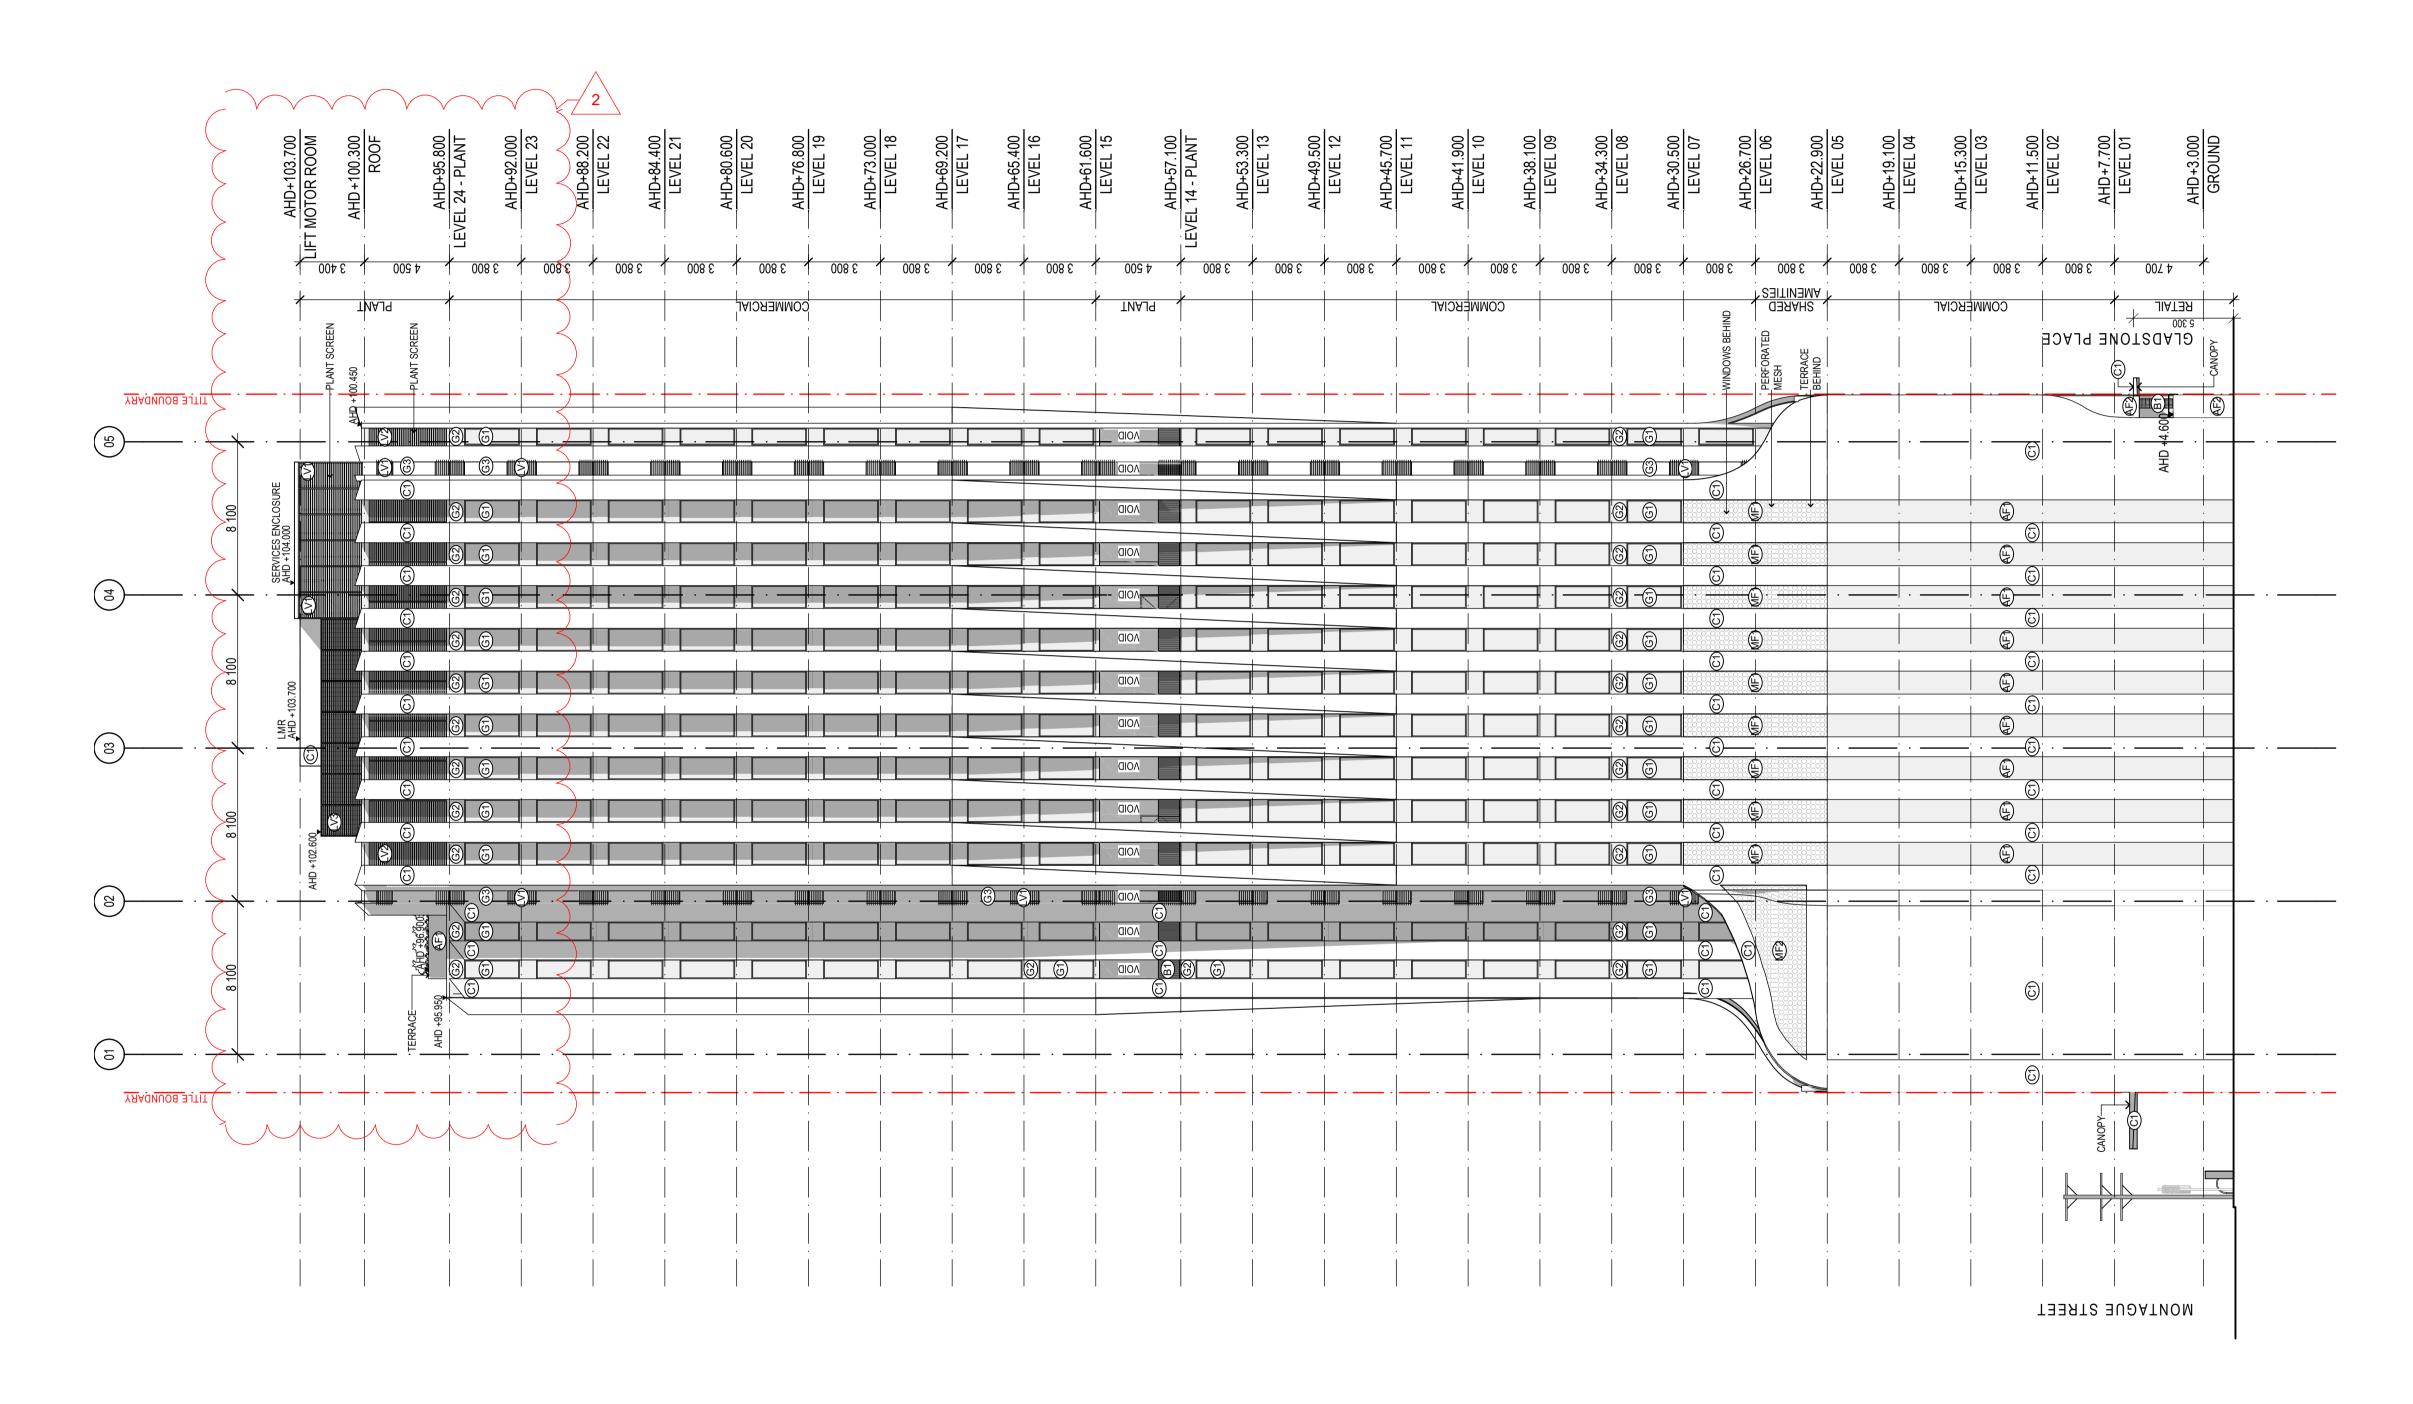

### 91-95 MONTAGUE STREET, SOUTH MELBOURNE 3205 **DEVELOPMENT SCHEDULE**

Job Number 12819 12.06.01 File Date 23/11/2020

| <b>&gt;</b>                  | СОММ              | ERCIAL                 | RETAIL              | . / F&B              | LOB                  | ВҮ                   | SERVICES/0       | CIRC/BOH   | SHARED<br>AMENITY | TERRACE | TOTAL FLO<br>( Whole Floo<br>(EXCLUDING<br>TERRACES) |       |
|------------------------------|-------------------|------------------------|---------------------|----------------------|----------------------|----------------------|------------------|------------|-------------------|---------|------------------------------------------------------|-------|
|                              | Area<br>PER FLOOR | ( <b>GFA)</b><br>TOTAL | Area (<br>PER FLOOR | <b>GFA)</b><br>TOTAL | Area (1<br>PER FLOOR | <b>GFA)</b><br>TOTAL | Are<br>PER FLOOR | a<br>TOTAL |                   | Area    | GLA sqm                                              | GFA   |
| Lift Pit                     |                   |                        |                     |                      |                      |                      | 78               | 78         |                   |         |                                                      |       |
| Ground Floor                 |                   |                        | 173                 | 173                  | 109                  | 109                  | 370              | 370        |                   |         | 173                                                  | 652   |
| Level 01                     |                   |                        |                     |                      |                      |                      | 654              | 654        |                   |         | 0                                                    | 654   |
| Level 02                     | 491               | 491                    |                     |                      |                      |                      | 164              | 164        |                   |         | 491                                                  | 655   |
| Level 03-04                  | 502               | 1004                   |                     |                      |                      |                      | 154              | 308        |                   |         | 1004                                                 | 1312  |
| Level 05 - SHARED AMENITIES  |                   |                        |                     |                      |                      |                      | 151              | 151        | 278               | 226     | 0                                                    | 655   |
| Level 06 -13 - TYPICAL TOWER | 278               | 2224                   |                     |                      |                      |                      | 151              | 1208       |                   |         | 2224                                                 | 3432  |
| Level 14 - PLANT             |                   |                        |                     |                      |                      |                      | 429              | 429        |                   |         | 0                                                    | 429   |
| Level 15 - 23 -TYPICAL TOWER | 284               | 2556                   |                     |                      |                      |                      | 144              | 1296       |                   |         | 2556                                                 | 3852  |
| Level 24 - PLANT             |                   |                        |                     |                      | 68                   | 68                   | 287              | 287        |                   | 44      | 0                                                    | 399   |
| ROOF                         |                   |                        |                     |                      |                      |                      | 258              | 258        |                   |         | 0                                                    | 258   |
|                              |                   |                        |                     |                      | 1 .                  |                      | 1 6              |            |                   |         |                                                      |       |
| Totals                       |                   | 6275                   |                     | 173                  |                      | 177                  |                  | 5203       | 278               | 270     | 6448                                                 | 12298 |