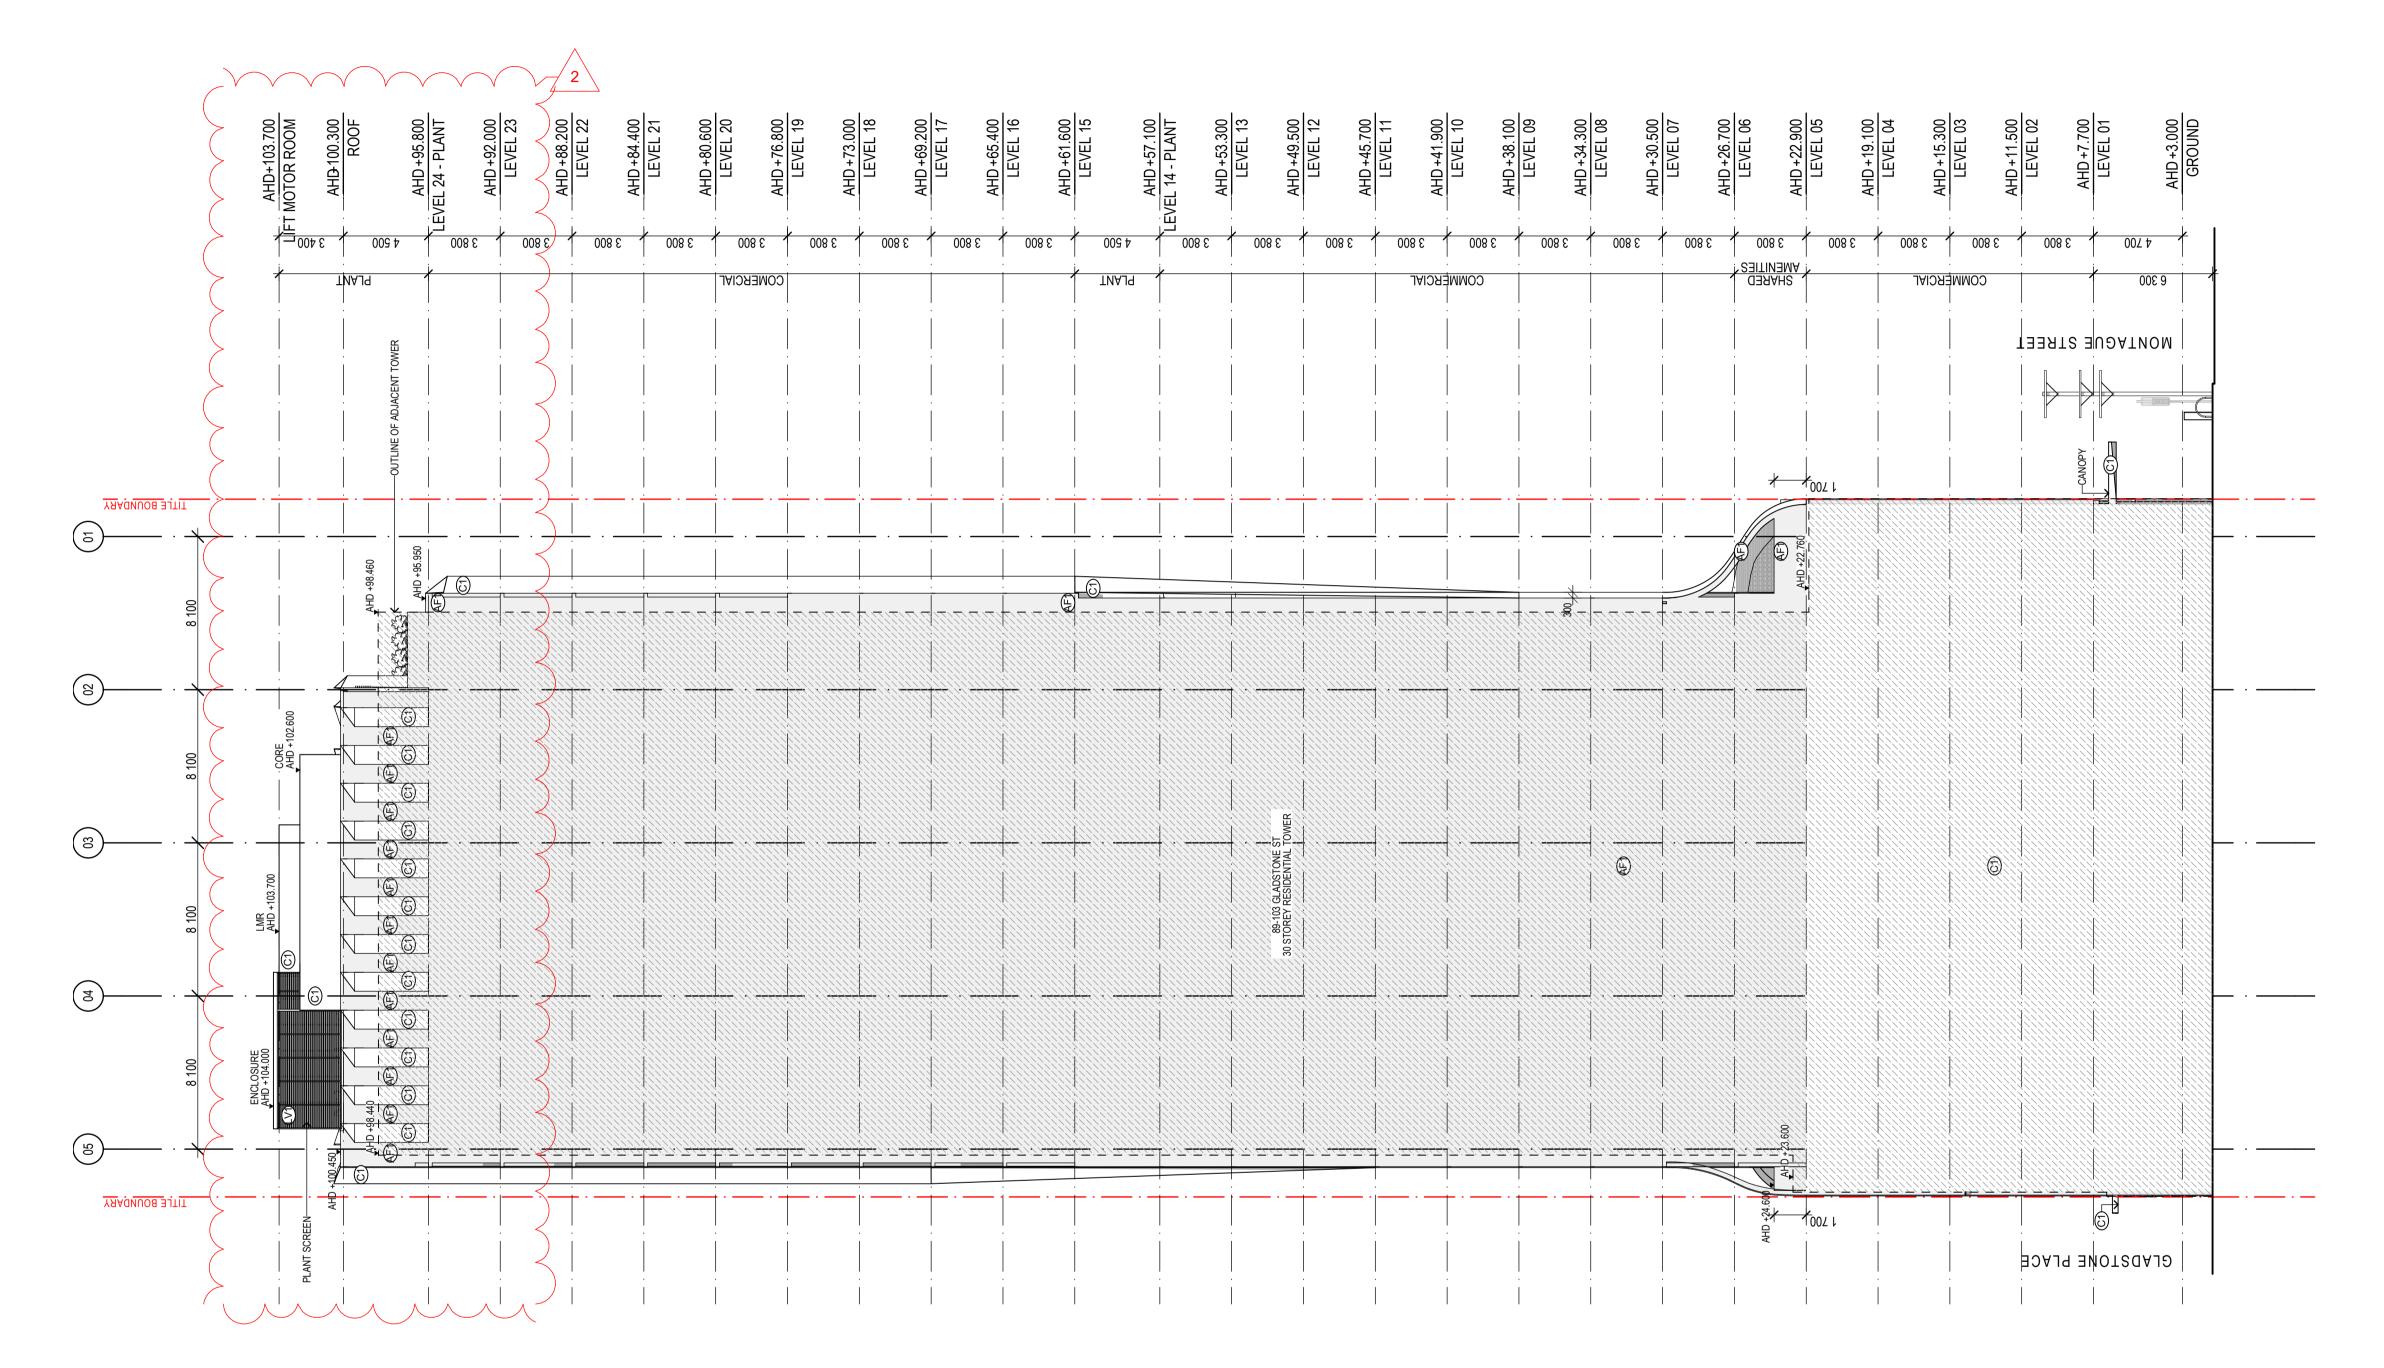

### 91-95 MONTAGUE STREET, SOUTH MELBOURNE 3205 **DEVELOPMENT SCHEDULE**

Job Number 12819 12.06.01 File Date 23/11/2020

| <b>&gt;</b>                  | СОММ              | ERCIAL                 | RETAIL              | . / F&B              | LOB                  | ВҮ                   | SERVICES/0       | CIRC/BOH   | SHARED<br>AMENITY | TERRACE | TOTAL FLO<br>( Whole Floo<br>(EXCLUDING<br>TERRACES) |       |
|------------------------------|-------------------|------------------------|---------------------|----------------------|----------------------|----------------------|------------------|------------|-------------------|---------|------------------------------------------------------|-------|
|                              | Area<br>PER FLOOR | ( <b>GFA)</b><br>TOTAL | Area (<br>PER FLOOR | <b>GFA)</b><br>TOTAL | Area (1<br>PER FLOOR | <b>GFA)</b><br>TOTAL | Are<br>PER FLOOR | a<br>TOTAL |                   | Area    | GLA sqm                                              | GFA   |
| Lift Pit                     |                   |                        |                     |                      |                      |                      | 78               | 78         |                   |         |                                                      |       |
| Ground Floor                 |                   |                        | 173                 | 173                  | 109                  | 109                  | 370              | 370        |                   |         | 173                                                  | 652   |
| Level 01                     |                   |                        |                     |                      |                      |                      | 654              | 654        |                   |         | 0                                                    | 654   |
| Level 02                     | 491               | 491                    |                     |                      |                      |                      | 164              | 164        |                   |         | 491                                                  | 655   |
| Level 03-04                  | 502               | 1004                   |                     |                      |                      |                      | 154              | 308        |                   |         | 1004                                                 | 1312  |
| Level 05 - SHARED AMENITIES  |                   |                        |                     |                      |                      |                      | 151              | 151        | 278               | 226     | 0                                                    | 655   |
| Level 06 -13 - TYPICAL TOWER | 278               | 2224                   |                     |                      |                      |                      | 151              | 1208       |                   |         | 2224                                                 | 3432  |
| Level 14 - PLANT             |                   |                        |                     |                      |                      |                      | 429              | 429        |                   |         | 0                                                    | 429   |
| Level 15 - 23 -TYPICAL TOWER | 284               | 2556                   |                     |                      |                      |                      | 144              | 1296       |                   |         | 2556                                                 | 3852  |
| Level 24 - PLANT             |                   |                        |                     |                      | 68                   | 68                   | 287              | 287        |                   | 44      | 0                                                    | 399   |
| ROOF                         |                   |                        |                     |                      |                      |                      | 258              | 258        |                   |         | 0                                                    | 258   |
|                              |                   |                        |                     |                      | 1 .                  |                      | 1 6              |            |                   |         |                                                      |       |
| Totals                       |                   | 6275                   |                     | 173                  |                      | 177                  |                  | 5203       | 278               | 270     | 6448                                                 | 12298 |