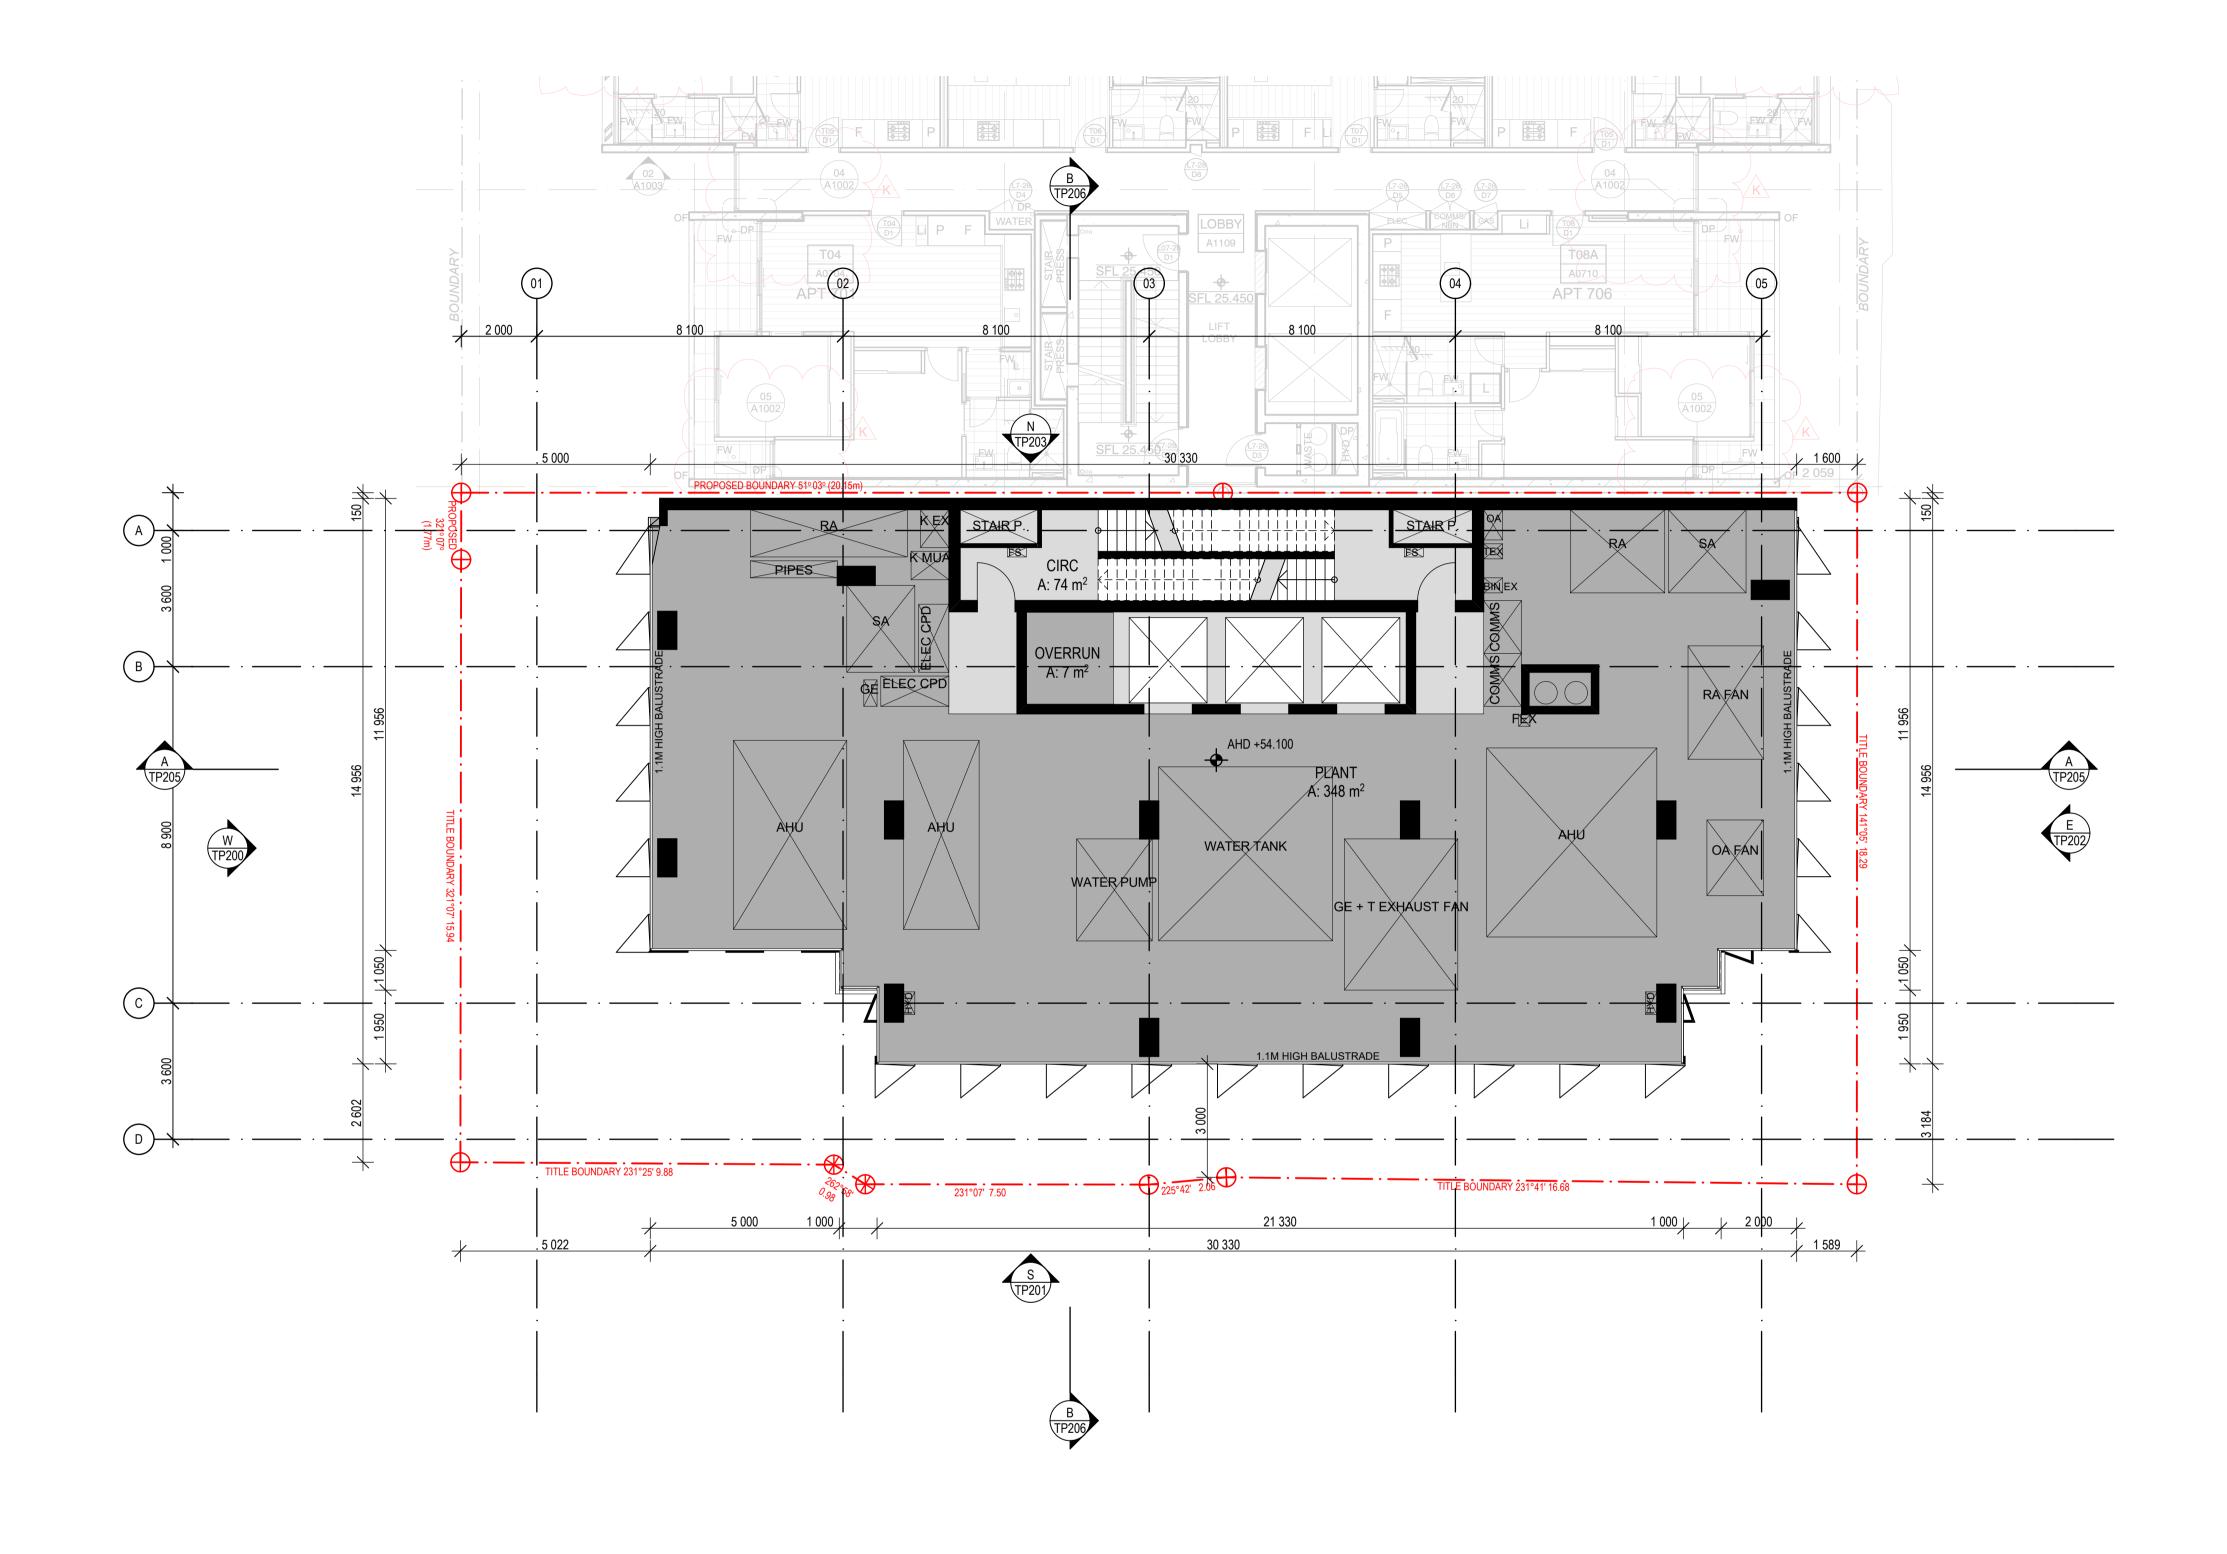

| PROJECT Proposed Commercial Tower at 91-95 Montague St                                                       | FLOOR PLAN - LEVEL 14                                                                                                                                                                                                                                                                                                                                                |
|--------------------------------------------------------------------------------------------------------------|----------------------------------------------------------------------------------------------------------------------------------------------------------------------------------------------------------------------------------------------------------------------------------------------------------------------------------------------------------------------|
| to use this document for any purpose other than its intunauthorised changes; or to reuse the document on oth | ees that Plus Architecture Pty Ltd ACN ACN 091690336,<br>uding copyright and intellectual property rights. The recipient agrees not<br>ended use; to waive all claims against Plus Architecture resulting from<br>er projects without the prior written consent of Plus Architecture. Under<br>emed a sale. Plus Architecture makes no warranties of fitness for any |

| 12819              | TP114       | 2        |
|--------------------|-------------|----------|
| JOB NO.            | DRAWING NO. | REVISION |
| SW                 | JL          |          |
| DRAWN              | CHECKED     |          |
| 13/09/2019         | 23/11/2020  |          |
| DATE               | PLOT DATE   |          |
| SCALE<br>1:100 @A1 |             |          |