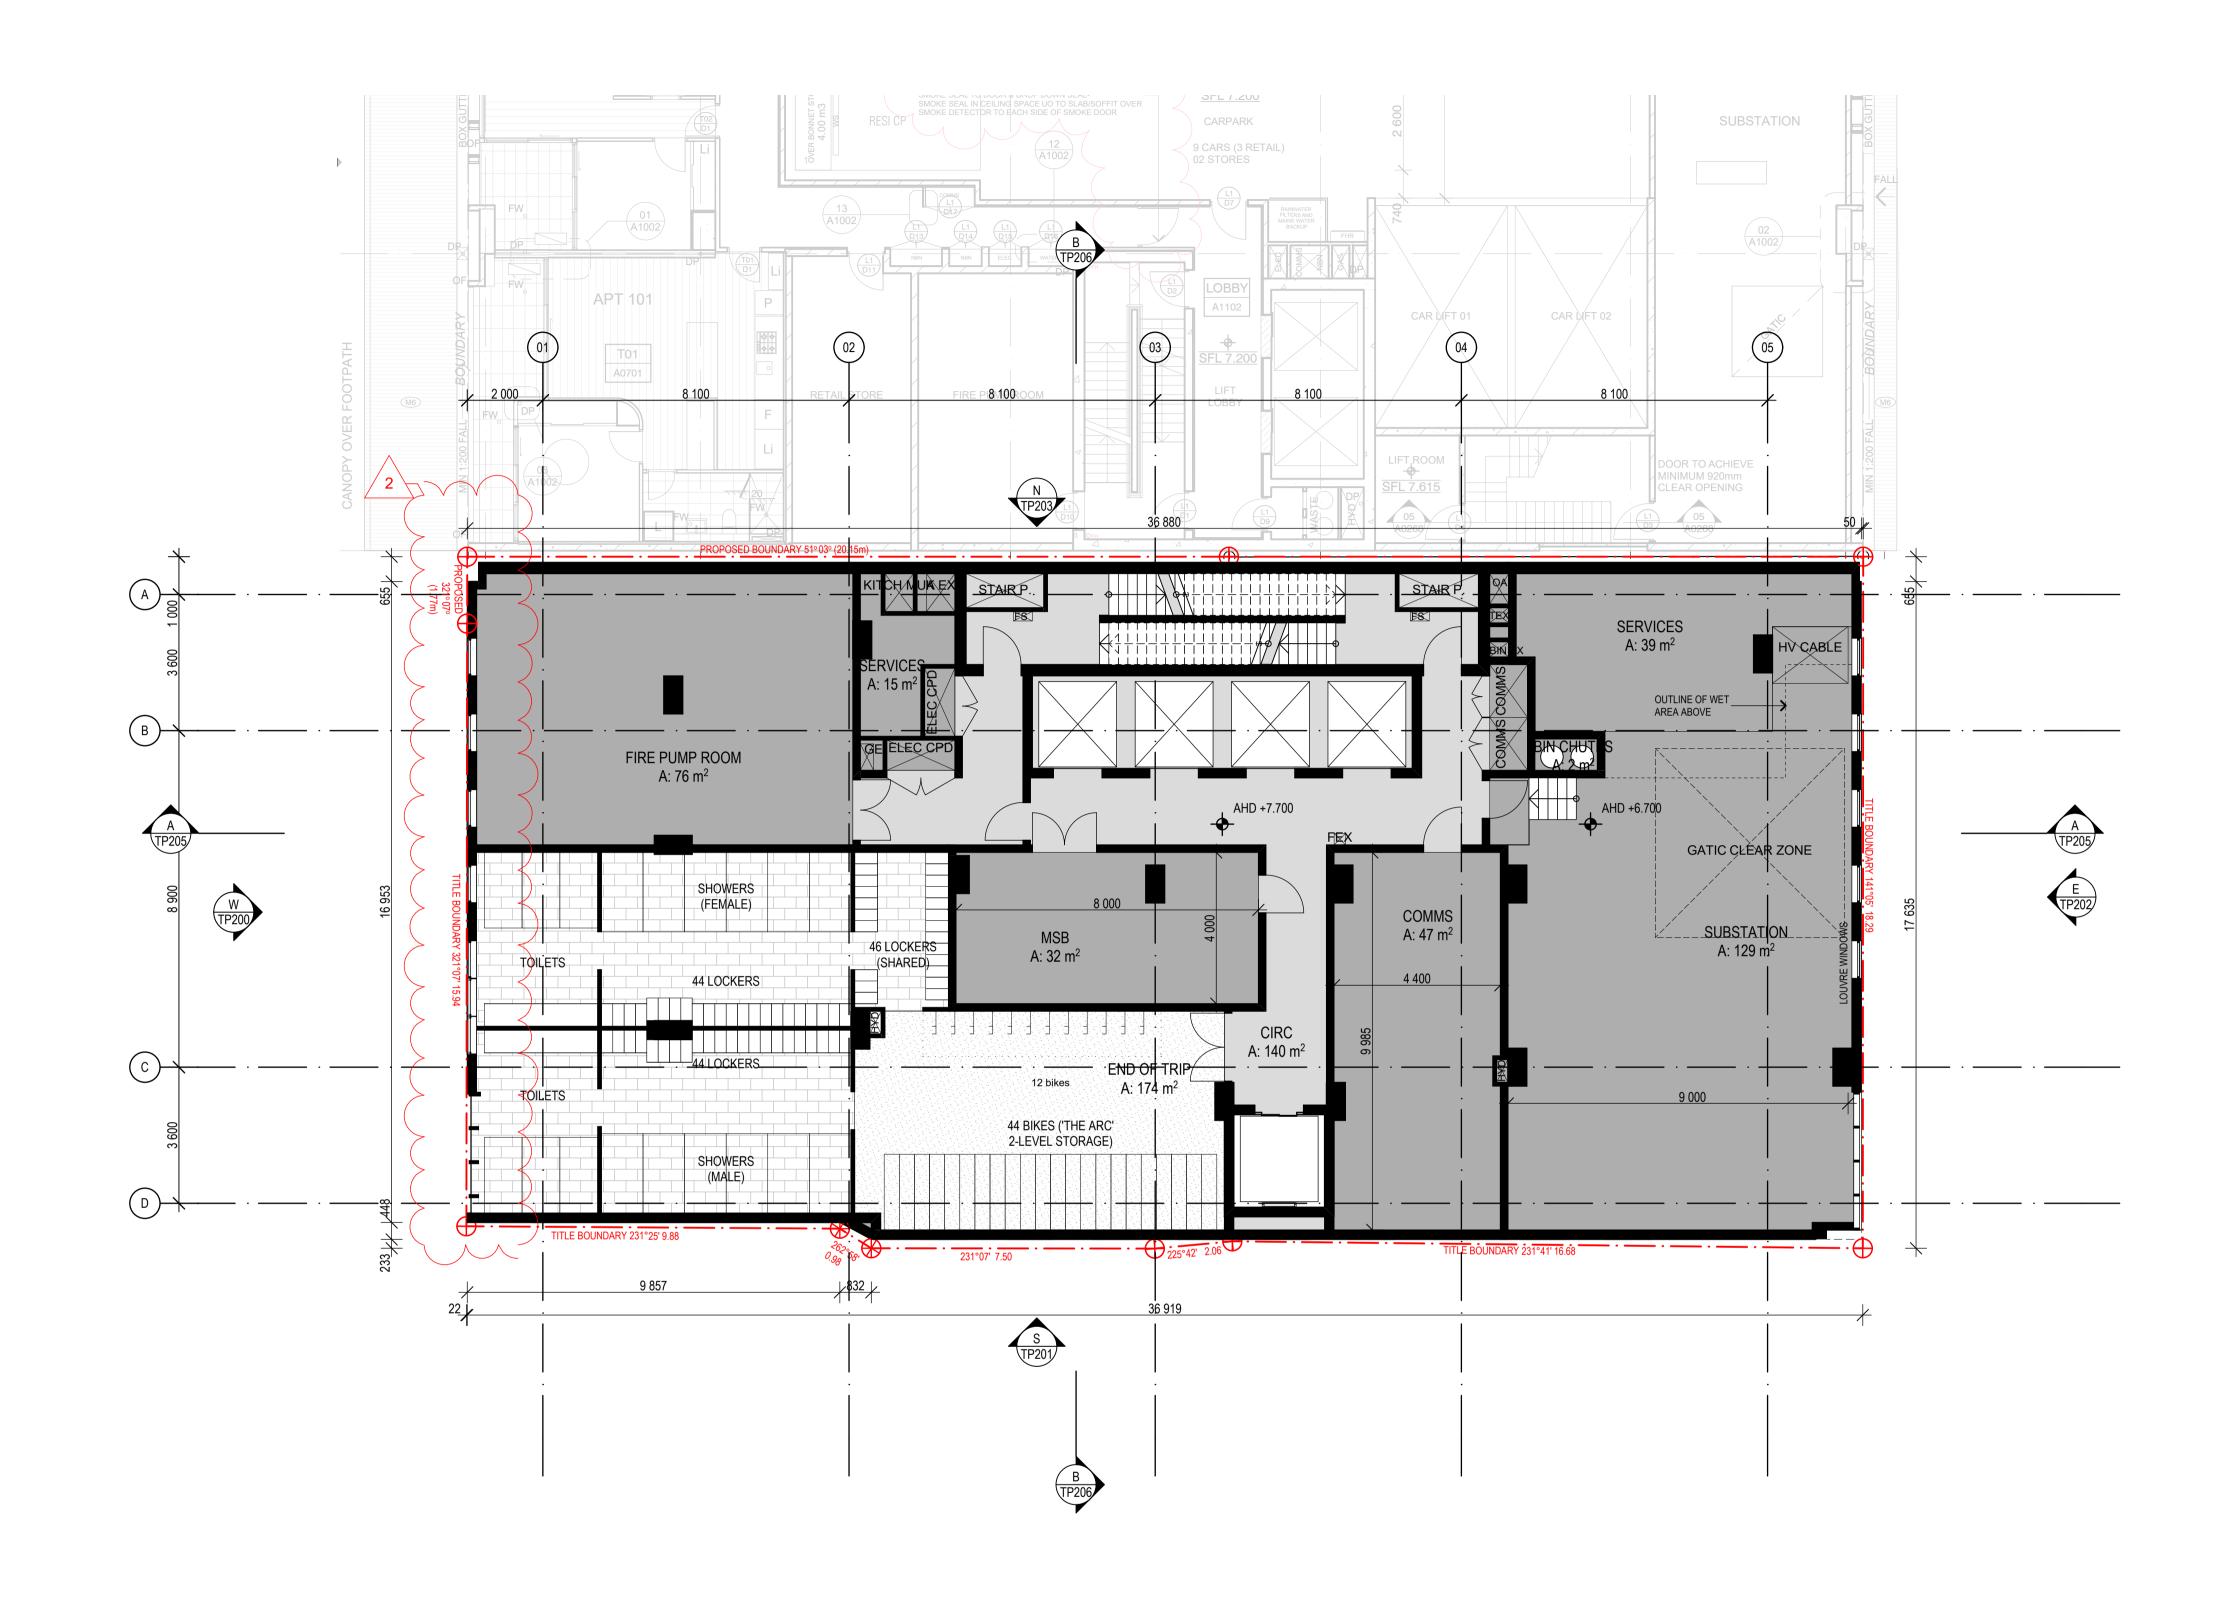

### 91-95 MONTAGUE STREET, SOUTH MELBOURNE 3205 **DEVELOPMENT SCHEDULE**

Job Number 12819 12.06.01 File Date 23/11/2020

| <b>&gt;</b>                  | СОММ              | ERCIAL                 | RETAIL              | . / F&B              | LOB                  | ВҮ                   | SERVICES/0       | CIRC/BOH   | SHARED<br>AMENITY | TERRACE | TOTAL FLO<br>( Whole Floo<br>(EXCLUDING<br>TERRACES) |       |
|------------------------------|-------------------|------------------------|---------------------|----------------------|----------------------|----------------------|------------------|------------|-------------------|---------|------------------------------------------------------|-------|
|                              | Area<br>PER FLOOR | ( <b>GFA)</b><br>TOTAL | Area (<br>PER FLOOR | <b>GFA)</b><br>TOTAL | Area (1<br>PER FLOOR | <b>GFA)</b><br>TOTAL | Are<br>PER FLOOR | a<br>TOTAL |                   | Area    | GLA sqm                                              | GFA   |
| Lift Pit                     |                   |                        |                     |                      |                      |                      | 78               | 78         |                   |         |                                                      |       |
| Ground Floor                 |                   |                        | 173                 | 173                  | 109                  | 109                  | 370              | 370        |                   |         | 173                                                  | 652   |
| Level 01                     |                   |                        |                     |                      |                      |                      | 654              | 654        |                   |         | 0                                                    | 654   |
| Level 02                     | 491               | 491                    |                     |                      |                      |                      | 164              | 164        |                   |         | 491                                                  | 655   |
| Level 03-04                  | 502               | 1004                   |                     |                      |                      |                      | 154              | 308        |                   |         | 1004                                                 | 1312  |
| Level 05 - SHARED AMENITIES  |                   |                        |                     |                      |                      |                      | 151              | 151        | 278               | 226     | 0                                                    | 655   |
| Level 06 -13 - TYPICAL TOWER | 278               | 2224                   |                     |                      |                      |                      | 151              | 1208       |                   |         | 2224                                                 | 3432  |
| Level 14 - PLANT             |                   |                        |                     |                      |                      |                      | 429              | 429        |                   |         | 0                                                    | 429   |
| Level 15 - 23 -TYPICAL TOWER | 284               | 2556                   |                     |                      |                      |                      | 144              | 1296       |                   |         | 2556                                                 | 3852  |
| Level 24 - PLANT             |                   |                        |                     |                      | 68                   | 68                   | 287              | 287        |                   | 44      | 0                                                    | 399   |
| ROOF                         |                   |                        |                     |                      |                      |                      | 258              | 258        |                   |         | 0                                                    | 258   |
|                              |                   |                        |                     |                      | 1 .                  |                      | 1 6              |            |                   |         |                                                      |       |
| Totals                       |                   | 6275                   |                     | 173                  |                      | 177                  |                  | 5203       | 278               | 270     | 6448                                                 | 12298 |

| BIKE PARKING PROVISION            | No. OF BIKES |
|-----------------------------------|--------------|
| Ground Floor (on-grade)           | 16           |
| Level 01                          | 56           |
| Visitor Bike Parks (Ground Floor) | 8            |
| TOTAL BIKES                       | 80           |