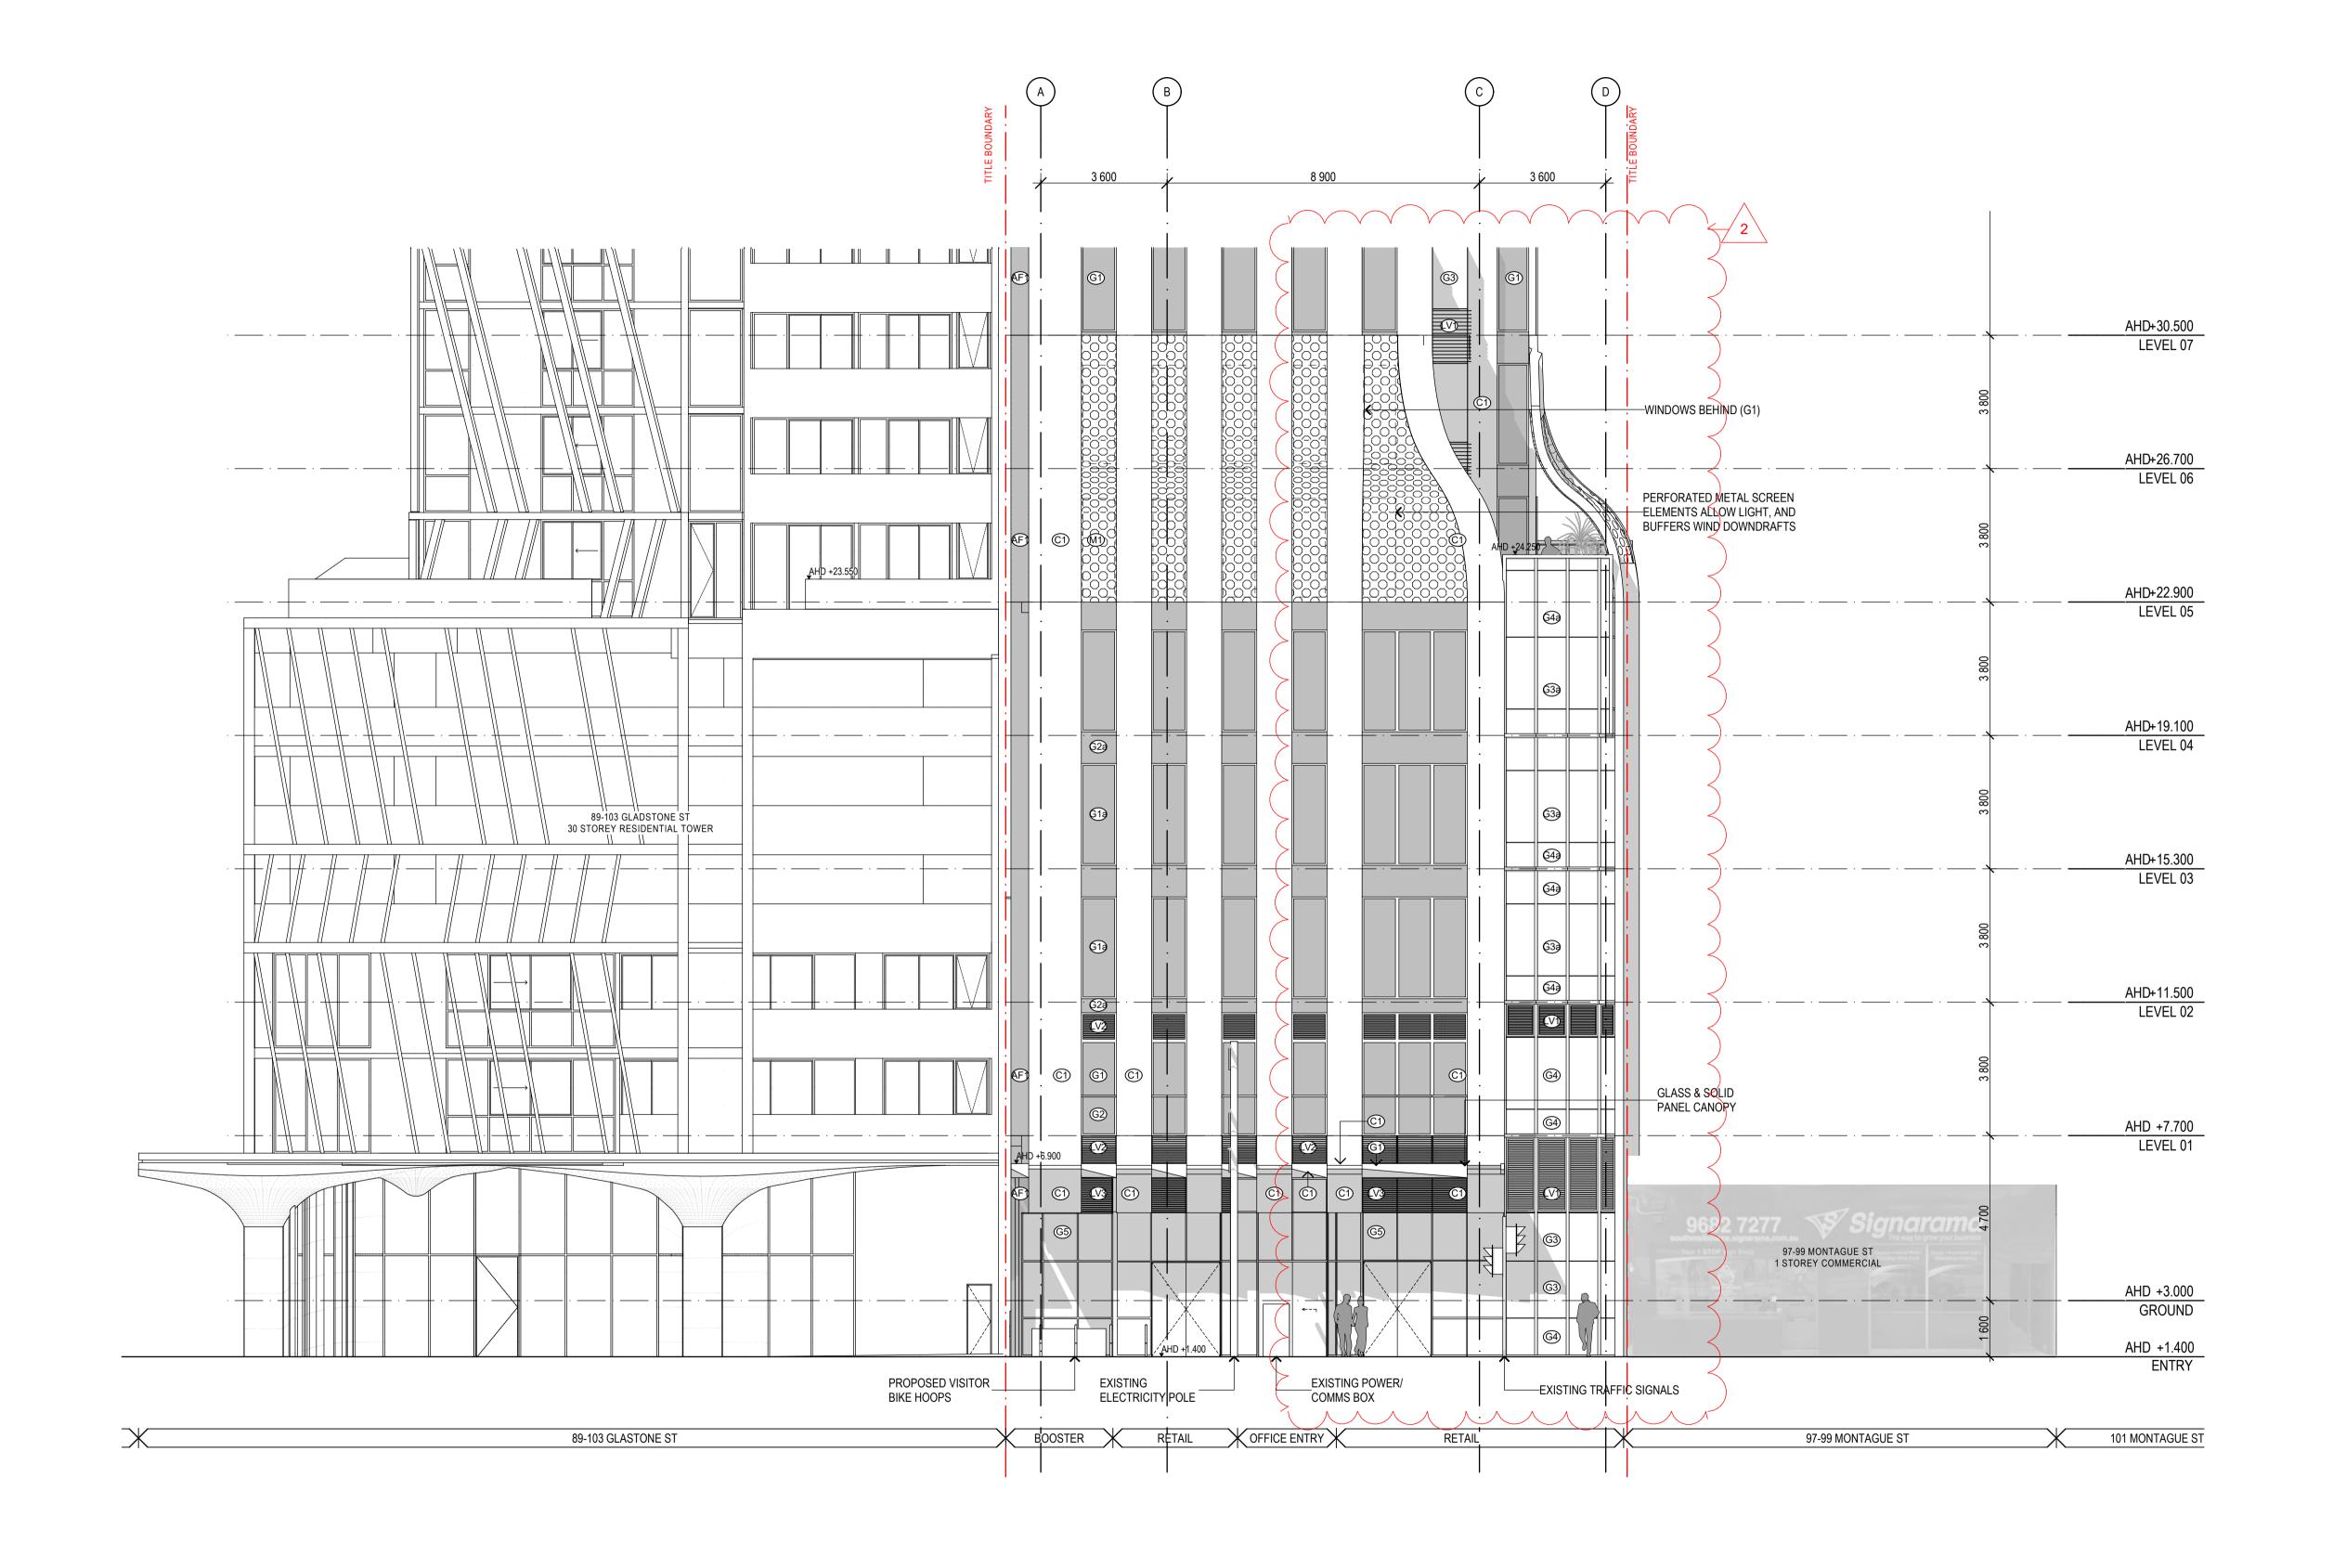

8696 3999<br>Instagram #plusarchitecture    |                                                                            | er projects without the prior written consent of Plus Architecture. Under<br>emed a sale. Plus Architecture makes no warranties of fitness for any                                                             | 12819              | TP203                   | 2        |
| arch@plusarchitecture.com.au<br>www.plusarchitecture.com.au | The Builder/Contractor shall verify job dimensions prior over scaled work. | to any work commencing. Figured dimensions shall take precedence                                                                                                                                               |                    |                         | _        |



## (V3) WHITE METAL LOUVRES

(V2) GLOSS BLACK METAL LOUVRES

(AF1) DARK APPLIED FINISH TO MATCH G1

WHITE APPLIED FINISH

GREY APPLIED FINISH

DARK REFLECTIVE GLASS

SPANDREL TO MATCH G1

SPANDREL TO MATCH G3

GLOSS BLACK PERFORATED METAL

MF2 MATTE WHITE PERFORATED METAL

COLOURED GLASS

CLEAR GLASS

COLOURED FINISH TO MATCH G3

RED BRICK-LOOK FINISH REFER TO 5.1 MATERIAL SCHEDULE FOR FURTHER DETAIL

**TOWN PLANNING** 

(V) COLOURED METAL LOUVRES

|                    |   | D. 0 | 1121101011 |   |   | 0   |    | TKE TIGITAL                         | -/ \       |
|--------------------|---|------|------------|---|---|-----|----|-------------------------------------|------------|
| SERVICES ENGINEER  |   |      |            |   | - | JL  | SW | TOWN PLANNING SUBMISSION            | 13/09/2