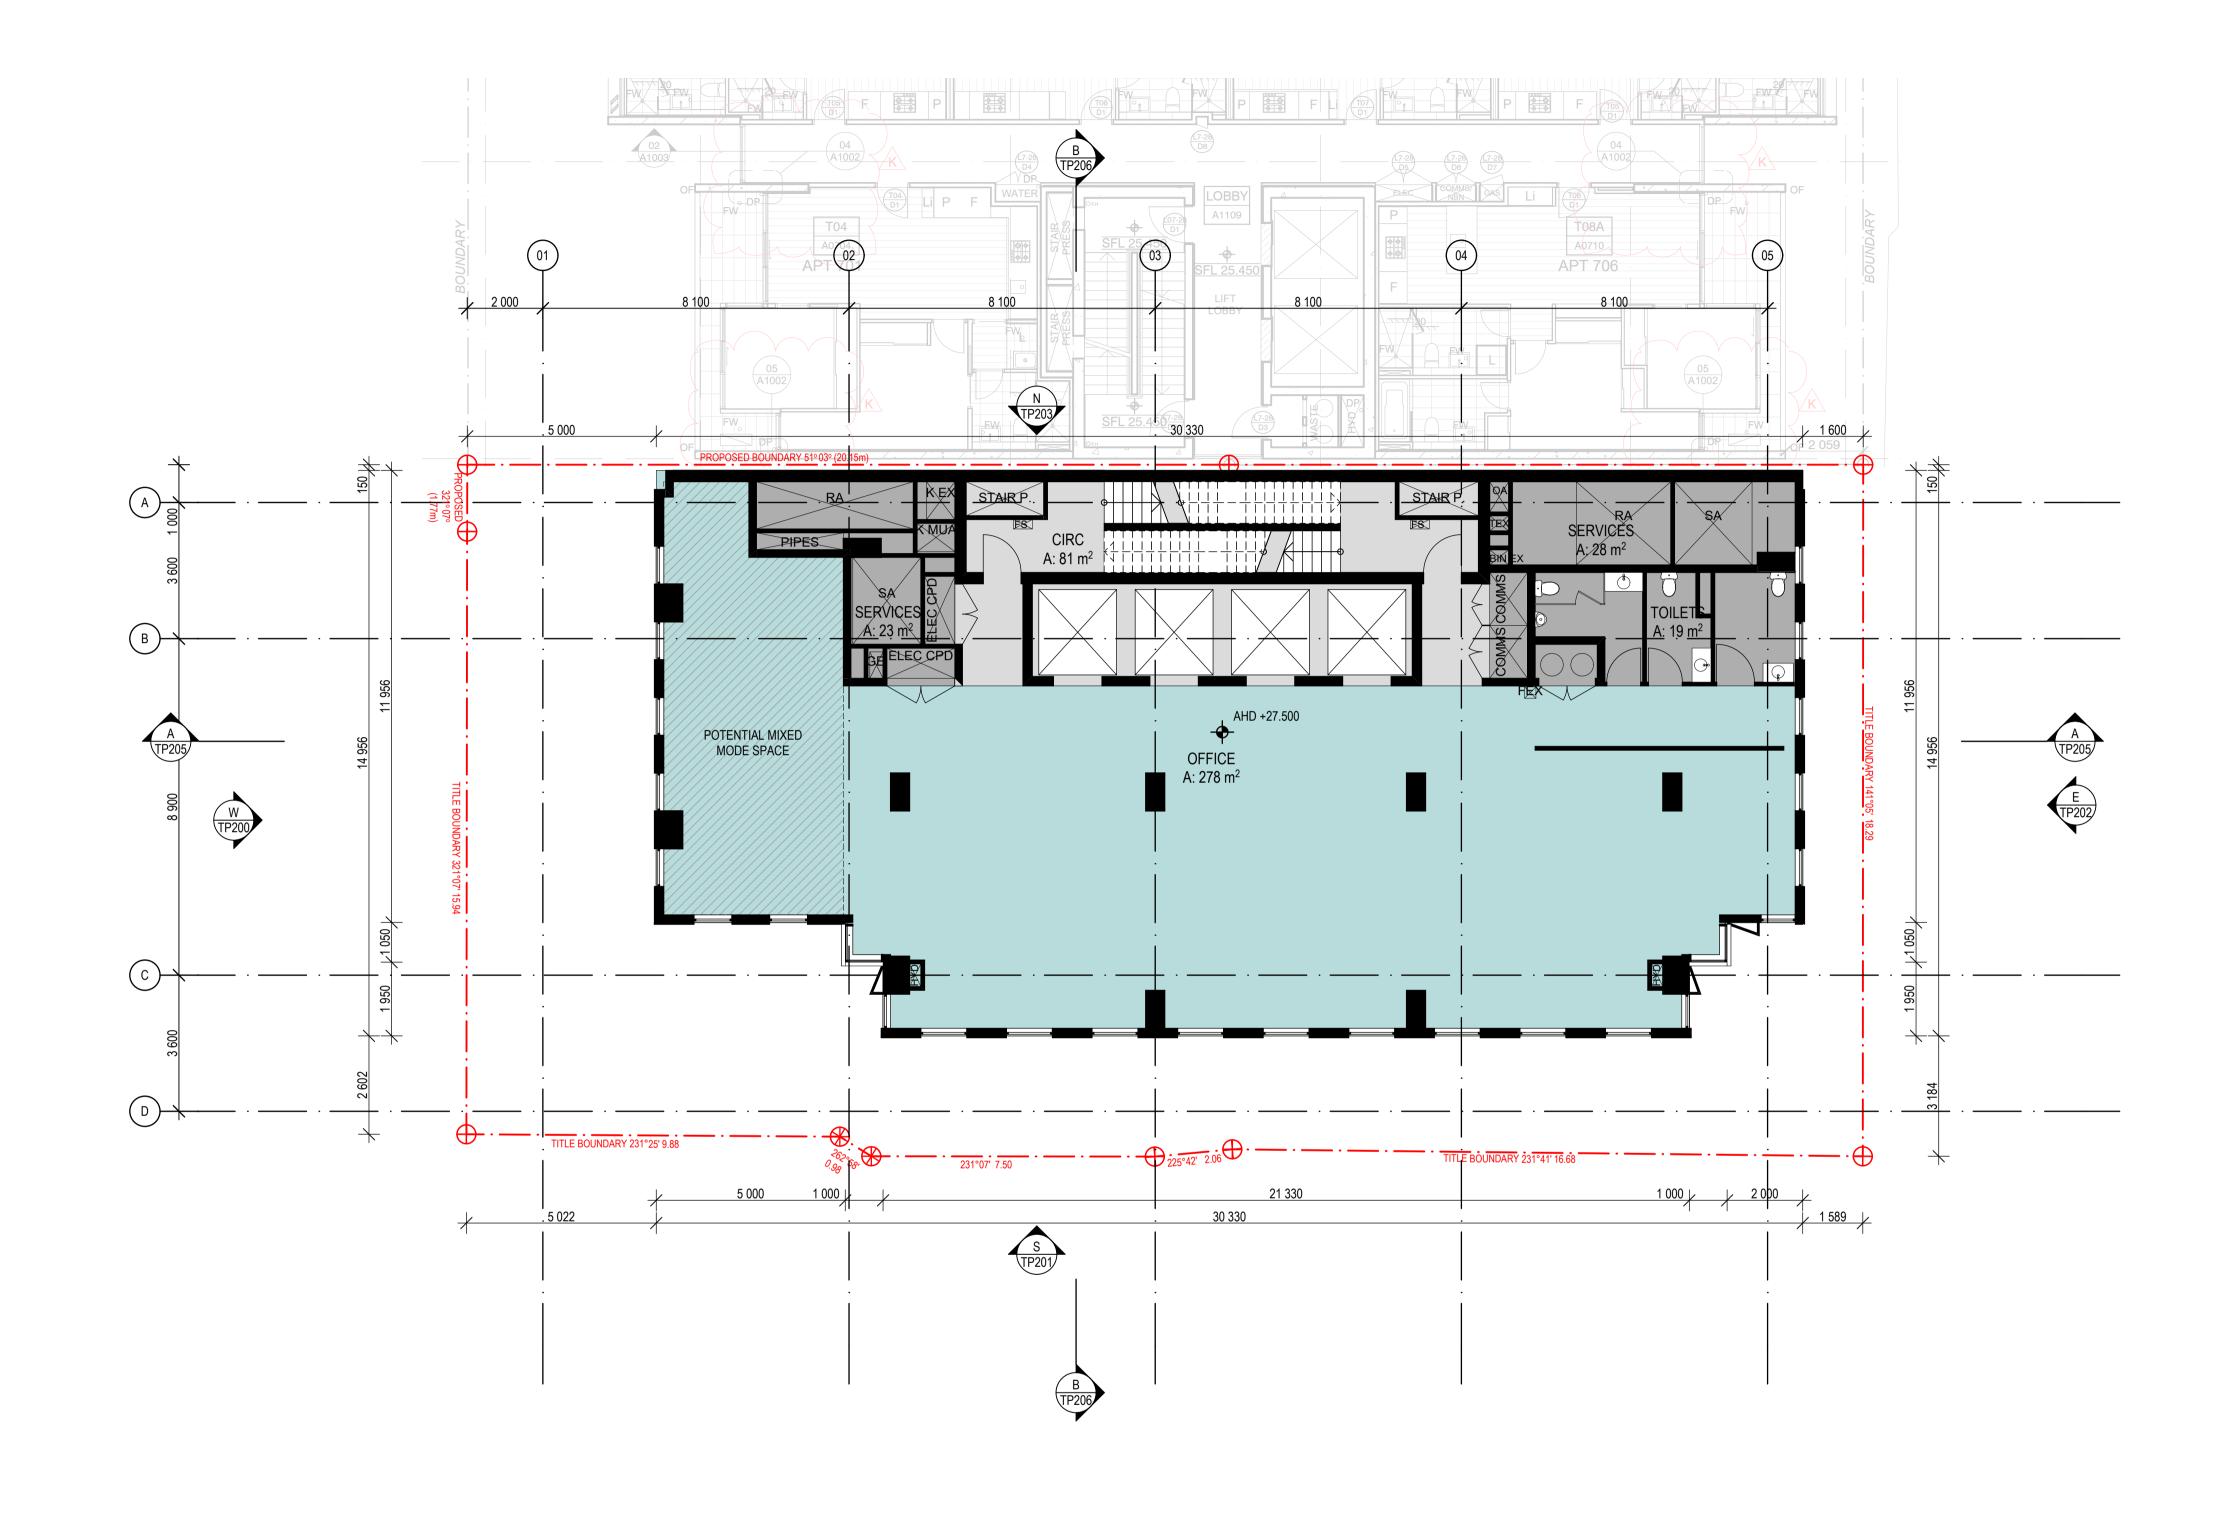

| Scture                               | PROJECT Proposed Commercial Tower at 91-95 Montague St                                                       | FLOOR PLAN - LEVEL 07<br>LEVEL 13 TYPICAL                                                                                                                                                                                                                                                                                                           |
|--------------------------------------|--------------------------------------------------------------------------------------------------------------|-----------------------------------------------------------------------------------------------------------------------------------------------------------------------------------------------------------------------------------------------------------------------------------------------------------------------------------------------------|
| stralia<br>kland<br>3 3999<br>ecture | to use this document for any purpose other than its intunauthorised changes; or to reuse the document on oth | sees that Plus Architecture Pty Ltd ACN ACN 091690336,<br>uding copyright and intellectual property rights. The recipient agree<br>ended use; to waive all claims against Plus Architecture resulting<br>er projects without the prior written consent of Plus Architecture. Le<br>emed a sale. Plus Architecture makes no warranties of fitness fo |

| PROJECT<br>Proposed<br>Commercial Tower at<br>91-95 Montague St | PRAWING TITLE FLOOR PLAN - LEVEL 07 - LEVEL 13 TYPICAL |
|-----------------------------------------------------------------|--------------------------------------------------------|

| 07 -                                      | SCALE<br>1:100 @A1 |             |          |
|-------------------------------------------|--------------------|-------------|----------|
|                                           | DATE               | PLOT DATE   |          |
|                                           | 13/09/2019         | 23/11/2020  |          |
|                                           | DRAWN              | CHECKED     |          |
|                                           | sw                 | JL          |          |
| agrees not<br>sulting from<br>ture. Under | JOB NO.            | DRAWING NO. | REVISION |
| ess for any<br>precedence                 | 12819              | TP107       | 2        |
|                                           |                    |             |          |