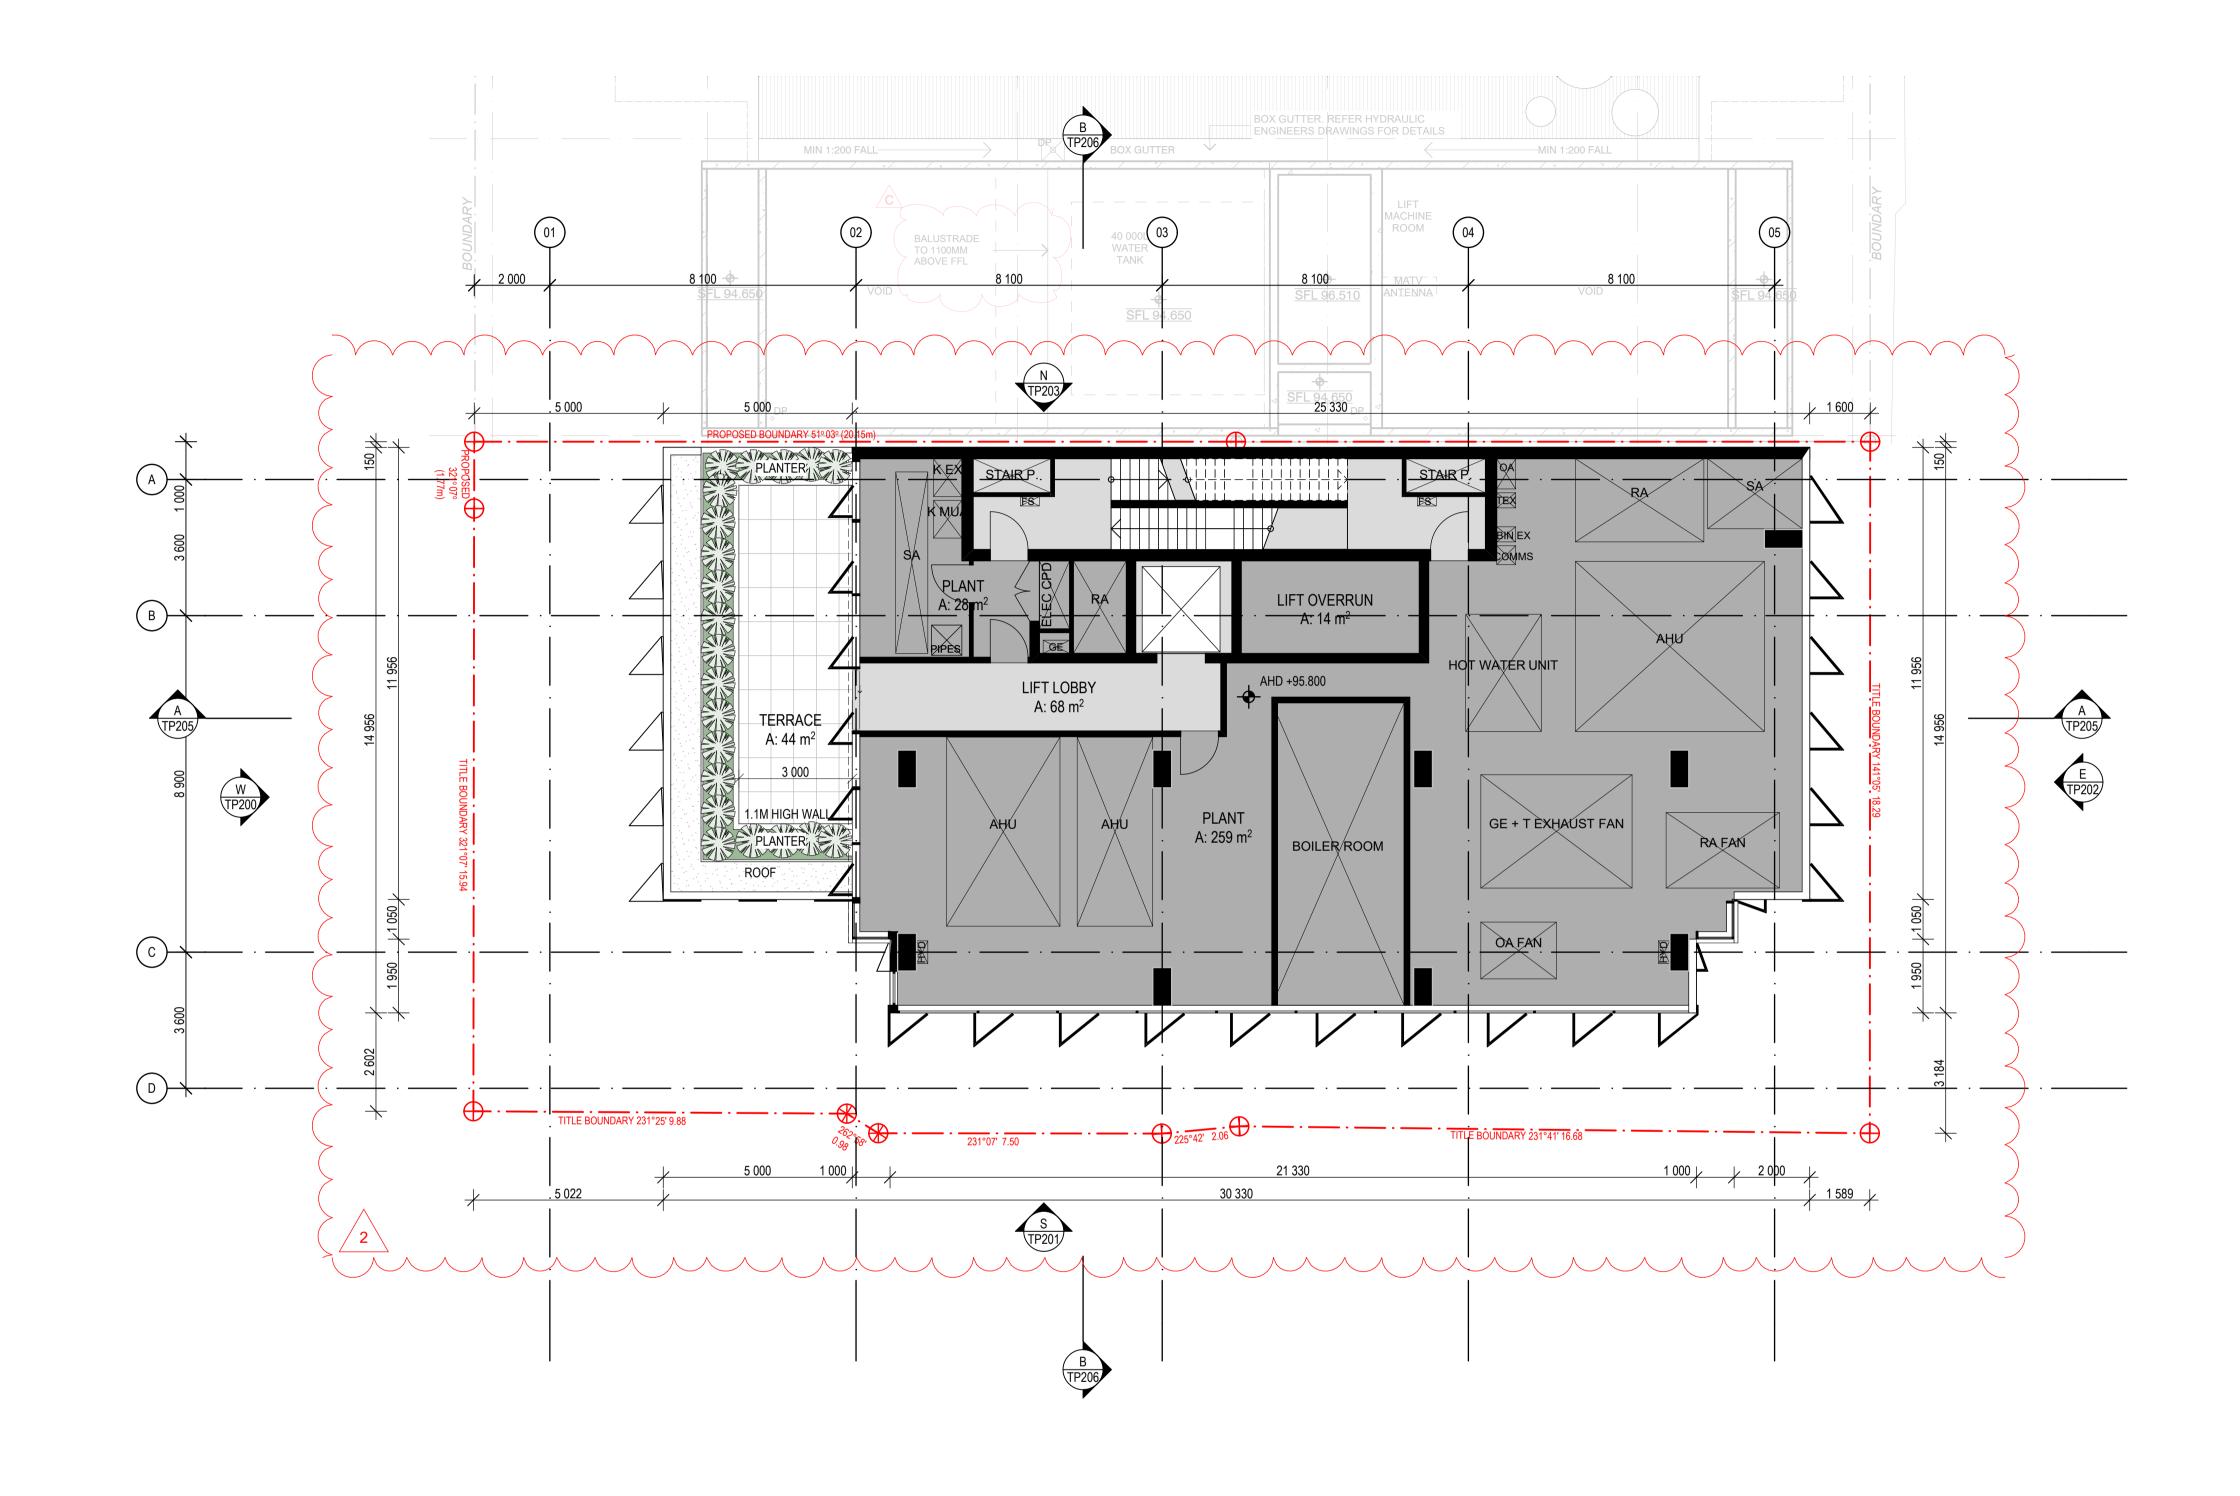

| PROJECT Proposed Commercial Tower at 91-95 Montague St                                                            | PRAWING TITLE FLOOR PLAN - LEVEL 15 - LEVEL 23 TYPICAL                                                                                                                                                                                                                                                                                                             |
|-------------------------------------------------------------------------------------------------------------------|--------------------------------------------------------------------------------------------------------------------------------------------------------------------------------------------------------------------------------------------------------------------------------------------------------------------------------------------------------------------|
| to use this document for any purpose other than its into<br>unauthorised changes; or to reuse the document on oth | sees that Plus Architecture Pty Ltd ACN ACN 091690336,<br>uding copyright and intellectual property rights. The recipient agrees no<br>ended use; to waive all claims against Plus Architecture resulting from<br>er projects without the prior written consent of Plus Architecture. Unde<br>emed a sale. Plus Architecture makes no warranties of fitness for an |

|                                                         | DRAWING TITLE FLOOR PLAN - LEVEL 15 - LEVEL 23 TYPICAL |
|---------------------------------------------------------|--------------------------------------------------------|
| epting and utilising this document the recipient agrees | that Plus Architecture Pty Ltd ACN ACN 091690336,      |