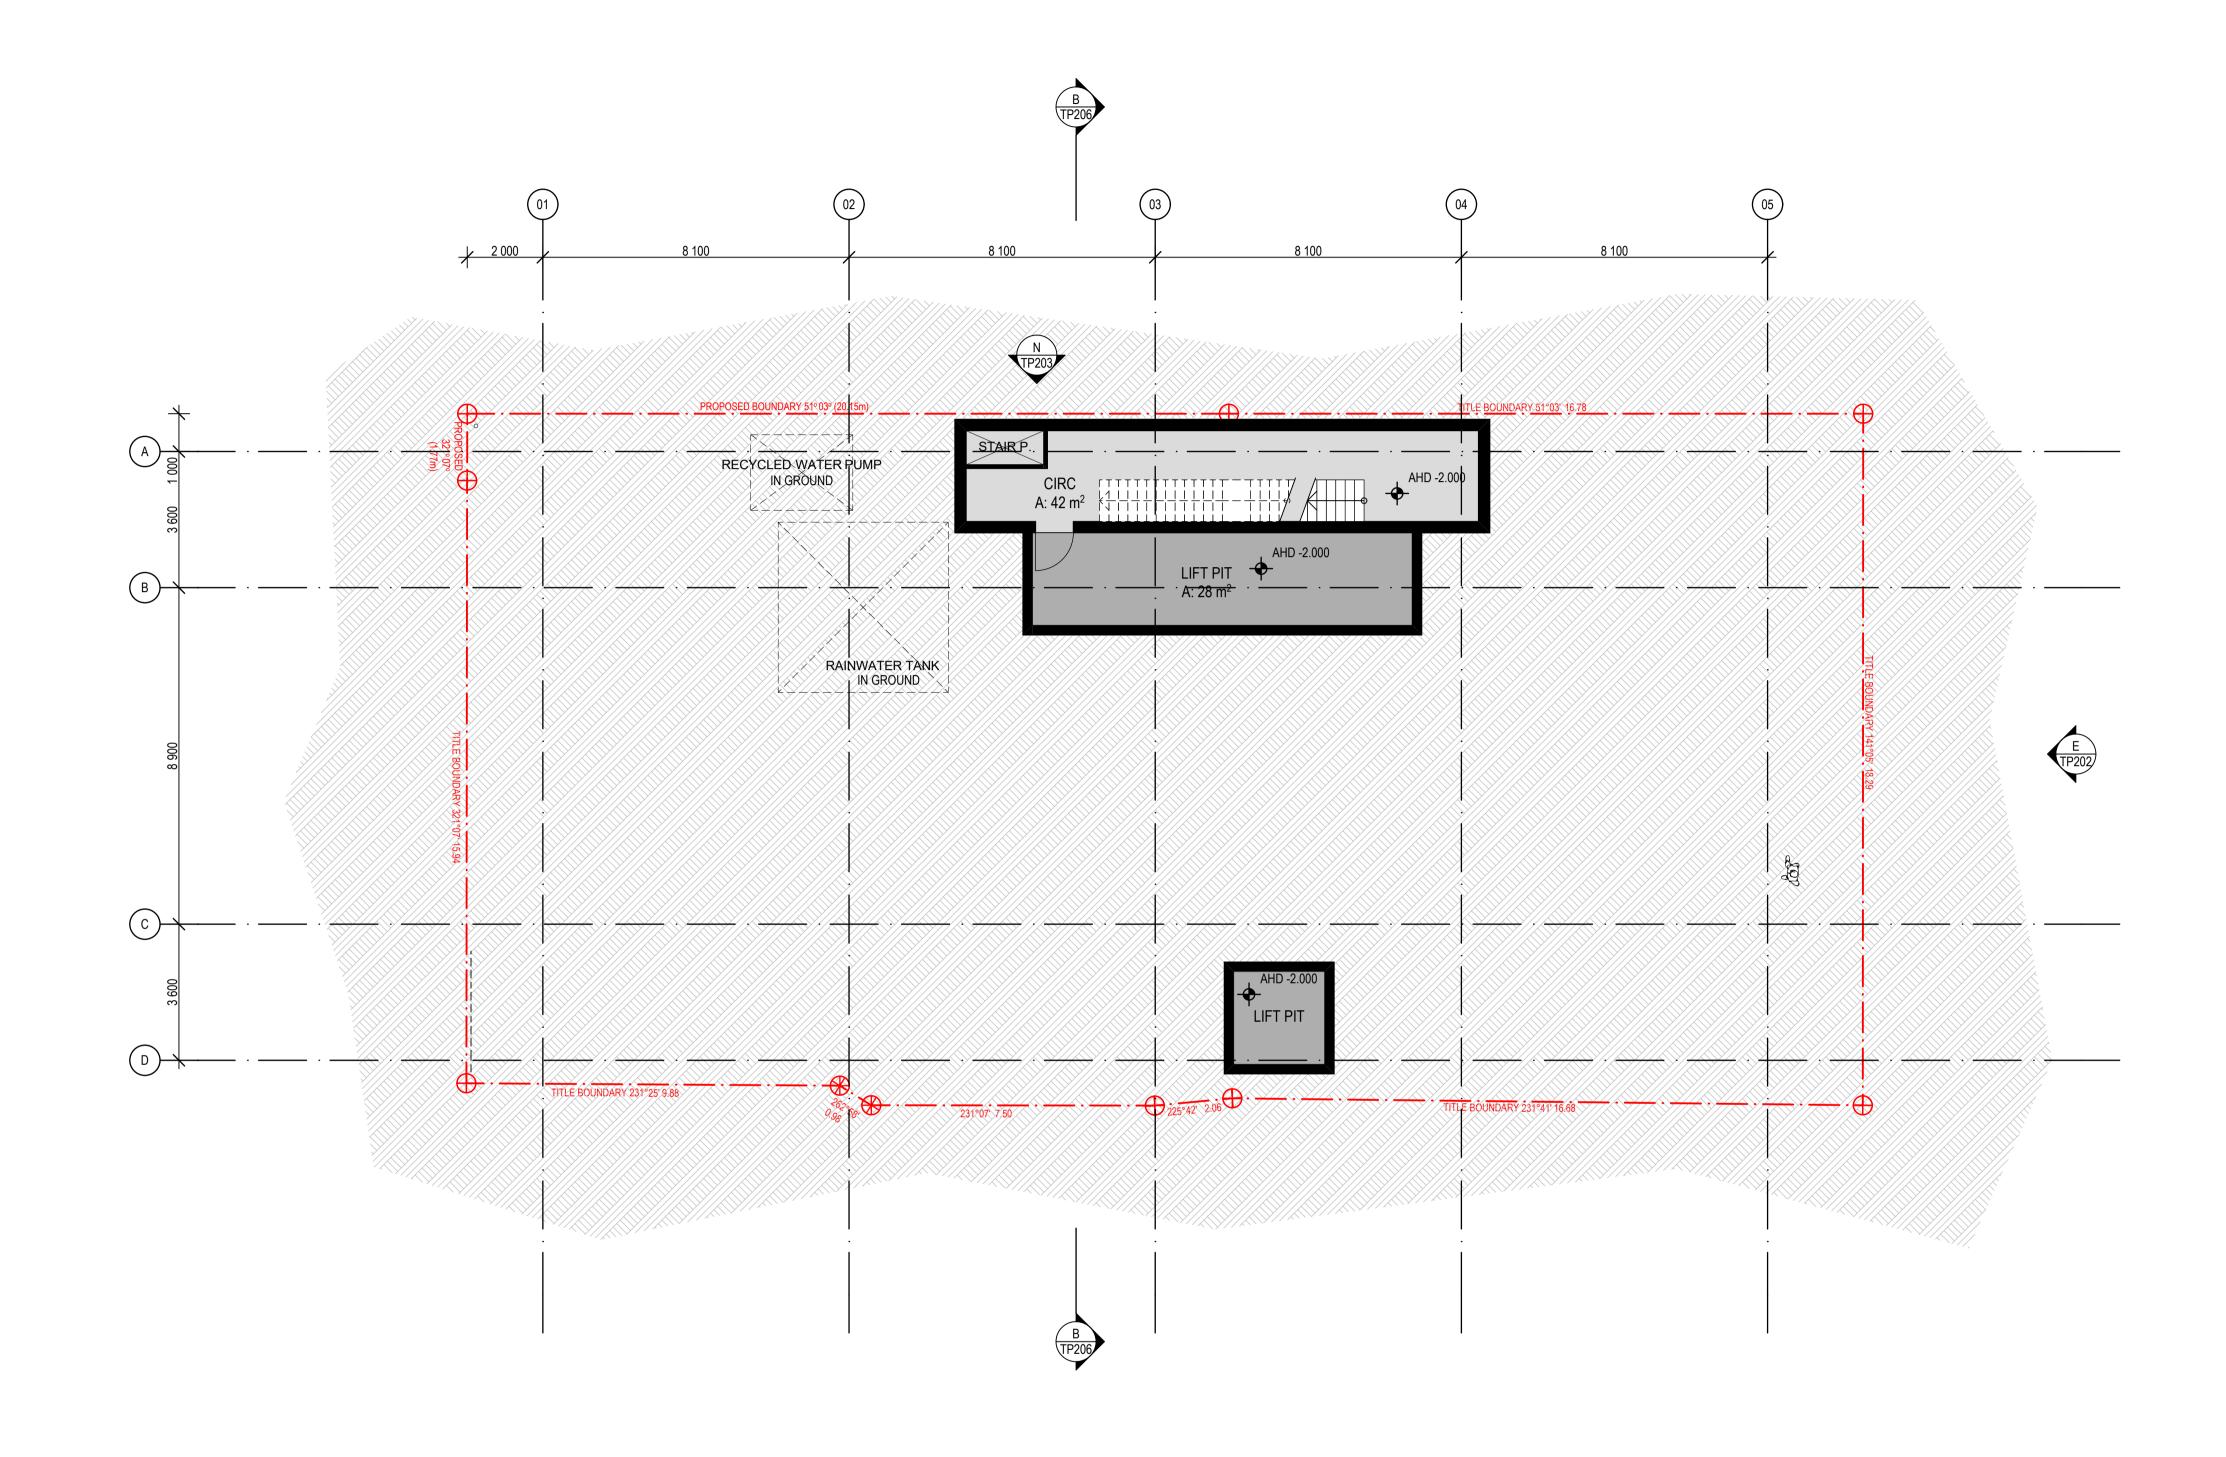

| PROJECT Proposed Commercial Tower at 91-95 Montague St                                                              | DRAWING TITLE FLOOR PLAN - LIFT PIT                                                                                                                                                                                                                                                                                                                     |
|---------------------------------------------------------------------------------------------------------------------|---------------------------------------------------------------------------------------------------------------------------------------------------------------------------------------------------------------------------------------------------------------------------------------------------------------------------------------------------------|
| to use this document for any purpose other than its inte<br>unauthorised changes; or to reuse the document on other | sees that Plus Architecture Pty Ltd ACN ACN 091690336,<br>uding copyright and intellectual property rights. The recipient agrees<br>ended use; to waive all claims against Plus Architecture resulting f<br>er projects without the prior written consent of Plus Architecture. Ur<br>emed a sale. Plus Architecture makes no warranties of fitness for |