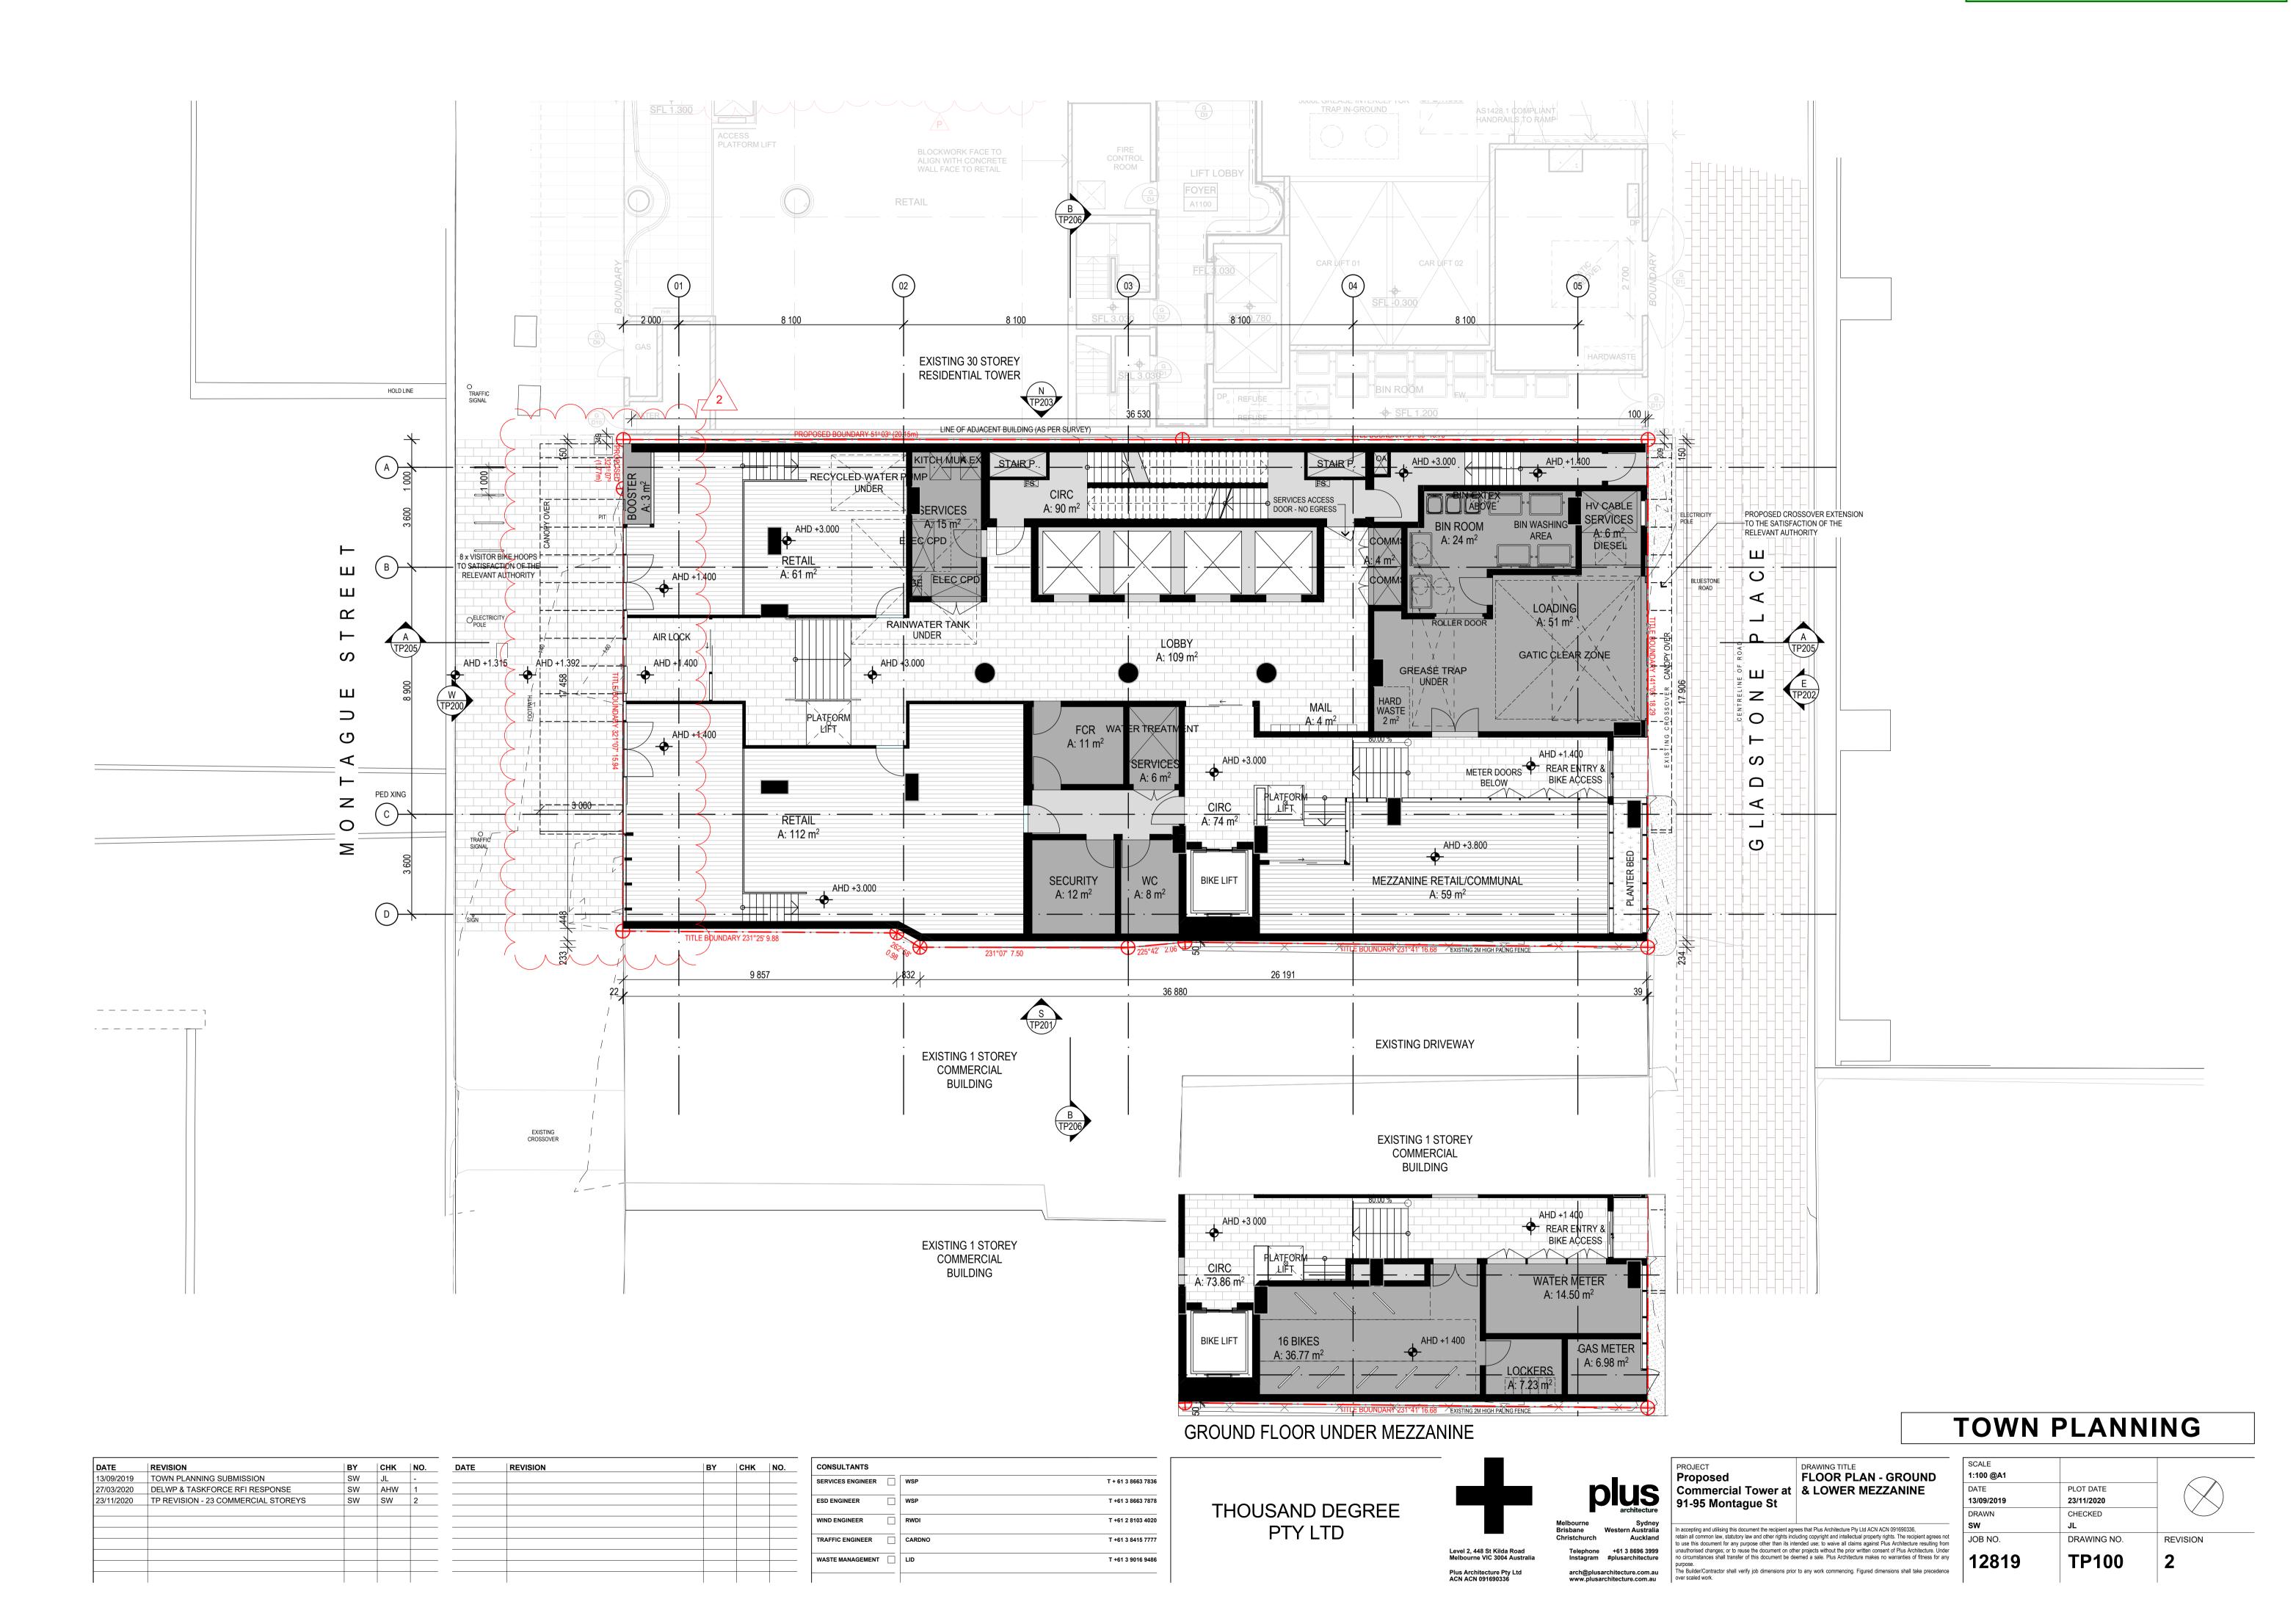

### 91-95 MONTAGUE STREET, SOUTH MELBOURNE 3205 **DEVELOPMENT SCHEDULE**

Job Number 12819 12.06.01 File Date 23/11/2020

| <b>&gt;</b>                  | СОММ              | ERCIAL                 | RETAIL              | . / F&B              | LOB                  | ВҮ                   | SERVICES/0       | CIRC/BOH   | SHARED<br>AMENITY | TERRACE | TOTAL FLO<br>( Whole Floo<br>(EXCLUDING<br>TERRACES) |       |
|------------------------------|-------------------|------------------------|---------------------|----------------------|----------------------|----------------------|------------------|------------|-------------------|---------|------------------------------------------------------|-------|
|                              | Area<br>PER FLOOR | ( <b>GFA)</b><br>TOTAL | Area (<br>PER FLOOR | <b>GFA)</b><br>TOTAL | Area (1<br>PER FLOOR | <b>GFA)</b><br>TOTAL | Are<br>PER FLOOR | a<br>TOTAL |                   | Area    | GLA sqm                                              | GFA   |
| Lift Pit                     |                   |                        |                     |                      |                      |                      | 78               | 78         |                   |         |                                                      |       |
| Ground Floor                 |                   |                        | 173                 | 173                  | 109                  | 109                  | 370              | 370        |                   |         | 173                                                  | 652   |
| Level 01                     |                   |                        |                     |                      |                      |                      | 654              | 654        |                   |         | 0                                                    | 654   |
| Level 02                     | 491               | 491                    |                     |                      |                      |                      | 164              | 164        |                   |         | 491                                                  | 655   |
| Level 03-04                  | 502               | 1004                   |                     |                      |                      |                      | 154              | 308        |                   |         | 1004                                                 | 1312  |
| Level 05 - SHARED AMENITIES  |                   |                        |                     |                      |                      |                      | 151              | 151        | 278               | 226     | 0                                                    | 655   |
| Level 06 -13 - TYPICAL TOWER | 278               | 2224                   |                     |                      |                      |                      | 151              | 1208       |                   |         | 2224                                                 | 3432  |
| Level 14 - PLANT             |                   |                        |                     |                      |                      |                      | 429              | 429        |                   |         | 0                                                    | 429   |
| Level 15 - 23 -TYPICAL TOWER | 284               | 2556                   |                     |                      |                      |                      | 144              | 1296       |                   |         | 2556                                                 | 3852  |
| Level 24 - PLANT             |                   |                        |                     |                      | 68                   | 68                   | 287              | 287        |                   | 44      | 0                                                    | 399   |
| ROOF                         |                   |                        |                     |                      |                      |                      | 258              | 258        |                   |         | 0                                                    | 258   |
|                              |                   |                        |                     |                      | 1 .                  |                      | 1 6              |            |                   |         |                                                      |       |
| Totals                       |                   | 6275                   |                     | 173                  |                      | 177                  |                  | 5203       | 278               | 270     | 6448                                                 | 12298 |

| BIKE PARKING PROVISION            | No. OF BIKES |
|-----------------------------------|--------------|
| Ground Floor (on-grade)           | 16           |
| Level 01                          | 56           |
| Visitor Bike Parks (Ground Floor) | 8            |
| TOTAL BIKES                       | 80           |