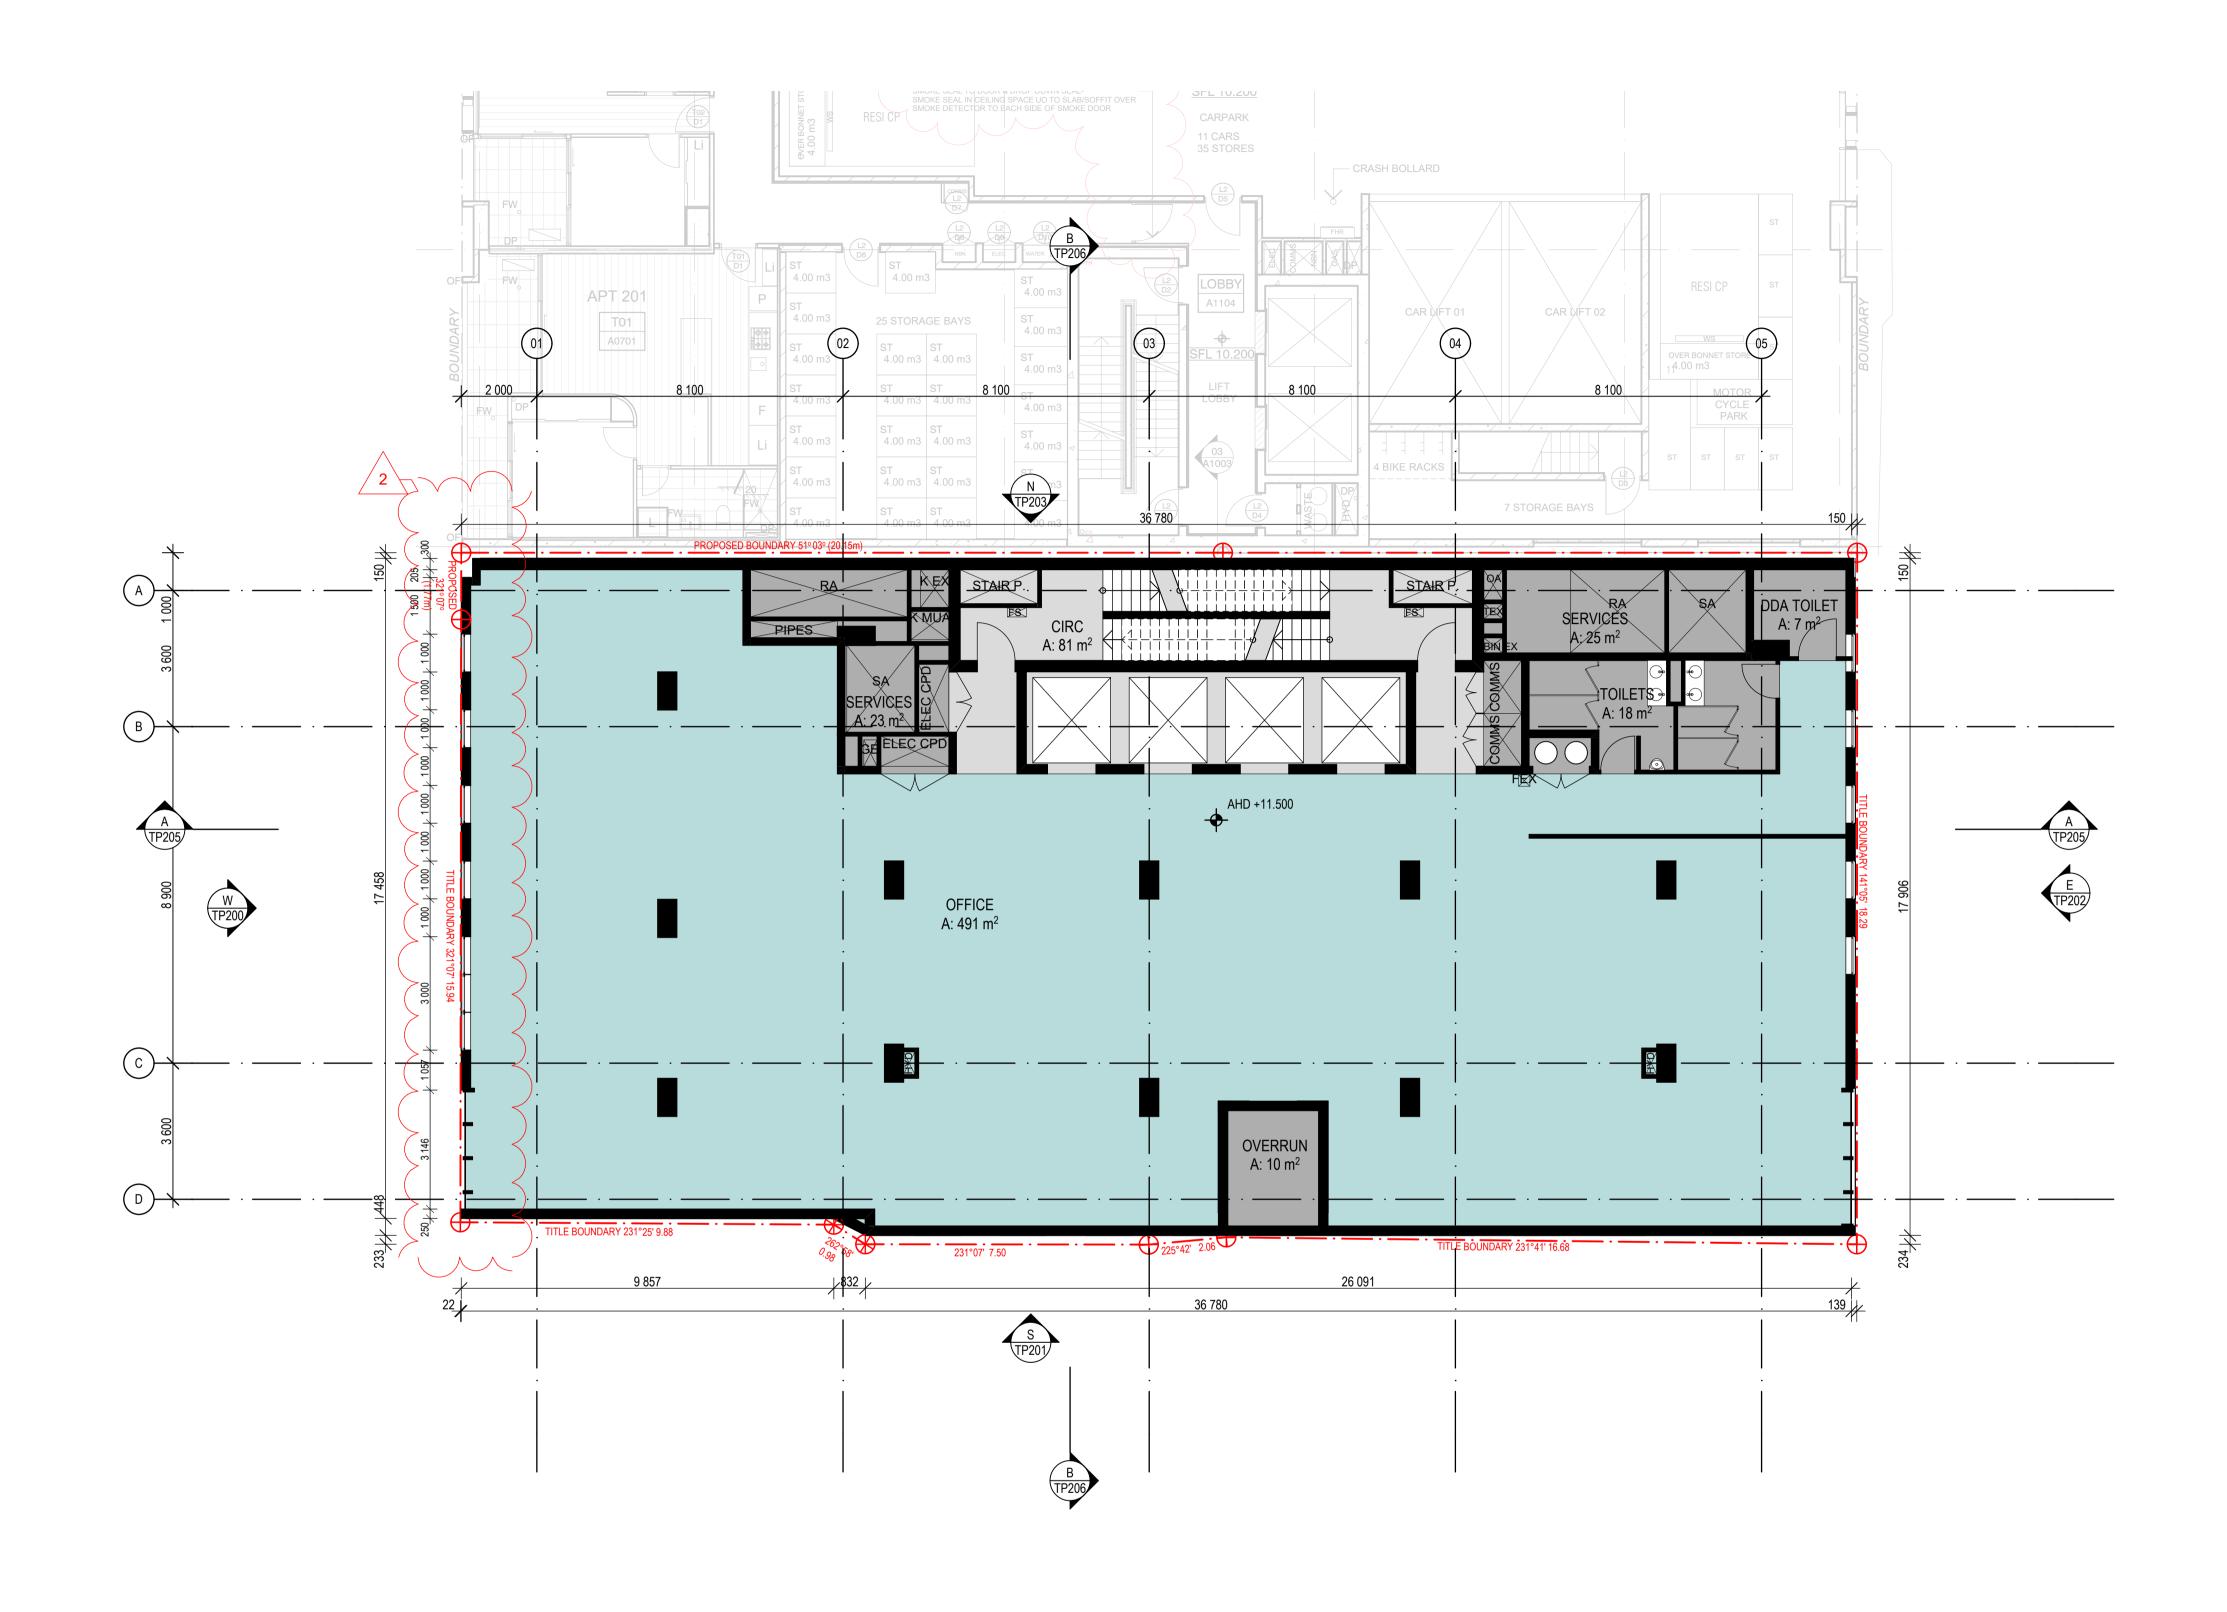

| PROJECT Proposed Commercial Tower at 91-95 Montague St                                                       | FLOOR PLAN - LEVEL 02                                                                                                                                                                                                                                                                                                                                              |
|--------------------------------------------------------------------------------------------------------------|--------------------------------------------------------------------------------------------------------------------------------------------------------------------------------------------------------------------------------------------------------------------------------------------------------------------------------------------------------------------|
| to use this document for any purpose other than its intunauthorised changes; or to reuse the document on oth | ees that Plus Architecture Pty Ltd ACN ACN 091690336,<br>uding copyright and intellectual property rights. The recipient agrees no<br>ended use; to waive all claims against Plus Architecture resulting from<br>er projects without the prior written consent of Plus Architecture. Unde<br>emed a sale. Plus Architecture makes no warranties of fitness for any |