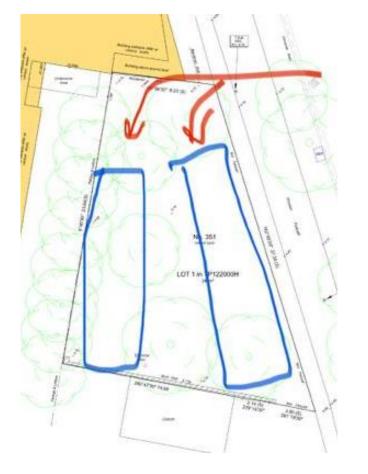

### WHAT DO WE WANT:

REACTIVATE NEGLECTED SPACE 351 ST KILDA RD, ENGAGING THE LOCAL COMMUNITY TO CREATE A SMALL FOOTPRINT LIVING

#### 351 ST KILDA ROAD, ST KILDA

COUNCIL PROPOSES TO SELL THE LAND ON THE OPEN MARKET, BY EXPRESSION OF INTEREST, ON TERMS ACCEPTABLE TO COUNCIL, AND WITH AN ABATED PRICE SHOULD THE PURCHASER DEVELOP THE LAND FOR SOCIAL AND/OR AFFORDABLE HOUSING.