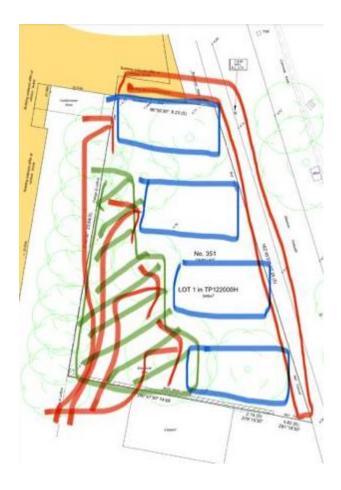

### WHAT DO WE WANT:

REACTIVATE NEGLECTED SPACE 351 ST KILDA RD, ENGAGING THE LOCAL COMMUNITY TO CREATE A SMALL FOOTPRINT LIVING

#### 351 ST KILDA ROAD, ST KILDA

COUNCIL PROPOSES TO SELL THE LAND ON THE OPEN MARKET, BY EXPRESSION OF INTEREST, ON TERMS ACCEPTABLE TO COUNCIL, AND WITH AN ABATED PRICE SHOULD THE PURCHASER DEVELOP THE LAND FOR SOCIAL AND/OR AFFORDABLE HOUSING.