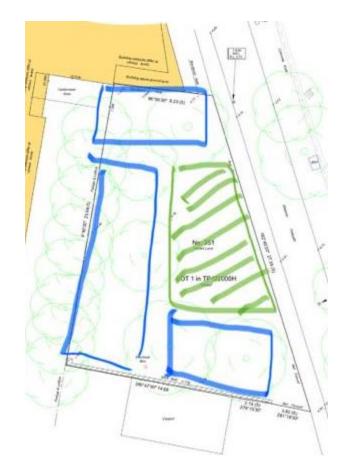

### WHAT DO WE WANT:

REACTIVATE NEGLECTED SPACE 351 ST KILDA RD, ENGAGING THE LOCAL COMMUNITY TO CREATE A SMALL FOOTPRINT LIVING

#### 351 ST KILDA ROAD, ST KILDA

COUNCIL PROPOSES TO SELL THE LAND ON THE OPEN MARKET, BY EXPRESSION OF INTEREST, ON TERMS ACCEPTABLE TO COUNCIL, AND WITH AN ABATED PRICE SHOULD THE PURCHASER DEVELOP THE LAND FOR SOCIAL AND/OR AFFORDABLE HOUSING.