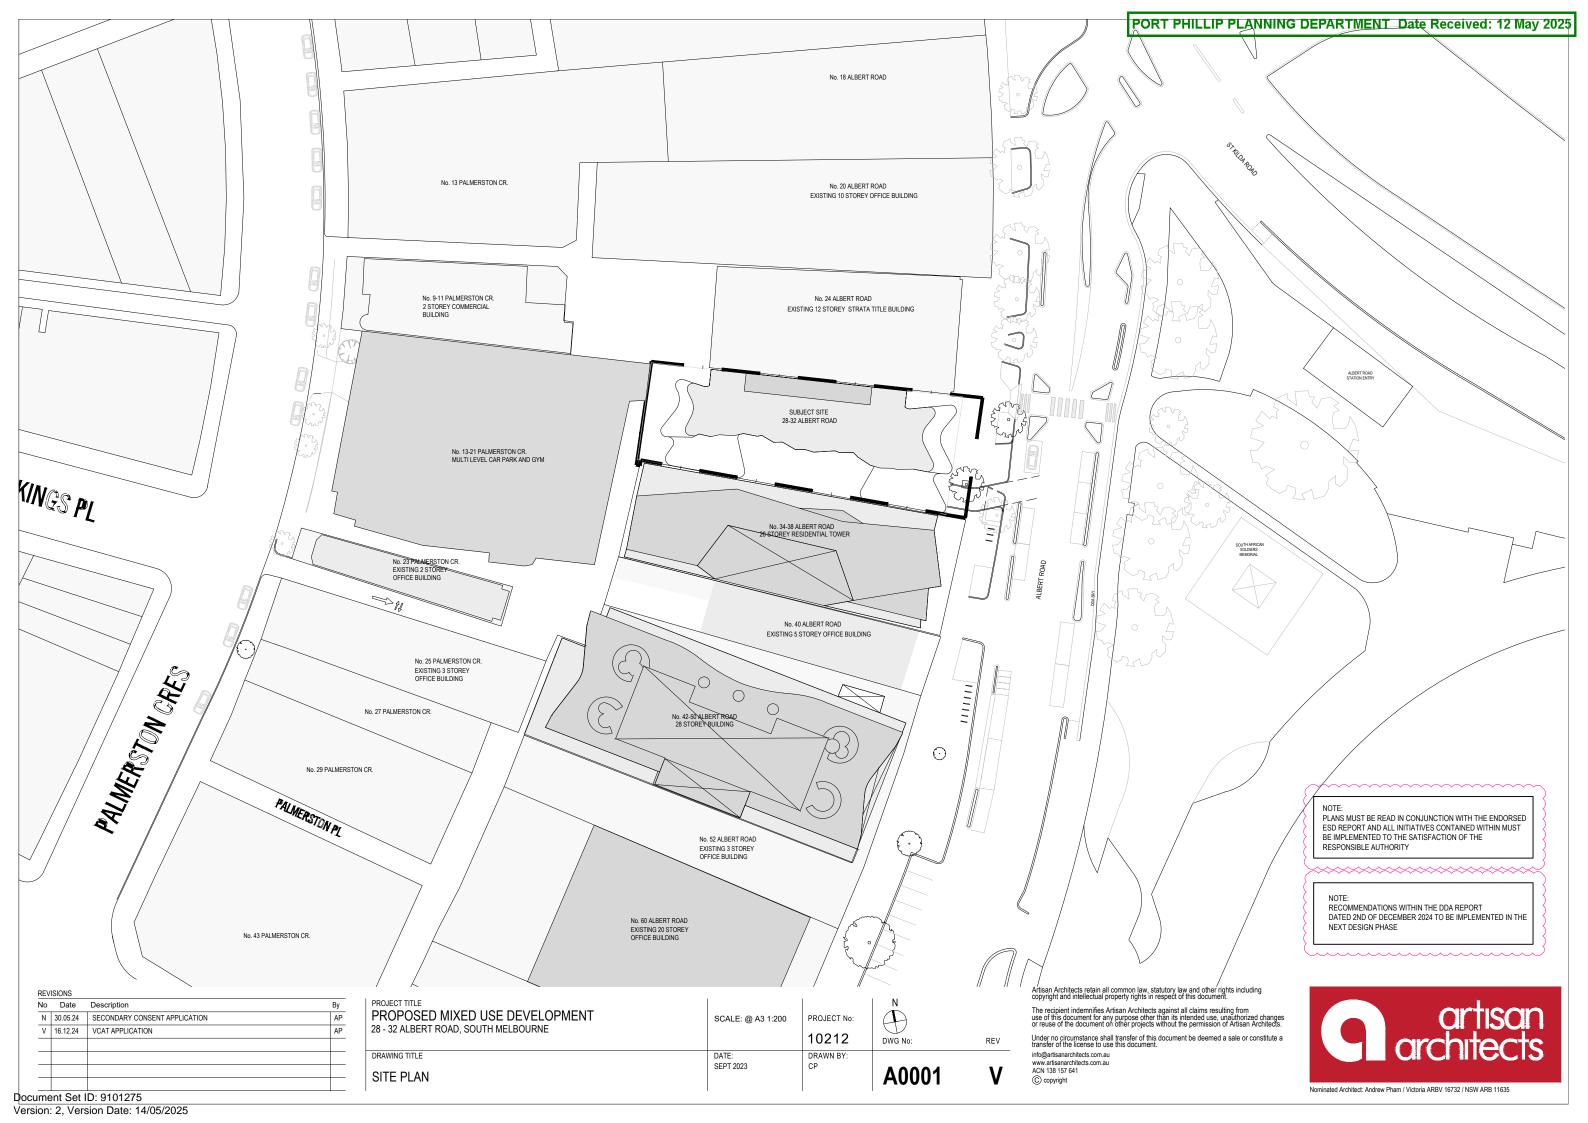

| No | Date     | Description                   | Ву |
|----|----------|-------------------------------|----|
| N  | 30.05.24 | SECONDARY CONSENT APPLICATION | AP |
| V  | 29.01.25 | VCAT APPLICATION              | AP |
|    |          |                               |    |
|    |          |                               |    |
|    |          |                               |    |
|    |          |                               |    |

| PROJECT TITLE PROPOSED MIXED USE DEVELOPMENT 28 - 32 ALBERT ROAD, SOUTH MELBOURNE | SCALE: @ A3 1:200 | PROJECT No: 10212 | DWG No: | REV |
|-----------------------------------------------------------------------------------|-------------------|-------------------|---------|-----|
| DRAWING TITLE                                                                     | DATE:             | DRAWN BY:         |         |     |
| SITE SURVEY PLAN                                                                  | SEPT 2023         | СР                | A0002   | V   |

Artisan Architects retain all common law, statutory law and other rights including copyright and intellectual property rights in respect of this document.

© copyright

The recipient indemnifies Artisan Architects against all claims resulting from use of this document for any purpose other than its intended use, unauthorized changes or reuse of the document on other projects without the permission of Artisan Architects.

Under no circumstance shall transfer of this document be deemed a sale or constitute a transfer of the license to use this document. info@artisanarchitects.com.au www.artisanarchitects.com.au ACN 138 157 641