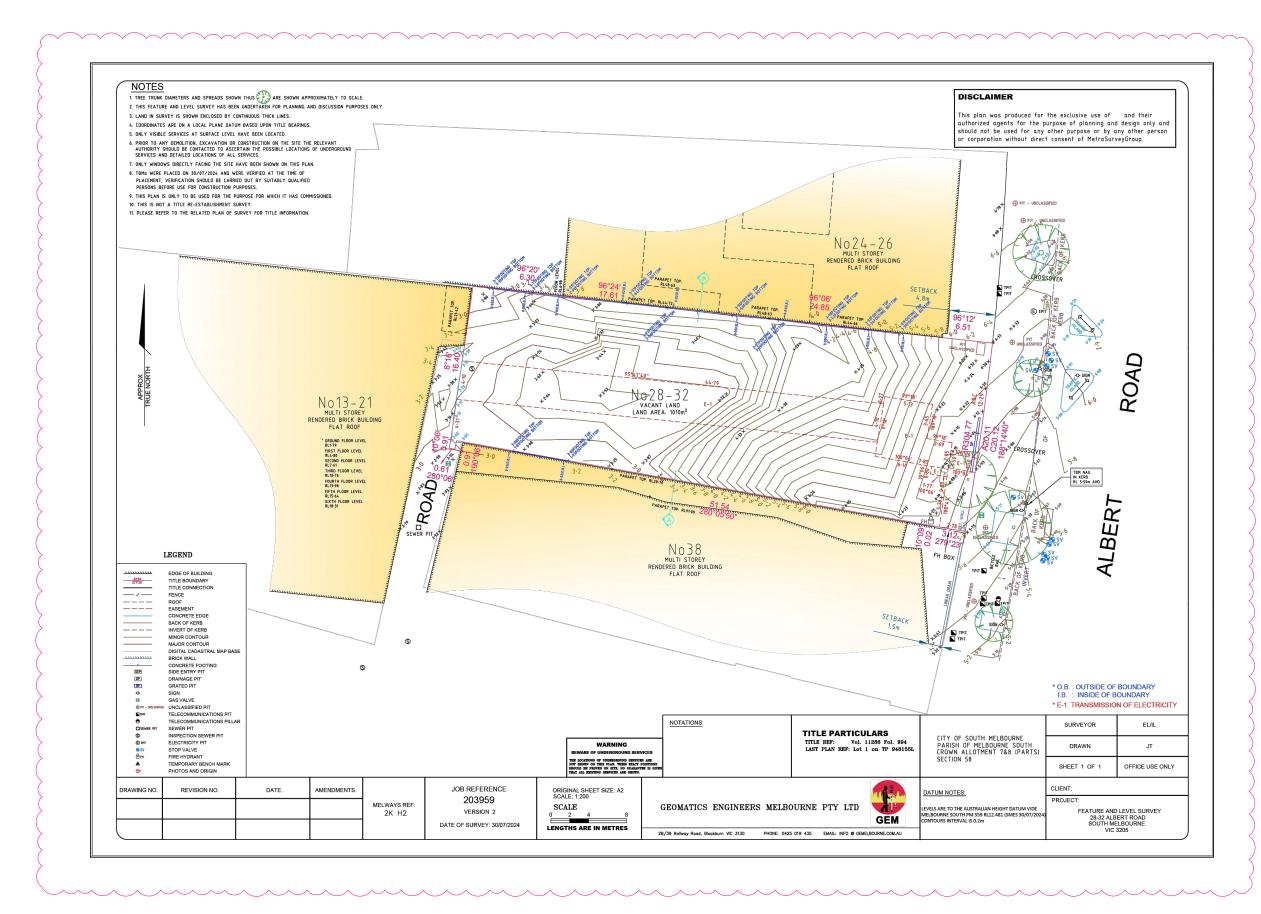

| PROJECT TITLE PROPOSED MIXED USE DEVELOPMENT 28 - 32 ALBERT ROAD, SOUTH MELBOURNE | SCALE: @ A3 1:200 | PROJECT No: 10212 | DWG No: | REV |
|-----------------------------------------------------------------------------------|-------------------|-------------------|---------|-----|
| DRAWING TITLE                                                                     | DATE:             | DRAWN BY:         |         |     |
| SITE SURVEY PLAN                                                                  | SEPT 2023         | СР                | A0002   | V   |

Artisan Architects retain all common law, statutory law and other rights including copyright and intellectual property rights in respect of this document.

© copyright

The recipient indemnifies Artisan Architects against all claims resulting from use of this document for any purpose other than its intended use, unauthorized changes or reuse of the document on other projects without the permission of Artisan Architects.

Under no circumstance shall transfer of this document be deemed a sale or constitute a transfer of the license to use this document. info@artisanarchitects.com.au www.artisanarchitects.com.au ACN 138 157 641