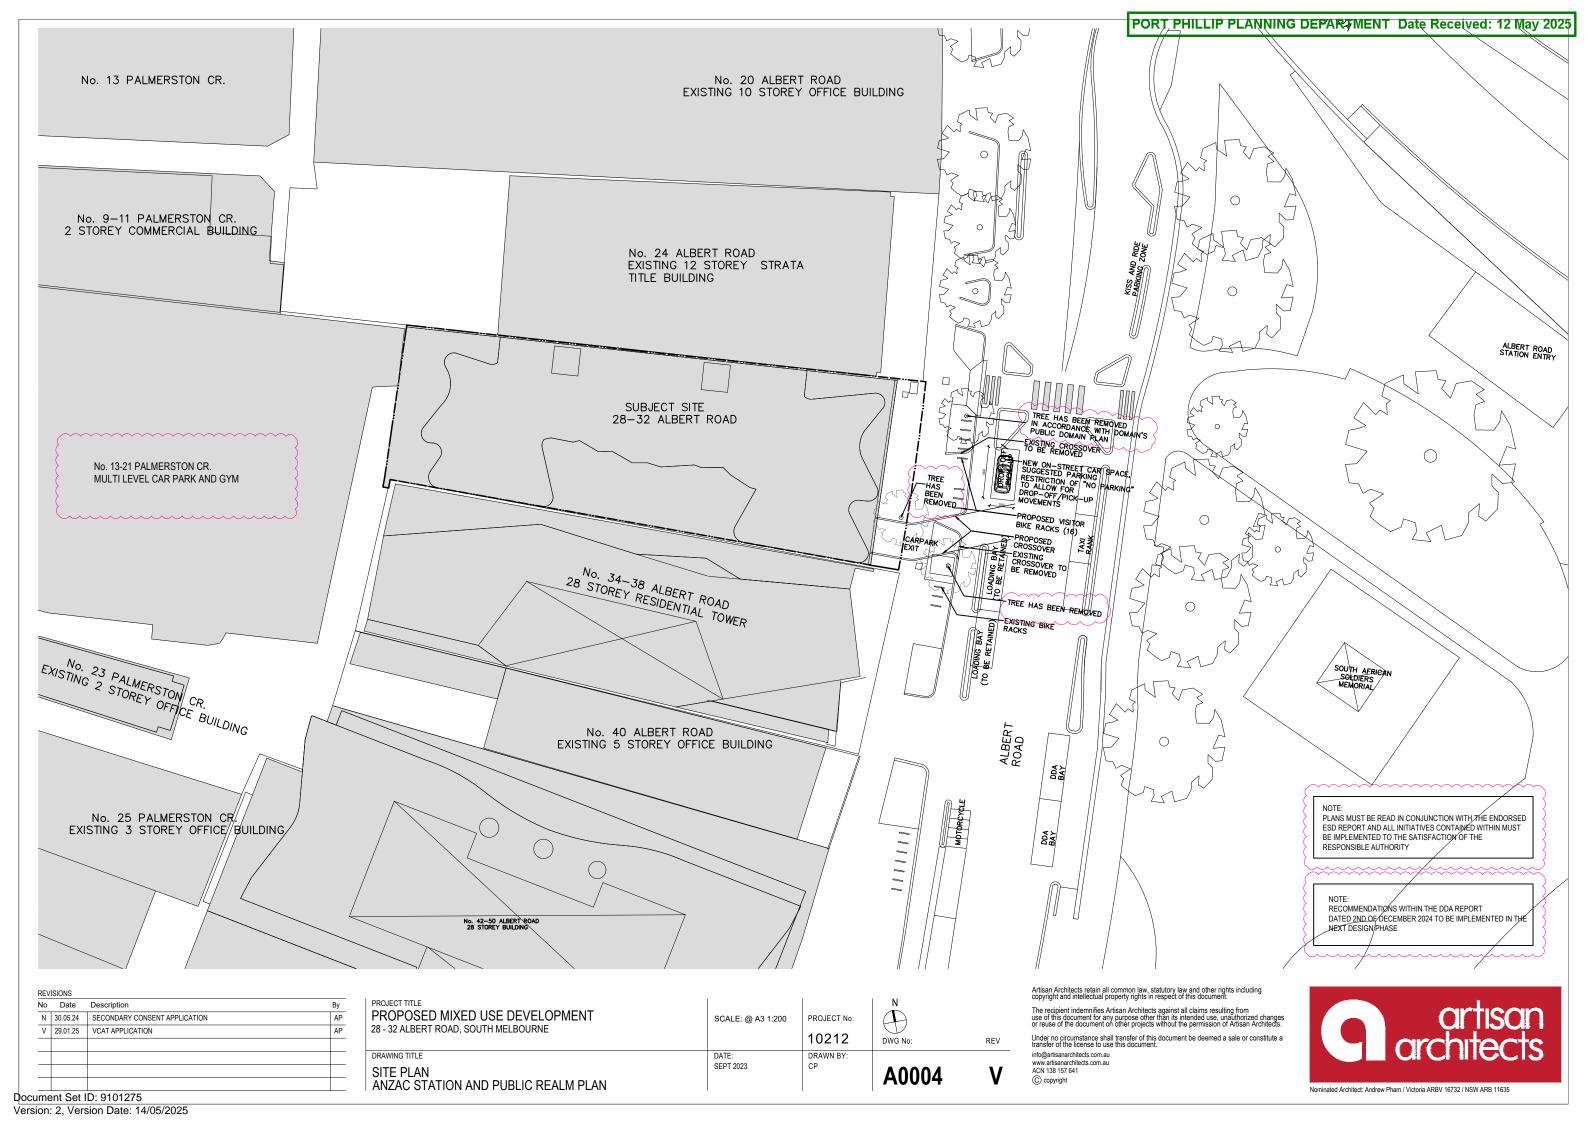

| PROJECT TITLE PROPOSED MIXED USE DEVELOPMENT 28 - 32 ALBERT ROAD, SOUTH MELBOURNE | SCALE: @ A3 1:200 | PROJECT No: 10212 | DWG No: | REV |
|-----------------------------------------------------------------------------------|-------------------|-------------------|---------|-----|
| DRAWING TITLE                                                                     | DATE:             | DRAWN BY:         |         |     |
| SITE SURVEY PLAN                                                                  | SEPT 2023         | СР                | A0002   | V   |