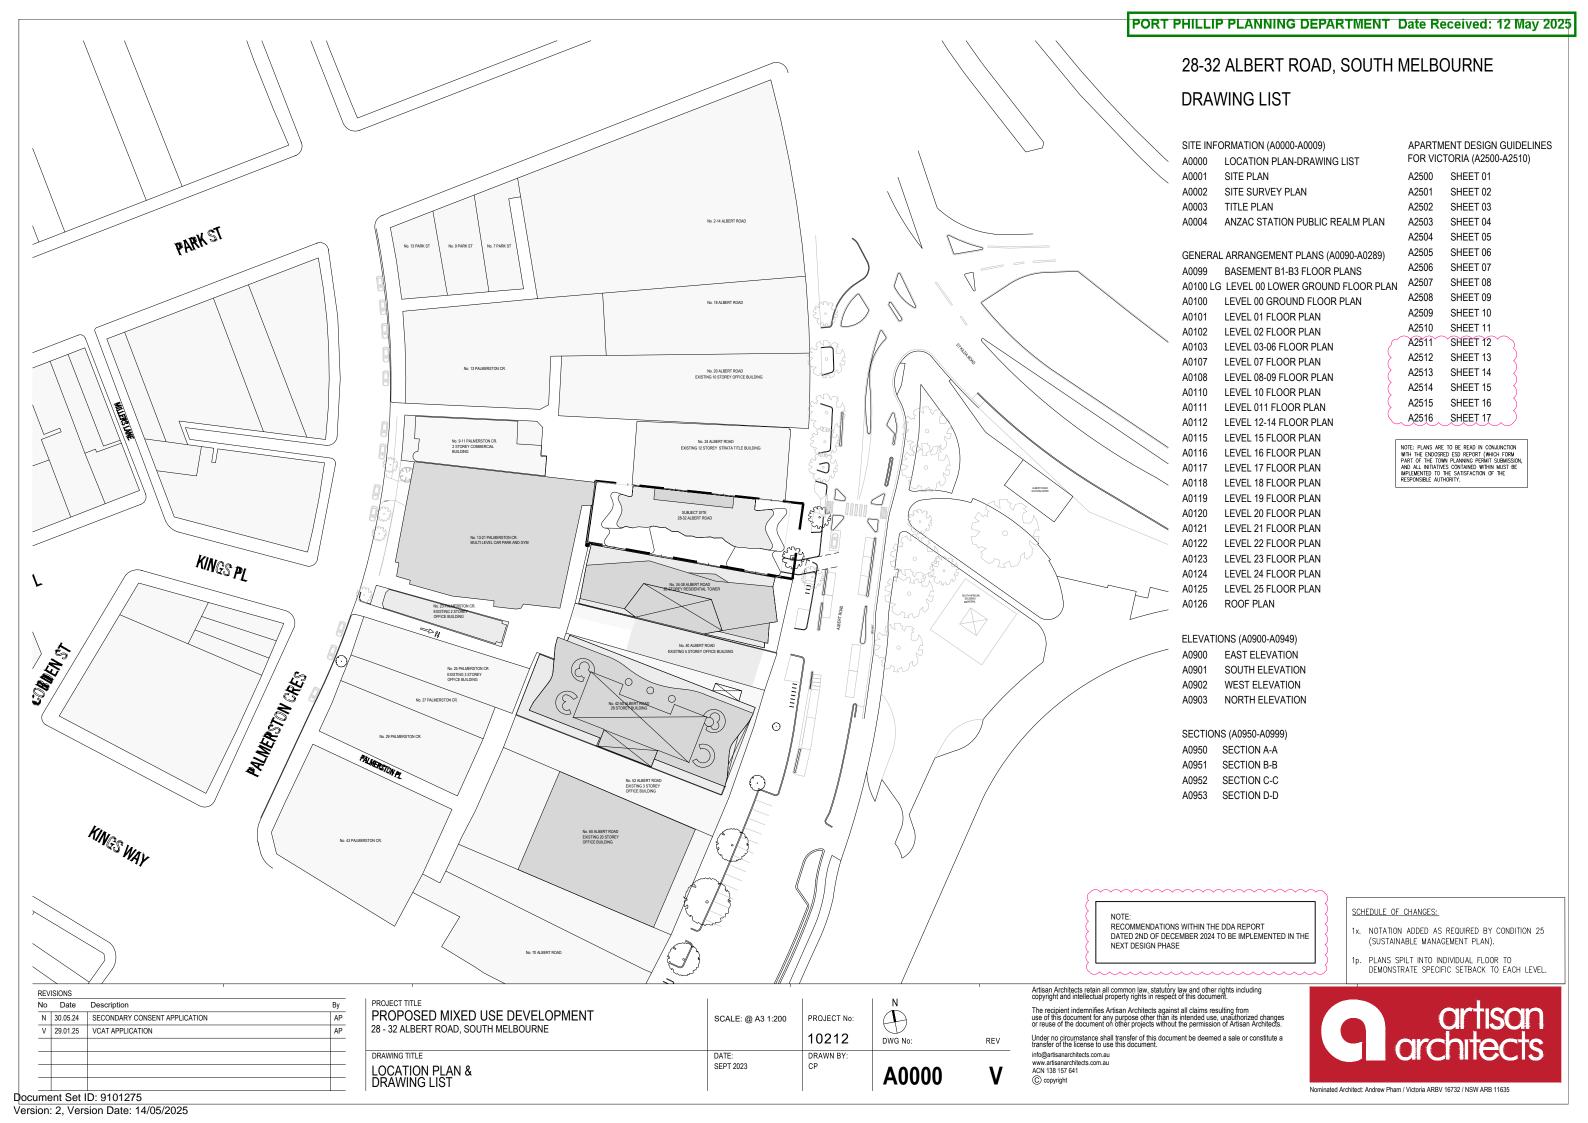

| No | Date     | Description                   | Ву |
|----|----------|-------------------------------|----|
| N  | 30.05.24 | SECONDARY CONSENT APPLICATION | AP |
| V  | 29.01.25 | VCAT APPLICATION              | AP |
|    |          |                               |    |
|    |          |                               |    |
|    |          |                               |    |
|    |          |                               |    |

| PROJECT TITLE PROPOSED MIXED USE DEVELOPMENT 28 - 32 ALBERT ROAD, SOUTH MELBOURNE | SCALE: @ A3 1:200 | PROJECT No: 10212 | DWG No: | REV |
|-----------------------------------------------------------------------------------|-------------------|-------------------|---------|-----|
| DRAWING TITLE                                                                     | DATE:             | DRAWN BY:         |         |     |
| SITE SURVEY PLAN                                                                  | SEPT 2023         | СР                | A0002   | V   |

Artisan Architects retain all common law, statutory law and other rights including copyright and intellectual property rights in respect of this document.

© copyright

The recipient indemnifies Artisan Architects against all claims resulting from use of this document for any purpose other than its intended use, unauthorized changes or reuse of the document on other projects without the permission of Artisan Architects.

Under no circumstance shall transfer of this document be deemed a sale or constitute a transfer of the license to use this document. info@artisanarchitects.com.au www.artisanarchitects.com.au ACN 138 157 641