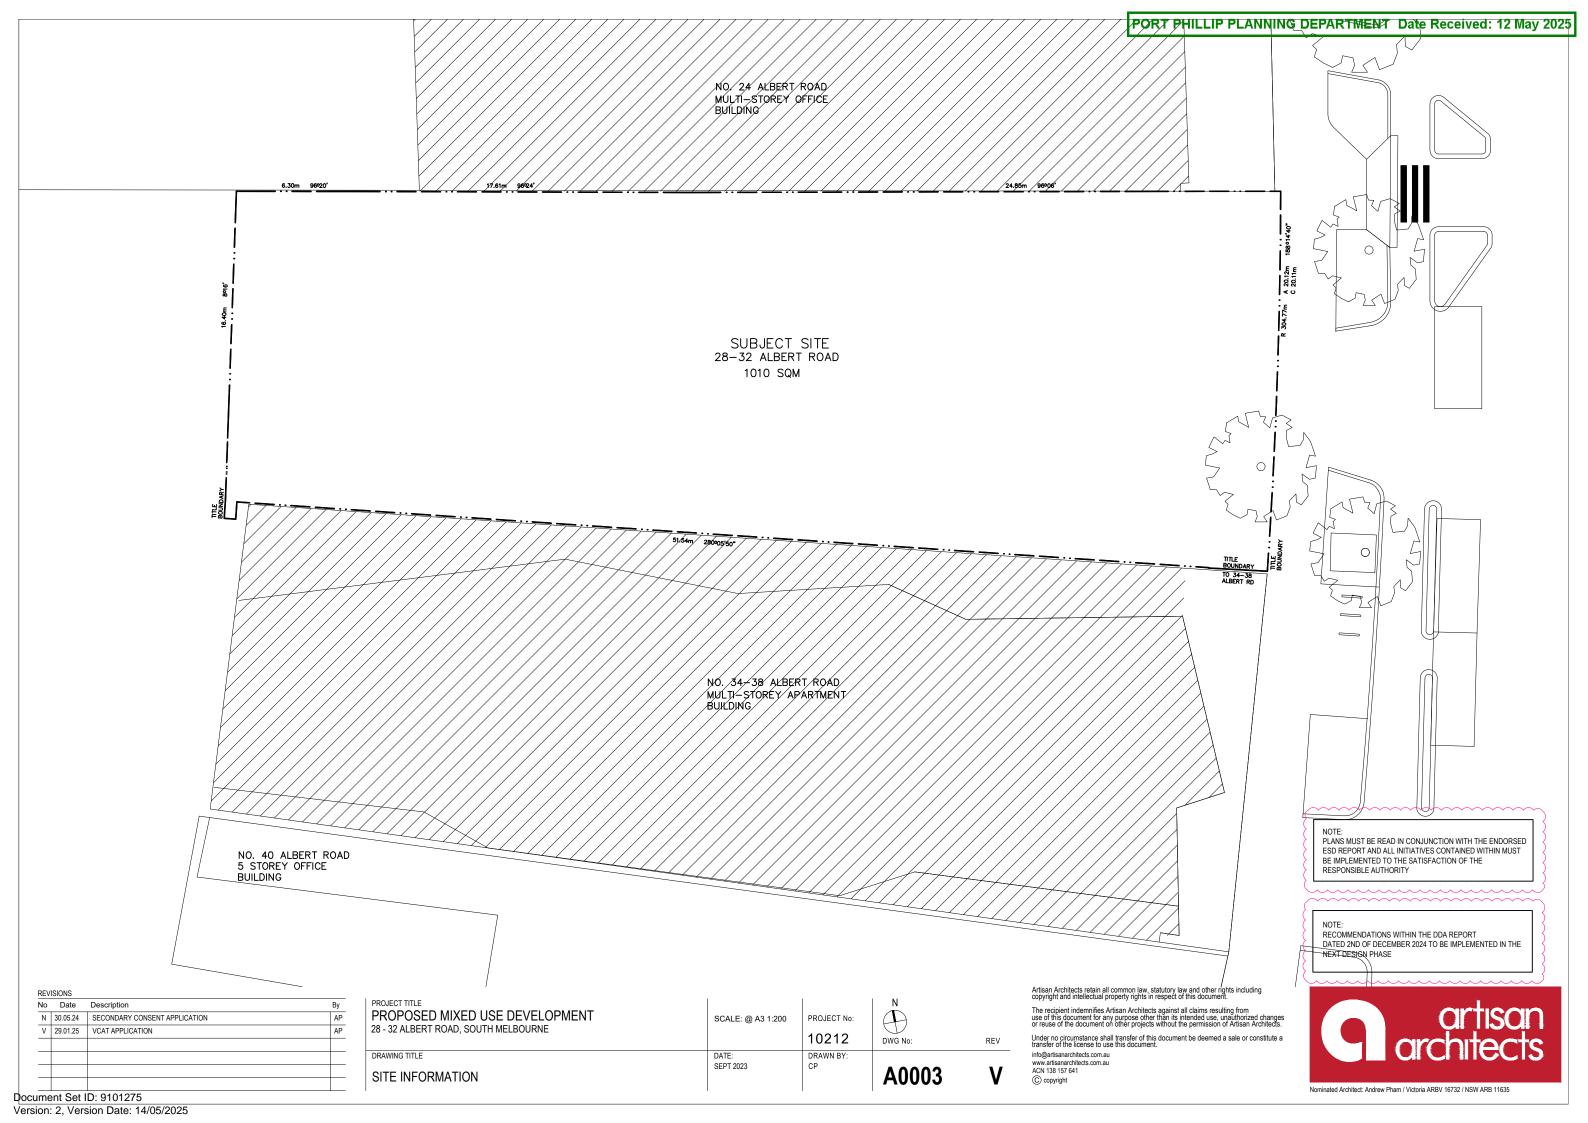

| PROJECT TITLE PROPOSED MIXED USE DEVELOPMENT 28 - 32 ALBERT ROAD, SOUTH MELBOURNE | SCALE: @ A3 1:200 | PROJECT No: 10212 | DWG No: | REV |
|-----------------------------------------------------------------------------------|-------------------|-------------------|---------|-----|
| DRAWING TITLE                                                                     | DATE:             | DRAWN BY:         |         |     |
| SITE SURVEY PLAN                                                                  | SEPT 2023         | СР                | A0002   | V   |