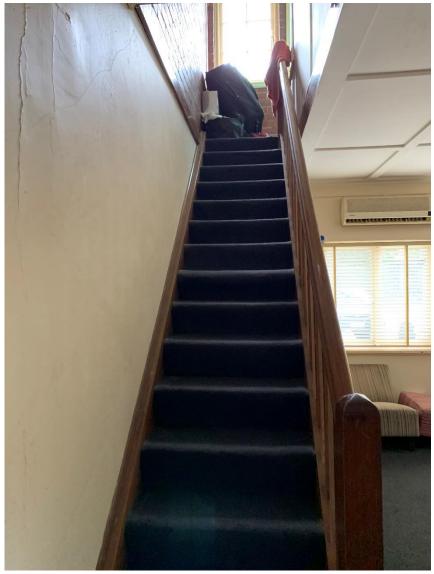

Image 4: Sign proposed to the front garden of 332 Carlisle Street, Balaclava. Source: J. Ladlow, 2019.

Image 5: Apartment entrances. Source: M. Cooksley, 2020

Image 6: Staircase from ground floor to first floor. Source: M. Cooksley 2020