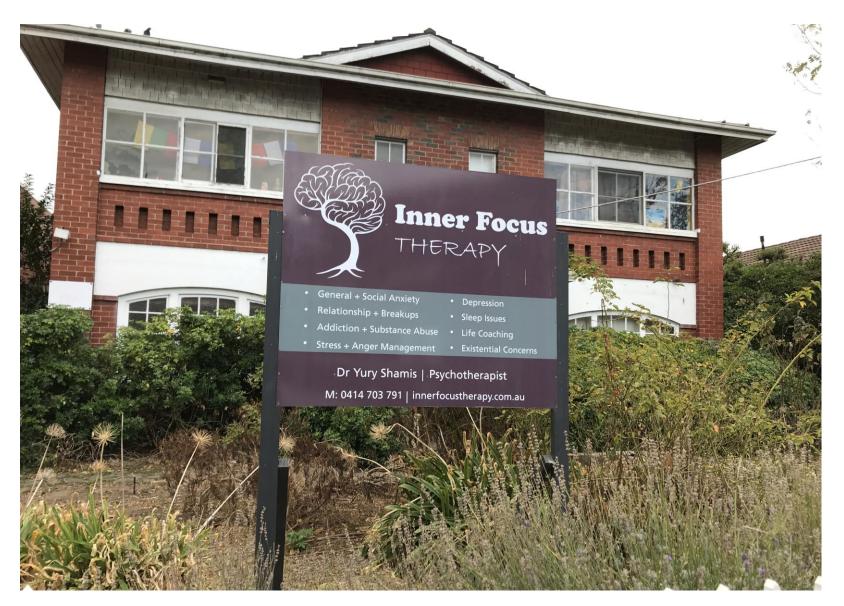

Image 4: Sign proposed to the front garden of 332 Carlisle Street, Balaclava. Source: J. Ladlow, 2019.

Image 5: Apartment entrances. Source: M. Cooksley, 2020

Image 6: Staircase from ground floor to first floor. Source: M. Cooksley 2020