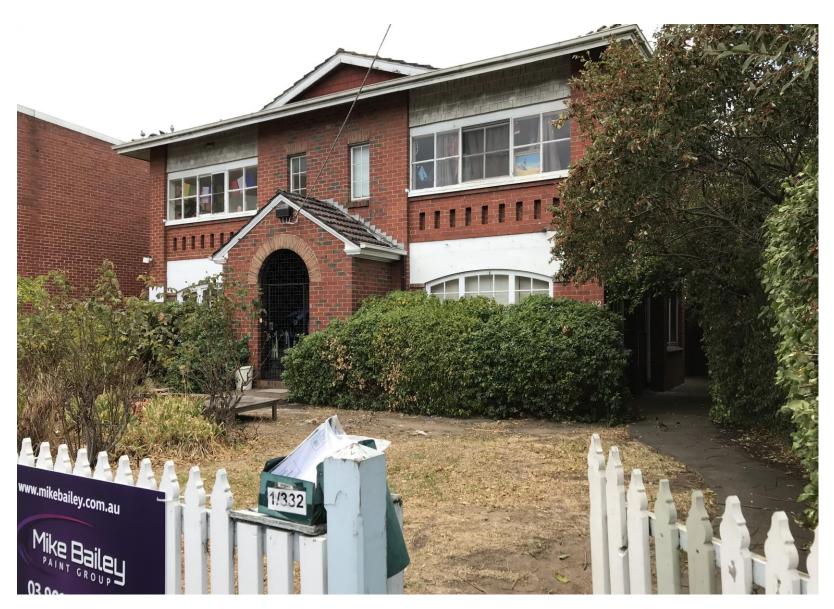

Image 1: Photo of car parking layout at the rear of 332 Carlisle Street, Balaclava. Source: J. Ladlow, 2019.

Image 2: 332 Carlisle Street, Balaclava from the front. Source: J. Ladlow, 2019.

Image 3: on-street parking on Orange Grove, near the intersection of Carlisle Street. Source: J. Ladlow, 2019.