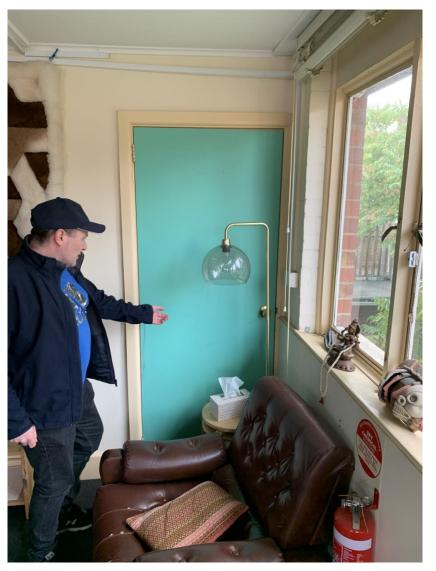

Image 7: Door at top of staircase. Source: M. Cooksley, 2020

Image 7: Door at top of staircase. Source: M. Cooksley, 2020

Image 8: Garages to the rear of the building. Source: M. Cooksley, 2020

Image 9: Garages to the rear of the building. Source: M. Cooksley, 2020