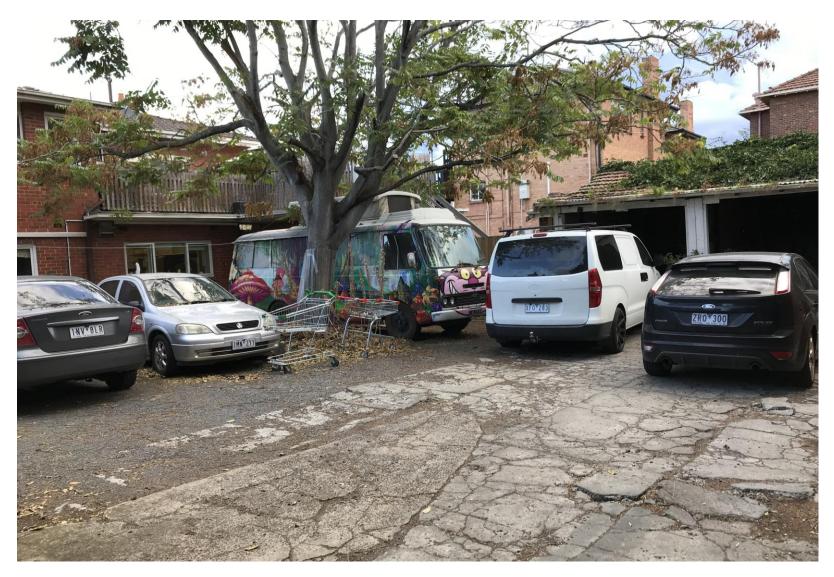

Image 1: Photo of car parking layout at the rear of 332 Carlisle Street, Balaclava. Source: J. Ladlow, 2019.

Image 2: 332 Carlisle Street, Balaclava from the front. Source: J. Ladlow, 2019.

Image 3: on-street parking on Orange Grove, near the intersection of Carlisle Street. Source: J. Ladlow, 2019.