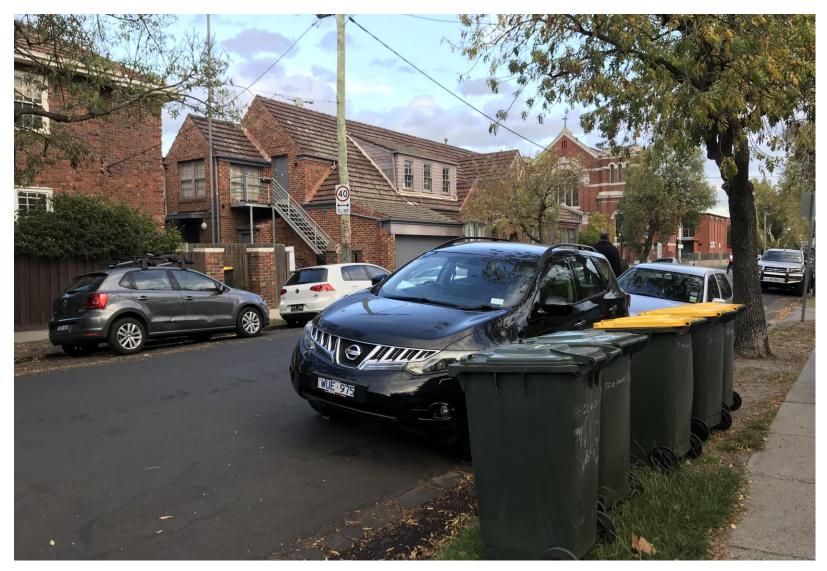

Image 1: Photo of car parking layout at the rear of 332 Carlisle Street, Balaclava. Source: J. Ladlow, 2019.

Image 2: 332 Carlisle Street, Balaclava from the front. Source: J. Ladlow, 2019.

Image 3: on-street parking on Orange Grove, near the intersection of Carlisle Street. Source: J. Ladlow, 2019.