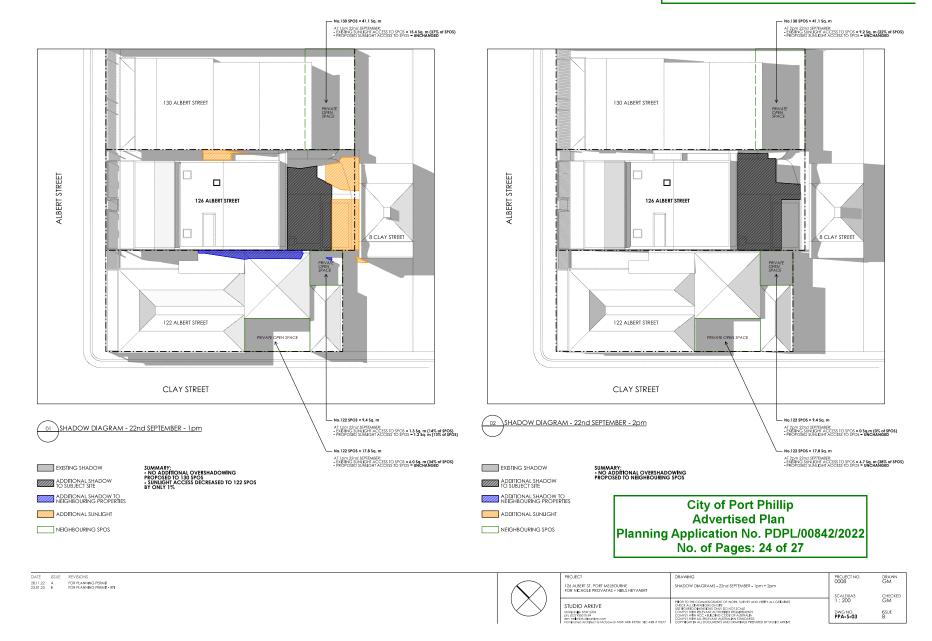

| is | STUDIO ARKIVE Moniscrije NOW 2204 Moniscrije NOW 2204 em: Nebolištikobodive.com nominolod Artiflect G Nocijevan NSW ARB #2784, VIC ARB #19677 | PHOR TO THE COMMINISTANT OF WORK, SURVEY AND VEHEY ALL CRIDINES CHECK ALL LICHOROUS ON THE USE HOUSERD DIMPOSIONS ONLY DO NOT SCALE COMMITTY WITH A UNIT CONTINUE OF THE COMMITTY OF THE COMMITTY OF THE COMMITTY WITH A UNIT CONTINUE OF THE COMMITTY WITH A USED VANIAL ADDISABLES STATEMENT OF THE COMMITTY WITH A USED VANIAL ADDISABLES STATEMENT OF THE COMMITTY OF THE | 1 : 100<br>DWG NO.<br>PPA-E-04 | GM<br>ISSUE<br>B |

DWG NO. PPA-F-01



STUDIO ARKIVE Morrickyte NSW 2204 ph: (02) 9550 0184 em: helo@studoodfve.com Norringled Architect G McS









City of Port Phillip Advertised Plan Planning Application No. PDPL/00842/2022 No. of Pages: 25 of 27

DATE ISSUE REVISIONS

28.11.22 A FOR PLANNING PERMIT

23.01.23 B FOR PLANNING PERMIT - RFI



| PROJECT                                                                                                                  | DRAWING                                                                                                                                                                                                | PROJECT NO.<br>0008 | DRAWN<br>GM |
|--------------------------------------------------------------------------------------------------------------------------|------------------------------------------------------------------------------------------------------------------