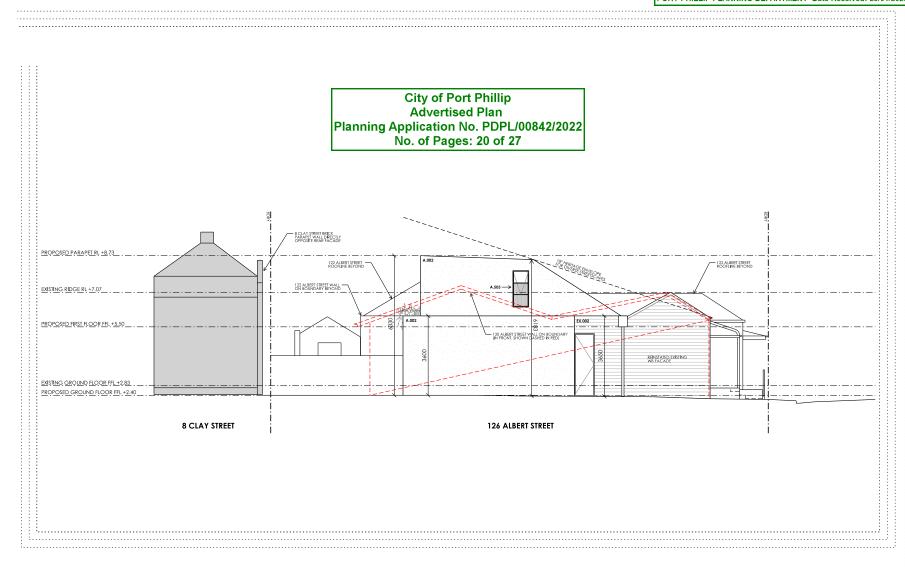

| 0008<br>SCALEØA3             | CHECKED          |
|                                                                     | EX.004 REINSTATED ORIGINAL WINDOWS EX.005 REINSTATED TIMBER VERANDAH POSTS | A.301 IMBER DECKING A.501 LONGLINE METAL ROOF SHEETING STEEL DOORS A.503 STEEL WINDOWS WITH OBSCURED GLASS | STUDIO ARKIVE Montecide New 2294 Montecide New 2394 ent liberation of the Common New ARR #7784 VIC ARR #19677 Normanded Architect G Montecide New ARR #7784 VIC ARR #19677 | PHOR TO THE COMMINISTANT OF WORK, SURVEY AND VISHEY ALL CREDITIES  CHECK ALL TURNED OF HOME TO NOT SCALE  COMMITTY WITH ALL SELECTION AND ADMITTANT ALL CREDITIES  COMMITTY WITH ALL SELECTION ALL ALL SELECTION ALL | 1:100<br>DWG NO.<br>PPA-E-03 | GM<br>ISSUE<br>B |



| DATE ISSUE REVISIONS                                               | EXTERNAL FINISHES LEGEND                                                                                                                                                                                        |    | PROJECT                                                                                                                                       | DRAWING