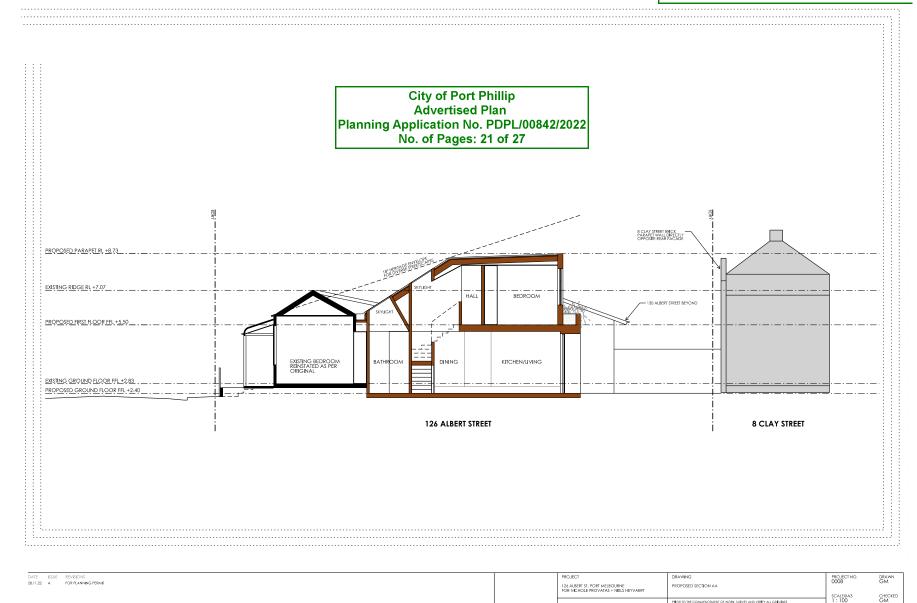

| EX.004 RENSTATED OFICINAL WINDOWS   A.301 INVESTED ECKING                                                                                                                                                       | is | STUDIO ARKIVE Moniscrije NOW 2204 Moniscrije NOW 2204 em: Nebolištikobodive.com nominolod Artiflect G Nocijevan NSW ARB #2784, VIC ARB #19677 | PHOR TO THE COMMINISTANT OF WORK, SURVEY AND VEHEY ALL CRIDINES CHECK ALL LICHOROUS ON THE USE HOUSERD DIMPOSIONS ONLY DO NOT SCALE COMMITTY WITH A UNIT CONTINUE OF THE COMMITTY OF THE COMMITTY OF THE COMMITTY WITH A UNIT CONTINUE OF THE COMMITTY WITH A USED VANIAL ADDISABLES STATEMENT OF THE COMMITTY WITH A USED VANIAL ADDISABLES STATEMENT OF THE COMMITTY OF THE | 1 : 100<br>DWG NO.<br>PPA-E-04 | GM<br>ISSUE<br>B |

DWG NO. PPA-F-01



STUDIO ARKIVE Morrickyte NSW 2204 ph: (02) 9550 0184 em: helo@studoodfve.com Norringled Architect G McS









City of Port Phillip Advertised Plan Planning Application No. PDPL/00842/2022 No. of Pages: 25 of 27

DATE ISSUE REVISIONS

28.11.22 A FOR PLANNING PERMIT

23.01.23 B FOR PLANNING PERMIT - RFI



| PROJECT                                                                                                                  | DRAWING                                                                                                                                                                                                | PROJECT NO.<br>0008 | DRAWN<br>GM |
|--------------------------------------------------------------------------------------------------------------------------|---