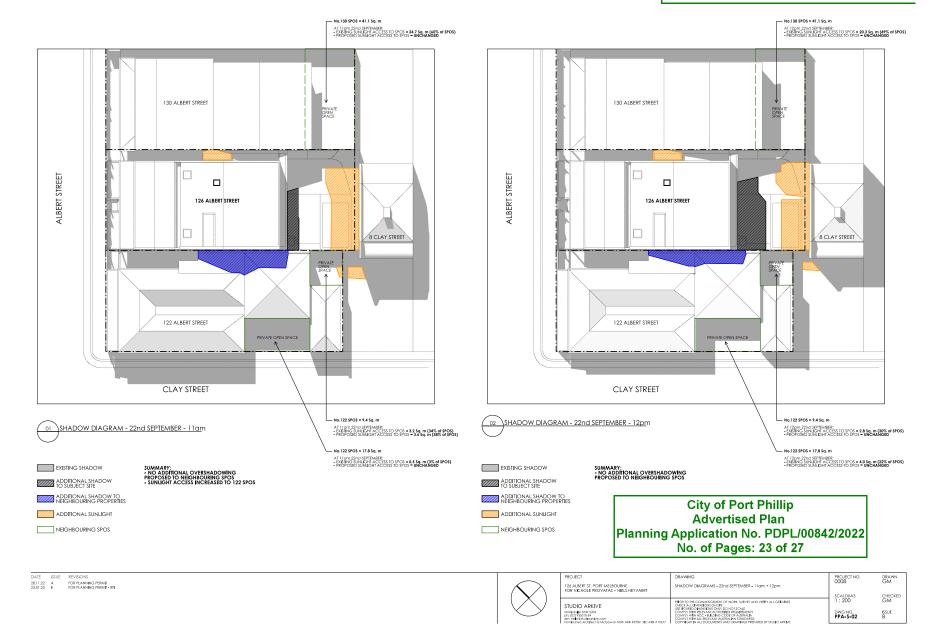

| is | STUDIO ARKIVE Moniscrije NOW 2204 Moniscrije NOW 2204 em: Nebolištikobodive.com nominolod Artiflect G Nocijevan NSW ARB #2784, VIC ARB #19677 | PHOR TO THE COMMINISTANT OF WORK, SURVEY AND VEHEY ALL CRIDINES CHECK ALL LICHOROUS ON THE USE HOUSERD DIMPOSIONS ONLY DO NOT SCALE COMMITTY WITH A UNIT CONTINUE OF THE COMMITTY OF THE COMMITTY OF THE COMMITTY WITH A UNIT CONTINUE OF THE COMMITTY WITH A USED VANIAL ADDISABLES STATEMENT OF THE COMMITTY WITH A USED VANIAL ADDISABLES STATEMENT OF THE COMMITTY OF THE | 1 : 100<br>DWG NO.<br>PPA-E-04 | GM<br>ISSUE<br>B |

DWG NO. PPA-F-01



STUDIO ARKIVE Morrickyte NSW 2204 ph: (02) 9550 0184 em: helo@studoodfve.com Norringled Architect G McS









City of Port Phillip Advertised Plan Planning Application No. PDPL/00842/2022 No. of Pages: 25 of 27

DATE ISSUE REVISIONS

28.11.22 A FOR PLANNING PERMIT

23.01.23 B FOR PLANNING PERMIT - RFI



| PROJECT                                                                                                                  | DRAWING                                                                                                                                                                                                | PROJECT NO.<br>0008 | DRAWN<br>GM |
|--------------------------------------------------------------------------------------------------------------------------|----------------------------------------------------------------------------------------------------------------