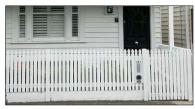

S-04 | ISSUE<br>B  |



## EXISTING FRONT FACADE



EX.001 GALVANISED IRON ROOF SHEETING (AS PER ORIGINAL)
FINISH: PAINTED DARK GREY AS PER ORIGINAL
LOCATION: FRONT TRANSVERSE GABLED ROOF + VERANDAH BULLNOSE ROOF



EX.003 REINSTATED ORIGINAL VICTORIAN STYLE PANELLED DOOR WITH TOPLIGHT FINISH, PAINTED AS PER ORIGINAL LOCATION, PROVIT PACAGO



EX.005 REINSTATED TIMBER VERANDAH POSTS FINISH: PAINTED AS PER ORIGINAL LOCATION: FRONT FACADE VERANDAH



A.301
TIMBER DECKING
FINISH: NATURAL TIMBER
LOCATION: FRONT VERANDAH DECKING





WEATHERBOARD CLADDING (SQUARE-EDGED)

REINSTATED ORIGINAL WINDOWS WITH SIMPLE ARCHITRAVE SURROUND FINISH, PAINTED AS PER ORIGINAL LOCATION, PROMI FACAGO

FINISH: PAINTED AS PER ORIGINAL LOCATION: FRONT FACADE WALLS + SIDE FACADE WALLS AT EXISTING PORTION OF HOUSE



TIMBER PICKET FENCE FINISH: PAINTED AS PER ORIGINAL LOCATION: FRONT FENCE

## PROPOSED REAR FACADE



TEXTURED RENDER WALL FINISH 01 FINISH: OFF-WHITE BEIGE COLOUR LOCATION: REAR FACADE AT GROUND FLOOR



A.502 STEEL DOORS FINISH: BLACK STEEL FRAMES, CLEAR GLASS LOCATION: REAR FACADE AT GROUND FLOOR





TEXTURED RENDER WALL FINISH 02
FINISH: OFF-WHITE BEIGE COLOUR
LOCATION: REAR FACADE AT BRST FLOOR, SIDE WALLS AT GF FACADE



LONGLINE METAL ROOF SHEETING FINISH: SURFMIST LOCATION: REAR ROOF EXTENSION

City of Port Phillip **Advertised Plan** Planning Application No. PDPL/00842/2022 No. of Pages: 27 of 27

| PROJECT  126 ALBERT ST, PORT MELBOURNE FOR NICHOLF PROVATAS + NIELS HEYVAFRT                                                             | DRAWING EXTERNAL FINISHES SCHEDULE