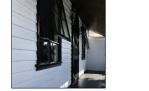

Architect G McGowon NSW ARE #2784 VIC ARE #19677 | USE RIGURD DIMENSIONS ONLY DO NOT SCALE COMPLY WITH RELEVANT AUTHORITIES RISCHIERHAMS COMPLY WITH NOC. SELECTING COCIE OF AUSTRUATS COPPLIENT HE ALL DOCUMENTS AND DRAWNIGS PREPARED BY SILICIO ARKIVE | DWG NO.<br>PPA-S-04 | ISSUE<br>B  |



## EXISTING FRONT FACADE



EX.001 GALVANISED IRON ROOF SHEETING (AS PER ORIGINAL)
FINISH: PAINTED DARK GREY AS PER ORIGINAL
LOCATION: FRONT TRANSVERSE GABLED ROOF + VERANDAH BULLNOSE ROOF



EX.003 REINSTATED ORIGINAL VICTORIAN STYLE PANELLED DOOR WITH TOPLIGHT FINISH, PAINTED AS PER ORIGINAL LOCATION, PROVIT PACAGO



EX.005 REINSTATED TIMBER VERANDAH POSTS FINISH: PAINTED AS PER ORIGINAL LOCATION: FRONT FACADE VERANDAH



A.301
TIMBER DECKING
FINISH: NATURAL TIMBER
LOCATION: FRONT VERANDAH DECKING





WEATHERBOARD CLADDING (SQUARE-EDGED)

REINSTATED ORIGINAL WINDOWS WITH SIMPLE ARCHITRAVE SURROUND FINISH, PAINTED AS PER ORIGINAL LOCATION, PROMI FACAGO

FINISH: PAINTED AS PER ORIGINAL LOCATION: FRONT FACADE WALLS + SIDE FACADE WALLS AT EXISTING PORTION OF HOUSE



TIMBER PICKET FENCE FINISH: PAINTED AS PER ORIGINAL LOCATION: FRONT FENCE

## PROPOSED REAR FACADE



TEXTURED RENDER WALL FINISH 01 FINISH: OFF-WHITE BEIGE COLOUR LOCATION: REAR FACADE AT GROUND FLOOR



A.502 STEEL DOORS FINISH: BLACK STEEL FRAMES, CLEAR GLASS LOCATION: REAR FACADE AT GROUND FLOOR





TEXTURED RENDER WALL FINISH 02
FINISH: OFF-WHITE BEIGE COLOUR
LOCATION: REAR FACADE AT BRST FLOOR, SIDE WALLS AT GF FACADE



LONGLINE METAL ROOF SHEETING FINISH: SURFMIST LOCATION: REAR ROOF EXTENSION

City of Port Phillip *