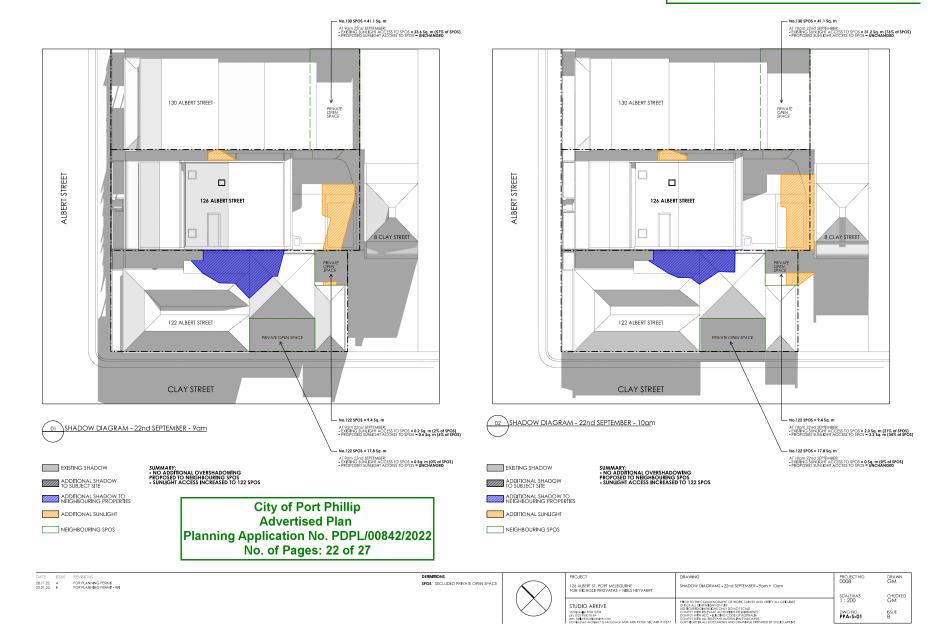

| is | STUDIO ARKIVE Moniscrije NOW 2204 Moniscrije NOW 2204 em: Nebolištikobodive.com nominolod Artiflect G Nocijevan NSW ARB #2784, VIC ARB #19677 | PHOR TO THE COMMINISTANT OF WORK, SURVEY AND VEHEY ALL CRIDINES CHECK ALL LICHOROUS ON THE USE HOUSERD DIMPOSIONS ONLY DO NOT SCALE COMMITTY WITH A UNIT CONTINUE OF THE COMMITTY OF THE COMMITTY OF THE COMMITTY WITH A UNIT CONTINUE OF THE COMMITTY WITH A USED VANIAL ADDISABLES STATEMENT OF THE COMMITTY WITH A USED VANIAL ADDISABLES STATEMENT OF THE COMMITTY OF THE | 1 : 100<br>DWG NO.<br>PPA-E-04 | GM<br>ISSUE<br>B |

DWG NO. PPA-F-01



STUDIO ARKIVE Morrickyte NSW 2204 ph: (02) 9550 0184 em: helo@studoodfve.com Norringled Architect G McS









City of Port Phillip Advertised Plan Planning Application No. PDPL/00842/2022 No. of Pages: 25 of 27

DATE ISSUE REVISIONS

28.11.22 A FOR PLANNING PERMIT

23.01.23 B FOR PLANNING PERMIT - RFI



| PROJECT                                                                                                                  | DRAWING                                                                                                                                                                                                | PROJECT NO.<br>0008 | DRAWN<br>GM |
|--------------------------------------------------------------------------------------------------------------------------|--------------------------------------------------------------------------------------------------------------