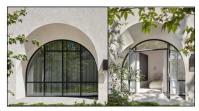

SE ROOF



EX.003 REINSTATED ORIGINAL VICTORIAN STYLE PANELLED DOOR WITH TOPLIGHT FINISH, PAINTED AS PER ORIGINAL LOCATION, PROVIT PACAGO



EX.005 REINSTATED TIMBER VERANDAH POSTS FINISH: PAINTED AS PER ORIGINAL LOCATION: FRONT FACADE VERANDAH



A.301
TIMBER DECKING
FINISH: NATURAL TIMBER
LOCATION: FRONT VERANDAH DECKING





WEATHERBOARD CLADDING (SQUARE-EDGED)

REINSTATED ORIGINAL WINDOWS WITH SIMPLE ARCHITRAVE SURROUND FINISH, PAINTED AS PER ORIGINAL LOCATION, PROMI FACAGO

FINISH: PAINTED AS PER ORIGINAL LOCATION: FRONT FACADE WALLS + SIDE FACADE WALLS AT EXISTING PORTION OF HOUSE



TIMBER PICKET FENCE FINISH: PAINTED AS PER ORIGINAL LOCATION: FRONT FENCE

## PROPOSED REAR FACADE



TEXTURED RENDER WALL FINISH 01 FINISH: OFF-WHITE BEIGE COLOUR LOCATION: REAR FACADE AT GROUND FLOOR



A.502 STEEL DOORS FINISH: BLACK STEEL FRAMES, CLEAR GLASS LOCATION: REAR FACADE AT GROUND FLOOR





TEXTURED RENDER WALL FINISH 02
FINISH: OFF-WHITE BEIGE COLOUR
LOCATION: REAR FACADE AT BRST FLOOR, SIDE WALLS AT GF FACADE



LONGLINE METAL ROOF SHEETING FINISH: SURFMIST LOCATION: REAR ROOF EXTENSION

City of Port Phillip **Advertised Plan** Planning Application No. PDPL/00842/2022 No. of Pages: 27 of 27

| PROJECT  126 ALBERT ST, PORT MELBOURNE FOR NICHOLF PROVATAS + NIELS HEYVAFRT                                                             | DRAWING EXTERNAL FINISHES SCHEDULE                                                                                                                                                                                                                | PRO