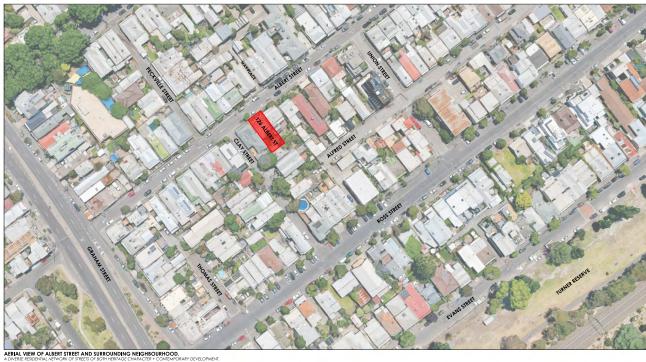

: heliostauchostive.com Normonded Architect G McGowon NSW ARB #9784, VIC ARB #19677 | USE REGIED DIMENSIONS CHILL DO NOT SCALE COMPLY WITH RELEVANT AUTHORIPS REQUIREMENTS COMPLY WITH ALL RELEVANT AUSTRALIAN COMPLY WITH ALL RELEVANT AUSTRALIAN SANDARDS COPPRIGHT N. ALL DOCUMENTS AND DRAWNING PREPARED BY STUDIO ARKINE | DWG NO.<br>PPA-A-00 | ISSUE<br>B |



144 + 140 ALBERT STREET.

A RESIDENTIAL DIVELIENS OF HERITAGE CHARACTER WITH A REAR TWO-STOREY EXTENSION ADJACENT TO A CONTEMPORRY TWO-STOREY DWELLING.



CORNER OF ALBERT ST + UNION ST.

A CONTEMPORARY 2-STOREY DEVELOPMENT THAT CONTRIBUTES TO THE DIVERSE CHARACTER OF THE STREETSCAPE.



49 + 51 ALFRED STREET.

A RESIDENTIAL DWELLING OF HERITAGE CHARACTER WITH A REAR TWO-STOREY EXTENSION ADJACENT TO A CONTEMPORARY TWO-STOREY DWELLING.







191 ALBERT STREET
A RESIDENTIAL DWELLING OF HERITAGE CHARACTER WITH A REAR HRST FLOOR ADDITION. A COMMON TYPOLOGY A LONG ALBERT STREET AND THE SURROUNDING NEIGHBOURHOOD.



8 CLAY STREET,
LOCATED AT THE BEAR OF THE SUBJECT STE. AN ECLECTIC SPICK + TLED TWO-STOREY DWELLINGWHICH CONTRIBUTES TO THE DIVERSE STREETSCAPE + NEIGHBOURHOOD. ITS NORTH-EAST PARAPET
WALL DEFINES HE REAR BOUNDARY OF THE SUBJECT STE.



CORNER OF UNION ST + ALFRED ST.

THE "PORT MEIBOURNE URBAN GREEN HOUSE, IS A UNIQUE DWELLING CONSTRUCTED FROM RAIN WATER TANKS AND LOCATED WITHIN CLOSE PROXIMITY TO THE SUBJECT SITE.

City of Port Phillip Advertised Plan Planning Application No. PDPL/00842/2022



|   | PROJECT                                                                                    | DRAWING