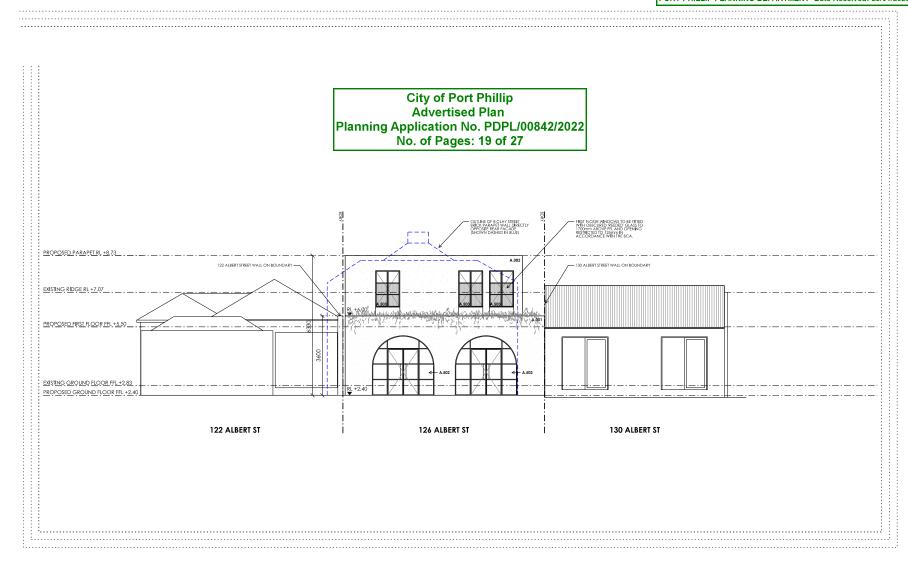

owon NSW ARB #2784 VIC ARB #19677 | HIGH TO THE COMMINISTRATE OF WORK, SHEVEY AND VERIFY ALL GRIDINES CHECK ALL IDENTIFIES ON THE CHECK ALL IDENTIFIES OF THE CHECK OF THE | 1:100<br>DWG NO.<br>PPA-E-01    | GM<br>ISSUE<br>B       |



A.001 TEXTURED RENDER WALL FINISH 01
A.002 TEXTURED RENDER WALL FINISH 02
A.300 TIMERE PICKET FINISH
A.301 TIMERE DECKING
A.301 LONGINE METAL ROOF SHEETING
A.302 STEEL DOLORS
A.303 STEEL WINDOWS WITH OBSCURED GLASS

PROJECT

STUDIO ARKIVE

DRAWING

PROPOSED SIDE (SOUTH-WEST) ELEVATION

DRAWN GM

CHECKED GM

DWG NO. PPA-E-02

EXTERNAL FINISHES LEGEND

EXTERNAL HINSHES LEGEND

EX.001 CORREGATED RON ROOF SHEETING

EX.002 WEATHERBOARD CLADDING

EX.003 RENSTATED TIMBER DOOR WITH TOPLIGHT

EX.004 REPISTATED ORIGINAL WINDOWS

EX.005 RENSTATED TIMBER VERANDAH POSTS



| DATE ISSUE REVISIONS                                                | EXTERNAL FINISHES LEGEND                                                   |                                                                                                            | PROJECT                                                                                                                                                                    | DRAWING