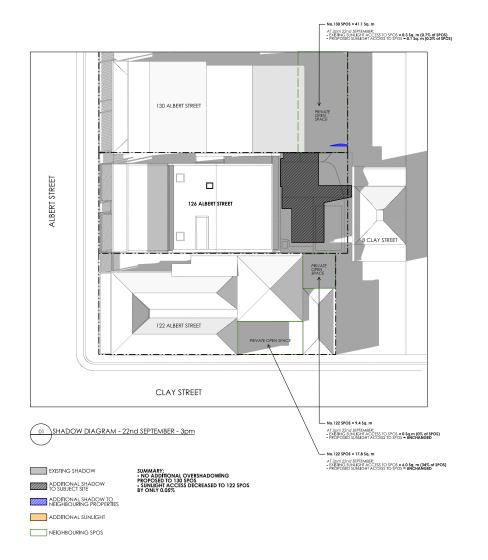

| is | STUDIO ARKIVE Moniscrije NOW 2204 Moniscrije NOW 2204 em: Nebolištikobodive.com nominolod Artiflect G Nocijevan NSW ARB #2784, VIC ARB #19677 | PHOR TO THE COMMINISTANT OF WORK, SURVEY AND VEHEY ALL CRIDINES CHECK ALL LICHOROUS ON THE USE HOUSERD DIMPOSIONS ONLY DO NOT SCALE COMMITTY WITH A UNIT CONTINUE OF THE COMMITTY OF THE COMMITTY OF THE COMMITTY WITH A UNIT CONTINUE OF THE COMMITTY WITH A USED VANIAL ADDISABLES STATEMENT OF THE COMMITTY WITH A USED VANIAL ADDISABLES STATEMENT OF THE COMMITTY OF THE | 1 : 100<br>DWG NO.<br>PPA-E-04 | GM<br>ISSUE<br>B |

DWG NO. PPA-F-01



STUDIO ARKIVE Morrickyte NSW 2204 ph: (02) 9550 0184 em: helo@studoodfve.com Norringled Architect G McS









City of Port Phillip Advertised Plan Planning Application No. PDPL/00842/2022 No. of Pages: 25 of 27

DATE ISSUE REVISIONS

28.11.22 A FOR PLANNING PERMIT

23.01.23 B FOR PLANNING PERMIT - RFI



| PROJECT                                                                                                                  | DRAWING                                                                                                                                                                                                | PROJECT NO.<br>0008 | DRAWN<br>GM |
|--------------------------------------------------------------------------------------------------------------------------|--------------------------------------------------------------------------------------------------------------------