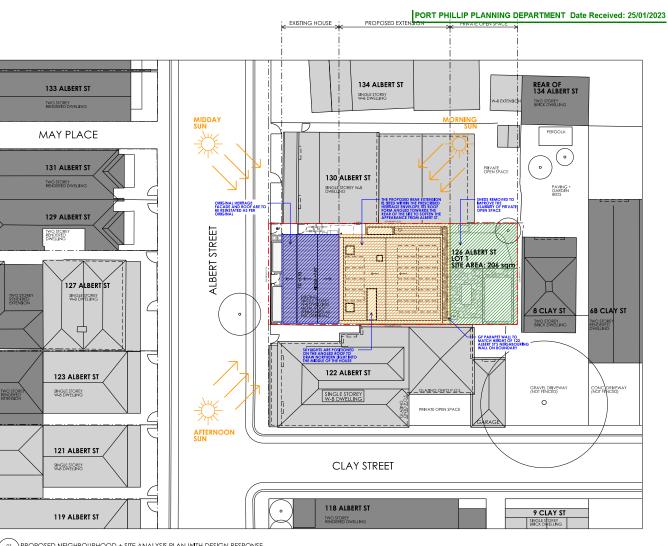

ARB #9784 VIC ARB #19677 | COMPLY WITH ALL RELEVANT AUSTRALIAN STANDARDS<br>COPYRIGHT IN ALL DOCUMENTS AND DRAWINGS PRIPARED BY STUDIO ARKIVII               | PPA-A-C   |







OPPOSITE THE SUBJECT SITE, TWO STOREY CONTEMPORARY RENDERED DWELLINGS WHIC



8 CLAY STREET.

8 CLAY STREET LOCATED AT THE REAR OF THE SUBJECT SITE. AN ECLECITIC BRICK + TILED THY CATORET LOCATED AT THE REAR OF THE SUBJECT SITE. AN ECLECITIC BRICK + TILED THY CATORET STREET CATE + NEIGHBOURHOOF THE STREET CATE + NEIGHBOURHOOF THE



DATE ISSUE REVISIONS 28.11.22 A FOR PLANNING PERMIT

City of Port Phillip
Advertised Plan
Planning Application No. PDPL/00842/2022
No. of Pages: 3 of 27





STREET ELEVATION - 126 ALBERT STREET



STREET ELEVATION - 126 + 130 ALBERT STREET



STREET ELEVATION - 126 + 122ALBERT STREET



01 PROPOSED NEIGHBOURHOOD + SITE ANALYSIS PLAN WITH DESIGN RESPONSE SCALE 1:200

DATE ISSUE REVISIONS 28.11.22 A FOR PLANNING PERMIT

City of Port Phillip Advertised Plan Planning Application No. PDPL/00842/2022 No. of Pages: 4 of 27







DWG NO. PPA-B-03



STUDIO ARKIVE Morrickyte NSW 2204 ph: (02) 9550 0184 em: helo@studoodfve.com Norringled Architect G McS

DWG NO. PPA-B-04



DWG NO. PPA-B-05





| PROJECT NO. DRAWING PROJECT NO. DRAWING  126 ALERT ST, PORT MELBOURNE FOR NECHOLE PROVALAS = NIBLS HETVALET!  EDISTING SIDE (NORTH-EAST), ELEVATION  FOR NECHOLE PROVALAS = NIBLS HETVALET! | 126 ALBERT ST, PORT MELBOURNE EXISTING SIDE (NORTH-EAST) ELEVATION 0008 GM                                                                                                                      |
|---