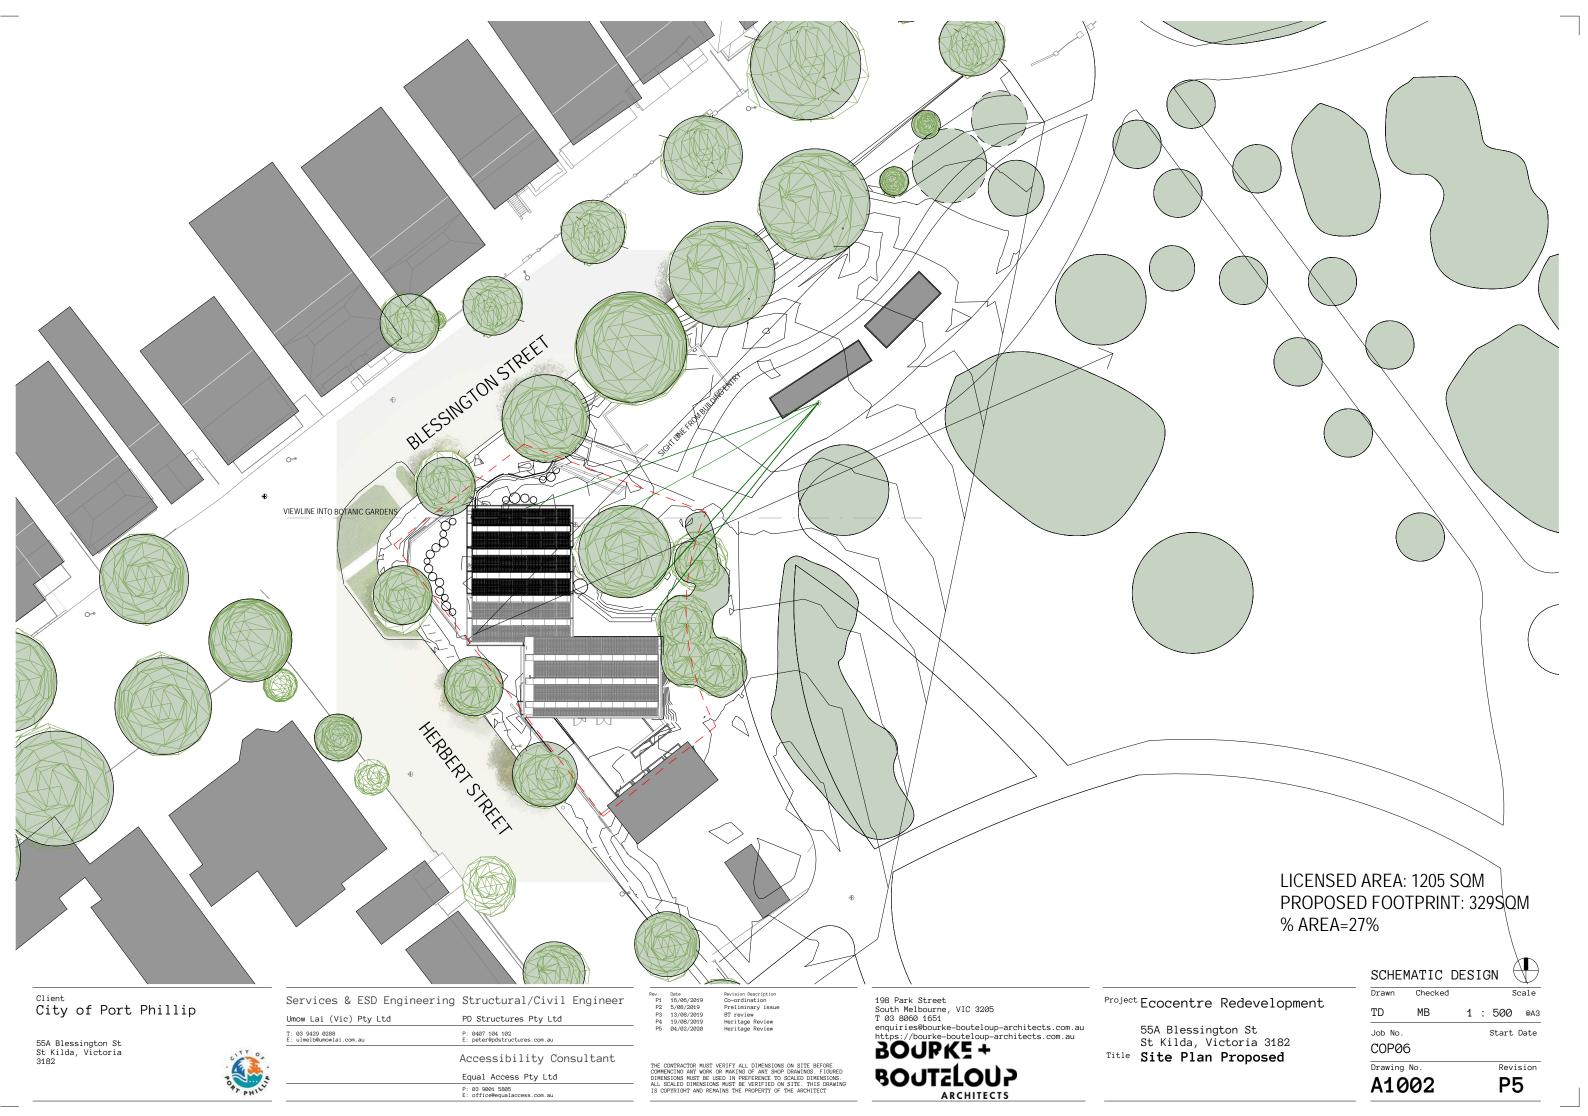

View from North of Blessington Street towards South of existing EcoCentre

View from North of Blessington Street towards South-East of existing EcoCentre

View through EcoCentre area towards North

Client City of Port Phillip