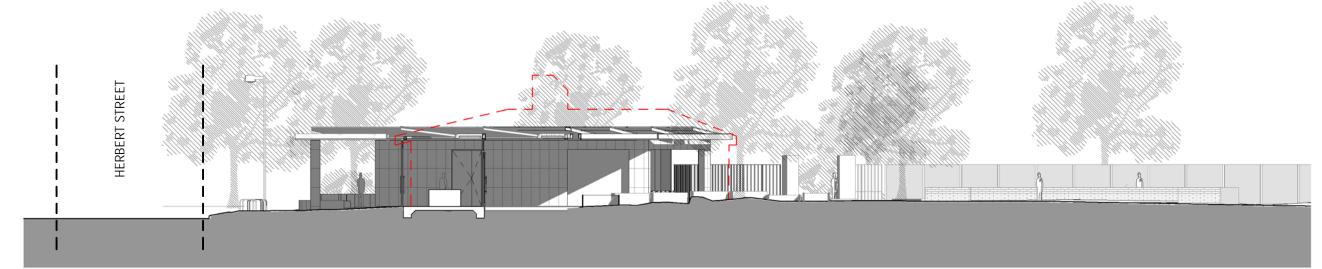

### Project Ecocentre Redevelopment

55A Blessington St St Kilda, Victoria 3182

Title Street Elevations -Existing & Proposed

### SCHEMATIC DESIGN

Scale TD 1 : 200 @A3 Job No. Start Date COP06 Drawing No. Revision

A1300

### HERBERT STREET EXISTING

1:200

Cork facade panelling

Habitat boxes and timber/cork panelling

Indigenous Sandbelt Climber - Samll Leaved Clematis

Indigenous Sandbelt Climber - Purple Coral Pea

Climbing planting