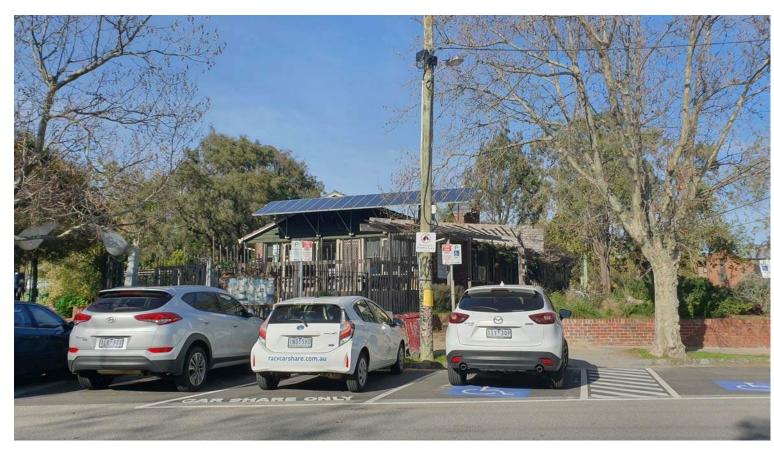

View from North of Blessington Street towards South of existing EcoCentre

View from North of Blessington Street towards South-East of existing EcoCentre

View through EcoCentre area towards North

Client City of Port Phillip

# $^{\tt Project} {\tt Ecocentre}$ Redevelopment

55A Blessington St St Kilda, Victoria 3182 Title **Existing Conditions** 

Photographs

| Drawn       | Checked | Scale      |
|-------------|---------|------------|
| TD          | MB      | @A:        |
| Job No.     | â       | Start Date |
| Drawing No. |         | Revision   |