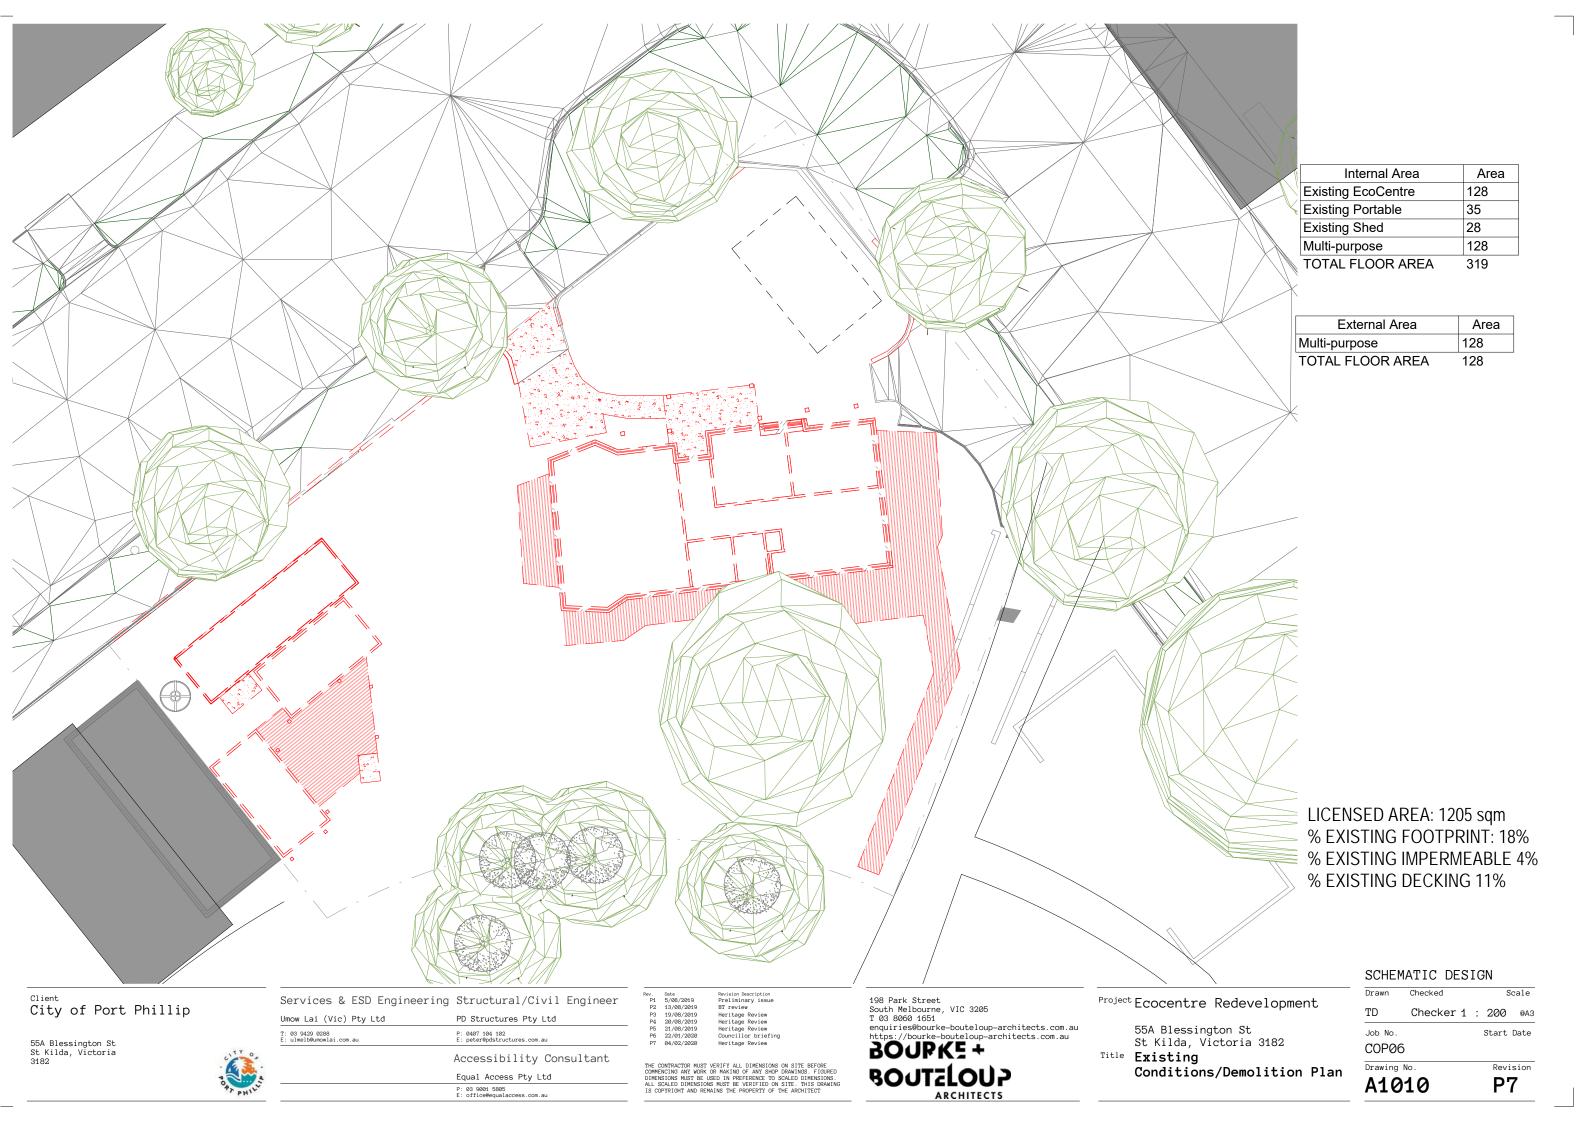

# $^{\tt Project} {\tt Ecocentre}$ Redevelopment

55A Blessington St St Kilda, Victoria 3182 Title **Existing Conditions** 

Photographs

| Drawn       | Checked | Scale      |
|-------------|---------|------------|
| TD          | MB      | @A:        |
| Job No.     | â       | Start Date |
| Drawing No. |         | Revision   |