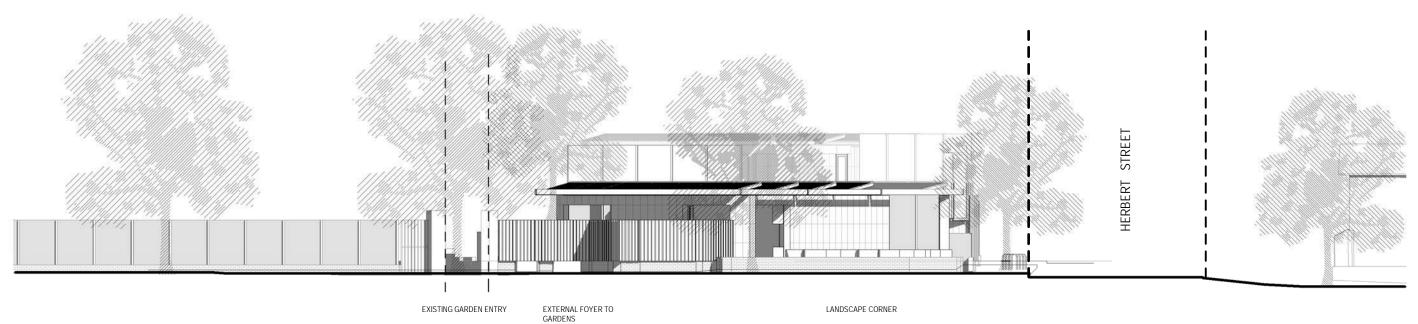

### Project Ecocentre Redevelopment

55A Blessington St St Kilda, Victoria 3182

Title Street Elevations -Existing & Proposed

### SCHEMATIC DESIGN

Scale TD 1 : 200 @A3 Job No. Start Date COP06 Drawing No. Revision

A1300