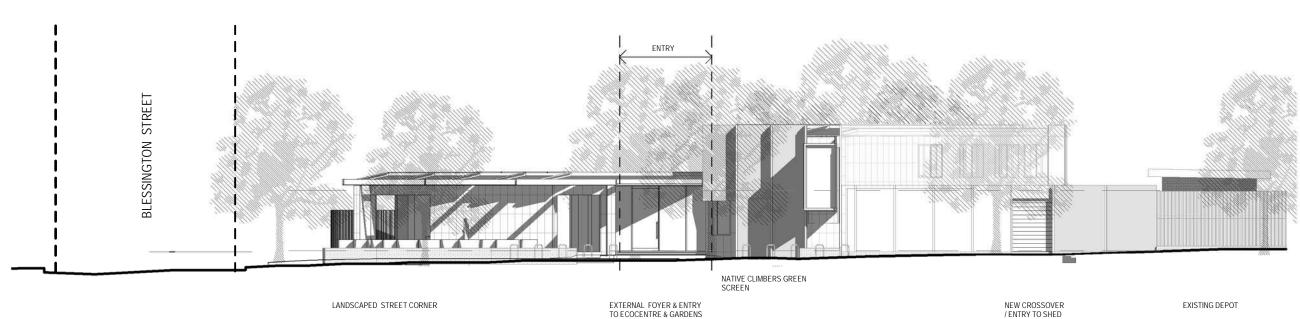

Cork facade panelling

Habitat boxes and timber/cork panelling

Indigenous Sandbelt Climber - Samll Leaved Clematis

Indigenous Sandbelt Climber - Purple Coral Pea

'Flexmesh' Climbing planting

CLT Inner skin

**BLESSINGTON STREET PROPOSED** 

### Project Ecocentre Redevelopment

55A Blessington St St Kilda, Victoria 3182

Title Street Elevations -Existing & Proposed