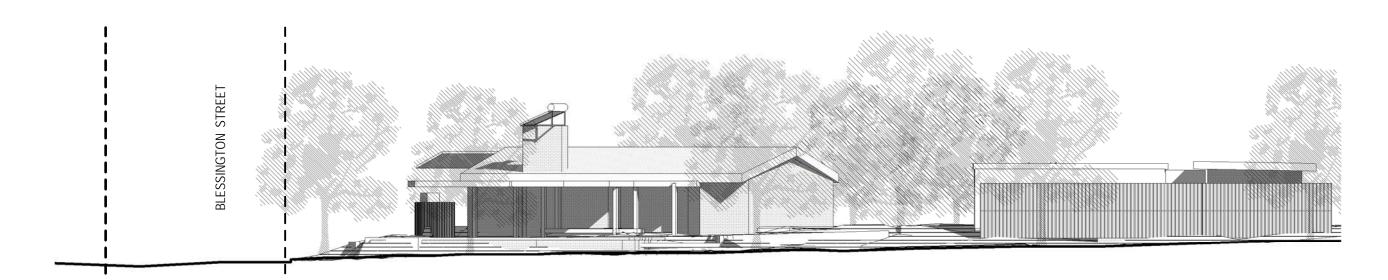

# $^{\tt Project} {\tt Ecocentre}$ Redevelopment

55A Blessington St St Kilda, Victoria 3182

Title Street Elevations -Existing & Proposed

| SCHE  | ΛΩΤΤΟ | DESIG |
|-------|-------|-------|
| SCHEI | INIIC | DESIG |

|   | 00.12120 22020 |         |   |   |       |      |  |
|---|----------------|---------|---|---|-------|------|--|
| _ | Drawn          | Checked |   |   | Scale |      |  |
|   | TD             | MB      | 1 | : | 200   | @A3  |  |
|   | Job No.        |         |   |   | Start | Date |  |
|   | COP06          |         |   |   |       |      |  |
|   | Drawing No.    |         |   |   | Revi  | sion |  |