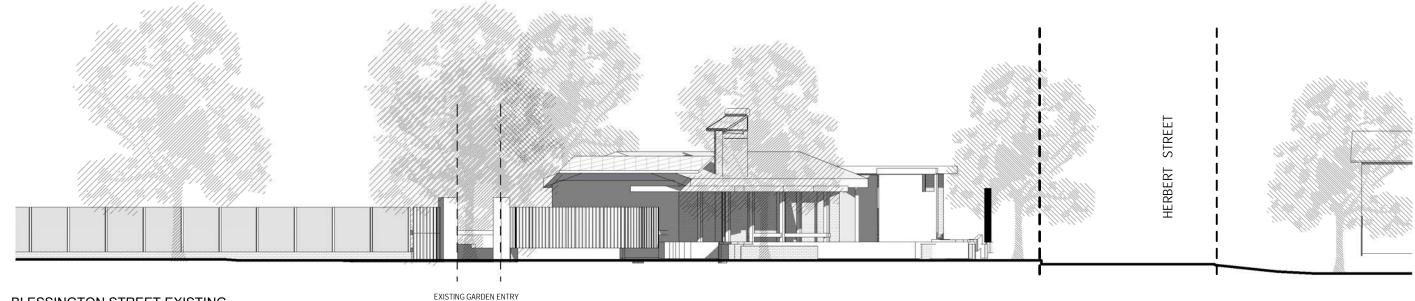

# $^{\tt Project} {\tt Ecocentre}$ Redevelopment

55A Blessington St St Kilda, Victoria 3182 Title Roof Plan

Drawn TD 1 : 200 @A3 Job No. Start Date COP06 Drawing No. Revision

A1102

**BLESSINGTON STREET EXISTING** 

### Project Ecocentre Redevelopment

55A Blessington St St Kilda, Victoria 3182

Title Street Elevations -Existing & Proposed

### SCHEMATIC DESIGN

Scale TD 1 : 200 @A3 Job No. Start Date COP06 Drawing No. Revision

A1300

### HERBERT STREET EXISTING

1:200

Cork facade panelling

Habitat boxes and timber/cork panelling

Indigenous Sandbelt Climber - Samll Leaved Clematis

Indigenous Sandbelt Climber - Purple Coral Pea

Climbing planting