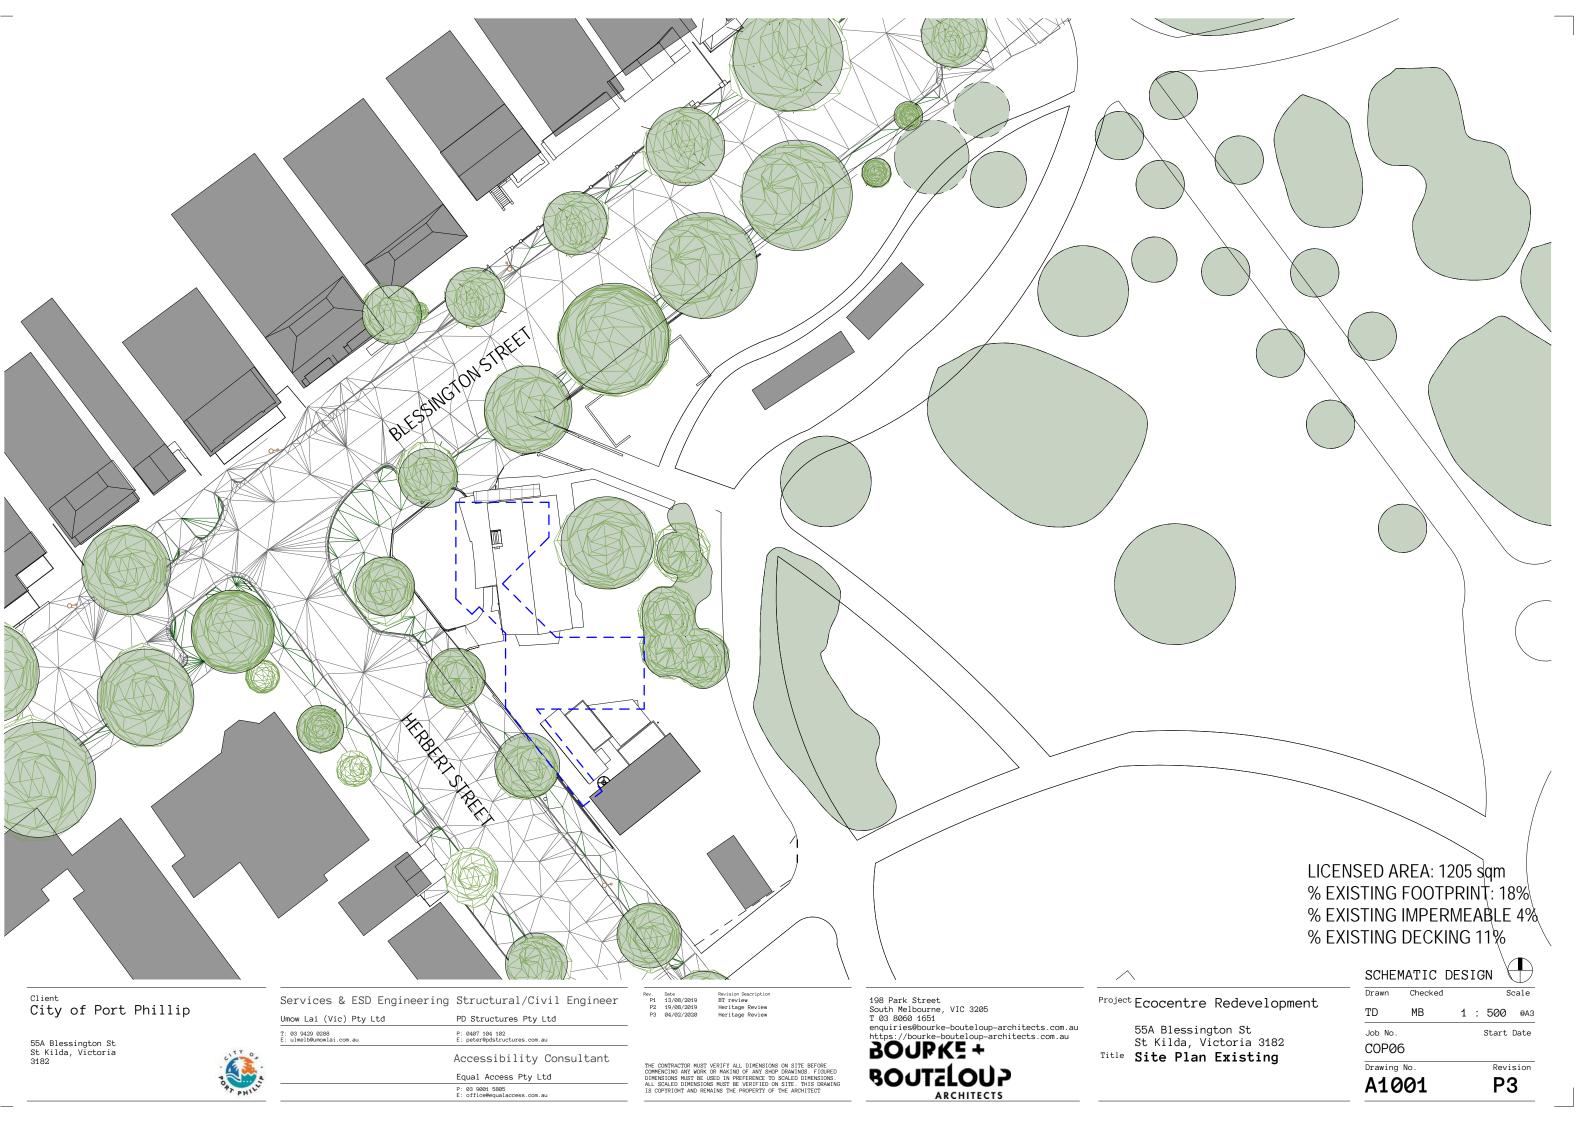

View from North of Blessington Street towards South of existing EcoCentre

View from North of Blessington Street towards South-East of existing EcoCentre

View through EcoCentre area towards North

Client City of Port Phillip