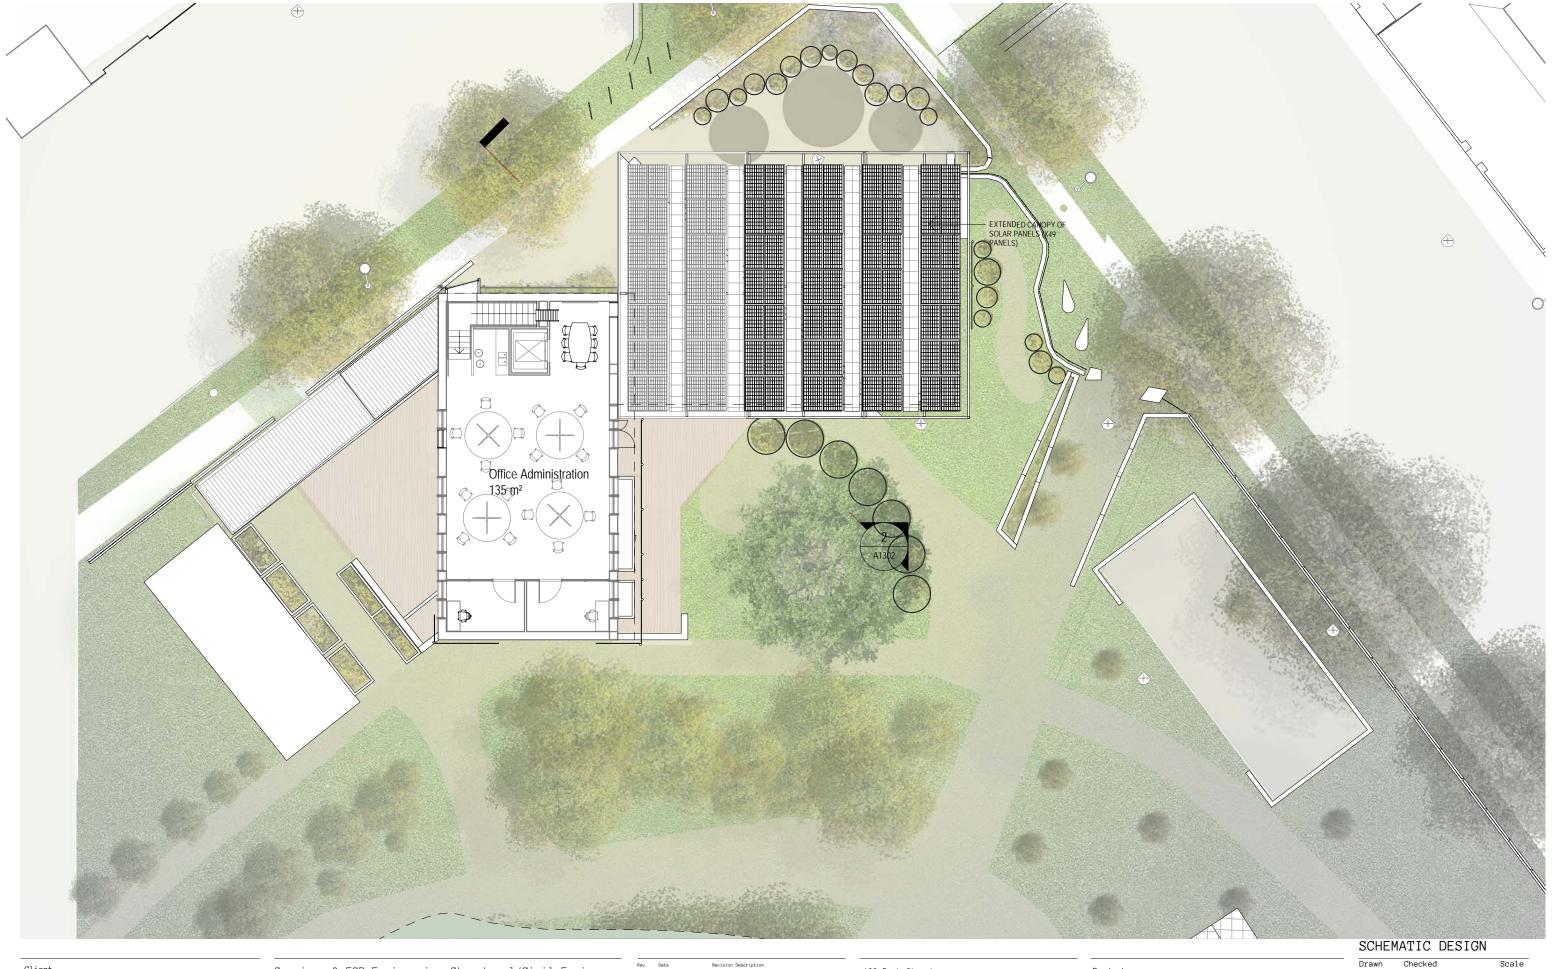

BOUPKE +
BOUTZLOUP
ARCHITECTS

 $^{\tt Project} {\tt Ecocentre}$  Redevelopment

55A Blessington St St Kilda, Victoria 3182 Title **First Floor Plan** 

TD Job No. COP06

Checker 1 : 200 @A3 Start Date

Drawing No. A1101