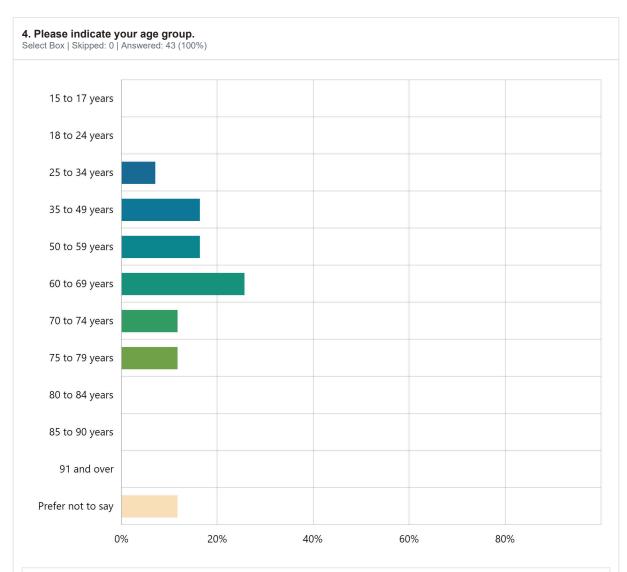

| Answer choices | Percent | Count |
|----------------|---------|-------|
| 15 to 17 years | 0%      | 0     |
| 18 to 24 years | 0%      | 0     |
| 25 to 34 years | 6.98%   | 3     |
| 35 to 49 years | 16.28%  | 7     |
| 50 to 59 years | 16.28%  | 7     |
| 60 to 69 years | 25.58%  | 11    |
| 70 to 74 years | 11.63%  | 5     |
| 75 to 79 years | 11.63%  | 5     |

| 80 to 84 years    | 0%      | 0  |
|-------------------|---------|----|
| 85 to 90 years    | 0%      | 0  |
| 91 and over       | 0%      | 0  |
| Prefer not to say | 11.63%  | 5  |
| Total             | 100.00% | 43 |