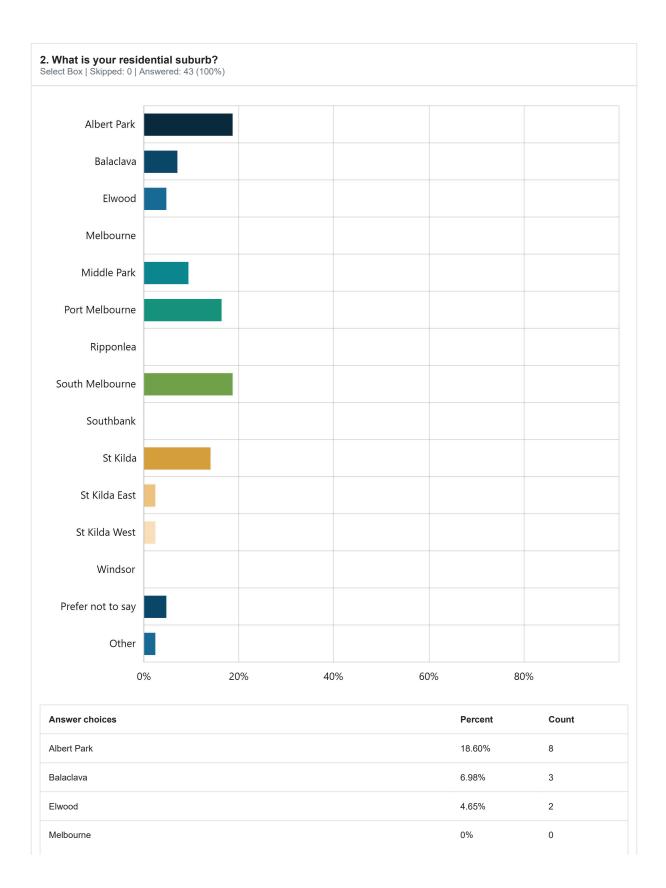

#### **Contribution Summary**

| Middle Park       | 9.30%   | 4  |
|-------------------|---------|----|
| Port Melbourne    | 16.28%  | 7  |
| Ripponlea         | 0%      | 0  |
| South Melbourne   | 18.60%  | 8  |
| Southbank         | 0%      | 0  |
| St Kilda          | 13.95%  | 6  |
| St Kilda East     | 2.33%   | 1  |
| St Kilda West     | 2.33%   | 1  |
| Windsor           | 0%      | 0  |
| Prefer not to say | 4.65%   | 2  |
| Other             | 2.33%   | 1  |
| Total             | 100.00% | 43 |
|                   |         |    |