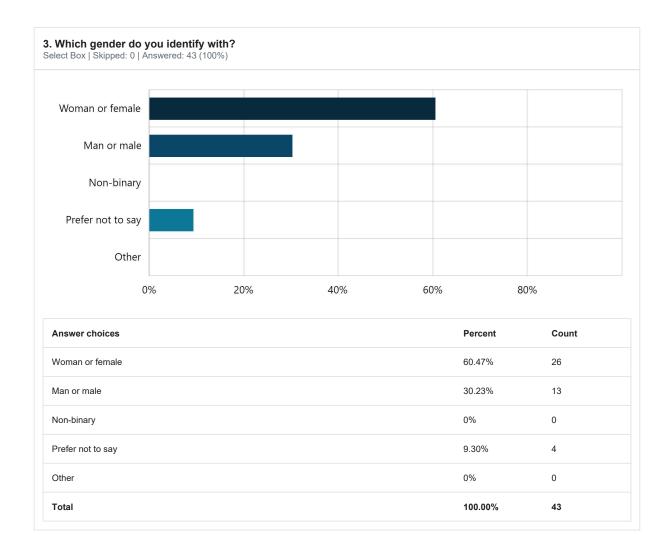

Say Port Phillip Report Type: Form Results Summary Date Range: 07-05-2023 - 28-05-2023 Exported: 07-06-2023 14:04:58 Closed Managing weeds in our open and urban spaces Managing weeds in our open and urban spaces Contributions Contributions

#### **Contribution Summary**









| Middle Park       | 9.30%   | 4  |
|-------------------|---------|----|
| Port Melbourne    | 16.28%  | 7  |
| Ripponlea         | 0%      | 0  |
| South Melbourne   | 18.60%  | 8  |
| Southbank         | 0%      | 0  |
| St Kilda          | 13.95%  | 6  |
| St Kilda East     | 2.33%   | 1  |
| St Kilda West     | 2.33%   | 1  |
| Windsor           | 0%      | 0  |
| Prefer not to say | 4.65%   | 2  |
| Other             | 2.33%   | 1  |
| Total             | 100.00% | 43 |
|                   |         |    |





| Answer choices | Percent | Count |
|----------------|---------|-------|
| 15 to 17 years | 0%      | 0     |
| 18 to 24 years | 0%      | 0     |
| 25 to 34 years | 6.98%   | 3     |
| 35 to 49 years | 16.28%  | 7     |
| 50 to 59 years | 16.28%  | 7     |
| 60 to 69 years | 25.58%  | 11    |
| 70 to 74 years | 11.63%  | 5     |
| 75 to 79 years | 11.63%  | 5     |



| 80 to 84 years    | 0%      | 0  |
|-------------------|---------|----|
| 85 to 90 years    | 0%      | 0  |
| 91 and over       | 0%      | 0  |
| Prefer not to say | 11.63%  | 5  |
| Total             | 100.00% | 43 |