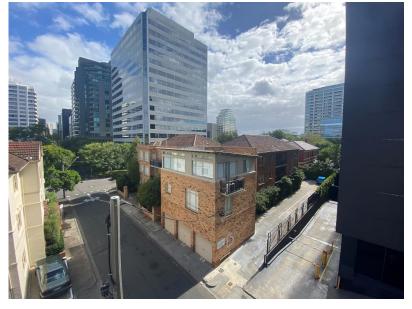

Photograph 11: View from 34 Queens Road looking north towards the tower developments between Queens Lane and St Kilda Road.

Photograph 12: Looking north-west from Hanna Street towards 34 Queens Road and 492 St Kilda Road (foreground). The subject site is in the background.

Photograph 13: Looking north-west from Hanna Street towards 34 Queens Road and 492 St Kilda Road (foreground).

Photograph 14: Looking north from 32 Queens Lane towards tower developments along St Kilda Road.