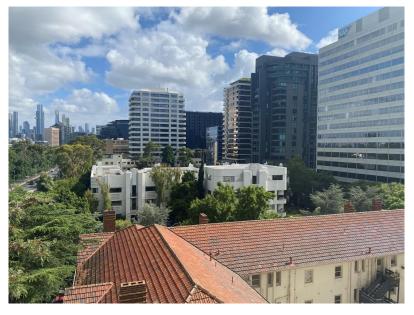

Photograph 11: View from 34 Queens Road looking north towards the tower developments between Queens Lane and St Kilda Road.

Photograph 12: Looking north-west from Hanna Street towards 34 Queens Road and 492 St Kilda Road (foreground). The subject site is in the background.

Photograph 13: Looking north-west from Hanna Street towards 34 Queens Road and 492 St Kilda Road (foreground).

Photograph 14: Looking north from 32 Queens Lane towards tower developments along St Kilda Road.