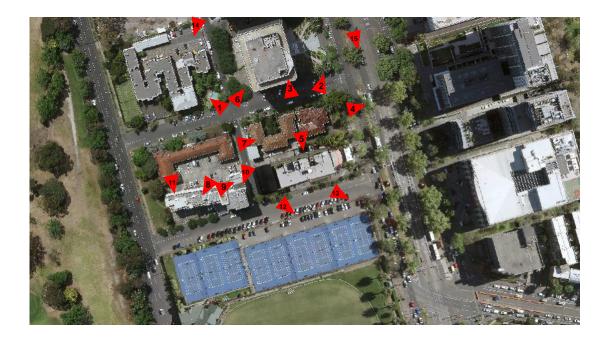

## Appendix 2: Photographs of site and surrounds

Photograph 1: Looking south-east along Louise Street to the subject site

Photograph 2: Looking south along Louise Street to 490 St Kilda Road (foreground) and the subject site (background)

Photograph 3: Boundary between 490 St Kilda Road and subject site. 492 St Kilda Road in the background

Photograph 4: 490 St Kilda Road with 492 St Kilda Road to the left of the picture

Photograph 5: Rear setback of 490 St Kilda Road and interface with subject site.

Photograph 6: Looking south-west from Louise Street to 33 Queens Road and 34 Queens Road in the background

Photograph 7: 33 Queens Road when viewed from the eastern boundary of the subject site

Photograph 8: Looking from 34 Queens Road to the car parking area and 33 Queens Road. The subject site is in the midground with high-rise developments between St Kilda Road and Queens Lane in the background.

Photograph 9: View from 34 Queens Road looking towards open access corridors and car parking area.

Photograph 10: View from 34 Queens Road looking towards the subject site with 492 St Kilda Road to the right of the photograph.

Photograph 11: View from 34 Queens Road looking north towards the tower developments between Queens Lane and St Kilda Road.

Photograph 12: Looking north-west from Hanna Street towards 34 Queens Road and 492 St Kilda Road (foreground). The subject site is in the background.

Photograph 13: Looking north-west from Hanna Street towards 34 Queens Road and 492 St Kilda Road (foreground).

Photograph 14: Looking north from 32 Queens Lane towards tower developments along St Kilda Road.

Photograph 15: Looking north along Queens Lane including to the rear of 478 St Kilda Road.