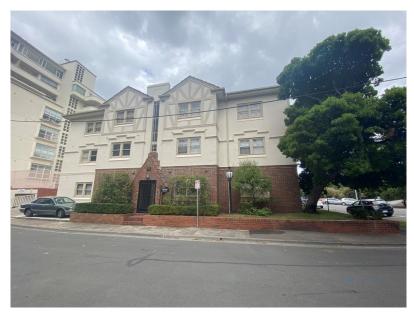

Photograph 6: Looking south-west from Louise Street to 33 Queens Road and 34 Queens Road in the background

Photograph 7: 33 Queens Road when viewed from the eastern boundary of the subject site

Photograph 8: Looking from 34 Queens Road to the car parking area and 33 Queens Road. The subject site is in the midground with high-rise developments between St Kilda Road and Queens Lane in the background.