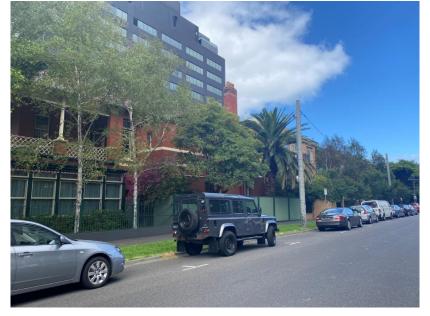

Photograph 3: Boundary between 490 St Kilda Road and subject site. 492 St Kilda Road in the background

Photograph 4: 490 St Kilda Road with 492 St Kilda Road to the left of the picture

Photograph 5: Rear setback of 490 St Kilda Road and interface with subject site.

Photograph 6: Looking south-west from Louise Street to 33 Queens Road and 34 Queens Road in the background

Photograph 7: 33 Queens Road when viewed from the eastern boundary of the subject site

Photograph 8: Looking from 34 Queens Road to the car parking area and 33 Queens Road. The subject site is in the midground with high-rise developments between St Kilda Road and Queens Lane in the background.