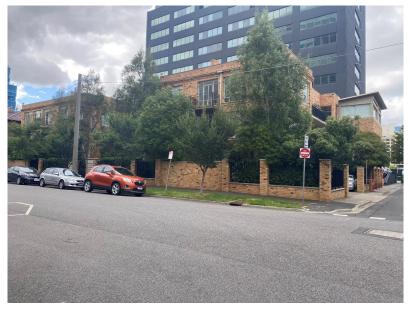

Photograph 3: Boundary between 490 St Kilda Road and subject site. 492 St Kilda Road in the background

Photograph 4: 490 St Kilda Road with 492 St Kilda Road to the left of the picture

Photograph 5: Rear setback of 490 St Kilda Road and interface with subject site.

Photograph 6: Looking south-west from Louise Street to 33 Queens Road and 34 Queens Road in the background

Photograph 7: 33 Queens Road when viewed from the eastern boundary of the subject site

Photograph 8: Looking from 34 Queens Road to the car parking area and 33 Queens Road. The subject site is in the midground with high-rise developments between St Kilda Road and Queens Lane in the background.