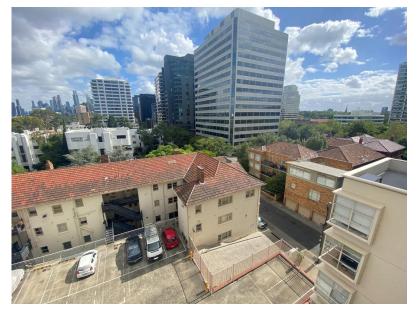

Photograph 6: Looking south-west from Louise Street to 33 Queens Road and 34 Queens Road in the background

Photograph 7: 33 Queens Road when viewed from the eastern boundary of the subject site

Photograph 8: Looking from 34 Queens Road to the car parking area and 33 Queens Road. The subject site is in the midground with high-rise developments between St Kilda Road and Queens Lane in the background.

Photograph 9: View from 34 Queens Road looking towards open access corridors and car parking area.

Photograph 10: View from 34 Queens Road looking towards the subject site with 492 St Kilda Road to the right of the photograph.