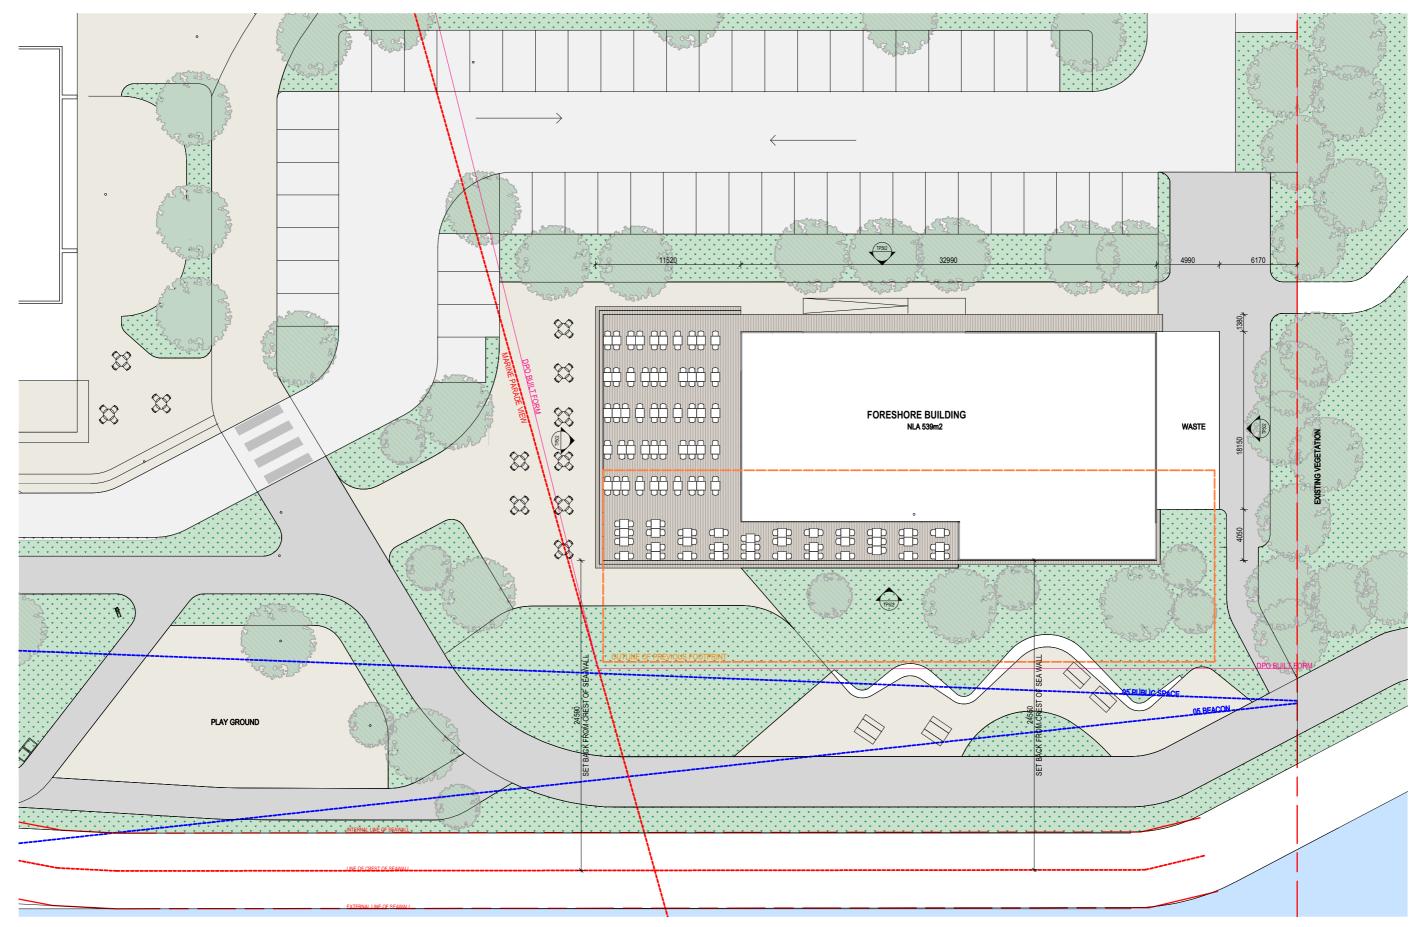

#### IGN WORKSHOPS: DESIGN OUTCOMES

nal NLA distributed between Second Storey Parade building and foreshore building, in advice of a 'hybrid solution'.

concept supported:

has relocated further east with increased iter's edge.

footprint has reduced in size by 20% allowing open space to the north.

ted at southern pedestrian Elwood entry to

Control compliance achieved with key views not ing footprint within built form envelope

provided to all sides of the building

provided to all sides of the building

ace centralised between Riva and Foreshore ed sight line surveillance

e now incorporates:

tural language consistent with the original Don

ne referencing the original drystack and Riva

ding fabric cohesive with adjacent drystack

ed waste depot relocated and integrated into the building / marina site.

ding additional NLA does not exceed the max 00m2