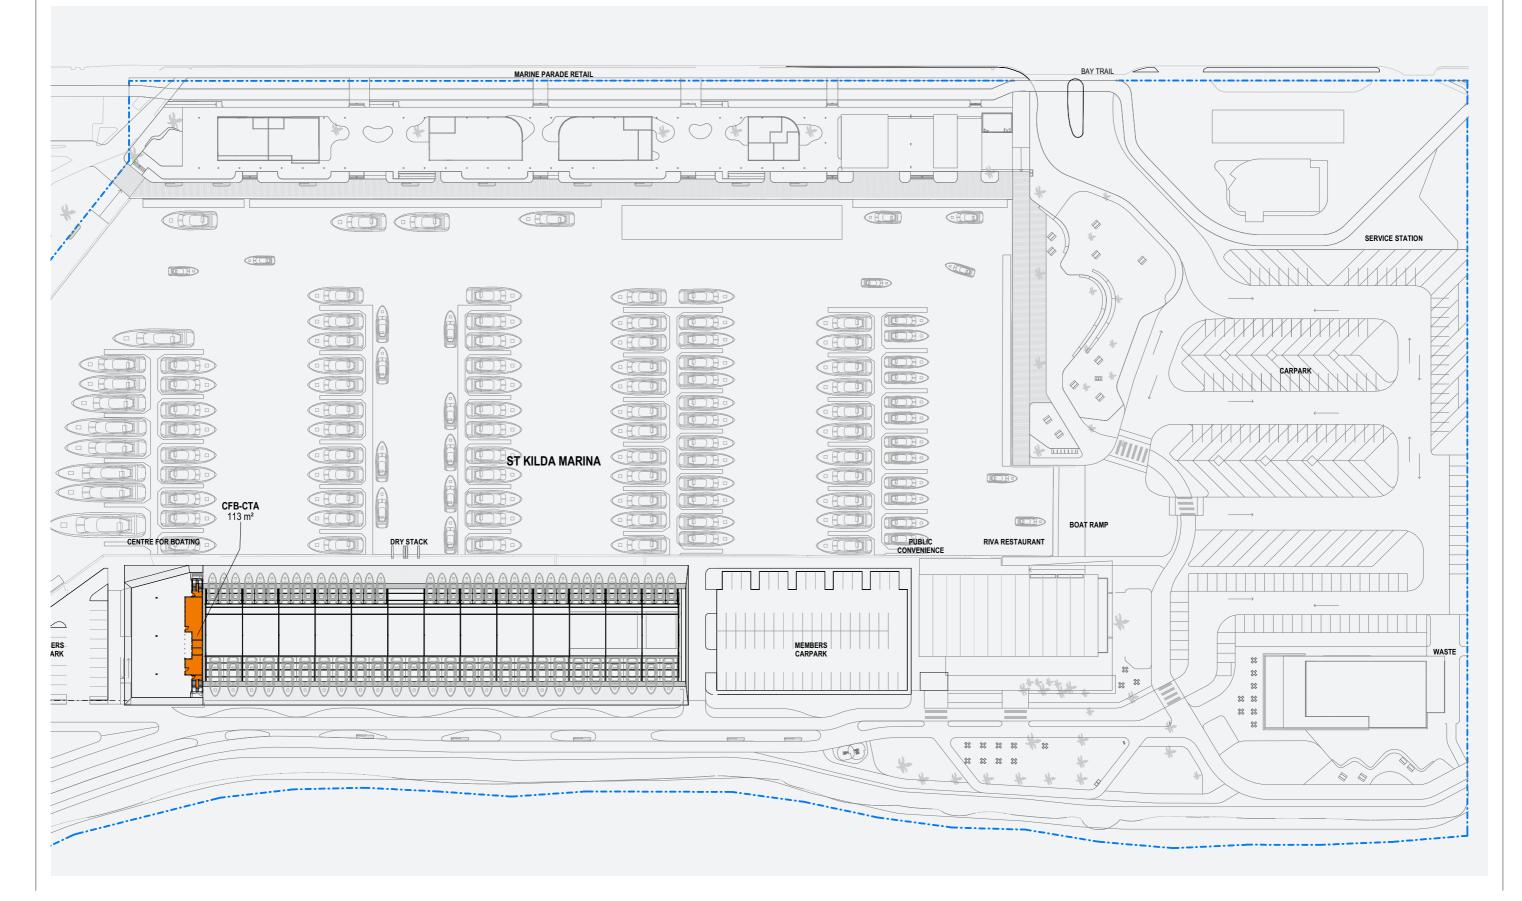

# **St Kilda Marina** LLA Extract

4th October 2022

Australian Marina Development Corporation

| Master Plan<br>Site                                                                                                                                                                                                                                                                                                                                                                                                                                                                                                                                                                                                                                                                                                                                                                                                                                                                                                                                                                                                                                                                                                                                                                                                                                                                                                                                                                                                                                                                                                                                                                                                                                                                                                                                                                                                                                                                                                                                                                                                                                                                                                              | <b>Built Form</b><br>Marine Parade                                                                                                                                                                                          | <b>Built Form</b><br>Foreshore Build                                                                               |  |
|----------------------------------------------------------------------------------------------------------------------------------------------------------------------------------------------------------------------------------------------------------------------------------------------------------------------------------------------------------------------------------------------------------------------------------------------------------------------------------------------------------------------------------------------------------------------------------------------------------------------------------------------------------------------------------------------------------------------------------------------------------------------------------------------------------------------------------------------------------------------------------------------------------------------------------------------------------------------------------------------------------------------------------------------------------------------------------------------------------------------------------------------------------------------------------------------------------------------------------------------------------------------------------------------------------------------------------------------------------------------------------------------------------------------------------------------------------------------------------------------------------------------------------------------------------------------------------------------------------------------------------------------------------------------------------------------------------------------------------------------------------------------------------------------------------------------------------------------------------------------------------------------------------------------------------------------------------------------------------------------------------------------------------------------------------------------------------------------------------------------------------|-----------------------------------------------------------------------------------------------------------------------------------------------------------------------------------------------------------------------------|--------------------------------------------------------------------------------------------------------------------|--|
| COUNCIL URBAN DESIGN WORKSHOPS: DESIGN OUTCOMES                                                                                                                                                                                                                                                                                                                                                                                                                                                                                                                                                                                                                                                                                                                                                                                                                                                                                                                                                                                                                                                                                                                                                                                                                                                                                                                                                                                                                                                                                                                                                                                                                                                                                                                                                                                                                                                                                                                                                                                                                                                                                  | COUNCIL URBAN DESIGN WORKSHOPS: DESIGN OUTCOMES                                                                                                                                                                             | COUNCIL URBAN DESIG                                                                                                |  |
| Publicly Accessible Open Space<br>- Increased from 44% in the approved lease concept to 47%.                                                                                                                                                                                                                                                                                                                                                                                                                                                                                                                                                                                                                                                                                                                                                                                                                                                                                                                                                                                                                                                                                                                                                                                                                                                                                                                                                                                                                                                                                                                                                                                                                                                                                                                                                                                                                                                                                                                                                                                                                                     | - Balance of additional NLA distributed between Second Storey<br>to Northern Marine Parade building and foreshore building, in<br>response to council advice of a 'hybrid solution'.                                        | - Balance of additiona<br>to Northern Marine Pa<br>response to council ad                                          |  |
| Green Space<br>- Increased from 21% in approved lease concept to 23%                                                                                                                                                                                                                                                                                                                                                                                                                                                                                                                                                                                                                                                                                                                                                                                                                                                                                                                                                                                                                                                                                                                                                                                                                                                                                                                                                                                                                                                                                                                                                                                                                                                                                                                                                                                                                                                                                                                                                                                                                                                             | - North building second storey additional NLA added to achieve<br>commercial feasibility (max NLA allowance of 5000m2 not<br>exceeded)                                                                                      | Pavilion in the Park co<br>- Foreshore building ho                                                                 |  |
| Peninsula Promenade  - Landscaping increased along sea wall edges  - Landscape buffers added between slow shared road and                                                                                                                                                                                                                                                                                                                                                                                                                                                                                                                                                                                                                                                                                                                                                                                                                                                                                                                                                                                                                                                                                                                                                                                                                                                                                                                                                                                                                                                                                                                                                                                                                                                                                                                                                                                                                                                                                                                                                                                                        | <ul> <li>exceeded)</li> <li>Compliance with DPO2 Built Form Control + Built Form 50%</li> <li>Permeability achieved as per council officers determination.</li> <li>Marine Parade nature strip increased to 3.0m</li> </ul> | Iandscape at the wate<br>- Foreshore building fo<br>for increased public of                                        |  |
| <ul> <li>pedestrian path (facilitating 6.0m wide access for emergency vehicles in accordance with FRV requirements / approval)</li> <li>Peninsula road turning circle provided for emergency and fuel vehicles in accordance with traffic consultants advice, and Australian Dependence of Conder Part 10: Pull Tapasfer of Conder</li></ul> | <ul> <li>East pedestrian walkway increased + straightened for clear line of sight (Marine Parade buildings moved further west)</li> <li>Ramp + stair access widened to 2.5m</li> </ul>                                      | <ul> <li>Pinch point alleviated<br/>Marina site.</li> <li>DPO2 Built Form Cor<br/>impacted and building</li> </ul> |  |
| Australian Dangerous Goods Code, Part 10: Bulk Transfer of<br>Dangerous Goods<br>- Landscape borders added to event lawn space and beacon<br>point sea wall.                                                                                                                                                                                                                                                                                                                                                                                                                                                                                                                                                                                                                                                                                                                                                                                                                                                                                                                                                                                                                                                                                                                                                                                                                                                                                                                                                                                                                                                                                                                                                                                                                                                                                                                                                                                                                                                                                                                                                                     | - Bay Trail landscape buffer increased to 2.0m<br>- Roof openings increased to allow for additional daylight to                                                                                                             | - Landscape edges pro                                                                                              |  |
| - Continuation of bay pedestrian trail along foreshore added in front of RIVA.                                                                                                                                                                                                                                                                                                                                                                                                                                                                                                                                                                                                                                                                                                                                                                                                                                                                                                                                                                                                                                                                                                                                                                                                                                                                                                                                                                                                                                                                                                                                                                                                                                                                                                                                                                                                                                                                                                                                                                                                                                                   | Iandscape areas.         - Additional public landscaping provided to northern end of marina including relocated palm tree from Marine Parade.                                                                               | - Children's play space<br>Building for increased                                                                  |  |
| Boat Ramp<br>- Pedestrian pathway diverted around boat traffic (safety priority)                                                                                                                                                                                                                                                                                                                                                                                                                                                                                                                                                                                                                                                                                                                                                                                                                                                                                                                                                                                                                                                                                                                                                                                                                                                                                                                                                                                                                                                                                                                                                                                                                                                                                                                                                                                                                                                                                                                                                                                                                                                 |                                                                                                                                                                                                                             | The design response r                                                                                              |  |
| - Carpark layout updated to facilitate pedestrian movements                                                                                                                                                                                                                                                                                                                                                                                                                                                                                                                                                                                                                                                                                                                                                                                                                                                                                                                                                                                                                                                                                                                                                                                                                                                                                                                                                                                                                                                                                                                                                                                                                                                                                                                                                                                                                                                                                                                                                                                                                                                                      |                                                                                                                                                                                                                             | - A unifying architectur<br>Fulton Master Plan                                                                     |  |
| Carpark: DPO compliance achieved<br>- 80 boat trailer spaces provided                                                                                                                                                                                                                                                                                                                                                                                                                                                                                                                                                                                                                                                                                                                                                                                                                                                                                                                                                                                                                                                                                                                                                                                                                                                                                                                                                                                                                                                                                                                                                                                                                                                                                                                                                                                                                                                                                                                                                                                                                                                            |                                                                                                                                                                                                                             | - The Zig-zag roof line<br>buildings                                                                               |  |
| - 65 car spaces + 82 dual purpose spaces = total 147 car spaces                                                                                                                                                                                                                                                                                                                                                                                                                                                                                                                                                                                                                                                                                                                                                                                                                                                                                                                                                                                                                                                                                                                                                                                                                                                                                                                                                                                                                                                                                                                                                                                                                                                                                                                                                                                                                                                                                                                                                                                                                                                                  |                                                                                                                                                                                                                             | - A transparent buildin                                                                                            |  |
| - Traffic flow updated to facilitate forward movement boat traffic priority.                                                                                                                                                                                                                                                                                                                                                                                                                                                                                                                                                                                                                                                                                                                                                                                                                                                                                                                                                                                                                                                                                                                                                                                                                                                                                                                                                                                                                                                                                                                                                                                                                                                                                                                                                                                                                                                                                                                                                                                                                                                     |                                                                                                                                                                                                                             | - A discrete centralised                                                                                           |  |
| Integration Works with CoPP: Work in progress                                                                                                                                                                                                                                                                                                                                                                                                                                                                                                                                                                                                                                                                                                                                                                                                                                                                                                                                                                                                                                                                                                                                                                                                                                                                                                                                                                                                                                                                                                                                                                                                                                                                                                                                                                                                                                                                                                                                                                                                                                                                                    |                                                                                                                                                                                                                             | the southern end of th                                                                                             |  |
| - Changes to Moran Reserve (dog park interface)                                                                                                                                                                                                                                                                                                                                                                                                                                                                                                                                                                                                                                                                                                                                                                                                                                                                                                                                                                                                                                                                                                                                                                                                                                                                                                                                                                                                                                                                                                                                                                                                                                                                                                                                                                                                                                                                                                                                                                                                                                                                                  |                                                                                                                                                                                                                             | - The Foreshore buildir<br>NLA allowed of 5000                                                                     |  |
| - Marina Reserve interfaces                                                                                                                                                                                                                                                                                                                                                                                                                                                                                                                                                                                                                                                                                                                                                                                                                                                                                                                                                                                                                                                                                                                                                                                                                                                                                                                                                                                                                                                                                                                                                                                                                                                                                                                                                                                                                                                                                                                                                                                                                                                                                                      |                                                                                                                                                                                                                             |                                                                                                                    |  |
| - Main entrance: Vicroads traffic interface                                                                                                                                                                                                                                                                                                                                                                                                                                                                                                                                                                                                                                                                                                                                                                                                                                                                                                                                                                                                                                                                                                                                                                                                                                                                                                                                                                                                                                                                                                                                                                                                                                                                                                                                                                                                                                                                                                                                                                                                                                                                                      |                                                                                                                                                                                                                             |                                                                                                                    |  |

### ilding

#### IGN WORKSHOPS: DESIGN OUTCOMES

nal NLA distributed between Second Storey Parade building and foreshore building, in advice of a 'hybrid solution'.

concept supported:

has relocated further east with increased iter's edge.

footprint has reduced in size by 20% allowing open space to the north.

ted at southern pedestrian Elwood entry to

Control compliance achieved with key views not ing footprint within built form envelope

provided to all sides of the building

provided to all sides of the building

ace centralised between Riva and Foreshore ed sight line surveillance

e now incorporates:

tural language consistent with the original Don

ne referencing the original drystack and Riva

ding fabric cohesive with adjacent drystack

ed waste depot relocated and integrated into the building / marina site.

ding additional NLA does not exceed the max 00m2