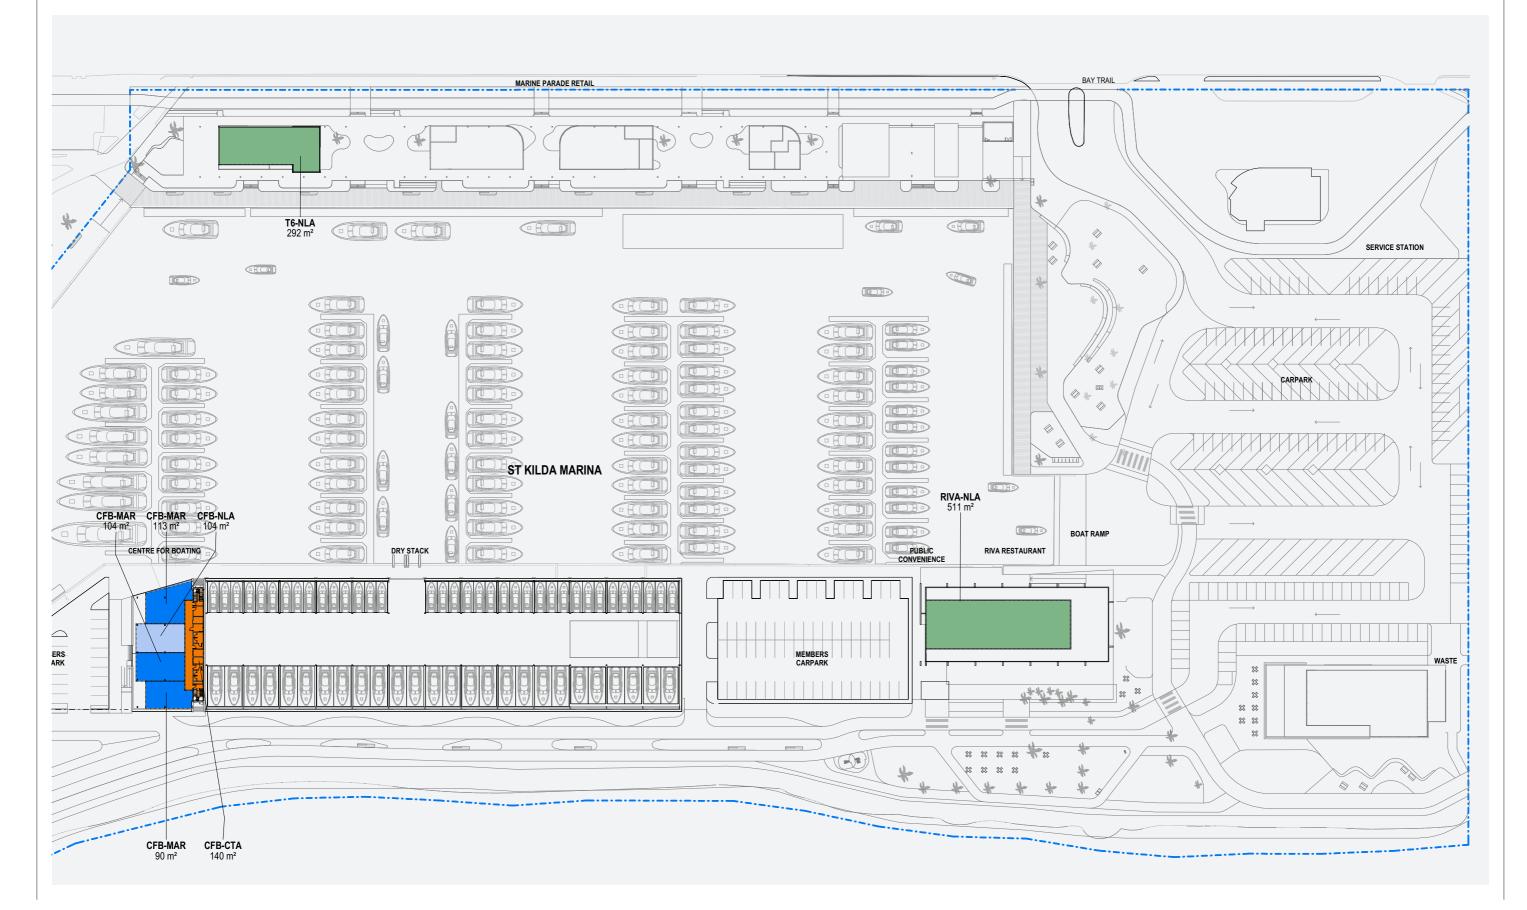

# **Tenancy Plans** Area Schedule

#### Note:

|                               |                    | STAGE 1A + 1B      |                    |                       | STAGE 2            |                    |                    |                       | STAGE 3            |                    |                    |          |
|-------------------------------|--------------------|--------------------|--------------------|-----------------------|--------------------|--------------------|--------------------|-----------------------|--------------------|--------------------|--------------------|----------|
|                               | GFA m <sup>2</sup> | NLA m <sup>2</sup> | CTA m <sup>2</sup> | MARINE m <sup>2</sup> | GFA m <sup>2</sup> | NLA m <sup>2</sup> | CTA m <sup>2</sup> | MARINE m <sup>2</sup> | GFA m <sup>2</sup> | NLA m <sup>2</sup> | CTA m <sup>2</sup> | MARINE m |
| MARINE PARADE                 | 1579               | 1385               | 194                | -                     | 1579               | 1385               | 194                | -                     | 1579               | 1385               | 194                | -        |
| TENANCY 01                    | 183                | 166                | 17                 | -                     | 183                | 166                | 17                 | -                     | 183                | 166                | 17                 | -        |
| TENANCY 02                    | 156                | 129                | 27                 | -                     | 156                | 129                | 27                 | -                     | 156                | 129                | 27                 | -        |
| TENANCY 03                    | 264                | 238                | 26                 | -                     | 264                | 238                | 26                 | -                     | 264                | 238                | 26                 | -        |
| TENANCY 04                    | 301                | 270                | 31                 | -                     | 301                | 270                | 31                 | -                     | 301                | 270                | 31                 | -        |
| TENANCY 05                    | 158                | 145                | 13                 | -                     | 158                | 145                | 13                 | -                     | 158                | 145                | 13                 | -        |
| TENANCY 06                    | 450                | 437                | 13                 | -                     | 450                | 437                | 13                 | -                     | 450                | 437                | 13                 | -        |
| PUBLIC CONVENIENCES           | 30                 | -                  | 30                 | -                     | 30                 | -                  | 30                 | -                     | 30                 | -                  | 30                 | -        |
| SUBSTATION                    | 37                 | -                  | 37                 | -                     | 37                 | -                  | 37                 | -                     | 37                 | -                  | 37                 | -        |
| DRY STACK                     | 4562               | -                  | -                  | 4562                  | 5971               | -                  | -                  | 5971                  | 5971               | -                  | -                  | 597:     |
| STAGE 1: INITIAL CONSTRUCTION | 4562               | -                  | -                  | 4562                  | 4562               | -                  | -                  | 4562                  | 4562               | -                  | -                  | 4562     |
| STAGE 2: EXTENSION            | -                  | -                  | -                  | -                     | 1409               | -                  | -                  | 1409                  | 1409               | -                  | -                  | 1409     |
| CENTRE FOR BOATING            | 1808               | 283                | 448                | 1077                  | 1808               | 283                | 448                | 1077                  | 1808               | 283                | 448                | 107      |
| CFB - GROUND                  | 591                | 179                |                    |                       | 591                | 179                | 55                 |                       | 591                | 179                | 55                 | 35       |
| CFB - L1                      | 551                | 104                | 140                | 307                   | 551                | 104                | 140                | 307                   | 551                | 104                | 140                | 30       |
| CFB - L2                      | 553                | -                  | 140                | 413                   | 553                | -                  | 140                | 413                   | 553                | -                  | 140                | 413      |
| CFB - L3                      | 113                | -                  | 113                | -                     | 113                | -                  | 113                | -                     | 113                | -                  | 113                | -        |
| RIVA                          | 1469               | 1397               | 72                 | -                     | 1469               | 1397               | 72                 | -                     | 1469               | 1397               | 72                 | -        |
| GROUND                        | 886                | 886                |                    |                       | 886                | 886                | 0                  |                       | 886                | 886                |                    | -        |
| L1                            | 511                | 511                | 0                  | -                     | 511                | 511                | 0                  | -                     | 511                | 511                | 0                  | -        |
| PUBLIC CONVENIENCES           | 37                 | -                  | 37                 | -                     | 37                 | -                  | 37                 | -                     | 37                 | -                  | 37                 | -        |
| PUBLIC CONVENIENCES           | 35                 | -                  | 35                 | -                     | 35                 | -                  | 35                 | -                     | 35                 | -                  | 35                 | -        |
| SERVICE STATION SITE          | 282                | 282                | -                  | -                     | 282                | 282                | -                  | -                     | 929                | 857                | 72                 | -        |
| NEW SERVICE STATION           | 282                | 282                |                    | -                     | 282                | 282                | -                  | -                     | -                  | -                  | -                  | -        |
| SS1 - RETAIL (STAGE 3)        | -                  | -                  | -                  | -                     | -                  | -                  | -                  | -                     | 304                | 280                | 24                 | -        |
| SS2 - RETAIL (STAGE 3)        | -                  | -                  | -                  | -                     | -                  | -                  | -                  | -                     | 349                | 325                |                    | -        |
| SS3 - RETAIL (STAGE 3)        | -                  | -                  | -                  | -                     | -                  | -                  | -                  | -                     | 276                |                    |                    |          |
| FORESHORE BUILDING            | 65                 | -                  | 65                 | -                     | 1143               | 1078               | 65                 | -                     | 1143               | 1078               | 65                 | -        |
| STAGE 2: FB1 Ground Floor     | -                  | -                  | -                  | -                     | 539                |                    |                    | -                     | 539                | 539                |                    | -        |
| STAGE 2: FB1 Level 01         | -                  | -                  | -                  | -                     | 539                |                    |                    | -                     | 539                |                    |                    | -        |
| WASTE ENCLOSURE               | 65                 | -                  | 65                 | -                     | 65                 | -                  | 65                 | -                     | 65                 | -                  | 65                 | _        |
|                               | -                  |                    |                    |                       |                    |                    |                    |                       |                    |                    |                    |          |
| TOTAL:                        | 9700               | 3347               | 779                | 5639                  | 12252              | 4425               | 779                | 7048                  | 12899              | 5000               | 851                | 704      |

1. Australian Volunteer Coast Guard not included in NLA due to PepperCorn lease agreement Australian Volumeer Coast Guara nor included in NLA due to repper Contract.
 Function not included - part of Marina area.
 Areas are conceptual + indicative at this stage and are subject to change
 Marine - Marine Operations
 CTA - Common Tenancy Areas
 Roof terraces excluded from GFA calculation