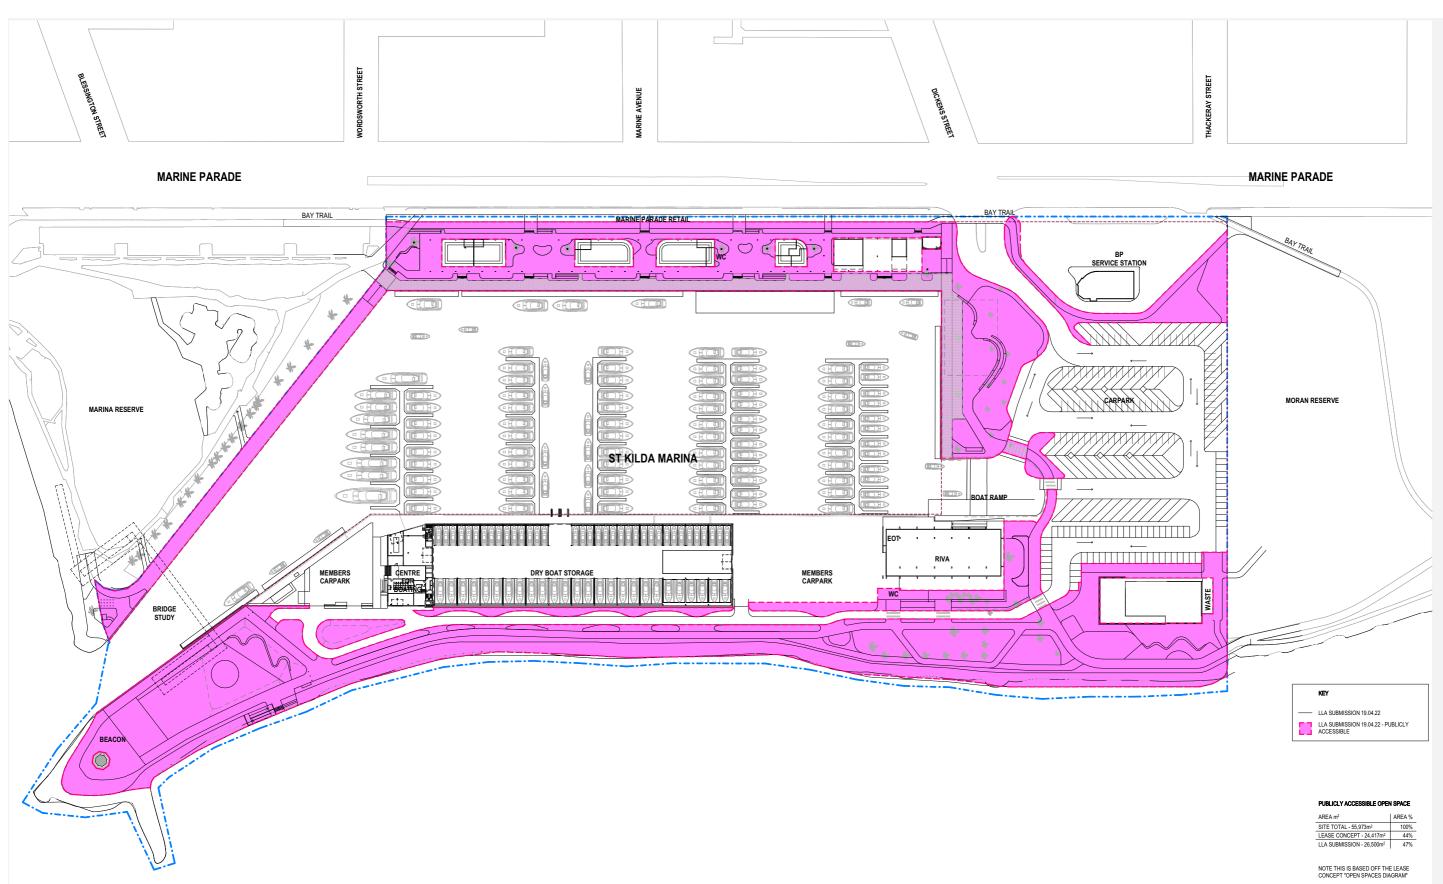

#### IGN WORKSHOPS: DESIGN OUTCOMES

nal NLA distributed between Second Storey Parade building and foreshore building, in advice of a 'hybrid solution'.

concept supported:

has relocated further east with increased iter's edge.

footprint has reduced in size by 20% allowing open space to the north.

ted at southern pedestrian Elwood entry to

Control compliance achieved with key views not ing footprint within built form envelope

provided to all sides of the building

# **Master Plan**

Land Use

| AREA m <sup>2</sup>                   | AREA % |  |  |
|---------------------------------------|--------|--|--|
| SITE TOTAL - 55,973m <sup>2</sup>     | 100%   |  |  |
| LEASE CONCEPT - 24,417m <sup>2</sup>  | 44%    |  |  |
| LLA SUBMISSION - 26,500m <sup>2</sup> | 47%    |  |  |