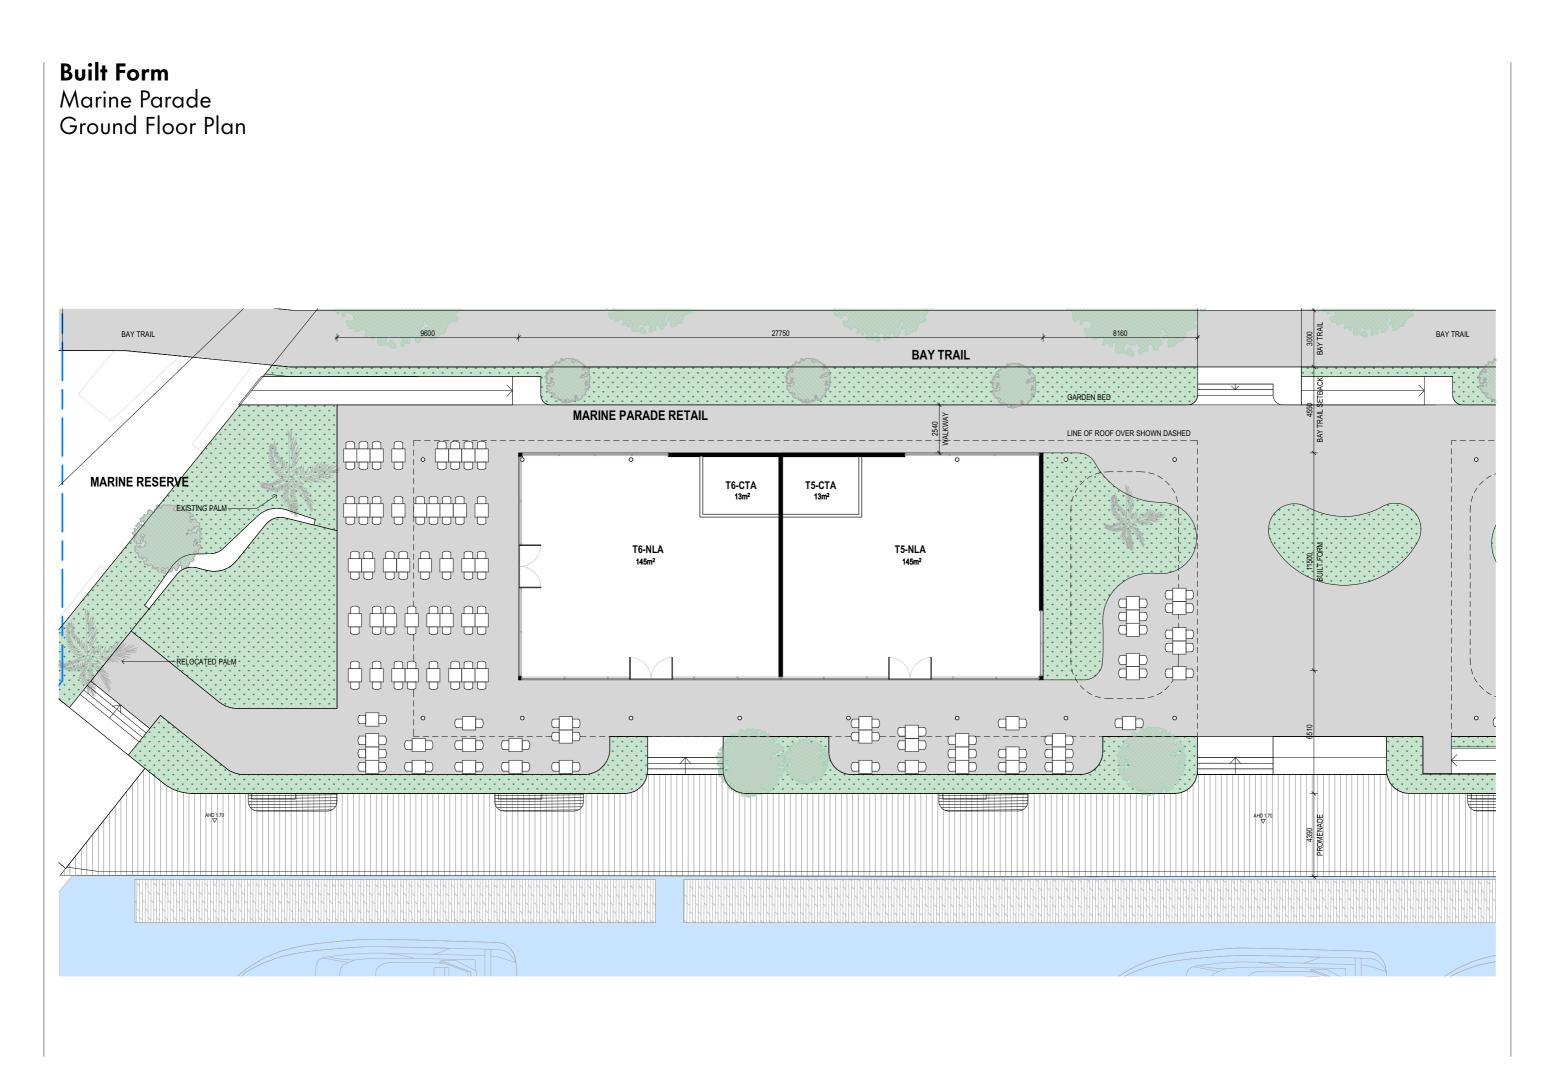

# **2.0 St Kilda Marina** Built Form

Marine Parade North Building Ground Floor Plan

MARINE PARADE GROUND FLOOR SCALE 1 : 400

10