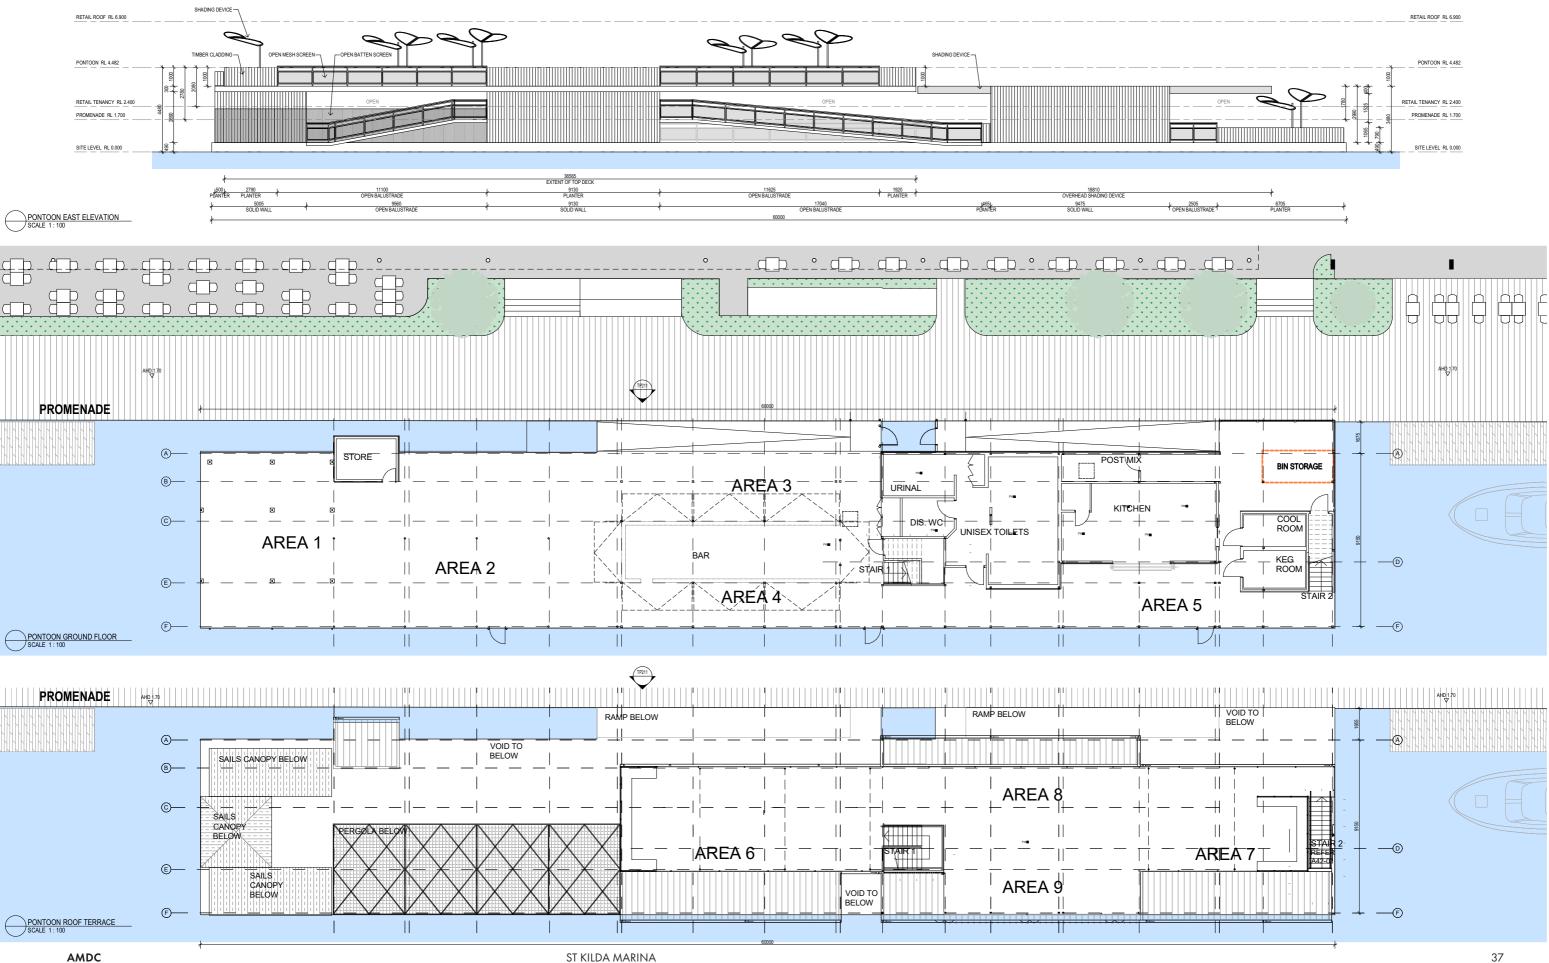

# **4.0 St Kilda Marina** Floating Venue

#### **Pontoon** Floating Venue

#### DESIGN CONCEPT

The concept for the pontoon is to create a unique experience and a venue which connects with the Marina and Marine Parade. The pontoon will provide a publicly accessible floating restaurant and bar venue that will sit in the Marina and contribute to the local atmosphere and the tourist experience of the Marina precinct.

The floating venue has been designed for seasonal operations and significant consideration has been given to Melbourne's fickle weather by operating between October - April from 12pm - 11pm.

In the warmer months, the objective is to maximise the open feel on mild days and to create shaded areas when the temperature climbs. The pontoon will include a lattice pergola arrangement at ground level which will provide subtle shading without diminishing connectivity to the marina and pedestrian circuits.

The pontoon will also utilise umbrellas at both lower and upper levels depending on the weather. Electric radiant strip heaters provided in key areas to improve comfort conditions and keep patrons warm during the winter.

#### SITE BRIEF ALIGNMENT

Embracing the Marina setting, the venue will be more laid back than the other more formal dining space, welcoming families, local couples as well as cyclists and walkers. It is physically and visually connected to the Marina promenade and Civic heart of the precinct

Seating and standing room are strategically located along the bars to create a meandering path along the full length of the venue, providing accessible space and views towards Marina, Marine Parade and the lighthouse

In terms of views, the floating venue is located in the marina basin where the views are targeted. The Floating venue could be replaced with a similarly sized yacht in this location.

As an active working Marina, The Pontoon will be moored and will incur mooring fees as a contribution to the Marina activations.