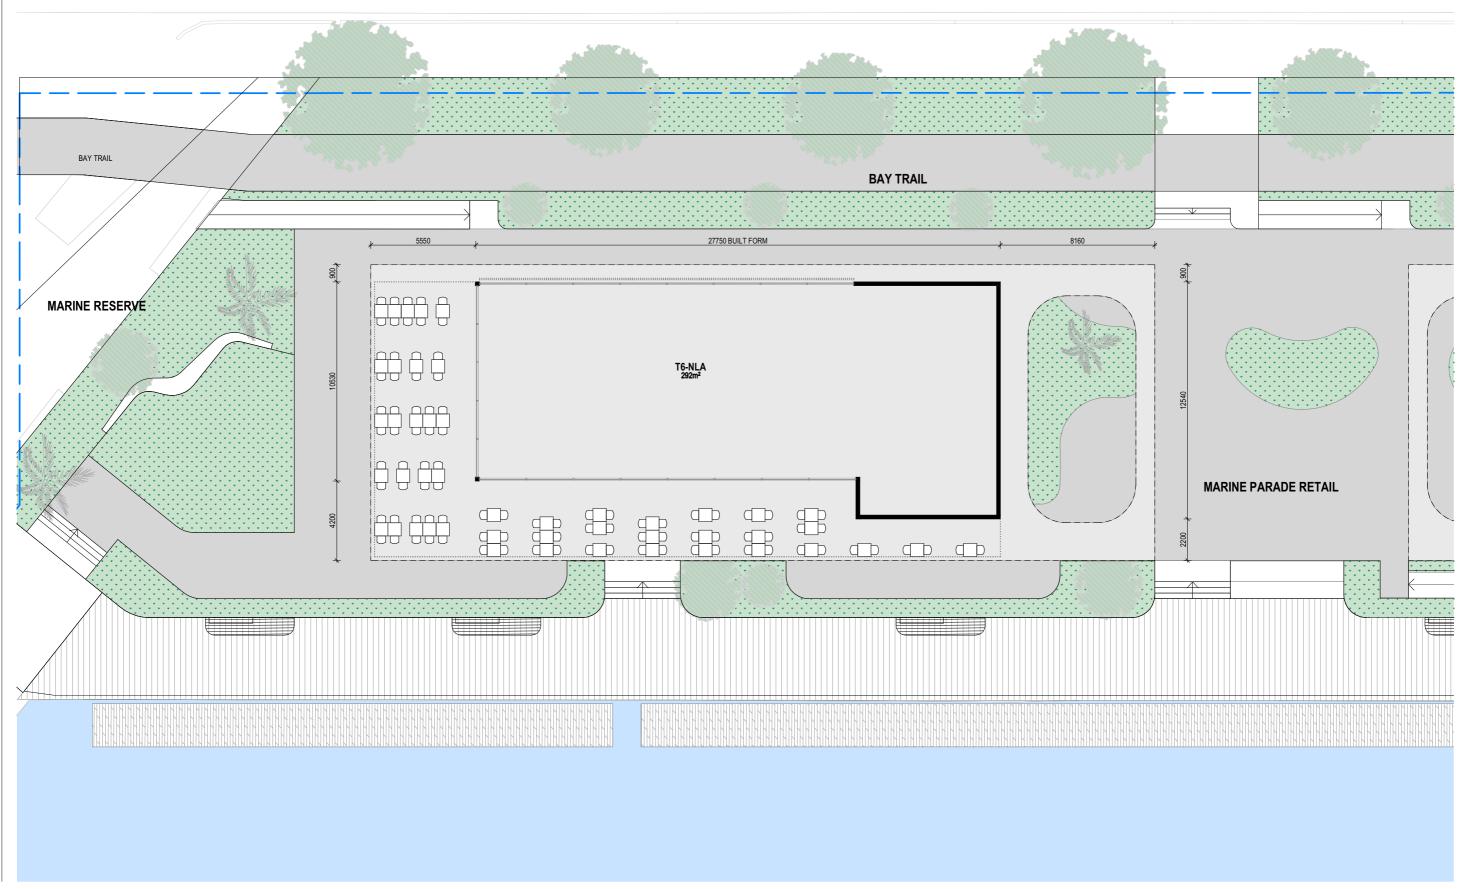

# **2.0 St Kilda Marina** Built Form

Marine Parade North Building Ground Floor Plan

MARINE PARADE GROUND FLOOR SCALE 1 : 400

10

#### **Built Form** Marine Parade North Building First Floor Plan