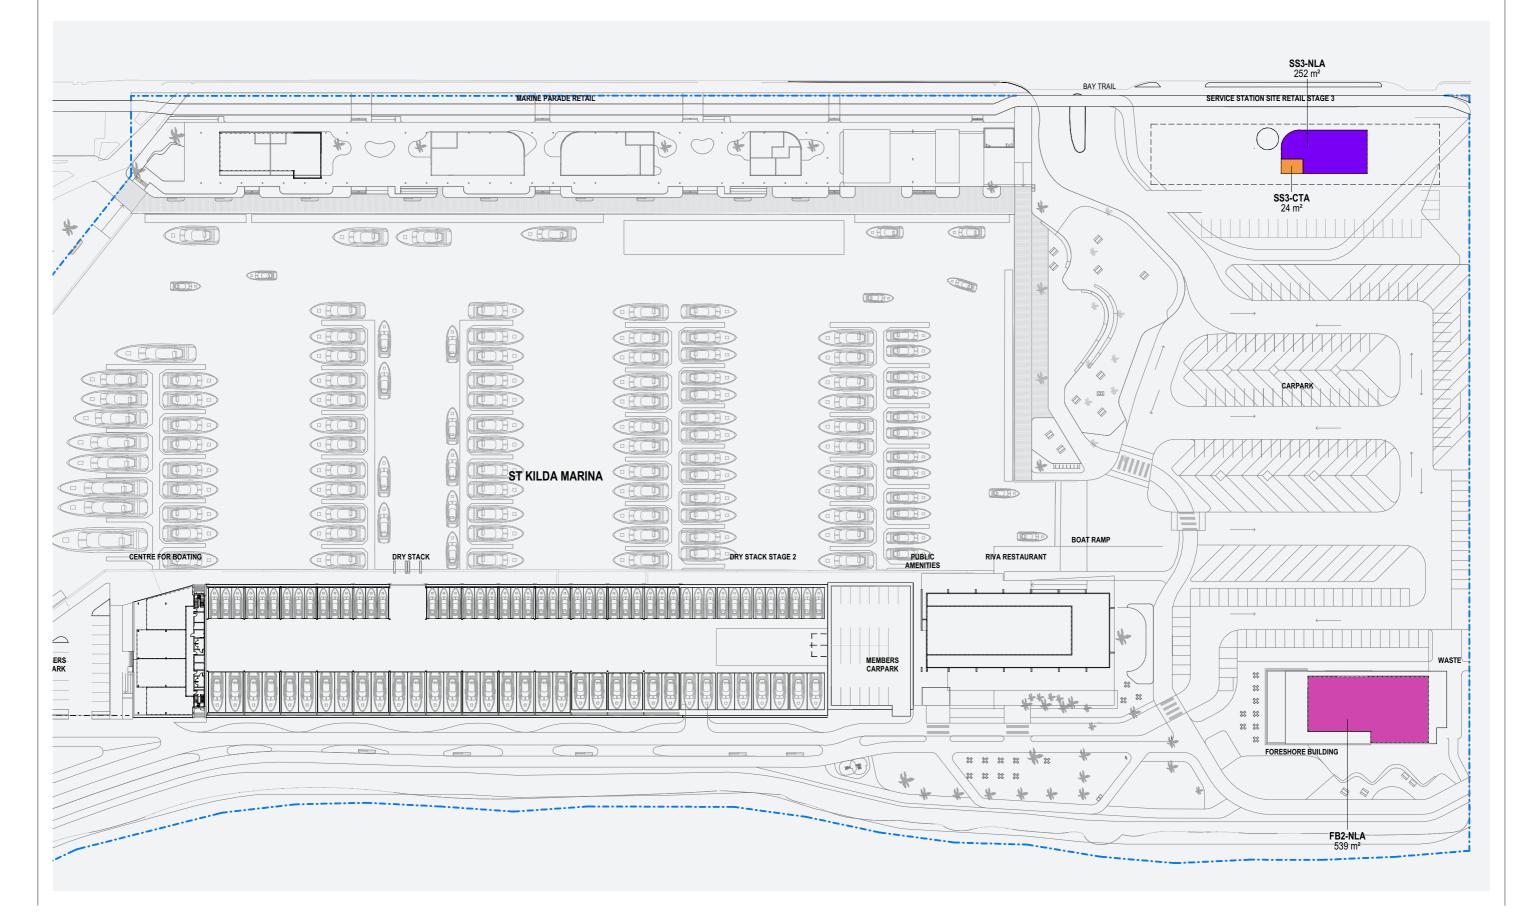

#### Note:

|                               |                    | STAGE 1A + 1B      |                    |                       | STAGE 2            |                    |                    |                       | STAGE 3            |                    |                    |          |
|-------------------------------|--------------------|--------------------|--------------------|-----------------------|--------------------|--------------------|--------------------|-----------------------|--------------------|--------------------|--------------------|----------|
|                               | GFA m <sup>2</sup> | NLA m <sup>2</sup> | CTA m <sup>2</sup> | MARINE m <sup>2</sup> | GFA m <sup>2</sup> | NLA m <sup>2</sup> | CTA m <sup>2</sup> | MARINE m <sup>2</sup> | GFA m <sup>2</sup> | NLA m <sup>2</sup> | CTA m <sup>2</sup> | MARINE m |
| MARINE PARADE                 | 1579               | 1385               | 194                | -                     | 1579               | 1385               | 194                | -                     | 1579               | 1385               | 194                | -        |
| TENANCY 01                    | 183                | 166                | 17                 | -                     | 183                | 166                | 17                 | -                     | 183                | 166                | 17                 | -        |
| TENANCY 02                    | 156                | 129                | 27                 | -                     | 156                | 129                | 27                 | -                     | 156                | 129                | 27                 | -        |
| TENANCY 03                    | 264                | 238                | 26                 | -                     | 264                | 238                | 26                 | -                     | 264                | 238                | 26                 | -        |
| TENANCY 04                    | 301                | 270                | 31                 | -                     | 301                | 270                | 31                 | -                     | 301                | 270                | 31                 | -        |
| TENANCY 05                    | 158                | 145                | 13                 | -                     | 158                | 145                | 13                 | -                     | 158                | 145                | 13                 | -        |
| TENANCY 06                    | 450                | 437                | 13                 | -                     | 450                | 437                | 13                 | -                     | 450                | 437                | 13                 | -        |
| PUBLIC CONVENIENCES           | 30                 | -                  | 30                 | -                     | 30                 | -                  | 30                 | -                     | 30                 | -                  | 30                 | -        |
| SUBSTATION                    | 37                 | -                  | 37                 | -                     | 37                 | -                  | 37                 | -                     | 37                 | -                  | 37                 | -        |
| DRY STACK                     | 4562               | -                  | -                  | 4562                  | 5971               | -                  | -                  | 5971                  | 5971               | -                  | -                  | 597:     |
| STAGE 1: INITIAL CONSTRUCTION | 4562               | -                  | -                  | 4562                  | 4562               | -                  | -                  | 4562                  | 4562               | -                  | -                  | 4562     |
| STAGE 2: EXTENSION            | -                  | -                  | -                  | -                     | 1409               | -                  | -                  | 1409                  | 1409               | -                  | -                  | 1409     |
| CENTRE FOR BOATING            | 1808               | 283                | 448                | 1077                  | 1808               | 283                | 448                | 1077                  | 1808               | 283                | 448                | 107      |
| CFB - GROUND                  | 591                | 179                |                    |                       | 591                | 179                | 55                 |                       | 591                | 179                | 55                 | 35       |
| CFB - L1                      | 551                | 104                | 140                | 307                   | 551                | 104                | 140                | 307                   | 551                | 104                | 140                | 30       |
| CFB - L2                      | 553                | -                  | 140                | 413                   | 553                | -                  | 140                | 413                   | 553                | -                  | 140                | 413      |
| CFB - L3                      | 113                | -                  | 113                | -                     | 113                | -                  | 113                | -                     | 113                | -                  | 113                | -        |
| RIVA                          | 1469               | 1397               | 72                 | -                     | 1469               | 1397               | 72                 | -                     | 1469               | 1397               | 72                 | -        |
| GROUND                        | 886                | 886                |                    |                       | 886                | 886                | 0                  |                       | 886                | 886                |                    | -        |
| L1                            | 511                | 511                | 0                  | -                     | 511                | 511                | 0                  | -                     | 511                | 511                | 0                  | -        |
| PUBLIC CONVENIENCES           | 37                 | -                  | 37                 | -                     | 37                 | -                  | 37                 | -                     | 37                 | -                  | 37                 | -        |
| PUBLIC CONVENIENCES           | 35                 | -                  | 35                 | -                     | 35                 | -                  | 35                 | -                     | 35                 | -                  | 35                 | -        |
| SERVICE STATION SITE          | 282                | 282                | -                  | -                     | 282                | 282                | -                  | -                     | 929                | 857                | 72                 | -        |
| NEW SERVICE STATION           | 282                | 282                |                    | -                     | 282                | 282                | -                  | -                     | -                  | -                  | -                  | -        |
| SS1 - RETAIL (STAGE 3)        | -                  | -                  | -                  | -                     | -                  | -                  | -                  | -                     | 304                | 280                | 24                 | -        |
| SS2 - RETAIL (STAGE 3)        | -                  | -                  | -                  | -                     | -                  | -                  | -                  | -                     | 349                | 325                |                    | -        |
| SS3 - RETAIL (STAGE 3)        | -                  | -                  | -                  | -                     | -                  | -                  | -                  | -                     | 276                |                    |                    |          |
| FORESHORE BUILDING            | 65                 | -                  | 65                 | -                     | 1143               | 1078               | 65                 | -                     | 1143               | 1078               | 65                 | -        |
| STAGE 2: FB1 Ground Floor     | -                  | -                  | -                  | -                     | 539                |                    |                    | -                     | 539                | 539                |                    | -        |
| STAGE 2: FB1 Level 01         | -                  | -                  | -                  | -                     | 539                |                    |                    | -                     | 539                |                    |                    | -        |
| WASTE ENCLOSURE               | 65                 | -                  | 65                 | -                     | 65                 | -                  | 65                 | -                     | 65                 | -                  | 65                 | _        |
|                               | -                  |                    |                    |                       |                    |                    |                    |                       |                    |                    |                    |          |
| TOTAL:                        | 9700               | 3347               | 779                | 5639                  | 12252              | 4425               | 779                | 7048                  | 12899              | 5000               | 851                | 704      |

1. Australian Volunteer Coast Guard not included in NLA due to PepperCorn lease agreement Australian Volumeer Coast Guara nor included in NLA due to repper Contract.
 Function not included - part of Marina area.
 Areas are conceptual + indicative at this stage and are subject to change
 Marine - Marine Operations
 CTA - Common Tenancy Areas
 Roof terraces excluded from GFA calculation