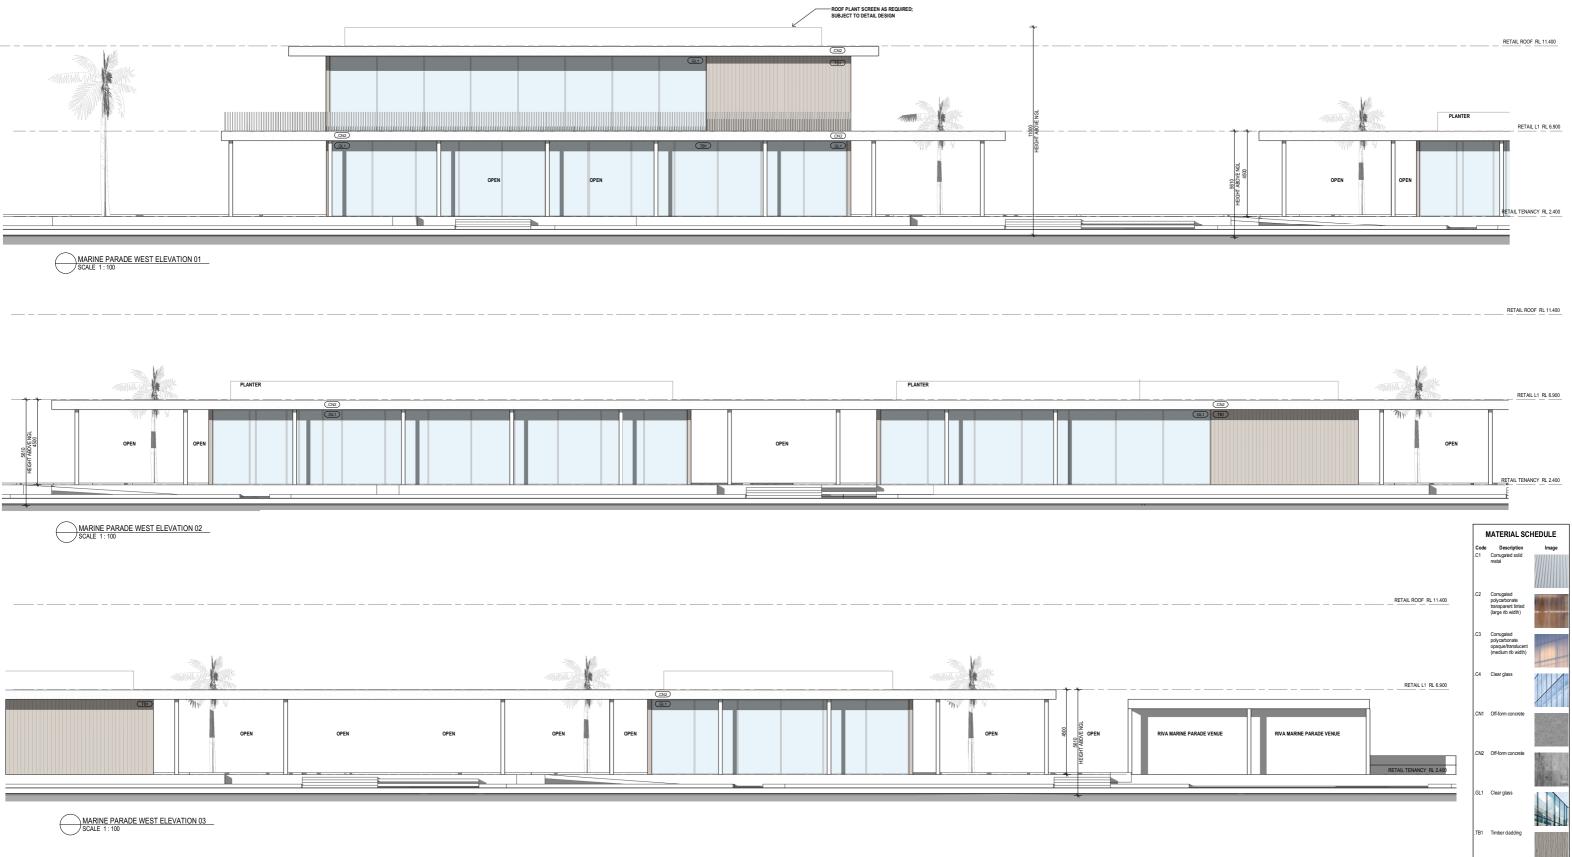

ng additional NLA does not exceed the max 00m2



# **1.0 St Kilda Marina** Master Plan



#### Master Plan Land Use



# **Master Plan**

Land Use



| AREA m <sup>2</sup>                   | AREA % |  |  |
|---------------------------------------|--------|--|--|
| SITE TOTAL - 55,973m <sup>2</sup>     | 100%   |  |  |
| LEASE CONCEPT - 24,417m <sup>2</sup>  | 44%    |  |  |
| LLA SUBMISSION - 26,500m <sup>2</sup> | 47%    |  |  |

# Master Plan

Land Use



7



# **2.0 St Kilda Marina** Built Form



Marine Parade North Building Ground Floor Plan



MARINE PARADE GROUND FLOOR SCALE 1 : 400

10

#### **Built Form** Marine Parade North Building First Floor Plan





#### MARINE PARADI

#### **Built Form** Marine Parade East Elevations



#### **Built Form** Marine Parade West Elevations





#### **Built Form** Marine Parade Beacon View











Foreshore Building Ground Floor Plan



19

Foreshore Building First Floor Plan



20

Foreshore Building Elevations



FORESHORE SOUTH ELEVATION SCALE 1:100 FORESHORE WEST ELEVATION SCALE 1:100

Foreshore Building Exploded Axo



# UNIFYING ARCHITECTURAL LANGUAGE REFERENCING ORIGINAL MASTER PLAN + ZIGZAG ROOF LINE

SECONDARY STRUCTURE FOR SUN SHADING + ALL YEAR

EXPRESSED STRUCTURAL ELEMENTS

TRANSPARENT BUILDING FABRIC COHESIVE WITH MASTER PLAN + SURROUNDING BUILDINGS (DRY STACK)

CANTILEVERED CANOPY PROVIDES WEATHER + SUN

NATURAL TIMBER EXTERNAL CLADDING

PAVILION IN THE PARK: INTEGRATED LANDSCAPE

Foreshore Building Pavilion In The Park



Foreshore Building Transparent East Facade



Foreshore Building Cantilevered Canopy