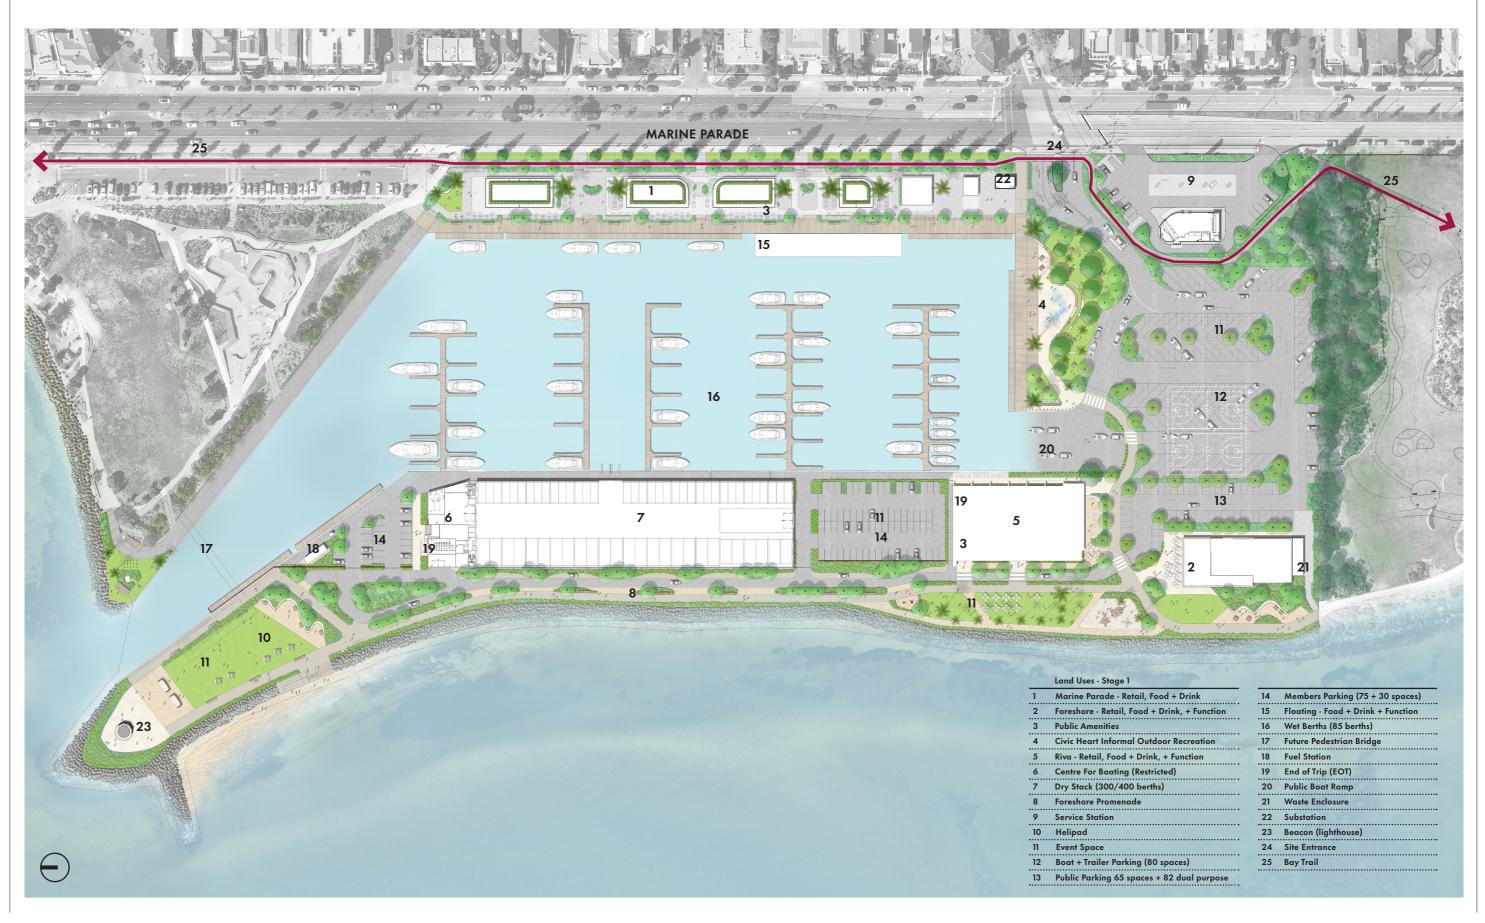

#### Master Plan Land Use

# **Master Plan**

Land Use

| AREA m <sup>2</sup>                   | AREA % |  |  |
|---------------------------------------|--------|--|--|
| SITE TOTAL - 55,973m <sup>2</sup>     | 100%   |  |  |
| LEASE CONCEPT - 24,417m <sup>2</sup>  | 44%    |  |  |
| LLA SUBMISSION - 26,500m <sup>2</sup> | 47%    |  |  |

# Master Plan

Land Use

7