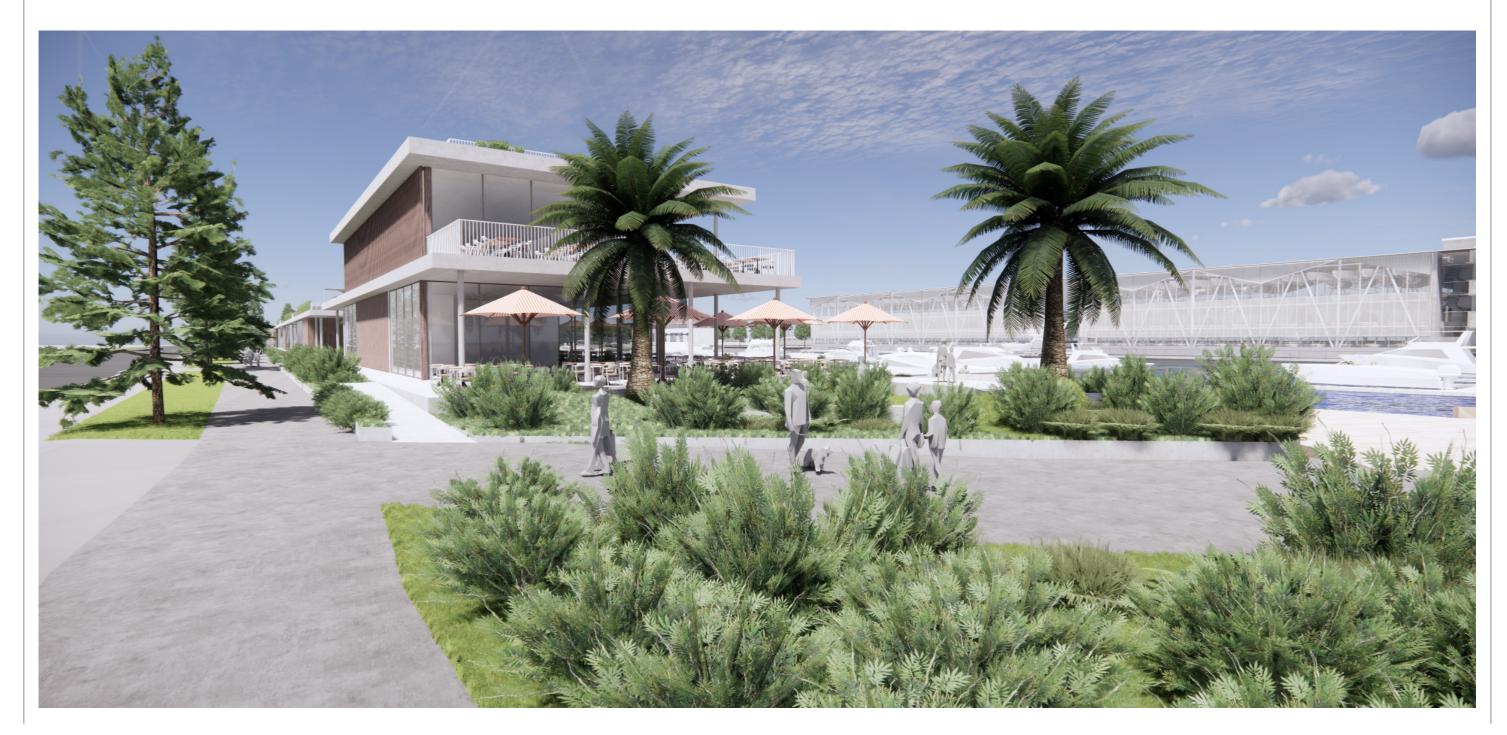

CANTILEVERED CANOPY PROVIDES WEATHER + SUN

NATURAL TIMBER EXTERNAL CLADDING

PAVILION IN THE PARK: INTEGRATED LANDSCAPE

Foreshore Building Pavilion In The Park

Foreshore Building Transparent East Facade

Foreshore Building Cantilevered Canopy

Foreshore Building Southern Site Entrance