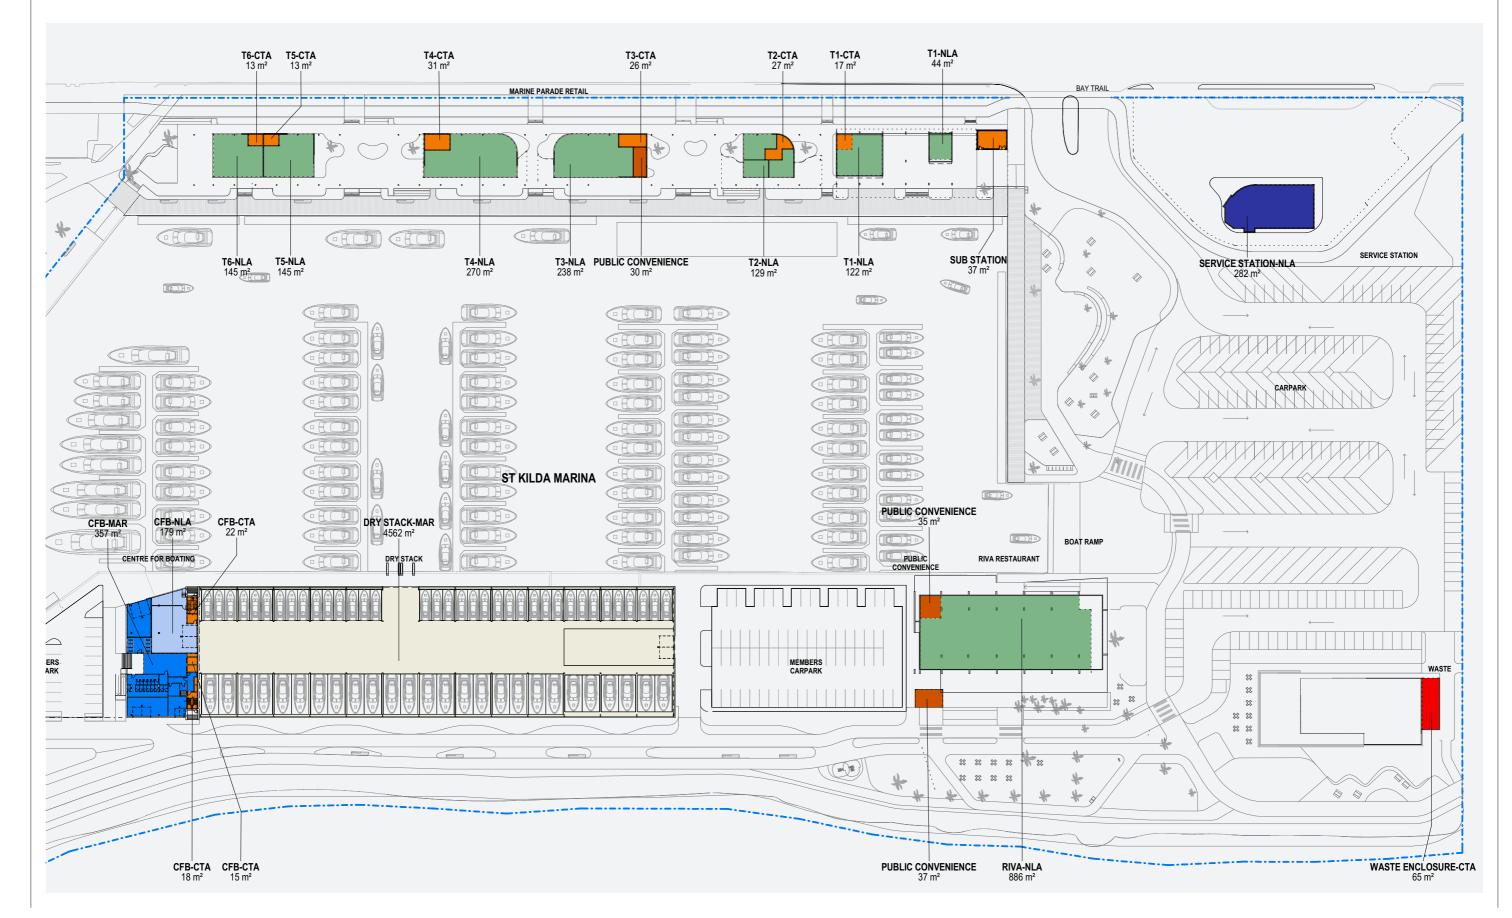

# **Tenancy Plans** Area Schedule

#### Note:

|                               |                    | STAGE 1A + 1B      |                    |                       | STAGE 2            |                    |                    |                       | STAGE 3            |                    |                    |          |
|-------------------------------|--------------------|--------------------|--------------------|-----------------------|--------------------|--------------------|--------------------|-----------------------|--------------------|--------------------|--------------------|----------|
|                               | GFA m <sup>2</sup> | NLA m <sup>2</sup> | CTA m <sup>2</sup> | MARINE m <sup>2</sup> | GFA m <sup>2</sup> | NLA m <sup>2</sup> | CTA m <sup>2</sup> | MARINE m <sup>2</sup> | GFA m <sup>2</sup> | NLA m <sup>2</sup> | CTA m <sup>2</sup> | MARINE m |
| MARINE PARADE                 | 1579               | 1385               | 194                | -                     | 1579               | 1385               | 194                | -                     | 1579               | 1385               | 194                | -        |
| TENANCY 01                    | 183                | 166                | 17                 | -                     | 183                | 166                | 17                 | -                     | 183                | 166                | 17                 | -        |
| TENANCY 02                    | 156                | 129                | 27                 | -                     | 156                | 129                | 27                 | -                     | 156                | 129                | 27                 | -        |
| TENANCY 03                    | 264                | 238                | 26                 | -                     | 264                | 238                | 26                 | -                     | 264                | 238                | 26                 | -        |
| TENANCY 04                    | 301                | 270                | 31                 | -                     | 301                | 270                | 31                 | -                     | 301                | 270                | 31                 | -        |
| TENANCY 05                    | 158                | 145                | 13                 | -                     | 158                | 145                | 13                 | -                     | 158                | 145                | 13                 | -        |
| TENANCY 06                    | 450                | 437                | 13                 | -                     | 450                | 437                | 13                 | -                     | 450                | 437                | 13                 | -        |
| PUBLIC CONVENIENCES           | 30                 | -                  | 30                 | -                     | 30                 | -                  | 30                 | -                     | 30                 | -                  | 30                 | -        |
| SUBSTATION                    | 37                 | -                  | 37                 | -                     | 37                 | -                  | 37                 | -                     | 37                 | -                  | 37                 | -        |
| DRY STACK                     | 4562               | -                  | -                  | 4562                  | 5971               | -                  | -                  | 5971                  | 5971               | -                  | -                  | 597:     |
| STAGE 1: INITIAL CONSTRUCTION | 4562               | -                  | -                  | 4562                  | 4562               | -                  | -                  | 4562                  | 4562               | -                  | -                  | 4562     |
| STAGE 2: EXTENSION            | -                  | -                  | -                  | -                     | 1409               | -                  | -                  | 1409                  | 1409               | -                  | -                  | 1409     |
| CENTRE FOR BOATING            | 1808               | 283                | 448                | 1077                  | 1808               | 283                | 448                | 1077                  | 1808               | 283                | 448                | 107      |
| CFB - GROUND                  | 591                | 179                |                    |                       | 591                | 179                | 55                 |                       | 591                | 179                | 55                 | 35       |
| CFB - L1                      | 551                | 104                | 140                | 307                   | 551                | 104                | 140                | 307                   | 551                | 104                | 140                | 30       |
| CFB - L2                      | 553                | -                  | 140                | 413                   | 553                | -                  | 140                | 413                   | 553                | -                  | 140                | 413      |
| CFB - L3                      | 113                | -                  | 113                | -                     | 113                | -                  | 113                | -                     | 113                | -                  | 113                | -        |
| RIVA                          | 1469               | 1397               | 72                 | -                     | 1469               | 1397               | 72                 | -                     | 1469               | 1397               | 72                 | -        |
| GROUND                        | 886                | 886                |                    |                       | 886                | 886                | 0                  |                       | 886                | 886                |                    | -        |
| L1                            | 511                | 511                | 0                  | -                     | 511                | 511                | 0                  | -                     | 511                | 511                | 0                  | -        |
| PUBLIC CONVENIENCES           | 37                 | -                  | 37                 | -                     | 37                 | -                  | 37                 | -                     | 37                 | -                  | 37                 | -        |
| PUBLIC CONVENIENCES           | 35                 | -                  | 35                 | -                     | 35                 | -                  | 35                 | -                     | 35                 | -                  | 35                 | -        |
| SERVICE STATION SITE          | 282                | 282                | -                  | -                     | 282                | 282                | -                  | -                     | 929                | 857                | 72                 | -        |
| NEW SERVICE STATION           | 282                | 282                |                    | -                     | 282                | 282                | -                  | -                     | -                  | -                  | -                  | -        |
| SS1 - RETAIL (STAGE 3)        | -                  | -                  | -                  | -                     | -                  | -                  | -                  | -                     | 304                | 280                | 24                 | -        |
| SS2 - RETAIL (STAGE 3)        | -                  | -                  | -                  | -                     | -                  | -                  | -                  | -                     | 349                | 325                |                    | -        |
| SS3 - RETAIL (STAGE 3)        | -                  | -                  | -                  | -                     | -                  | -                  | -                  | -                     | 276                |                    |                    |          |
| FORESHORE BUILDING            | 65                 | -                  | 65                 | -                     | 1143               | 1078               | 65                 | -                     | 1143               | 1078               | 65                 | -        |
| STAGE 2: FB1 Ground Floor     | -                  | -                  | -                  | -                     | 539                |                    |                    | -                     | 539                | 539                |                    | -        |
| STAGE 2: FB1 Level 01         | -                  | -                  | -                  | -                     | 539                |                    |                    | -                     | 539                |                    |                    | -        |
| WASTE ENCLOSURE               | 65                 | -                  | 65                 | -                     | 65                 | -                  | 65                 | -                     | 65                 | -                  | 65                 | _        |
|                               | -                  |                    |                    |                       |                    |                    |                    |                       |                    |                    |                    |          |
| TOTAL:                        | 9700               | 3347               | 779                | 5639                  | 12252              | 4425               | 779                | 7048                  | 12899              | 5000               | 851                | 704      |

1. Australian Volunteer Coast Guard not included in NLA due to PepperCorn lease agreement Australian Volumeer Coast Guara nor included in NLA due to repper Contract.
 Function not included - part of Marina area.
 Areas are conceptual + indicative at this stage and are subject to change
 Marine - Marine Operations
 CTA - Common Tenancy Areas
 Roof terraces excluded from GFA calculation