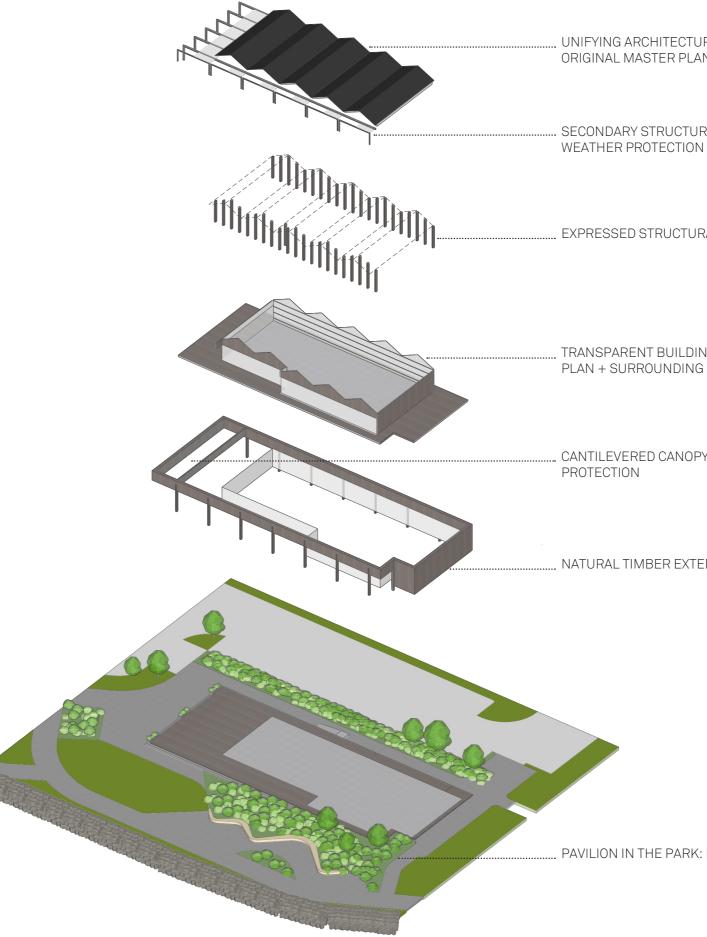

Foreshore Building Exploded Axo

# UNIFYING ARCHITECTURAL LANGUAGE REFERENCING ORIGINAL MASTER PLAN + ZIGZAG ROOF LINE

SECONDARY STRUCTURE FOR SUN SHADING + ALL YEAR

EXPRESSED STRUCTURAL ELEMENTS

TRANSPARENT BUILDING FABRIC COHESIVE WITH MASTER PLAN + SURROUNDING BUILDINGS (DRY STACK)

CANTILEVERED CANOPY PROVIDES WEATHER + SUN

NATURAL TIMBER EXTERNAL CLADDING

PAVILION IN THE PARK: INTEGRATED LANDSCAPE

Foreshore Building Pavilion In The Park

Foreshore Building Transparent East Facade

Foreshore Building Cantilevered Canopy