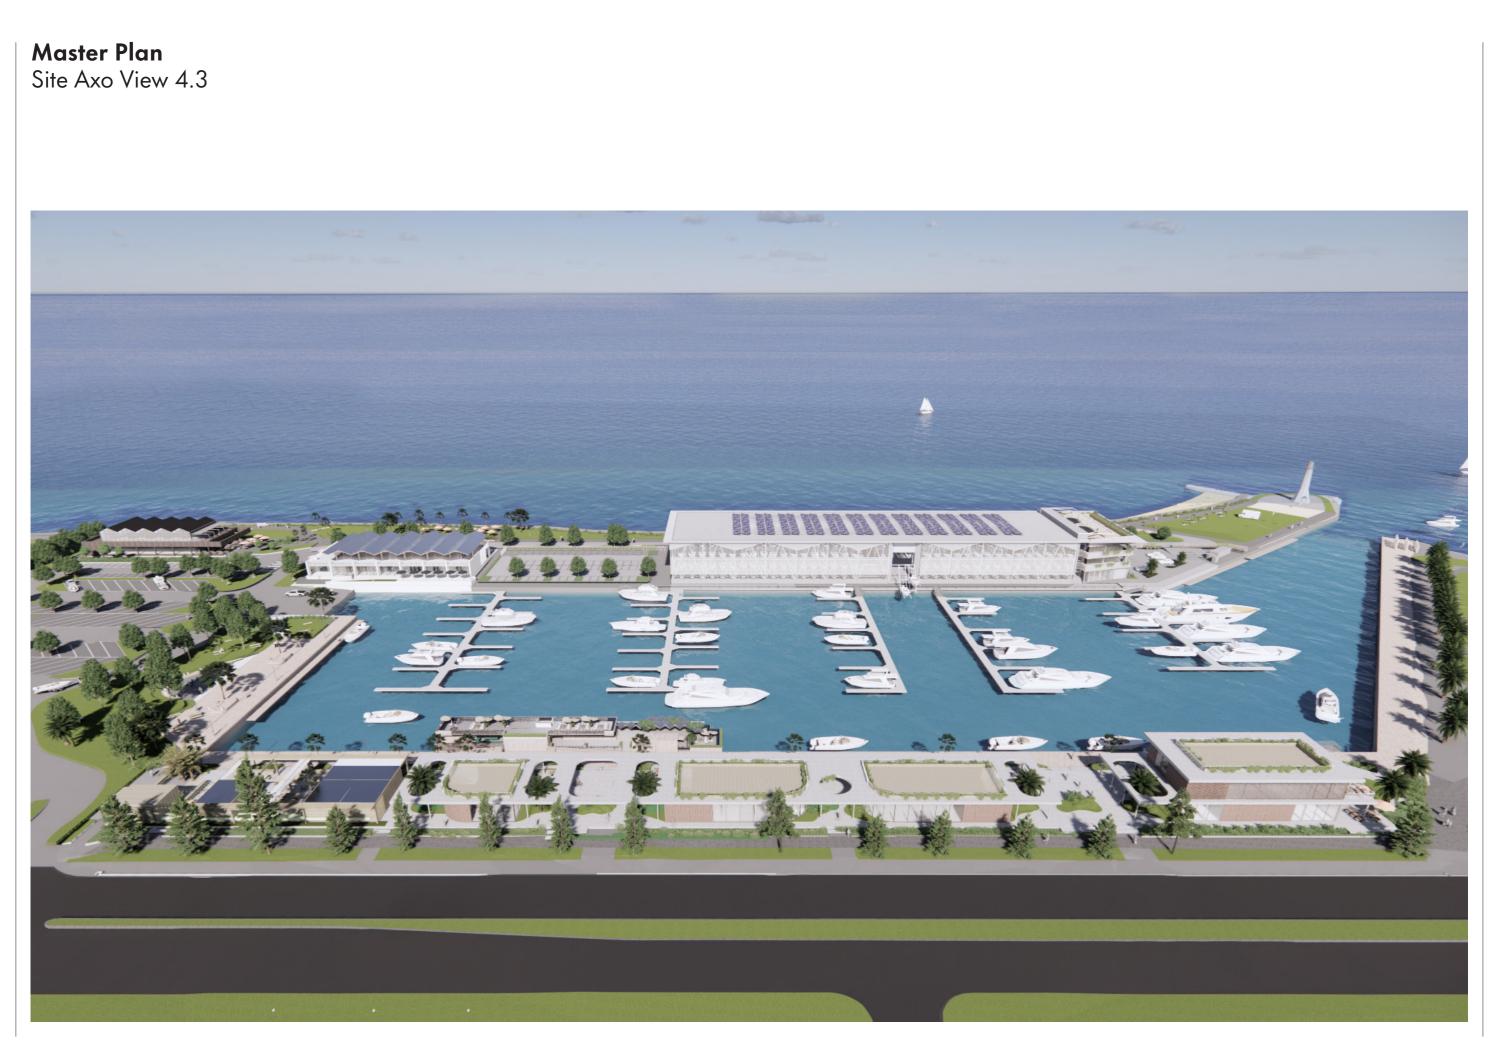

# **1.0 St Kilda Marina** Master Plan

#### Master Plan Land Use

# **Master Plan**

Land Use

| AREA m <sup>2</sup>                   | AREA % |  |  |
|---------------------------------------|--------|--|--|
| SITE TOTAL - 55,973m <sup>2</sup>     | 100%   |  |  |
| LEASE CONCEPT - 24,417m <sup>2</sup>  | 44%    |  |  |
| LLA SUBMISSION - 26,500m <sup>2</sup> | 47%    |  |  |