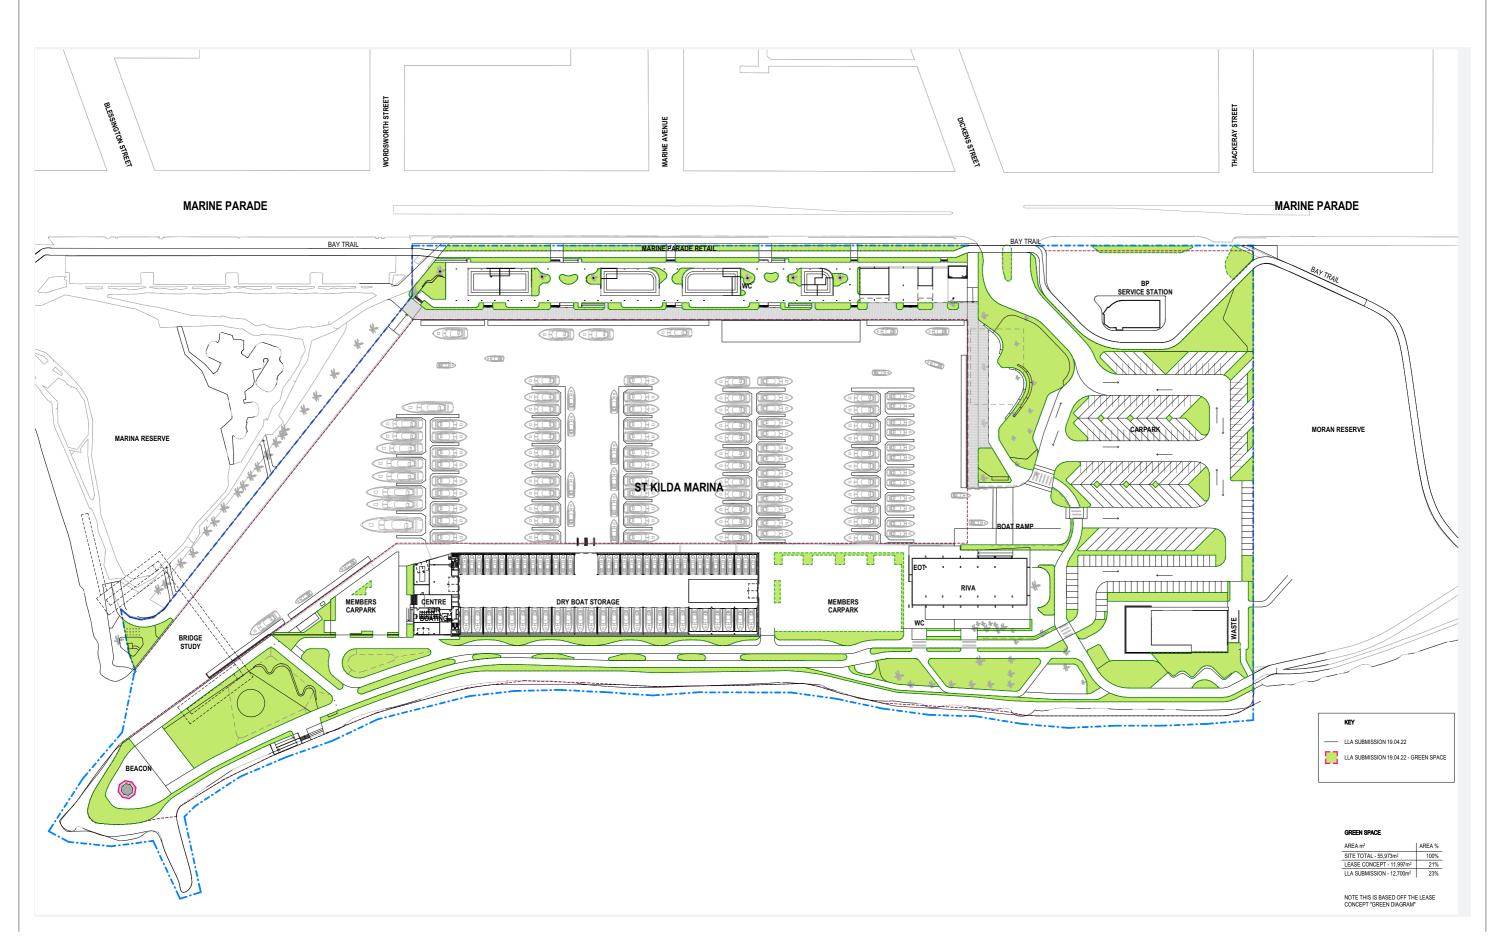

# **1.0 St Kilda Marina** Master Plan

#### Master Plan Land Use

# **Master Plan**

Land Use

| AREA m <sup>2</sup>                   | AREA % |  |  |
|---------------------------------------|--------|--|--|
| SITE TOTAL - 55,973m <sup>2</sup>     | 100%   |  |  |
| LEASE CONCEPT - 24,417m <sup>2</sup>  | 44%    |  |  |
| LLA SUBMISSION - 26,500m <sup>2</sup> | 47%    |  |  |

# Master Plan

Land Use

7