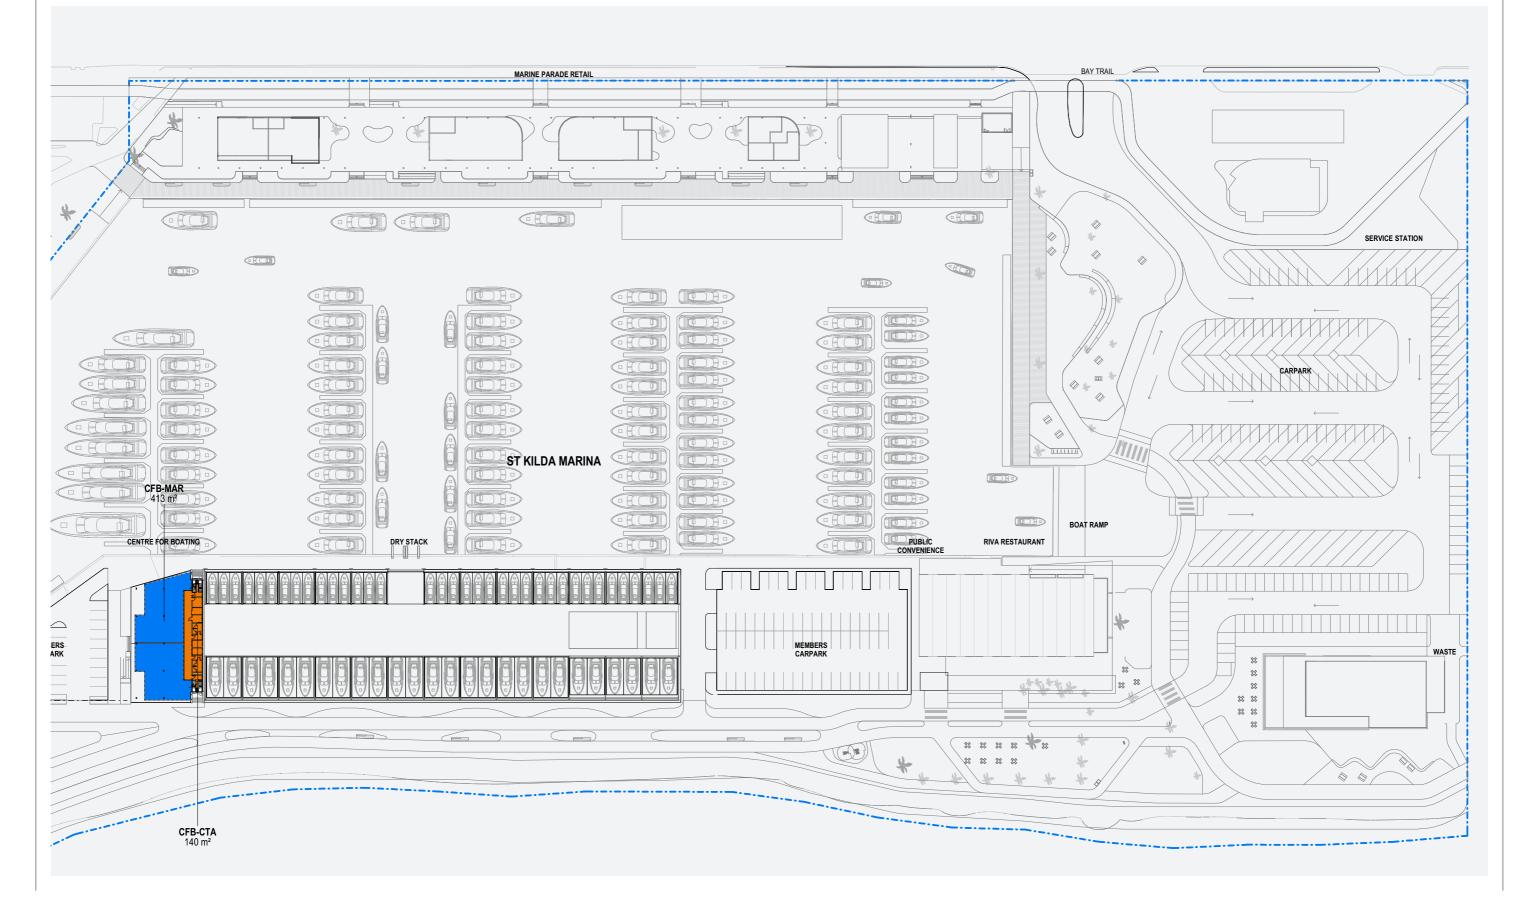

# **Tenancy Plans** Area Schedule

#### Note:

|                               |                    | STAGE 1A + 1B      |                    |                       | STAGE 2            |                    |                    |                       | STAGE 3            |                    |                    |          |
|-------------------------------|--------------------|--------------------|--------------------|-----------------------|--------------------|--------------------|--------------------|-----------------------|--------------------|--------------------|--------------------|----------|
|                               | GFA m <sup>2</sup> | NLA m <sup>2</sup> | CTA m <sup>2</sup> | MARINE m <sup>2</sup> | GFA m <sup>2</sup> | NLA m <sup>2</sup> | CTA m <sup>2</sup> | MARINE m <sup>2</sup> | GFA m <sup>2</sup> | NLA m <sup>2</sup> | CTA m <sup>2</sup> | MARINE m |
| MARINE PARADE                 | 1579               | 1385               | 194                | -                     | 1579               | 1385               | 194                | -                     | 1579               | 1385               | 194                | -        |
| TENANCY 01                    | 183                | 166                | 17                 | -                     | 183                | 166                | 17                 | -                     | 183                | 166                | 17                 | -        |
| TENANCY 02                    | 156                | 129                | 27                 | -                     | 156                | 129                | 27                 | -                     | 156                | 129                | 27                 | -        |
| TENANCY 03                    | 264                | 238                | 26                 | -                     | 264                | 238                | 26                 | -                     | 264                | 238                | 26                 | -        |
| TENANCY 04                    | 301                | 270                | 31                 | -                     | 301                | 270                | 31                 | -                     | 301                | 270                | 31                 | -        |
| TENANCY 05                    | 158                | 145                | 13                 | -                     | 158                | 145                | 13                 | -                     | 158                | 145                | 13                 | -        |
| TENANCY 06                    | 450                | 437                | 13                 | -                     | 450                | 437                | 13                 | -                     | 450                | 437                | 13                 | -        |
| PUBLIC CONVENIENCES           | 30                 | -                  | 30                 | -                     | 30                 | -                  | 30                 | -                     | 30                 | -                  | 30                 | -        |
| SUBSTATION                    | 37                 | -                  | 37                 | -                     | 37                 | -                  | 37                 | -                     | 37                 | -                  | 37                 | -        |
| DRY STACK                     | 4562               | -                  | -                  | 4562                  | 5971               | -                  | -                  | 5971                  | 5971               | -                  | -                  | 597:     |
| STAGE 1: INITIAL CONSTRUCTION | 4562               | -                  | -                  | 4562                  | 4562               | -                  | -                  | 4562                  | 4562               | -                  | -                  | 4562     |
| STAGE 2: EXTENSION            | -                  | -                  | -                  | -                     | 1409               | -                  | -                  | 1409                  | 1409               | -                  | -                  | 1409     |
| CENTRE FOR BOATING            | 1808               | 283                | 448                | 1077                  | 1808               | 283                | 448                | 1077                  | 1808               | 283                | 448                | 107      |
| CFB - GROUND                  | 591                | 179                |                    |                       | 591                | 179                | 55                 |                       | 591                | 179                | 55                 | 35       |
| CFB - L1                      | 551                | 104                | 140                | 307                   | 551                | 104                | 140                | 307                   | 551                | 104                | 140                | 30       |
| CFB - L2                      | 553                | -                  | 140                | 413                   | 553                | -                  | 140                | 413                   | 553                | -                  | 140                | 413      |
| CFB - L3                      | 113                | -                  | 113                | -                     | 113                | -                  | 113                | -                     | 113                | -                  | 113                | -        |
| RIVA                          | 1469               | 1397               | 72                 | -                     | 1469               | 1397               | 72                 | -                     | 1469               | 1397               | 72                 | -        |
| GROUND                        | 886                | 886                |                    |                       | 886                | 886                | 0                  |                       | 886                | 886                |                    | -        |
| L1                            | 511                | 511                | 0                  | -                     | 511                | 511                | 0                  | -                     | 511                | 511                | 0                  | -        |
| PUBLIC CONVENIENCES           | 37                 | -                  | 37                 | -                     | 37                 | -                  | 37                 | -                     | 37                 | -                  | 37                 | -        |
| PUBLIC CONVENIENCES           | 35                 | -                  | 35                 | -                     | 35                 | -                  | 35                 | -                     | 35                 | -                  | 35                 | -        |
| SERVICE STATION SITE          | 282                | 282                | -                  | -                     | 282                | 282                | -                  | -                     | 929                | 857                | 72                 | -        |
| NEW SERVICE STATION           | 282                | 282                |                    | -                     | 282                | 282                | -                  | -                     | -                  | -                  | -                  | -        |
| SS1 - RETAIL (STAGE 3)        | -                  | -                  | -                  | -                     | -                  | -                  | -                  | -                     | 304                | 280                | 24                 | -        |
| SS2 - RETAIL (STAGE 3)        | -                  | -                  | -                  | -                     | -                  | -                  | -                  | -                     | 349                | 325                |                    | -        |
| SS3 - RETAIL (STAGE 3)        | -                  | -                  | -                  | -                     | -                  | -                  | -                  | -                     | 276                |                    |                    |          |
| FORESHORE BUILDING            | 65                 | -                  | 65                 | -                     | 1143               | 1078               | 65                 | -                     | 1143               | 1078               | 65                 | -        |
| STAGE 2: FB1 Ground Floor     | -                  | -                  | -                  | -                     | 539                |                    |                    | -                     | 539                | 539                |                    | -        |
| STAGE 2: FB1 Level 01         | -                  | -                  | -                  | -                     | 539                |                    |                    | -                     | 539                |                    |                    | -        |
| WASTE ENCLOSURE               | 65                 | -                  | 65                 | -                     | 65                 | -                  | 65                 | -                     | 65                 | -                  | 65                 | _        |
|                               | -                  |                    |                    |                       |                    |                    |                    |                       |                    |                    |                    |          |
| TOTAL:                        | 9700               | 3347               | 779                | 5639                  | 12252              | 4425               | 779                | 7048                  | 12899              | 5000               | 851                | 704      |

1. Australian Volunteer Coast Guard not included in NLA due to PepperCorn lease agreement Australian Volumeer Coast Guara nor included in NLA due to repper Contract.
 Function not included - part of Marina area.
 Areas are conceptual + indicative at this stage and are subject to change
 Marine - Marine Operations
 CTA - Common Tenancy Areas
 Roof terraces excluded from GFA calculation