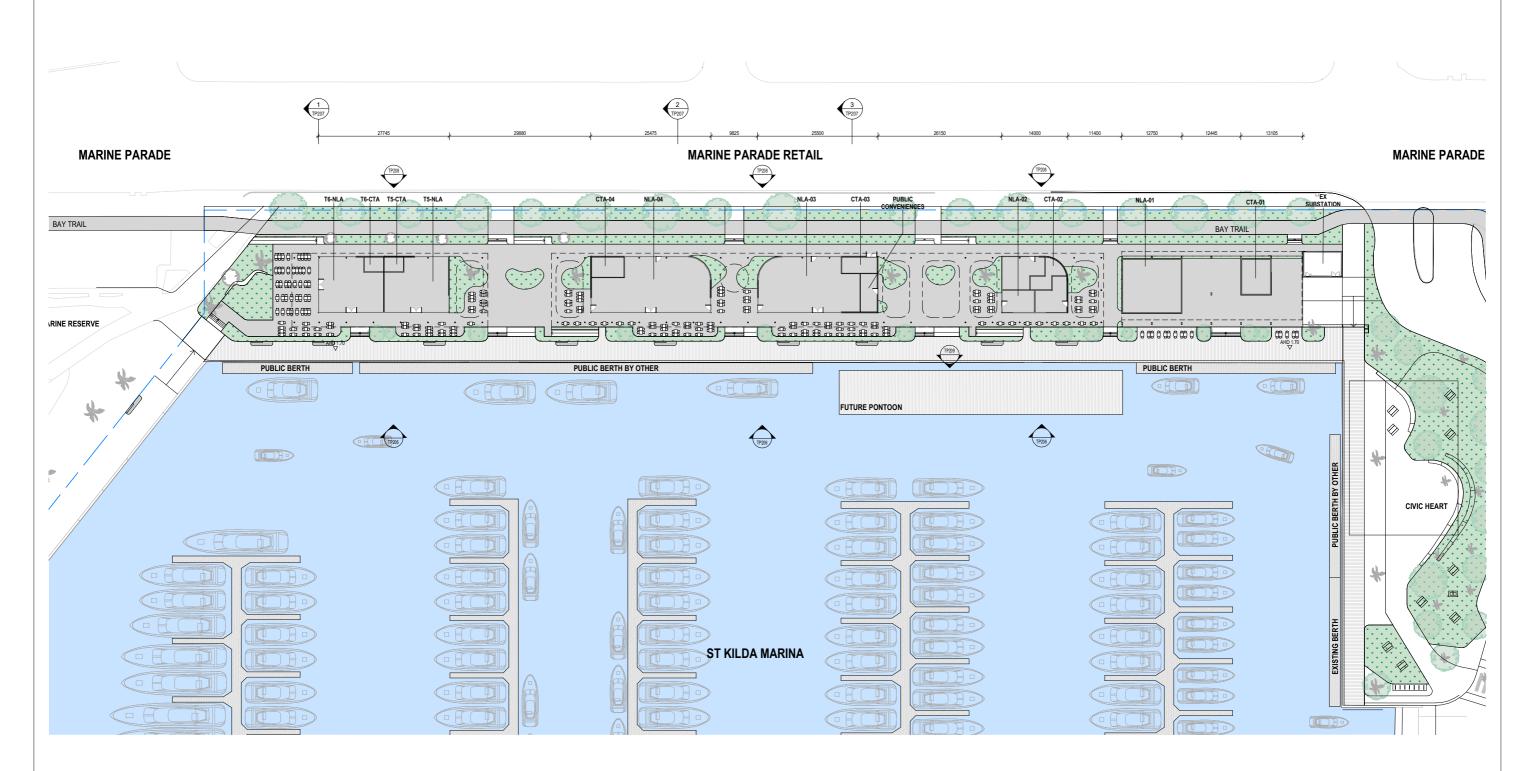

# **2.0 St Kilda Marina** Built Form

Marine Parade North Building Ground Floor Plan

MARINE PARADE GROUND FLOOR SCALE 1 : 400

10

#### **Built Form** Marine Parade North Building First Floor Plan