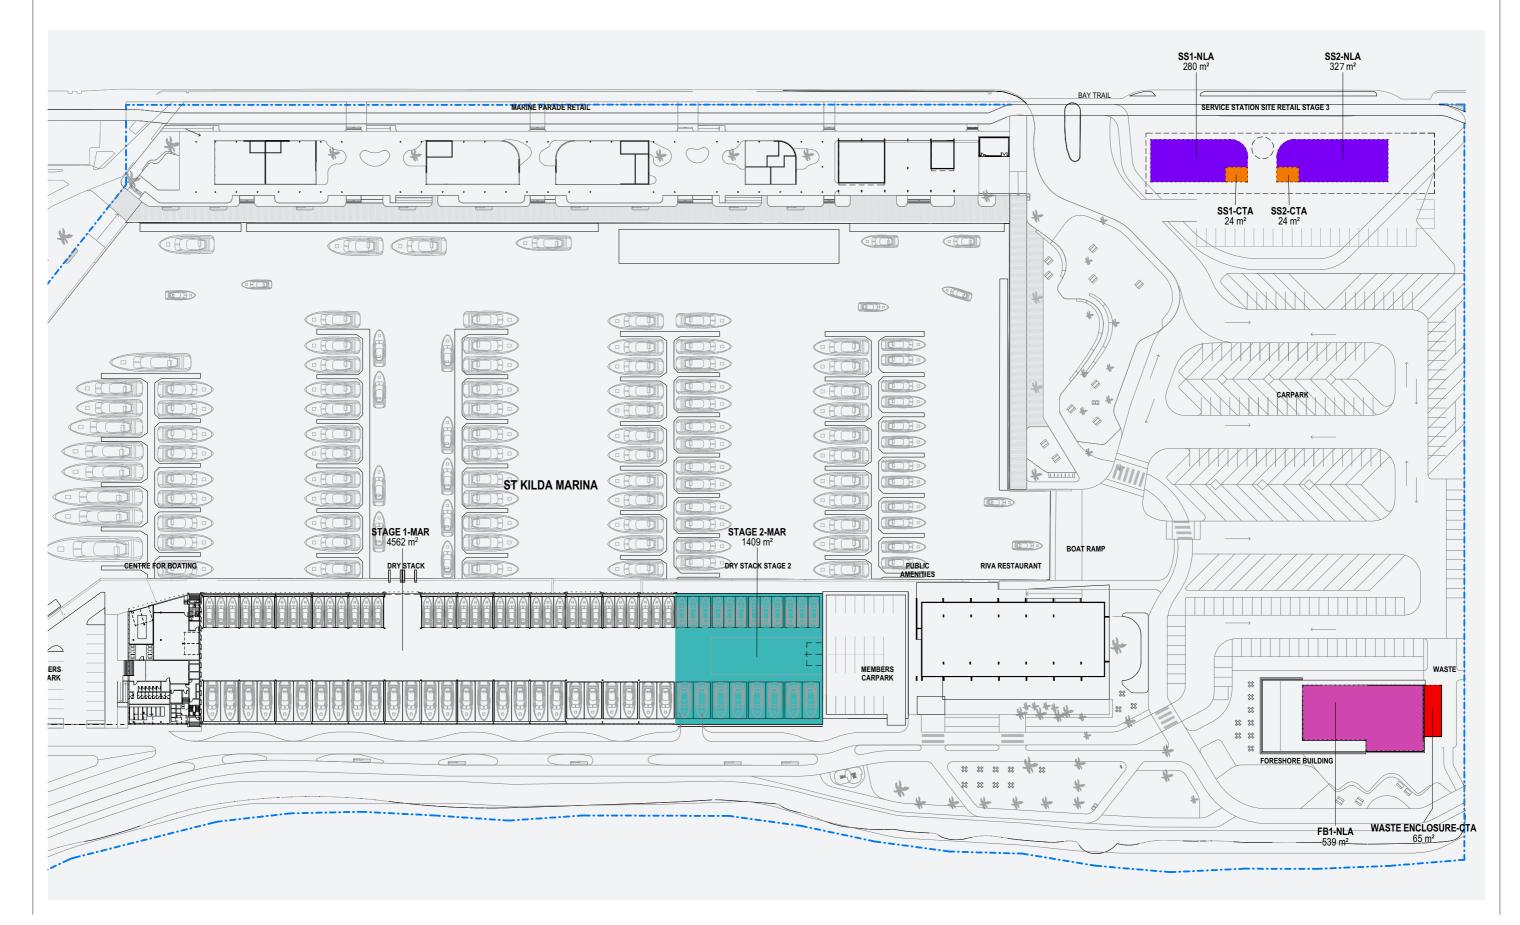

# **Master Plan**

Land Use

| AREA m <sup>2</sup>                   | AREA % |  |  |
|---------------------------------------|--------|--|--|
| SITE TOTAL - 55,973m <sup>2</sup>     | 100%   |  |  |
| LEASE CONCEPT - 24,417m <sup>2</sup>  | 44%    |  |  |
| LLA SUBMISSION - 26,500m <sup>2</sup> | 47%    |  |  |

#### Note:

|                               |                    | STAGE 1A + 1B      |                    |                       | STAGE 2            |                    |                    |                       | STAGE 3            |                    |                    |          |
|-------------------------------|--------------------|--------------------|--------------------|-----------------------|--------------------|--------------------|--------------------|-----------------------|--------------------|--------------------|--------------------|----------|
|                               | GFA m <sup>2</sup> | NLA m <sup>2</sup> | CTA m <sup>2</sup> | MARINE m <sup>2</sup> | GFA m <sup>2</sup> | NLA m <sup>2</sup> | CTA m <sup>2</sup> | MARINE m <sup>2</sup> | GFA m <sup>2</sup> | NLA m <sup>2</sup> | CTA m <sup>2</sup> | MARINE m |
| MARINE PARADE                 | 1579               | 1385               | 194                | -                     | 1579               | 1385               | 194                | -                     | 1579               | 1385               | 194                | -        |
| TENANCY 01                    | 183                | 166                | 17                 | -                     | 183                | 166                | 17                 | -                     | 183                | 166                | 17                 | -        |
| TENANCY 02                    | 156                | 129                | 27                 | -                     | 156                | 129                | 27                 | -                     | 156                | 129                | 27                 | -        |
| TENANCY 03                    | 264                | 238                | 26                 | -                     | 264                | 238                | 26                 | -                     | 264                | 238                | 26                 | -        |
| TENANCY 04                    | 301                | 270                | 31                 | -                     | 301                | 270                | 31                 | -                     | 301                | 270                | 31                 | -        |
| TENANCY 05                    | 158                | 145                | 13                 | -                     | 158                | 145                | 13                 | -                     | 158                | 145                | 13                 | -        |
| TENANCY 06                    | 450                | 437                | 13                 | -                     | 450                | 437                | 13                 | -                     | 450                | 437                | 13                 | -        |
| PUBLIC CONVENIENCES           | 30                 | -                  | 30                 | -                     | 30                 | -                  | 30                 | -                     | 30                 | -                  | 30                 | -        |
| SUBSTATION                    | 37                 | -                  | 37                 | -                     | 37                 | -                  | 37                 | -                     | 37                 | -                  | 37                 | -        |
| DRY STACK                     | 4562               | -                  | -                  | 4562                  | 5971               | -                  | -                  | 5971                  | 5971               | -                  | -                  | 597:     |
| STAGE 1: INITIAL CONSTRUCTION | 4562               | -                  | -                  | 4562                  | 4562               | -                  | -                  | 4562                  | 4562               | -                  | -                  | 4562     |
| STAGE 2: EXTENSION            | -                  | -                  | -                  | -                     | 1409               | -                  | -                  | 1409                  | 1409               | -                  | -                  | 1409     |
| CENTRE FOR BOATING            | 1808               | 283                | 448                | 1077                  | 1808               | 283                | 448                | 1077                  | 1808               | 283                | 448                | 107      |
| CFB - GROUND                  | 591                | 179                |                    |                       | 591                | 179                | 55                 |                       | 591                | 179                | 55                 | 35       |
| CFB - L1                      | 551                | 104                | 140                | 307                   | 551                | 104                | 140                | 307                   | 551                | 104                | 140                | 30       |
| CFB - L2                      | 553                | -                  | 140                | 413                   | 553                | -                  | 140                | 413                   | 553                | -                  | 140                | 413      |
| CFB - L3                      | 113                | -                  | 113                | -                     | 113                | -                  | 113                | -                     | 113                | -                  | 113                | -        |
| RIVA                          | 1469               | 1397               | 72                 | -                     | 1469               | 1397               | 72                 | -                     | 1469               | 1397               | 72                 | -        |
| GROUND                        | 886                | 886                |                    |                       | 886                | 886                | 0                  |                       | 886                | 886                |                    | -        |
| L1                            | 511                | 511                | 0                  | -                     | 511                | 511                | 0                  | -                     | 511                | 511                | 0                  | -        |
| PUBLIC CONVENIENCES           | 37                 | -                  | 37                 | -                     | 37                 | -                  | 37                 | -                     | 37                 | -                  | 37                 | -        |
| PUBLIC CONVENIENCES           | 35                 | -                  | 35                 | -                     | 35                 | -                  | 35                 | -                     | 35                 | -                  | 35                 | -        |
| SERVICE STATION SITE          | 282                | 282                | -                  | -                     | 282                | 282                | -                  | -                     | 929                | 857                | 72                 | -        |
| NEW SERVICE STATION           | 282                | 282                |                    | -                     | 282                | 282                | -                  | -                     | -                  | -                  | -                  | -        |
| SS1 - RETAIL (STAGE 3)        | -                  | -                  | -                  | -                     | -                  | -                  | -                  | -                     | 304                | 280                | 24                 | -        |
| SS2 - RETAIL (STAGE 3)        | -                  | -                  | -                  | -                     | -                  | -                  | -                  | -                     | 349                | 325                |                    | -        |
| SS3 - RETAIL (STAGE 3)        | -                  | -                  | -                  | -                     | -                  | -                  | -                  | -                     | 276                |                    |                    |          |
| FORESHORE BUILDING            | 65                 | -                  | 65                 | -                     | 1143               | 1078               | 65                 | -                     | 1143               | 1078               | 65                 | -        |
| STAGE 2: FB1 Ground Floor     | -                  | -                  | -                  | -                     | 539                |                    |                    | -                     | 539                | 539                |                    | -        |
| STAGE 2: FB1 Level 01         | -                  | -                  | -                  | -                     | 539                |                    |                    | -                     | 539                |                    |                    | -        |
| WASTE ENCLOSURE               | 65                 | -                  | 65                 | -                     | 65                 | -                  | 65                 | -                     | 65                 | -                  | 65                 | _        |
|                               | -                  |                    |                    |                       |                    |                    |                    |                       |                    |                    |                    |          |
| TOTAL:                        | 9700               | 3347               | 779                | 5639                  | 12252              | 4425               | 779                | 7048                  | 12899              | 5000               | 851                | 704      |

1. Australian Volunteer Coast Guard not included in NLA due to PepperCorn lease agreement Australian Volumeer Coast Guara nor included in NLA due to repper Contract.
 Function not included - part of Marina area.
 Areas are conceptual + indicative at this stage and are subject to change
 Marine - Marine Operations
 CTA - Common Tenancy Areas
 Roof terraces excluded from GFA calculation