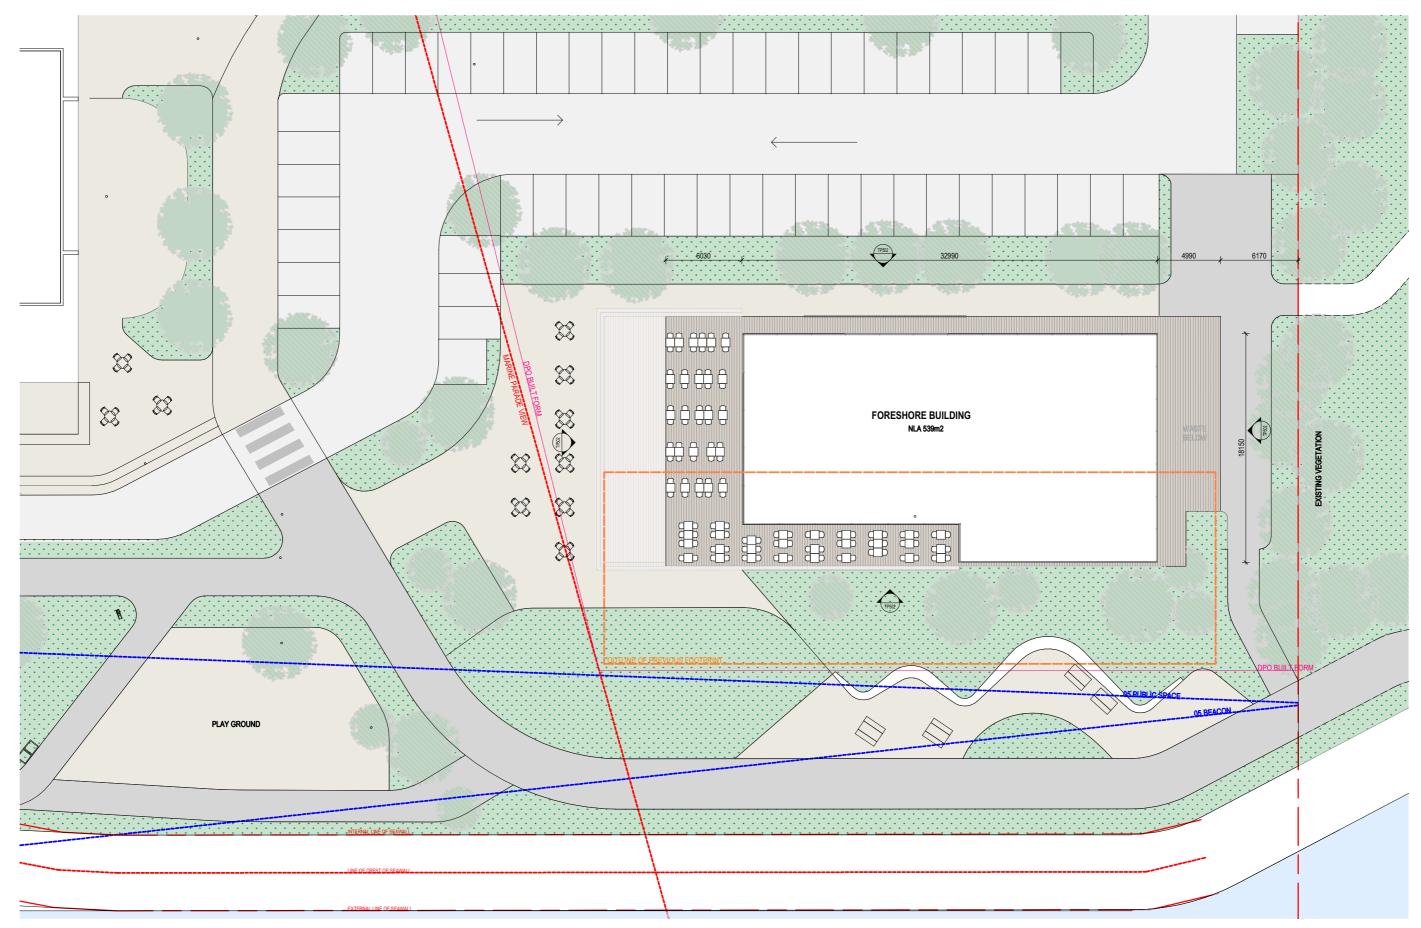

#### IGN WORKSHOPS: DESIGN OUTCOMES

nal NLA distributed between Second Storey Parade building and foreshore building, in advice of a 'hybrid solution'.

concept supported:

has relocated further east with increased iter's edge.

footprint has reduced in size by 20% allowing open space to the north.

ted at southern pedestrian Elwood entry to

Control compliance achieved with key views not ing footprint within built form envelope

provided to all sides of the building

provided to all sides of the building

ace centralised between Riva and Foreshore ed sight line surveillance

e now incorporates:

tural language consistent with the original Don

ne referencing the original drystack and Riva

ding fabric cohesive with adjacent drystack

ed waste depot relocated and integrated into the building / marina site.

ding additional NLA does not exceed the max 00m2