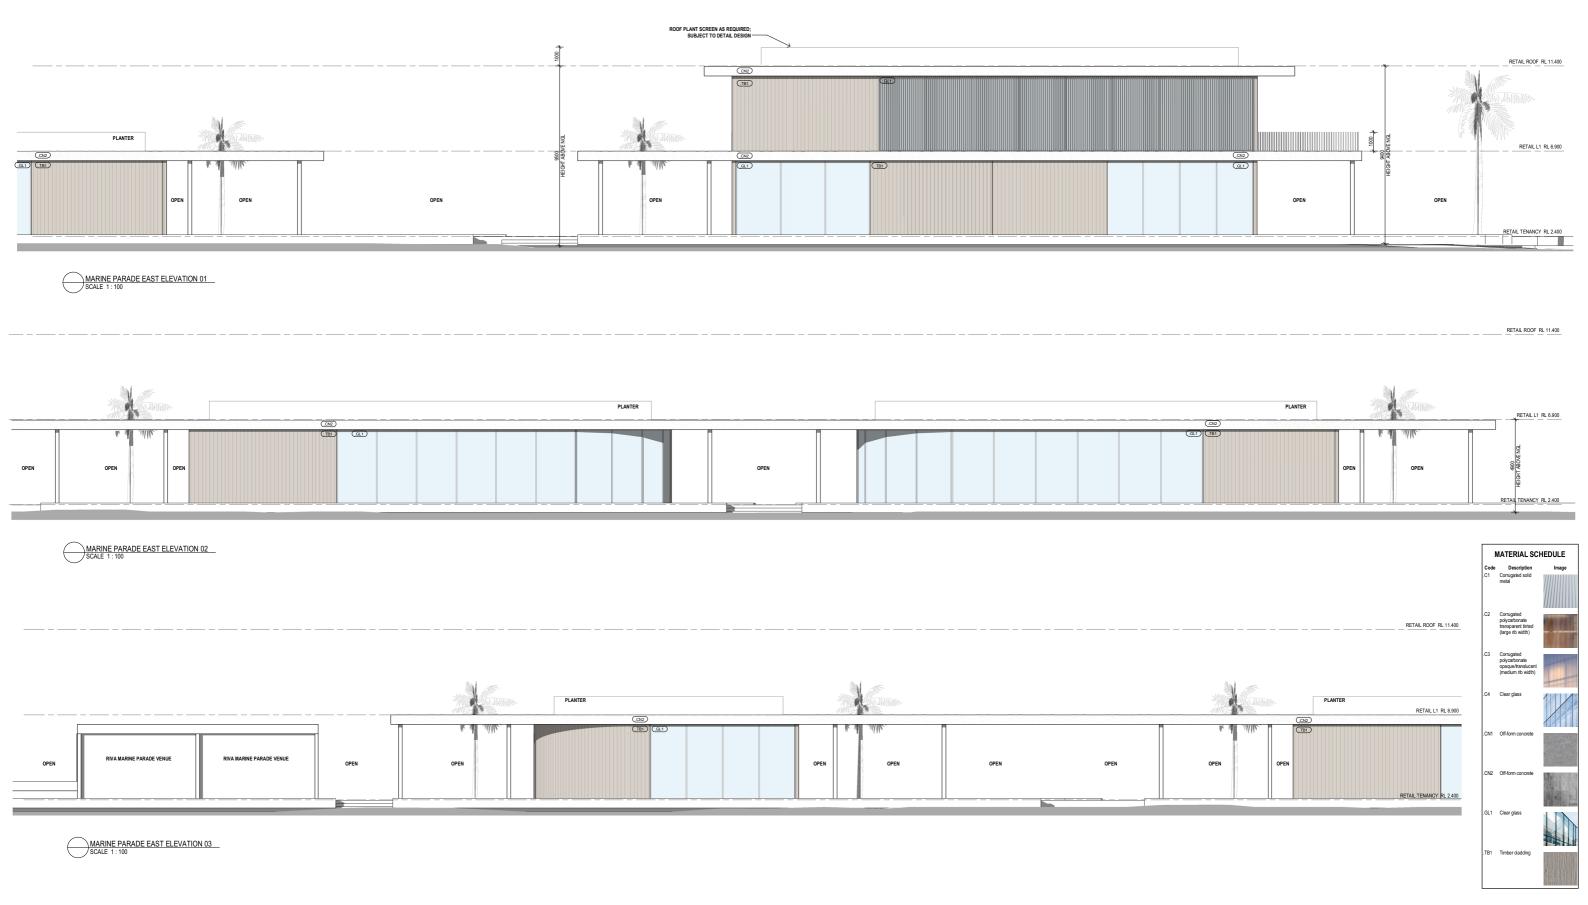

d and integrated into the building / marina site.

ding additional NLA does not exceed the max 00m2



# **1.0 St Kilda Marina** Master Plan



#### Master Plan Land Use



# **Master Plan**

Land Use



| AREA m <sup>2</sup>                   | AREA % |  |  |
|---------------------------------------|--------|--|--|
| SITE TOTAL - 55,973m <sup>2</sup>     | 100%   |  |  |
| LEASE CONCEPT - 24,417m <sup>2</sup>  | 44%    |  |  |
| LLA SUBMISSION - 26,500m <sup>2</sup> | 47%    |  |  |

# Master Plan

Land Use



7



# **2.0 St Kilda Marina** Built Form



Marine Parade North Building Ground Floor Plan



MARINE PARADE GROUND FLOOR SCALE 1 : 400

10

#### **Built Form** Marine Parade North Building First Floor Plan





#### MARINE PARADI

#### **Built Form** Marine Parade East Elevations



#### **Built Form** Marine Parade West Elevations





#### **Built Form** Marine Parade Beacon View











Foreshore Building Ground Floor Plan



19

Foreshore Building First Floor Plan



20

Foreshore Building Elevations



FORESHORE SOUTH ELEVATION SCALE 1:100 FORESHORE WEST ELEVATION SCALE 1:100

Foreshore Building Exploded Axo



# UNIFYING ARCHITECTURAL LANGUAGE REFERENCING ORIGINAL MASTER PLAN + ZIGZAG ROOF LINE

SECONDARY STRUCTURE FOR SUN SHADING + ALL YEAR

EXPRESSED STRUCTURAL ELEMENTS

TRANSPARENT BUILDING FABRIC COHESIVE WITH MASTER PLAN + SURROUNDING BUILDINGS (DRY STACK)

CANTILEVERED CANOPY PROVIDES WEATHER + SUN

NATURAL TIMBER EXTERNAL CLADDING

PAVILION IN THE PARK: INTEGRATED LANDSCAPE

Foreshore Building Pavilion In The Park



Foreshore Building Transparent Ea