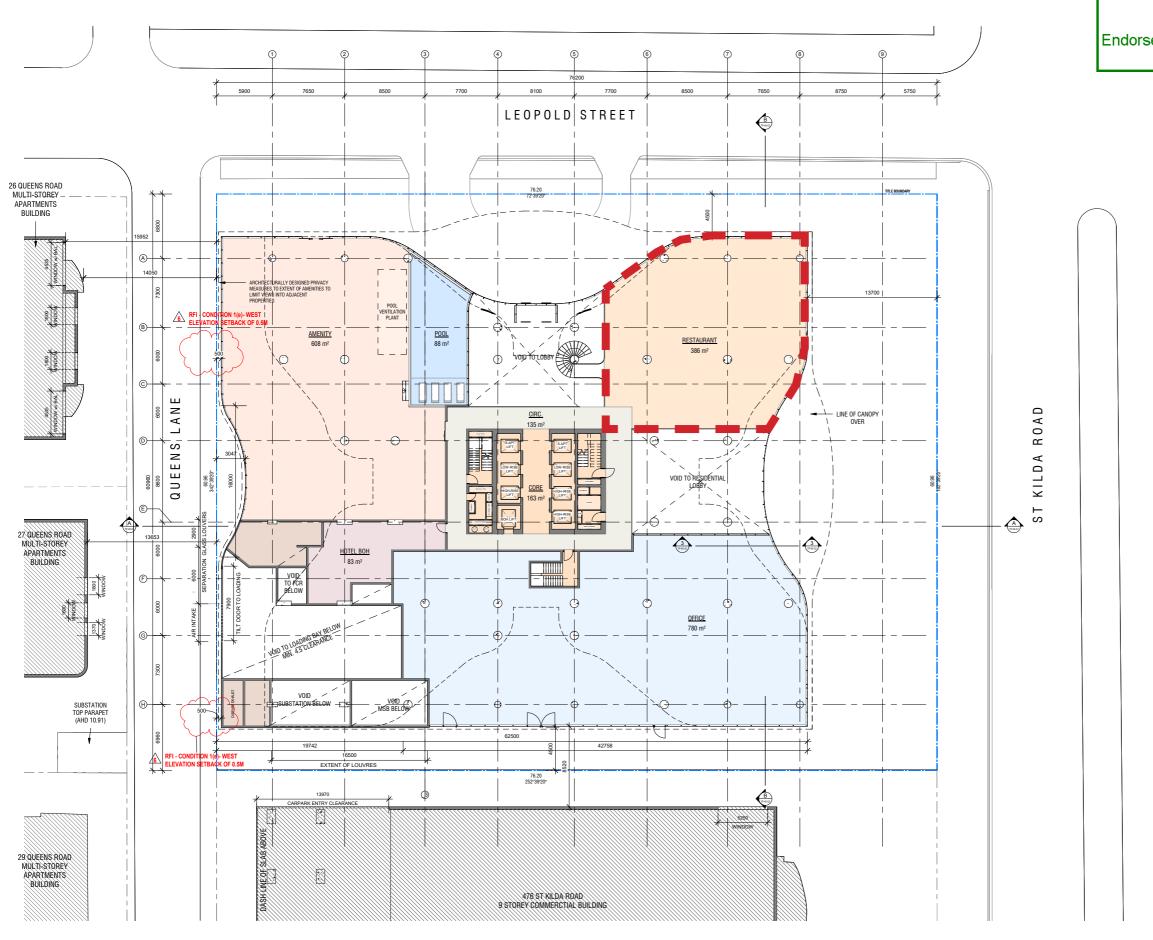

## CITY OF PORT PHILLIP PORT PHILLIP PLANNING SCHEME

Endorsed Plan referred to in Planning Permit No: 1033/2018 Date: 11/01/2021 Sheet: 1 of 2

LEVEL 01 - RED LINE PLAN

| IILL                         | IF PLANKING DEPAR                         | REFUL Date Received: 16/07/2020               |
|------------------------------|-------------------------------------------|-----------------------------------------------|
| PORT PHILLIP PLANNING SCHEME |                                           |                                               |
| sed                          | Plan referred to in P<br>Date: 11/01/2021 | lanning Permit No: 1033/2018<br>Sheet: 2 of 2 |
|                              |                                           |                                               |
|                              |                                           |                                               |
|                              |                                           |                                               |
|                              |                                           |                                               |
|                              |                                           |                                               |
|                              |                                           |                                               |
|                              |                                           |                                               |
|                              |                                           |                                               |
|                              |                                           |                                               |
|                              |                                           |                                               |
|                              |                                           |                                               |
|                              |                                           |                                               |
|                              |                                           |                                               |
|                              |                                           |                                               |
|                              |                                           |                                               |
|                              |                                           |                                               |
|                              |                                           |                                               |
|                              |                                           |                                               |
|                              |                                           |                                               |
|                              |                                           |                                               |
|                              | 223                                       | DESIGNATED LIQUOR<br>LICENSING AREAS          |
|                              |                                           | -                                             |
|                              |                                           |                                               |