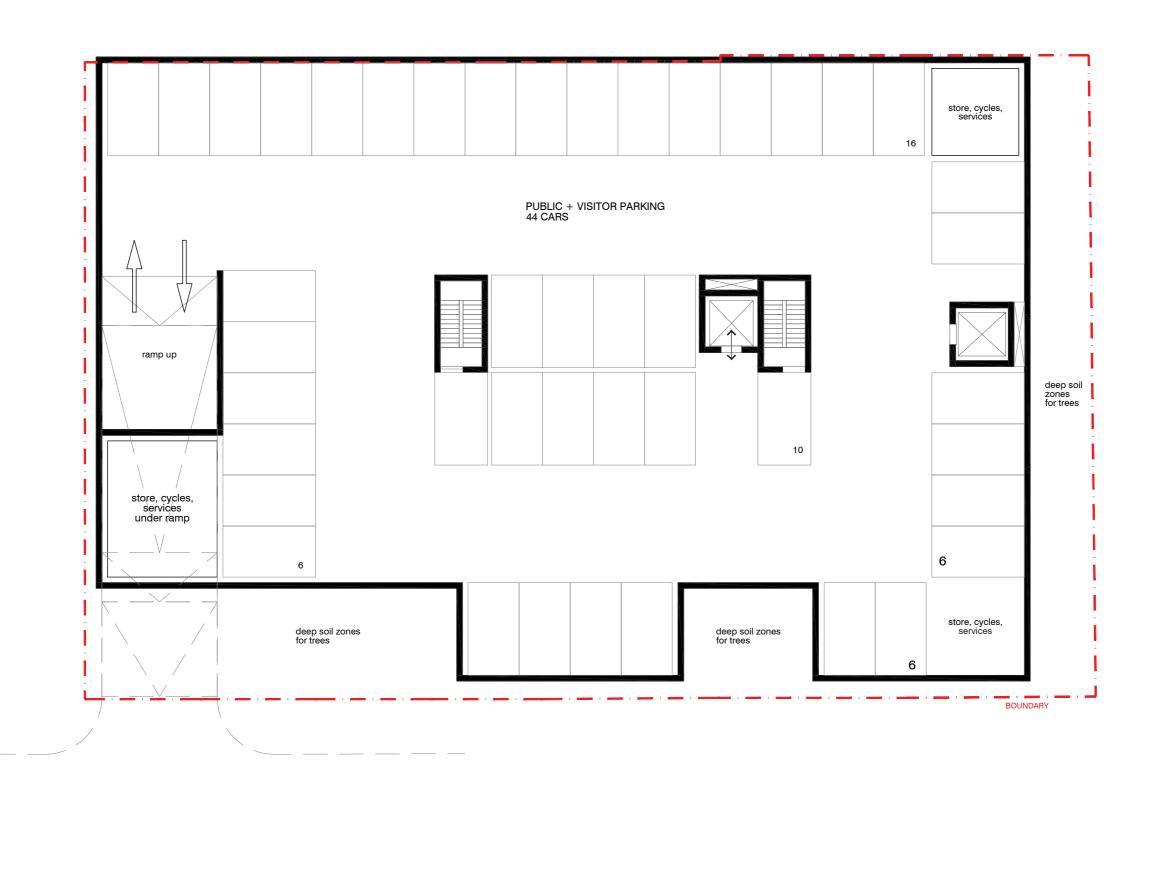

## MARLBOROUGH STREET | BALACLAVA COMMUNITY HOUSING

MARLBOROUGH STREET BALACLAVA | COMMUNITY HOUSING | 21722 | RP-01 | 00 | YIELD STUDY | 06 FEB 2018









NOTES These drawings, plans and specifications and the copyright contained the property of Doig Architecture Pty. Ltd. and must not be used, including by repreducing, publishing or communicating to the public, either windly or in part, without the express written, permission of Doig Architecture, com, au, admin@doigarchitecture, com, au, commercing anyword or preparing shop drawings.



DRAWING KEY

3 bed apartment2 bed apartment

residential carpark

---- 'compliant' envelope

NOTES These drawings, plans and specifications and the copyright contained right property of Doig Architecture Pty. Ltd. and must not be fused, 25/01/18 FOR DISCUSSION SKETCH DESIGN 21722 46-58 Marlborough Street

Therefie are the property of Doig Architecture Pty. Ltd. and must not be fused, 25/01/18 FOR DISCUSSION SKETCH DESIGN 21722 46-58 Marlborough Street

SKETCH DESIGN 21722 46-58 Marlborough Street

SKETCH DESIGN 21722 46-58 Marlborough Street

GRAWING NO REV.

DRAWING NAME

DRAWING NAME

DRAWING NO REV.

DO not scale drawings, contractors must verify all dimensions on site before commencing anywork or preparing shob drawings

OX/OBS CURRENT/21/22 COMMUNITY HOUSING MALBOROUGH ST. BALACLAWA