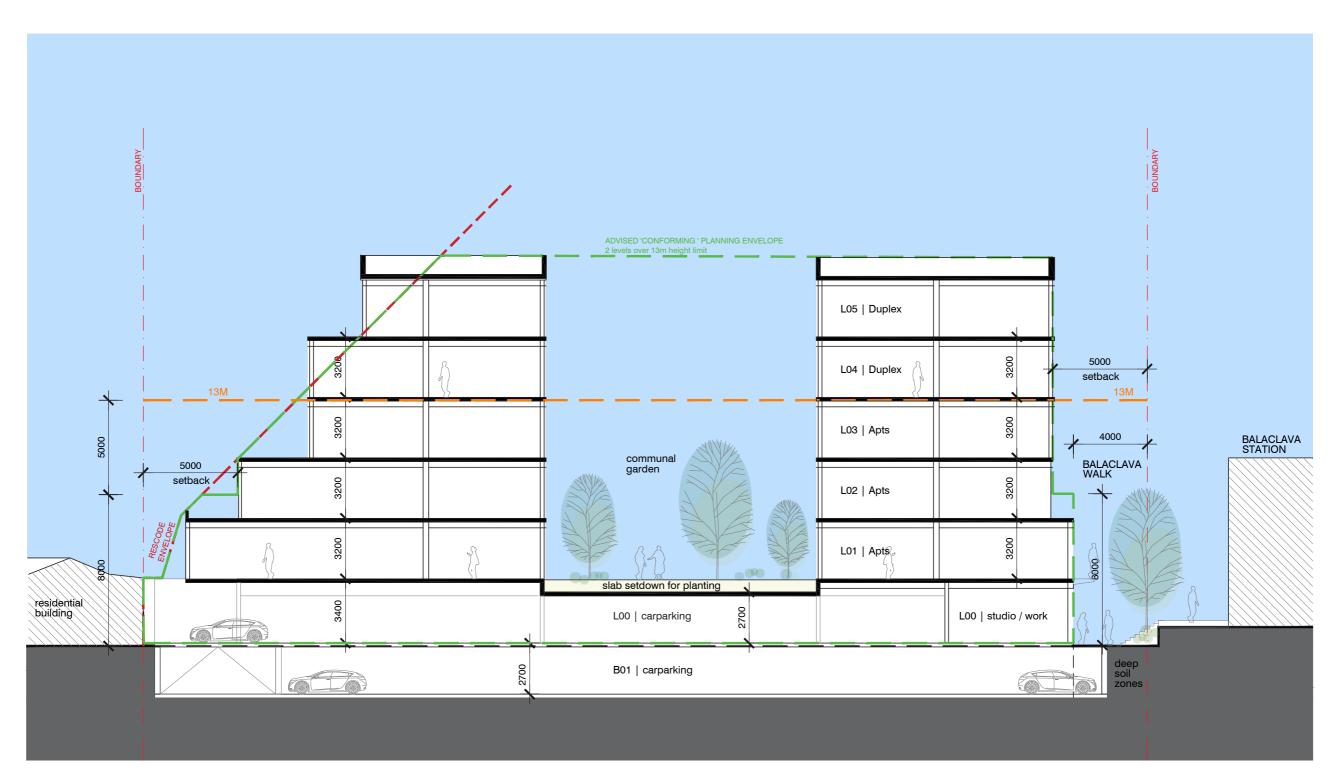

DRAWING NO SK-A-105 DRAWING NAME Level 05

20 COMMERCIAL ROAD MELBOURÍNE 3004 03 9867 2888\* 

- 'compliant' envelope

20 COMMERCIAL ROAD
MÊLBÔURÑE 3004
03 9867 2888
www.doîqarchitecture.com.au NOTES These drawings, plans and specifications and the copyright contained REV DATE DESCRIPTION BY CHK 46-58 Marlborough Street SKÉTCH DESIGN 21722 Balaclava , wholly or in part, without the express written permission of Doig Architecture DRAWING NO SCALE DRAWING NAME Longitudinal Section SK-A-201 1;200 @A3 JAN 18 SLK