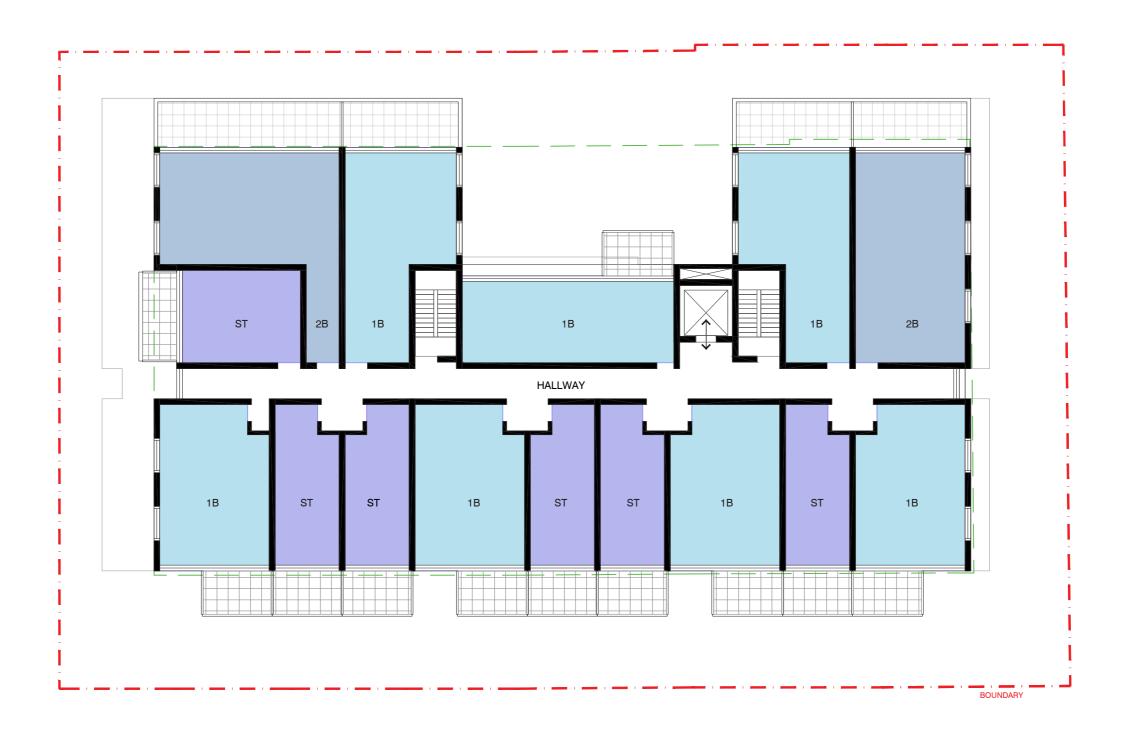

Do not scale drawings, contractors must verify all dimensions on site before

confinericing any work or preparing shop drawings Level 03 1;200 @A3 , JAN 18 , SLK ,

NOTES These drawings, plans and specifications and the copyright contained REV DATE DESCRIPTION BY CHK PROJECT STATUS JOB NO. \*therein are the property of Doig Architecture Pty.\* Ltd.\* and must not be used, \* - \* \*25/01/18 \* FOR DISCUSSION \* \* - \* - \* 46-58 Marlborough Street SKÉTCH DESIGN 21722 + + including by reproducing, publishing or communicating to the public, either + + Balaclava DRAWING NO REV. Www.dolgarchitecture.com.au admin@dolgarchitecture.com.au, ABN 95,053,178,733, , wholly or in part, without the express written permission of Doig Architecture SCALE DATE DRAWING NAME Pty Ltd.

## **SCHEDULE**

| Development | Summar | y - Permissable by current Planning Scheme |           |
|-------------|--------|--------------------------------------------|-----------|
|             |        |                                            |           |
|             | NSA    |                                            | No. of Ap |

|          | NSA   |        |     |     |    |      | No. of Apts | Communal | Commercial |                                                              |
|----------|-------|--------|-----|-----|----|------|-------------|----------|------------|--------------------------------------------------------------|
|          | (Sqm) | Studio | 1B  | 2B  | 3B | NDIS | Sub-Total   | (Sqm)    | (Sqm)      | Comments                                                     |
| Level 05 | 175   | -      | -   | -   | -  | -    | 0           | -        | -          |                                                              |
| Level 04 | 310   | -      | 1   | 2   | 2  | -    | 5           | -        | -          | Apartment mix is indicative only, and subject change through |
| Level 03 | 485   | 2      | 3   | 1   | -  | 2    | 8           | -        | -          | design concept development.                                  |
| Level 02 | 710   | 6      | 7   | 2   | -  | -    | 15          | -        | -          | NSA sqm assumes twin keyed arrangements are operating in     |
| Level 01 | 860   | 5      | 5   | 2   | 1  | 2    | 15          | 130      | -          | separate mode.                                               |
| Ground   | 260   | -      | -   | 3   | -  | -    | 3           | -        | 190        |                                                              |
| Basement | 0     | -      | -   | -   | -  | -    | 0           | -        | -          |                                                              |
| Total    | 2800  | 13     | 16  | 10  | 3  | 4    | 46          | 130      | 190        |                                                              |
|          |       | 28%    | 35% | 22% | 7% | 9%   |             |          |            |                                                              |