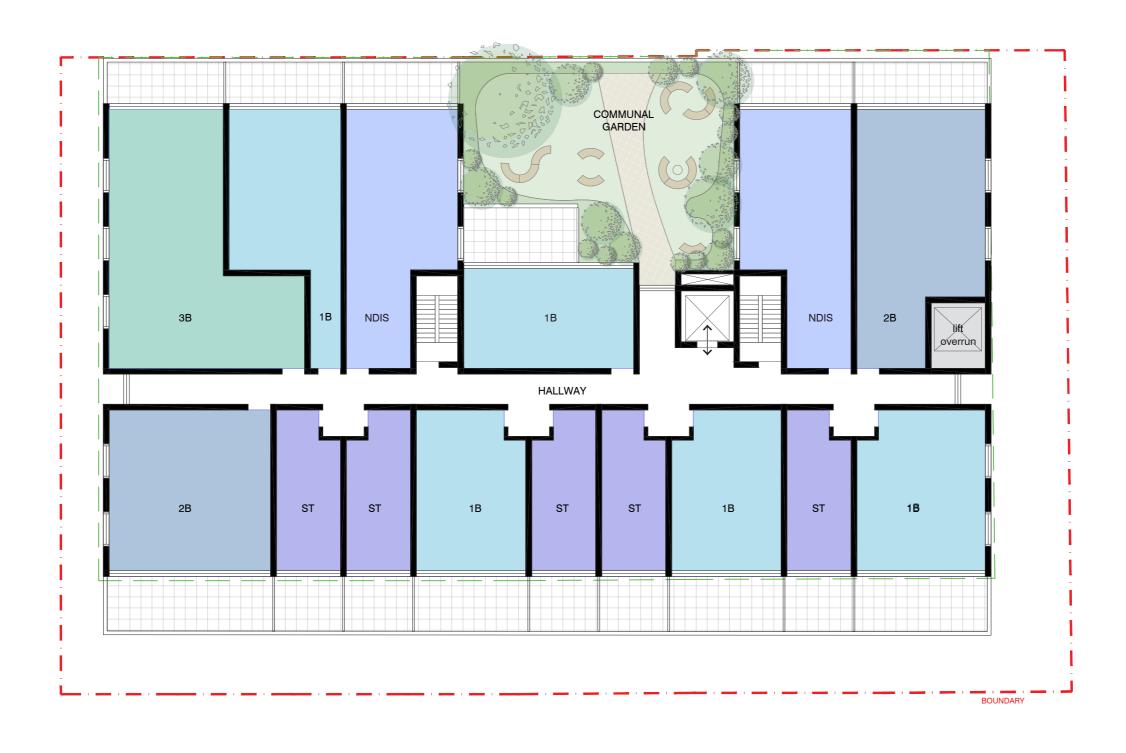

Do not scale drawings, contractors must verify all dimensions on site before

confinericing any work or preparing shop drawings SCALE DATE Level 01 1;200 @A3 , JAN 18 , SLK ,

NOTES These drawings, plans and specifications and the copyright contained the rich property of Doig Architecture Pty. Ltd. and must not be used, including by reproducing, publishing or communicating to the public, either whylolly or in part, without the express written permission of Doig Architecture Pty. Ltd.

## **SCHEDULE**

| Development | Summar | y - Permissable by current Planning Scheme |           |
|-------------|--------|--------------------------------------------|-----------|
|             |        |                                            |           |
|             | NSA    |                                            | No. of Ap |

|          | NSA   |        |     |     |    |      | No. of Apts | Communal | Commercial |                                                              |
|----------|-------|--------|-----|-----|----|------|-------------|----------|------------|--------------------------------------------------------------|
|          | (Sqm) | Studio | 1B  | 2B  | 3B | NDIS | Sub-Total   | (Sqm)    | (Sqm)      | Comments                                                     |
| Level 05 | 175   | -      | -   | -   | -  | -    | 0           | -        | -          |                                                              |
| Level 04 | 310   | -      | 1   | 2   | 2  | -    | 5           | -        | -          | Apartment mix is indicative only, and subject change through |
| Level 03 | 485   | 2      | 3   | 1   | -  | 2    | 8           | -        | -          | design concept development.                                  |
| Level 02 | 710   | 6      | 7   | 2   | -  | -    | 15          | -        | -          | NSA sqm assumes twin keyed arrangements are operating in     |
| Level 01 | 860   | 5      | 5   | 2   | 1  | 2    | 15          | 130      | -          | separate mode.                                               |
| Ground   | 260   | -      | -   | 3   | -  | -    | 3           | -        | 190        |                                                              |
| Basement | 0     | -      | -   | -   | -  | -    | 0           | -        | -          |                                                              |
| Total    | 2800  | 13     | 16  | 10  | 3  | 4    | 46          | 130      | 190        |                                                              |
|          |       | 28%    | 35% | 22% | 7% | 9%   |             |          |            |                                                              |