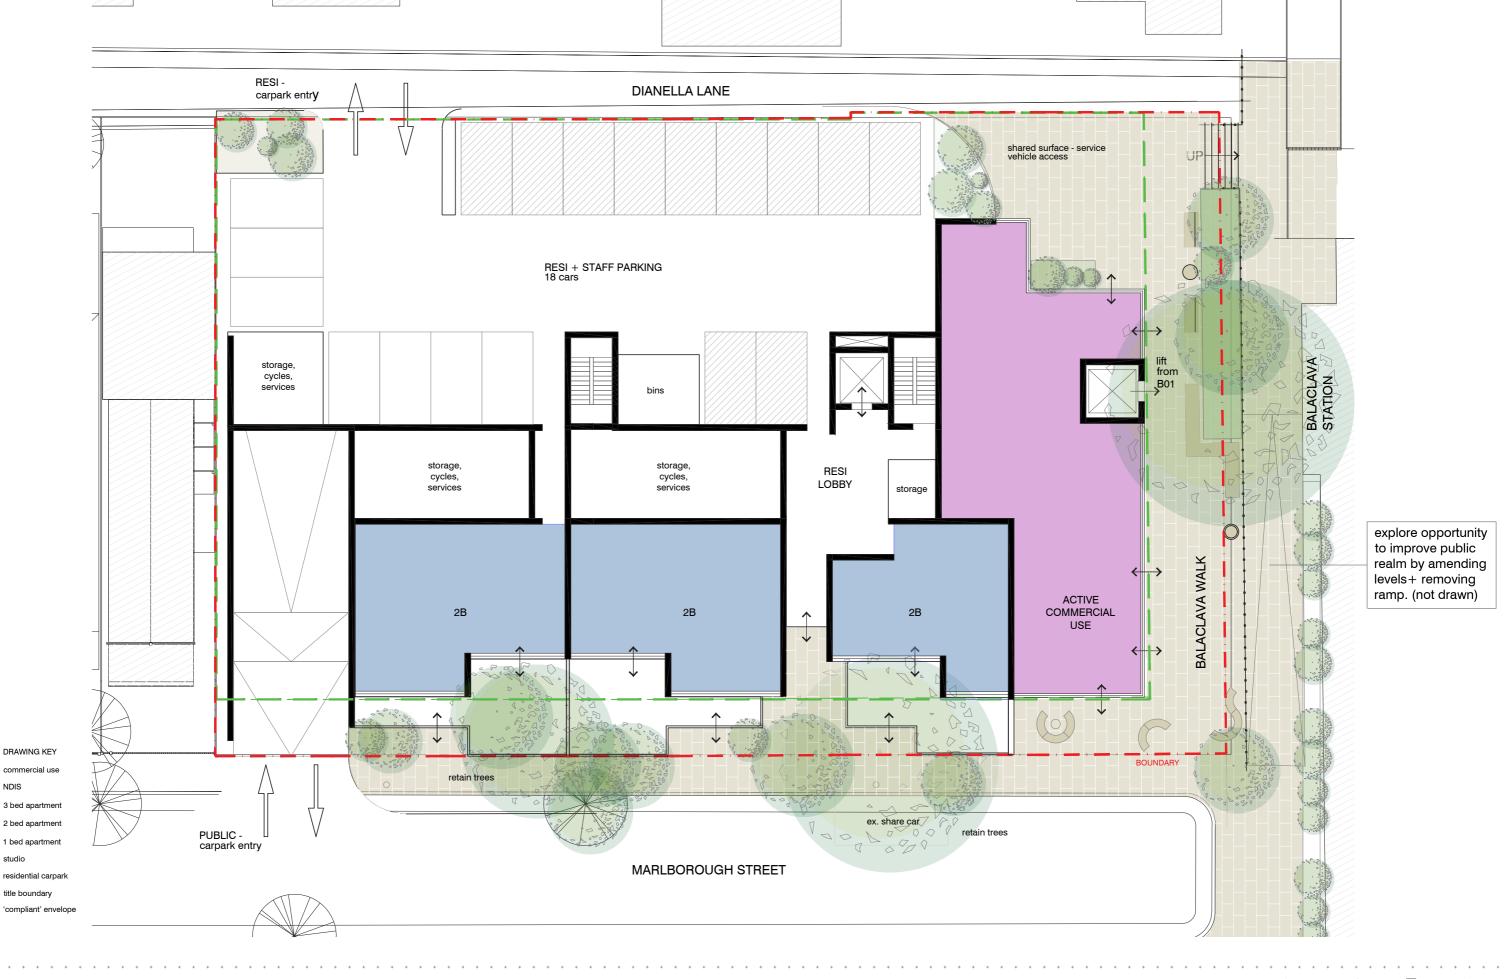

DRAWING KEY

3 bed apartment2 bed apartment

residential carpark

---- 'compliant' envelope

NOTES These drawings, plans and specifications and the copyright contained right property of Doig Architecture Pty. Ltd. and must not be fused, 25/01/18 FOR DISCUSSION SKETCH DESIGN 21722 46-58 Marlborough Street

Do not scale drawings, contractors must verify all dimensions on site before

confinerfcing any work or preparing shop drawings Level 04 1;200 @A3 , JAN 18 , SLK ,

3 bed apartment 2 bed apartment residential carpark 'compliant' envelope