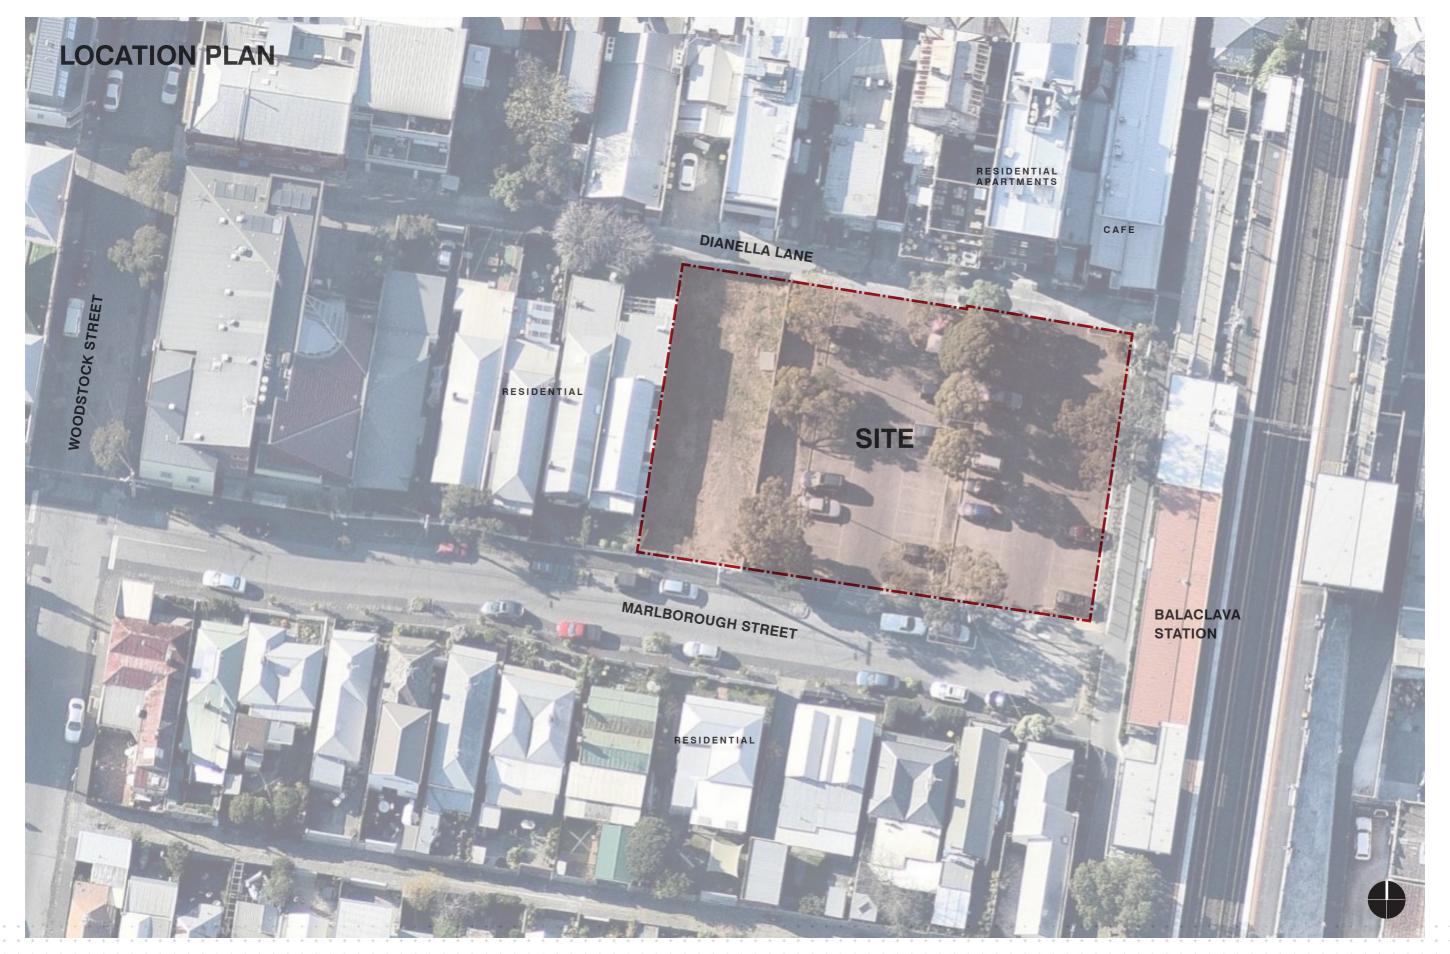

DRAWING KEY

3 bed apartment2 bed apartment

residential carpark

---- 'compliant' envelope

NOTES These drawings, plans and specifications and the copyright contained right property of Doig Architecture Pty. Ltd. and must not be fused, 25/01/18 FOR DISCUSSION SKETCH DESIGN 21722 46-58 Marlborough Street

Do not scale drawings, contractors must verify all dimensions on site before

confinerfcing any work or preparing shop drawings Level 04 1;200 @A3 , JAN 18 , SLK ,

3 bed apartment 2 bed apartment residential carpark 'compliant' envelope