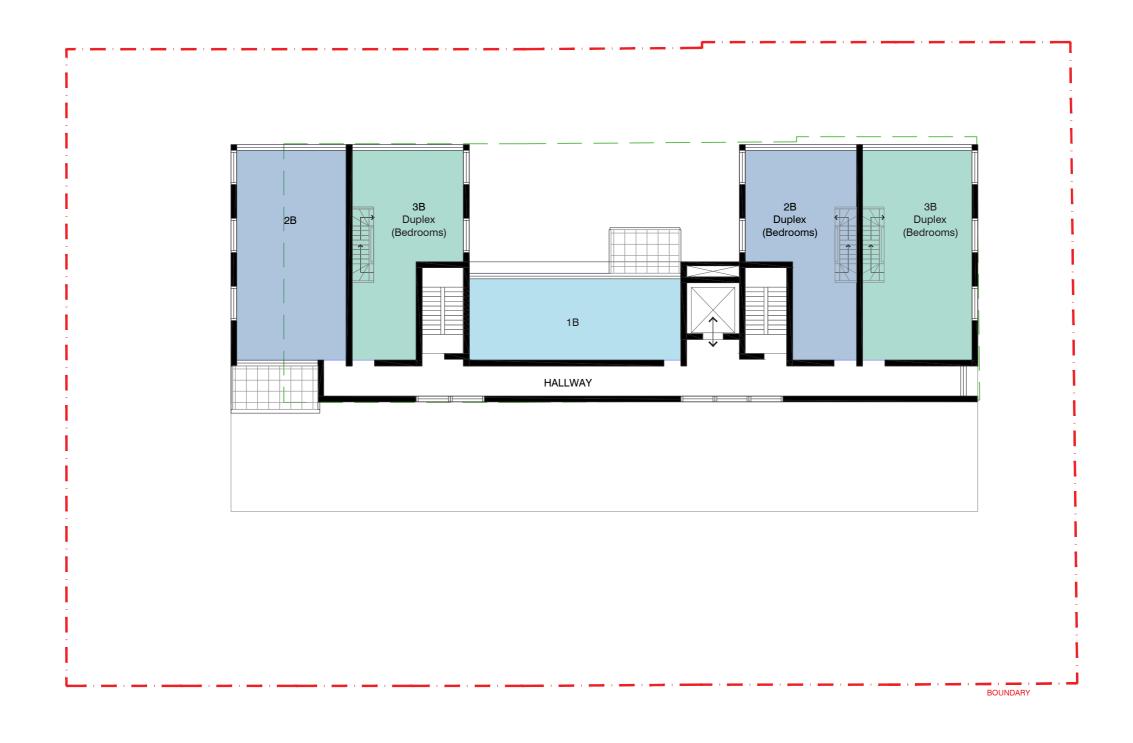

Do not scale drawings, contractors must verify all dimensions on site before

confinericing any work or preparing shop drawings Level 03 1;200 @A3 , JAN 18 , SLK ,

NOTES These drawings, plans and specifications and the copyright contained REV DATE DESCRIPTION BY CHK PROJECT STATUS JOB NO. \*therein are the property of Doig Architecture Pty.\* Ltd.\* and must not be used, \* - \* \*25/01/18 \* FOR DISCUSSION \* \* - \* - \* 46-58 Marlborough Street SKÉTCH DESIGN 21722 + + including by reproducing, publishing or communicating to the public, either + + Balaclava DRAWING NO REV. Www.dolgarchitecture.com.au admin@dolgarchitecture.com.au, ABN 95,053,178,733, , wholly or in part, without the express written permission of Doig Architecture SCALE DATE DRAWING NAME Pty Ltd.

## **SCHEDULE**

| Development | Summar | y - Permissable by current Planning Scheme |           |
|-------------|--------|--------------------------------------------|-----------|
|             |        |                                            |           |
|             | NSA    |                                            | No. of Ap |

|          | NSA   |        |     |     |    |      | No. of Apts | Communal | Commercial |                                                              |
|----------|-------|--------|-----|-----|----|------|-------------|----------|------------|--------------------------------------------------------------|
|          | (Sqm) | Studio | 1B  | 2B  | 3B | NDIS | Sub-Total   | (Sqm)    | (Sqm)      | Comments                                                     |
| Level 05 | 175   | -      | -   | -   | -  | -    | 0           | -        | -          |                                                              |
| Level 04 | 310   | -      | 1   | 2   | 2  | -    | 5           | -        | -          | Apartment mix is indicative only, and subject change through |
| Level 03 | 485   | 2      | 3   | 1   | -  | 2    | 8           | -        | -          | design concept development.                                  |
| Level 02 | 710   | 6      | 7   | 2   | -  | -    | 15          | -        | -          | NSA sqm assumes twin keyed arrangements are operating in     |
| Level 01 | 860   | 5      | 5   | 2   | 1  | 2    | 15          | 130      | -          | separate mode.                                               |
| Ground   | 260   | -      | -   | 3   | -  | -    | 3           | -        | 190        |                                                              |
| Basement | 0     | -      | -   | -   | -  | -    | 0           | -        | -          |                                                              |
| Total    | 2800  | 13     | 16  | 10  | 3  | 4    | 46          | 130      | 190        |                                                              |
|          |       | 28%    | 35% | 22% | 7% | 9%   |             |          |            |                                                              |