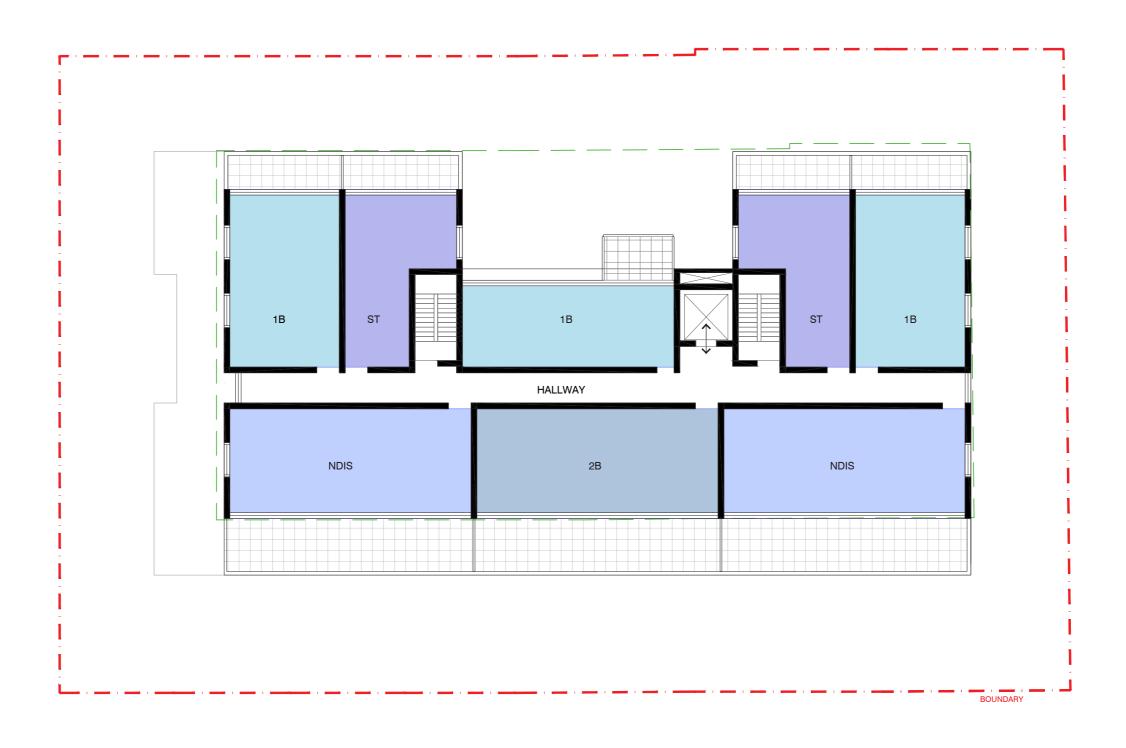

Do not scale drawings, contractors must verify all dimensions on site before

confinericing any work or preparing shop drawings SCALE DATE Level 01 1;200 @A3 , JAN 18 , SLK ,

NOTES These drawings, plans and specifications and the copyright contained the rich property of Doig Architecture Pty. Ltd. and must not be used, including by reproducing, publishing or communicating to the public, either whylolly or in part, without the express written permission of Doig Architecture Pty. Ltd.

## **SCHEDULE**

| Development | Summar | y - Permissable by current Planning Scheme |           |
|-------------|--------|--------------------------------------------|-----------|
|             |        |                                            |           |
|             | NSA    |                                            | No. of Ap |

|          | NSA   |        |     |     |    |      | No. of Apts | Communal | Commercial |                                                              |
|----------|-------|--------|-----|-----|----|------|-------------|----------|------------|--------------------------------------------------------------|
|          | (Sqm) | Studio | 1B  | 2B  | 3B | NDIS | Sub-Total   | (Sqm)    | (Sqm)      | Comments                                                     |
| Level 05 | 175   | -      | -   | -   | -  | -    | 0           | -        | -          |                                                              |
| Level 04 | 310   | -      | 1   | 2   | 2  | -    | 5           | -        | -          | Apartment mix is indicative only, and subject change through |
| Level 03 | 485   | 2      | 3   | 1   | -  | 2    | 8           | -        | -          | design concept development.                                  |
| Level 02 | 710   | 6      | 7   | 2   | -  | -    | 15          | -        | -          | NSA sqm assumes twin keyed arrangements are operating in     |
| Level 01 | 860   | 5      | 5   | 2   | 1  | 2    | 15          | 130      | -          | separate mode.                                               |
| Ground   | 260   | -      | -   | 3   | -  | -    | 3           | -        | 190        |                                                              |
| Basement | 0     | -      | -   | -   | -  | -    | 0           | -        | -          |                                                              |
| Total    | 2800  | 13     | 16  | 10  | 3  | 4    | 46          | 130      | 190        |                                                              |
|          |       | 28%    | 35% | 22% | 7% | 9%   |             |          |            |                                                              |