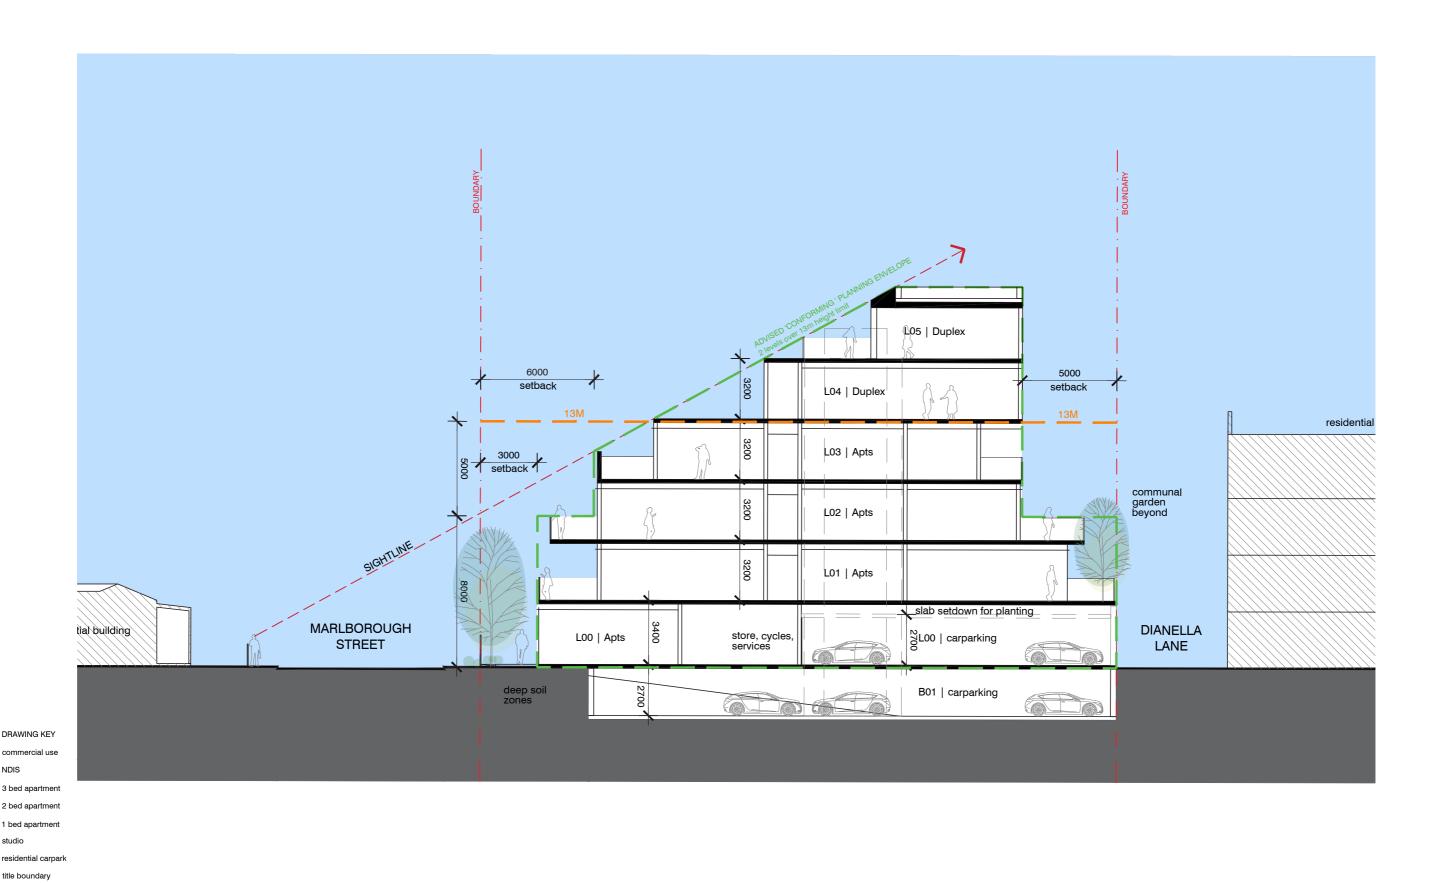

DRAWING NO SK-A-105 DRAWING NAME Level 05

20 COMMERCIAL ROAD MELBOURÍNE 3004 03 9867 2888\* 

- 'compliant' envelope

20 COMMERCIAL ROAD
MÊLBÔURÑE 3004
03 9867 2888
www.doîqarchitecture.com.au NOTES These drawings, plans and specifications and the copyright contained REV DATE DESCRIPTION BY CHK 46-58 Marlborough Street SKÉTCH DESIGN 21722 Balaclava , wholly or in part, without the express written permission of Doig Architecture DRAWING NO SCALE DRAWING NAME Longitudinal Section SK-A-201 1;200 @A3 JAN 18 SLK