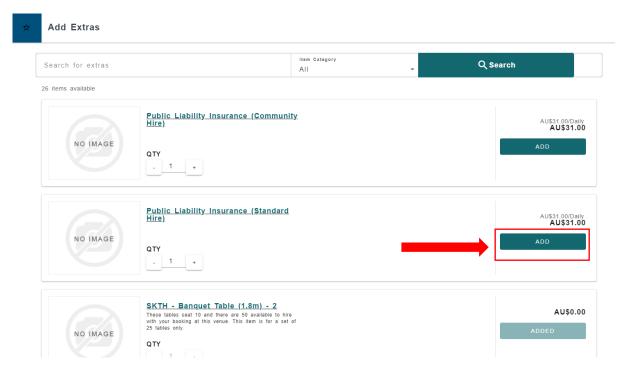

#### My Bookings screen

The **My Bookings** screen lists all your bookings and categorizes them under Past Bookings and Upcoming Bookings. Here you will find basic information about your booking including the booking reference, status and account information.

| PHILE PHILE                                                  |                                               |                         |                       |                                                            |
|--------------------------------------------------------------|-----------------------------------------------|-------------------------|-----------------------|------------------------------------------------------------|
| Home                                                         | New Casual Hire                               |                         |                       | Lemma ≡ AU\$0.00                                           |
| My Bookings                                                  |                                               |                         |                       |                                                            |
| UPCOMING BOOKINGS                                            | PAST BOOKINGS                                 |                         |                       |                                                            |
| Sort                                                         |                                               |                         |                       |                                                            |
| Booking Date 👻 🖬                                             |                                               |                         |                       | $\overline{\mathbf{y}}$ Search By Booking Ref $\mathbf{Q}$ |
|                                                              |                                               |                         |                       |                                                            |
| IB516 Pending Cancel<br>Jills Wedding<br>Created 21 Jun 2021 | EVENT DATE<br>30 Jun 2021 8:30 AM - 2:00 PM   | OUTSTANDING<br>AU\$0.00 | TOTAL<br>AU\$1,021.02 | INVOICES MANAGE -                                          |
| IB507 Pending Approval<br>test<br>Created 20 Jun 2021        | EVENT DATE<br>29 Jun 2021 12:00 AM - 11:59 PM | OUTSTANDING<br>AU\$0.00 | TOTAL<br>AU\$976.00   | INVOICES MANAGE -                                          |
|                                                              |                                               |                         | Items per pag         | ge: 5 💌 1 - 2 of 2 < 义                                     |