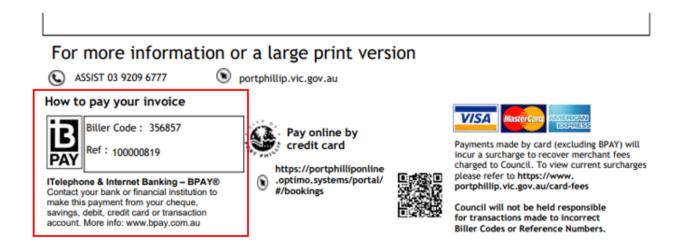

To add extra resources, go to your booking and select the **Add Extras** button. This will take you to the **Add Extras** screen.

| Home                   | New Casual Hire                                                         |                                                                                                   |                                                          | <u>Emma</u>                                                |
|------------------------|-------------------------------------------------------------------------|---------------------------------------------------------------------------------------------------|----------------------------------------------------------|------------------------------------------------------------|
|                        |                                                                         |                                                                                                   |                                                          |                                                            |
| oming Bookings >       | > IB516                                                                 |                                                                                                   |                                                          |                                                            |
| BACK                   |                                                                         |                                                                                                   |                                                          |                                                            |
|                        |                                                                         | Please click "Update Booking" to se                                                               | ave your booking changes.                                |                                                            |
|                        |                                                                         |                                                                                                   |                                                          |                                                            |
| IB516                  |                                                                         |                                                                                                   |                                                          | Pending Approval                                           |
| Jills Wedding          |                                                                         |                                                                                                   |                                                          |                                                            |
|                        | d Town Halls 30 Jun 2021<br>pooking such as AV Equipment and/or to      |                                                                                                   | Extras/ Questions' buttons below. Please note that items | TOTAL AU\$1,021.                                           |
|                        |                                                                         | specify the floor layout for seating please use the 'Add<br>such as changing your booking date or |                                                          | vary based on venue selected. For all other char           |
|                        |                                                                         |                                                                                                   |                                                          |                                                            |
| To add items to your b |                                                                         |                                                                                                   |                                                          | vary based on venue selected. For all other char           |
| To add items to your b | nooking such as AV Equipment and/or to<br>TH Auditorium (Standard Hire) |                                                                                                   |                                                          | vary based on venue selected. For all other char<br>EXPANI |
| To add items to your b | nooking such as AV Equipment and/or to<br>TH Auditorium (Standard Hire) |                                                                                                   |                                                          | vary based on venue selected. For all other char<br>EXPANI |
| To add items to your b | TH Auditorium (Standard Hire)                                           |                                                                                                   |                                                          | vary based on venue selected. For all other char<br>EXPANI |
| To add items to your b | TH Auditorium (Standard Hire)                                           |                                                                                                   |                                                          | vary based on venue selected. For all other char<br>EXPANI |

From the **Add Extras** Screen, locate your preferred extras and click on '**Add**' to add it to your booking

The item will then appear separately in your booking. To save your selection, click **Update Booking.** 