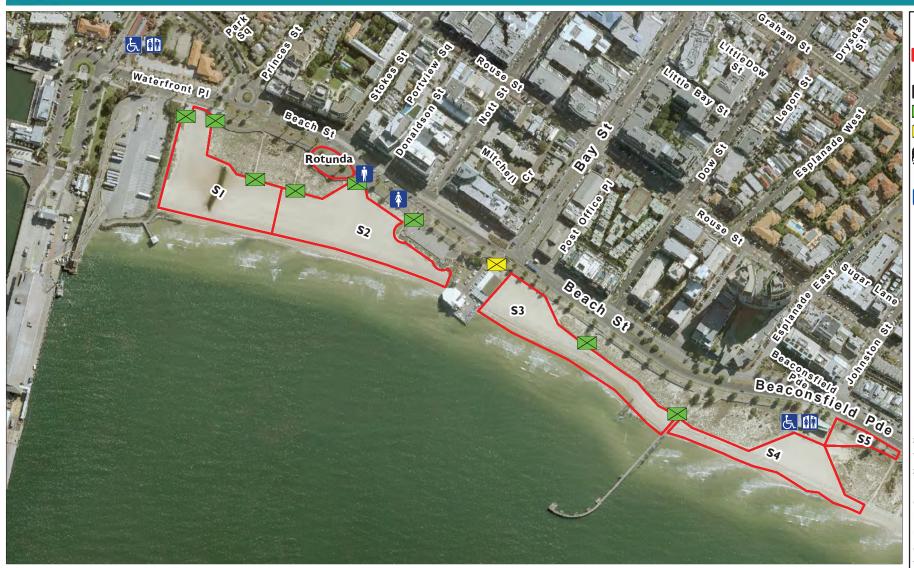

## Port Melbourne Beach

Legend

Event site

BBQ BBQ

Gate - Pedestrian only

Gate - Vehicle & Pedestrian

A Playground

E Public Toilet - Accessible

Public Toilet

Disclaimer: The City of Port Phillip does not warrant the accuracy or completeness of the information on this map and shall not bear any responsibility or liability for errors or omissions in the information. Reproduction is unauthorised unless with express written permission of the City of Port Phillip.

**Source:** Including, but not limited to City of Port Phillip and Vic Map.

Copyright remains with its respective holders. 2016:40058

Suburb: PORT MELBOURNE, VIC

Site Area: 40,961 m2 approx.

For further information, please contact the City of Port Phillip on

(03) 9209 6777 or assist@portphillip.vic.gov.au