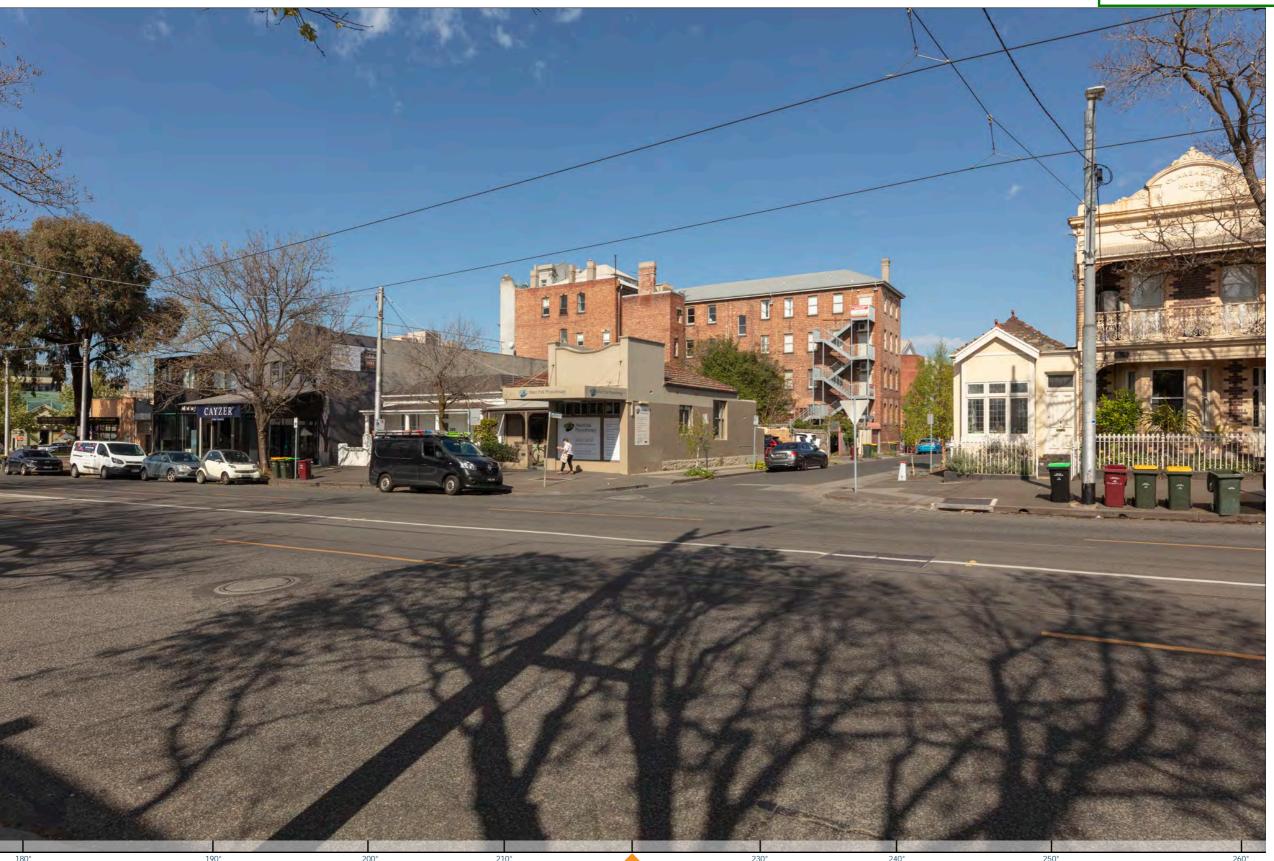

# 09 PHOTOMONTAGE 02

Date Issued:

04 April 2025

Project No:

V25002

Revision:

View 03 - Original Photograph @20mm

### PHOTOGRAPH DETAILS

Eastern Corner of Montague St & Bevan St, on footpath, adjacent to gated entry to 45 Bevan St Location description:

Date & time taken: 09:35am EST on 25/9/2023

1.65m Height from ground: 48m

Distance to site:

Document Set ID: 9088773 Version: 1, Version Date: 08/05/2025

### **EQUIPMENT SPECIFICATIONS**

Canon 5DSR Full Frame Camera:

Sigma 20mm f 1/4 DG HSM Art Lens Lens:

Focal length: 20mm

Field of view (FOV): 84.0 deg (horizontal)