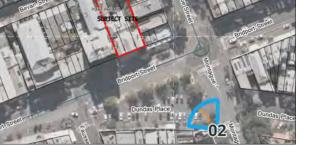

Corner of Dundas Place & Montague ST, on pedestrian thoroughfare/ forecourt area outside Albert Park hotel Location description:

07:14am EST on 26/9/2023

Height from ground: 1.65m 74m Document Set ID: 9088773

### PHOTOGRAPH DETAILS

Eastern Corner of Montague St & Bevan St, on footpath, adjacent to gated entry to 45 Bevan St Location description:

Date & time taken: 09:35am EST on 25/9/2023

1.65m Height from ground: 48m