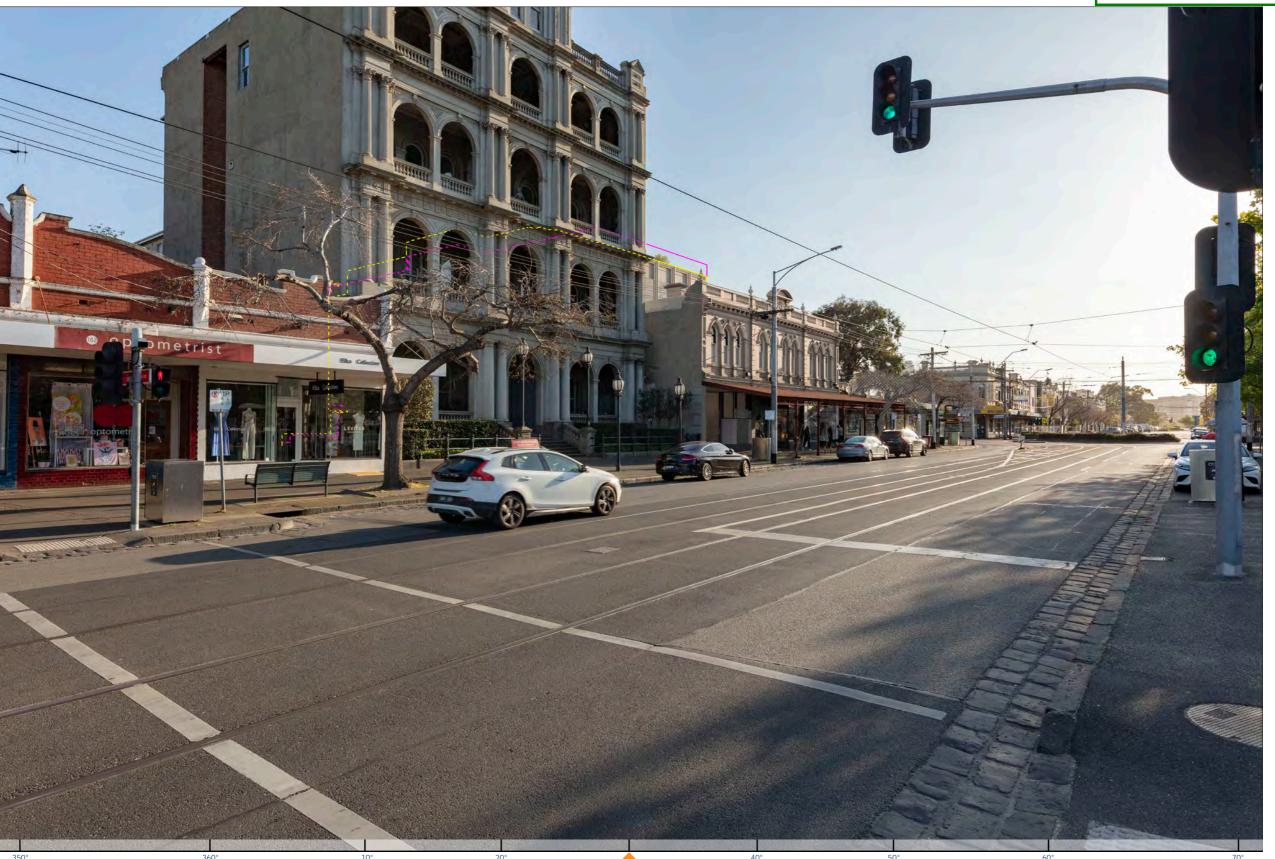

Date Issued:

04 April 2025

Project No:

V25002

Revision:

View 02 - Proposed Built Form with Landscaping & Endorsed and Proposed Building Outlines

Endorsed built form – Unoccluded silhouette (excludes vegetation)

Endorsed built form – Silhouette that is occluded by existing built form (excludes vegetation)

Proposed built form – Unoccluded silhouette (excludes vegetation)

Proposed built form - Silhouette that is occluded by existing built form (excludes vegetation)

White/grey hatch is shown where existing elements are to be removed/demolished and no proposed elements conceal existing elements that would be revealed.

Super Street

British Race

Dundas Place

Dundas Place