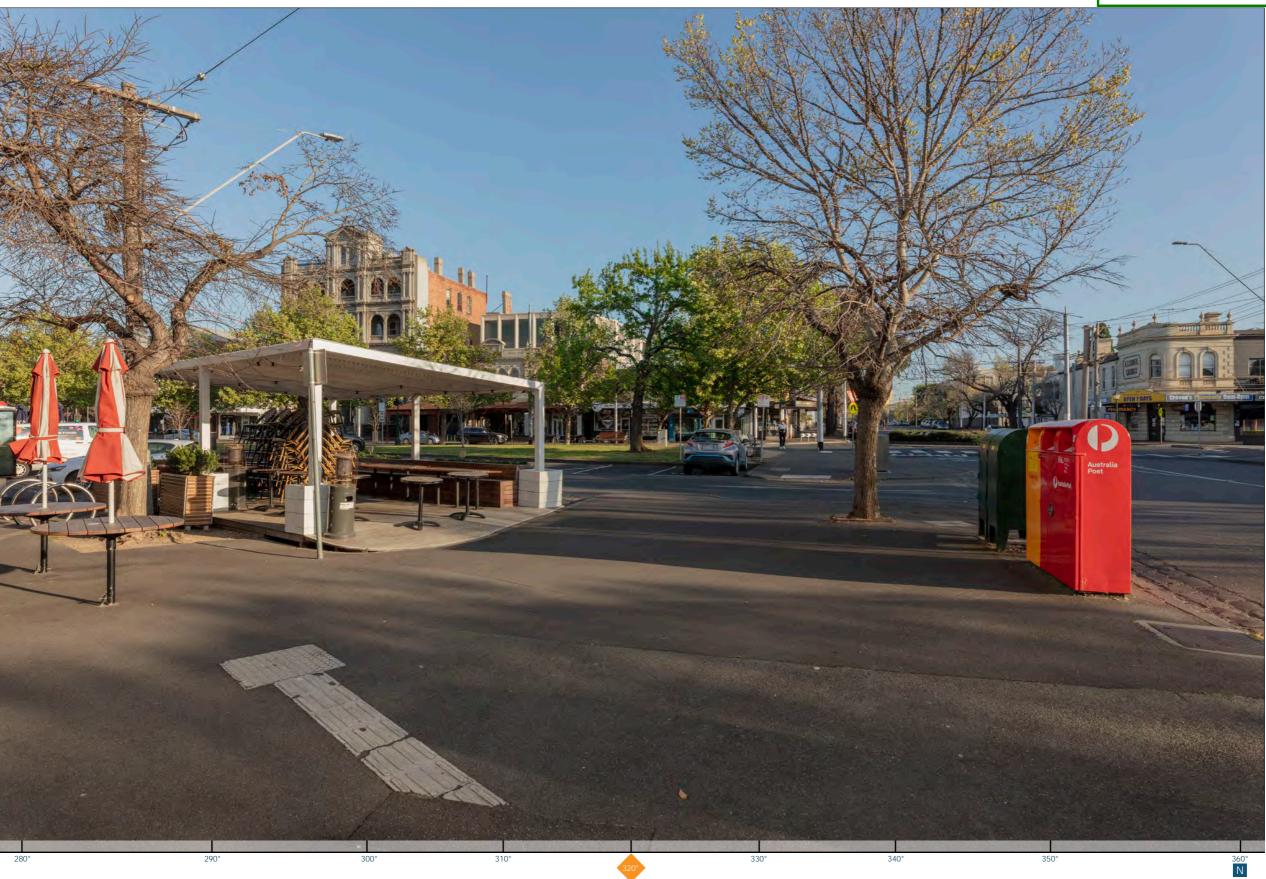

## **PHOTOMONTAGE 02**

Date Issued:

04 April 2025

Project No:

V25002

Revision:

View 02 - Original Photograph @20mm

PHOTOGRAPH DETAILS

Corner of Dundas Place & Montague ST, on pedestrian thoroughfare/ forecourt area outside Albert Park hotel Location description:

07:14am EST on 26/9/2023

Height from ground: 1.65m 74m Document Set ID: 9088773

Date & time taken:

Version: 1, Version Date: 08/05/2025

**EQUIPMENT SPECIFICATIONS** 

Canon 5DSR Full Frame Camera:

Sigma 20mm f 1/4 DG HSM Art Lens Lens:

Focal length: 20mm

Field of view (FOV): 84.0 deg (horizontal)