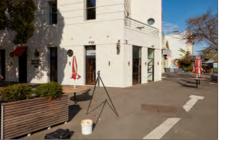

## **PHOTOMONTAGE 02**

Date Issued:

04 April 2025

Project No:

V25002

Revision:

View 02 - Original Photograph @20mm

PHOTOGRAPH DETAILS

Corner of Dundas Place & Montague ST, on pedestrian thoroughfare/ forecourt area outside Albert Park hotel Location description:

07:14am EST on 26/9/2023

Height from ground: 1.65m 74m Document Set ID: 9088773

Date & time taken:

Version: 1, Version Date: 08/05/2025

**EQUIPMENT SPECIFICATIONS** 

Canon 5DSR Full Frame Camera:

Sigma 20mm f 1/4 DG HSM Art Lens Lens:

Focal length: 20mm

Field of view (FOV): 84.0 deg (horizontal)