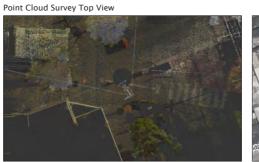

Point Cloud Survey Top View

#### THIS IS NOT A PHOTOGRAPH

It is a Point Cloud Survey of the camera position by the licensed land surveyor.

This is used to precisely locate and orient the 3D camera to match the photograph.

See Statement of Evidence.