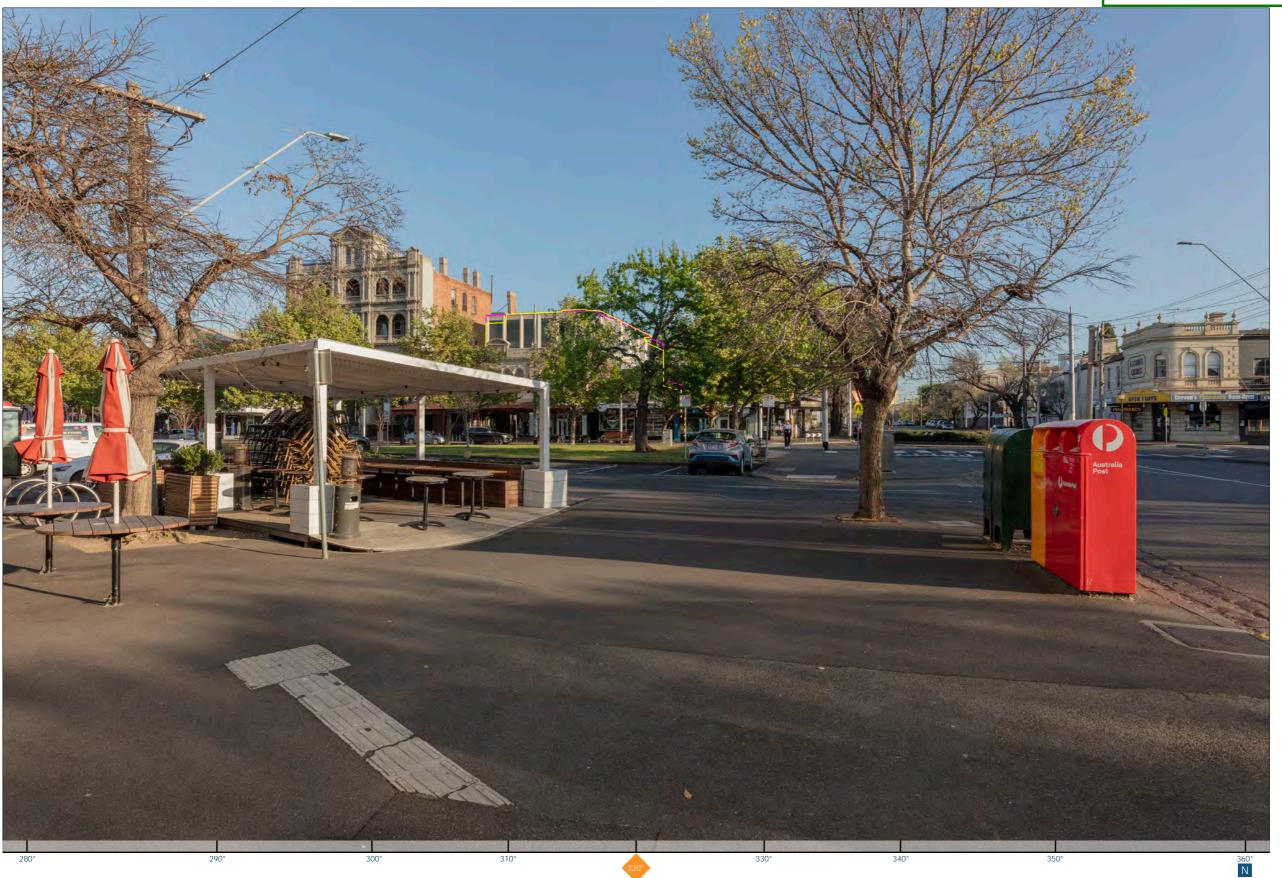

04 April 2025

Project No:

V25002

Revision:

View 02 - Photograph with Endorsed and Proposed Building Outlines

Endorsed built form – Unoccluded silhouette (excludes vegetation)

Endorsed built form - Silhouette that is occluded by existing built form (excludes vegetation)

Proposed built form - Unoccluded silhouette (excludes vegetation)

Proposed built form – Silhouette that is occluded by existing built form (excludes vegetation)

White/grey hatch is shown where existing elements are to be removed/demolished and no proposed elements conceal existing elements that would be revealed.

View 02 - Endorsed Built Form

White/grey hatch is shown where existing elements are to be removed/demolished and no proposed elements conceal existing elements that would be revealed.