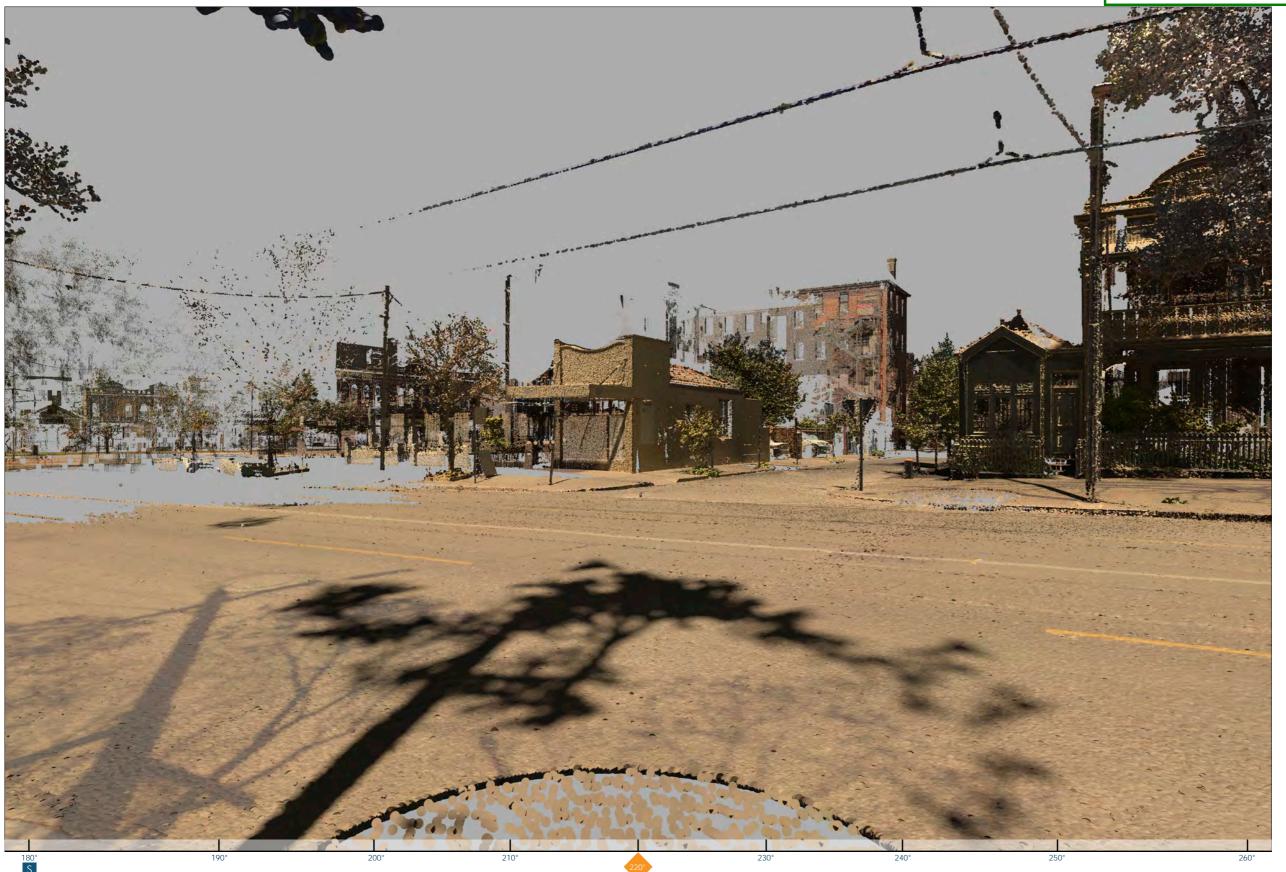

### View 02 - AlignView with Point Cloud Dataset

### FIELD WORK DETAILS

Easting: 320130.07 5809836.92 Northing: 29/09/2023 Date taken: 1.65m Height from ground:

Leica Cyclone Register 360 Document Set ID: 9088773 Autodesk ReCap, CloudCompare Version: 1, Version Date: 08/05/2025

### FIELD WORK DETAILS

Easting: 320100.08

Northing: 5809969.65

Date taken: 29/09/2023

Ground (RL): 5.75m

Height from ground: 1.65m

LiDAR Scanner: Leica Cyclone Register 360

Document Set ID: 9088773 Autodesk ReCap, CloudCompare

Version: 1, Version Date: 08/05/2025

Field of view

Viewing direction

Proposed built form –
Unoccluded silhouette (excludes vegetation)

Proposed built form –
Silhouette that is occluded by existing built form (excludes vegetation)

Point Cloud Survey Top View