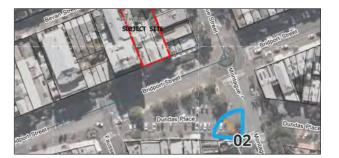

## **PHOTOMONTAGE 02**

Date Issued:

04 April 2025

Project No:

V25002

Revision:

View 02 - Original Photograph @20mm

PHOTOGRAPH DETAILS

Corner of Dundas Place & Montague ST, on pedestrian thoroughfare/ forecourt area outside Albert Park hotel Location description:

07:14am EST on 26/9/2023

Height from ground: 1.65m 74m Document Set ID: 9088773