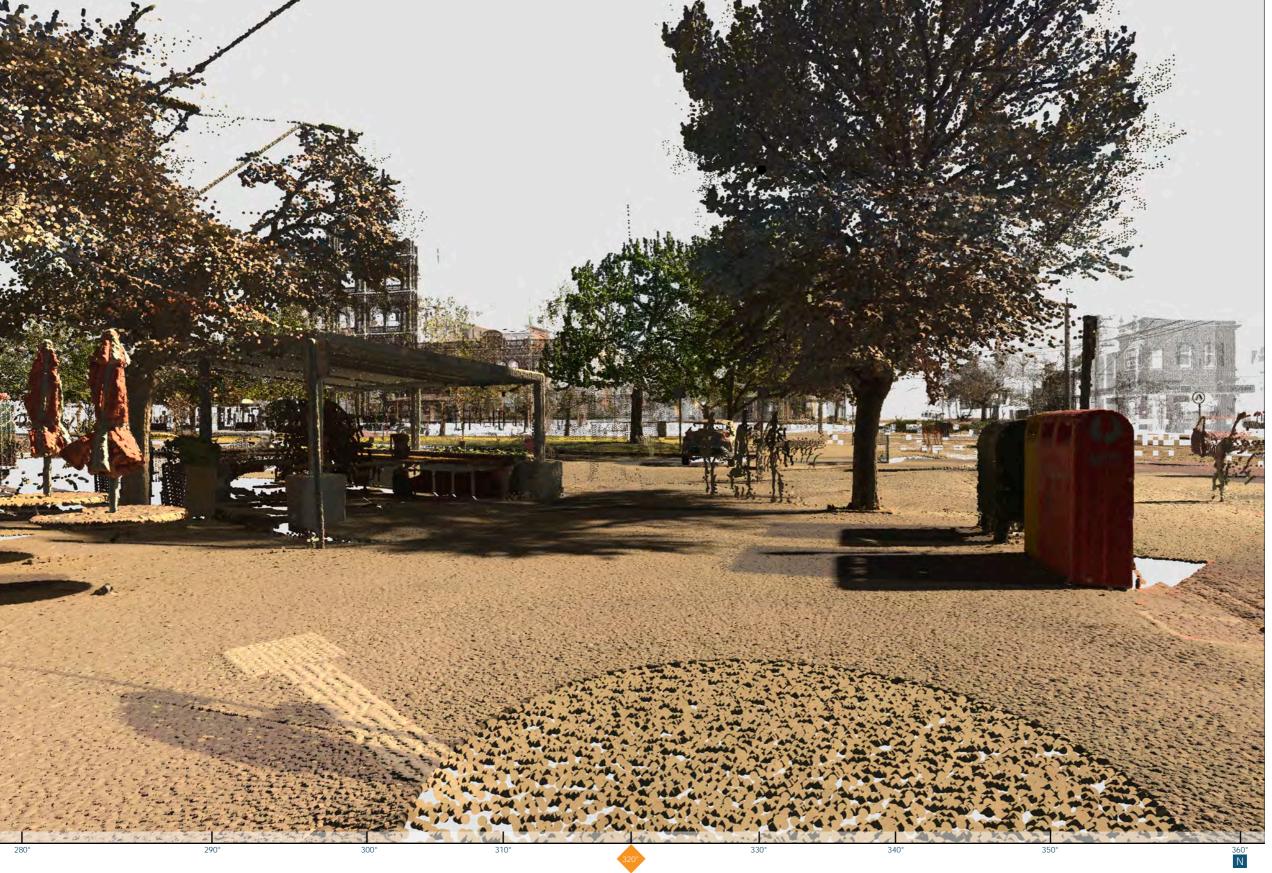

### View 03 - AlignView with Point Cloud Dataset

### FIELD WORK DETAILS

Easting: 320100.08

Northing: 5809969.65

Date taken: 29/09/2023

Ground (RL): 5.75m

Height from ground: 1.65m

LiDAR Scanner: Leica Cyclone Register 360

Document Set ID: 9088773 Autodesk ReCap, CloudCompare

Version: 1, Version Date: 08/05/2025

Field of view

Viewing direction

Proposed built form –
Unoccluded silhouette (excludes vegetation)

Proposed built form –
Silhouette that is occluded by existing built form (excludes vegetation)

Point Cloud Survey Top View

#### THIS IS NOT A PHOTOGRAPH

It is a Point Cloud Survey of the camera position by the licensed land surveyor.

This is used to precisely locate and orient the 3D camera to match the photograph.

See Statement of Evidence.