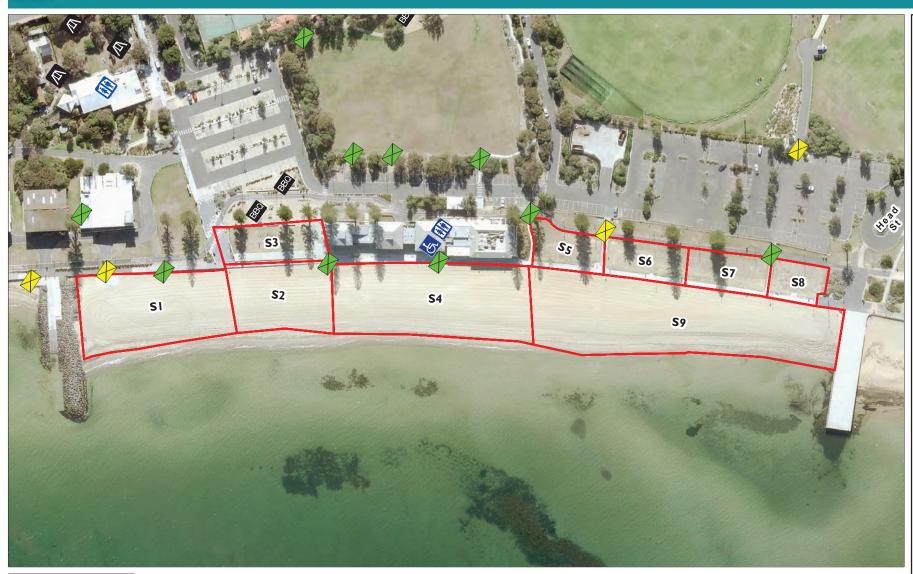

## **Elwood Foreshore Beach**

Event site

BBQ BBQ

Gate - Pedestrian only

Gate - Vehicle & Pedestrian

□ Playground

E Public Toilet - Accessible

Public Toilet

**Source:** Including, but not limited to City of Port Phillip and Vic Map.

Copyright remains with its respective holders. 2016:40058

Suburb: ELWOOD, VIC

Site Area: 19,534 m2 approx.

For further information, please contact the City of Port Phillip on (03) 9209 6777 or assist@portphillip.vic.gov.au