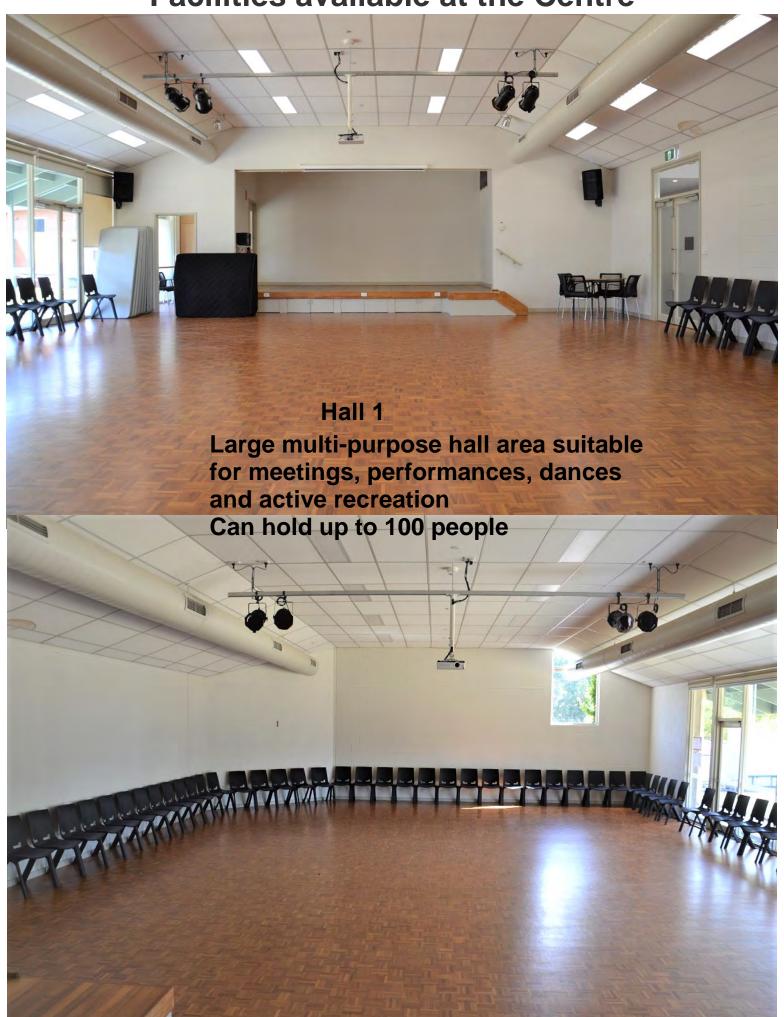

## **South Melbourne Community Centre** Corner Park Street. and Ferrars Place,

Melways Ref: 57F2 2K B4 Telephone: (03) 9209 6349

Email: comfacil@portphillip.vic.gov.au

A modern well equipped activity Centre located in South Melbourne close to Emerald Hill, the South Melbourne Market, Clarendon Street shops, Albert Park and public transport. A large hall with a stage and a two multi purpose halls that can be used for a wide range of activities.

The Centre is accessible. Disabled reserved parking is available at the front of the building

For booking a venue and make an enquiry refer to reference above



## **Facilities available at the Centre**