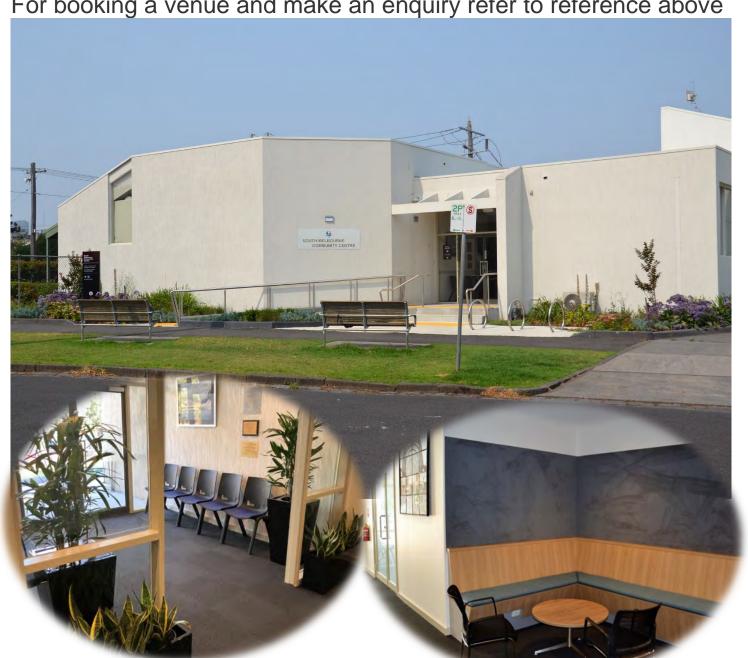

## **South Melbourne Community Centre** Corner Park Street. and Ferrars Place,

Melways Ref: 57F2 2K B4 Telephone: (03) 9209 6349

Email: comfacil@portphillip.vic.gov.au

A modern well equipped activity Centre located in South Melbourne close to Emerald Hill, the South Melbourne Market, Clarendon Street shops, Albert Park and public transport. A large hall with a stage and a two multi purpose halls that can be used for a wide range of activities.

The Centre is accessible. Disabled reserved parking is available at the front of the building

For booking a venue and make an enquiry refer to reference above