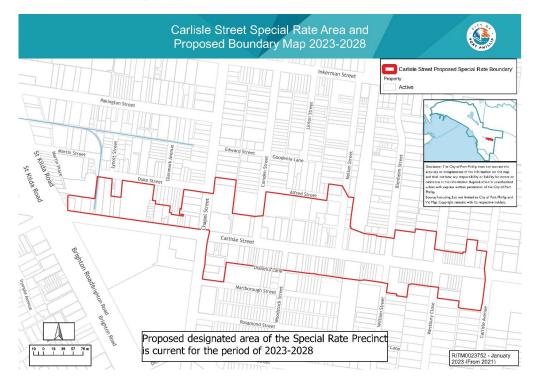

## Proposed Carlisle Street Special Rate Boundary Map and Property List

The proposed Boundary Map for the Special Rate.

## **Eligible Properties**

The Special Rate will be assessed based on ownership of rateable land used for or capable of being used for retail, commercial, entertainment or tourism purposes located in the precinct and specified as follow:

Carlisle Street -

- 114 336 Carlisle Street
- 103 289 Carlisle Street
- Within arcades at 232 Carlisle Street and 246-252 Carlisle Street

Chapel Street -

- 141 159 Chapel Street
- 100 126A Chapel Street

Camden Street -

• 54 Camden Street

Nelson Street -

- 45 65 Nelson Street
  26 32 Nelson Street

Westbury Close -• 114A Westbury Close

William Street -

• 2-8 William Street