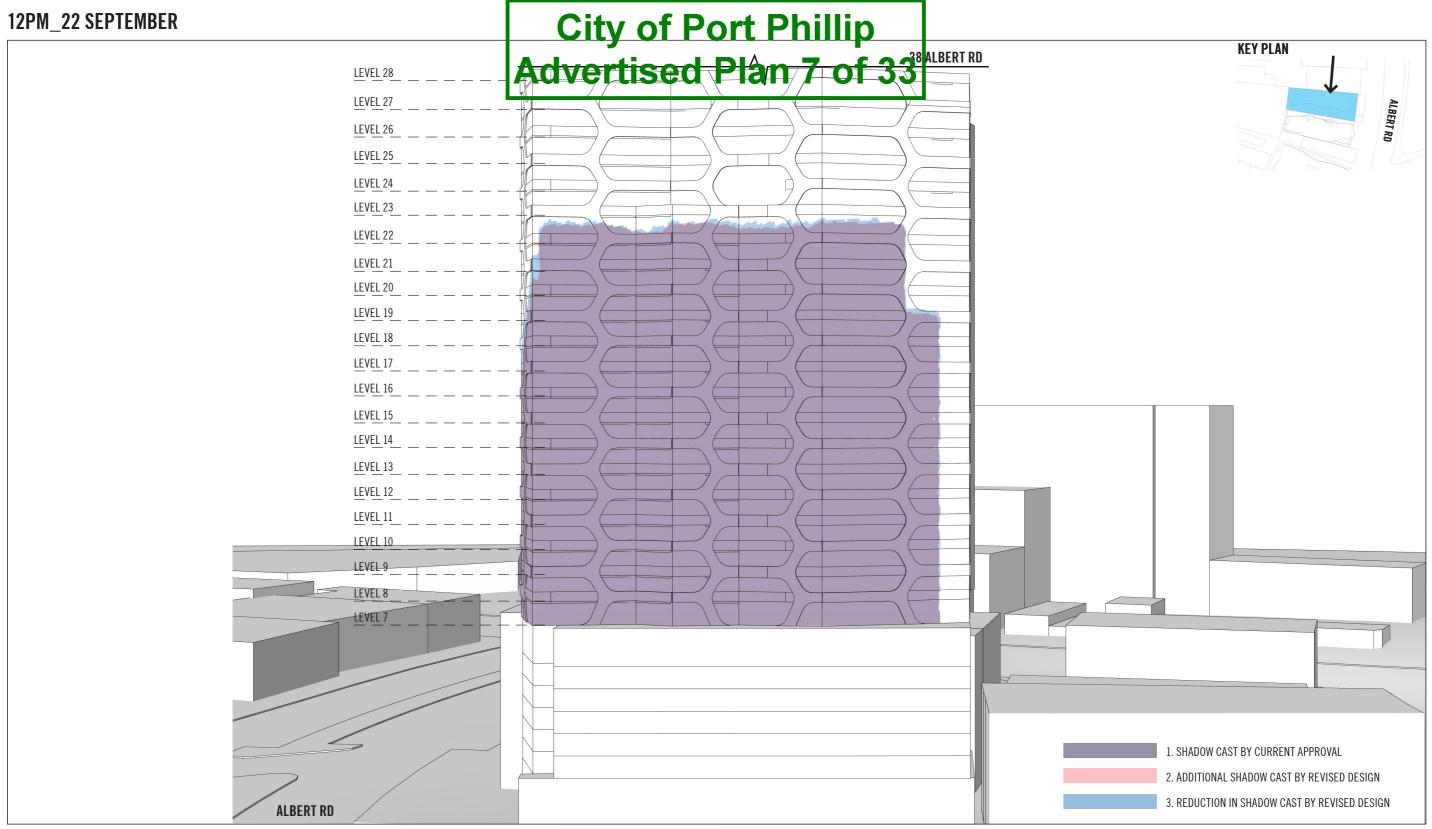

## City of Port Phillip Advertised Plan 22 of 33

1. SHADOW CAST BY CURRENT APPROVAL

2. ADDITIONAL SHADOW CAST BY REVISED DESIGN3. REDUCTION IN SHADOW CAST BY REVISED DESIGN