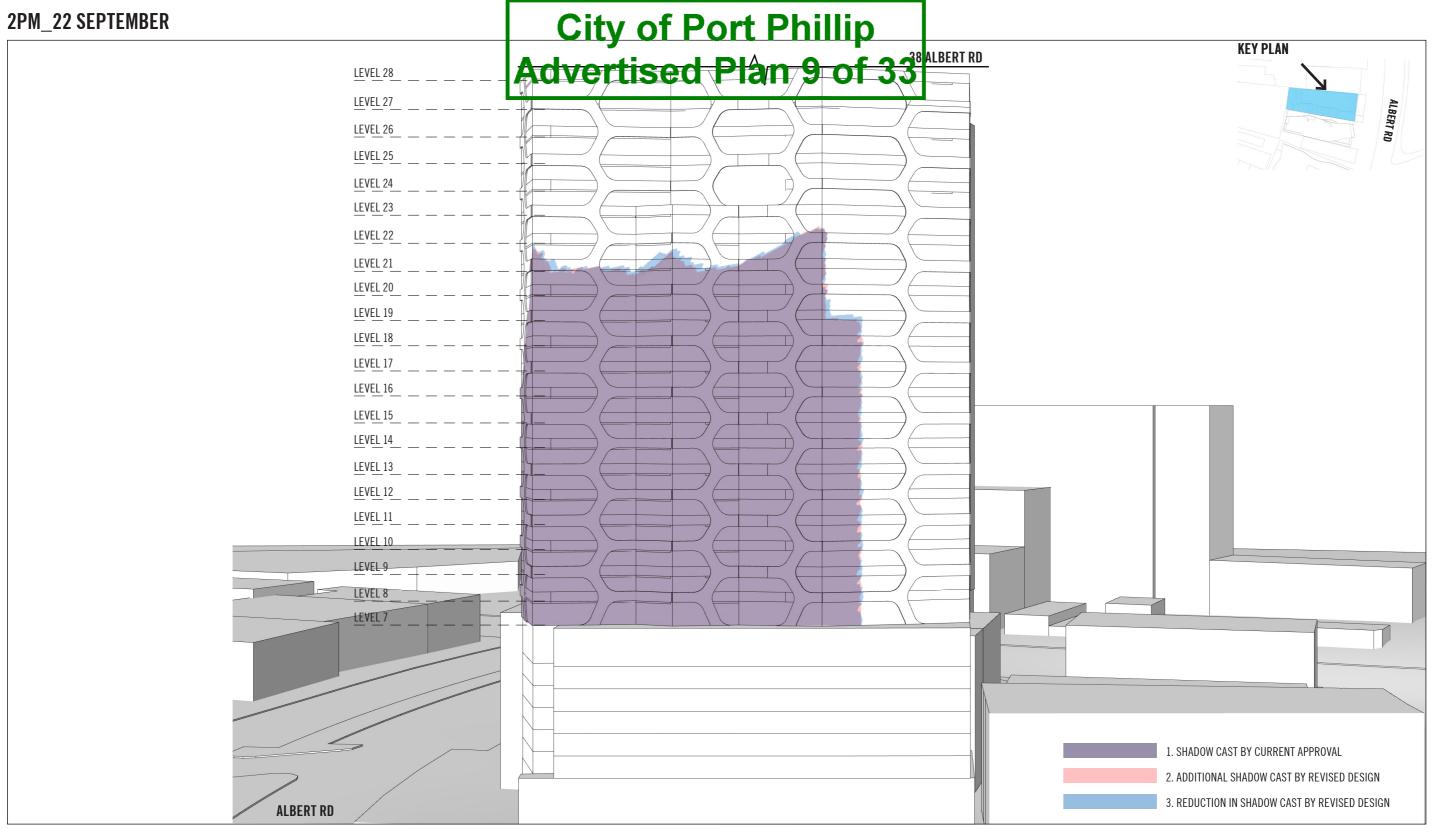

## City of Port Phillip Advertised Plan 22 of 33

1. SHADOW CAST BY CURRENT APPROVAL

2. ADDITIONAL SHADOW CAST BY REVISED DESIGN3. REDUCTION IN SHADOW CAST BY REVISED DESIGN