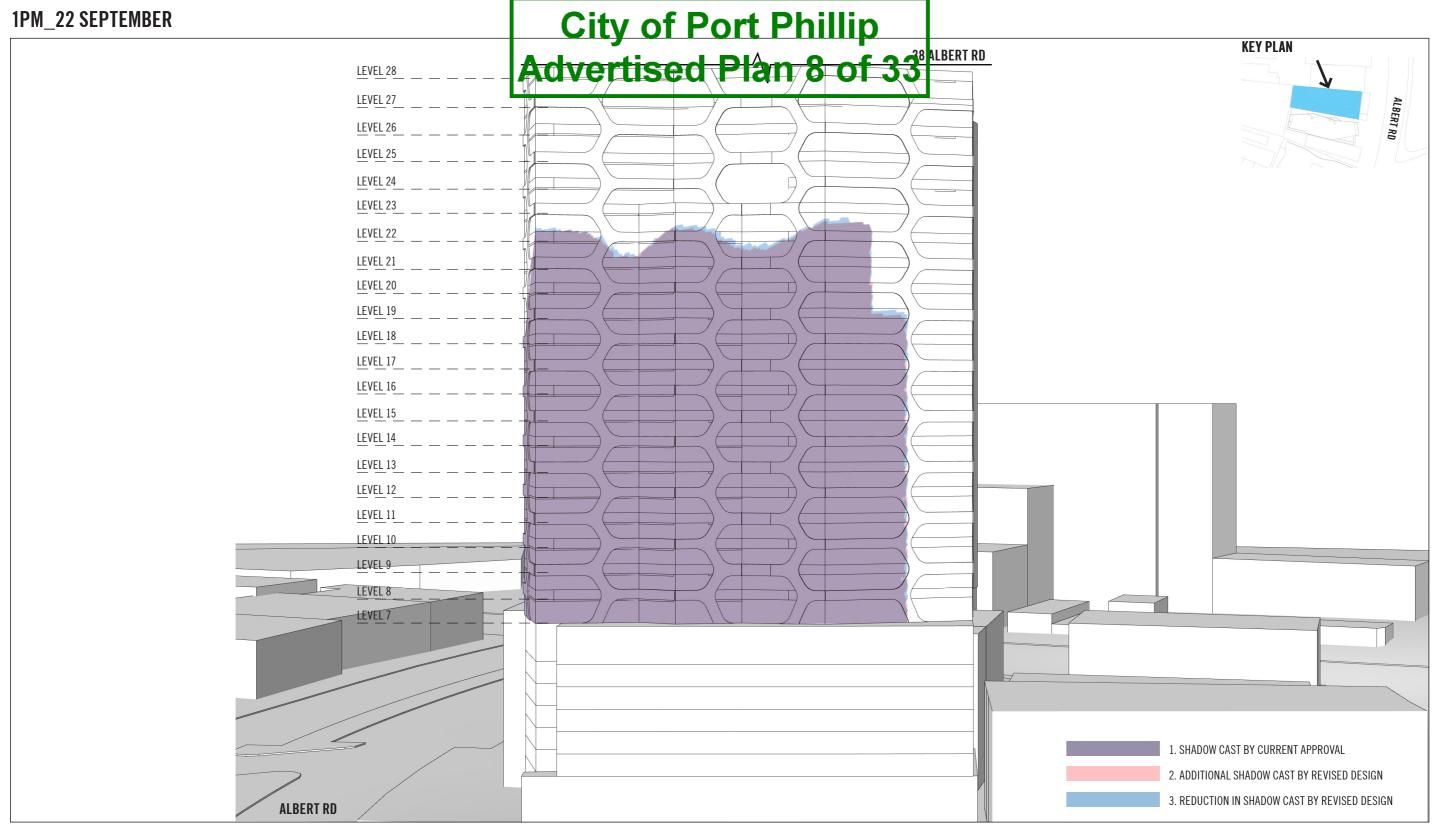

## City of Port Phillip Advertised Plan 22 of 33

1. SHADOW CAST BY CURRENT APPROVAL

2. ADDITIONAL SHADOW CAST BY REVISED DESIGN3. REDUCTION IN SHADOW CAST BY REVISED DESIGN