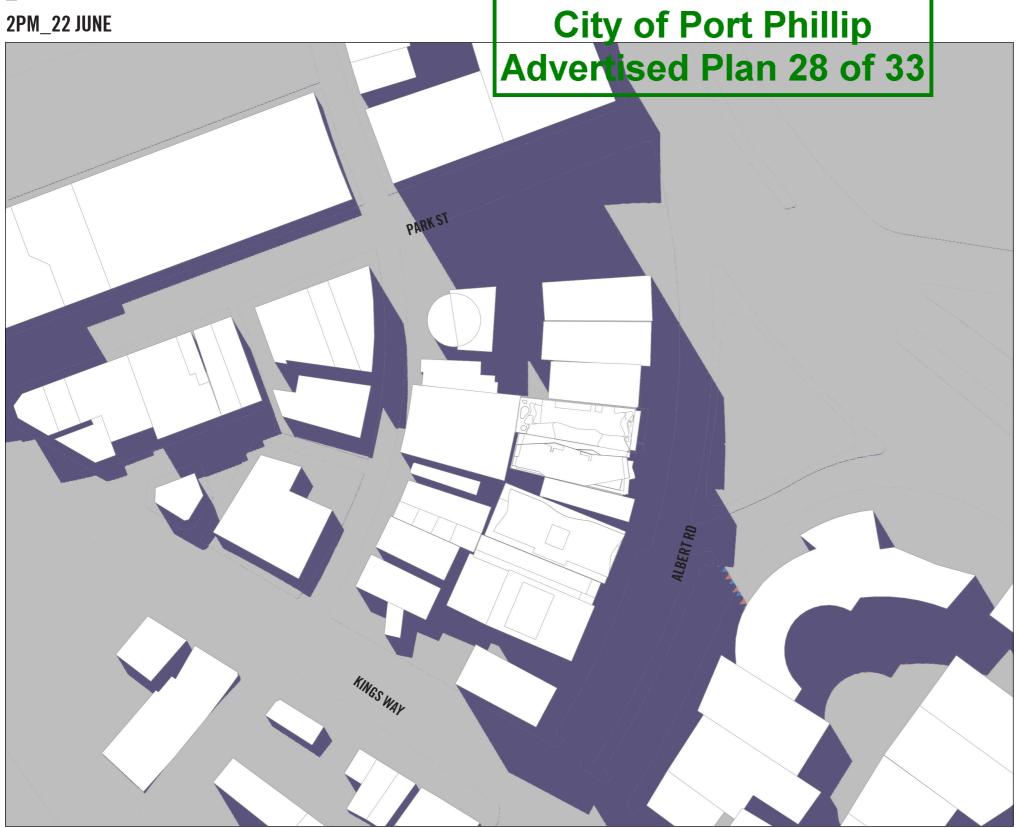

## City of Port Phillip Advertised Plan 22 of 33

1. SHADOW CAST BY CURRENT APPROVAL

2. ADDITIONAL SHADOW CAST BY REVISED DESIGN3. REDUCTION IN SHADOW CAST BY REVISED DESIGN