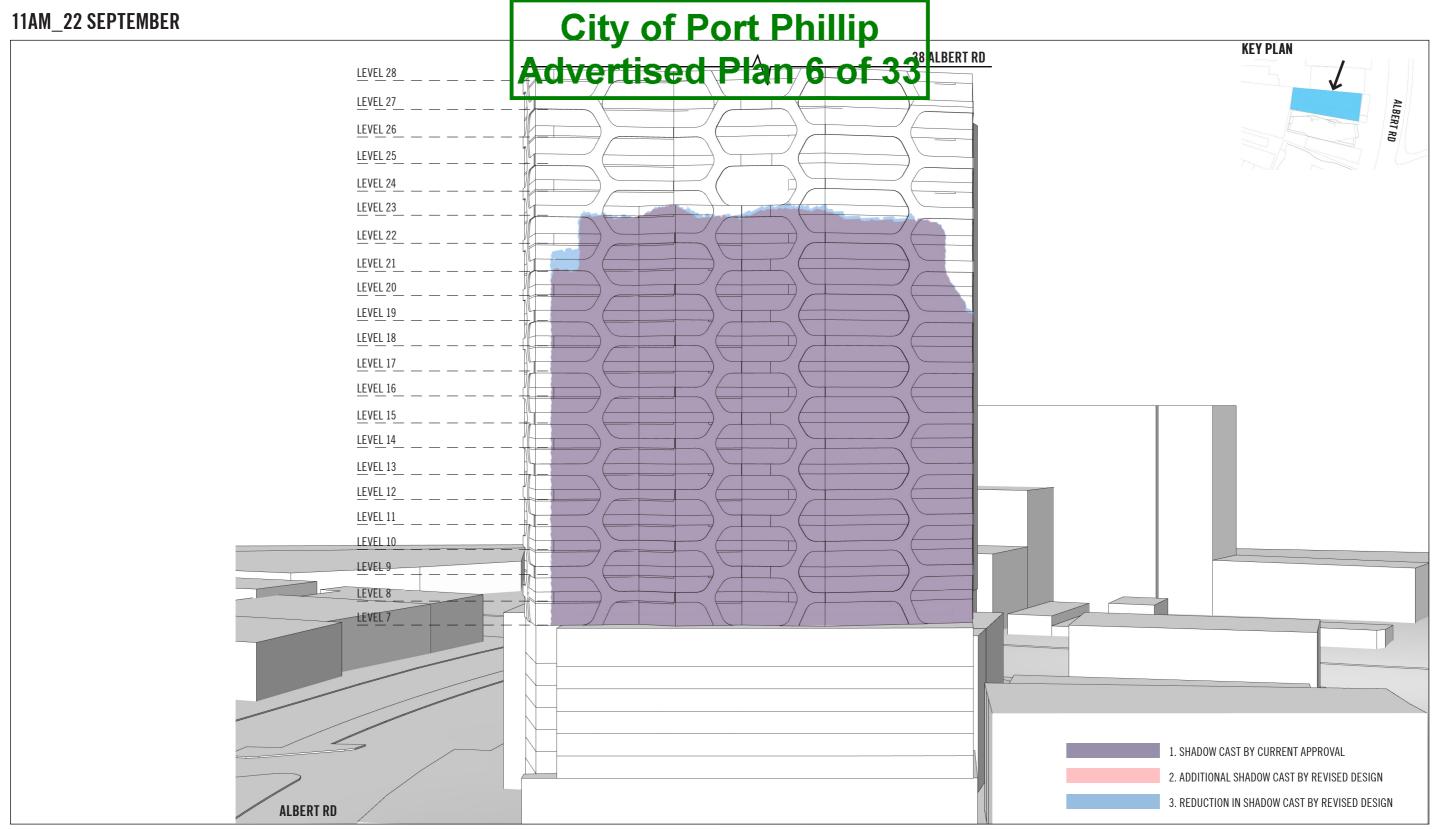

## City of Port Phillip Advertised Plan 22 of 33

1. SHADOW CAST BY CURRENT APPROVAL

2. ADDITIONAL SHADOW CAST BY REVISED DESIGN3. REDUCTION IN SHADOW CAST BY REVISED DESIGN