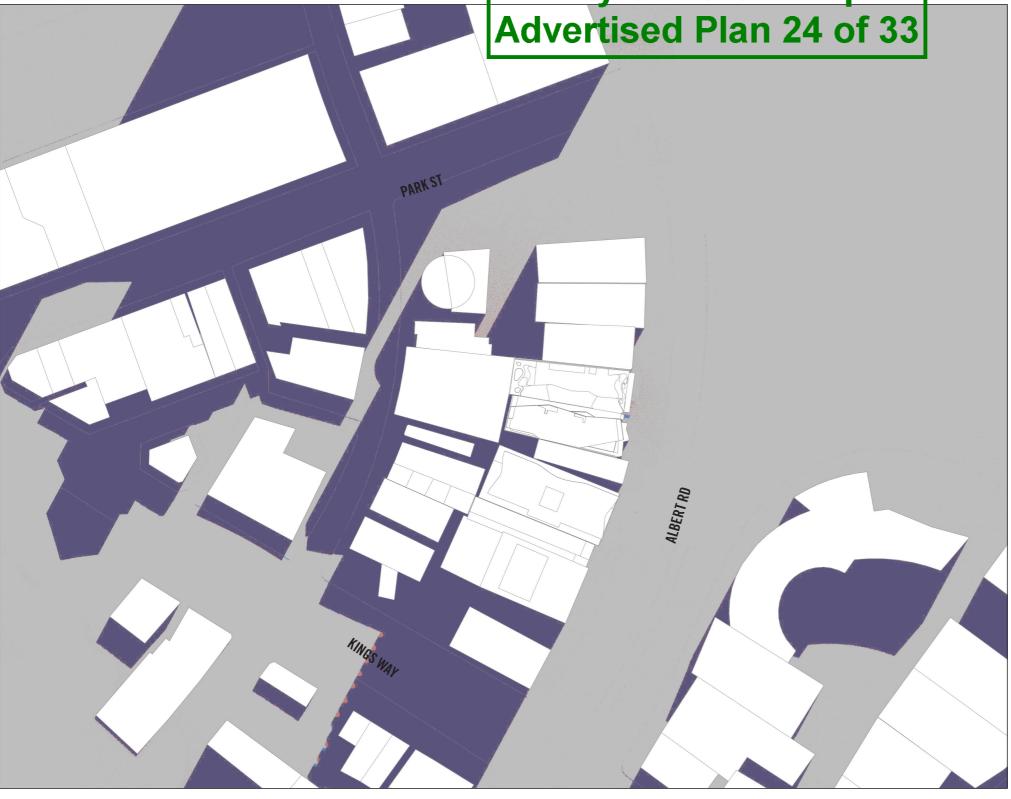

City of Port Phillip Advertised Plan 1 of 33

## City of Port Phillip Advertised Plan 2 of 33

#### City of Port Phillip Advertised Plan 3 of 33

















#### City of Port Phillip Advertised Plan 11 of 33



















## City of Port Phillip Advertised Plan 19 of 33

## City of Port Phillip Advertised Plan 20 of 33

#### City of Port Phillip Advertised Plan 21 of 33



## City of Port Phillip Advertised Plan 22 of 33

1. SHADOW CAST BY CURRENT APPROVAL

2. ADDITIONAL SHADOW CAST BY REVISED DESIGN3. REDUCTION IN SHADOW CAST BY REVISED DESIGN





















## City of Port Phillip Advertised Plan 30 of 33

# City of Port Phillip Advertised Plan 31 of 33

#### **City of Port Phillip** Advertised Plan 32 of 33

#### **ELENBERG FRASER**

LEVEL 1. 160 QUEEN STREET MELBOURNE VICTORIA 3000 AUSTRALIA

MELBOURNE

BRISBANE

SYDNEY

HO CHI MINH CITY +61 3 9600 2260 +61 7 3221 8999 +61 2 9600 8455 +84 8 3827 3718

> MAIL@ELENBERGFRASER.COM WWW.ELENBERGFRASER.COM

ELENBERG FRASER RETAINS THE COPYRIGHT AND INTELLECTUAL PROPERTY RIGHTS IN RELATION TO ALL THE DESIGN, DRAWINGS, SCHEDULES AND OTHER MATERIALS PREPARED FOR THE PROJECT AND CONTAINED HEREIN. THIS DOCUMENT IS ISSUED FOR GUIDANCE ONLY. IT IS TO BE VIEWED WITH REGARD TO THE SPECIFIC PURPOSE OF THE ISSUE WHICH IS FOR PRELIMINARY FEASIBILITY PURPOSES ONLY. AS AN UNCONTROLLED DOCUME