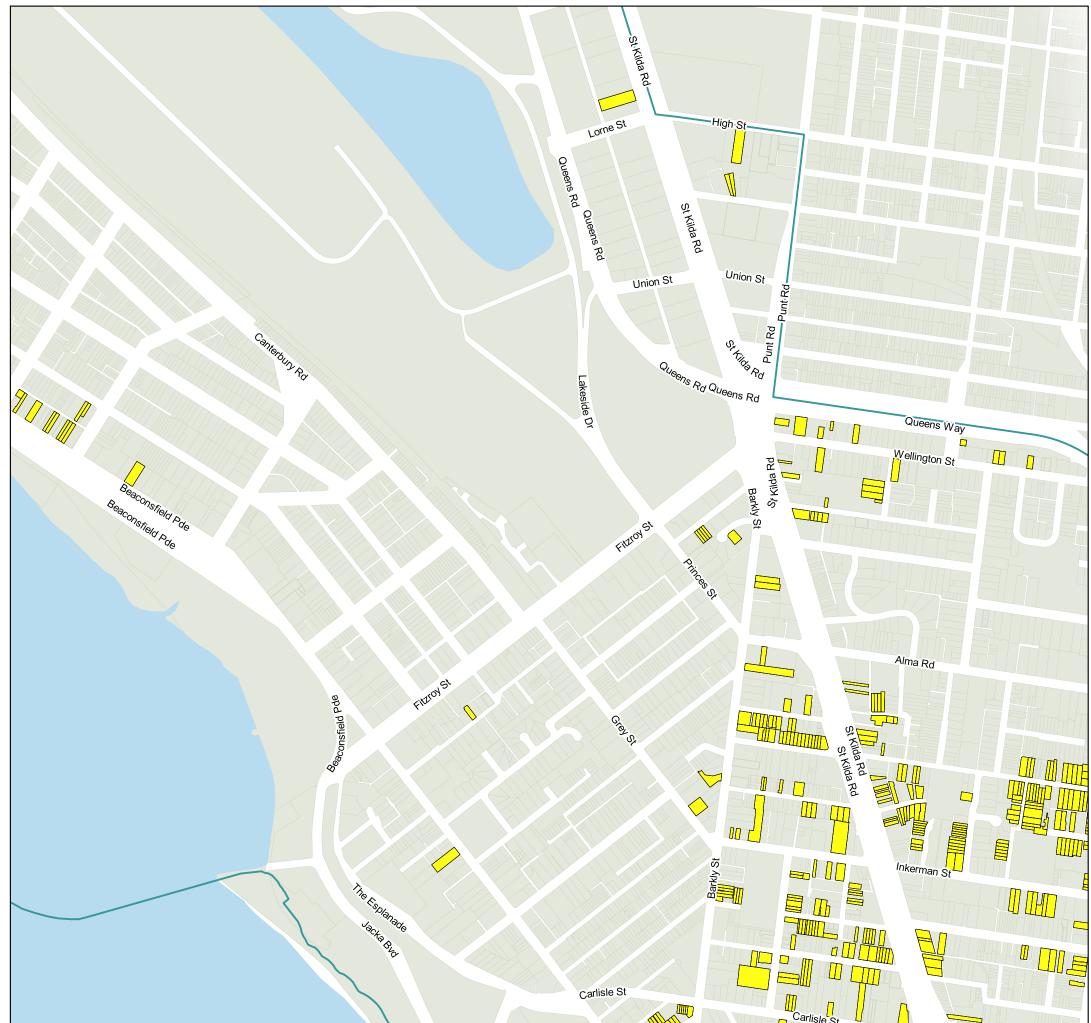

remains with its respective holders.

| 0 | 100 | 200 | 300 | 400 | 500 | 600 m | Map 5 d |
|---|-----|-----|-----|-----|-----|-------|---------|
|   |     |     |     |     |     |       | map 0 C |

ap 5 of 9

Amendment C161port Pt2 - Gazetted Version

Contributory Heritage Place - outside HO

Disclaimer: The City of Port Phillip does not warrant the accuracy or completeness of the information on this map and shall not bear any responsibility or liability for errors or omissions in the information. Reproduction is unauthorised unless with express written permission of the City of Port Phillip. Source: Including, but not limited to City of Port Phillip and Vic Map. Copyright

remains with its respective holders.

| Solver Pd | Carlisle St<br>isolery<br>Brighting R |
|-----------|---------------------------------------|
| Pde Pde   | d Brighton Rd                         |

| 0 | 100 | 200 | 300 | 400 | 500 | 600 m | Map 6 of 9 |
|---|-----|-----|-----|-----|-----|-------|------------|
|   |     |     |     |     |     |       | Map 0 01 0 |
| - |     |     |     |     |     |       |            |