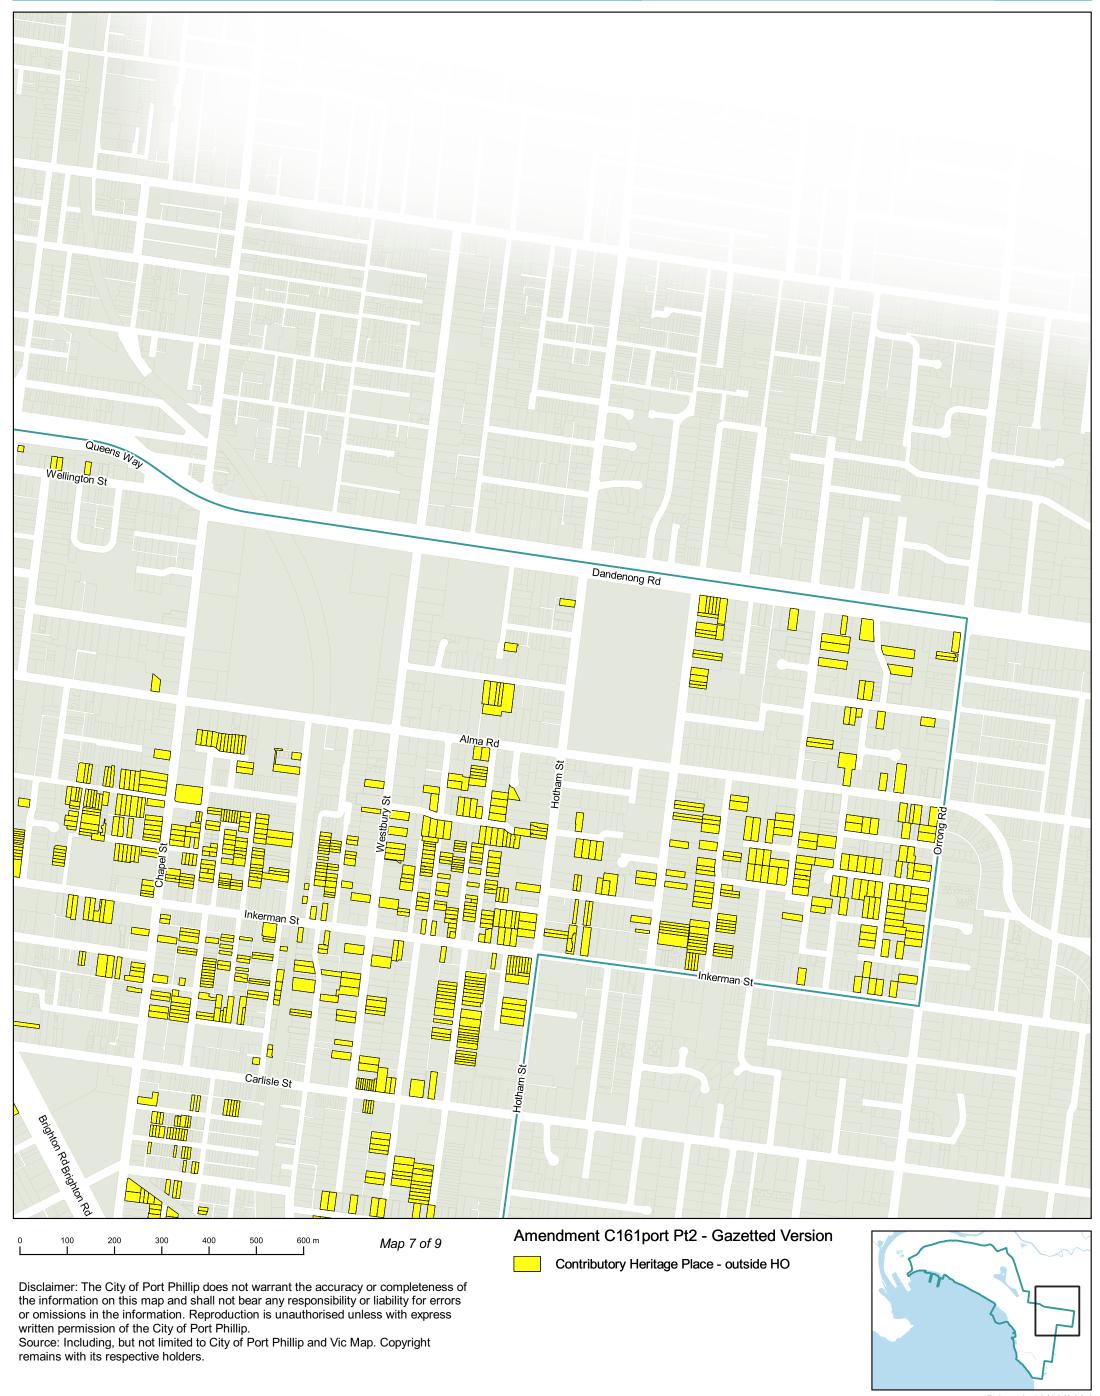

remains with its respective holders.

| 0 | 100 | 200 | 300 | 400 | 500 | 600 m | Map 5 d |
|---|-----|-----|-----|-----|-----|-------|---------|
|   |     |     |     |     |     |       | map 0 C |

ap 5 of 9

Amendment C161port Pt2 - Gazetted Version

Contributory Heritage Place - outside HO

Disclaimer: The City of Port Phillip does not warrant the accuracy or completeness of the information on this map and shall not bear any responsibility or liability for errors or omissions in the information. Reproduction is unauthorised unless with express written permission of the City of Port Phillip. Source: Including, but not limited to City of Port Phillip and Vic Map. Copyright

remains with its respective holders.

| Solver Pd | Carlisle St<br>isolery<br>Brighting R |
|-----------|---------------------------------------|
| Pde Pde   | d Brighton Rd                         |

| 0 | 100 | 200 | 300 | 400 | 500 | 600 m | Map 6 of 9 |
|---|-----|-----|-----|-----|-----|-------|------------|
|   |     |     |     |     |     |       | Map 0 01 0 |
| - |     |     |     |     |     |       |            |