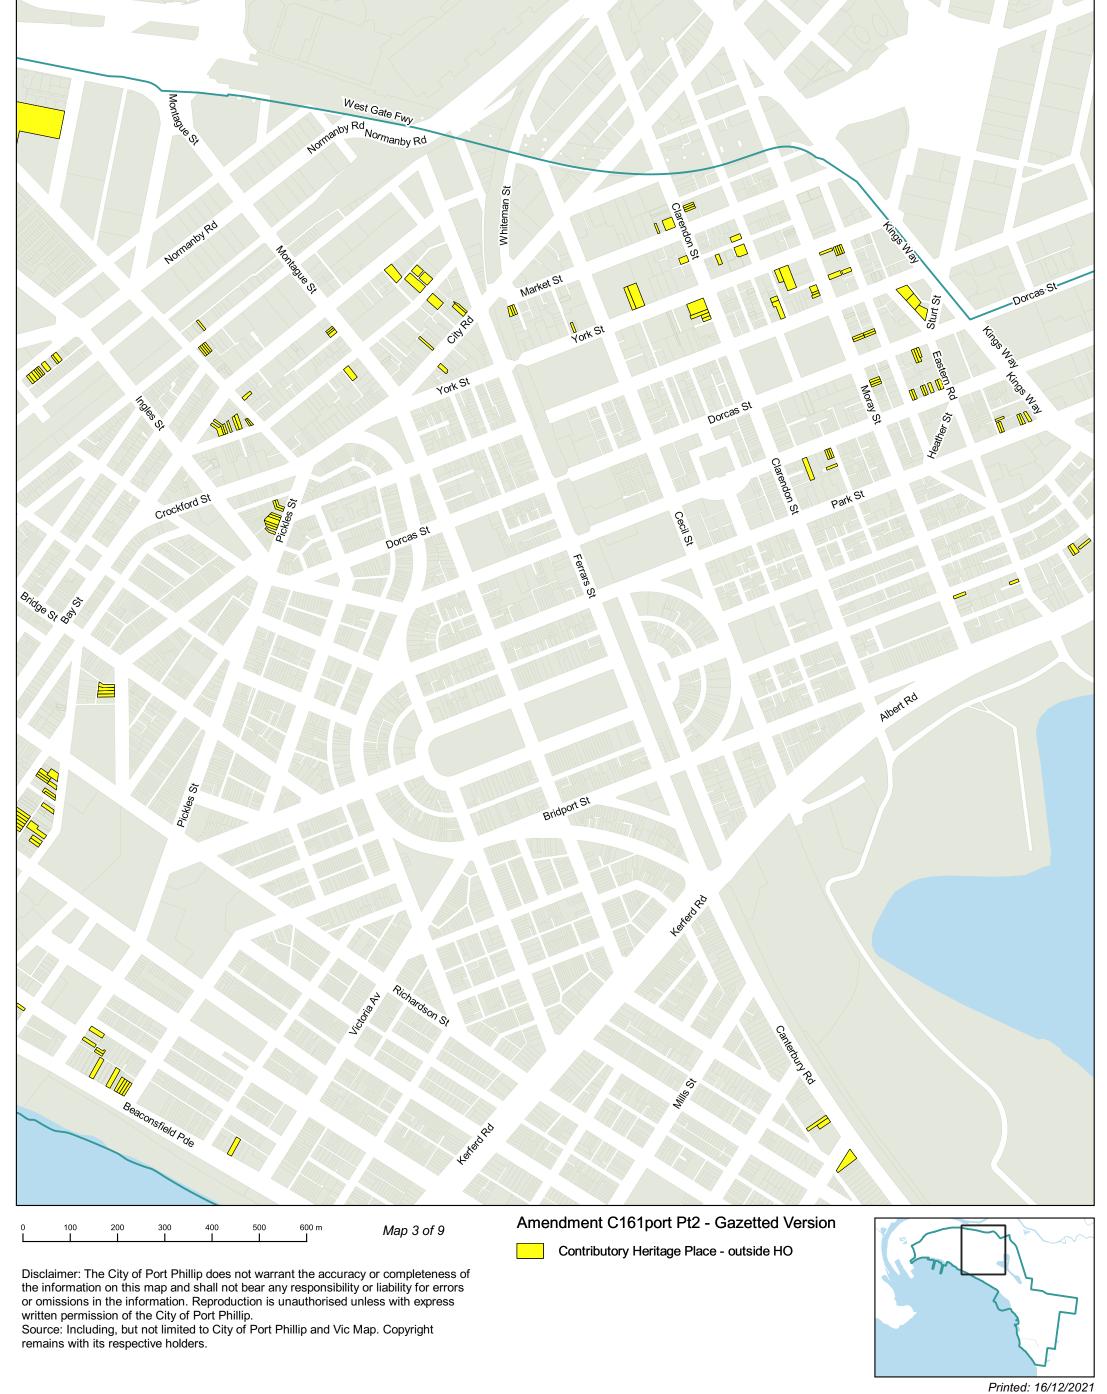

a

Amendment C161port Pt2 - Gazetted Version

Contributory Heritage Place - outside HO

Disclaimer: The City of Port Phillip does not warrant the accuracy or completeness of the information on this map and shall not bear any responsibility or liability for errors or omissions in the information. Reproduction is unauthorised unless with express written permission of the City of Port Phillip. Source: Including, but not limited to City of Port Phillip and Vic Map. Copyright

remains with its respective holders.

| Map 3 of 9 | 600 m | 500<br> | 400<br> | 300<br> | 200 | 100<br> | 0<br>L |
|------------|-------|---------|---------|---------|-----|---------|--------|
|            |       |         |         |         |     |         |        |