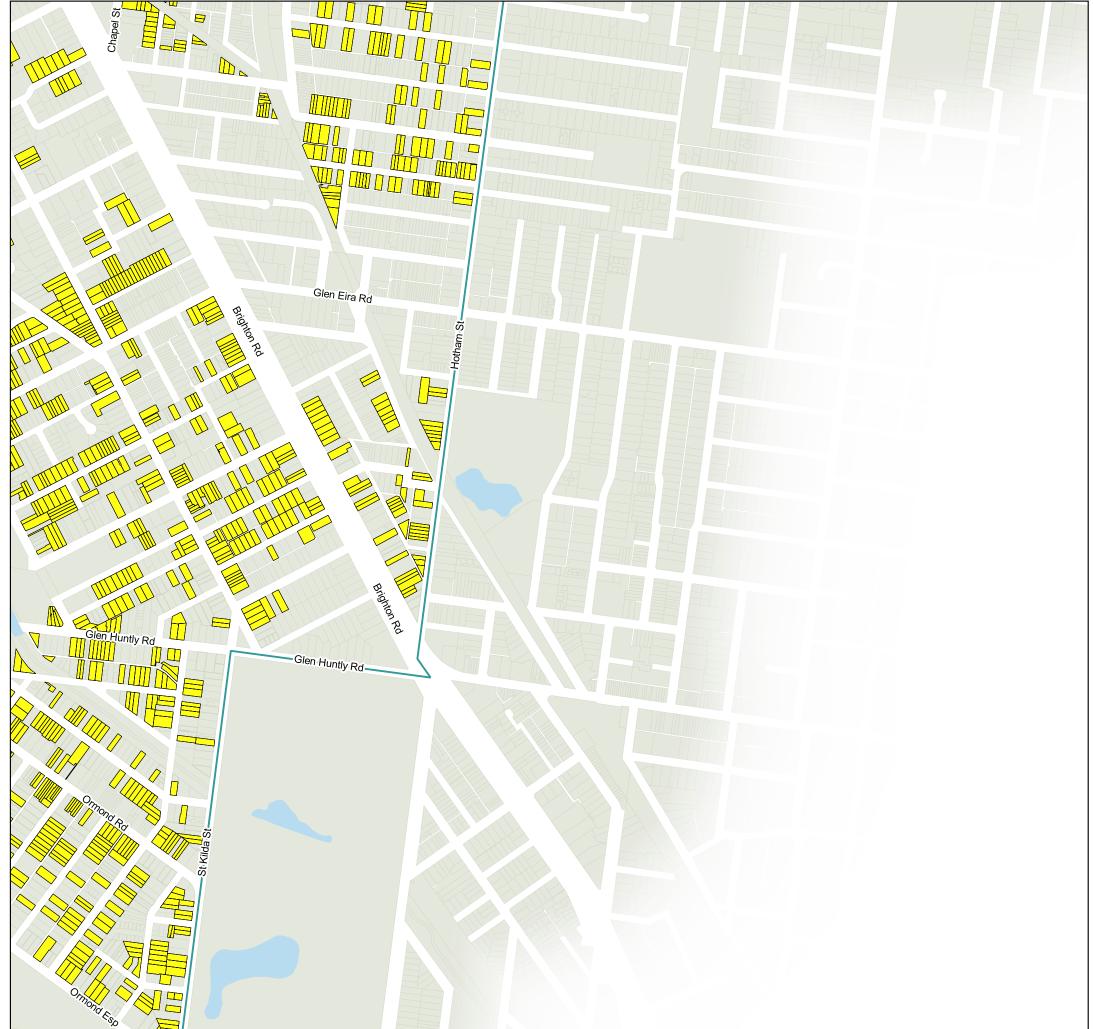

| 0 | 100 | 200 | 300 | 400 | 500 | 600 m | Map 9 of |
|---|-----|-----|-----|-----|-----|-------|----------|
|   |     |     |     |     |     |       | Map 5 01 |

of 9

#### Amendment C161port Pt2 - Gazetted Version

Contributory Heritage Place - outside HO

Printed: 16/12/2021

Disclaimer: The City of Port Phillip does not warrant the accuracy or completeness of the information on this map and shall not bear any responsibility or liability for errors or omissions in the information. Reproduction is unauthorised unless with express written permission of the City of Port Phillip. Source: Including, but not limited to City of Port Phillip and Vic Map. Copyright

remains with its respective holders.