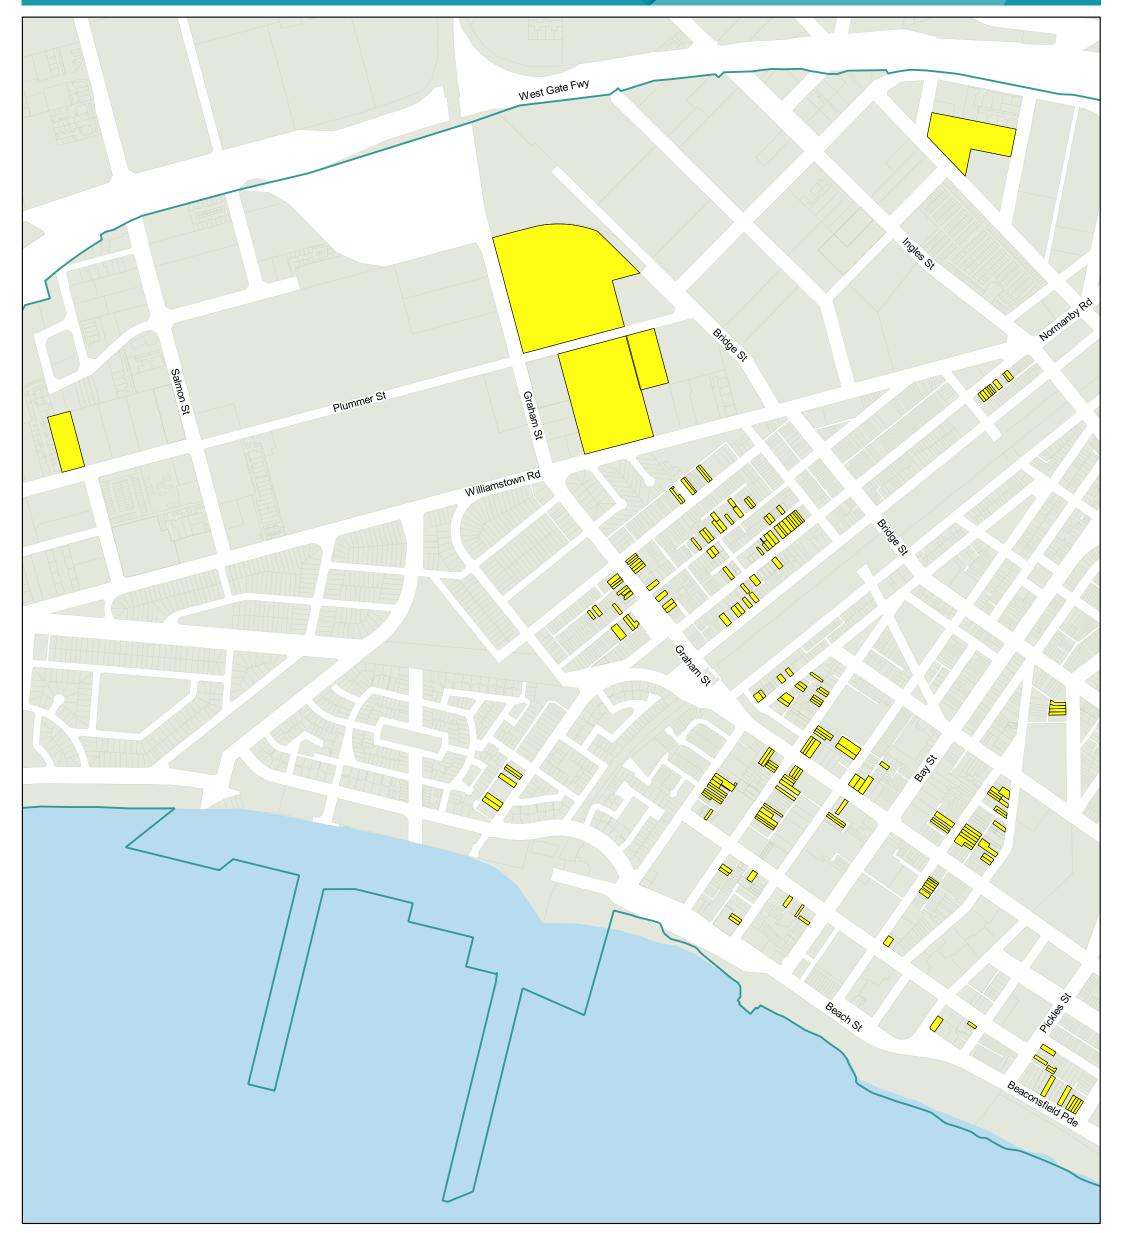

a

Amendment C161port Pt2 - Gazetted Version

Contributory Heritage Place - outside HO

Disclaimer: The City of Port Phillip does not warrant the accuracy or completeness of the information on this map and shall not bear any responsibility or liability for errors or omissions in the information. Reproduction is unauthorised unless with express written permission of the City of Port Phillip. Source: Including, but not limited to City of Port Phillip and Vic Map. Copyright

remains with its respective holders.

| Map 3 of 9 | 600 m | 500<br> | 400<br> | 300<br> | 200 | 100<br> | 0<br>L |
|------------|-------|---------|---------|---------|-----|---------|--------|
|            |       |         |         |         |     |         |        |